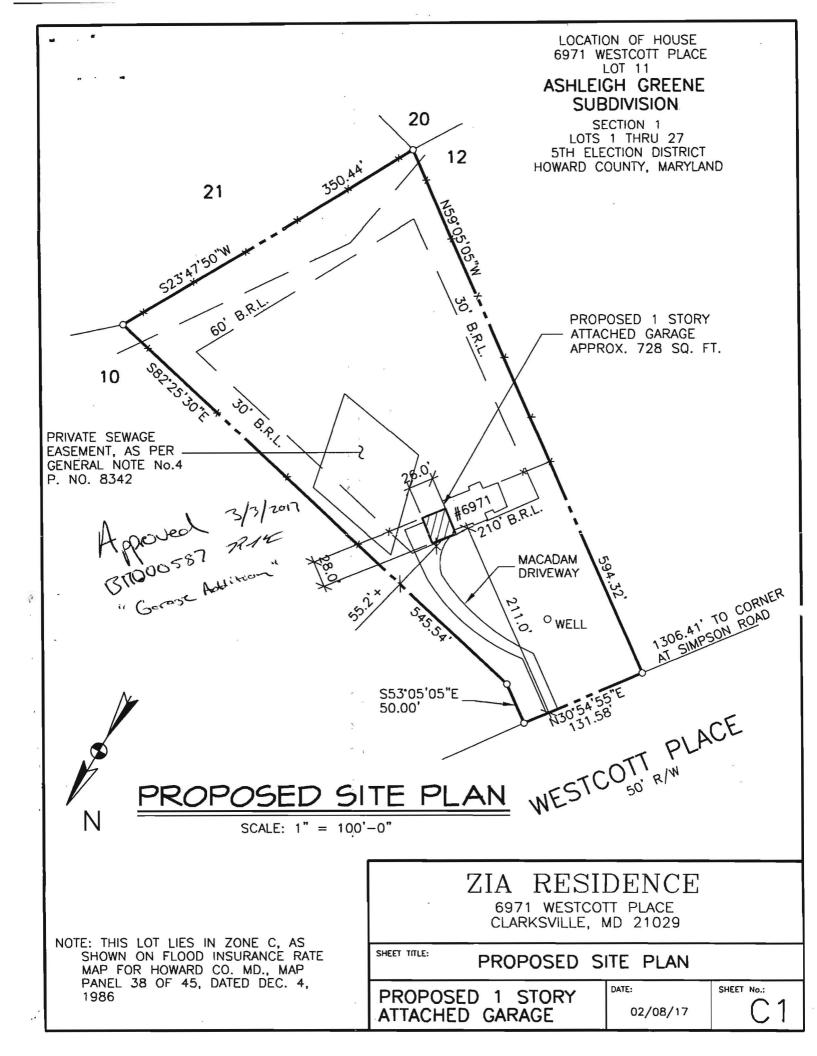

## Hi,

I am reviewing the building permit B17000587 for 6971 Westcott Place and I have a couple of questions. The site plan is showing the garage to be constructed over top of the septic line leading from the house to the septic tank. Are you planning on relocating the septic line? Also is there to be any conditioned living space and/or plumbing constructed in the garage?