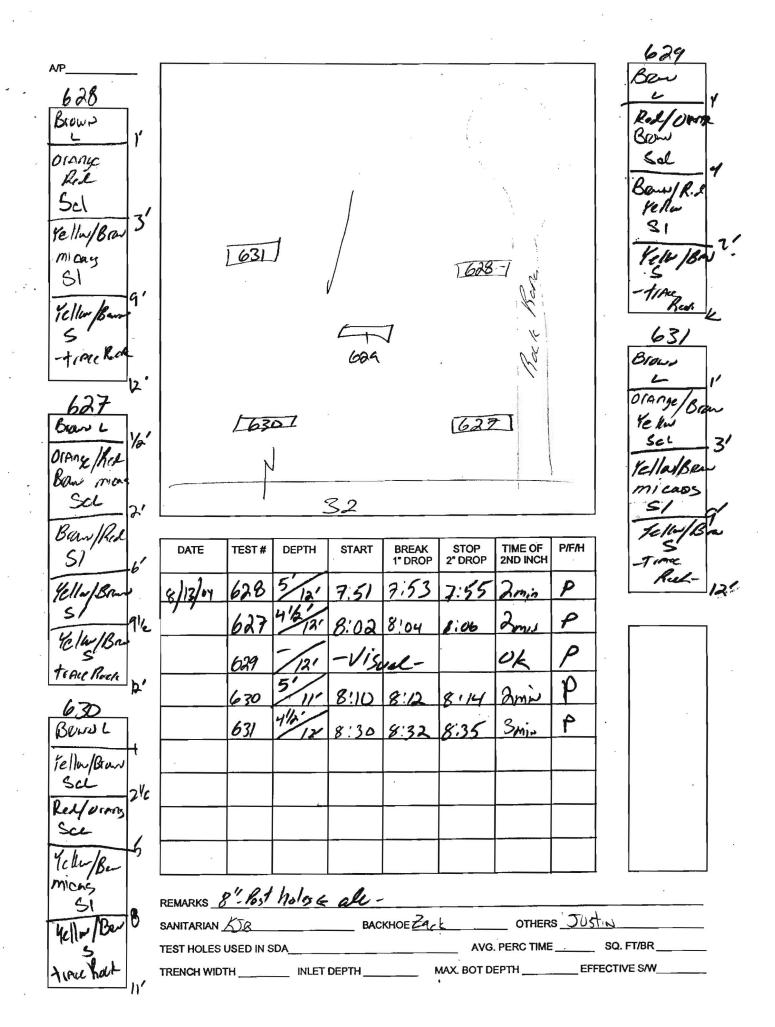

|                                     |                           |
| TEST RESULTS WILL BE MAILED TO APPLICANT.                                                                                                                                                                                                                                                                                             | SIGNATURE OF APPL                   | ICANT                     |

HOWARD COUNTY HEALTH DEPARTMENT, BUREAU OF ENVIRONMENTAL HEALTH, WELL AND SEPTIC PROGRAM 3525-H ELLICOTT MILLS DRIVE, ELLICOTT CITY, MARYLAND 21043-4544 (410) 313-1771 FAX (410) 313-2648 TDD (410) 313-2323 TOLL FREE 1-877-4MD-DHMH