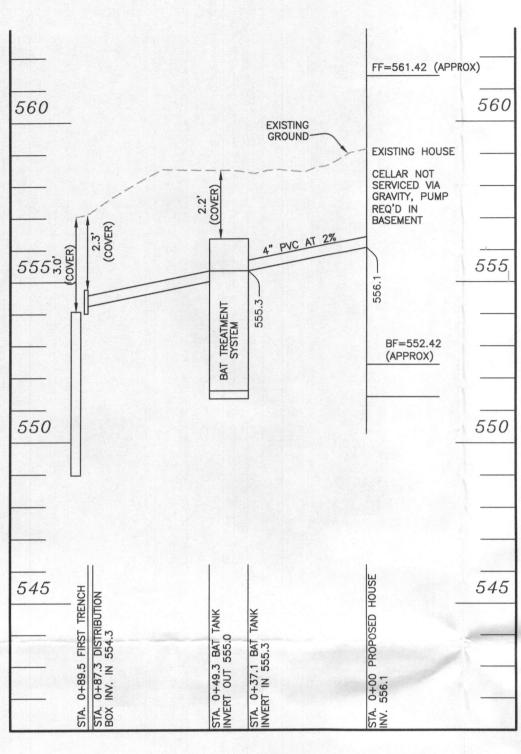

i. K

5. S. S. S. S. S.

TRENCH/DRAINFIELD DATA NOT TO SCALE WIDTH INLET BOTTOM 8' 2' 4' NUMBER OF TRENCHES 2 TOTAL LENGTH \_\_\_\_\_\_ ABSORPTION AREA 267'+ SIDEWALL DISTRIBUTION BOX LEVEL. YCS (Future Tie-in) DISTRIBUTION BOX BAFFLE DISTRIBUTION BOX PORT Yes SEPTIC TANK DATA SEPTIC TANK I LEVEL Yes MANUFACTURER Buck Rhy Pre 67 CAPACITY TNTLES GAL SEAM LOC \_\_\_\_\_ 00 TANK LID DEPTH 601 BAFFLES no BAFFLE FILTER \_\_\_\_\_ Q. MANHOLE LOC FRONT, MID, REAR 6" PORT LOC \_\_\_\_\_ 0 Car Port WATERTIGHT TEST notshed SLOTTED Yes 13 11)15/16 5 DATE ON LID 8-22-16 90 PUMP/SEPTIC TANK LEVEL MANUFACTURER CAPACITY GAL SEAMLOC TANK LID DEPTH BAFFLES 100 BAFFLE FILTER MANHOLELOC 6" PORT LOC Ex.V WATERTIGHT TEST (Brought SLOTTED with DATE ON LID **ROAD NAME** atal **PRE-CONSTRUCTION:** ZXHH aut trench Mit Laid CON 40 BAV en. horse INSTALLATION JULIA Las con Umpor D+ odi DOVO 6/27 Shin DOWEN BA 7132 BAT. plastic cleanouts 017 to Need CLAPPAN Ø5 an Screw cap. 108 \_\_\_\_ DATE OF APPROVAL 07/13/17 FINAL INSPECTOR