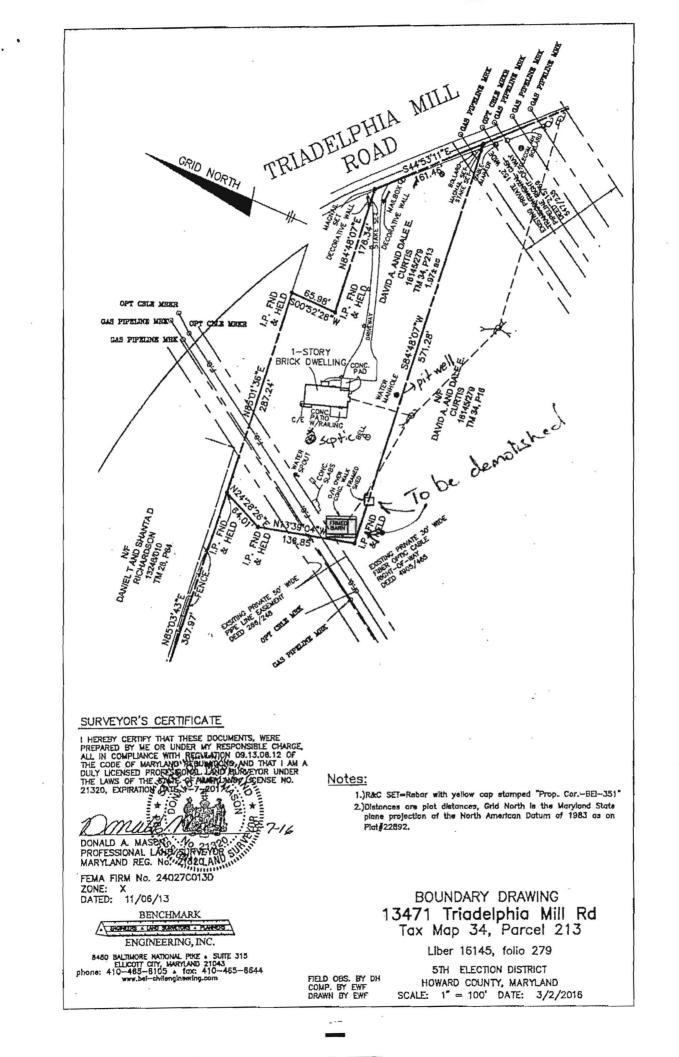

## DEMOLITION REQUEST FORM (Please fill in all blanks)

| Information of Property to be Demolishe                                                                                                                                                                                                                                                                                                                                                                                                                                                                   | d:                                                                                                                                                                   |  |  |  |  |
|-----------------------------------------------------------------------------------------------------------------------------------------------------------------------------------------------------------------------------------------------------------------------------------------------------------------------------------------------------------------------------------------------------------------------------------------------------------------------------------------------------------|----------------------------------------------------------------------------------------------------------------------------------------------------------------------|--|--|--|--|
| DAVID A. CURTIS<br>Current Owner's Name                                                                                                                                                                                                                                                                                                                                                                                                                                                                   | 13471 Triadelphia Hill Road<br>Property Address Clarksville Md 21029                                                                                                 |  |  |  |  |
| Subdivision (if applicable)                                                                                                                                                                                                                                                                                                                                                                                                                                                                               | Lot #                                                                                                                                                                |  |  |  |  |
| Thomas C. Curtis<br>All Prior Owners' Names (if requested or known)                                                                                                                                                                                                                                                                                                                                                                                                                                       |                                                                                                                                                                      |  |  |  |  |
| This parcel is under contract for                                                                                                                                                                                                                                                                                                                                                                                                                                                                         |                                                                                                                                                                      |  |  |  |  |
| Future plans of property after demo (i.e. subdivision, parking                                                                                                                                                                                                                                                                                                                                                                                                                                            | lot, re-build new house, etc)                                                                                                                                        |  |  |  |  |
| If a subdivision, SDP# Has the s                                                                                                                                                                                                                                                                                                                                                                                                                                                                          | structure(s) been deemed unsafe by DILP YES NO                                                                                                                       |  |  |  |  |
| UTILITY RECORDS:                                                                                                                                                                                                                                                                                                                                                                                                                                                                                          |                                                                                                                                                                      |  |  |  |  |
| Property currently connected to public water YES                                                                                                                                                                                                                                                                                                                                                                                                                                                          | <u>×</u> <sub>NO</sub>                                                                                                                                               |  |  |  |  |
| Property currently connected to public sewer YES                                                                                                                                                                                                                                                                                                                                                                                                                                                          | <u>∕</u> NO                                                                                                                                                          |  |  |  |  |
| Does the property currently have any wells and/or seption<br>→Explain: Accessory building barn + S<br>Arjuary house will not be                                                                                                                                                                                                                                                                                                                                                                           | c systems X YES NO<br>hed) are not connected to septic and well.<br>denolished,                                                                                      |  |  |  |  |
| *Note: Any wells and/or septic systems that are to remain may require an approved percolation certification plan under <i>Howard</i><br><i>County Code Sec. 3.805</i><br>*Note: Any septic systems that are to be abandoned must be done by a septic contractor with documentation of the process.<br>*Note: All abandoned wells are to be sealed by a well driller licensed by the Maryland State Board of Well Drillers <i>COMAR Sec</i><br>26.04.04.11 Abandonment Standards D (3)<br><b>COMMENTS:</b> |                                                                                                                                                                      |  |  |  |  |
| DAVID A. CURTIS<br>Applicant's Name (please print)<br>dave ac 52 C courast. Nat<br>Applicant's Email<br>Applicant's Signature                                                                                                                                                                                                                                                                                                                                                                             | $\frac{30l-704-4923}{\text{Applicant's Phone #}}$ $\frac{40-75l-5686}{\text{Call first}}$ $\frac{40-75l-5686}{\text{Applicant's Fax #}}$ $\frac{0.000}{\text{Date}}$ |  |  |  |  |
| W/KW 02/17/2011                                                                                                                                                                                                                                                                                                                                                                                                                                                                                           |                                                                                                                                                                      |  |  |  |  |

# <u>MEMORANDUM</u>

Sent via email to davedc52@comcast.net on 4/11/16

- TO: David Curtis
- FROM: Ryan Rappaport, LEHS Well & Septic Program

**DATE**: April 11, 2016

RE: 13471 Triadelphia Mill Rd. Clarksville, MD. 21029 Map: 34, Grid: 2, Parcel 213 (Demolítion of 2 existing accessory buildings – barn & shed)

This is to advise that the Howard County Health Department recommends issuance of the demolition permit for the two accessory buildings at the above referenced property, which include a barn and a shed.

No well or septic system was located during the site visit, which service this barn or shed. There is also no evidence of these structures ever being connected to public water or public sewer. If an existing well is located during the demolition process, it must be sealed and abandoned according to *COMAR 26.04.04.34*. An abandonment report by a MD Licensed Well Driller must be submitted to this office which confirms well abandonment completion. If any septic components are located during the demolition process they must also be properly abandoned.