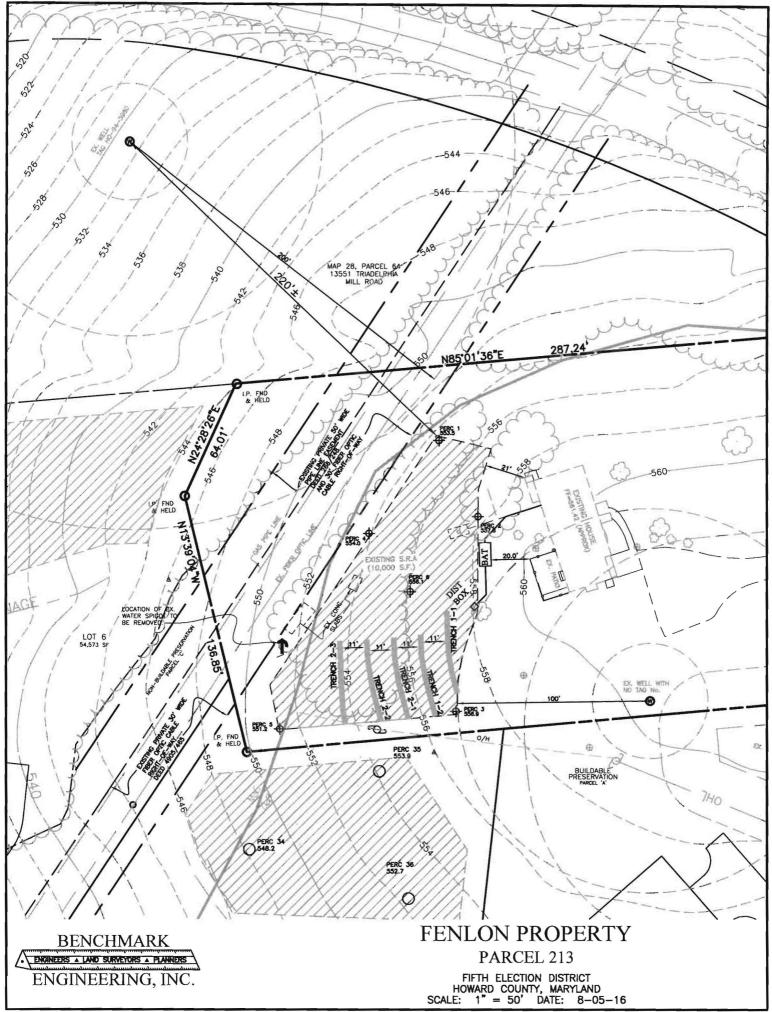

Provide a brief site history including previously submitted and active plans with the Health Department or the County (subdivision plans, perc test applications, Building Permit applications):

Percelation Testing was recently completed with passing test results. The 10,000 st septic reserve area to replace the existing system is proposed.

The well on 13551 Triade/phia MIU Rd, is below the proposed and existing septic area but on the other side of a swale and over 200' distant.

In the area below, list the specific section of the Code of Maryland Regulations (COMAR) to which a variance is being requested and provide a brief summary of the regulation and an explanation of why the variance is being requested (Attach a separate sheet if necessary).

| Regulation Section<br>1, 26.04.02.05( | Summary and Explanation<br>(2) The proposed on-site 10,000 sf septic reserve area is located up gradient of the existin |
|---------------------------------------|-------------------------------------------------------------------------------------------------------------------------|
| <u>an annaz i an</u>                  | well on 13551 Tridelphia Mill Road. The well 220' from the seplic area. There is a swal                                 |
|                                       | between the septic area and th well. The trenches of the subject property can be                                        |
|                                       | located on the far side of the septic area creating additional separation. See exhibit                                  |
| <u>.</u>                              |                                                                                                                         |
| 2.                                    |                                                                                                                         |
|                                       |                                                                                                                         |
|                                       |                                                                                                                         |
| Philip:                               | Mi                                                                                                                      |
| Property Owner's Signatu              |                                                                                                                         |
|                                       | Health Department Use Only                                                                                              |
| Reviewed by                           | H. DSwald 8/17/16<br>HCHD Staff                                                                                         |
| Recommendation:                       | [X] Recommended [] Not Recommended                                                                                      |
|                                       | Clark Shit 14                                                                                                           |
|                                       | HCHO Supervisor Date                                                                                                    |
| Comments/Condition                    |                                                                                                                         |
| <u></u>                               |                                                                                                                         |
| Approved by:                          | Steven R. Thig, LEHS 8/18/16<br>MDE Representative Date                                                                 |
|                                       | mice nepresentative ()                                                                                                  |