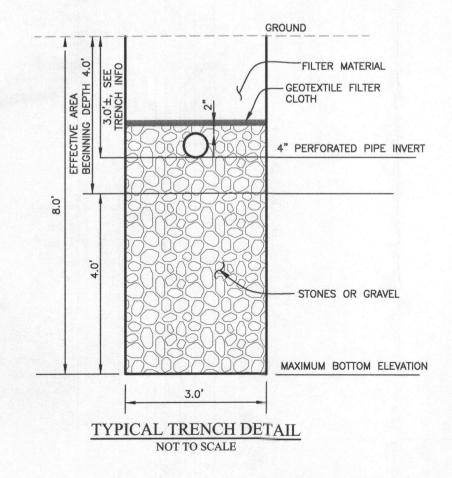

i. K

5. S. S. S. S. S.

TRENCH/DRAINFIELD DATA NOT TO SCALE WIDTH INLET BOTTOM 8' 2' 4' NUMBER OF TRENCHES 2 TOTAL LENGTH \_\_\_\_\_\_ ABSORPTION AREA 267'+ SIDEWALL DISTRIBUTION BOX LEVEL. YCS (Future Tie-in) DISTRIBUTION BOX BAFFLE DISTRIBUTION BOX PORT Yes SEPTIC TANK DATA SEPTIC TANK I LEVEL Yes MANUFACTURER Buck Rhy Pre 67 CAPACITY TNTLES GAL SEAM LOC \_\_\_\_\_ 00 TANK LID DEPTH 601 BAFFLES no BAFFLE FILTER \_\_\_\_\_ Q. MANHOLE LOC FRONT, MID, REAR 6" PORT LOC \_\_\_\_\_ 0 Car Port WATERTIGHT TEST notshed SLOTTED Yes 13 11)15/16 5 DATE ON LID 8-22-16 90 PUMP/SEPTIC TANK LEVEL MANUFACTURER CAPACITY GAL SEAMLOC TANK LID DEPTH BAFFLES 100 BAFFLE FILTER MANHOLELOC 6" PORT LOC Ex.V WATERTIGHT TEST (Brought SLOTTED with DATE ON LID **ROAD NAME** atal **PRE-CONSTRUCTION:** ZXHH aut trench Mit Laid CON 40 BAV en. horse INSTALLATION JULIA Las con Umpor D+ odi DOVO 6/27 Shin DOWEN BA 7132 BAT. plastic cleanouts 017 to Need CLAPPAN Ø5 an Screw cap. 108 \_\_\_\_ DATE OF APPROVAL 07/13/17 FINAL INSPECTOR