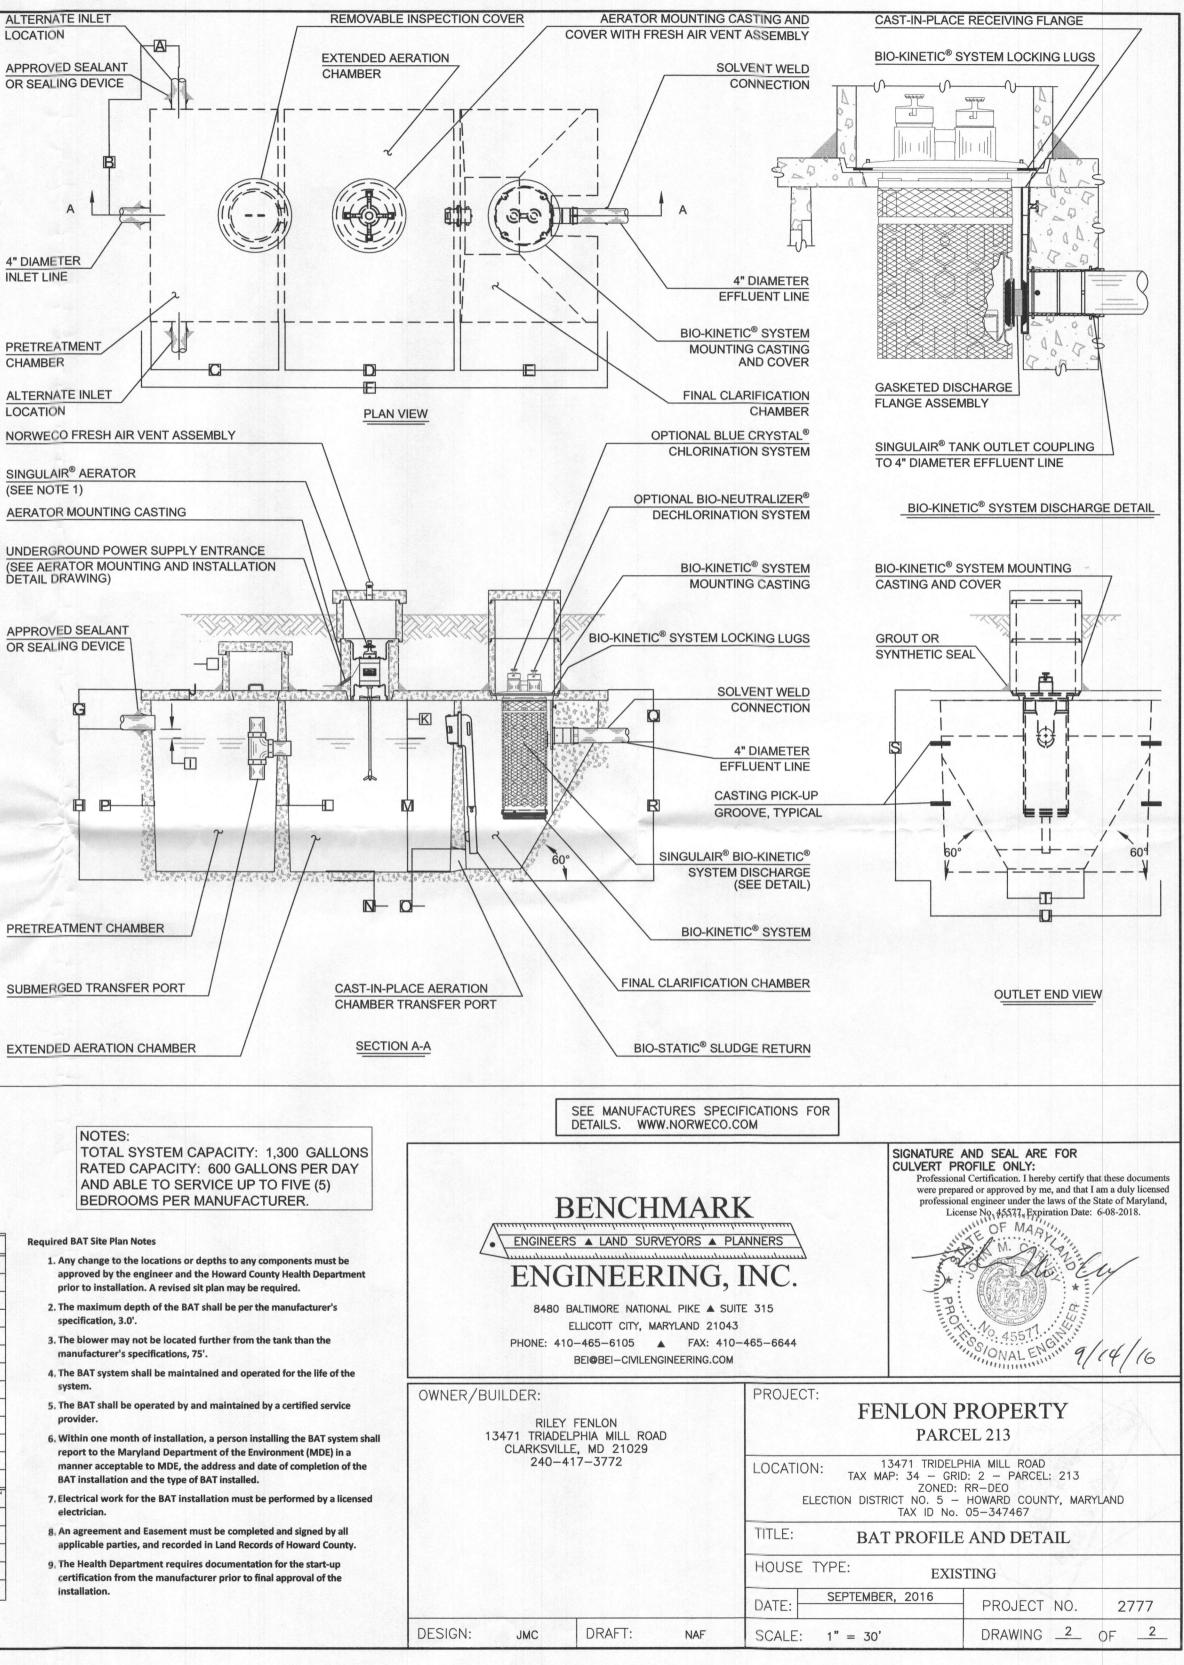

WHEREAS, The Lot is suitable for the installation of a conventional on-site sewage disposal system with an advanced pre-treatment system, utilizing best available technology to perform nitrogen reduction, in accordance with the Code of Maryland Regulations 26.04.02.07, effective January 1, 2013. The pre-treatment device being installed is Nerweightarrow 5-600.