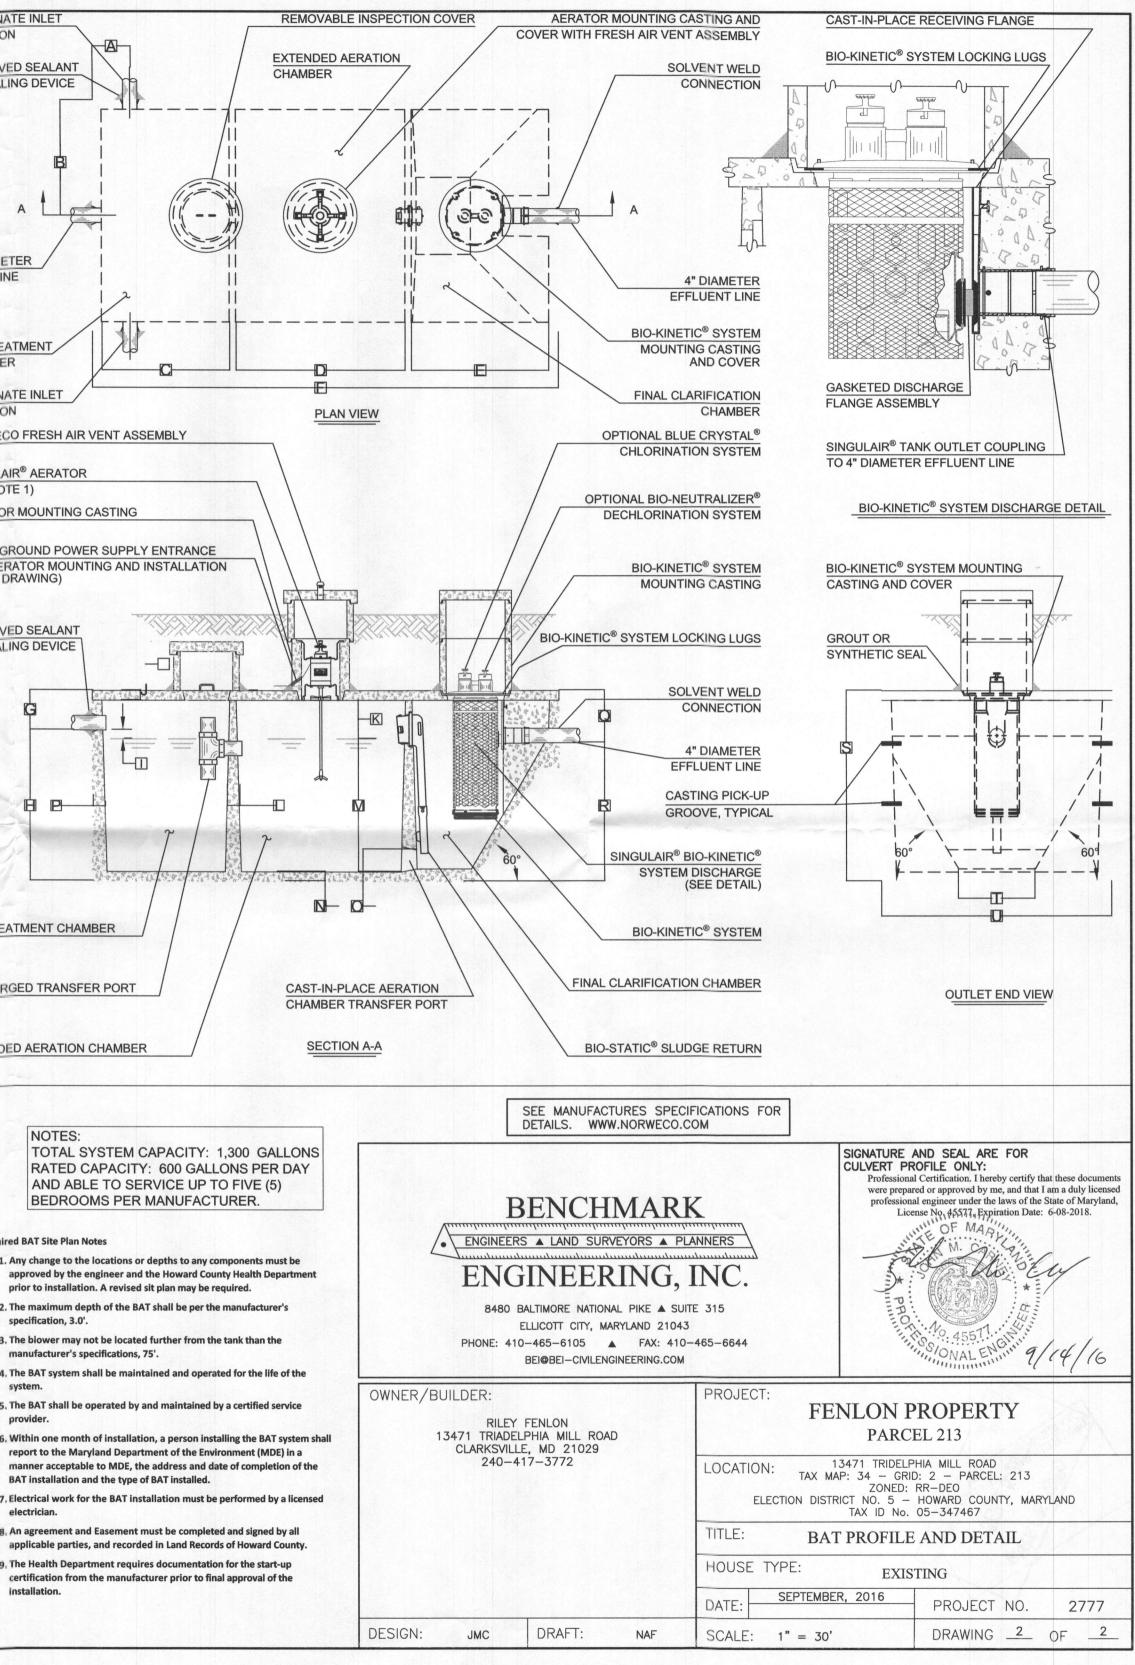

WHEREAS, The Lot is suitable for the installation of a conventional on-site sewage disposal system with an advanced pre-treatment system, utilizing best available technology to perform nitrogen reduction, in accordance with the Code of Maryland Regulations 26.04.02.07, effective January 1, 2013. The pre-treatment device being installed is Nerweightarrow 5-600.