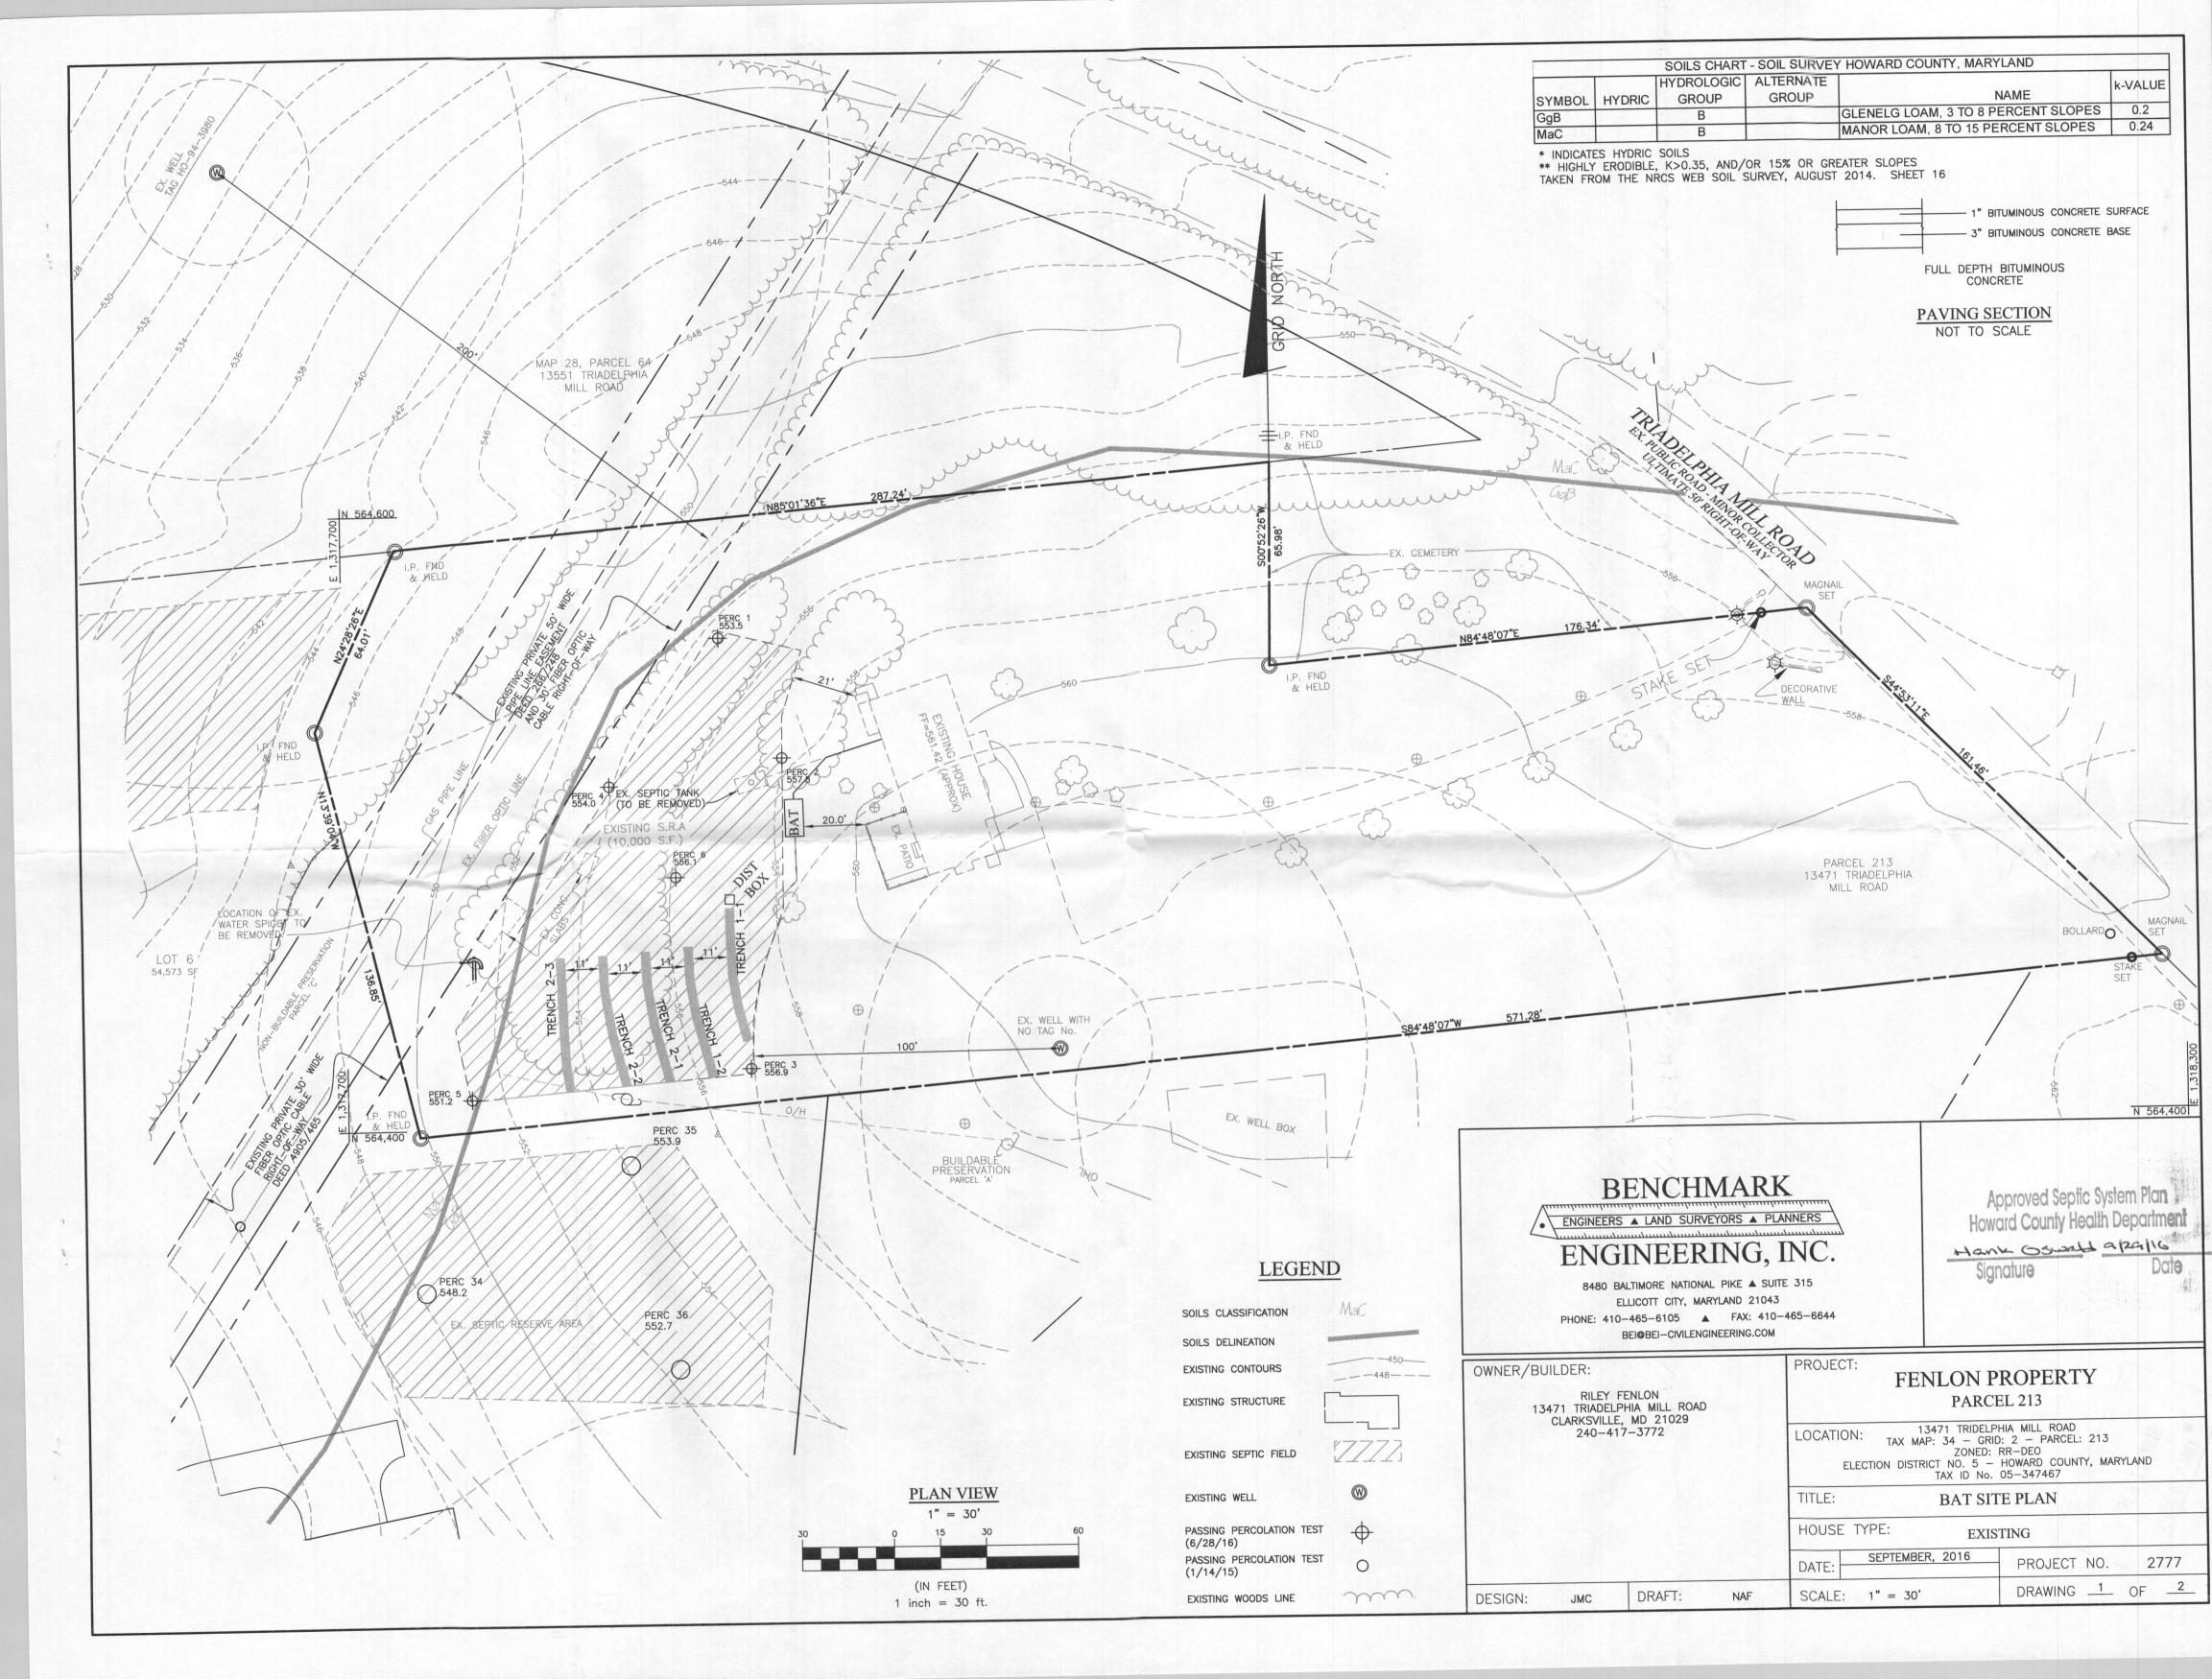

John:

The first trench is slightly within the well arc. I would pull it down a bit. Also, reposition the d-box in front of trench 1.

Did I send a septic spec sheet to you? I don't see one in the file.

Hank

Hi John:

The plan came back with one comment. The Health Department would like to see a note on the plan that states, "Replacement of the existing septic system to include a BAT unit will be required prior to Health Department approval of the building permit."