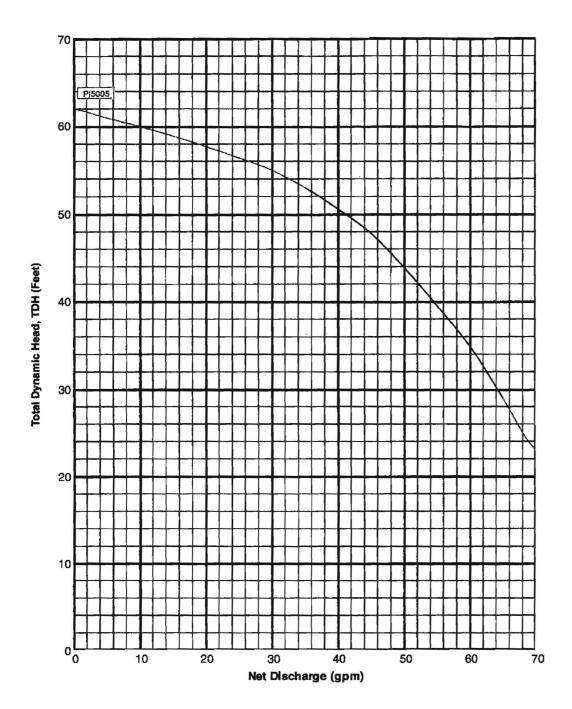

From: Oswald, Hank [mailto:hoswald@howardcountymd.gov]

Sent: Wednesday, February 17, 2016 12:05 PM

To: Zach Fisch <zfisch@FSHERI.COM>

Subject: RE: BAT Plan\_12504 Triadelphia Road

Hi Zach:

Based on the information provided, it appears that the real output will be where the 2 lines intersect (approximately 66 gallons/minute). This would still be okay since its only pumping up to a d-box and gravity fed from there.

From: Oswald, Hank [mailto:hoswald@howardcountymd.gov]

**Sent:** Tuesday, February 09, 2016 4:12 PM **To:** Zach Fisch <<u>zfisch@FSHERI.COM</u>>

Subject: RE: BAT Plan 12504 Triadelphia Road

Typically, we'd like to see the pump runtime right around 2 minutes at 40 - 50 gpm.

**Sent:** Tuesday, February 09, 2016 8:36 AM **To:** Zach Fisch <<u>zfisch@FSHERI.COM</u>> **Subject:** BAT Plan\_12504 Triadelphia Road

Hi Zach:

Please forward you the pump curve and head loss calculations for this pump/BAT plan. In addition, what is the run time and gpm for this system?

From: Oswald, Hank [mailto:hoswald@howardcountymd.gov]

Sent: Wednesday, February 17, 2016 12:05 PM

To: Zach Fisch < zfisch@FSHERI.COM >

Subject: RE: BAT Plan 12504 Triadelphia Road

Hi Zach:

Based on the information provided, it appears that the real output will be where the 2 lines intersect (approximately 66 gallons/minute). This would still be okay since its only pumping up to a d-box and gravity fed from there.

From: Oswald, Hank [mailto:hoswald@howardcountymd.gov]

**Sent:** Tuesday, February 09, 2016 4:12 PM **To:** Zach Fisch <zfisch@FSHERI.COM>

Subject: RE: BAT Plan\_12504 Triadelphia Road

Typically, we'd like to see the pump runtime right around 2 minutes at 40 – 50 gpm.

Sent: Tuesday, February 09, 2016 8:36 AM
To: Zach Fisch < zfisch@FSHERI.COM >
Subject: BAT Plan\_12504 Triadelphia Road

Hi Zach:

Please forward you the pump curve and head loss calculations for this pump/BAT plan. In addition, what is the run time and gpm for this system?

From: Oswald, Hank [mailto:hoswald@howardcountymd.gov]

Sent: Wednesday, February 17, 2016 12:05 PM

To: Zach Fisch < zfisch@FSHERI.COM>

Subject: RE: BAT Plan 12504 Triadelphia Road

Hi Zach:

Based on the information provided, it appears that the real output will be where the 2 lines intersect (approximately 66 gallons/minute). This would still be okay since its only pumping up to a d-box and gravity fed from there.

From: Oswald, Hank [mailto:hoswald@howardcountymd.gov]

**Sent:** Tuesday, February 09, 2016 4:12 PM **To:** Zach Fisch <zfisch@FSHERI.COM>

Subject: RE: BAT Plan 12504 Triadelphia Road

Typically, we'd like to see the pump runtime right around 2 minutes at 40 – 50 gpm.