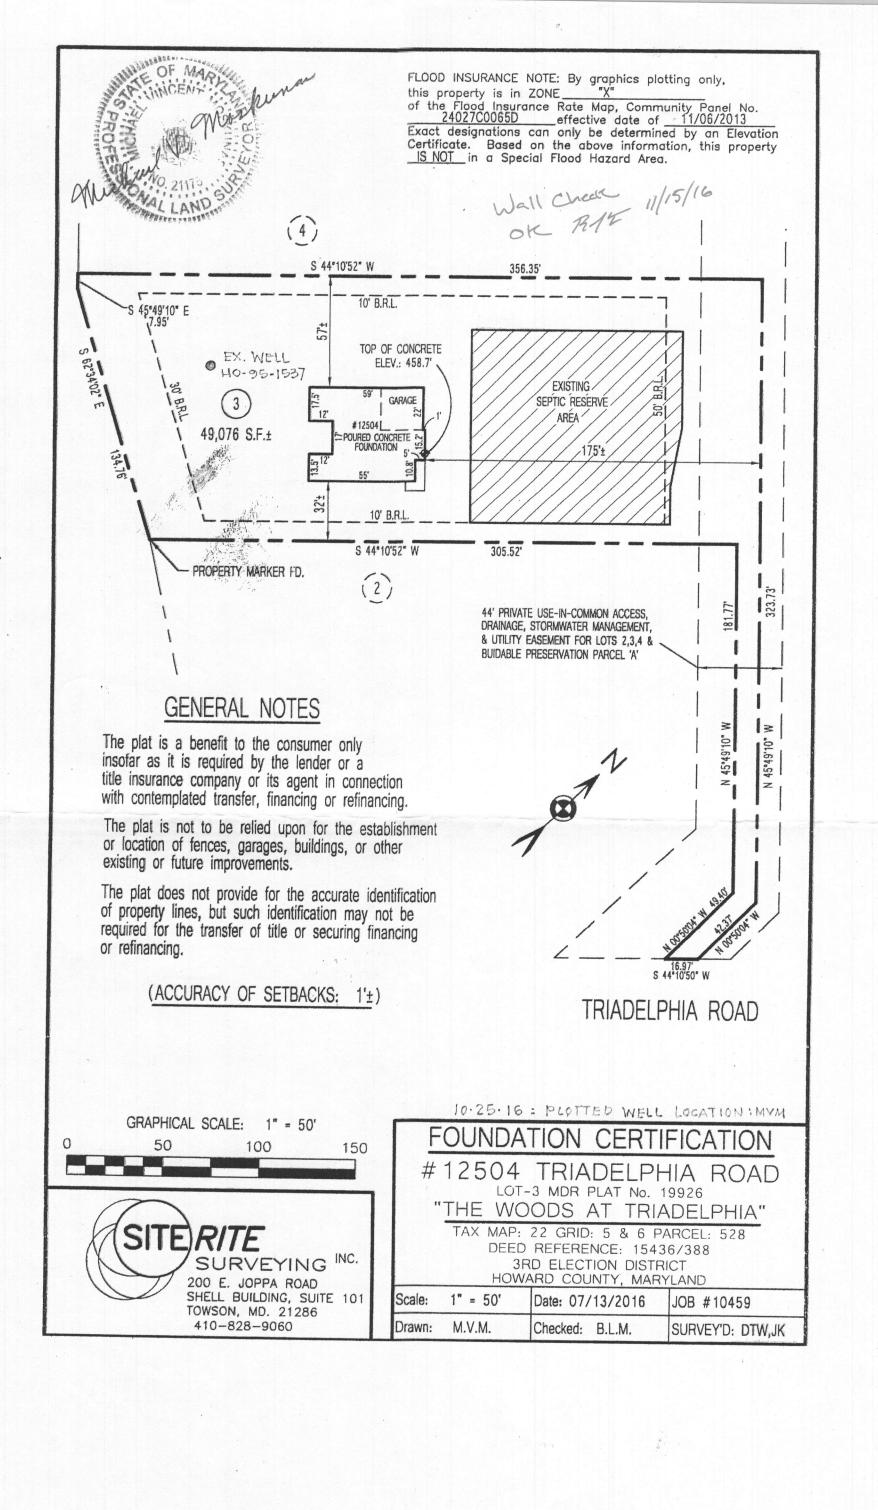

nt that such a virus or defect exists.

From: Collins, Sarah [mailto:SCollins@howardcountymd.gov]

Sent: Thursday, February 02, 2017 10:23 AM

To: Zach Fisch < zfisch@FSHERI.COM >

Subject: 12504 Triadelphia Road septic install

Hi Zach,

We're doing the septic install with Paul Dymond at 12504 Triadelphia Road. Paul would like to install a check valve in the line coming out of the pump tank. Would you be able to confirm that the pump will be adequate with the increased friction loss of a check valve?

The 2" pressure line he installed is HDPE, 250psi SDR 9 line. I'm used to seeing 2" PVC for force mains with couplings and bends and didn't know if this changed the friction loss at all.

Thanks, Sarah

Sarah Collins, L.E.H.S. Environmental Health Specialist Howard County Health Department