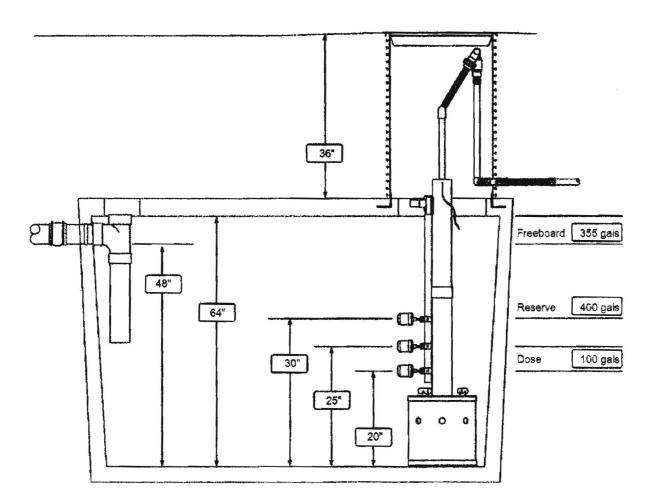

#### Zach

I checked with Jeff on this. The pump unit configuration must be presented on the plan as well as in the profile. The pump unit must be capable of handling 24 hour of emergency storage. The pump make and model along with the pump curve etc. should also be included.