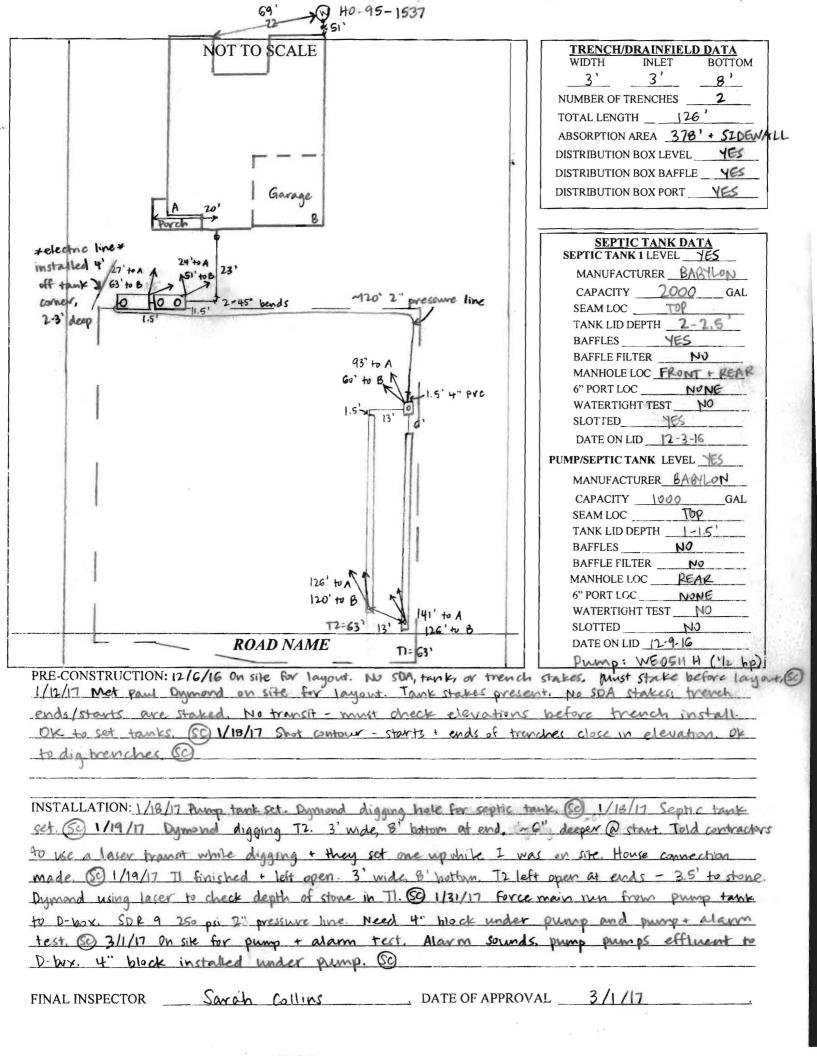

Maura J. Rossman, M.D., Health Officer

| RECEIPT                                                                                                                                                           | DATE: 11/15/16 ONSITE SEWAGE DISPOSAL SYSTEM P 559841                                                                                       |  |  |  |  |  |
|-------------------------------------------------------------------------------------------------------------------------------------------------------------------|---------------------------------------------------------------------------------------------------------------------------------------------|--|--|--|--|--|
| APPROVAL                                                                                                                                                          | DATE: 3/1/17 CONSTRUCTION A                                                                                                                 |  |  |  |  |  |
| PROPERTY A                                                                                                                                                        | NDDRESS: 12504 Triadelphia Road                                                                                                             |  |  |  |  |  |
| SUBDIVISION                                                                                                                                                       | The Woods at Triadelphia LOT: 3 TAX ID: 03-352269                                                                                           |  |  |  |  |  |
| CONTRACTO                                                                                                                                                         | DR: P H Dymond EMAIL:                                                                                                                       |  |  |  |  |  |
| CONTRACTOR                                                                                                                                                        | ADDRESS: 14631 Red Lion Drive PHONE: 410-442-5774                                                                                           |  |  |  |  |  |
| CONTRACT                                                                                                                                                          | TOR CERTIFIED FOR BAT INSTALLATION: 🛛 MDE 🔀 MANUFACTURER:                                                                                   |  |  |  |  |  |
| PROPERTY C                                                                                                                                                        | OWNER: The Wood at Triadelphia EMAIL:                                                                                                       |  |  |  |  |  |
| OWNER ADDR                                                                                                                                                        | RESS: <b>2300 w. Joppa Road, 21204</b> PHONE: <b>410-616-9631</b>                                                                           |  |  |  |  |  |
| BAT UNIT MO                                                                                                                                                       | ODEL: 2000 gal PUMP SIZE: 1/2 hp PUMP TANK CAPACITY: 1000 gal                                                                               |  |  |  |  |  |
| OPERATION &                                                                                                                                                       | MAINTENANCE AGREEMENT DATE SIGNED: 10/17/16 DATE RECORDED: 10/25/16                                                                         |  |  |  |  |  |
| DISTRIBUTIO                                                                                                                                                       | N SYSTEM:  GRAVITY PRESSURE DOSED BEDROOMS: 4 APPLICATION RATE: 0.8                                                                         |  |  |  |  |  |
|                                                                                                                                                                   | LINEAR FEET REQUIRED: 125 INLET DEPTH: 3                                                                                                    |  |  |  |  |  |
| TRENCHES:                                                                                                                                                         | TRENCH WIDTH: 3 MAXIMUM BOTTOM DEPTH: 8                                                                                                     |  |  |  |  |  |
|                                                                                                                                                                   | MINIMUM SPACE BETWEEN TRENCHES: 10 EFFECTIVE AREA BEGINNING DEPTH: 5                                                                        |  |  |  |  |  |
|                                                                                                                                                                   | PER APPROVED SITE PLAN. SEWAGE DISPOSAL AREA AND BAT UNIT LOCATION MUST BE STAKED BY LICENSED                                               |  |  |  |  |  |
| LOCATION:                                                                                                                                                         | SURVEYOR PRIOR TO PRE-CONSTRUCTION INSPECTION.                                                                                              |  |  |  |  |  |
|                                                                                                                                                                   | Plans formerly required BAT - new plans approved 1/11/17 for 2000-gal                                                                       |  |  |  |  |  |
| NOTES:                                                                                                                                                            | Plans formerly required BAT - new plans approved 1/11/17 for 2000-gal conventional tank and 1000-gal pump chamber.                          |  |  |  |  |  |
|                                                                                                                                                                   |                                                                                                                                             |  |  |  |  |  |
| ISSUED BY:                                                                                                                                                        | Robert Freemon ISSUE DATE: 11/15/16 EXPIRATION DATE: 11/15/17                                                                               |  |  |  |  |  |
|                                                                                                                                                                   | TRACTOR MUST SCHEDULE A PRE-CONSTRUCTION INSPECTION PRIOR TO BEGINNING ANY INSTALLATION                                                     |  |  |  |  |  |
|                                                                                                                                                                   | TRACTOR MUST SCHEDULE AN INSPECTION AND GAIN APPROVAL OF ALL COMPONENTS PRIOR TO COVERING                                                   |  |  |  |  |  |
|                                                                                                                                                                   | IE MUST BE APPROVED BY HEALTH DEPARTMENT AND GRAVEL TICKET MUST BE AVAILABLE FOR REVIEW.                                                    |  |  |  |  |  |
| NOTE: WATERTIGHT SEPTIC TANKS REQUIRED                                                                                                                            |                                                                                                                                             |  |  |  |  |  |
| NOTE: WATERTIGHT SEPTIC TANKS REQUIRED  NOTE: ALL PARTS OF SEPTIC SYSTEM SHALL BE AT LEAST 100 FEET DOWNGRADIENT FROM ANY WATER WELL                              |                                                                                                                                             |  |  |  |  |  |
| NOTE: ALL PARTS OF SEPTIC SYSTEM SHALL BE AT LEAST 100 FEET DOWNGRADIENT FROM ANY WATER WELL  NOTE: MANHOLE RISERS REQUIRED ON ALL SEPTIC TANKS AND PUMP CHAMBERS |                                                                                                                                             |  |  |  |  |  |
| NOTE: AN E                                                                                                                                                        | NOTE: AN ELECTRICAL PERMIT IS REQUIRED FOR INSTALLATION OF ANY ELECTRICAL COMPONENTS OF THE SYSTEM    ELECTRICAL PERMIT ISSUED   E 16004326 |  |  |  |  |  |
| _                                                                                                                                                                 | NDIVIDUAL CERTIFIED BY MDE AND THE MANUFACTURER FOR BAT INSTALLATION MUST BE PRESENT AT ALL TIMES                                           |  |  |  |  |  |
|                                                                                                                                                                   | ING BAT INSTALLATION.                                                                                                                       |  |  |  |  |  |
| VI 1000                                                                                                                                                           | RECOMMENDS SEPTIC TANKS, BAT, AND OTHER PRETREATMENT UNITS BE PUMPED AT A FREQUENCY ADEQUATE                                                |  |  |  |  |  |
| TO EI                                                                                                                                                             | NSURE THAT SOLIDS ARE NOT DISCHARGED TO THE DISPOSAL AREA                                                                                   |  |  |  |  |  |