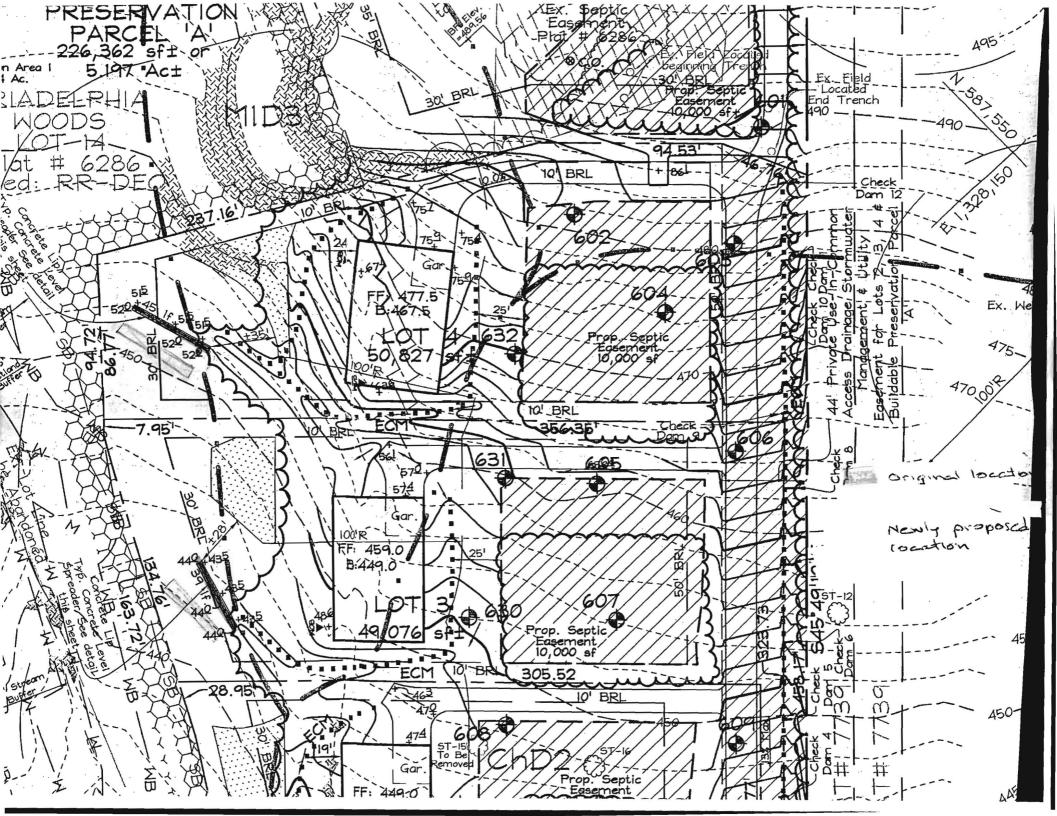

From: Oswald, Hank [mailto:hoswald@howardcountymd.gov]

**Sent:** Friday, February 26, 2016 9:15 AM **To:** Zach Fisch <zfisch@FSHERI.COM>

Subject: RE: BAT Plan 12504 Triadelphia Road

Zach:

According to the Percolation Certification Plan signed 1/16/2008, the concrete level spreaders are not in the same locations (See Attachment - Spreaders Highlighted In Green). We suggest moving them to new locations highlighted in yellow.

From: Oswald, Hank [mailto:hoswald@howardcountymd.gov]

Sent: Thursday, February 25, 2016 11:40 AM

To: Zach Fisch < zfisch@FSHERI.COM >

Subject: RE: BAT Plan\_12504 Triadelphia Road

Hi Zach:

What is the rectangular box on back side of house? Please see attachment.

From: Oswald, Hank [mailto:hoswald@howardcountymd.gov]

Sent: Thursday, February 25, 2016 11:40 AM

To: Zach Fisch <zfisch@FSHERI.COM>

Subject: RE: BAT Plan 12504 Triadelphia Road

Hi Zach:

What is the rectangular box on back side of house? Please see attachment.