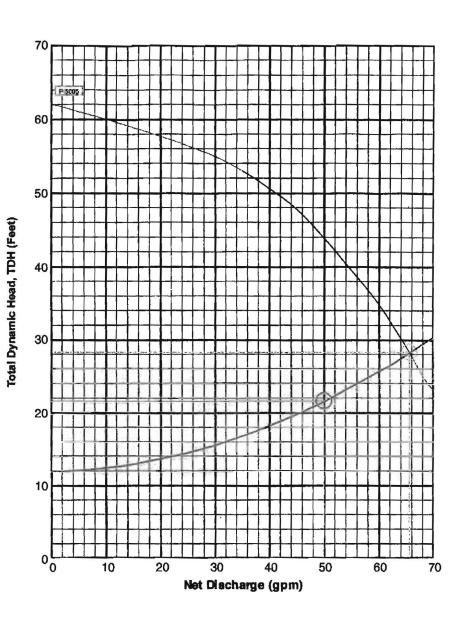

From: Oswald, Hank [mailto:hoswald@howardcountymd.gov]

Sent: Wednesday, February 17, 2016 12:05 PM

To: Zach Fisch <zfisch@FSHERI.COM>

Subject: RE: BAT Plan\_12504 Triadelphia Road

Hi Zach:

Based on the information provided, it appears that the real output will be where the 2 lines intersect (approximately 66 gallons/minute). This would still be okay since its only pumping up to a d-box and gravity fed from there.

**Sent:** Tuesday, February 09, 2016 8:36 AM **To:** Zach Fisch <<u>zfisch@FSHERI.COM</u>> **Subject:** BAT Plan\_12504 Triadelphia Road

Hi Zach:

Please forward you the pump curve and head loss calculations for this pump/BAT plan. In addition, what is the run time and gpm for this system?

From: Oswald, Hank [mailto:hoswald@howardcountymd.gov]

Sent: Wednesday, February 17, 2016 12:05 PM

To: Zach Fisch < zfisch@FSHERI.COM >

Subject: RE: BAT Plan 12504 Triadelphia Road

Hi Zach:

Based on the information provided, it appears that the real output will be where the 2 lines intersect (approximately 66 gallons/minute). This would still be okay since its only pumping up to a d-box and gravity fed from there.

From: Oswald, Hank [mailto:hoswald@howardcountymd.gov]

Sent: Wednesday, February 17, 2016 12:05 PM

To: Zach Fisch < zfisch@FSHERI.COM>

Subject: RE: BAT Plan 12504 Triadelphia Road

Hi Zach:

Based on the information provided, it appears that the real output will be where the 2 lines intersect (approximately 66 gallons/minute). This would still be okay since its only pumping up to a d-box and gravity fed from there.