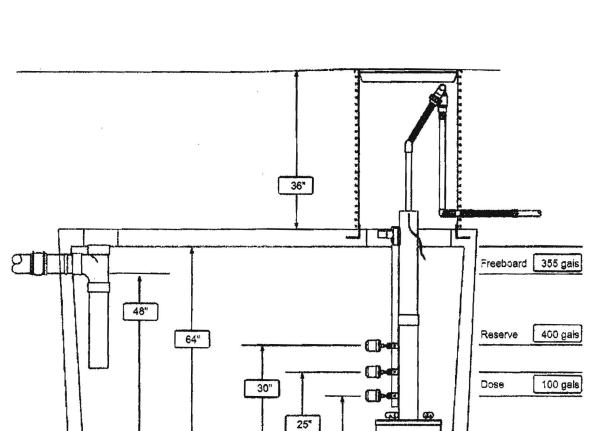

From: Oswald, Hank [mailto:hoswald@howardcountymd.gov]

Sent: Thursday, February 25, 2016 11:40 AM

To: Zach Fisch < zfisch@FSHERI.COM >

Subject: RE: BAT Plan\_12504 Triadelphia Road

Hi Zach:

What is the rectangular box on back side of house? Please see attachment.

RE: BAT Plan\_12504 Triadelphia Road

Attachments:

Lot 3.pdf

Hi Zach:

What is the rectangular box on back side of house? Please see attachment.

Tx

Hank

From: Zach Fisch [mailto:zfisch@FSHERI.COM] Sent: Wednesday, February 17, 2016 12:08 PM

From: Oswald, Hank [mailto:hoswald@howardcountymd.gov]

Sent: Thursday, February 25, 2016 11:40 AM

To: Zach Fisch <zfisch@FSHERI.COM>

Subject: RE: BAT Plan 12504 Triadelphia Road

Hi Zach:

What is the rectangular box on back side of house? Please see attachment.