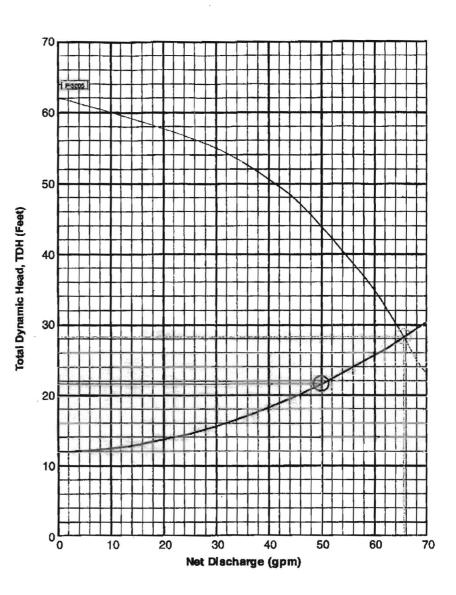

From: Oswald, Hank [mailto:hoswald@howardcountymd.gov]

Sent: Wednesday, February 17, 2016 12:05 PM

To: Zach Fisch <zfisch@FSHERI.COM>

Subject: RE: BAT Plan\_12504 Triadelphia Road

Hi Zach:

Based on the information provided, it appears that the real output will be where the 2 lines intersect (approximately 66 gallons/minute). This would still be okay since its only pumping up to a d-box and gravity fed from there.

From: Oswald, Hank [mailto:hoswald@howardcountymd.gov]

Sent: Wednesday, February 17, 2016 12:05 PM

To: Zach Fisch < zfisch@FSHERI.COM >

Subject: RE: BAT Plan 12504 Triadelphia Road

Hi Zach:

Based on the information provided, it appears that the real output will be where the 2 lines intersect (approximately 66 gallons/minute). This would still be okay since its only pumping up to a d-box and gravity fed from there.

From: Oswald, Hank [mailto:hoswald@howardcountymd.gov]

Sent: Wednesday, February 17, 2016 12:05 PM

To: Zach Fisch < zfisch@FSHERI.COM>

Subject: RE: BAT Plan 12504 Triadelphia Road

Hi Zach:

Based on the information provided, it appears that the real output will be where the 2 lines intersect (approximately 66 gallons/minute). This would still be okay since its only pumping up to a d-box and gravity fed from there.