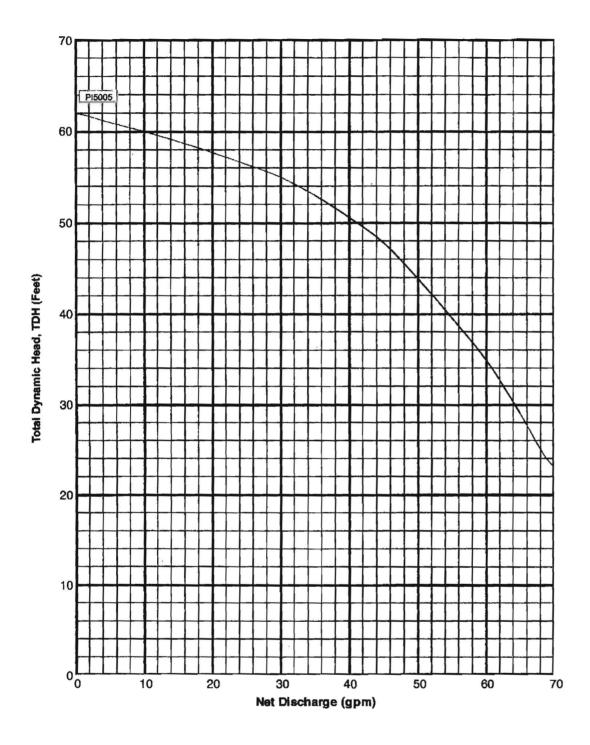

From: Oswald, Hank [mailto:hoswald@howardcountymd.gov]

Sent: Wednesday, February 17, 2016 12:05 PM

To: Zach Fisch <zfisch@FSHERI.COM>

Subject: RE: BAT Plan\_12504 Triadelphia Road

Hi Zach:

Based on the information provided, it appears that the real output will be where the 2 lines intersect (approximately 66 gallons/minute). This would still be okay since its only pumping up to a d-box and gravity fed from there.

From: Oswald, Hank [mailto:hoswald@howardcountymd.gov]

Sent: Wednesday, February 17, 2016 12:05 PM

To: Zach Fisch < zfisch@FSHERI.COM >

Subject: RE: BAT Plan 12504 Triadelphia Road

Hi Zach:

Based on the information provided, it appears that the real output will be where the 2 lines intersect (approximately 66 gallons/minute). This would still be okay since its only pumping up to a d-box and gravity fed from there.

From: Oswald, Hank [mailto:hoswald@howardcountymd.gov]

Sent: Wednesday, February 17, 2016 12:05 PM

To: Zach Fisch < zfisch@FSHERI.COM>

Subject: RE: BAT Plan 12504 Triadelphia Road

Hi Zach:

Based on the information provided, it appears that the real output will be where the 2 lines intersect (approximately 66 gallons/minute). This would still be okay since its only pumping up to a d-box and gravity fed from there.