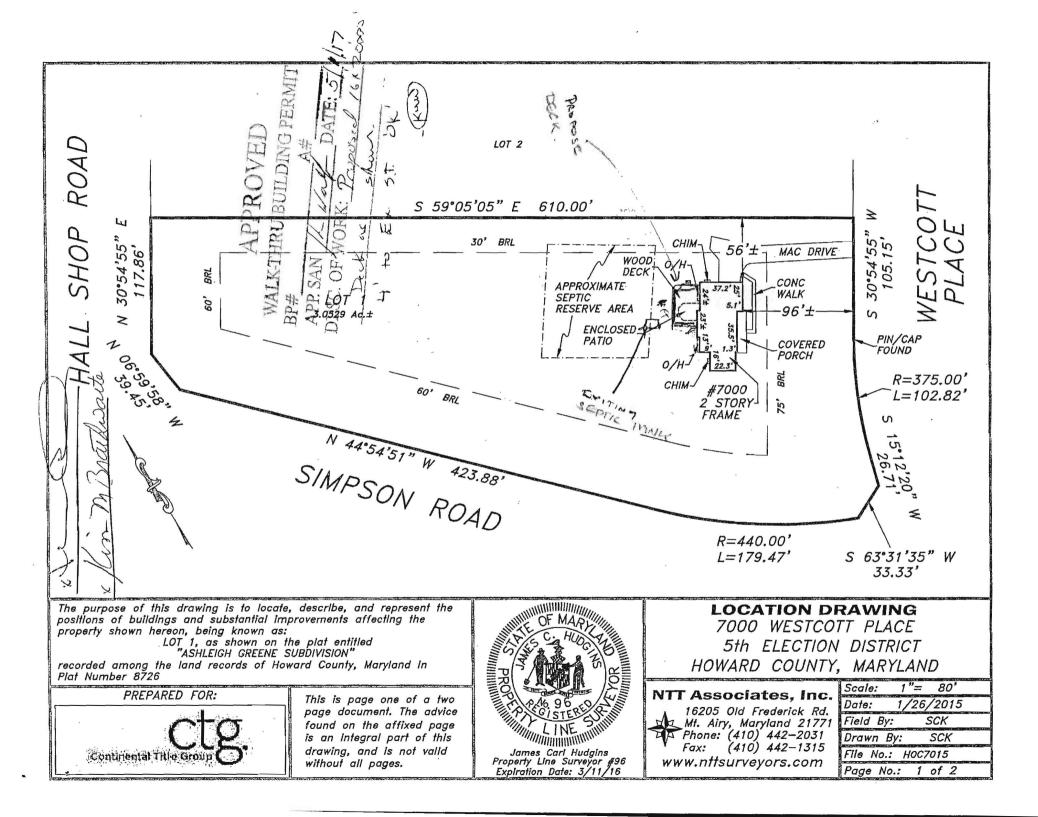

| A STATES | 1 19/2                     |
|----------|----------------------------|
| The se   | 10/100                     |
|          |                            |
|          | Condition of               |
| 1/3      | an any Caller and a second |
| 241      | STERE                      |
|          |                            |
| Mer .    |                            |
| Sec. 2   |                            |