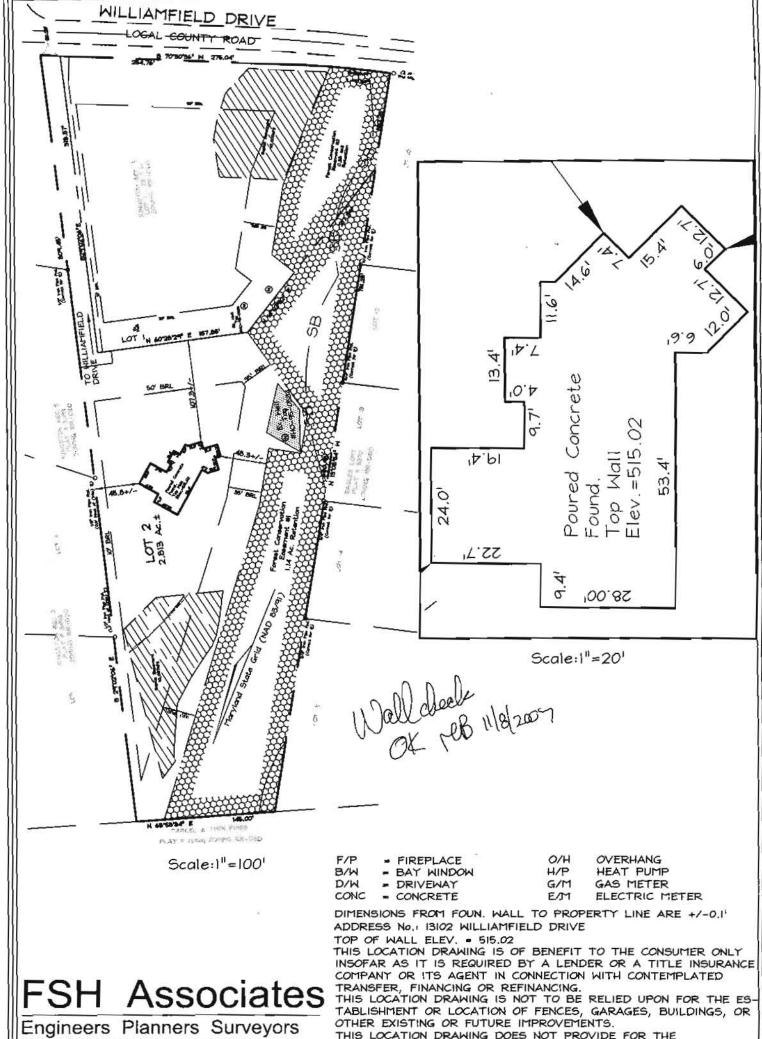

6339 Howard Lane, Elkridge, MD 21075 Tel:410-567-5200 Fax: 410-796-1562

E-mail: FSHERI.COM

THIS LOCATION DRAWING DOES NOT PROVIDE FOR THE ACCURATE IDENTIFICATION OF PROPERTY BOUNDARY LINES, BUT SUCH IDENTIFICATION MAY NOT BE REQUIRED FOR THE TRANSFER OF TITLE OR SECURING FINANCING OR REFINANCING.

## WALL CHECK

FOUNDATION Date: 11/07/07 FINAL Date: DRAWN BY RJS SCALE: AS SHOWN 3332 W.O. No .:

## LOT 2 13102 WILLIAMFIELD DRIVE PLAT #18686

TAX MAP 22 GRID 4 PARCEL 571 3RD ELECTION DISTRICT HOWARD COUNTY, MARYLAND