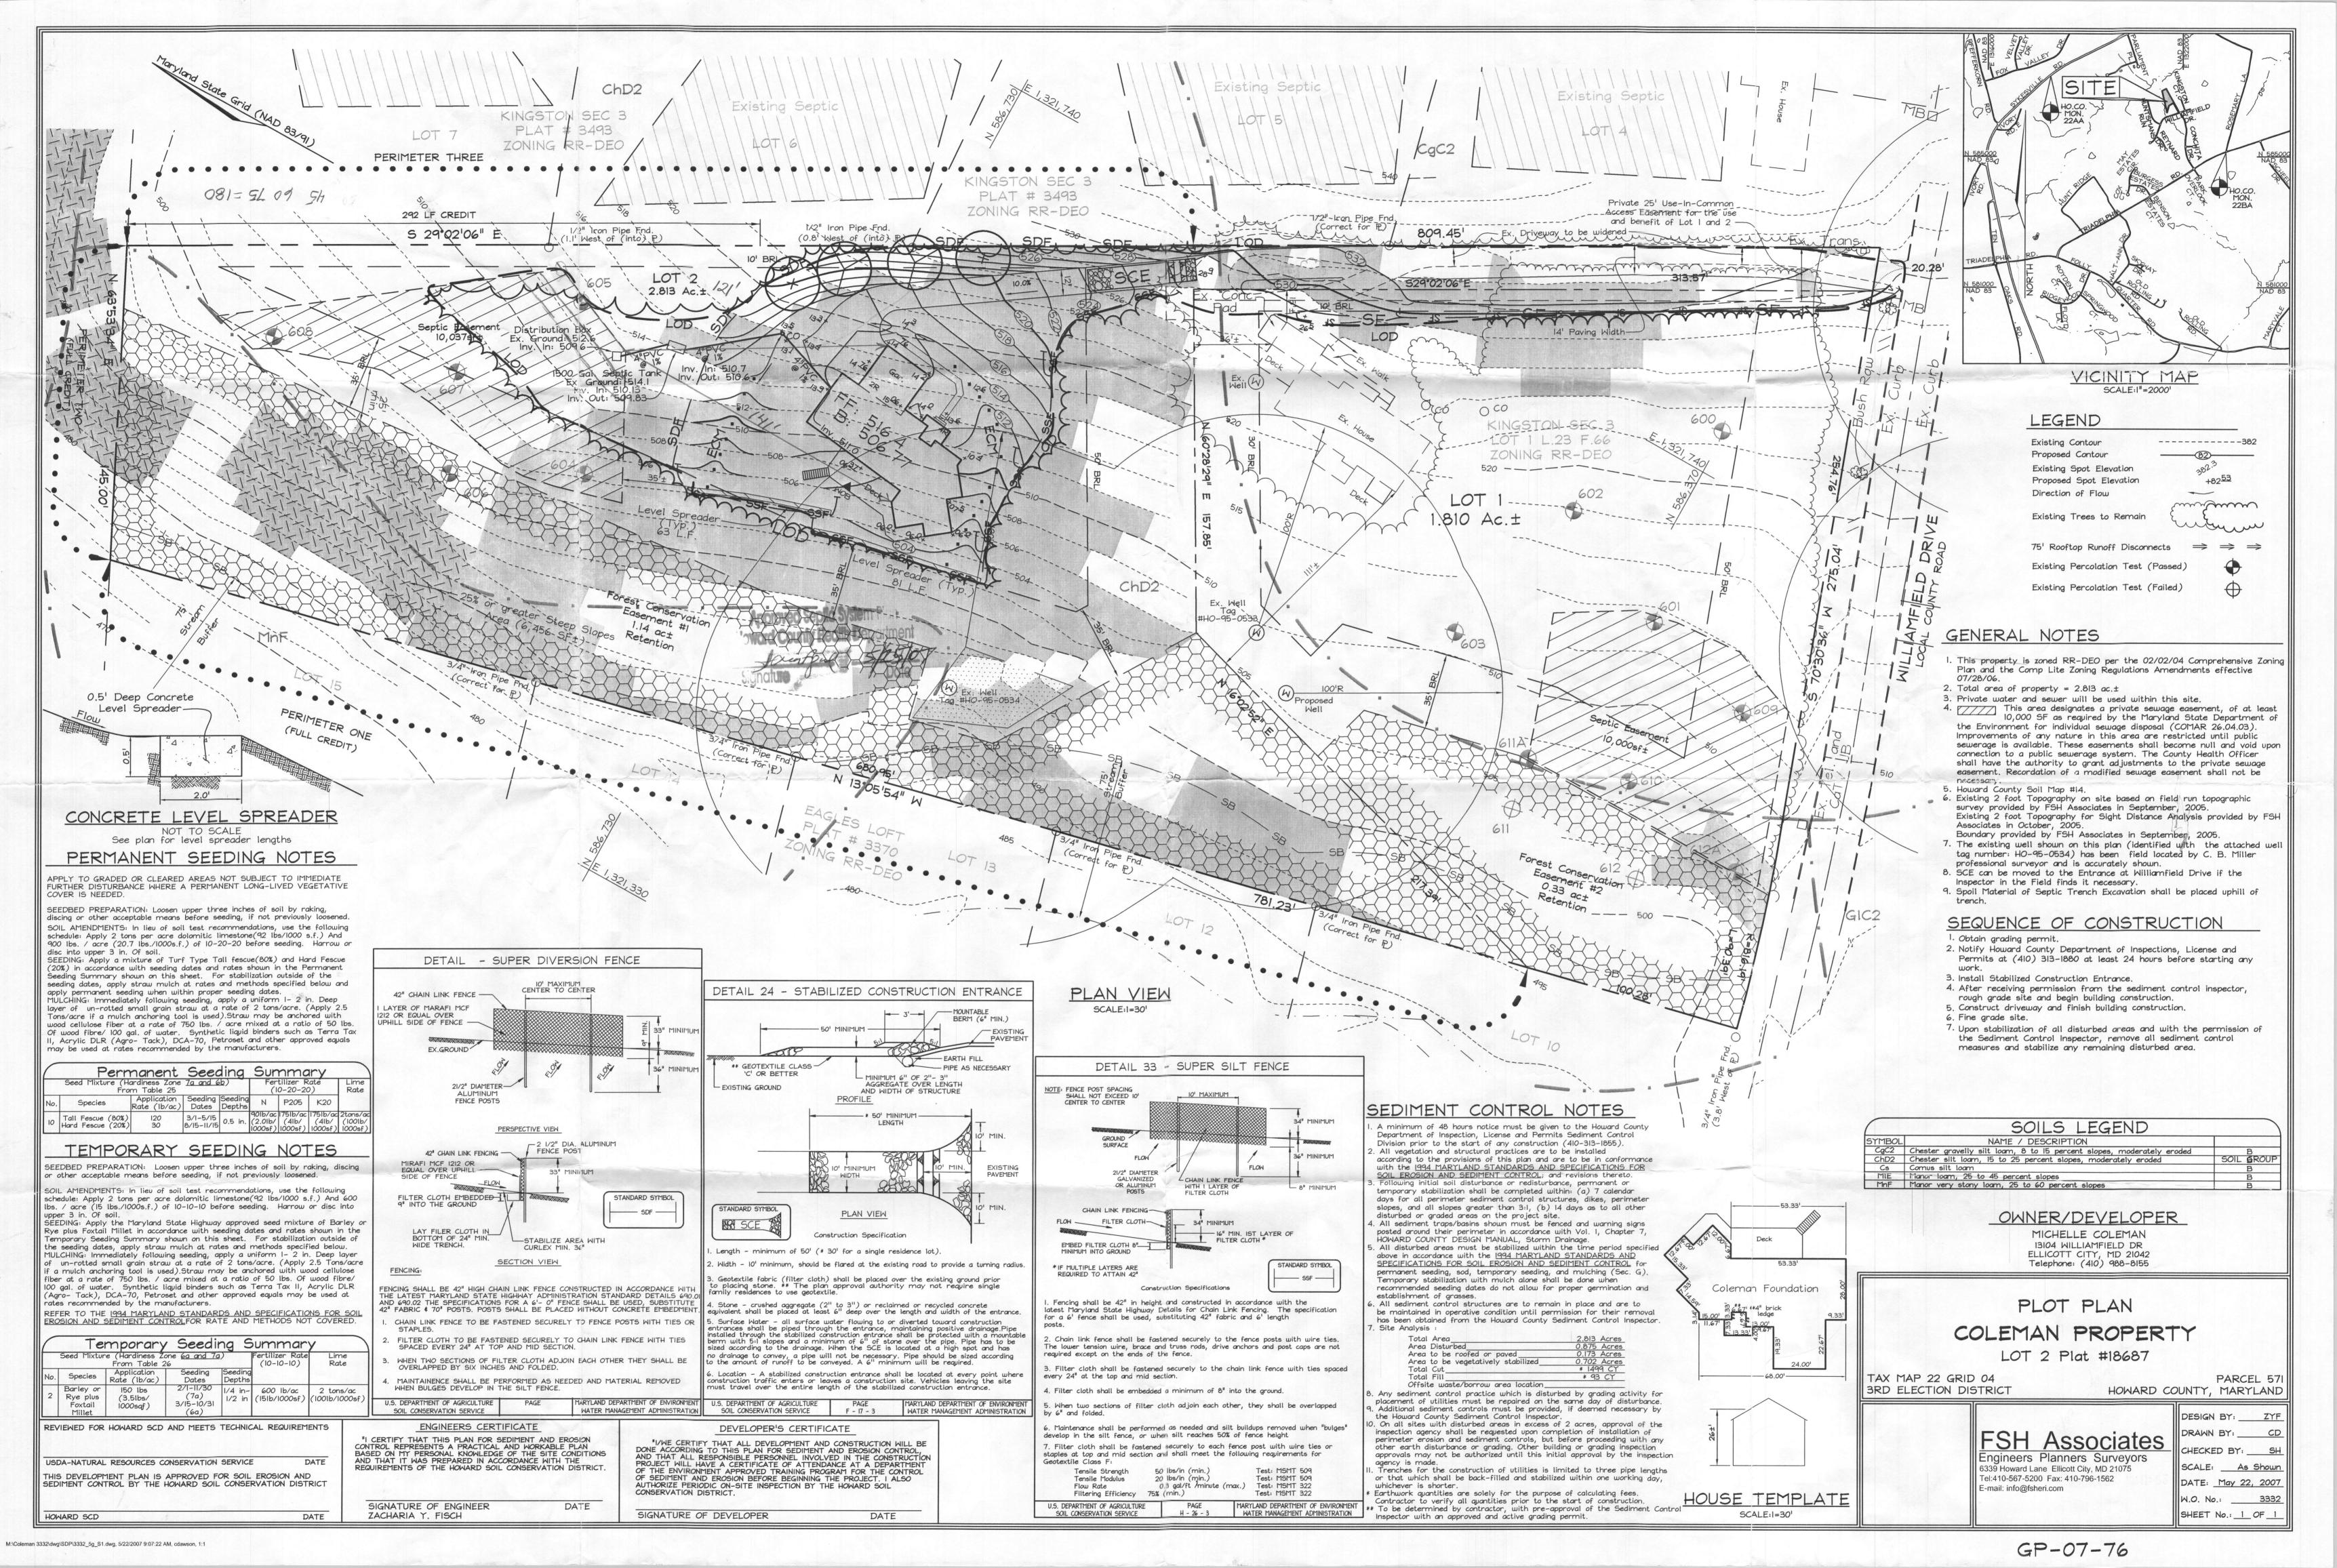

| INSP 2 5/1/08                                   |                                                                                                                                                                                                                         | NSP 4                                                                       |                         |              |            |
|-------------------------------------------------|-------------------------------------------------------------------------------------------------------------------------------------------------------------------------------------------------------------------------|-----------------------------------------------------------------------------|-------------------------|--------------|------------|
|                                                 |                                                                                                                                                                                                                         | NSP 5                                                                       |                         |              |            |
| INSP 3                                          |                                                                                                                                                                                                                         | INSP 6                                                                      |                         |              |            |
| ISSUE DATE:                                     | 11/8/07                                                                                                                                                                                                                 | PERM                                                                        | IT                      | P            | 527901     |
| APPROVAL DATE:                                  | HOWARD                                                                                                                                                                                                                  | PERM Logged Into TAX ID # 03348 SEWAGE DISPO COUNTY HEALTH OF ENVIRONMEN    | OSAL SYST<br>I DEPARTMI | EM<br>ENT    | 522506     |
| Michelle C Colem                                | an CFog                                                                                                                                                                                                                 | les) is per                                                                 | MITTED TO               | INSTALL 🛛    | ALTER      |
| ADDRESS: 13104                                  | Williamfiel                                                                                                                                                                                                             | d Dr                                                                        | PHONE NUM               | BER: _301-9  | 118-5421   |
| SUBDIVISION: Co                                 |                                                                                                                                                                                                                         | LOT NUMBER: 2                                                               |                         |              |            |
| ADDRESS: 13102                                  | Williamfield Dri                                                                                                                                                                                                        | ve PROPE                                                                    | ERTY OWNER:             | Michelle C.  | Coleman    |
| SEPTIC TANK CAPA                                | CITY (GALLON                                                                                                                                                                                                            | NS): 1500                                                                   | OUTLET BAI              | FLE FILTER R | EQUIRED    |
| PUMP CHAMBER CA                                 | APACITY (GALI                                                                                                                                                                                                           | LONS):                                                                      | COMPARTME               | ENTED TANK   | REQUIRED 🛛 |
| NUMBER OF BEDRO                                 | 3                                                                                                                                                                                                                       | 1                                                                           | 1'-8'                   |              |            |
| SQUARE FEET PER I                               | BEDROOM:                                                                                                                                                                                                                |                                                                             |                         | 45,60.       | +75'=180   |
| LINEAR FEET OF TR                               | ED: 160-180                                                                                                                                                                                                             | , 7                                                                         | Trenches                | 2' Wide      |            |
| TRENCHES:                                       | Trench to be 2.0 feet wide. Inlet 3.0 feet below original grade. Bottom maximum depth 8.0 feet below original grade. Effective area begins at 6.0 feet below original grade. 4.0 feet of stone below distribution pipe. |                                                                             |                         |              |            |
| LOCATION:                                       |                                                                                                                                                                                                                         |                                                                             |                         |              |            |
| NOTES:                                          | Install system per plan unless directed by Health Department. Layout inspection required prior to installation. Basement not serviced by gravity                                                                        |                                                                             |                         |              |            |
| PLANS APPROVED:                                 | Sara Sapping                                                                                                                                                                                                            | ton                                                                         |                         | DATE:        | 5/17/07    |
| NOTE: WATERTIGHT SEPTIONOTE: ALL PARTS OF SEPTI | ONSIBLE FOR SCHEL<br>C TANKS REQUIRED<br>IC SYSTEM SHALL B                                                                                                                                                              | DULING A PRE-CONSTRUCTION E 100 FEET FROM ANY WATE EPTIC TANKS AND PUMP CHA | R WELL                  |              |            |

NEITHER THE HOWARD COUNTY COUNCIL NOR THE HEALTH DEPARTMENT IS RESPONSIBLE FOR THE SUCCESSFUL OPERATION OF ANY SYSTEM PERMITTEE RESPONSIBLE FOR OBTAINING FINAL APPROVAL ON THIS PERMIT CALL 410-313-1771 FOR INSPECTION OF SEPTIC SYSTEM

6339 Howard Lane, Elkridge, MD 21075 Tel:410-567-5200 Fax: 410-796-1562

E-mail: FSHERI.COM

THIS LOCATION DRAWING DOES NOT PROVIDE FOR THE ACCURATE IDENTIFICATION OF PROPERTY BOUNDARY LINES, BUT SUCH IDENTIFICATION MAY NOT BE REQUIRED FOR THE TRANSFER OF TITLE OR SECURING FINANCING OR REFINANCING.

## LOT 2 13102 WILLIAMFIELD DRIVE PLAT #18686

TAX MAP 22 GRID 4 PARCEL 571 3RD ELECTION DISTRICT HOWARD COUNTY, MARYLAND