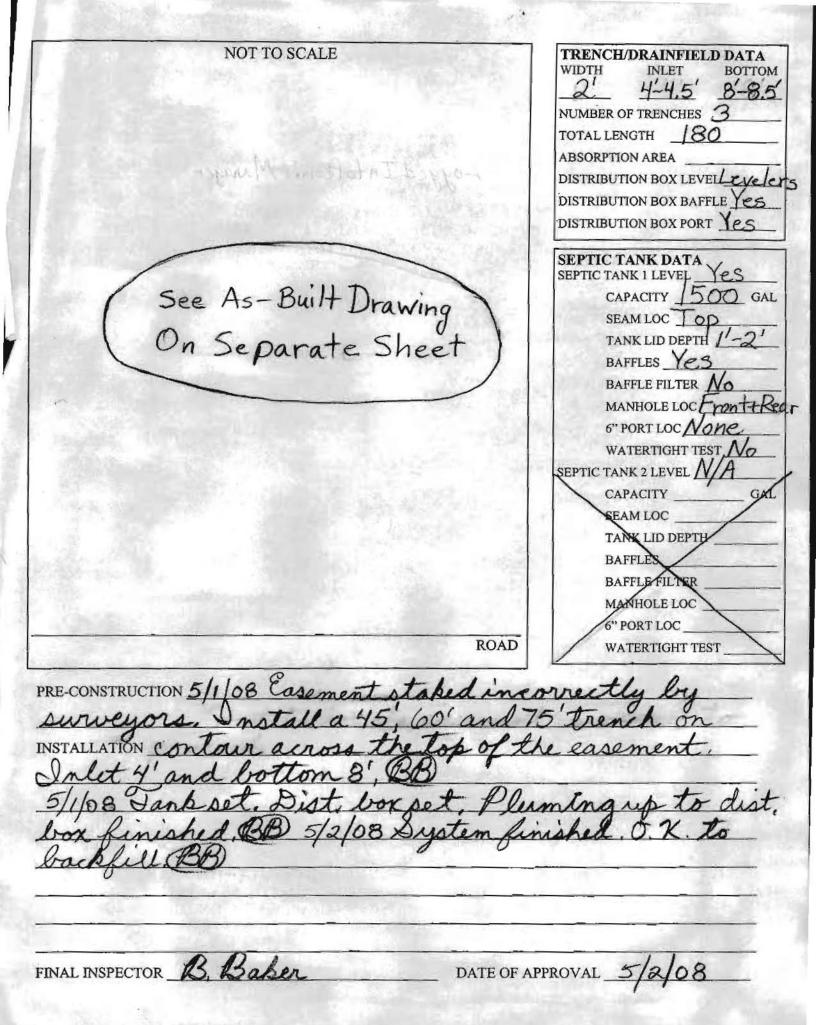

| INSP 2 5/1/08                                   |                                                                                                                                                                                                                         | NSP 4                                                                       |                         |              |            |
|-------------------------------------------------|-------------------------------------------------------------------------------------------------------------------------------------------------------------------------------------------------------------------------|-----------------------------------------------------------------------------|-------------------------|--------------|------------|
|                                                 |                                                                                                                                                                                                                         | NSP 5                                                                       |                         |              |            |
| INSP 3                                          |                                                                                                                                                                                                                         | INSP 6                                                                      |                         |              |            |
| ISSUE DATE:                                     | 11/8/07                                                                                                                                                                                                                 | PERM                                                                        | IT                      | P            | 527901     |
| APPROVAL DATE:                                  | HOWARD                                                                                                                                                                                                                  | PERM Logged Into TAX ID # 03348 SEWAGE DISPO COUNTY HEALTH OF ENVIRONMEN    | OSAL SYST<br>I DEPARTMI | EM<br>ENT    | 522506     |
| Michelle C Colem                                | an CFog                                                                                                                                                                                                                 | les) is per                                                                 | MITTED TO               | INSTALL 🛛    | ALTER      |
| ADDRESS: 13104                                  | Williamfiel                                                                                                                                                                                                             | d Dr                                                                        | PHONE NUM               | BER: _301-9  | 118-5421   |
| SUBDIVISION: Co                                 |                                                                                                                                                                                                                         | LOT NUMBER: 2                                                               |                         |              |            |
| ADDRESS: 13102                                  | Williamfield Dri                                                                                                                                                                                                        | ve PROPE                                                                    | ERTY OWNER:             | Michelle C.  | Coleman    |
| SEPTIC TANK CAPA                                | CITY (GALLON                                                                                                                                                                                                            | NS): 1500                                                                   | OUTLET BAI              | FLE FILTER R | EQUIRED    |
| PUMP CHAMBER CA                                 | APACITY (GALI                                                                                                                                                                                                           | LONS):                                                                      | COMPARTME               | ENTED TANK   | REQUIRED 🛛 |
| NUMBER OF BEDRO                                 | 3                                                                                                                                                                                                                       | 1                                                                           | 1'-8'                   |              |            |
| SQUARE FEET PER I                               | BEDROOM:                                                                                                                                                                                                                |                                                                             |                         | 45,60.       | +75'=180   |
| LINEAR FEET OF TR                               | ED: 160-180                                                                                                                                                                                                             | , 7                                                                         | Trenches                | 2' Wide      |            |
| TRENCHES:                                       | Trench to be 2.0 feet wide. Inlet 3.0 feet below original grade. Bottom maximum depth 8.0 feet below original grade. Effective area begins at 6.0 feet below original grade. 4.0 feet of stone below distribution pipe. |                                                                             |                         |              |            |
| LOCATION:                                       |                                                                                                                                                                                                                         |                                                                             |                         |              |            |
| NOTES:                                          | Install system per plan unless directed by Health Department. Layout inspection required prior to installation. Basement not serviced by gravity                                                                        |                                                                             |                         |              |            |
| PLANS APPROVED:                                 | Sara Sapping                                                                                                                                                                                                            | ton                                                                         |                         | DATE:        | 5/17/07    |
| NOTE: WATERTIGHT SEPTIONOTE: ALL PARTS OF SEPTI | ONSIBLE FOR SCHEL<br>C TANKS REQUIRED<br>IC SYSTEM SHALL B                                                                                                                                                              | DULING A PRE-CONSTRUCTION E 100 FEET FROM ANY WATE EPTIC TANKS AND PUMP CHA | R WELL                  |              |            |