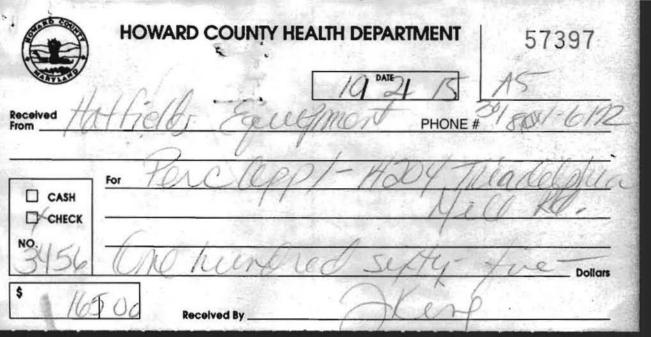

Bureau of Environmental Health 7178 Gateway Drive Columbia, MD 21046 (410) 313-2640 Fax (410) 313-2648 TDD (410) 313-2323 Toll Free 1-866-313-6300 website: www.hchealth.org

| Maura J. Rossinan, M.D., Acting Health Officer