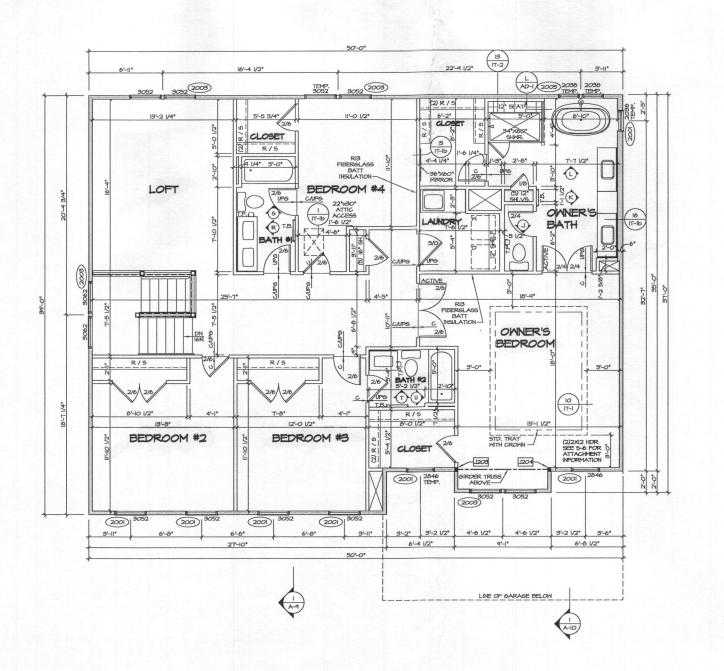

CS-1

SET - VERSION

14000 - 01

FLOOR PLAN NOTES

FLOOR PLAN NOTES

1. ALL HEADERS ARE (2) 264 W 264 WALLS OR (3)
266 WALLS, INLESS OTHERWISE NOTED.
2. ALL HEADERS TO HAVE (1) 264 OR 266 JACK EA
INLESS OTHERWISE NOTED. 8' AND ALL INTERS
3. AND ALL STORM AND ALL INTERS
4. AND ALL STORM AND ALL INTERS
5. AND ALL STORM AND ALL INTERS
6. SEE STANDARD AREA STORM SHEET FOR SEE
INFORMED WALL PANEL DETAIL SHEET FOR SEE
INFORMED AND AND HEADER STEAK
6. SEE STANDARD DETAIL CATEGORY "IT" SHEET(S)
1. SHEET SHEET SHEET SHEET SHEET
1. SHEET SHEET SHEET
1. SHEET

#### SYPSUM NOTES

AT GARAGE:

5/6" DRYWALL ON COMMON WALLS, CEILING, AND BEARING WALLS AS REQUIRED.

AT STAIRS:

1/2" GYPSUM BOARD AT UNDERSIDE OF STAIRS AND WALLS IN CLOSET WITH OPTION "SCI" - DRYWALL UNFINISHED BASEMENT CEILING AREA

AREA).
PROVIDE FIRE BLOCKING AS REQUIRED AT PERIMETER
OF ANY AREAS WHERE DRYWALL HAS BEEN OMITTED.

|                       | LEGI | =ND                                       |
|-----------------------|------|-------------------------------------------|
| (3) 2x6 W/            |      | BEARING WALL                              |
| EACH END,             |      | NON BEARING WALL                          |
| RIOR                  | ⊗    | INDICATES BEARING FRO<br>POINT-LOAD ABOVE |
| E NOTED.<br>R SPECIAL | 1    | JACKS                                     |
| S, IF                 | (B_) | BEAMHEADER                                |
| (S) FOR<br>HOUSE      | F_   | PAD FOOTING                               |
| UNLESS                | (c)  | STEEL COLUMN                              |
| WISE                  | ×    | PORTAL FRAME                              |
|                       | X    | JOIST/TRUSS                               |
|                       |      |                                           |