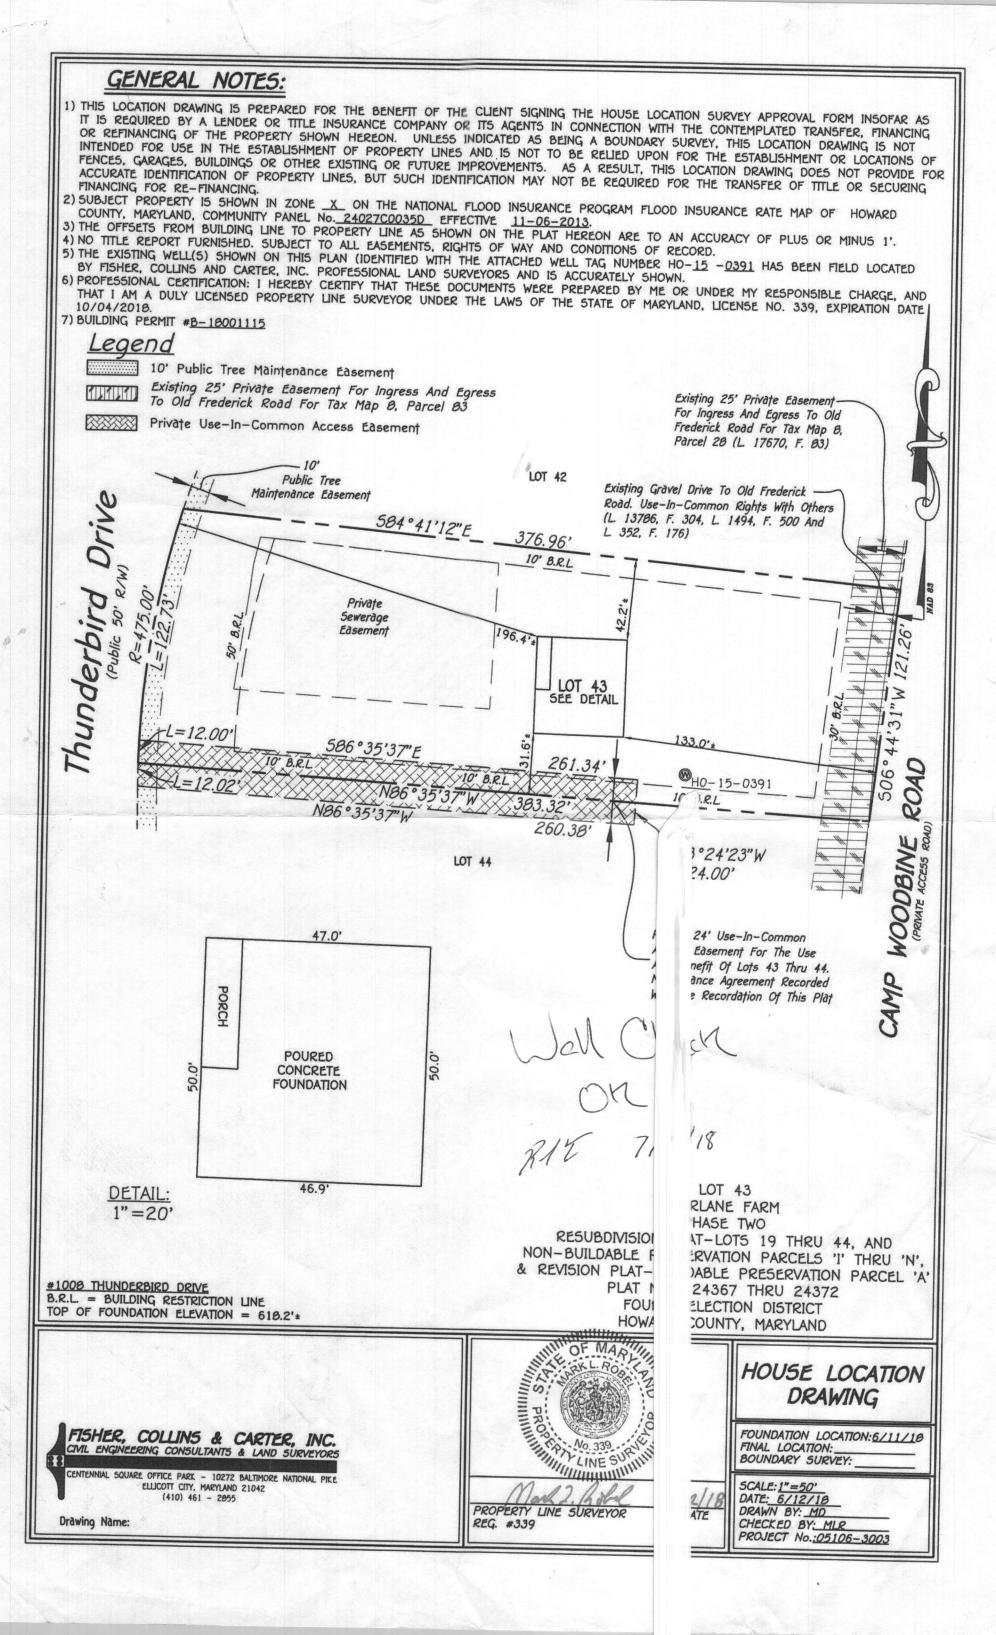

# **Transmittal**

| Via:                 | Fax            | ☐ Mail ☐ Messe                 | enger 🔲 E-Mail    | To Be Picked Up              |
|----------------------|----------------|--------------------------------|-------------------|------------------------------|
|                      | Fax (orig      | ginal to follow via U.S. Mail) |                   |                              |
| То:                  | NV HOMES       |                                | Attn: JI          | IMMY ANASTASIA               |
|                      | 9720 PATU      | XENT WOODS DRIVE               | Fax: <b>N</b>     | A                            |
|                      | COLUMBIA       | , MD                           | Phone: (2         | 240) 712-0528                |
|                      | 21046          |                                |                   |                              |
|                      | MARK L, R      | OBEL                           | CC:               |                              |
|                      |                |                                |                   |                              |
| Re:                  | FAIRLANE       | (LOT 43) FND LOC SURVE         | Y W.O.# 0         | 5106-3003                    |
| Date:                | JUNE 14, 20    | 017                            | Pages: 2          | Page(s) Including this cover |
|                      |                |                                |                   |                              |
| We a                 | re forwarding: | ☐ Prints ☐ Copy of Letter      | Specifications    | Shop drawings Other          |
|                      |                | ☐ Urgent ⊠ For your use        | As requested      | For Review & Comment         |
| Rema<br>PLE/<br>FARI | ASE FIND AT    | TACHED THE FOUNDATIO           | N LOCATION SUR    | VEY FOR LOT #43, FAIRLANE    |
| IF YO                | DU HAVE AN     | Y QUESTIONS OR COMMEN          | ITS, PLEASE DO NO | OT HESITATE TO CALL.         |
|                      | E              |                                | ŧ                 |                              |
|                      |                |                                |                   | 7.4                          |

(USE 2 TRENCHES AT 65.10 L.F.)

LOT 43

TRENCH SPACING = 2D+W = ((2\*2) + 3) = 7' USE 10'

1008 THUNDERBIRD DRIVE

FAIRLANE FARMS

PHASE TWO ZONED: RC-DEO

TAX MAP NO .: 8 GRID NO .: 2 PARCEL NO .: 8 5TH ELECTION DISTRICT HOWARD COUNTY, MARYLAND 5CALE: 1"=30' DATE: DEC. 13, 2017 SHEET 1 OF 1

ADDRESS CHART LOT NUMBER STREET ADDRESS 43 1000 THUNDERBIRD DRIVE

SF OF DRAINFIELD = 750 GPD / 1.2 = 625 SF

(W+2)/(W+1+20)=(3+2)/(3+1+(2x4))=.42

(USE 2 TRENCHES AT 43.75 L.F.)

COEFFICIENT OF REDUCTION OF TRENCH LENGTH =