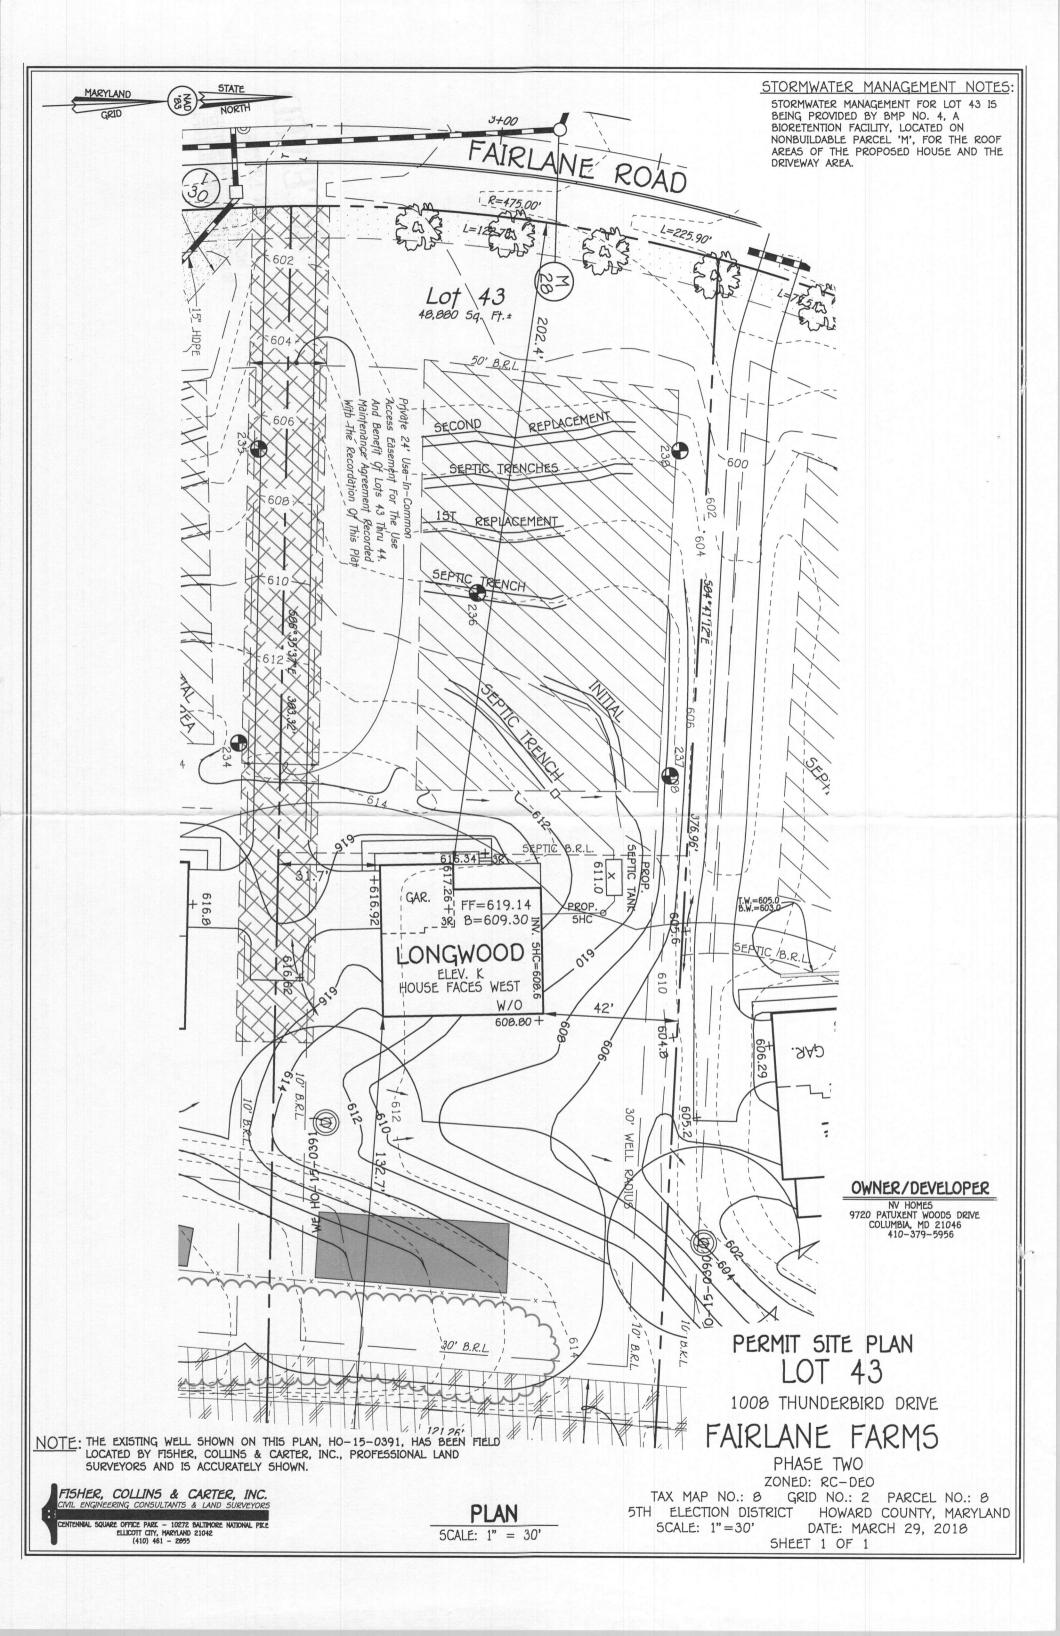

#### CONFIDENTIALITY NOTICE

HOWARD COUNTY CONTROL STATION #08BA HOWARD COUNTY CONTROL STATION #08AA TRENCH WIDTH 3 FFE 619.14 VICINITY MAP BSE 609.30 INV. OUT OF HOUSE = 609.65 PROP. GROUND AT CLEANOUT #1 = 611.0 SCALE: 1" = 1200' INV. INTO CLEANOUT = 609.08 INV. OUT OF CLEANOUT = 608.98 EX. GROUND AT SEFTIC TANK = 610.3 PROP. GRADE ABOVE SEPTIC TANK = 611.0 TOP OF SEPTIC TANK = 609.77 INV. INTO SEPTIC TANK = 608.77 INV. OUT OF SEPTIC TANK = 600.52 EX. GROUND AT DISTRIBUTION BOX = 611.6 INV. INTO DISTRIBUTION BOX = 607.7 INV. OUT OF DISTRIBUTION BOX = 607.6 TRENCH DATA: TRENCH 1: EX. GROUND ABOVE = 611.6 INV. IN = 607.6BOTTOM TRENCH = 603.6 TRENCH 2: EX. GROUND ABOVE = 610.0 INV. IN = 606.0BOTTOM TRENCH = 602.0 Hank Oswald 4/4/18 4" PVC INV. INTO TRENCH -INITIAL TRENCH DETAIL INITIAL SYSTEM SEWAGE DISPOSAL SYSTEM DATA, DESIGN FOR 5 BEDROOMS 2ND REPLACEMENT SYSTEM
SEWAGE DISPOSAL SYSTEM DATA, DESIGN FOR LOADING RATE = 5 BEDROOMS X 150 GPD/BEDROOM = 750 GPD APPLICATION RATE = 1.1

5 BEDROOMS EFFECTIVE SIDEWALL BEGINS AT 4 FEET LOADING RATE = 5 BEDROOMS X 150 GPD/BEDROOM = 750 GPD TRENCH DEPTH = 8 FEET APPLICATION RATE = 1.2 TRENCH WIDTH (W) = 3 FEET EFFECTIVE SIDEWALL BEGINS AT 4 FEET EFFECTIVE DEPTH (D) = 4 FEET TRENCH DEPTH = 6 FEET SF OF DRAINFIELD = 7:0 GPD / 1.2 = 625 SF TRENCH WIDTH (W) = 3 FEET COEFFICIENT OF REDUCTON OF TRENCH LENGTH = EFFECTIVE DEPTH (D) = 3 FEET (W+2)/(W+1+2D)=(3+2)/(3+1+(2x4))=.42SF OF DRAINFIELD = 750 GPD / 625 = 937.5 SF TRENCH LENGTH = 20833 5F x 0.42 = 87.50 FEET COEFFICIENT OF REDUCTION OF TRENCH LENGTH = (USE 2 TRENCHES AT 43.75 L.F.) (W+2)/(W+1+2D)=(3+2)/(3+1+(2x2))=.625TRENCH SPACING = 2D+W = ((2\*2) + 3) = 7' USE 10' TRENCH LENGTH = 208.33 SF x .625 = 130.21 FEET

SEWAGE DISPOSAL SYSTEM DATA, DESIGN FOR LOADING RATE = 5 BEIROOMS X 150 GPD/BEDROOM = 750 GPD APPLICATION RATE = 12 SEPTIC SYSTEM EFFECTIVE SIDEWALL BEGINS AT 4 FEET TRENCH DEPTH = 8 FEET INSTALLATION SITE PLAN TRENCH WIDTH (W) = 3 FEET EFFECTIVE DEPTH (D) = 4 FEET

(USE 2 TRENCHES AT 65.10 L.F.)

LOT 43

TRENCH SPACING = 2D+W = ((2\*2) + 3) = 7' USE 10'

1008 THUNDERBIRD DRIVE

FAIRLANE FARMS

PHASE TWO ZONED: RC-DEO

TAX MAP NO .: 8 GRID NO .: 2 PARCEL NO .: 8 5TH ELECTION DISTRICT HOWARD COUNTY, MARYLAND 5CALE: 1"=30' DATE: DEC. 13, 2017 SHEET 1 OF 1

ADDRESS CHART LOT NUMBER STREET ADDRESS 43 1000 THUNDERBIRD DRIVE

SF OF DRAINFIELD = 750 GPD / 1.2 = 625 SF

(W+2)/(W+1+20)=(3+2)/(3+1+(2x4))=.42

(USE 2 TRENCHES AT 43.75 L.F.)

COEFFICIENT OF REDUCTION OF TRENCH LENGTH =

OWNER/DEVELOPER NV HOMES 9720 PATUXENT WOODS DRIVE COLUMBIA, MD 21046 410-379-5956

HOWARD COUNTY CONTROL STATION #08BA HOWARD COUNTY CONTROL STATION #08AA TRENCH WIDTH 3
FEET FFE 619.14 VICINITY MAP B5E 609.30 INV. OUT OF HOUSE = 609.65PROP. GROUND AT CLEANOUT #1 = 611.0 SCALE: 1" = 1200"INV. INTO CLEANOUT = 609.08 INV. OUT OF CLEANOUT = 608.98 EX. GROUND AT SEPTIC TANK = 610.3 PROP. GRADE ABOVE SEPTIC TANK = 611.0 TOP OF SEPTIC TANK = 609.77 INV. INTO SEPTIC TANK = 608.77 INV. OUT OF SEPTIC TANK = 608.52 EX. GROUND AT DISTRIBUTION BOX = 611.6 INV. INTO DISTRIBUTION BOX = 607.7 INV. OUT OF DISTRIBUTION BOX = 607.6 TRENCH DATA: TRENCH 1: EX. GROUND ABOVE = 611.6 INV. IN = 607.6BOTTOM TRENCH = 603.6 TRENCH 2: EX. GROUND ABOVE = 610.0 Howard County Health Department INV. IN = 606.0BOTTOM TRENCH = 602.0 Hank Oswald 4/4/18 4" PVC INV. INTO TRENCH -INITIAL TRENCH DETAIL INITIAL SYSTEM SEWAGE DISPOSAL SYSTEM DATA, DESIGN FOR 5 BEDROOMS 2ND REPLACEMENT SYSTEM
SEWAGE DISPOSAL SYSTEM DATA, DESIGN FOR LOADING RATE = 5 BEDROOMS X 150 GPD/BEDROOM = 750 GPD APPLICATION RATE = 1.2 5 BEDROOMS EFFECTIVE SIDEWALL BEGINS AT 4 FEET LOADING RATE = 5 BEDROOMS X 150 GPD/BEDROOM = 750 GPD TRENCH DEPTH = 8 FEET TRENCH WIDTH (W) = 3 FEET

APPLICATION RATE = 1.2 EFFECTIVE SIDEWALL BEGINS AT 4 FEET TRENCH DEPTH = 6 FEET TRENCH WIDTH (W) = 3 FEET EFFECTIVE DEPTH (D) = 3 FEET SF OF DRAINFIELD = 750 GPD / 625 = 937.5 SF COEFFICIENT OF REDUCTION OF TRENCH LENGTH = (W+2)/(W+1+2D)=(3+2)/(3+1+(2x2))=.625TRENCH LENGTH = 208.33 SF x .625 = 130.21 FEET (USE 2 TRENCHES AT 65.10 L.F.)

TRENCH SPACING = 20+W = ((2\*2) + 3) = 7' USE 10'

SEPTIC SYSTEM INSTALLATION SITE PLAN

LOT 43

1008 THUNDERBIRD DRIVE

FAIRLANE FARMS

ZONED: RC-DEO

TAX MAP NO .: 8 GRID NO .: 2 PARCEL NO .: 8 5TH ELECTION DISTRICT HOWARD COUNTY, MARYLAND SCALE: 1"=30' DATE: DEC. 13, 2017 SHEET 1 OF 1

COLUMBIA, MD 21046 410-379-5956

ADDRESS CHART STREET ADDRESS LOT NUMBER 1008 THUNDERBIRD DRIVE

(USE 2 TRENCHES AT 43.75 L.F.) TRENCH SPACING = 20+W = ((2\*2) + 3) = 7' USE 10'

HEalth Dept 1008 Thunderbird Drive LONGWOOD Lot 43 Fair lane farms