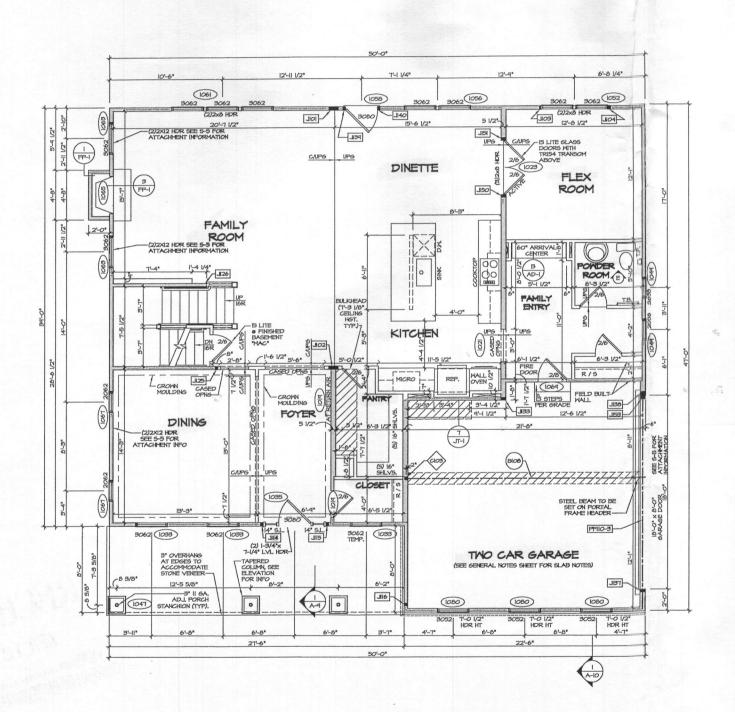

NVR, Inc. Architectural Services Architects 5285 Westview Drive, Suite 100 Frederick, MD 21703

| FIRST FLOOR SQUARE FOO  DESCRIPTION  SECOND FLOOR SQUARE FOO  SECOND FLOOR SQUARE FOO  DESCRIPTION  2ND FLOOR (BASE SF)  2ND FLOOR (BASE SF)  2ND FLOOR BLEV. "B" OR "K" (ADD. SF)  GARAGE SQUARE FOOTA  DESCRIPTION  BASEMENT SQUARE FOOT  UNFINISHED BASEMENT | TOTAL SQ. F 1610 SF 1610 SF 1610 SF 1610 SF 1610 SF 1661 SF 1660 SF 1660 SF                                 |
|-----------------------------------------------------------------------------------------------------------------------------------------------------------------------------------------------------------------------------------------------------------------|-------------------------------------------------------------------------------------------------------------|
| SECOND FLOOR SQUARE FOO DESCRIPTION 2ND FLOOR (BASE SF) 2ND FLOOR (BASE SF) 2ND FLOOR ELEV. "B" OR "K" (ADD. SF)  GARAGE SQUARE FOOTA DESCRIPTION GARAGE  BASEMENT SQUARE FOOT, DESCRIPTION FINISHED BASEMENT                                                   | 1610 SF 1610 SF 1610 SF 1610 SF 1610 SF 169 SF 189 SF 1880 SF 160 SF 460 SF 460 SF 17AGE 1701AL SQ. F       |
| SECOND FLOOR SQUARE FOOD DESCRIPTION 2ND FLOOR (BASE SF) 2ND FLOOR BLEV, "B" OR "K" (ADD, SF)  GARAGE SQUARE FOOTA DESCRIPTION GARAGE  BASEMENT SQUARE FOOT, DESCRIPTION FINISHED BASEMENT                                                                      | 1610 SF  OOTAGE  TOTAL SQ. F  1880 SF  1880 SF  AGE  TOTAL SQ. F  460 SF  460 SF  TAGE  TOTAL SQ. F  880 SF |
| DESCRIPTION  2ND FLOOR (BASE SF)  2ND FLOOR ELEV. "B" OR "K" (ADD, SF)  GARAGE SQUARE FOOTA  DESCRIPTION  SARAGE  BASEMENT SQUARE FOOT,  DESCRIPTION  FINISHED BASEMENT                                                                                         | OOTAGE  TOTAL SQ. F  IBBO SF  IBBO SF  TOTAL SQ. F  460 SF  TOTAL SQ. F  BBO SF                             |
| SARAGE SQUARE FOOTA  SARAGE SQUARE FOOTA  SARAGE  SARAGE SQUARE FOOTA  DESCRIPTION  SARAGE  BASEMENT SQUARE FOOTA  DESCRIPTION  PRISHED BASEMENT                                                                                                                | TOTAL SQ. F  1891 SF  1895 SF  1880 SF  TOTAL SQ. F  460 SF  460 SF  TOTAL SQ. F  500 SF                    |
| SARAGE SQUARE FOOTA  SARAGE SQUARE FOOTA  SARAGE  SARAGE SQUARE FOOTA  DESCRIPTION  SARAGE  BASEMENT SQUARE FOOTA  DESCRIPTION  PRISHED BASEMENT                                                                                                                | TOTAL SQ. F  1891 SF  1895 SF  1880 SF  TOTAL SQ. F  460 SF  460 SF  TOTAL SQ. F  500 SF                    |
| SARAGE SQUARE FOOTA  SARAGE SQUARE FOOTA  SARAGE  BASEMENT SQUARE FOOTA  DESCRIPTION  BASEMENT SQUARE FOOTA  DESCRIPTION  FINISHED BASEMENT                                                                                                                     | 1861 SF 18 SF 1880 SF 1880 SF 101AL SQ. F 460 SF 460 SF 101AL SQ. F 101AL SQ. F 880 SF                      |
| GARAGE SQUARE FOOTA DESCRIPTION BASEMENT SQUARE FOOTA DESCRIPTION BASEMENT SQUARE FOOTA DESCRIPTION                                                                                                                                                             | 10 SF<br>1880 SF<br>1880 SF<br>107AL SQ. F<br>460 SF<br>460 SF<br>TAGE<br>TOTAL SQ. F<br>880 SF             |
| GARAGE SQUARE FOOTA DESCRIPTION  BASEMENT SQUARE FOOTA DESCRIPTION FINISHED BASEMENT                                                                                                                                                                            | AGE  TOTAL 50. F  460 9F  460 9F  TAGE  TOTAL 50. F  BB0 9F                                                 |
| DESCRIPTION GARAGE  BASEMENT SQUARE FOOT, DESCRIPTION FINISHED BASEMENT                                                                                                                                                                                         | TOTAL 50. F<br>460 SF<br>460 SF<br>TAGE<br>TOTAL 50. F                                                      |
| DESCRIPTION GARAGE  BASEMENT SQUARE FOOT, DESCRIPTION FINISHED BASEMENT                                                                                                                                                                                         | TOTAL 50. F<br>460 SF<br>460 SF<br>TAGE<br>TOTAL 50. F                                                      |
| BASEMENT SQUARE FOOT) DESCRIPTION FINISHED BASEMENT                                                                                                                                                                                                             | 460 SF<br>460 SF<br>TAGE<br>TOTAL SQ. F<br>880 SF                                                           |
| BASEMENT SQUARE FOOT, DESCRIPTION FINISHED BASEMENT                                                                                                                                                                                                             | 460 SF  TAGE  TOTAL 50. F  880 SF                                                                           |
| DESCRIPTION FINISHED BASEMENT                                                                                                                                                                                                                                   | TOTAL 5Q. F<br>880 SF                                                                                       |
| DESCRIPTION FINISHED BASEMENT                                                                                                                                                                                                                                   | TOTAL 5Q. F<br>880 SF                                                                                       |
| FINSHED BASEMENT                                                                                                                                                                                                                                                | 880 SF                                                                                                      |
|                                                                                                                                                                                                                                                                 |                                                                                                             |
| INEINICLED COLLARE SCOT                                                                                                                                                                                                                                         |                                                                                                             |
| DESCRIPTION DESCRIPTION                                                                                                                                                                                                                                         | TAGE<br>TOTAL SQ. F                                                                                         |
| INFINISHED BASEMENT STORAGE                                                                                                                                                                                                                                     | 323 SF                                                                                                      |
| STORAGE                                                                                                                                                                                                                                                         | 245 SF                                                                                                      |
| MECHANICAL                                                                                                                                                                                                                                                      | 242 5                                                                                                       |
|                                                                                                                                                                                                                                                                 | <i>8</i> Ⅱ <i>9</i> F                                                                                       |
|                                                                                                                                                                                                                                                                 |                                                                                                             |
|                                                                                                                                                                                                                                                                 |                                                                                                             |
|                                                                                                                                                                                                                                                                 |                                                                                                             |
| TOTAL FINISHED SQUARE FOR                                                                                                                                                                                                                                       |                                                                                                             |
| DESCRIPTION                                                                                                                                                                                                                                                     | TOTAL 50. F                                                                                                 |
| DESCRIPTION<br>ST FLOOR (BASE SF)                                                                                                                                                                                                                               | TOTAL 50. F                                                                                                 |
| DESCRIPTION                                                                                                                                                                                                                                                     | TOTAL 50. F                                                                                                 |

CS-1

SET - VERSION

14000 - 01

FLOOR PLAN NOTES

FLOOR PLAN NOTES

1. ALL HEADERS ARE (2) 264 W 264 WALLS OR (3)
266 WALLS, INLESS OTHERWISE NOTED.
2. ALL HEADERS TO HAVE (1) 264 OR 266 JACK EA
INLESS OTHERWISE NOTED. 8' AND ALL INTERS
3. AND ALL STORM AND ALL INTERS
4. AND ALL STORM AND ALL INTERS
5. AND ALL STORM AND ALL INTERS
6. SEE STANDARD AREA STORM SHEET FOR SEE
INFORMED WALL PANEL DETAIL SHEET FOR SEE
INFORMED AND AND HEADER STEAK
6. SEE STANDARD DETAIL CATEGORY "IT" SHEET(S)
1. SHEET SHEET SHEET SHEET SHEET
1. SHEET SHEET SHEET
1. SHEET

#### SYPSUM NOTES

AT GARAGE:

5/6" DRYWALL ON COMMON WALLS, CEILING, AND BEARING WALLS AS REQUIRED.

AT STAIRS:

1/2" GYPSUM BOARD AT UNDERSIDE OF STAIRS AND WALLS IN CLOSET WITH OPTION "SCI" - DRYWALL UNFINISHED BASEMENT CEILING AREA

AREA).
PROVIDE FIRE BLOCKING AS REQUIRED AT PERIMETER
OF ANY AREAS WHERE DRYWALL HAS BEEN OMITTED.

|                       | LEGI | =ND                                       |
|-----------------------|------|-------------------------------------------|
| (3) 2x6 W/            |      | BEARING WALL                              |
| EACH END,             |      | NON BEARING WALL                          |
| RIOR                  | ⊗    | INDICATES BEARING FRO<br>POINT-LOAD ABOVE |
| E NOTED.<br>R SPECIAL | 1    | JACKS                                     |
| S, IF                 | (B_) | BEAMHEADER                                |
| (S) FOR<br>HOUSE      | F_   | PAD FOOTING                               |
| UNLESS                | (c)  | STEEL COLUMN                              |
| WISE                  | ×    | PORTAL FRAME                              |
|                       | X    | JOIST/TRUSS                               |
|                       |      |                                           |