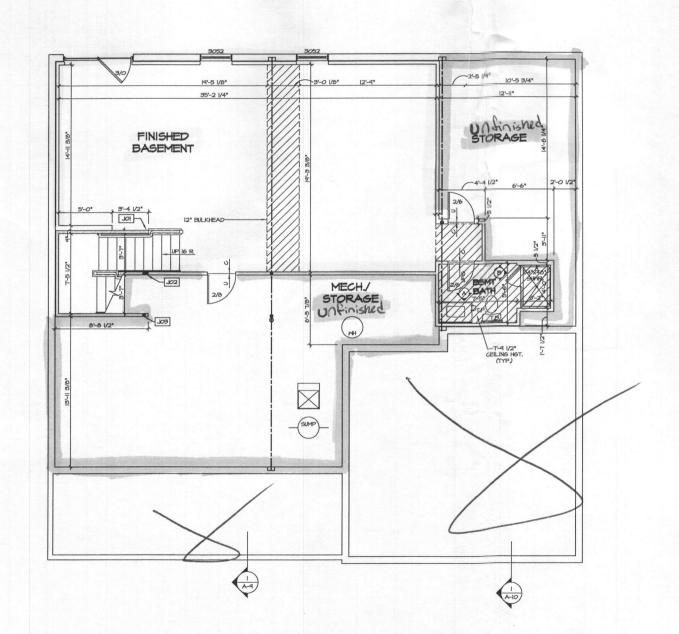

NVR, Inc. Architectural Services Architects 5285 Westview Drive, Suite 100 Frederick, MD 21703

| FIRST FLOOR SQUARE FOO  DESCRIPTION  SECOND FLOOR SQUARE FOO  SECOND FLOOR SQUARE FOO  DESCRIPTION  2ND FLOOR (BASE SF)  2ND FLOOR (BASE SF)  2ND FLOOR BLEV. "B" OR "K" (ADD. SF)  GARAGE SQUARE FOOTA  DESCRIPTION  BASEMENT SQUARE FOOT  UNFINISHED BASEMENT | TOTAL SQ. F 1610 SF 1610 SF 1610 SF 1610 SF 1610 SF 1661 SF 1660 SF 1660 SF                                 |
|-----------------------------------------------------------------------------------------------------------------------------------------------------------------------------------------------------------------------------------------------------------------|-------------------------------------------------------------------------------------------------------------|
| SECOND FLOOR SQUARE FOO DESCRIPTION 2ND FLOOR (BASE SF) 2ND FLOOR (BASE SF) 2ND FLOOR ELEV. "B" OR "K" (ADD. SF)  GARAGE SQUARE FOOTA DESCRIPTION GARAGE  BASEMENT SQUARE FOOT, DESCRIPTION FINISHED BASEMENT                                                   | 1610 SF 1610 SF 1610 SF 1610 SF 1610 SF 169 SF 189 SF 1880 SF 160 SF 460 SF 460 SF 17AGE 1701AL SQ. F       |
| SECOND FLOOR SQUARE FOOD DESCRIPTION 2ND FLOOR (BASE SF) 2ND FLOOR BLEV, "B" OR "K" (ADD, SF)  GARAGE SQUARE FOOTA DESCRIPTION GARAGE  BASEMENT SQUARE FOOT, DESCRIPTION FINISHED BASEMENT                                                                      | 1610 SF  OOTAGE  TOTAL SQ. F  1880 SF  1880 SF  AGE  TOTAL SQ. F  460 SF  460 SF  TAGE  TOTAL SQ. F  880 SF |
| DESCRIPTION  2ND FLOOR (BASE SF)  2ND FLOOR ELEV. "B" OR "K" (ADD, SF)  GARAGE SQUARE FOOTA  DESCRIPTION  SARAGE  BASEMENT SQUARE FOOT,  DESCRIPTION  FINISHED BASEMENT                                                                                         | OOTAGE  TOTAL SQ. F  IBBO SF  IBBO SF  TOTAL SQ. F  460 SF  TOTAL SQ. F  BBO SF                             |
| SARAGE SQUARE FOOTA  SARAGE SQUARE FOOTA  SARAGE  SARAGE SQUARE FOOTA  DESCRIPTION  SARAGE  BASEMENT SQUARE FOOTA  DESCRIPTION  PRISHED BASEMENT                                                                                                                | TOTAL SQ. F  1891 SF  1895 SF  1880 SF  TOTAL SQ. F  460 SF  460 SF  TOTAL SQ. F  500 SF                    |
| SARAGE SQUARE FOOTA  SARAGE SQUARE FOOTA  SARAGE  SARAGE SQUARE FOOTA  DESCRIPTION  SARAGE  BASEMENT SQUARE FOOTA  DESCRIPTION  PRISHED BASEMENT                                                                                                                | TOTAL SQ. F  1891 SF  1895 SF  1880 SF  TOTAL SQ. F  460 SF  460 SF  TOTAL SQ. F  500 SF                    |
| SARAGE SQUARE FOOTA  SARAGE SQUARE FOOTA  SARAGE  BASEMENT SQUARE FOOTA  DESCRIPTION  BASEMENT SQUARE FOOTA  DESCRIPTION  FINISHED BASEMENT                                                                                                                     | 1861 SF 18 SF 1880 SF 1880 SF 101AL SQ. F 460 SF 460 SF 101AL SQ. F 101AL SQ. F 880 SF                      |
| GARAGE SQUARE FOOTA DESCRIPTION BASEMENT SQUARE FOOTA DESCRIPTION BASEMENT SQUARE FOOTA DESCRIPTION                                                                                                                                                             | 10 SF<br>1880 SF<br>1880 SF<br>107AL SQ. F<br>460 SF<br>460 SF<br>TAGE<br>TOTAL SQ. F<br>880 SF             |
| GARAGE SQUARE FOOTA DESCRIPTION  BASEMENT SQUARE FOOTA DESCRIPTION FINISHED BASEMENT                                                                                                                                                                            | AGE  TOTAL 50. F  460 9F  460 9F  TAGE  TOTAL 50. F  BB0 9F                                                 |
| DESCRIPTION GARAGE  BASEMENT SQUARE FOOT, DESCRIPTION FINISHED BASEMENT                                                                                                                                                                                         | TOTAL 50. F<br>460 SF<br>460 SF<br>TAGE<br>TOTAL 50. F                                                      |
| DESCRIPTION GARAGE  BASEMENT SQUARE FOOT, DESCRIPTION FINISHED BASEMENT                                                                                                                                                                                         | TOTAL 50. F<br>460 SF<br>460 SF<br>TAGE<br>TOTAL 50. F                                                      |
| BASEMENT SQUARE FOOT) DESCRIPTION FINISHED BASEMENT                                                                                                                                                                                                             | 460 SF<br>460 SF<br>TAGE<br>TOTAL SQ. F<br>880 SF                                                           |
| BASEMENT SQUARE FOOT, DESCRIPTION FINISHED BASEMENT                                                                                                                                                                                                             | 460 SF  TAGE  TOTAL 50. F  880 SF                                                                           |
| DESCRIPTION FINISHED BASEMENT                                                                                                                                                                                                                                   | TOTAL 5Q. F<br>880 SF                                                                                       |
| DESCRIPTION FINISHED BASEMENT                                                                                                                                                                                                                                   | TOTAL 5Q. F<br>880 SF                                                                                       |
| FINSHED BASEMENT                                                                                                                                                                                                                                                | 880 SF                                                                                                      |
|                                                                                                                                                                                                                                                                 |                                                                                                             |
| INEINICLED COLLARE SCOT                                                                                                                                                                                                                                         |                                                                                                             |
| DESCRIPTION DESCRIPTION                                                                                                                                                                                                                                         | TAGE<br>TOTAL SQ. F                                                                                         |
| INFINISHED BASEMENT STORAGE                                                                                                                                                                                                                                     | 323 SF                                                                                                      |
| STORAGE                                                                                                                                                                                                                                                         | 245 SF                                                                                                      |
| MECHANICAL                                                                                                                                                                                                                                                      | 242 5                                                                                                       |
|                                                                                                                                                                                                                                                                 | <i>8</i> Ⅱ <i>9</i> F                                                                                       |
|                                                                                                                                                                                                                                                                 |                                                                                                             |
|                                                                                                                                                                                                                                                                 |                                                                                                             |
|                                                                                                                                                                                                                                                                 |                                                                                                             |
| TOTAL FINISHED SQUARE FOR                                                                                                                                                                                                                                       |                                                                                                             |
| DESCRIPTION                                                                                                                                                                                                                                                     | TOTAL 50. F                                                                                                 |
| DESCRIPTION<br>ST FLOOR (BASE SF)                                                                                                                                                                                                                               | TOTAL 50. F                                                                                                 |
| DESCRIPTION                                                                                                                                                                                                                                                     | TOTAL 50. F                                                                                                 |