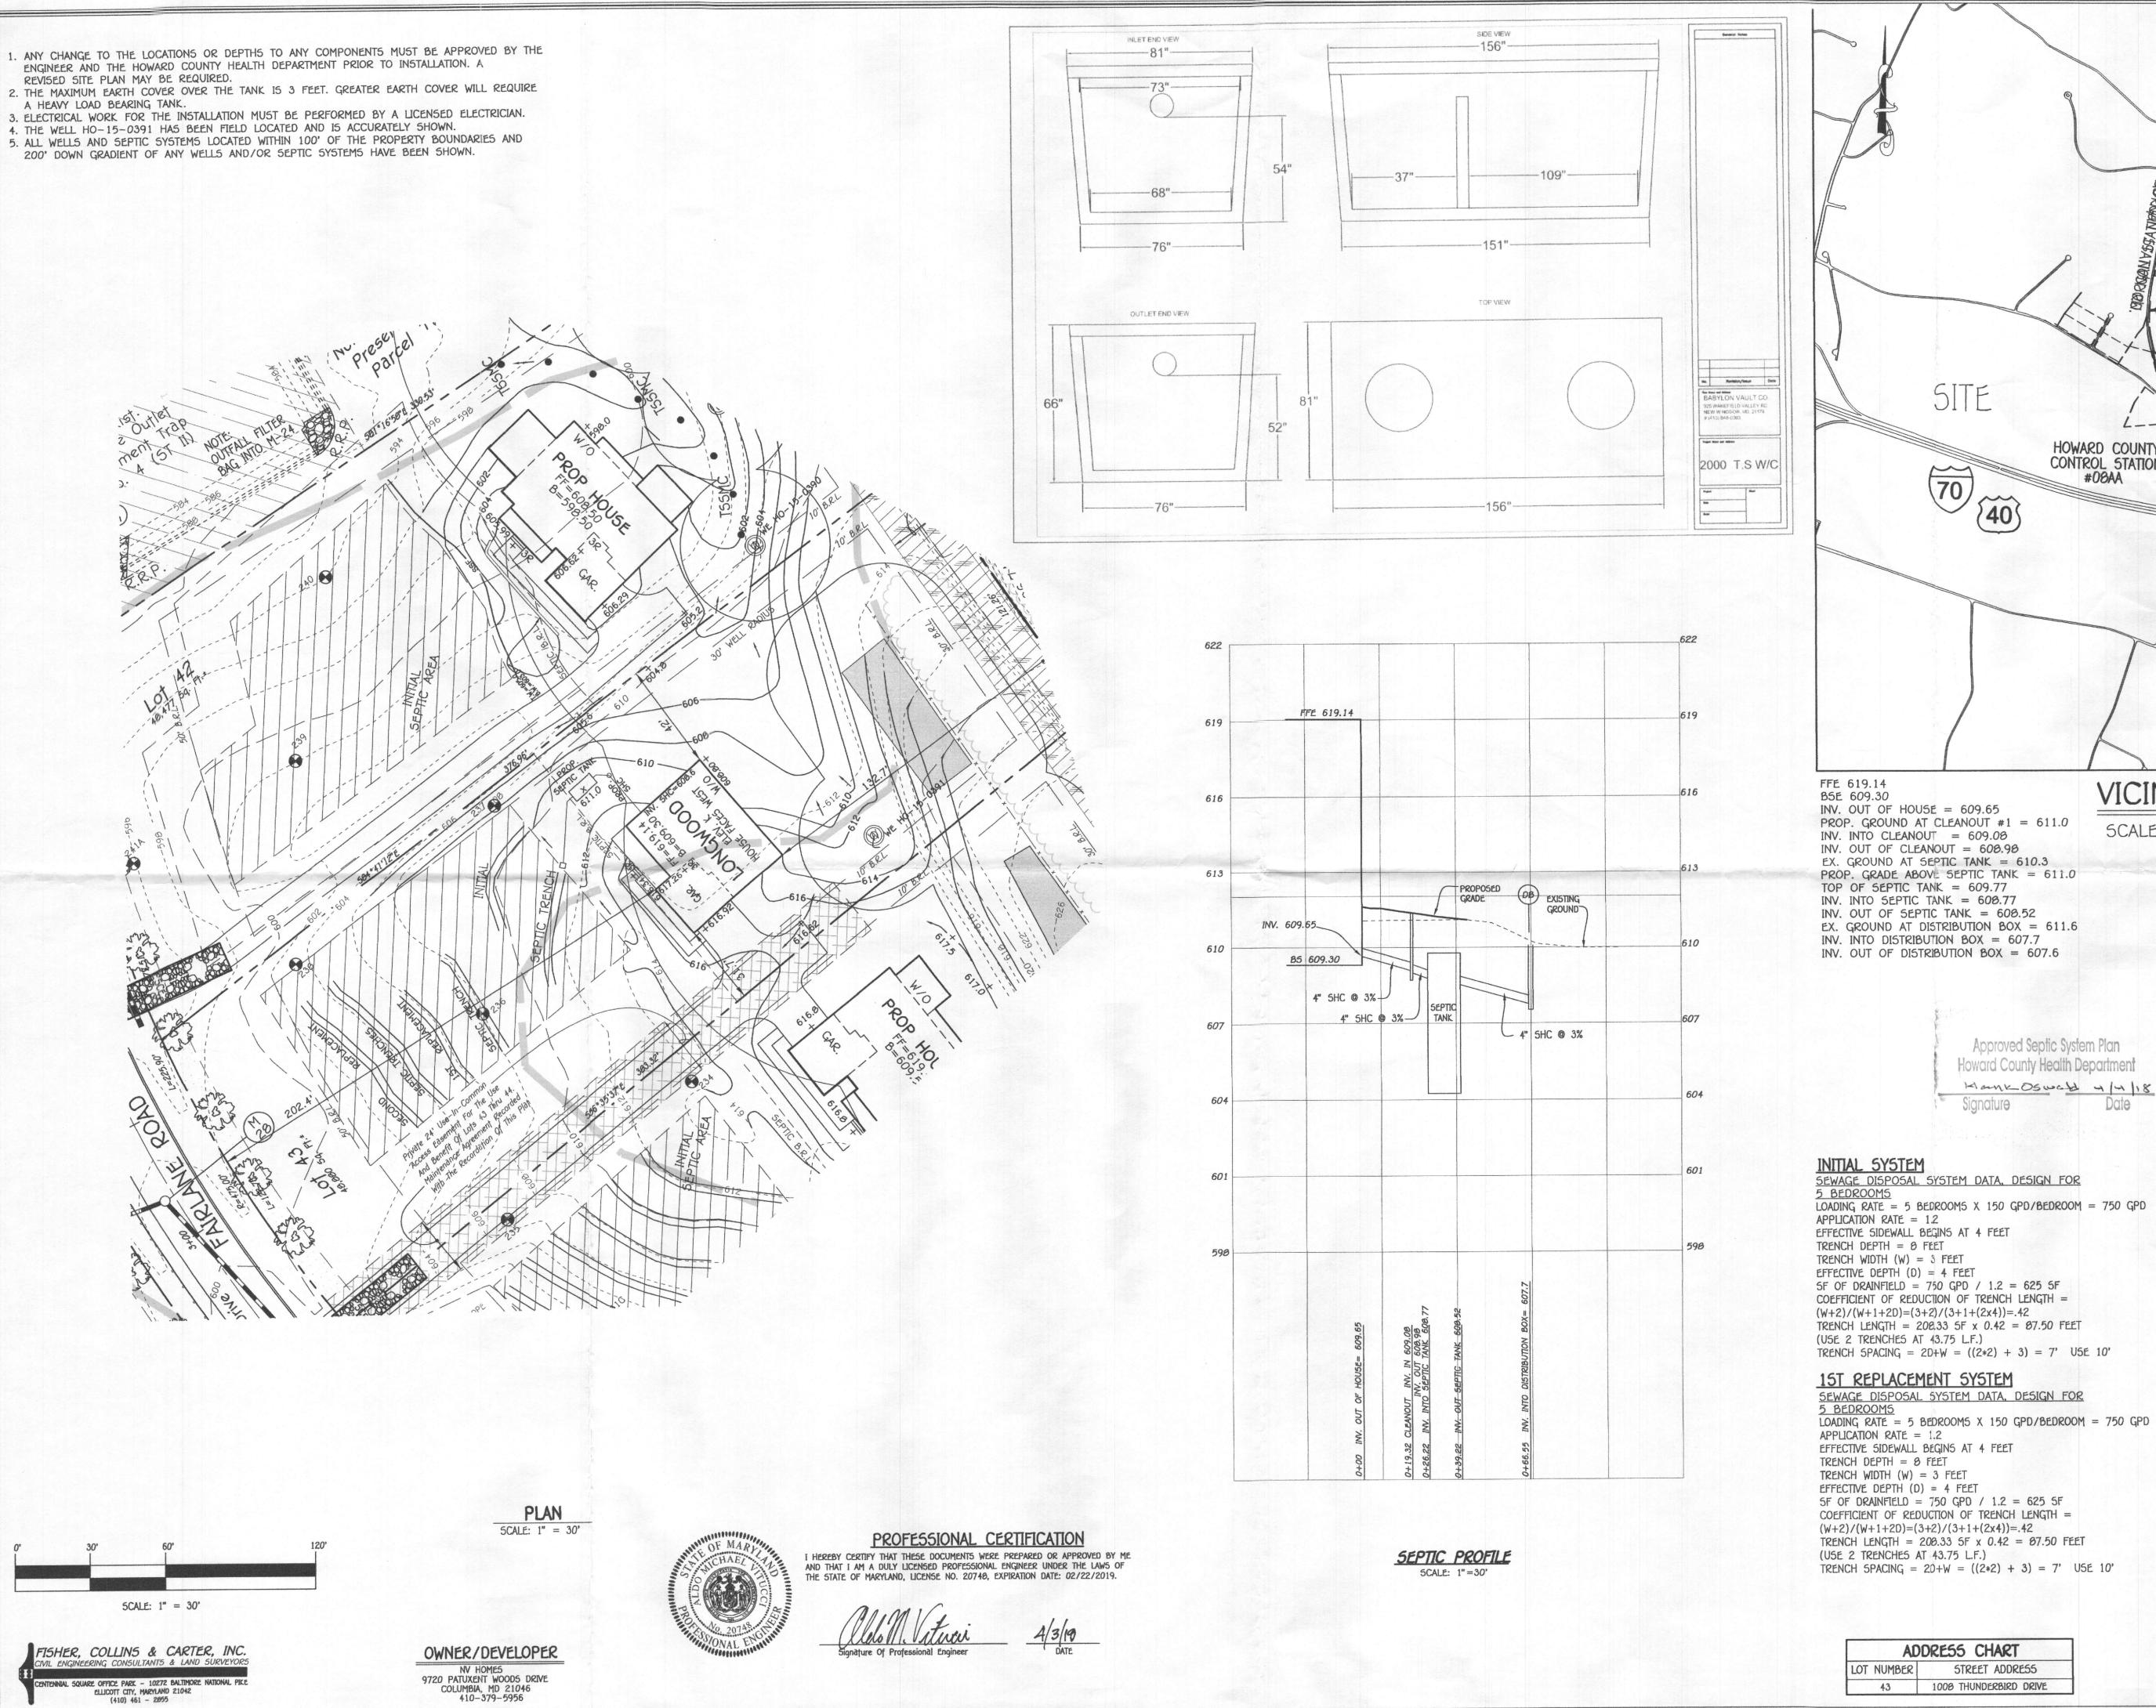

#### CONFIDENTIALITY NOTICE

HOWARD COUNTY CONTROL STATION #08BA HOWARD COUNTY CONTROL STATION #08AA TRENCH WIDTH 3 FFE 619.14 VICINITY MAP BSE 609.30 INV. OUT OF HOUSE = 609.65 PROP. GROUND AT CLEANOUT #1 = 611.0 SCALE: 1" = 1200' INV. INTO CLEANOUT = 609.08 INV. OUT OF CLEANOUT = 608.98 EX. GROUND AT SEFTIC TANK = 610.3 PROP. GRADE ABOVE SEPTIC TANK = 611.0 TOP OF SEPTIC TANK = 609.77 INV. INTO SEPTIC TANK = 608.77 INV. OUT OF SEPTIC TANK = 600.52 EX. GROUND AT DISTRIBUTION BOX = 611.6 INV. INTO DISTRIBUTION BOX = 607.7 INV. OUT OF DISTRIBUTION BOX = 607.6 TRENCH DATA: TRENCH 1: EX. GROUND ABOVE = 611.6 INV. IN = 607.6BOTTOM TRENCH = 603.6 TRENCH 2: EX. GROUND ABOVE = 610.0 INV. IN = 606.0BOTTOM TRENCH = 602.0 Hank Oswald 4/4/18 4" PVC INV. INTO TRENCH -INITIAL TRENCH DETAIL INITIAL SYSTEM SEWAGE DISPOSAL SYSTEM DATA, DESIGN FOR 5 BEDROOMS 2ND REPLACEMENT SYSTEM
SEWAGE DISPOSAL SYSTEM DATA, DESIGN FOR LOADING RATE = 5 BEDROOMS X 150 GPD/BEDROOM = 750 GPD APPLICATION RATE = 1.1

5 BEDROOMS EFFECTIVE SIDEWALL BEGINS AT 4 FEET LOADING RATE = 5 BEDROOMS X 150 GPD/BEDROOM = 750 GPD TRENCH DEPTH = 8 FEET APPLICATION RATE = 1.2 TRENCH WIDTH (W) = 3 FEET EFFECTIVE SIDEWALL BEGINS AT 4 FEET EFFECTIVE DEPTH (D) = 4 FEET TRENCH DEPTH = 6 FEET SF OF DRAINFIELD = 7:0 GPD / 1.2 = 625 SF TRENCH WIDTH (W) = 3 FEET COEFFICIENT OF REDUCTON OF TRENCH LENGTH = EFFECTIVE DEPTH (D) = 3 FEET (W+2)/(W+1+2D)=(3+2)/(3+1+(2x4))=.42SF OF DRAINFIELD = 750 GPD / 625 = 937.5 SF TRENCH LENGTH = 20833 5F x 0.42 = 87.50 FEET COEFFICIENT OF REDUCTION OF TRENCH LENGTH = (USE 2 TRENCHES AT 43.75 L.F.) (W+2)/(W+1+2D)=(3+2)/(3+1+(2x2))=.625TRENCH SPACING = 2D+W = ((2\*2) + 3) = 7' USE 10' TRENCH LENGTH = 208.33 SF x .625 = 130.21 FEET

OWNER/DEVELOPER NV HOMES 9720 PATUXENT WOODS DRIVE COLUMBIA, MD 21046 410-379-5956

HOWARD COUNTY CONTROL STATION #08BA HOWARD COUNTY CONTROL STATION #08AA TRENCH WIDTH 3
FEET FFE 619.14 VICINITY MAP B5E 609.30 INV. OUT OF HOUSE = 609.65PROP. GROUND AT CLEANOUT #1 = 611.0 SCALE: 1" = 1200"INV. INTO CLEANOUT = 609.08 INV. OUT OF CLEANOUT = 608.98 EX. GROUND AT SEPTIC TANK = 610.3 PROP. GRADE ABOVE SEPTIC TANK = 611.0 TOP OF SEPTIC TANK = 609.77 INV. INTO SEPTIC TANK = 608.77 INV. OUT OF SEPTIC TANK = 608.52 EX. GROUND AT DISTRIBUTION BOX = 611.6 INV. INTO DISTRIBUTION BOX = 607.7 INV. OUT OF DISTRIBUTION BOX = 607.6 TRENCH DATA: TRENCH 1: EX. GROUND ABOVE = 611.6 INV. IN = 607.6BOTTOM TRENCH = 603.6 TRENCH 2: EX. GROUND ABOVE = 610.0 Howard County Health Department INV. IN = 606.0BOTTOM TRENCH = 602.0 Hank Oswald 4/4/18 4" PVC INV. INTO TRENCH -INITIAL TRENCH DETAIL INITIAL SYSTEM SEWAGE DISPOSAL SYSTEM DATA, DESIGN FOR 5 BEDROOMS 2ND REPLACEMENT SYSTEM
SEWAGE DISPOSAL SYSTEM DATA, DESIGN FOR LOADING RATE = 5 BEDROOMS X 150 GPD/BEDROOM = 750 GPD APPLICATION RATE = 1.2 5 BEDROOMS EFFECTIVE SIDEWALL BEGINS AT 4 FEET LOADING RATE = 5 BEDROOMS X 150 GPD/BEDROOM = 750 GPD TRENCH DEPTH = 8 FEET TRENCH WIDTH (W) = 3 FEET

APPLICATION RATE = 1.2 EFFECTIVE SIDEWALL BEGINS AT 4 FEET TRENCH DEPTH = 6 FEET TRENCH WIDTH (W) = 3 FEET EFFECTIVE DEPTH (D) = 3 FEET SF OF DRAINFIELD = 750 GPD / 625 = 937.5 SF COEFFICIENT OF REDUCTION OF TRENCH LENGTH = (W+2)/(W+1+2D)=(3+2)/(3+1+(2x2))=.625TRENCH LENGTH = 208.33 SF x .625 = 130.21 FEET (USE 2 TRENCHES AT 65.10 L.F.)

TRENCH SPACING = 20+W = ((2\*2) + 3) = 7' USE 10'

SEPTIC SYSTEM INSTALLATION SITE PLAN

LOT 43

1008 THUNDERBIRD DRIVE

FAIRLANE FARMS

ZONED: RC-DEO

TAX MAP NO .: 8 GRID NO .: 2 PARCEL NO .: 8 5TH ELECTION DISTRICT HOWARD COUNTY, MARYLAND SCALE: 1"=30' DATE: DEC. 13, 2017 SHEET 1 OF 1

COLUMBIA, MD 21046 410-379-5956

ADDRESS CHART STREET ADDRESS LOT NUMBER 1008 THUNDERBIRD DRIVE

(USE 2 TRENCHES AT 43.75 L.F.) TRENCH SPACING = 20+W = ((2\*2) + 3) = 7' USE 10'

HEalth Dept 1008 Thunderbird Drive LONGWOOD Lot 43 Fair lane farms