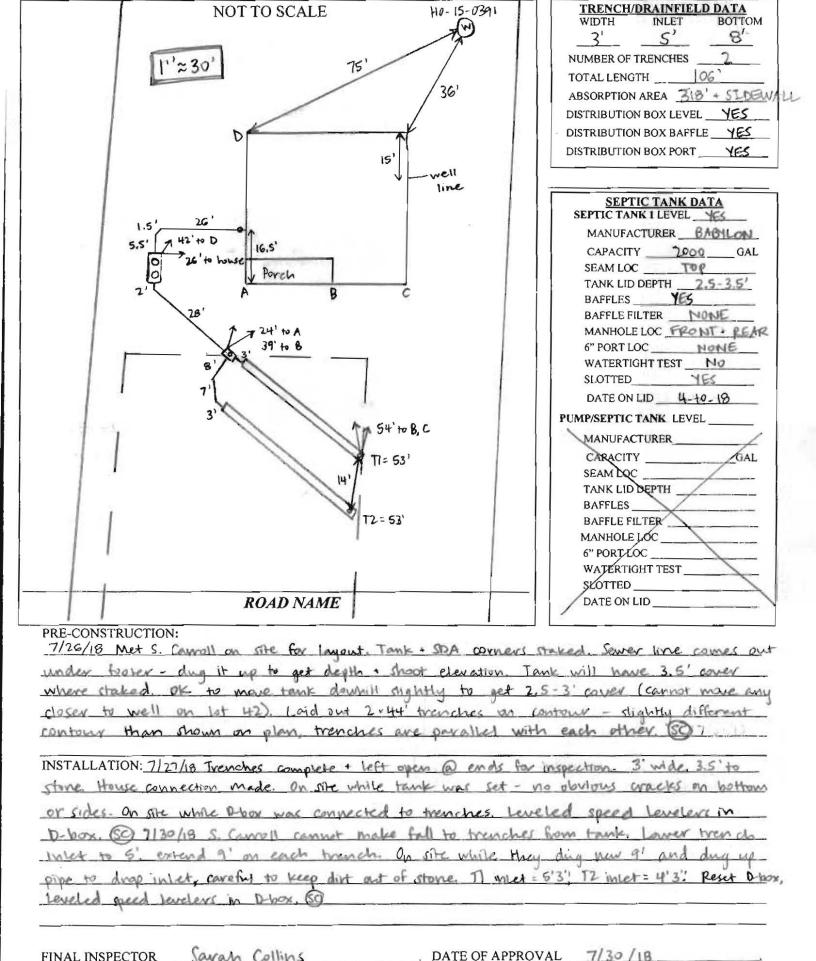

#### CONFIDENTIALITY NOTICE

HOWARD COUNTY CONTROL STATION #08BA HOWARD COUNTY CONTROL STATION #08AA TRENCH WIDTH 3 FFE 619.14 VICINITY MAP BSE 609.30 INV. OUT OF HOUSE = 609.65 PROP. GROUND AT CLEANOUT #1 = 611.0 SCALE: 1" = 1200' INV. INTO CLEANOUT = 609.08 INV. OUT OF CLEANOUT = 608.98 EX. GROUND AT SEFTIC TANK = 610.3 PROP. GRADE ABOVE SEPTIC TANK = 611.0 TOP OF SEPTIC TANK = 609.77 INV. INTO SEPTIC TANK = 608.77 INV. OUT OF SEPTIC TANK = 600.52 EX. GROUND AT DISTRIBUTION BOX = 611.6 INV. INTO DISTRIBUTION BOX = 607.7 INV. OUT OF DISTRIBUTION BOX = 607.6 TRENCH DATA: TRENCH 1: EX. GROUND ABOVE = 611.6 INV. IN = 607.6BOTTOM TRENCH = 603.6 TRENCH 2: EX. GROUND ABOVE = 610.0 INV. IN = 606.0BOTTOM TRENCH = 602.0 Hank Oswald 4/4/18 4" PVC INV. INTO TRENCH -INITIAL TRENCH DETAIL INITIAL SYSTEM SEWAGE DISPOSAL SYSTEM DATA, DESIGN FOR 5 BEDROOMS 2ND REPLACEMENT SYSTEM
SEWAGE DISPOSAL SYSTEM DATA, DESIGN FOR LOADING RATE = 5 BEDROOMS X 150 GPD/BEDROOM = 750 GPD APPLICATION RATE = 1.1

5 BEDROOMS EFFECTIVE SIDEWALL BEGINS AT 4 FEET LOADING RATE = 5 BEDROOMS X 150 GPD/BEDROOM = 750 GPD TRENCH DEPTH = 8 FEET APPLICATION RATE = 1.2 TRENCH WIDTH (W) = 3 FEET EFFECTIVE SIDEWALL BEGINS AT 4 FEET EFFECTIVE DEPTH (D) = 4 FEET TRENCH DEPTH = 6 FEET SF OF DRAINFIELD = 7:0 GPD / 1.2 = 625 SF TRENCH WIDTH (W) = 3 FEET COEFFICIENT OF REDUCTON OF TRENCH LENGTH = EFFECTIVE DEPTH (D) = 3 FEET (W+2)/(W+1+2D)=(3+2)/(3+1+(2x4))=.42SF OF DRAINFIELD = 750 GPD / 625 = 937.5 SF TRENCH LENGTH = 20833 5F x 0.42 = 87.50 FEET COEFFICIENT OF REDUCTION OF TRENCH LENGTH = (USE 2 TRENCHES AT 43.75 L.F.) (W+2)/(W+1+2D)=(3+2)/(3+1+(2x2))=.625TRENCH SPACING = 2D+W = ((2\*2) + 3) = 7' USE 10' TRENCH LENGTH = 208.33 SF x .625 = 130.21 FEET

SEWAGE DISPOSAL SYSTEM DATA, DESIGN FOR LOADING RATE = 5 BEIROOMS X 150 GPD/BEDROOM = 750 GPD APPLICATION RATE = 12 SEPTIC SYSTEM EFFECTIVE SIDEWALL BEGINS AT 4 FEET TRENCH DEPTH = 8 FEET INSTALLATION SITE PLAN TRENCH WIDTH (W) = 3 FEET EFFECTIVE DEPTH (D) = 4 FEET

(USE 2 TRENCHES AT 65.10 L.F.)

LOT 43

TRENCH SPACING = 2D+W = ((2\*2) + 3) = 7' USE 10'

1008 THUNDERBIRD DRIVE

FAIRLANE FARMS

PHASE TWO ZONED: RC-DEO

TAX MAP NO .: 8 GRID NO .: 2 PARCEL NO .: 8 5TH ELECTION DISTRICT HOWARD COUNTY, MARYLAND 5CALE: 1"=30' DATE: DEC. 13, 2017 SHEET 1 OF 1