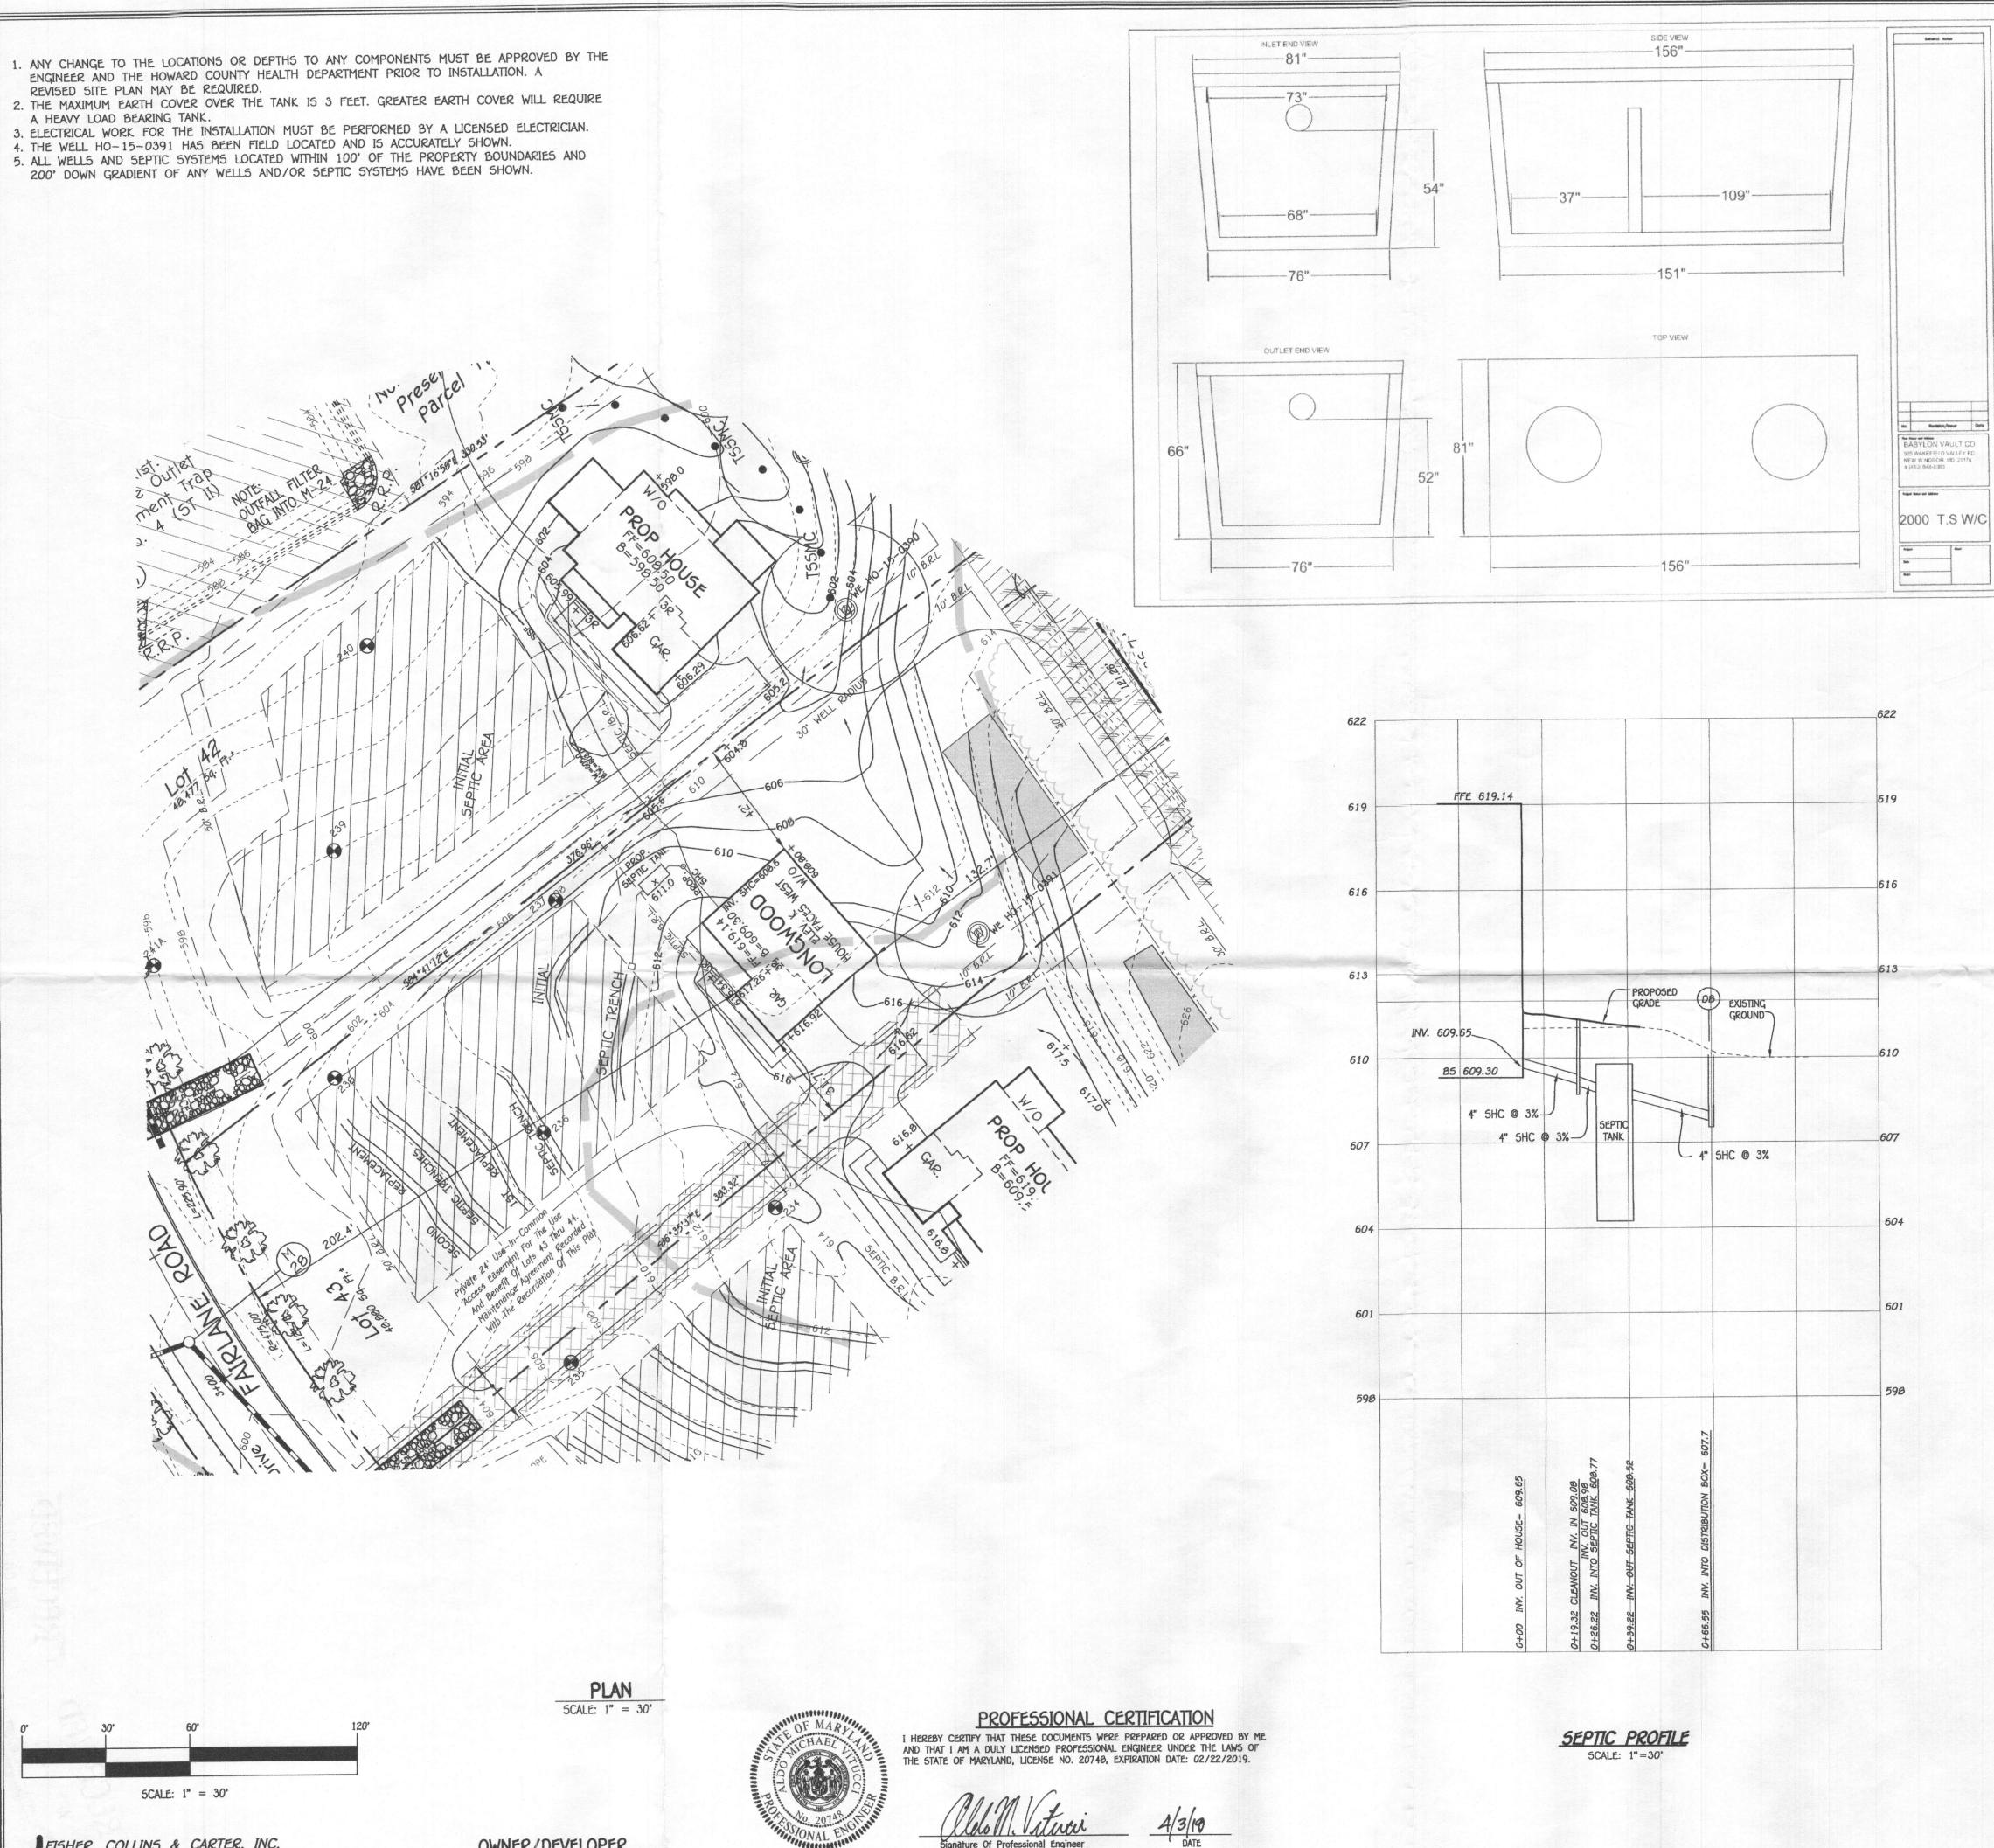

#### CONFIDENTIALITY NOTICE

HOWARD COUNTY CONTROL STATION #08BA HOWARD COUNTY CONTROL STATION #08AA TRENCH WIDTH 3 FFE 619.14 VICINITY MAP BSE 609.30 INV. OUT OF HOUSE = 609.65 PROP. GROUND AT CLEANOUT #1 = 611.0 SCALE: 1" = 1200' INV. INTO CLEANOUT = 609.08 INV. OUT OF CLEANOUT = 608.98 EX. GROUND AT SEFTIC TANK = 610.3 PROP. GRADE ABOVE SEPTIC TANK = 611.0 TOP OF SEPTIC TANK = 609.77 INV. INTO SEPTIC TANK = 608.77 INV. OUT OF SEPTIC TANK = 600.52 EX. GROUND AT DISTRIBUTION BOX = 611.6 INV. INTO DISTRIBUTION BOX = 607.7 INV. OUT OF DISTRIBUTION BOX = 607.6 TRENCH DATA: TRENCH 1: EX. GROUND ABOVE = 611.6 INV. IN = 607.6BOTTOM TRENCH = 603.6 TRENCH 2: EX. GROUND ABOVE = 610.0 INV. IN = 606.0BOTTOM TRENCH = 602.0 Hank Oswald 4/4/18 4" PVC INV. INTO TRENCH -INITIAL TRENCH DETAIL INITIAL SYSTEM SEWAGE DISPOSAL SYSTEM DATA, DESIGN FOR 5 BEDROOMS 2ND REPLACEMENT SYSTEM
SEWAGE DISPOSAL SYSTEM DATA, DESIGN FOR LOADING RATE = 5 BEDROOMS X 150 GPD/BEDROOM = 750 GPD APPLICATION RATE = 1.1

5 BEDROOMS EFFECTIVE SIDEWALL BEGINS AT 4 FEET LOADING RATE = 5 BEDROOMS X 150 GPD/BEDROOM = 750 GPD TRENCH DEPTH = 8 FEET APPLICATION RATE = 1.2 TRENCH WIDTH (W) = 3 FEET EFFECTIVE SIDEWALL BEGINS AT 4 FEET EFFECTIVE DEPTH (D) = 4 FEET TRENCH DEPTH = 6 FEET SF OF DRAINFIELD = 7:0 GPD / 1.2 = 625 SF TRENCH WIDTH (W) = 3 FEET COEFFICIENT OF REDUCTON OF TRENCH LENGTH = EFFECTIVE DEPTH (D) = 3 FEET (W+2)/(W+1+2D)=(3+2)/(3+1+(2x4))=.42SF OF DRAINFIELD = 750 GPD / 625 = 937.5 SF TRENCH LENGTH = 20833 5F x 0.42 = 87.50 FEET COEFFICIENT OF REDUCTION OF TRENCH LENGTH = (USE 2 TRENCHES AT 43.75 L.F.) (W+2)/(W+1+2D)=(3+2)/(3+1+(2x2))=.625TRENCH SPACING = 2D+W = ((2\*2) + 3) = 7' USE 10' TRENCH LENGTH = 208.33 SF x .625 = 130.21 FEET

SEWAGE DISPOSAL SYSTEM DATA, DESIGN FOR LOADING RATE = 5 BEIROOMS X 150 GPD/BEDROOM = 750 GPD APPLICATION RATE = 12 SEPTIC SYSTEM EFFECTIVE SIDEWALL BEGINS AT 4 FEET TRENCH DEPTH = 8 FEET INSTALLATION SITE PLAN TRENCH WIDTH (W) = 3 FEET EFFECTIVE DEPTH (D) = 4 FEET

OWNER/DEVELOPER NV HOMES 9720 PATUXENT WOODS DRIVE COLUMBIA, MD 21046 410-379-5956

HOWARD COUNTY CONTROL STATION #08BA HOWARD COUNTY CONTROL STATION #08AA TRENCH WIDTH 3
FEET FFE 619.14 VICINITY MAP B5E 609.30 INV. OUT OF HOUSE = 609.65PROP. GROUND AT CLEANOUT #1 = 611.0 SCALE: 1" = 1200"INV. INTO CLEANOUT = 609.08 INV. OUT OF CLEANOUT = 608.98 EX. GROUND AT SEPTIC TANK = 610.3 PROP. GRADE ABOVE SEPTIC TANK = 611.0 TOP OF SEPTIC TANK = 609.77 INV. INTO SEPTIC TANK = 608.77 INV. OUT OF SEPTIC TANK = 608.52 EX. GROUND AT DISTRIBUTION BOX = 611.6 INV. INTO DISTRIBUTION BOX = 607.7 INV. OUT OF DISTRIBUTION BOX = 607.6 TRENCH DATA: TRENCH 1: EX. GROUND ABOVE = 611.6 INV. IN = 607.6BOTTOM TRENCH = 603.6 TRENCH 2: EX. GROUND ABOVE = 610.0 Howard County Health Department INV. IN = 606.0BOTTOM TRENCH = 602.0 Hank Oswald 4/4/18 4" PVC INV. INTO TRENCH -INITIAL TRENCH DETAIL INITIAL SYSTEM SEWAGE DISPOSAL SYSTEM DATA, DESIGN FOR 5 BEDROOMS 2ND REPLACEMENT SYSTEM
SEWAGE DISPOSAL SYSTEM DATA, DESIGN FOR LOADING RATE = 5 BEDROOMS X 150 GPD/BEDROOM = 750 GPD APPLICATION RATE = 1.2 5 BEDROOMS EFFECTIVE SIDEWALL BEGINS AT 4 FEET LOADING RATE = 5 BEDROOMS X 150 GPD/BEDROOM = 750 GPD TRENCH DEPTH = 8 FEET TRENCH WIDTH (W) = 3 FEET

APPLICATION RATE = 1.2 EFFECTIVE SIDEWALL BEGINS AT 4 FEET TRENCH DEPTH = 6 FEET TRENCH WIDTH (W) = 3 FEET EFFECTIVE DEPTH (D) = 3 FEET SF OF DRAINFIELD = 750 GPD / 625 = 937.5 SF COEFFICIENT OF REDUCTION OF TRENCH LENGTH = (W+2)/(W+1+2D)=(3+2)/(3+1+(2x2))=.625TRENCH LENGTH = 208.33 SF x .625 = 130.21 FEET (USE 2 TRENCHES AT 65.10 L.F.)

TRENCH SPACING = 20+W = ((2\*2) + 3) = 7' USE 10'

SEPTIC SYSTEM INSTALLATION SITE PLAN

LOT 43

1008 THUNDERBIRD DRIVE

FAIRLANE FARMS

ZONED: RC-DEO

TAX MAP NO .: 8 GRID NO .: 2 PARCEL NO .: 8 5TH ELECTION DISTRICT HOWARD COUNTY, MARYLAND SCALE: 1"=30' DATE: DEC. 13, 2017 SHEET 1 OF 1