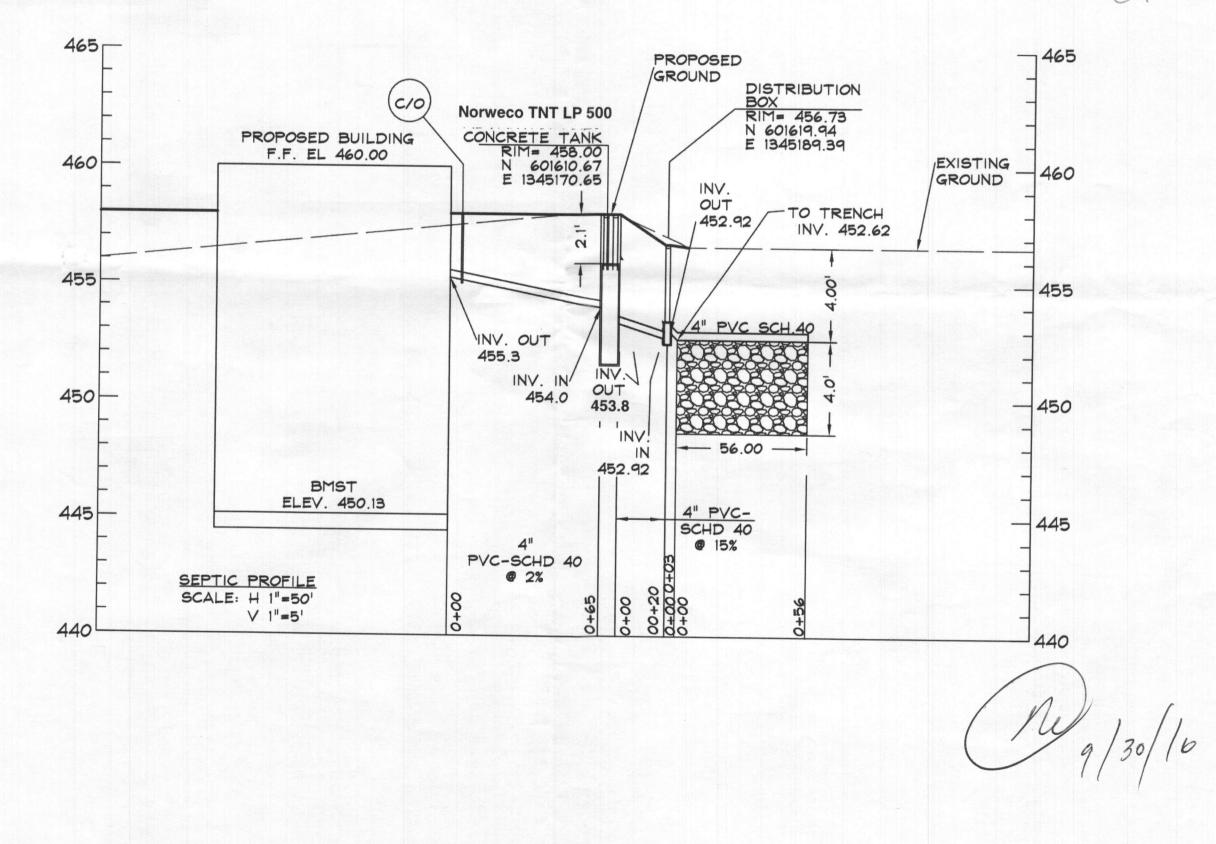

the limitation of area may result in either a limitation in the number of bedrooms in the residence that may subsequently be permitted, or a requirement for pretreatment.

On behalf of the Merkle Family, I respectfully request you approve this variance concerning the Sewage Disposal Area for our lot.

Yours truly,

And Muller

Karen Merkle, 1950 Woodstock Road Woodstock, MD 21163



# **FILE INQUIRY NOTES**

**RESULTS OF REVIEW FOR FILE** in not the gonest address 1940 Bon this property attis the address for an adjoining property the correct address will the assigned when permit application is submitted. At that time corrections need to be indicated on all official for and documents Ar 1930 Woodstock Road

E INQUIRY NOTES FII Woodstock DATE REVIEW FOR FILE ing hum 10 \$ loas ac Par 4543



- F

1930 Woodstock Road BAT Plan, Septic System folie OK reb 10/3/2016

SEPTIC SYSTEM/BEST AVAILABLE TECHNOLOGY (BAT) NOTES:

- ANY CHANGE TO THE LOCATIONS OR DEPTHS TO ANY COMPONENTS MUST BE APPROVED BY THE ENGINEER AND THE HOWARD COUNTY HEALTH DEPARTMENT PRIOR TO INSTALLATION. A REVISED SITE PLAN MAY BE REQUIRED.
- THE MAXIMUM DEPTH OF THE BAT PER THE MANUFACTURER'S SPECIFICATION IS 6 FEET. THE BLOWER MAY NOT BE LOCATED MORE THAN 10 FEET FROM
- THE TANK BASED ON THE MANUFACTURE'S SPECIFICATIONS. 4. THE BAT SYSTEM SHALL BE MAINTAINED AND OPERATED FOR
- THE LIFE OF THE SYSTEM. THE BAT SHALL BE OPERATED BY AND MAINTAINED BY A
- CERTIFIED SERVICE PROVIDER. WITHIN ONE MONTH OF INSTALLATION, A PERSON INSTALLING THE BAT SYSTEM SHALL REPORT TO THE MARYLAND DEPARTMENT OF THE ENVIRONMENT (MDE)