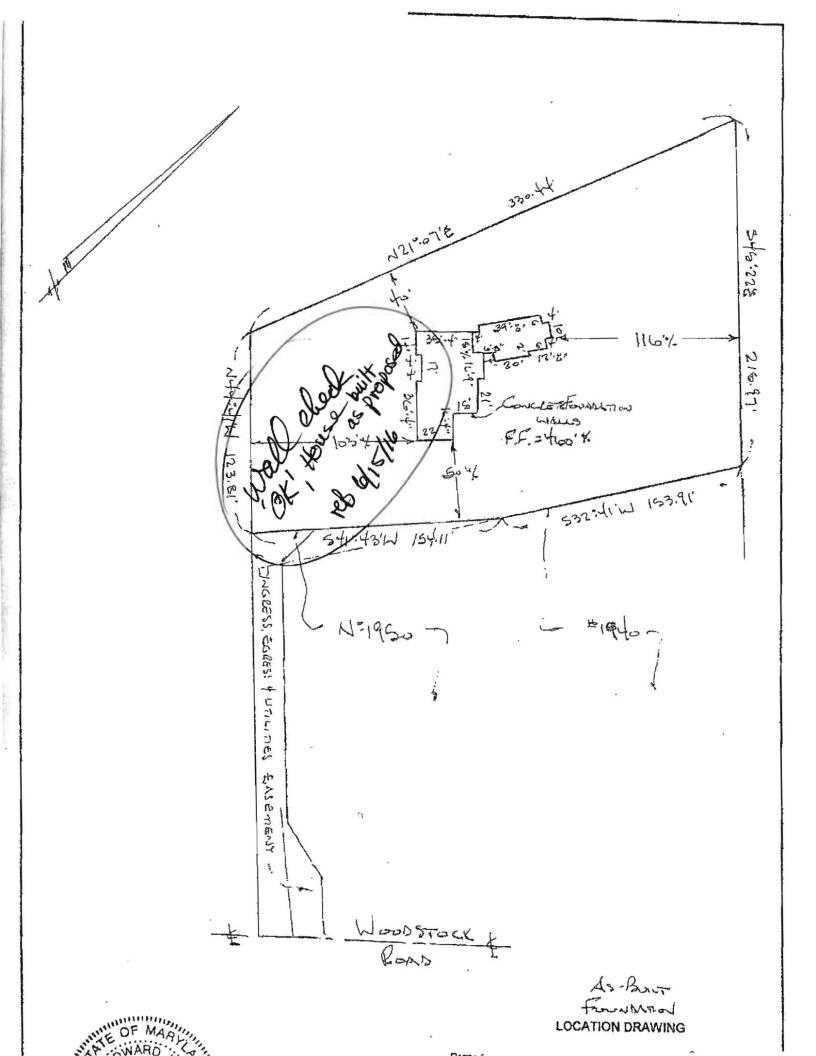

e from the requirement of Howard County Code Sec. 3.805 (2)(X) that specifies a 10,000sq.ft. Sewage Disposal Area for my family property referenced above. Due to the locations of wells on surrounding lots, the proposed Sewage Disposal Area is configured such that it contains only about 9,000 sq. ft. The area has been tested and is being proposed on a Percolation Certification Plan for our lot. We understand that the limitation of area may result in either a limitation in the number of bedrooms in the residence that may subsequently be permitted, or a requirement for pretreatment.

On behalf of the Merkle Family, I respectfully request you approve this variance concerning the Sewage Disposal Area for our lot.

Yours truly,

And Muller

Karen Merkle, 1950 Woodstock Road Woodstock, MD 21163



# **FILE INQUIRY NOTES**

**RESULTS OF REVIEW FOR FILE** in not the gonest address 1940 Bon this property attis the address for an adjoining property the correct address will the assigned when permit application is submitted. At that time corrections need to be indicated on all official for and documents Ar 1930 Woodstock Road

E INQUIRY NOTES FII Woodstock DATE REVIEW FOR FILE ing hum 10 \$ loas ac Par 4543



- F

1930 Woodstock Road BAT Plan, Septic System folie OK reb 10/3/2016

SEPTIC SYSTEM/BEST AVAILABLE TECHNOLOGY (BAT) NOTES:

- ANY CHANGE TO THE LOCATIONS OR DEPTHS TO ANY COMPONENTS MUST BE APPROVED BY THE ENGINEER AND THE HOWARD COUNTY HEALTH DEPARTMENT PRIOR TO INSTALLATION. A REVISED SITE PLAN MAY BE REQUIRED.
- THE MAXIMUM DEPTH OF THE BAT PER THE MANUFACTURER'S SPECIFICATI