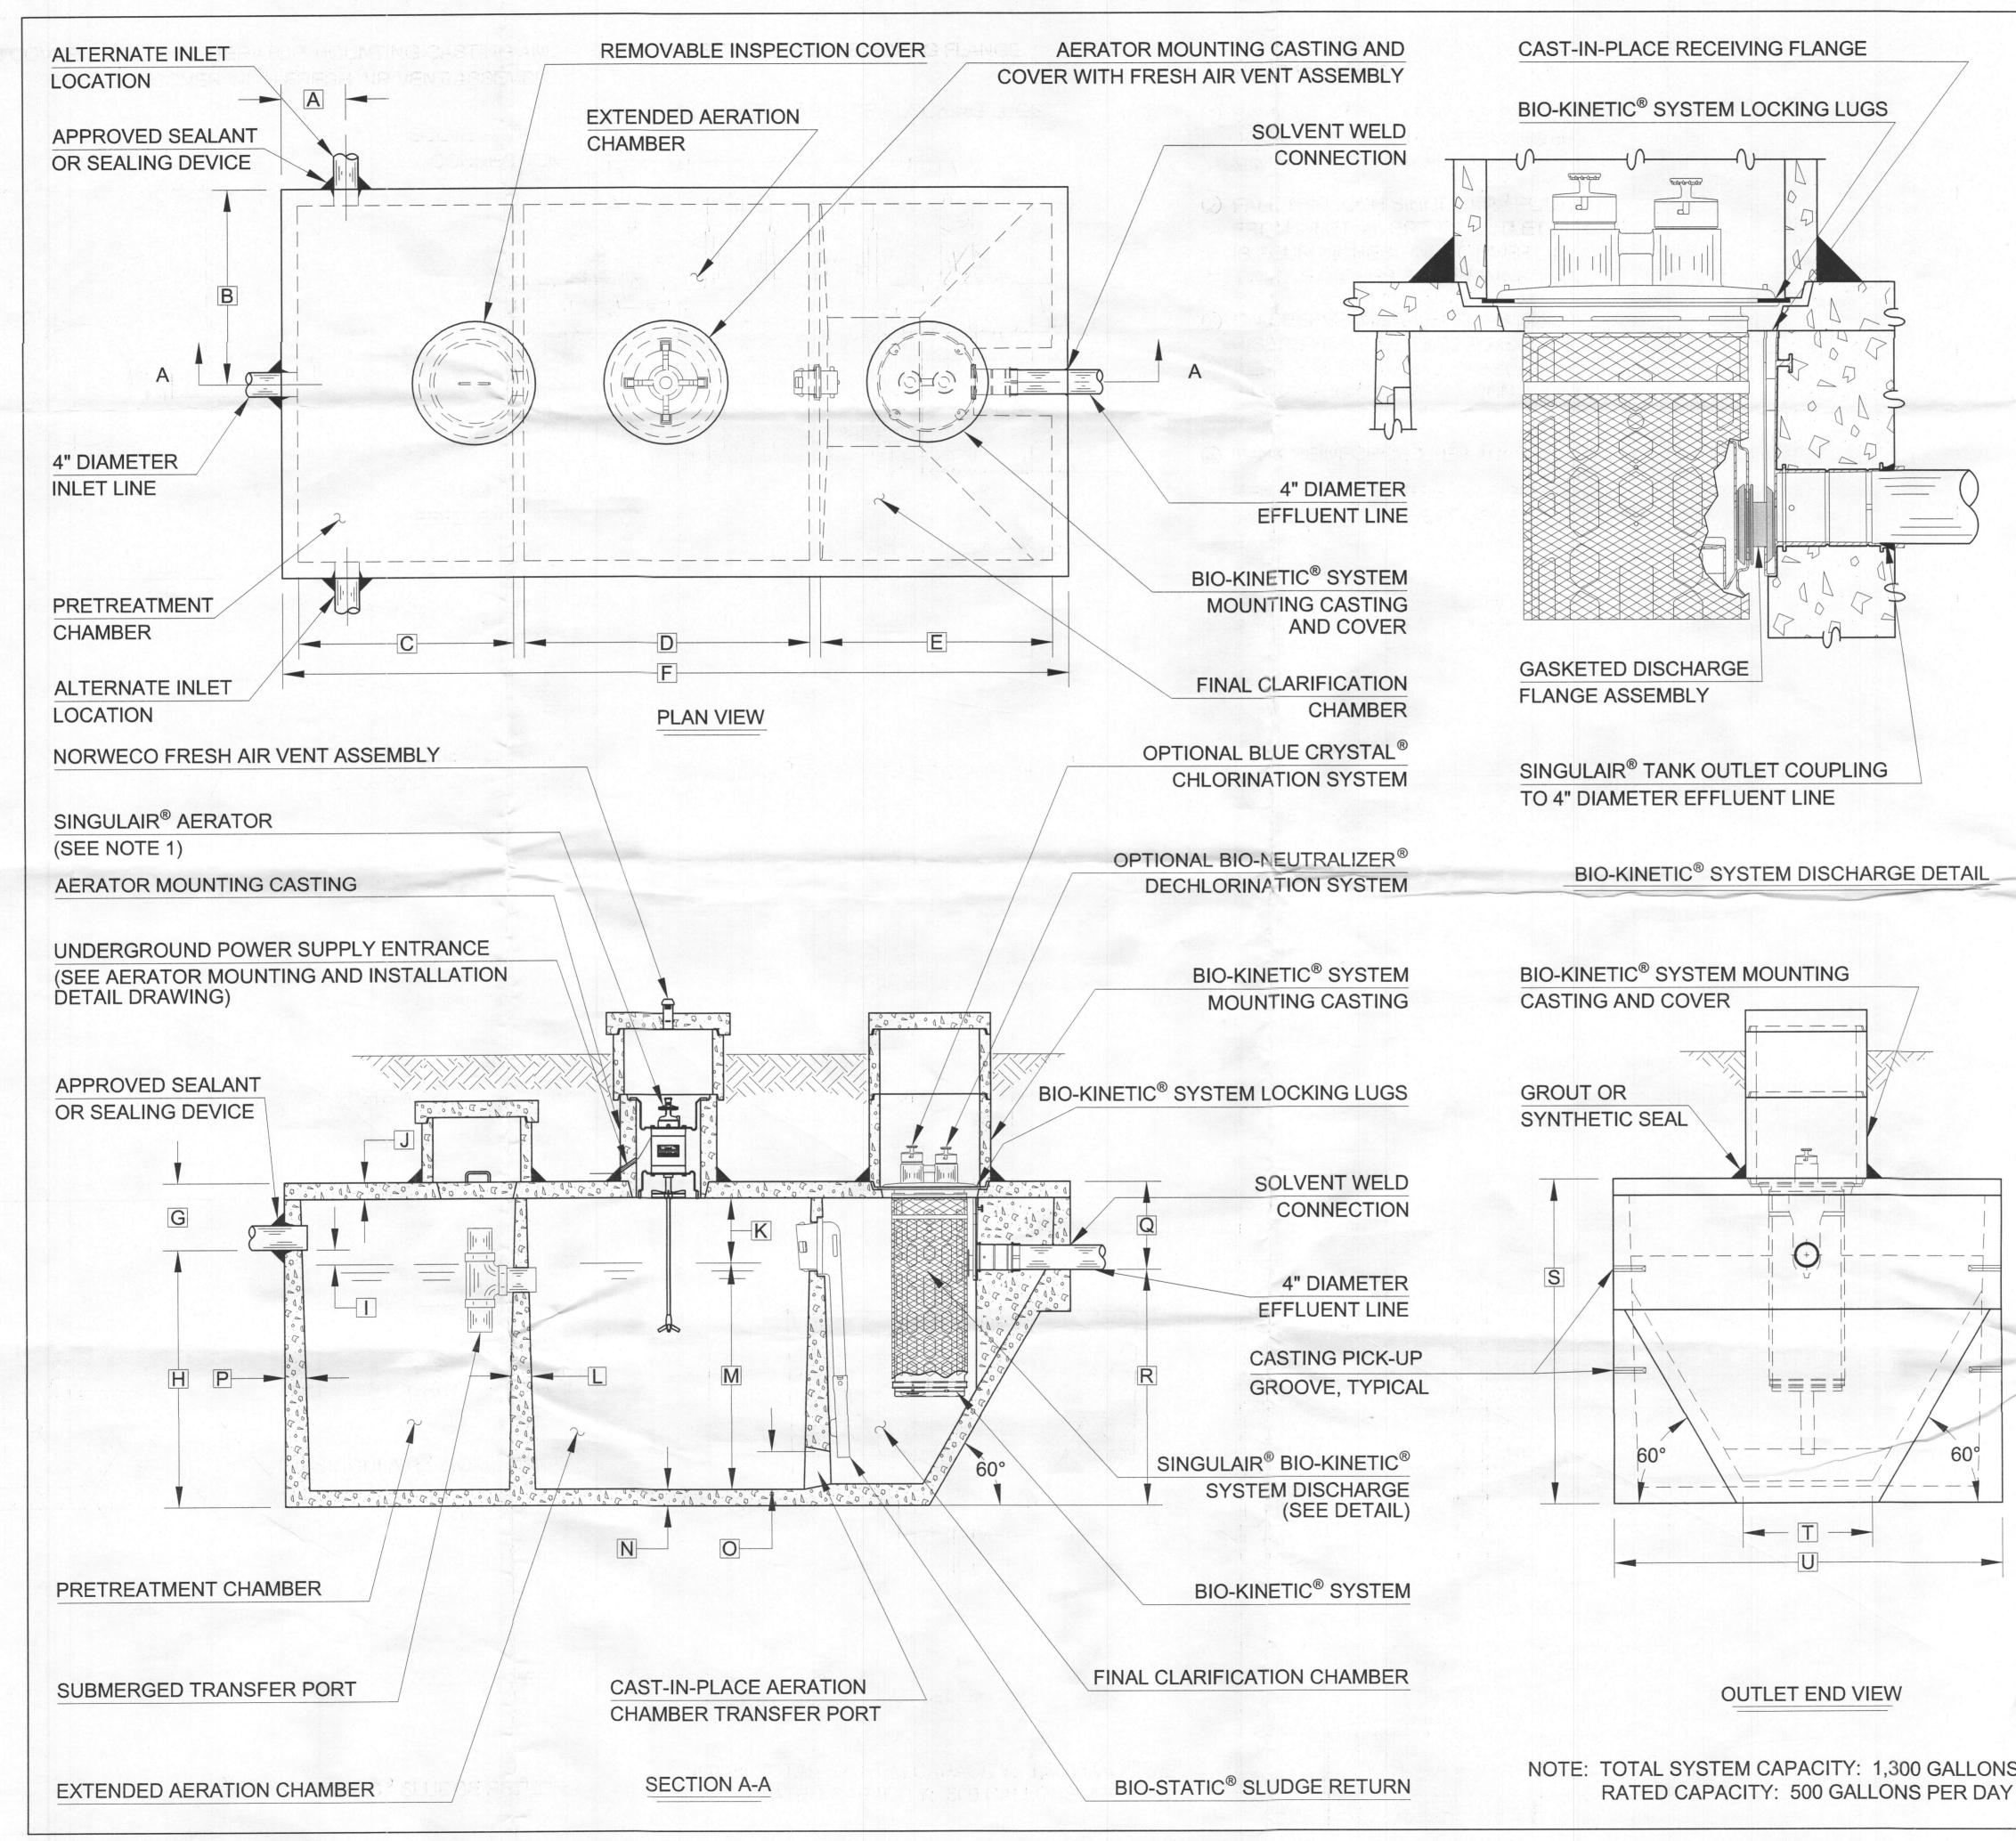

| 30.66                                                                                                                                                                     | Bureau of Environmental Health<br>8930 Stanford Boulevard, Columbia, MD 21045<br>Main: 410-313-2640   Fax: 410-313-2648<br>TDD 410-313-2323   Toll Free 1-866-313-6300<br>www.hchealth.org<br>Facebook: www.facebook.com/hocohealth<br>Maura J. Rossman, M.D., Health Officer |                                                                                                                |                                                                                                                                                                                                                                                                                                                                                                                                                                                                                                                                                                                                                                                                                                                                                                                                                                                                                                                                                                                                                                                                                                                                                                                                                                                                                                                                                                                                                                                                                                                                                                                                                                                                                                                                                                                                                                                                                                                                                                                                                                                                                                                                |                                |  |  |  |
|---------------------------------------------------------------------------------------------------------------------------------------------------------------------------|-------------------------------------------------------------------------------------------------------------------------------------------------------------------------------------------------------------------------------------------------------------------------------|----------------------------------------------------------------------------------------------------------------|--------------------------------------------------------------------------------------------------------------------------------------------------------------------------------------------------------------------------------------------------------------------------------------------------------------------------------------------------------------------------------------------------------------------------------------------------------------------------------------------------------------------------------------------------------------------------------------------------------------------------------------------------------------------------------------------------------------------------------------------------------------------------------------------------------------------------------------------------------------------------------------------------------------------------------------------------------------------------------------------------------------------------------------------------------------------------------------------------------------------------------------------------------------------------------------------------------------------------------------------------------------------------------------------------------------------------------------------------------------------------------------------------------------------------------------------------------------------------------------------------------------------------------------------------------------------------------------------------------------------------------------------------------------------------------------------------------------------------------------------------------------------------------------------------------------------------------------------------------------------------------------------------------------------------------------------------------------------------------------------------------------------------------------------------------------------------------------------------------------------------------|--------------------------------|--|--|--|
| RECEIPT                                                                                                                                                                   | DATE: 5/19/16 0                                                                                                                                                                                                                                                               |                                                                                                                | DISPOSAL SYSTE                                                                                                                                                                                                                                                                                                                                                                                                                                                                                                                                                                                                                                                                                                                                                                                                                                                                                                                                                                                                                                                                                                                                                                                                                                                                                                                                                                                                                                                                                                                                                                                                                                                                                                                                                                                                                                                                                                                                                                                                                                                                                                                 | M P <u>558724</u>              |  |  |  |
| APPROVAL                                                                                                                                                                  | DATE: BIZHIN K-                                                                                                                                                                                                                                                               | PERMIT:                                                                                                        | CONSTRUCTIO                                                                                                                                                                                                                                                                                                                                                                                                                                                                                                                                                                                                                                                                                                                                                                                                                                                                                                                                                                                                                                                                                                                                                                                                                                                                                                                                                                                                                                                                                                                                                                                                                                                                                                                                                                                                                                                                                                                                                                                                                                                                                                                    | N A                            |  |  |  |
| PROPERTY A                                                                                                                                                                |                                                                                                                                                                                                                                                                               |                                                                                                                |                                                                                                                                                                                                                                                                                                                                                                                                                                                                                                                                                                                                                                                                                                                                                                                                                                                                                                                                                                                                                                                                                                                                                                                                                                                                                                                                                                                                                                                                                                                                                                                                                                                                                                                                                                                                                                                                                                                                                                                                                                                                                                                                |                                |  |  |  |
| SUBDIVISION                                                                                                                                                               | 1:                                                                                                                                                                                                                                                                            |                                                                                                                | LOT:                                                                                                                                                                                                                                                                                                                                                                                                                                                                                                                                                                                                                                                                                                                                                                                                                                                                                                                                                                                                                                                                                                                                                                                                                                                                                                                                                                                                                                                                                                                                                                                                                                                                                                                                                                                                                                                                                                                                                                                                                                                                                                                           | TAX ID: 03-291278              |  |  |  |
| CONTRACTO                                                                                                                                                                 | R: Sam's Creek                                                                                                                                                                                                                                                                |                                                                                                                | EMAIL:                                                                                                                                                                                                                                                                                                                                                                                                                                                                                                                                                                                                                                                                                                                                                                                                                                                                                                                                                                                                                                                                                                                                                                                                                                                                                                                                                                                                                                                                                                                                                                                                                                                                                                                                                                                                                                                                                                                                                                                                                                                                                                                         | sams.creek@aol.com             |  |  |  |
| CONTRACTOR                                                                                                                                                                | ADDRESS: 2810 Sam's                                                                                                                                                                                                                                                           | Creek Road, New Wind                                                                                           | dsor, MD 21776                                                                                                                                                                                                                                                                                                                                                                                                                                                                                                                                                                                                                                                                                                                                                                                                                                                                                                                                                                                                                                                                                                                                                                                                                                                                                                                                                                                                                                                                                                                                                                                                                                                                                                                                                                                                                                                                                                                                                                                                                                                                                                                 | PHONE: 443-821-4932            |  |  |  |
| CONTRACT                                                                                                                                                                  | TOR CERTIFIED FOR BAT INS                                                                                                                                                                                                                                                     |                                                                                                                |                                                                                                                                                                                                                                                                                                                                                                                                                                                                                                                                                                                                                                                                                                                                                                                                                                                                                                                                                                                                                                                                                                                                                                                                                                                                                                                                                                                                                                                                                                                                                                                                                                                                                                                                                                                                                                                                                                                                                                                                                                                                                                                                | ACTURER:                       |  |  |  |
| PROPERTY O                                                                                                                                                                | WNER: Michael McGi                                                                                                                                                                                                                                                            | nnis                                                                                                           | EMAIL:                                                                                                                                                                                                                                                                                                                                                                                                                                                                                                                                                                                                                                                                                                                                                                                                                                                                                                                                                                                                                                                                                                                                                                                                                                                                                                                                                                                                                                                                                                                                                                                                                                                                                                                                                                                                                                                                                                                                                                                                                                                                                                                         | Mmcginnis530@me.com            |  |  |  |
| OWNER ADDR                                                                                                                                                                | ESS: 2257 Merion Pond                                                                                                                                                                                                                                                         | , Woodstock, MD 211                                                                                            | 63                                                                                                                                                                                                                                                                                                                                                                                                                                                                                                                                                                                                                                                                                                                                                                                                                                                                                                                                                                                                                                                                                                                                                                                                                                                                                                                                                                                                                                                                                                                                                                                                                                                                                                                                                                                                                                                                                                                                                                                                                                                                                                                             | PHONE: 410-409-8248            |  |  |  |
| BAT UNIT M                                                                                                                                                                | NORWECO TNTL<br>ODEL: 500GPD                                                                                                                                                                                                                                                  | PUMP SIZE:                                                                                                     | <b>N/A</b> PUMP TA                                                                                                                                                                                                                                                                                                                                                                                                                                                                                                                                                                                                                                                                                                                                                                                                                                                                                                                                                                                                                                                                                                                                                                                                                                                                                                                                                                                                                                                                                                                                                                                                                                                                                                                                                                                                                                                                                                                                                                                                                                                                                                             |                                |  |  |  |
| OPERATION &                                                                                                                                                               | MAINTENANCE AGREEMEN                                                                                                                                                                                                                                                          | T DATE SIGNED: 5,                                                                                              | /19/16 DA                                                                                                                                                                                                                                                                                                                                                                                                                                                                                                                                                                                                                                                                                                                                                                                                                                                                                                                                                                                                                                                                                                                                                                                                                                                                                                                                                                                                                                                                                                                                                                                                                                                                                                                                                                                                                                                                                                                                                                                                                                                                                                                      | TE RECORDED: 6/2/16            |  |  |  |
| DISTRIBUTIO                                                                                                                                                               | N SYSTEM: 🛛 GRAV                                                                                                                                                                                                                                                              | TY PRESSURI                                                                                                    | E DOSED BEDROOMS:                                                                                                                                                                                                                                                                                                                                                                                                                                                                                                                                                                                                                                                                                                                                                                                                                                                                                                                                                                                                                                                                                                                                                                                                                                                                                                                                                                                                                                                                                                                                                                                                                                                                                                                                                                                                                                                                                                                                                                                                                                                                                                              | 5 APPLICATION RATE: 1.2        |  |  |  |
|                                                                                                                                                                           | LINEAR FEET REQUIRED:                                                                                                                                                                                                                                                         | 112                                                                                                            |                                                                                                                                                                                                                                                                                                                                                                                                                                                                                                                                                                                                                                                                                                                                                                                                                                                                                                                                                                                                                                                                                                                                                                                                                                                                                                                                                                                                                                                                                                                                                                                                                                                                                                                                                                                                                                                                                                                                                                                                                                                                                                                                | INLET DEPTH: 4                 |  |  |  |
| TRENCHES:                                                                                                                                                                 | TRENCH WIDTH:                                                                                                                                                                                                                                                                 | 2                                                                                                              | MAXIMUM                                                                                                                                                                                                                                                                                                                                                                                                                                                                                                                                                                                                                                                                                                                                                                                                                                                                                                                                                                                                                                                                                                                                                                                                                                                                                                                                                                                                                                                                                                                                                                                                                                                                                                                                                                                                                                                                                                                                                                                                                                                                                                                        | BOTTOM DEPTH: 8                |  |  |  |
|                                                                                                                                                                           | MINIMUM SPACE<br>BETWEEN TRENCHES:                                                                                                                                                                                                                                            | 10                                                                                                             | EFFECTIVE AREA BE                                                                                                                                                                                                                                                                                                                                                                                                                                                                                                                                                                                                                                                                                                                                                                                                                                                                                                                                                                                                                                                                                                                                                                                                                                                                                                                                                                                                                                                                                                                                                                                                                                                                                                                                                                                                                                                                                                                                                                                                                                                                                                              | GINNING DEPTH: 4               |  |  |  |
| LOCATION:                                                                                                                                                                 |                                                                                                                                                                                                                                                                               | . SEWAGE DISPOSAL AR                                                                                           | EA AND BAT UNIT LOCAT                                                                                                                                                                                                                                                                                                                                                                                                                                                                                                                                                                                                                                                                                                                                                                                                                                                                                                                                                                                                                                                                                                                                                                                                                                                                                                                                                                                                                                                                                                                                                                                                                                                                                                                                                                                                                                                                                                                                                                                                                                                                                                          | ION MUST BE STAKED BY LICENSED |  |  |  |
| NOTES:                                                                                                                                                                    |                                                                                                                                                                                                                                                                               |                                                                                                                |                                                                                                                                                                                                                                                                                                                                                                                                                                                                                                                                                                                                                                                                                                                                                                                                                                                                                                                                                                                                                                                                                                                                                                                                                                                                                                                                                                                                                                                                                                                                                                                                                                                                                                                                                                                                                                                                                                                                                                                                                                                                                                                                |                                |  |  |  |
| ISSUED BY:                                                                                                                                                                | Robert Bricker                                                                                                                                                                                                                                                                | ISSUE                                                                                                          | DATE: 10/25/16                                                                                                                                                                                                                                                                                                                                                                                                                                                                                                                                                                                                                                                                                                                                                                                                                                                                                                                                                                                                                                                                                                                                                                                                                                                                                                                                                                                                                                                                                                                                                                                                                                                                                                                                                                                                                                                                                                                                                                                                                                                                                                                 | EXPIRATION DATE: 5/19/17       |  |  |  |
| NOTE: CON                                                                                                                                                                 | TRACTOR MUST SCHEDULE                                                                                                                                                                                                                                                         | A PRE-CONSTRUCTION I                                                                                           | NSPECTION PRIOR TO BE                                                                                                                                                                                                                                                                                                                                                                                                                                                                                                                                                                                                                                                                                                                                                                                                                                                                                                                                                                                                                                                                                                                                                                                                                                                                                                                                                                                                                                                                                                                                                                                                                                                                                                                                                                                                                                                                                                                                                                                                                                                                                                          | GINNING ANY INSTALLATION       |  |  |  |
|                                                                                                                                                                           |                                                                                                                                                                                                                                                                               |                                                                                                                | and the second s | PONENTS PRIOR 10 COVERING      |  |  |  |
|                                                                                                                                                                           |                                                                                                                                                                                                                                                                               |                                                                                                                |                                                                                                                                                                                                                                                                                                                                                                                                                                                                                                                                                                                                                                                                                                                                                                                                                                                                                                                                                                                                                                                                                                                                                                                                                                                                                                                                                                                                                                                                                                                                                                                                                                                                                                                                                                                                                                                                                                                                                                                                                                                                                                                                |                                |  |  |  |
| NOTE: ALL PARTS OF SEPTIC SYSTEM SHALL BE AT LEAST 100 FEET DOWNGRADIENT FROM ANY WATER WELL                                                                              |                                                                                                                                                                                                                                                                               |                                                                                                                |                                                                                                                                                                                                                                                                                                                                                                                                                                                                                                                                                                                                                                                                                                                                                                                                                                                                                                                                                                                                                                                                                                                                                                                                                                                                                                                                                                                                                                                                                                                                                                                                                                                                                                                                                                                                                                                                                                                                                                                                                                                                                                                                |                                |  |  |  |
| NOTE: MANHOLE RISERS REQUIRED ON ALL SEPTIC TANKS AND PUMP CHAMBERS<br>NOTE: AN ELECTRICAL PERMIT IS REQUIRED FOR INSTALLATION OF ANY ELECTRICAL COMPONENTS OF THE SYSTEM |                                                                                                                                                                                                                                                                               |                                                                                                                |                                                                                                                                                                                                                                                                                                                                                                                                                                                                                                                                                                                                                                                                                                                                                                                                                                                                                                                                                                                                                                                                                                                                                                                                                                                                                                                                                                                                                                                                                                                                                                                                                                                                                                                                                                                                                                                                                                                                                                                                                                                                                                                                |                                |  |  |  |
| Þ                                                                                                                                                                         | ELECTRICAL PERMIT ISSUE                                                                                                                                                                                                                                                       | E 16002707                                                                                                     |                                                                                                                                                                                                                                                                                                                                                                                                                                                                                                                                                                                                                                                                                                                                                                                                                                                                                                                                                                                                                                                                                                                                                                                                                                                                                                                                                                                                                                                                                                                                                                                                                                                                                                                                                                                                                                                                                                                                                                                                                                                                                                                                |                                |  |  |  |
|                                                                                                                                                                           | NOTE: AN INDIVIDUAL CERTIFIED BY MDE AND THE MANUFACTURER FOR BAT INSTALLATION MUST BE PRESENT AT ALL TIMES DURING BAT INSTALLATION.                                                                                                                                          |                                                                                                                |                                                                                                                                                                                                                                                                                                                                                                                                                                                                                                                                                                                                                                                                                                                                                                                                                                                                                                                                                                                                                                                                                                                                                                                                                                                                                                                                                                                                                                                                                                                                                                                                                                                                                                                                                                                                                                                                                                                                                                                                                                                                                                                                |                                |  |  |  |
| NOTE: MDE                                                                                                                                                                 |                                                                                                                                                                                                                                                                               | All of the second s |                                                                                                                                                                                                                                                                                                                                                                                                                                                                                                                                                                                                                                                                                                                                                                                                                                                                                                                                                                                                                                                                                                                                                                                                                                                                                                                                                                                                                                                                                                                                                                                                                                                                                                                                                                                                                                                                                                                                                                                                                                                                                                                                | PUMPED AT A FREQUENCY ADEQUATE |  |  |  |
| NEITHE                                                                                                                                                                    | R THE HOWARD COUN                                                                                                                                                                                                                                                             | TY COUNCIL NOR TH                                                                                              | HE HEALTH DEPARTM                                                                                                                                                                                                                                                                                                                                                                                                                                                                                                                                                                                                                                                                                                                                                                                                                                                                                                                                                                                                                                                                                                                                                                                                                                                                                                                                                                                                                                                                                                                                                                                                                                                                                                                                                                                                                                                                                                                                                                                                                                                                                                              | ENT IS RESPONSIBLE FOR THE     |  |  |  |
|                                                                                                                                                                           |                                                                                                                                                                                                                                                                               |                                                                                                                | TION OF ANY SYSTEM                                                                                                                                                                                                                                                                                                                                                                                                                                                                                                                                                                                                                                                                                                                                                                                                                                                                                                                                                                                                                                                                                                                                                                                                                                                                                                                                                                                                                                                                                                                                                                                                                                                                                                                                                                                                                                                                                                                                                                                                                                                                                                             |                                |  |  |  |
| 2                                                                                                                                                                         | PERMITTEE RESPONSIBLE FOR OBTAINING FINAL APPROVAL ON THIS PERMIT.<br>CALL 410-313-1771 TO SCHEDULE INSPECTIONS.                                                                                                                                                              |                                                                                                                |                                                                                                                                                                                                                                                                                                                                                                                                                                                                                                                                                                                                                                                                                                                                                                                                                                                                                                                                                                                                                                                                                                                                                                                                                                                                                                                                                                                                                                                                                                                                                                                                                                                                                                                                                                                                                                                                                                                                                                                                                                                                                                                                |                                |  |  |  |
|                                                                                                                                                                           |                                                                                                                                                                                                                                                                               |                                                                                                                |                                                                                                                                                                                                                                                                                                                                                                                                                                                                                                                                                                                                                                                                                                                                                                                                                                                                                                                                                                                                                                                                                                                                                                                                                                                                                                                                                                                                                                                                                                                                                                                                                                                                                                                                                                                                                                                                                                                                                                                                                                                                                                                                | 143,                           |  |  |  |
| 194 5/2015                                                                                                                                                                |                                                                                                                                                                                                                                                                               |                                                                                                                |                                                                                                                                                                                                                                                                                                                                                                                                                                                                                                                                                                                                                                                                                                                                                                                                                                                                                                                                                                                                                                                                                                                                                                                                                                                                                                                                                                                                                                                                                                                                                                                                                                                                                                                                                                                                                                                                                                                                                                                                                                                                                                                                |                                |  |  |  |