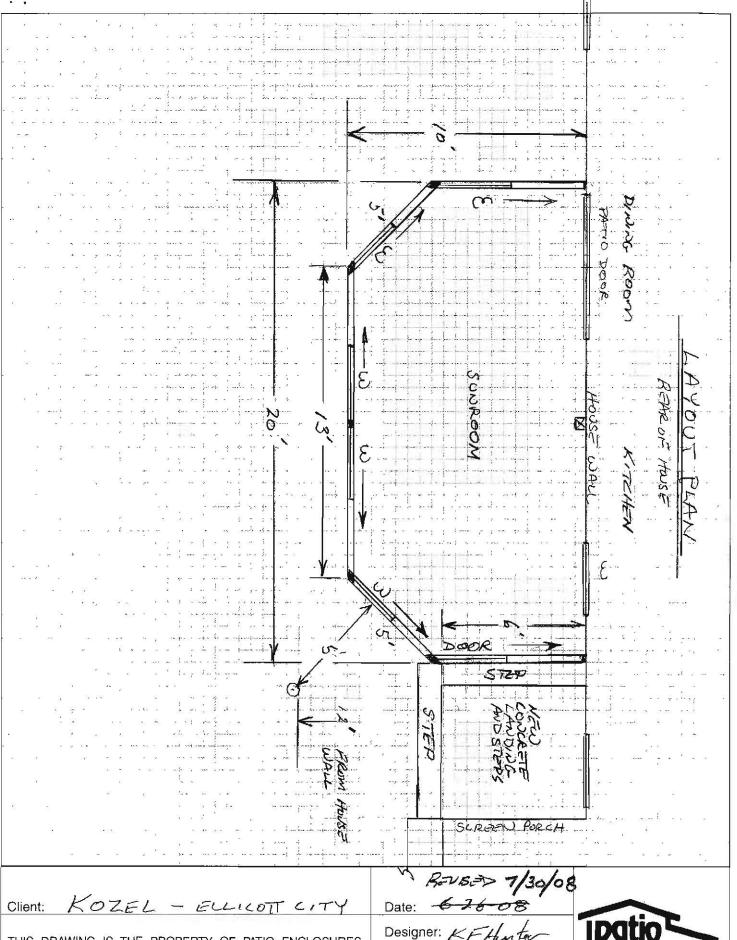

## Variance Request

Howard County health dept. 7178 Columbia Gatesway Dr. Columbia, MD 21046

To Whom It May Concern:

I am the owner of the property located at 3901 Walt Ann Dr. in Ellicott City, MD 21042. We are seeking to obtain a building permit to construct a new elevated wood foundation and erect a 20' x 10' irregular shape sunroom addition on the reac My property is currently served by two wells due to the slow .5 gallon per minute rate of flow and we do not wish to abandon either well. There is a "par" well located in the vicinity of the proposed sunroom that is preventing us from obtaining health department approval for the permit application.

KOZEL

MODECK 7

I would like to request a variance of five feet to the ten foot separation required for a well to a foundation/addition. I have worked with the contractor to design the sunroom to stay as far as possible from the pit well. As a condition of the 5' variance being approved, I will contact a certified licensed well driller and have the pit well brought up to code before getting health departments approved to apply for a building permit to construct the sunroom.

Dear Mr. Kozel:

The Health Department received your letter dated July 30, 2008 (submitted to the Health Department on September 22, 2008) requesting to locate a proposed sunroom addition five (5) feet from an existing pit well. The Howard County Code; Title 3, Subtitle 8, Section 3.808 (m) requires a thirty foot setback. The Health Department offers variances to allow proposed additions no closer than twenty (20) feet or no closer than the existing structure for wells that meet current standards. The existing well does not have a well tag and therefore a well completion report is unavailable for our review of casing and grout depths. Based on the close proximity of the well to the addition and unknown construction standards, the variance has been denied.