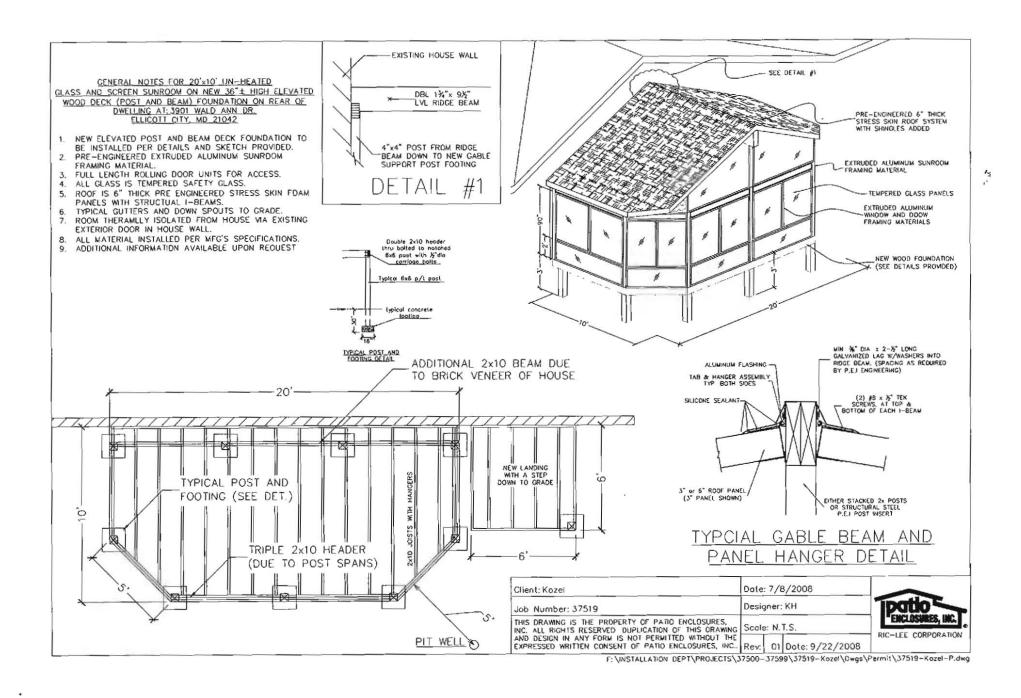

## Variance Request

Howard County health dept. 7178 Columbia Gatesway Dr. Columbia, MD 21046

To Whom It May Concern:

I am the owner of the property located at 3901 Walt Ann Dr. in Ellicott City, MD 21042. We are seeking to obtain a building permit to construct a new elevated wood foundation and erect a 20' x 10' irregular shape sunroom addition on the reac My property is currently served by two wells due to the slow .5 gallon per minute rate of flow and we do not wish to abandon either well. There is a "par" well located in the vicinity of the proposed sunroom that is preventing us from obtaining health department approval for the permit application.

KOZEL

MODECK 7

I would like to request a variance of five feet to the ten foot separation required for a well to a foundation/addition. I have worked with the contractor to design the sunroom to stay as far as possible from the pit well. As a condition of the 5' variance being approved, I will contact a certified licensed well driller and have the pit well brought up to code before getting health departments approved to apply for a building permit to construct the sunroom.