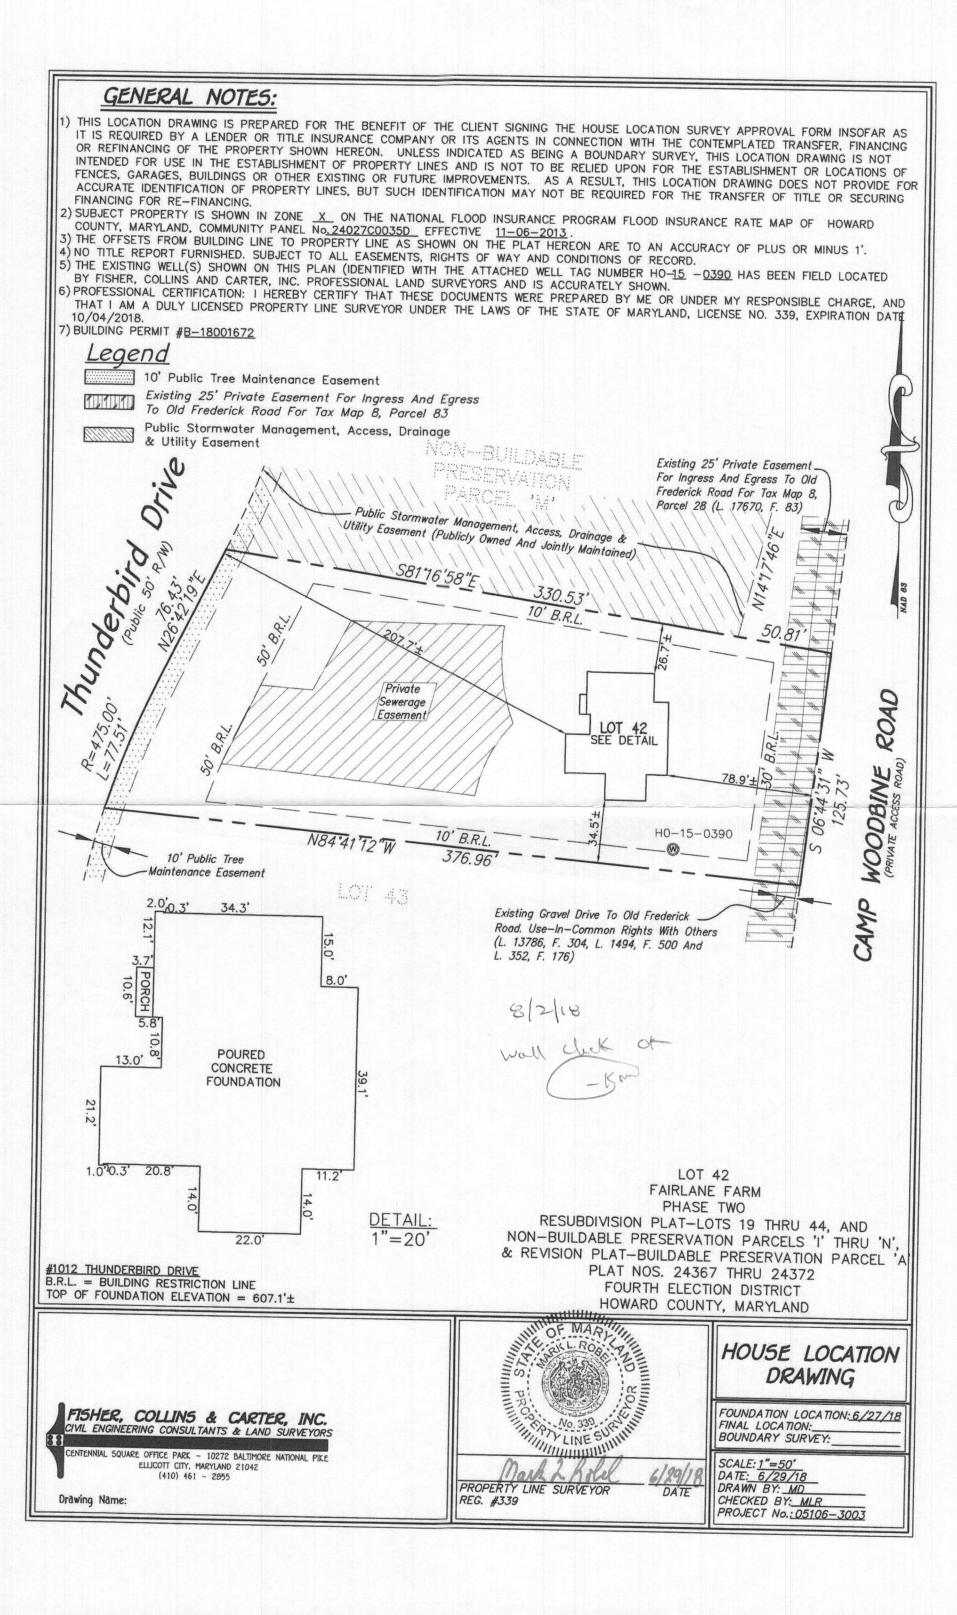

NOTE: THE EXISTING WELL SHOWN ON THIS PLAN, HO-15-0390, HAS OWNER/DEVELOPER BEEN FIELD LOCATED BY FISHER, COLLINS & CARTER, INC., STORMWATER MANAGEMENT NOTES: PROFESSIONAL LAND SURVEYORS AND IS ACCURATELY SHOWN. NV HOMES 9720 PATUXENT WOODS DRIVE COLUMBIA, MD 21046 410-379-5956 STORMWATER MANAGEMENT TREATMENT OF ALL IMPERVIOUS AREA FOR LOT 42 IS BEING PROVIDED BY BMP NO. 4. Thunderbird Drive STATE (§ g NORTH GRID Lot 42 48,477 5q. Ft. 600 50, B.R.L. 604 207. (70) DM 604 40 100 90 恒 584 604.4 SEPTIC B.R.J 610 PROPANE TANK 0 8.408 606.29 GAR. INV 5HC 602.4 3R + RADFORD 605.1 ELEV. R GAR. HOUSE FACES WEST FK=608.34 26.7 W/0/ B=598.50 0.866+ 597.0 PERMIT SITE PLAN LOT 42 B.R.L. 1012 THUNDERBIRD DRIVE FAIRLANE FARMS PHASE TWO ZONED: RC-DEO FISHER, COLLINS & CARTER, INC. CIVIL ENGINEERING CONSULTANTS & LAND SURVEYORS TAX MAP NO .: 8 GRID NO .: 2 PARCEL NO .: 8 HOWARD COUNTY, MARYLAND 5TH ELECTION DISTRICT CENTENNIAL SQUARE OFFICE PARK — 10272 BALTIMORE NATIONAL PIKE ELLICOTT CITY, MARYLAND 21042 (410) 461 — 2*0*55 DATE: APRIL 26, 2018 5CALE: 1"=30" 5CALE: 1" = 30'