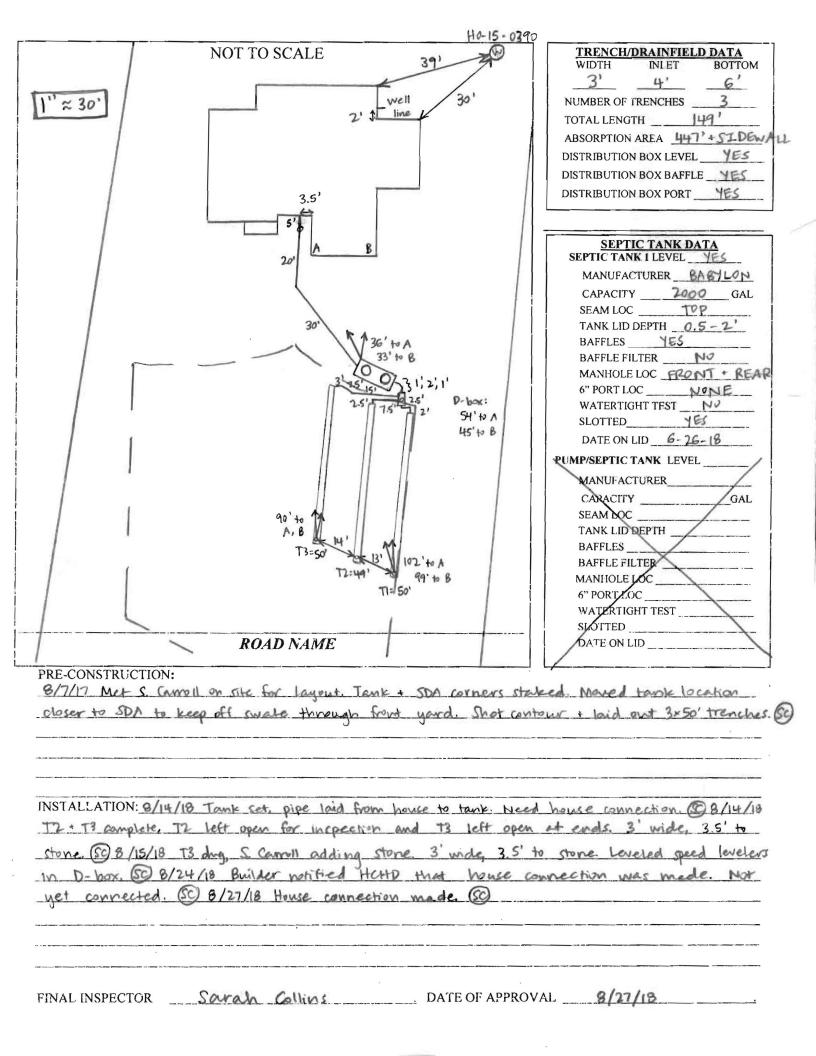

Maura J. Rossman, M.D., Health Officer

|                                                                                                                                                                      | W. W.                                                                                      |        | GE DISPOSA    |                                     | F            | 56397       | 5   |  |  |  |
|----------------------------------------------------------------------------------------------------------------------------------------------------------------------|--------------------------------------------------------------------------------------------|--------|---------------|-------------------------------------|--------------|-------------|-----|--|--|--|
| APPROVAL DAT                                                                                                                                                         | E: 8/27/18 SEC                                                                             | ERMIT: | CONST         | RUCTION                             | ļ            | A           |     |  |  |  |
| PROPERTY ADDRESS: 1012 Thunderbird Drive                                                                                                                             |                                                                                            |        |               |                                     |              |             |     |  |  |  |
| SUBDIVISION:                                                                                                                                                         | Fairlane Farms                                                                             |        |               | LOT: <b>42</b>                      | TAX ID:      |             |     |  |  |  |
| CONTRACTOR: South Carroll Backhoe EMAIL: scbackhoe@comcast.com                                                                                                       |                                                                                            |        |               |                                     |              |             |     |  |  |  |
| CONTRACTOR ADDRESS: 4410 Salem Bottom Road, Westminster, MD 21157 PHONE: 410-596-3618                                                                                |                                                                                            |        |               |                                     |              |             |     |  |  |  |
| PROPERTY OWNER: NV Homes EMAIL:                                                                                                                                      |                                                                                            |        |               |                                     |              |             |     |  |  |  |
| OWNER ADDRESS: 9720 Patuxent Woods Drive, Columbia, MD 21046 PHONE: 410-379-5956                                                                                     |                                                                                            |        |               |                                     |              |             |     |  |  |  |
| SEPTIC TANK SIZE (GALLONS): 2000 TANK MANUFACTURER: Babylon Vault or equivalent                                                                                      |                                                                                            |        |               |                                     |              |             |     |  |  |  |
| PUMP MODEL: N/A PUMP SIZE N/A PUMP TANK CAPACITY: N/A                                                                                                                |                                                                                            |        |               |                                     |              |             |     |  |  |  |
| DISTRIBUTION S                                                                                                                                                       | YSTEM: 🛛 GRAVI                                                                             | TY 🗆 P | RESSURE DOSED | BEDROOMS:                           | 5 APPLI      | CATION RATE | 1.2 |  |  |  |
| LI                                                                                                                                                                   | INEAR FEET REQUIRED:                                                                       | 147.92 |               |                                     | INLET DEPTH  | : 4         |     |  |  |  |
| TRENCHES:                                                                                                                                                            | TRENCH WIDTH:                                                                              | 3      |               | MAXIMUM BOTTOM DEPTH: 6             |              |             |     |  |  |  |
| <b>&gt;</b> -                                                                                                                                                        | MINIMUM SPACE BETWEEN TRENCHES:                                                            | 10     | EFF           | EFFECTIVE AREA BEGINNING DEPTH: 4.5 |              |             |     |  |  |  |
| I OCATION:                                                                                                                                                           | PER APPROVED SITE PLAN. SEWAGE DISPOSAL AREA AND TANK LOCATIONS MUST BE STAKED BY LICENSED |        |               |                                     |              |             |     |  |  |  |
| NOTES:                                                                                                                                                               |                                                                                            |        |               |                                     | ,            |             |     |  |  |  |
| ISSUED BY:                                                                                                                                                           | lank Oswald                                                                                | ,      | ISSUE DATE:   | 8-2-18                              | EXPIRATION ( | DATE: 8-2   | 19  |  |  |  |
| NOTE: CONTRACTOR MUST SCHEDULE A PRE-CONSTRUCTION INSPECTION PRIOR TO BEGINNING ANY INSTALLATION                                                                     |                                                                                            |        |               |                                     |              |             |     |  |  |  |
| NOTE: CONTRACTOR MUST SCHEDULE AN INSPECTION AND GAIN APPROVAL OF ALL COMPONENTS PRIOR TO COVERING                                                                   |                                                                                            |        |               |                                     |              |             |     |  |  |  |
| NOTE: STONE MUST BE APPROVED BY HEALTH DEPARTMENT AND GRAVEL TICKET MUST BE AVAILABLE FOR REVIEW.                                                                    |                                                                                            |        |               |                                     |              |             |     |  |  |  |
| NOTE: WATERTIGHT TANKS REQUIRED  NOTE: ALL PARTS OF SEPTIC SYSTEM SHALL BE AT LEAST 100 FEET DOWNGRADIENT FROM ANY WATER WELL                                        |                                                                                            |        |               |                                     |              |             |     |  |  |  |
| NOTE: MANHOLE RISERS REQUIRED ON ALL SEPTIC TANKS AND PUMP CHAMBERS                                                                                                  |                                                                                            |        |               |                                     |              |             |     |  |  |  |
| NOTE: AN ELECTRICAL PERMIT IS REQUIRED FOR INSTALLATION OF ANY ELECTRICAL COMPONENTS OF THE SYSTEM                                                                   |                                                                                            |        |               |                                     |              |             |     |  |  |  |
| Bernard .                                                                                                                                                            | ELECTRICAL PERMIT ISSUED                                                                   |        | /A            |                                     |              |             |     |  |  |  |
| NOTE: MDE RECOMMENDS SEPTIC TANKS, BAT, AND OTHER PRETREATMENT UNITS BE PUMPED AT A FREQUENCY ADEQUATE TO ENSURE THAT SOLIDS ARE NOT DISCHARGED TO THE DISPOSAL AREA |                                                                                            |        |               |                                     |              |             |     |  |  |  |

NEITHER THE HOWARD COUNTY COUNCIL NOR THE HEALTH DEPARTMENT IS RESPONSIBLE FOR THE SUCCESSFUL OPERATION OF ANY SYSTEM.

PERMITTEE RESPONSIBLE FOR OBTAINING FINAL APPROVAL ON THIS PERMIT. CALL 410-313-1771 TO SCHEDULE INSPECTIONS.