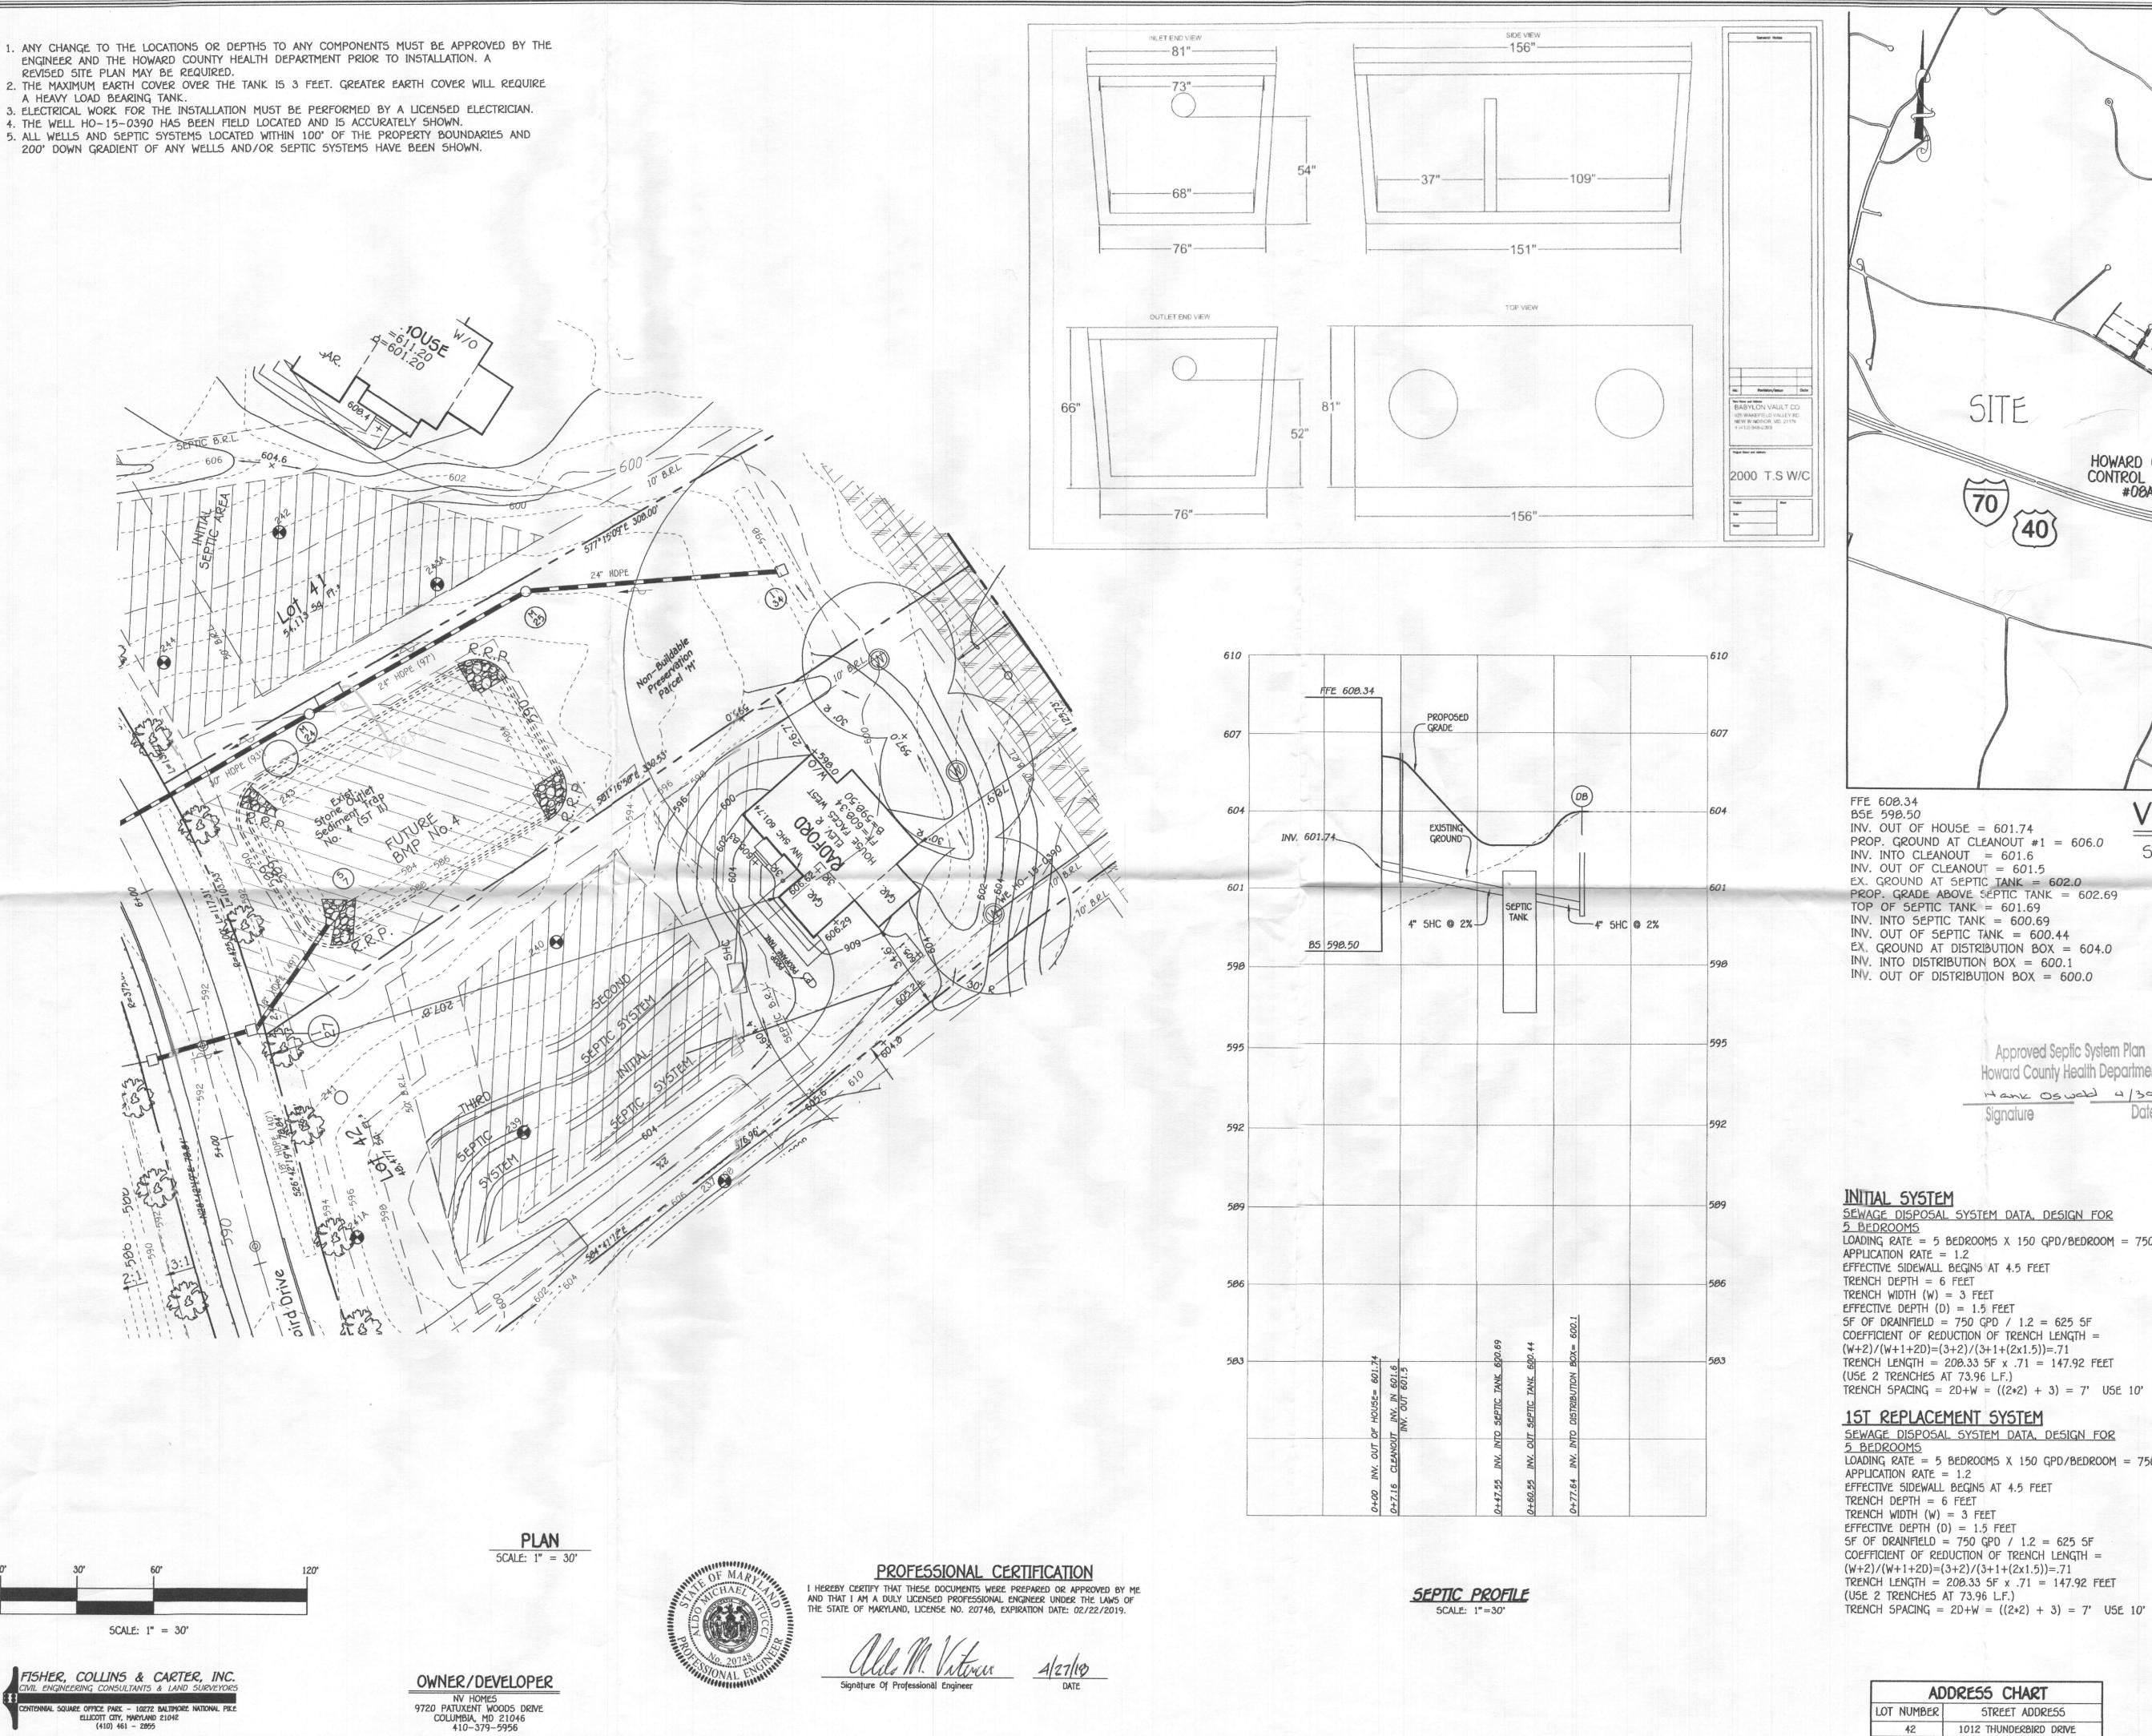

SHEET 1 OF 1

HOWARD COUNTY HOWARD COUNTY CONTROL STATION #08AA CONTROL STATION #08BA TRENCH WIDTH 3 VICINITY MAP FEET SCALE: 1" = 1200"TRENCH DATA: TRENCH 1: EX. GROUND ABOVE = 604.0 INV. IN = 600.0BOTTOM TRENCH = 598.0 Howard County Health Department TRENCH 2: EX. GROUND ABOVE = 602.2 Hank Oswald 4/30/18 INV. IN = 598.2BOTTOM TRENCH = 596.2 4" PVE INV. INTO INITIAL TRENCH DETAIL 2ND REPLACEMENT SYSTEM
SEWAGE DISPOSAL SYSTEM DATA, DESIGN FOR

5 BEDROOMS

APPLICATION RATE = 1.2

TRENCH DEPTH = 6 FEET TRENCH WIDTH (W) = 3 FEET

EFFECTIVE DEPTH (D) = 1.5 FEET

(USE 3 TRENCHES AT 49.31 L.F.)

EFFECTIVE SIDEWALL BEGINS AT 4.5 FEET

SF OF DRAINFIELD = 750 GPD / 1.2 = 625 SF

(W+2)/(W+1+2D)=(3+2)/(3+1+(2x1.5))=.71

COEFFICIENT OF REDUCTION OF TRENCH LENGTH =

TRENCH LENGTH = 208.33 SF x .71 = 147.92 FEET

TRENCH SPACING = 2D+W = ((2\*2) + 3) = 7' USE 10'

LOADING RATE = 5 BEDROOMS X 150 GPD/BEDROOM = 750 GPD

LOADING RATE = 5 BEDROOMS X 150 GPD/BEDROOM = 750 GPD

SEPTIC SYSTEM INSTALLATION SITE PLAN

LOADING RATE = 5 BEDROOMS X 150 GPD/BEDROOM = 750 GPD

1012 THUNDERBIRD DRIVE

## FAIRLANE FARMS

PHASE TWO ZONED: RC-DEO

TAX MAP NO .: 8 GRID NO .: 2 PARCEL NO .: 8 5TH ELECTION DISTRICT HOWARD COUNTY, MARYLAND SCALE: 1"=30' DATE: APRIL 27, 2018 SHEET 1 OF 1