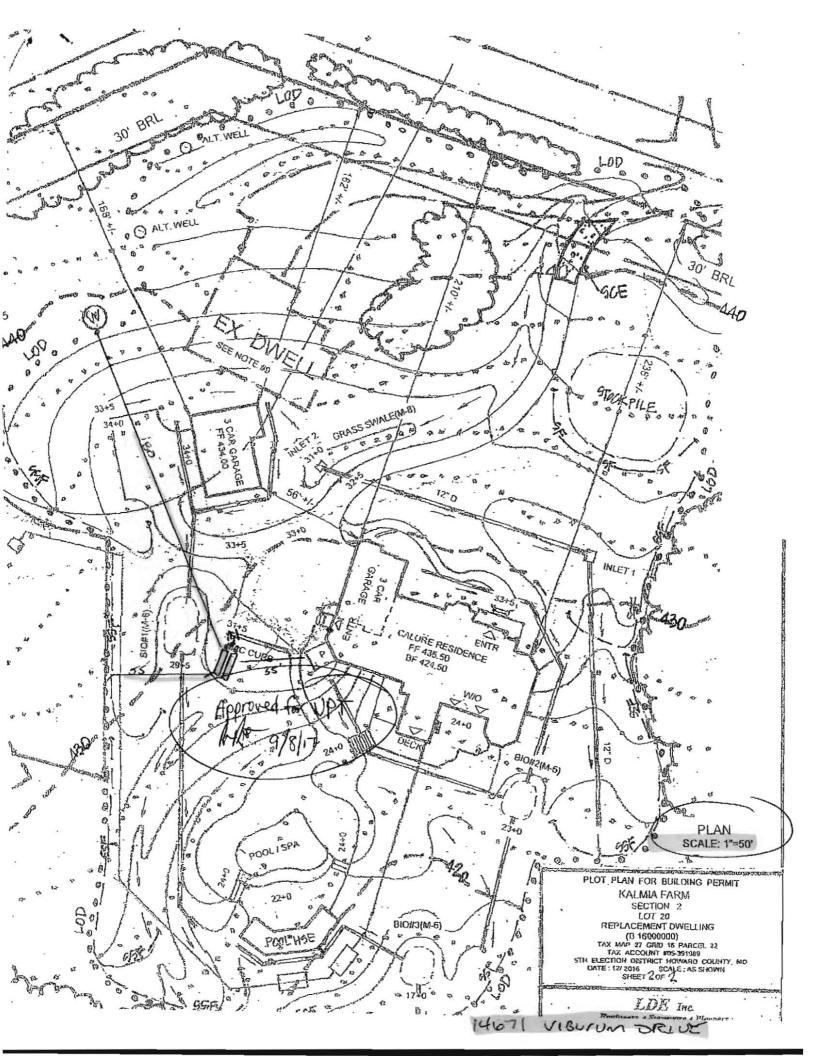

313.1786 (Office) 410.313.2648 (Fax)

From:

Oswald, Hank

Sent:

Wednesday, September 20, 2017 10:25 AM

To:

bb121658@gmail.com

Subject:

Kalmia Farms\_14671 Viburnum Drive\_New Well

Hi Bruce:

We would not be opposed to the owners request for a new well to serve the new dwelling however, the percolation certification plan must be revised/updated along with the well exhibit for the new well location. Please turn in 3 copies of the new percolation certification plan showing the new well box location for Health Signature.

Should you have any questions, please don't hesitate to ask.

Thanks,

Hank

Hank Oswald, L.E.H.S.
Howard County Health Department
Bureau of Environmental Health
Well & Septic Program
8930 Stanford Boulevard
Columbia, MD 21045
410.313.1786 (Office)
410.313.2648 (Fax)







### Bureau of Environmental Health

8930 Stanford Boulevard, Columbia, MD 21045 Main: 410-313-2640 | Fax: 410-313-2648 TDD 410-313-2323 | Toll Free 1-866-313-6300 www.hchealth.org

Facebook: www.facebook.com/hocohealth Twitter: HowardCoHealthDep

Dr. Maura J. Rossman, M.D., Health Officer

# TO ALL INTERESTED PARTIES

When submitting a well permit application for a proposed well for new construction, please indicate one of the following:

This sheet, along with two copies of an acceptable well site plan, must be attached to the green well permit application.

JAN 10 2018

HOWARD COUNT I GEALTH DEPT. PUREAL OF ENVIRONMENTAL HEALTH

# FILE INQUIRY NOTES

| DATE RESULTS OF REVIEW FOR FILE 12/2/201 Contacted Briller. To Sand Well Staked corrification for Dry |  |
|-----------------------