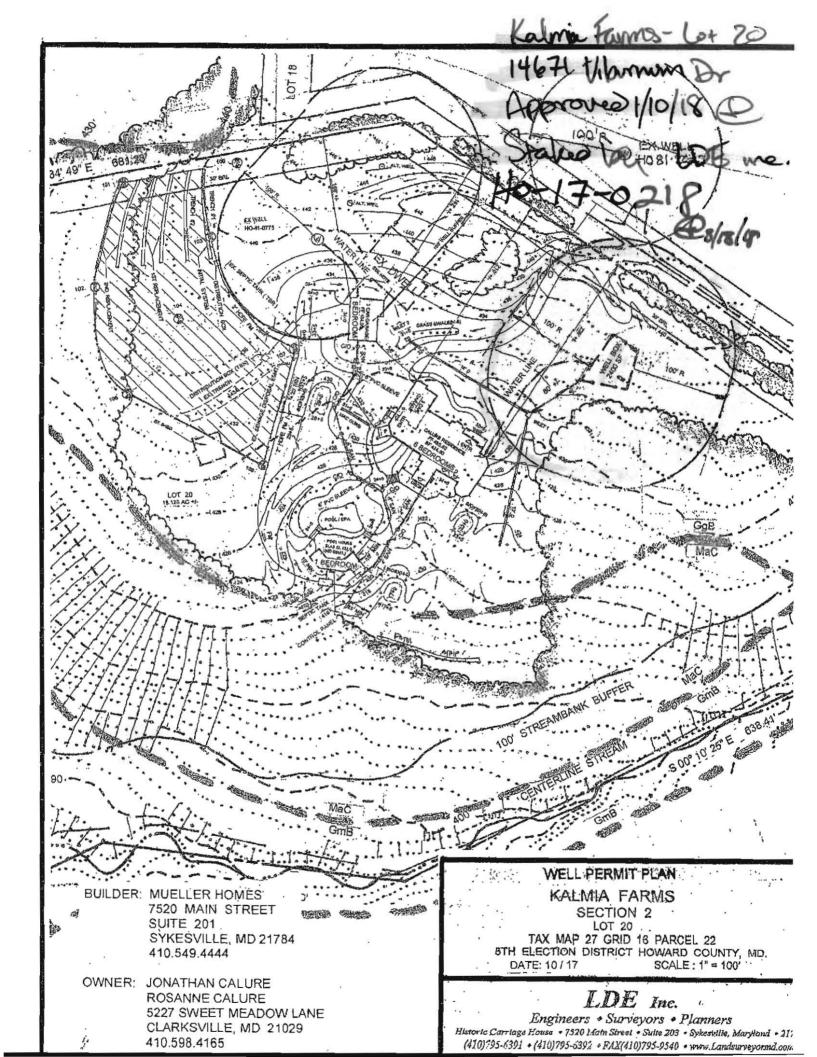

3.1786 (Office) 410.313.2648 (Fax)

From:

Oswald, Hank

Sent:

Wednesday, September 20, 2017 10:25 AM

To:

bb121658@gmail.com

Subject:

Kalmia Farms\_14671 Viburnum Drive\_New Well

Hi Bruce:

We would not be opposed to the owners request for a new well to serve the new dwelling however, the percolation certification plan must be revised/updated along with the well exhibit for the new well location. Please turn in 3 copies of the new percolation certification plan showing the new well box location for Health Signature.

Should you have any questions, please don't hesitate to ask.

Thanks,

Hank

Hank Oswald, L.E.H.S.
Howard County Health Department
Bureau of Environmental Health
Well & Septic Program
8930 Stanford Boulevard
Columbia, MD 21045
410.313.1786 (Office)
410.313.2648 (Fax)







### Bureau of Environmental Health

8930 Stanford Boulevard, Columbia, MD 21045 Main: 410-313-2640 | Fax: 410-313-2648 TDD 410-313-2323 | Toll Free 1-866-313-6300 www.hchealth.org

Facebook: www.facebook.com/hocohealth Twitter: HowardCoHealthDep

Dr. Maura J. Rossman, M.D., Health Officer

# TO ALL INTERESTED PARTIES

When submitting a well permit application for a proposed well for new construction, please indicate one of the following:

This sheet, along with two copies of an acceptable well site plan, must be attached to the green well permit application.

JAN 10 2018

HOWARD COUNT I GEALTH DEPT. PUREAL OF ENVIRONMENTAL HEALTH

# FILE INQUIRY NOTES

| DATE RESULTS OF REVIEW FOR FILE 12/2/201 Contacted Briller. To Sand Well Staked corrification for Dry |  |
|-------------------------