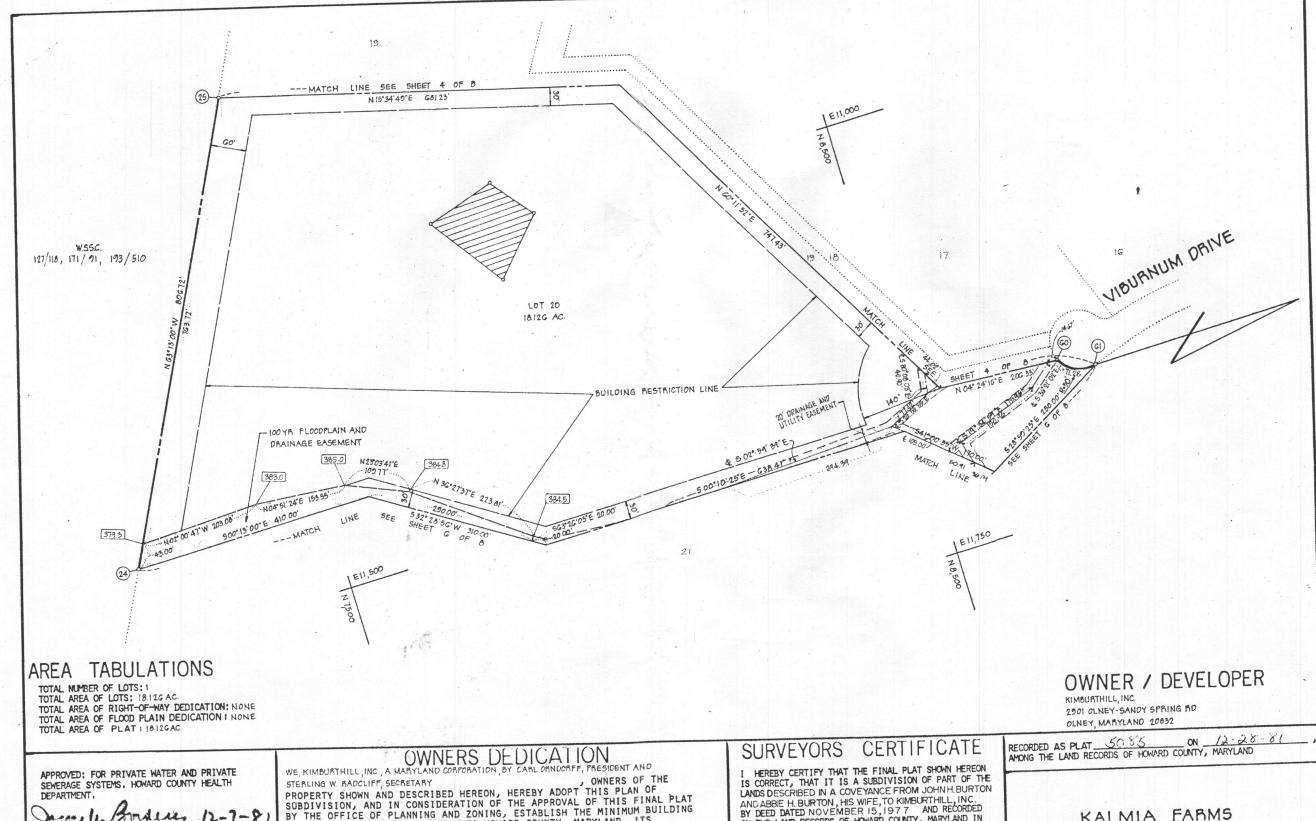

#### APPLICATION FOR PERCOLATION TESTING AND SITE EVALUATION PROPERTY LOCATION SUBDIVISION/PROPERTY NAME KALMIA FARMS VIBURNUM DRIVE PROPERTY ADDRESS PROPOSED LOT TAX ACCOUNT #05-301989 TAX MAP 27 GRID 16 PARCEL 22 LOT NO. 20 SIZE (ACRES) ZONING CATEGORY RR-DED TIER PROPERTY OWNER(S) JONATHAN & ROSANNE CALUPE DAYTIME PHONE 410.596.416 EMAIL ROCALUPE & GMAIL - COM MAILING ADDRESS 5227 RELATIONSHIP TO OWNER: ( DAYTIME PHONE 410.795.6391 CELL 410.274.6568 AIL MAILING ADDRESS 7520 MAIN I HEREBY APPLY FOR THE NECESSARY TESTING/EVALUATION PRIOR TO ISSUANCE OF SEWAGE DISPOSAL SYSTEM PERMIT(S): PROPERTY: SUBDIVISION: NUMBER OF LOTS INCLUDING RESIDUE: C SUBDIVISION CLASSIFICATION (PER DEPT. OF PLANNING AND ZONING) MINOR MAJOR z CONSTRUCT NEW OSDS ON DEDEVELOPED LOT REPAIR OR REPLACE FAILING OSDS Ö **UPGRADE EXISTING OSDS BUILDING:** RESIDENTIAL WITH **EXISTING** OR PROPOSED BEDROOMS IN THE COMPLETED STRUCTURE COMMERCIAL (PROVIDE DETAIL OF TYPE OF USE AND NUMBERS OF EMPLOYEES/CUSTOMERS ON ACCOMPANYING PLAN) IS THE PROPERTY WITHIN 2500 FEET OF ANY RESERVOIR? **≥** YES \*\*\* NO AS APPLICANT, I UNDERSTAND THE FOLLOWING: THIS APPLICATION IS VALID FOR TWO(2) YEARS FROM DATE OF FEE PAYMENT AND APPROVAL IS BASED UPON HEALTH OFFICER SIGNATURE OF A PERC CERTIFICATION PLAN PRIOR TO EXPIRATION OF THIS PERMIT. THE APPLICATION FEE IS NON-REFUNDABLE THIS APPLICATION MUST BE ACCOMPANIED BY ALL APPLICABLE FEES AND A SUITABLE SITE PLAN IN ORDER TO BE PROCESSED THIS IS A PUBLIC DOCUMENT I declare and affirm that to the best of my knowledge, the information contained herein is correct. I declare that I am the owner of the property or duly authorized to make this application on behalf of the owner. I agree to comply with all applicable state and county By signature of this application, I hereby grant Howard County Health Department officials the right to enter onto the property for the purpose of inspecting the property as directly related to the requested permit/service.

#### Hi Bruce:

I'm in receipt of the perc cert plan for 14671 Viburnum Drive (Kalmia Farms Section 2, Lot 20). There isn't a symbol for the existing well on the legend. Also, the symbol for the existing perc test location is the same as the existing well shown on the plan. Lastly, you show one existing perc test location inside the SDA but it's hard to see. Please make more visible.

| From:<br>Sent:<br>To:                                                                                 | Bruce Burton <bb121658@gmail.com><br/>Tuesday, May 24, 2016 9:18 AM<br/>Oswald, Hank</bb121658@gmail.com>                                                                                                                                                     |
|-------------------------------------------------------------------------------------------------------|---------------------------------------------------------------------------------------------------------------------------------------------------------------------------------------------------------------------------------------------------------------|
| Subject:                                                                                              | Re: Perc Cert Plan_14671 Viburnum Drive                                                                                                                                                                                                                       |
| Thanks Hank. Go ahead and a Thanks again Bruce                                                        | add that note if you will. I appreciate your help in getting this done.                                                                                                                                                                                       |
| On Tue, May 24, 2016 at 9:1                                                                           | 0 AM, Oswald, Hank < hoswald@howardcountymd.gov > wrote:                                                                                                                                                                                                      |
| Hi Bruce:                                                                                             |                                                                                                                                                                                                                                                               |
| #8. The note shall read, "Ex                                                                          | view process and my supervisor would like a note added to the plan to replace note isting system is sized to accommodate up to 5 bedroom home. Any larger home ding a BAT". I can redline the plan for you and send it up for signature. Please let           |
| Hank                                                                                                  |                                                                                                                                                                                                                                                               |
| From: Oswald, Hank Sent: Monday, May 02, 2016 3: To: bb121658@gmail.com Subject: Perc Cert Plan_14671 |                                                                                                                                                                                                                                                               |
| Hi Bruce:                                                                                             |                                                                                                                                                                                                                                                               |
| symbol for the existing well of                                                                       | plan for 14671 Viburnum Drive (Kalmia Farms Section 2, Lot 20). There isn't a on the legend. Also, the symbol for the existing perc test location is the same as e plan. Lastly, you show one existing perc test location inside the SDA but it's re visible. |

Percolation tests were conducted at 14671 Viburnum Drive (Tax Map 27, Parcel 22) on April 21, 2016. Tests and profile descriptions were documented for 8 locations (100, 101, 102, 103, 104, 105, 106, and 107). All 8 perc test holes passed.