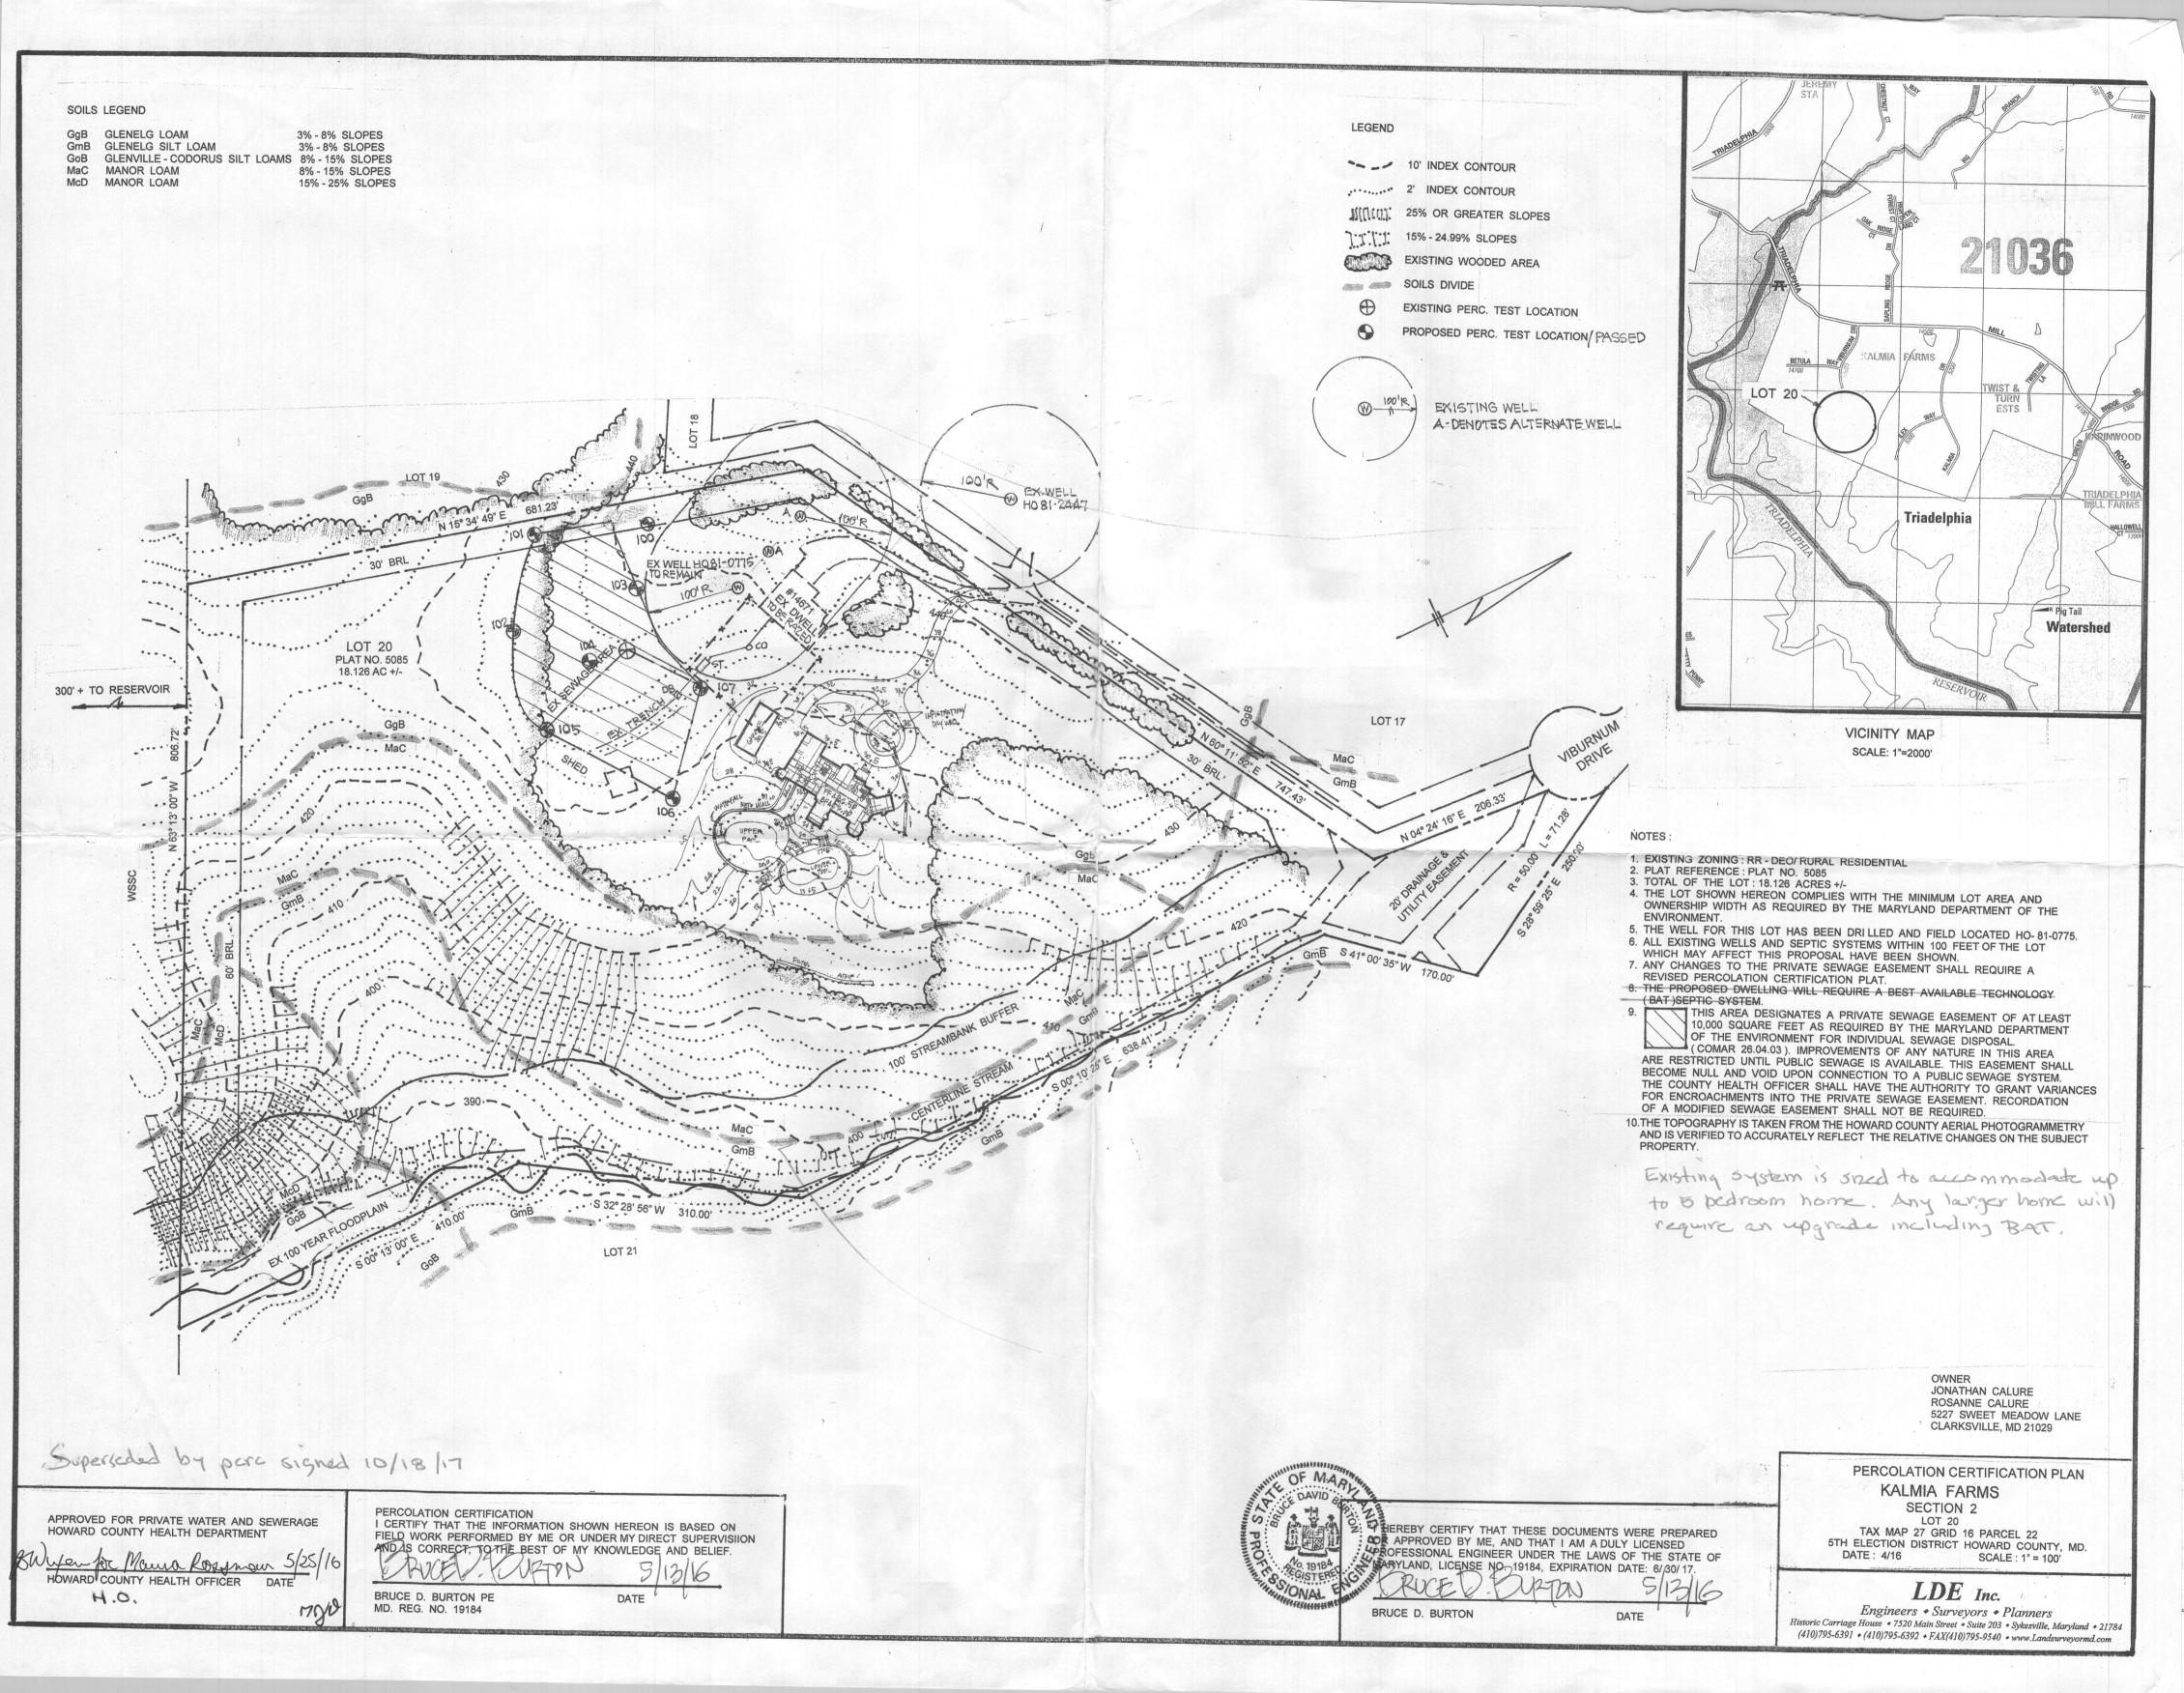

#### Hi Bruce:

I'm in receipt of the perc cert plan for 14671 Viburnum Drive (Kalmia Farms Section 2, Lot 20). There isn't a symbol for the existing well on the legend. Also, the symbol for the existing perc test location is the same as the existing well shown on the plan. Lastly, you show one existing perc test location inside the SDA but it's hard to see. Please make more visible.

| From:<br>Sent:<br>To:                                                                                 | Bruce Burton <bb121658@gmail.com><br/>Tuesday, May 24, 2016 9:18 AM<br/>Oswald, Hank</bb121658@gmail.com>                                                                                                                                                     |
|-------------------------------------------------------------------------------------------------------|---------------------------------------------------------------------------------------------------------------------------------------------------------------------------------------------------------------------------------------------------------------|
| Subject:                                                                                              | Re: Perc Cert Plan_14671 Viburnum Drive                                                                                                                                                                                                                       |
| Thanks Hank. Go ahead and a Thanks again Bruce                                                        | add that note if you will. I appreciate your help in getting this done.                                                                                                                                                                                       |
| On Tue, May 24, 2016 at 9:1                                                                           | 0 AM, Oswald, Hank < hoswald@howardcountymd.gov > wrote:                                                                                                                                                                                                      |
| Hi Bruce:                                                                                             |                                                                                                                                                                                                                                                               |
| #8. The note shall read, "Ex                                                                          | view process and my supervisor would like a note added to the plan to replace note isting system is sized to accommodate up to 5 bedroom home. Any larger home ding a BAT". I can redline the plan for you and send it up for signature. Please let           |
| Hank                                                                                                  |                                                                                                                                                                                                                                                               |
| From: Oswald, Hank Sent: Monday, May 02, 2016 3: To: bb121658@gmail.com Subject: Perc Cert Plan_14671 |                                                                                                                                                                                                                                                               |
| Hi Bruce:                                                                                             |                                                                                                                                                                                                                                                               |
| symbol for the existing well of                                                                       | plan for 14671 Viburnum Drive (Kalmia Farms Section 2, Lot 20). There isn't a on the legend. Also, the symbol for the existing perc test location is the same as e plan. Lastly, you show one existing perc test location inside the SDA but it's re visible. |

Percolation tests were conducted at 14671 Viburnum Drive (Tax Map 27, Parcel 22) on April 21, 2016. Tests and profile descriptions were documented for 8 locations (100, 101, 102, 103, 104, 105, 106, and 107). All 8 perc test holes passed.

All percolation tests conducted were standard tests, measuring rate of fall for a pre-wet period followed by measurement and recordation of the time required for the water level to drop 1 inch. Areas that may be included in the septic reserve area are represented by test locations having satisfactory soil condition. The area must be at least 10,000 square feet or large enough to accommodate 3 systems for the planned residence.

The next step in the process is to have an engineer/consultant submit a percolation certification plan to confirm the design of the septic reserve area.

Should you have any questions regarding this evaluation, please contact me. I may be reached at (410) 313-1786 or by email <a href="mailto:hoswald@howardcountymd.gov">hoswald@howardcountymd.gov</a>