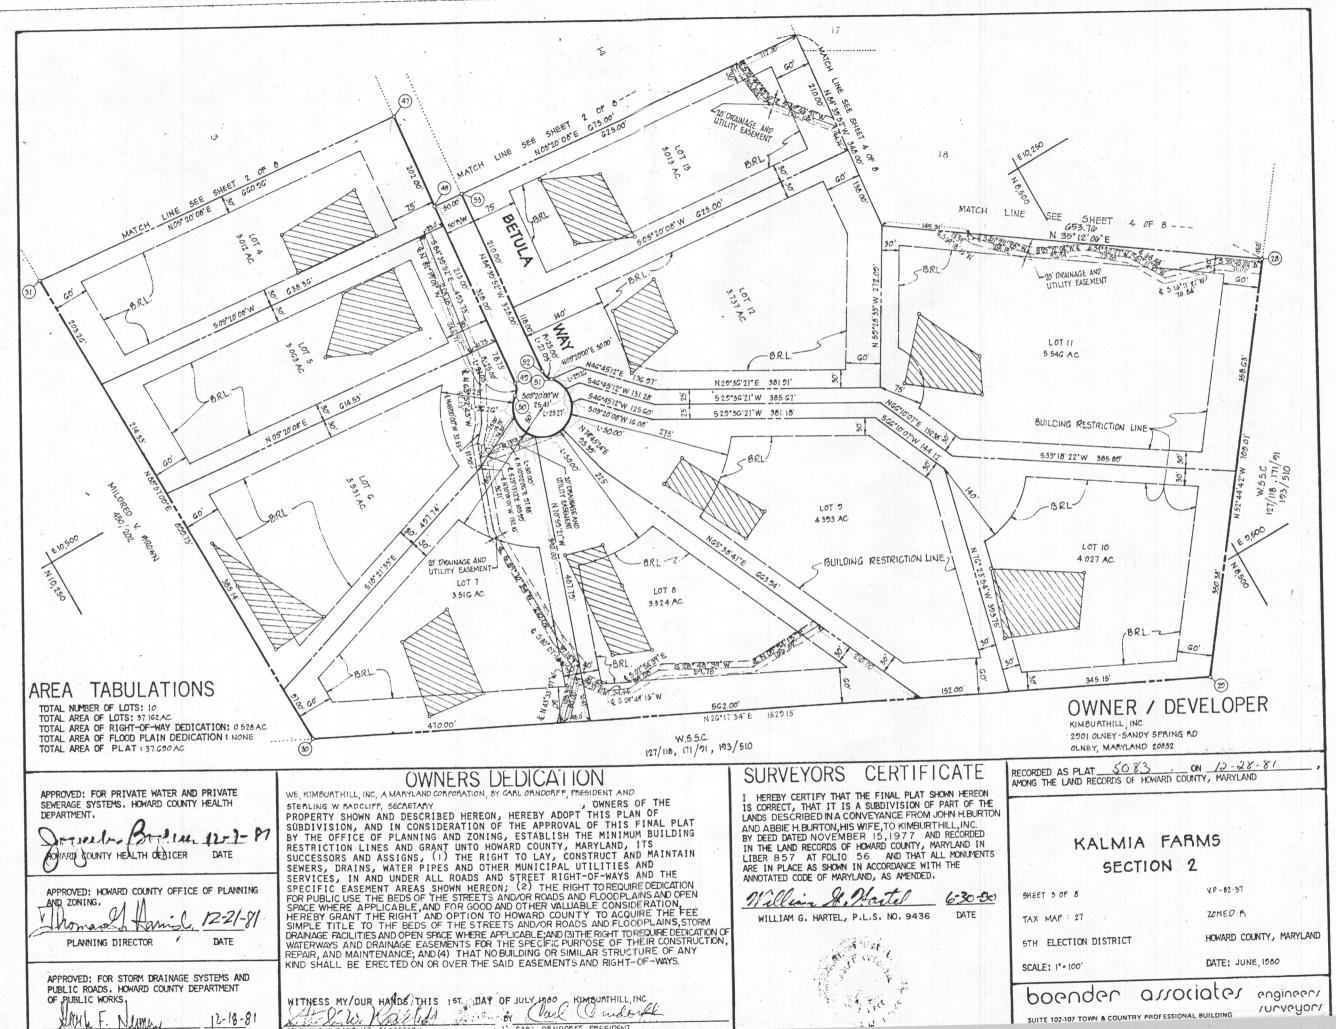

#### APPLICATION FOR PERCOLATION TESTING AND SITE EVALUATION PROPERTY LOCATION SUBDIVISION/PROPERTY NAME KALMIA FARMS VIBURNUM DRIVE PROPERTY ADDRESS PROPOSED LOT TAX ACCOUNT #05-301989 TAX MAP 27 GRID 16 PARCEL 22 LOT NO. 20 SIZE (ACRES) ZONING CATEGORY RR-DED TIER PROPERTY OWNER(S) JONATHAN & ROSANNE CALUPE DAYTIME PHONE 410.596.416 EMAIL ROCALUPE & GMAIL - COM MAILING ADDRESS 5227 RELATIONSHIP TO OWNER: ( DAYTIME PHONE 410.795.6391 CELL 410.274.6568 AIL MAILING ADDRESS 7520 MAIN I HEREBY APPLY FOR THE NECESSARY TESTING/EVALUATION PRIOR TO ISSUANCE OF SEWAGE DISPOSAL SYSTEM PERMIT(S): PROPERTY: SUBDIVISION: NUMBER OF LOTS INCLUDING RESIDUE: C SUBDIVISION CLASSIFICATION (PER DEPT. OF PLANNING AND ZONING) MINOR MAJOR z CONSTRUCT NEW OSDS ON DEDEVELOPED LOT REPAIR OR REPLACE FAILING OSDS Ö **UPGRADE EXISTING OSDS BUILDING:** RESIDENTIAL WITH **EXISTING** OR PROPOSED BEDROOMS IN THE COMPLETED STRUCTURE COMMERCIAL (PROVIDE DETAIL OF TYPE OF USE AND NUMBERS OF EMPLOYEES/CUSTOMERS ON ACCOMPANYING PLAN) IS THE PROPERTY WITHIN 2500 FEET OF ANY RESERVOIR? **≥** YES \*\*\* NO AS APPLICANT, I UNDERSTAND THE FOLLOWING: THIS APPLICATION IS VALID FOR TWO(2) YEARS FROM DATE OF FEE PAYMENT AND APPROVAL IS BASED UPON HEALTH OFFICER SIGNATURE OF A PERC CERTIFICATION PLAN PRIOR TO EXPIRATION OF THIS PERMIT. THE APPLICATION FEE IS NON-REFUNDABLE THIS APPLICATION MUST BE ACCOMPANIED BY ALL APPLICABLE FEES AND A SUITABLE SITE PLAN IN ORDER TO BE PROCESSED THIS IS A PUBLIC DOCUMENT I declare and affirm that to the best of my knowledge, the information contained herein is correct. I declare that I am the owner of the property or duly authorized to make this application on behalf of the owner. I agree to comply with all applicable state and county By signature of this application, I hereby grant Howard County Health Department officials the right to enter onto the property for the purpose of inspecting the property as directly related to the requested permit/service.

#### Hi Bruce:

I'm in receipt of the perc cert plan for 14671 Viburnum Drive (Kalmia Farms Section 2, Lot 20). There isn't a symbol for the existing well on the legend. Also, the symbol for the existing perc test location is the same as the existing well shown on the plan. Lastly, you show one existing perc test location inside the SDA but it's hard to see. Please make more visible.

| From:<br>Sent:<br>To:                                                                                 | Bruce Burton <bb121658@gmail.com><br/>Tuesday, May 24, 2016 9:18 AM<br/>Oswald, Hank</bb121658@gmail.com>                                                                                                                                                     |
|-------------------------------------------------------------------------------------------------------|---------------------------------------------------------------------------------------------------------------------------------------------------------------------------------------------------------------------------------------------------------------|
| Subject:                                                                                              | Re: Perc Cert Plan_14671 Viburnum Drive                                                                                                                                                                                                                       |
| Thanks Hank. Go ahead and a Thanks again Bruce                                                        | add that note if you will. I appreciate your help in getting this done.                                                                                                                                                                                       |
| On Tue, May 24, 2016 at 9:1                                                                           | 0 AM, Oswald, Hank < hoswald@howardcountymd.gov > wrote:                                                                                                                                                                                                      |
| Hi Bruce:                                                                                             |                                                                                                                                                                                                                                                               |
| #8. The note shall read, "Ex                                                                          | view process and my supervisor would like a note added to the plan to replace note isting system is sized to accommodate up to 5 bedroom home. Any larger home ding a BAT". I can redline the plan for you and send it up for signature. Please let           |
| Hank                                                                                                  |                                                                                                                                                                                                                                                               |
| From: Oswald, Hank Sent: Monday, May 02, 2016 3: To: bb121658@gmail.com Subject: Perc Cert Plan_14671 |                                                                                                                                                                                                                                                               |
| Hi Bruce:                                                                                             |                                                                                                                                                                                                                                                               |
| symbol for the existing well of                                                                       | plan for 14671 Viburnum Drive (Kalmia Farms Section 2, Lot 20). There isn't a on the legend. Also, the symbol for the existing perc test location is the same as e plan. Lastly, you show one existing perc test location inside the SDA but it's re visible. |

Percolation tests were conducted at 14671 Viburnum Drive (Tax Map 27, Parcel 22) on April 21, 2016. Tests and profile descriptions were documented for 8 locations (100, 101, 102, 103, 104, 105, 106, and 107). All 8 perc test holes passed.