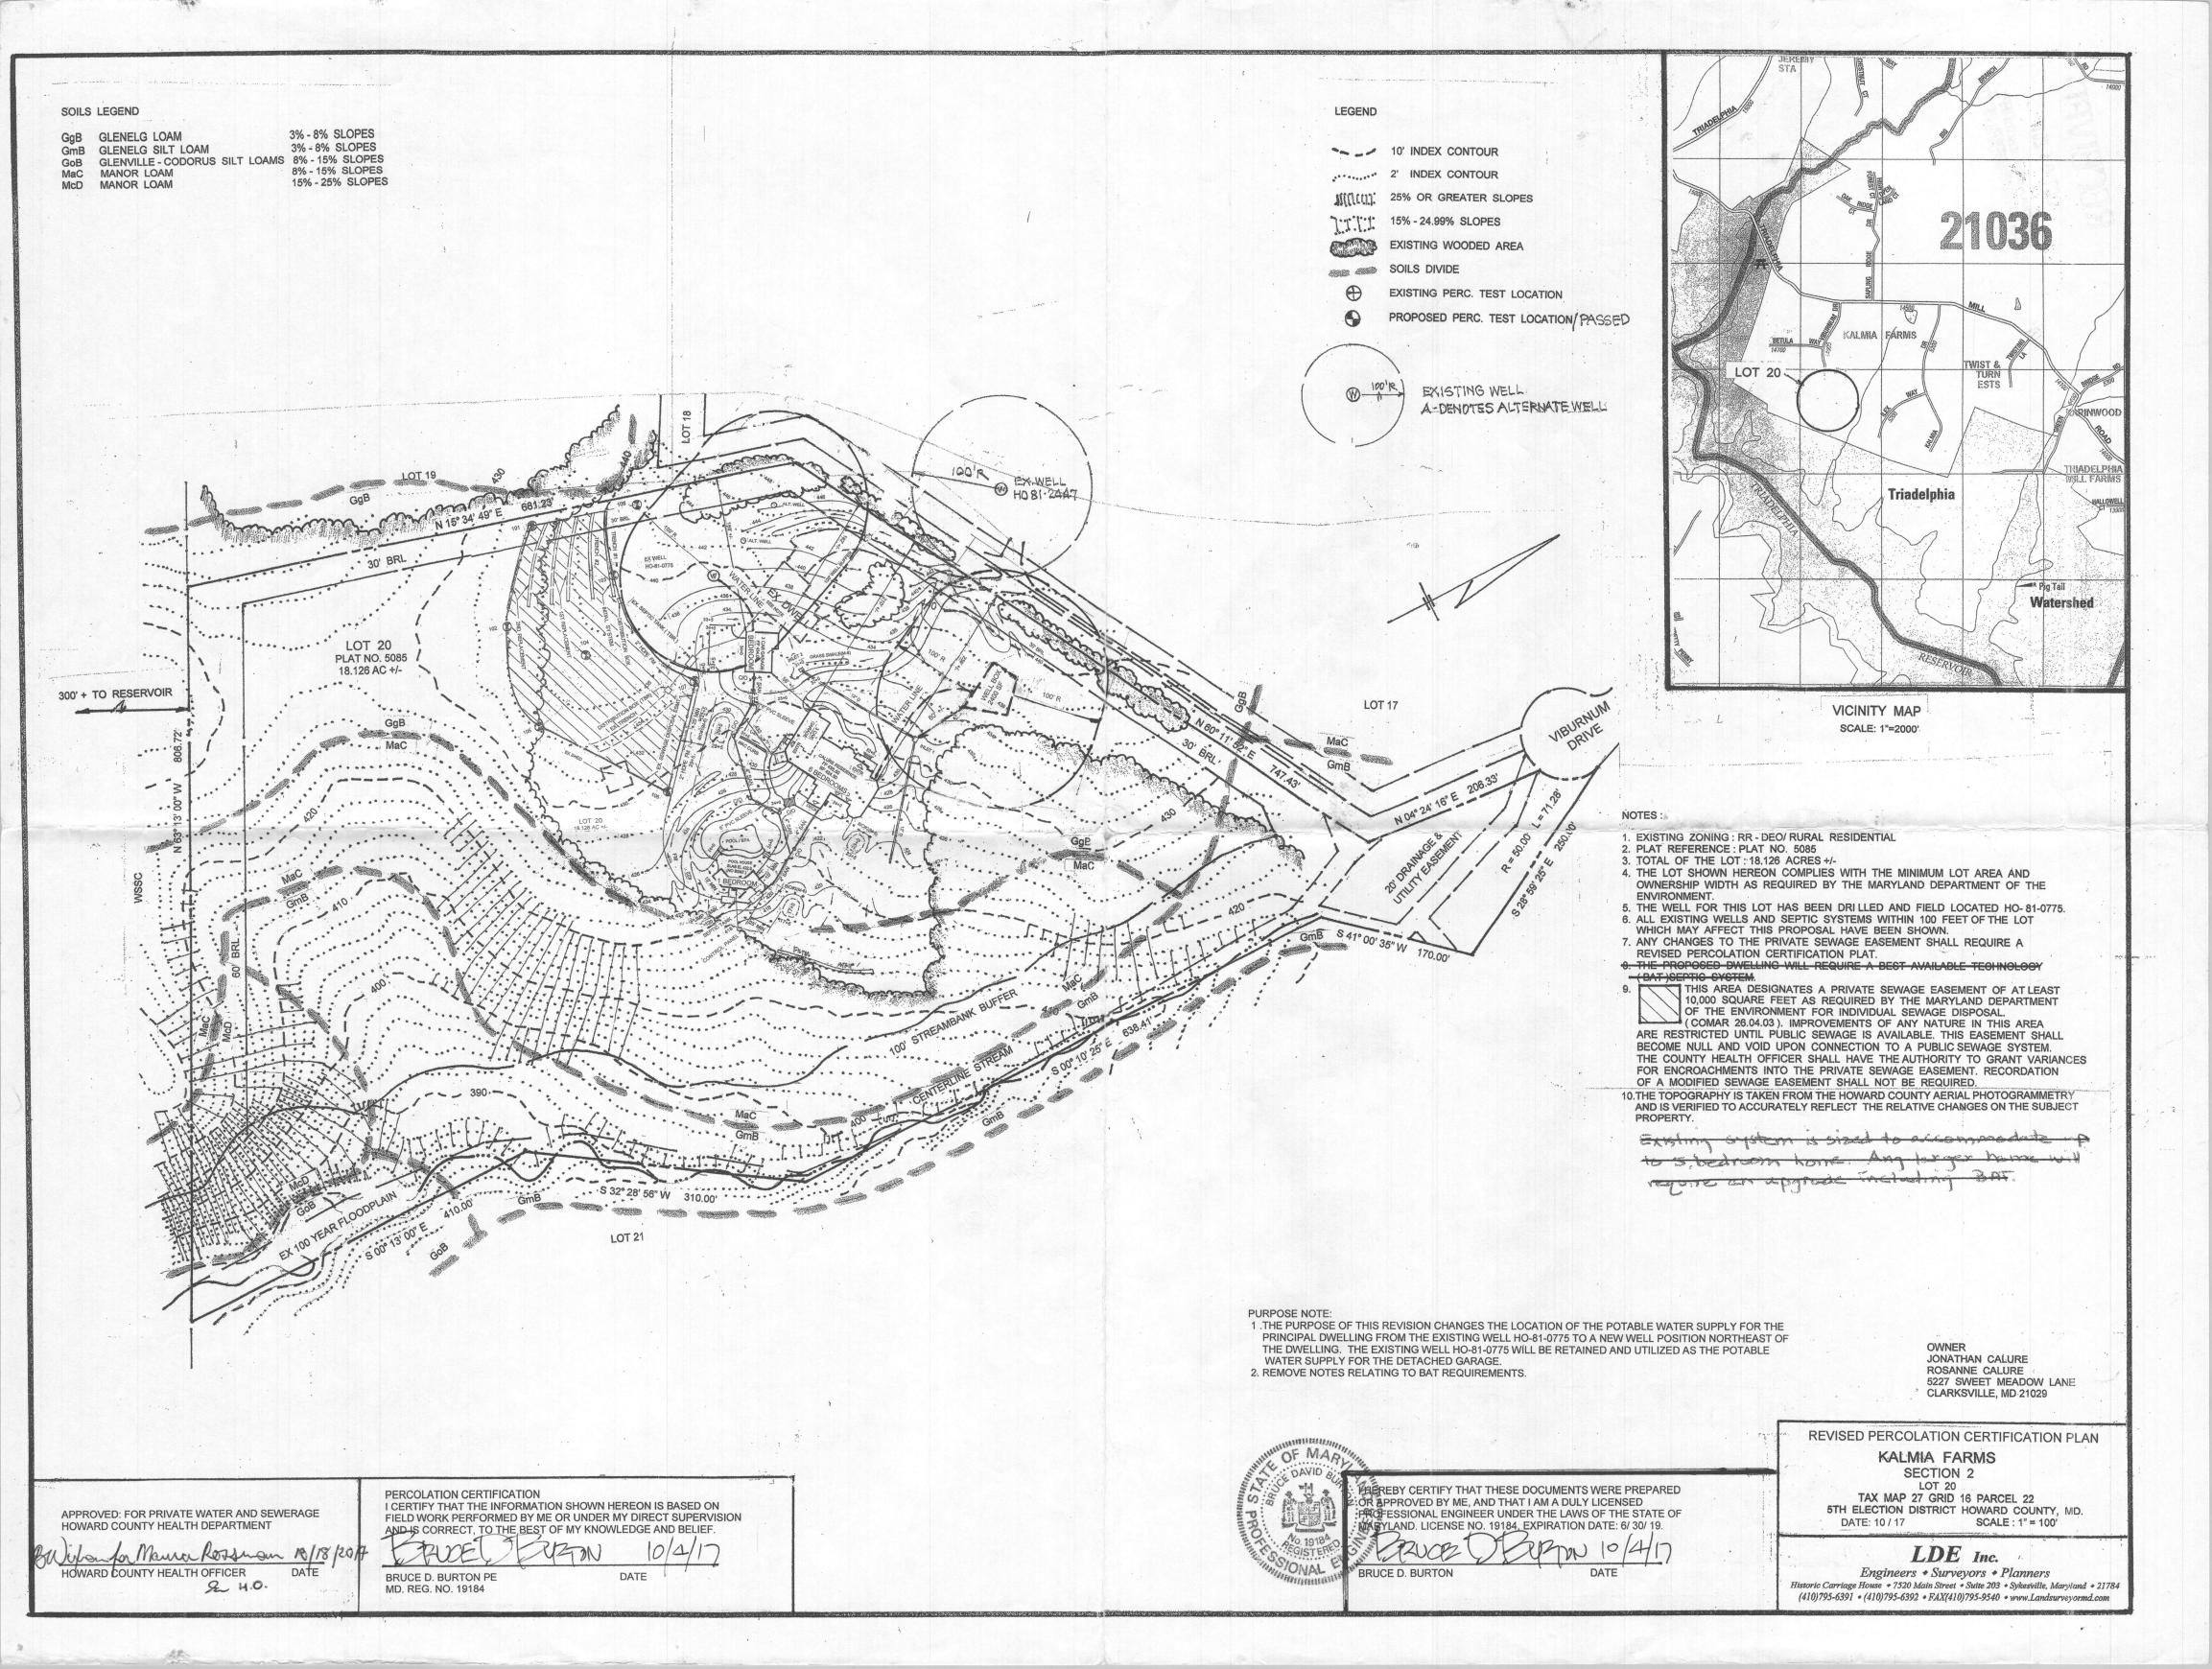

#### Hi Bruce:

I'm in receipt of the perc cert plan for 14671 Viburnum Drive (Kalmia Farms Section 2, Lot 20). There isn't a symbol for the existing well on the legend. Also, the symbol for the existing perc test location is the same as the existing well shown on the plan. Lastly, you show one existing perc test location inside the SDA but it's hard to see. Please make more visible.

| From:<br>Sent:<br>To:                                                                                 | Bruce Burton <bb121658@gmail.com><br/>Tuesday, May 24, 2016 9:18 AM<br/>Oswald, Hank</bb121658@gmail.com>                                                                                                                                                     |
|-------------------------------------------------------------------------------------------------------|---------------------------------------------------------------------------------------------------------------------------------------------------------------------------------------------------------------------------------------------------------------|
| Subject:                                                                                              | Re: Perc Cert Plan_14671 Viburnum Drive                                                                                                                                                                                                                       |
| Thanks Hank. Go ahead and a Thanks again Bruce                                                        | add that note if you will. I appreciate your help in getting this done.                                                                                                                                                                                       |
| On Tue, May 24, 2016 at 9:1                                                                           | 0 AM, Oswald, Hank < hoswald@howardcountymd.gov > wrote:                                                                                                                                                                                                      |
| Hi Bruce:                                                                                             |                                                                                                                                                                                                                                                               |
| #8. The note shall read, "Ex                                                                          | view process and my supervisor would like a note added to the plan to replace note isting system is sized to accommodate up to 5 bedroom home. Any larger home ding a BAT". I can redline the plan for you and send it up for signature. Please let           |
| Hank                                                                                                  |                                                                                                                                                                                                                                                               |
| From: Oswald, Hank Sent: Monday, May 02, 2016 3: To: bb121658@gmail.com Subject: Perc Cert Plan_14671 |                                                                                                                                                                                                                                                               |
| Hi Bruce:                                                                                             |                                                                                                                                                                                                                                                               |
| symbol for the existing well of                                                                       | plan for 14671 Viburnum Drive (Kalmia Farms Section 2, Lot 20). There isn't a on the legend. Also, the symbol for the existing perc test location is the same as e plan. Lastly, you show one existing perc test location inside the SDA but it's re visible. |

The next step in the process is to have an engineer/consultant submit a percolation certification plan to confirm the design of the septic reserve area.

Should you have any questions regarding this evaluation, please contact me. I may be reached at (410) 313-1786 or by email <a href="mailto:hoswald@howardcountymd.gov">hoswald@howardcountymd.gov</a>