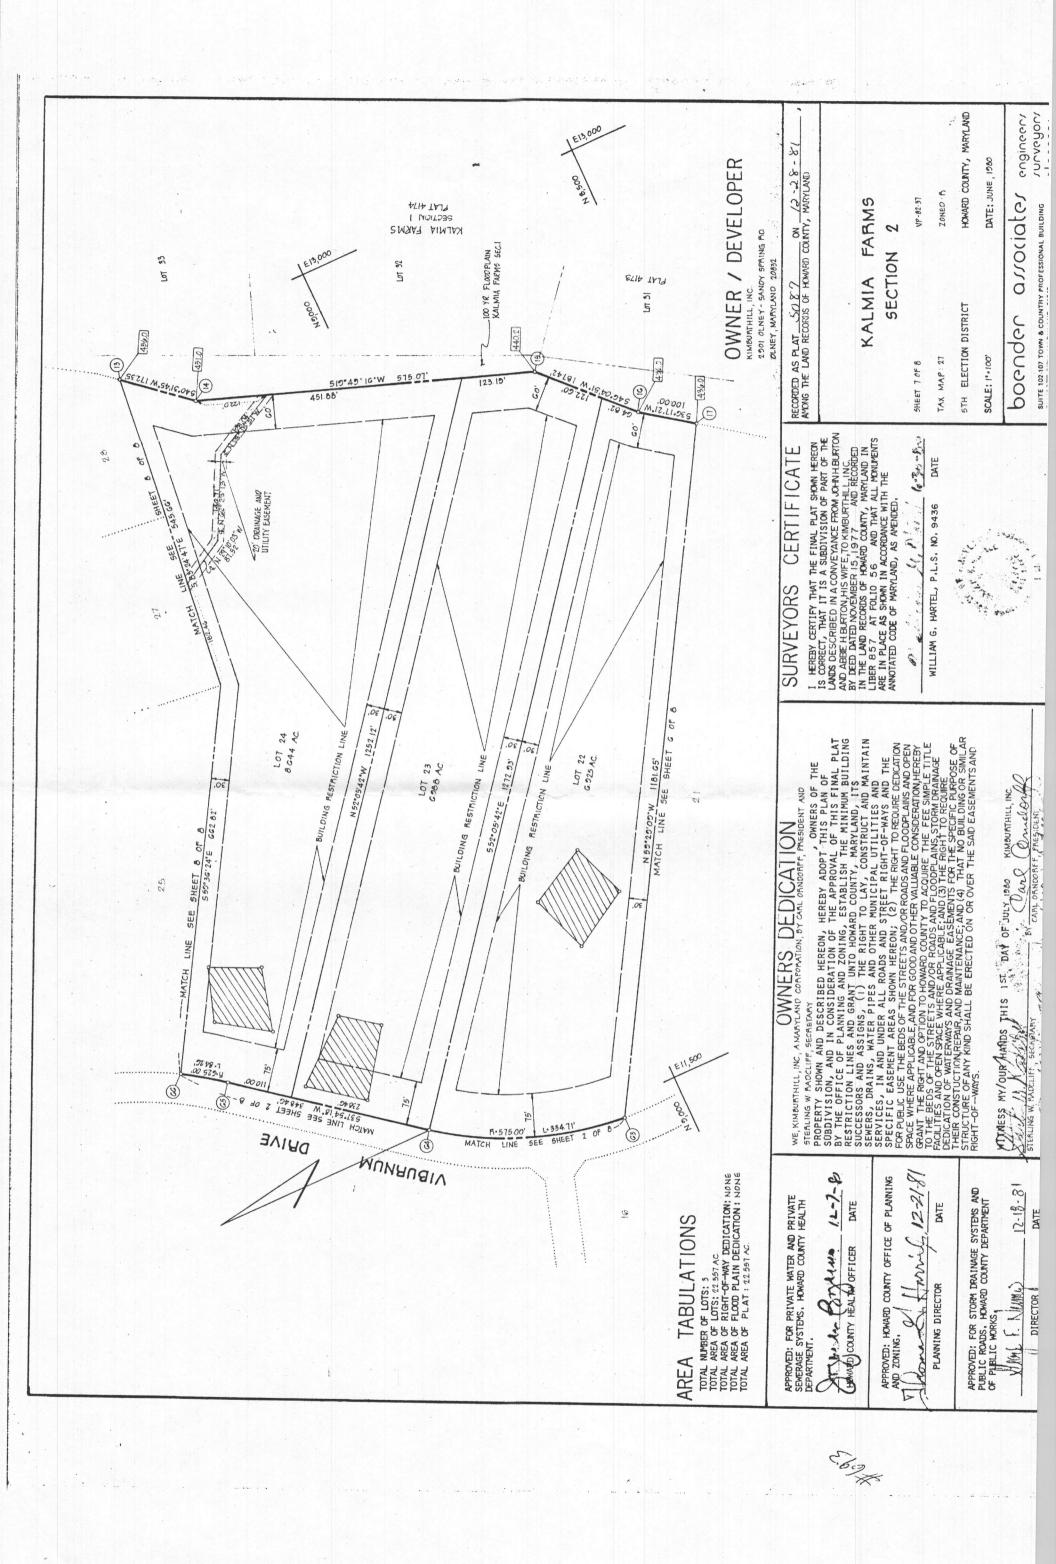

#### APPLICATION FOR PERCOLATION TESTING AND SITE EVALUATION PROPERTY LOCATION SUBDIVISION/PROPERTY NAME KALMIA FARMS VIBURNUM DRIVE PROPERTY ADDRESS PROPOSED LOT TAX ACCOUNT #05-301989 TAX MAP 27 GRID 16 PARCEL 22 LOT NO. 20 SIZE (ACRES) ZONING CATEGORY RR-DED TIER PROPERTY OWNER(S) JONATHAN & ROSANNE CALUPE DAYTIME PHONE 410.596.416 EMAIL ROCALUPE & GMAIL - COM MAILING ADDRESS 5227 RELATIONSHIP TO OWNER: ( DAYTIME PHONE 410.795.6391 CELL 410.274.6568 AIL MAILING ADDRESS 7520 MAIN I HEREBY APPLY FOR THE NECESSARY TESTING/EVALUATION PRIOR TO ISSUANCE OF SEWAGE DISPOSAL SYSTEM PERMIT(S): PROPERTY: SUBDIVISION: NUMBER OF LOTS INCLUDING RESIDUE: C SUBDIVISION CLASSIFICATION (PER DEPT. OF PLANNING AND ZONING) MINOR MAJOR z CONSTRUCT NEW OSDS ON DEDEVELOPED LOT REPAIR OR REPLACE FAILING OSDS Ö **UPGRADE EXISTING OSDS BUILDING:** RESIDENTIAL WITH **EXISTING** OR PROPOSED BEDROOMS IN THE COMPLETED STRUCTURE COMMERCIAL (PROVIDE DETAIL OF TYPE OF USE AND NUMBERS OF EMPLOYEES/CUSTOMERS ON ACCOMPANYING PLAN) IS THE PROPERTY WITHIN 2500 FEET OF ANY RESERVOIR? **≥** YES \*\*\* NO AS APPLICANT, I UNDERSTAND THE FOLLOWING: THIS APPLICATION IS VALID FOR TWO(2) YEARS FROM DATE OF FEE PAYMENT AND APPROVAL IS BASED UPON HEALTH OFFICER SIGNATURE OF A PERC CERTIFICATION PLAN PRIOR TO EXPIRATION OF THIS PERMIT. THE APPLICATION FEE IS NON-REFUNDABLE THIS APPLICATION MUST BE ACCOMPANIED BY ALL APPLICABLE FEES AND A SUITABLE SITE PLAN IN ORDER TO BE PROCESSED THIS IS A PUBLIC DOCUMENT I declare and affirm that to the best of my knowledge, the information contained herein is correct. I declare that I am the owner of the property or duly authorized to make this application on behalf of the owner. I agree to comply with all applicable state and county By signature of this application, I hereby grant Howard County Health Department officials the right to enter onto the property for the purpose of inspecting the property as directly related to the requested permit/service.