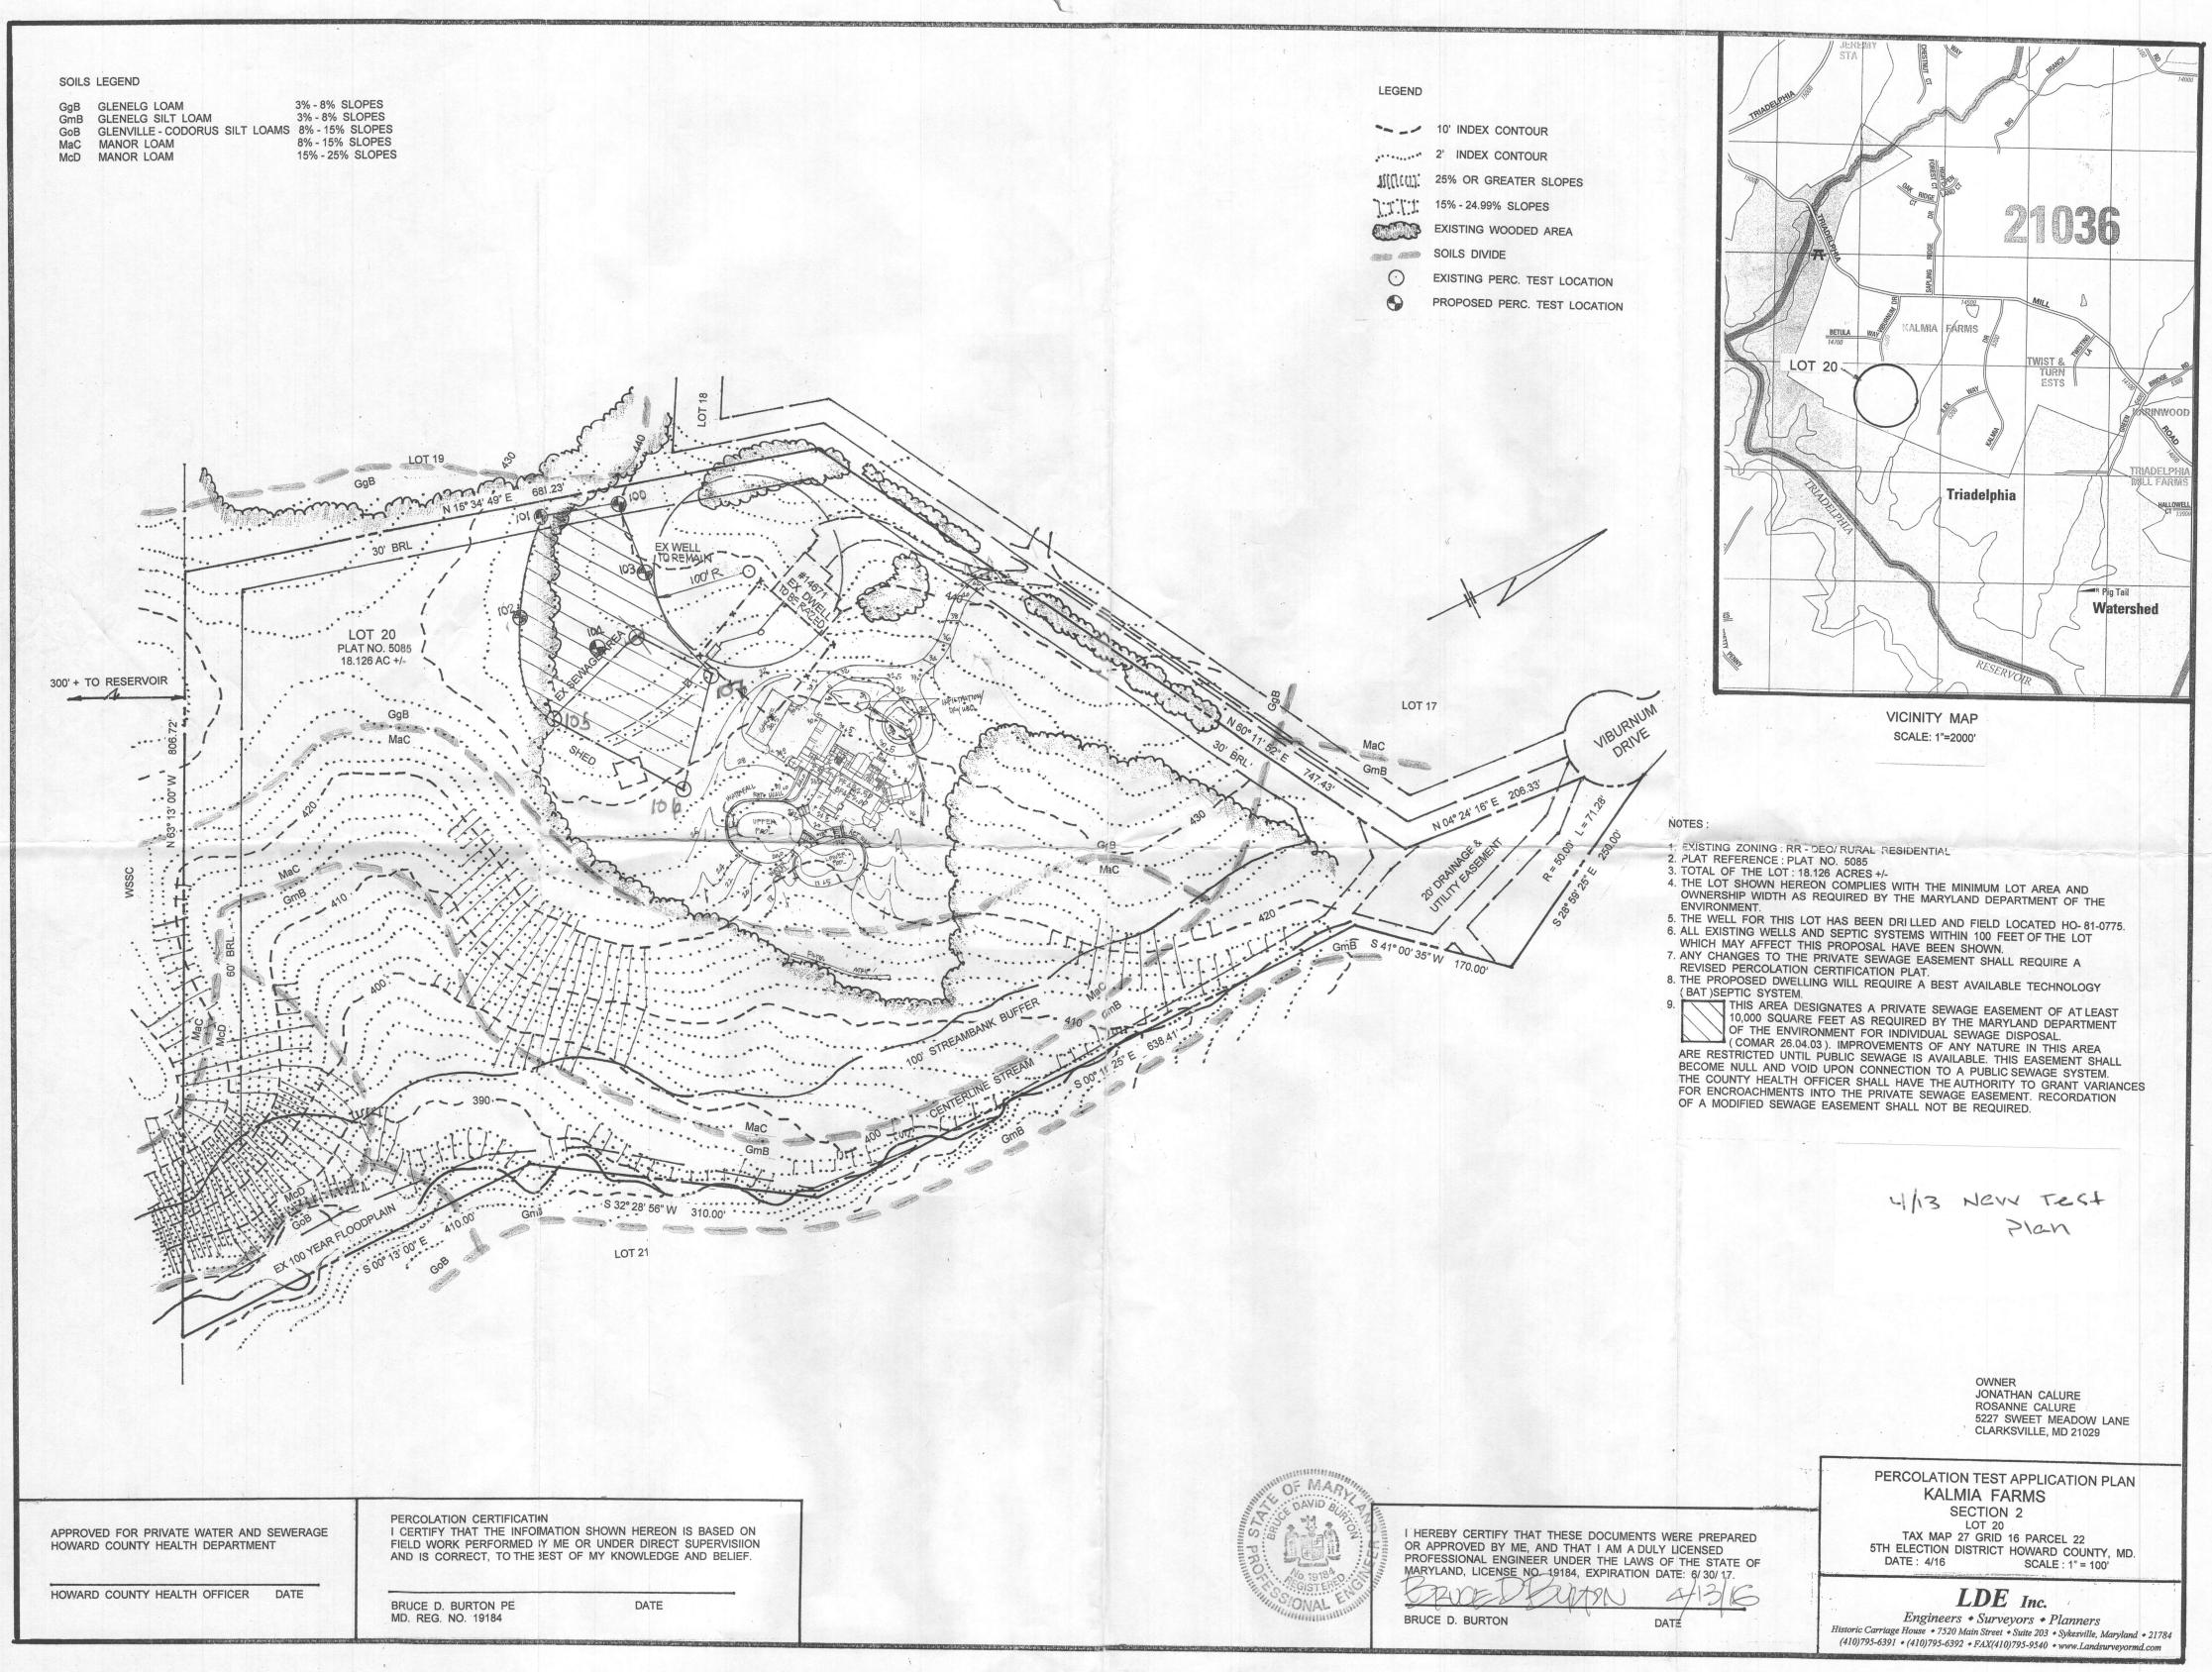

#### Hi Bruce:

In looking at the septic record for this lot, the soil profiles for the existing perc test holes are incomplete. We are unable to determine if there is a 4 foot buffer at bottom of the existing trenches. Therefore, we will need to retest those existing perc test hole locations. Please see attached septic record for details.

Also, we will need to add a couple more perc test holes to the plan. Please see attached plan with highlighted test hole locations.

Assuming the test plan comes back revised, we could test as early as next Thursday April 21<sup>st</sup> or first week in May (3,4,5). Of course the test holes will need to be properly staked prior to the date and the owners will need to hire a septic contractor with a backhoe capable of digging a hole down to at least 12 feet.

Percolation tests were conducted at 14671 Viburnum Drive (Tax Map 27, Parcel 22) on April 21, 2016. Tests and profile descriptions were documented for 8 locations (100, 101, 102, 103, 104, 105, 106, and 107). All 8 perc test holes passed.