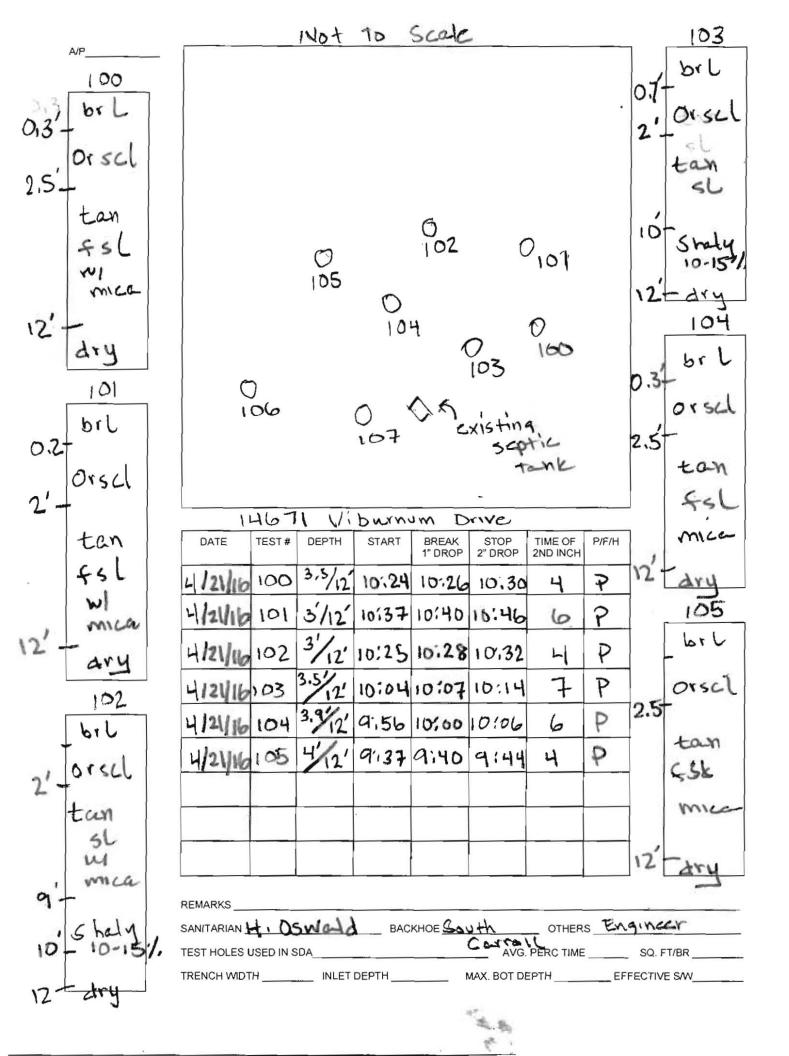

Percolation tests were conducted at 14671 Viburnum Drive (Tax Map 27, Parcel 22) on April 21, 2016. Tests and profile descriptions were documented for 8 locations (100, 101, 102, 103, 104, 105, 106, and 107). All 8 perc test holes passed.

All percolation tests conducted were standard tests, measuring rate of fall for a pre-wet period followed by measurement and recordation of the time required for the water level to drop 1 inch. Areas that may be included in the septic reserve area are represented by test locations having satisfactory soil condition. The area must be at least 10,000 square feet or large enough to accommodate 3 systems for the planned residence.