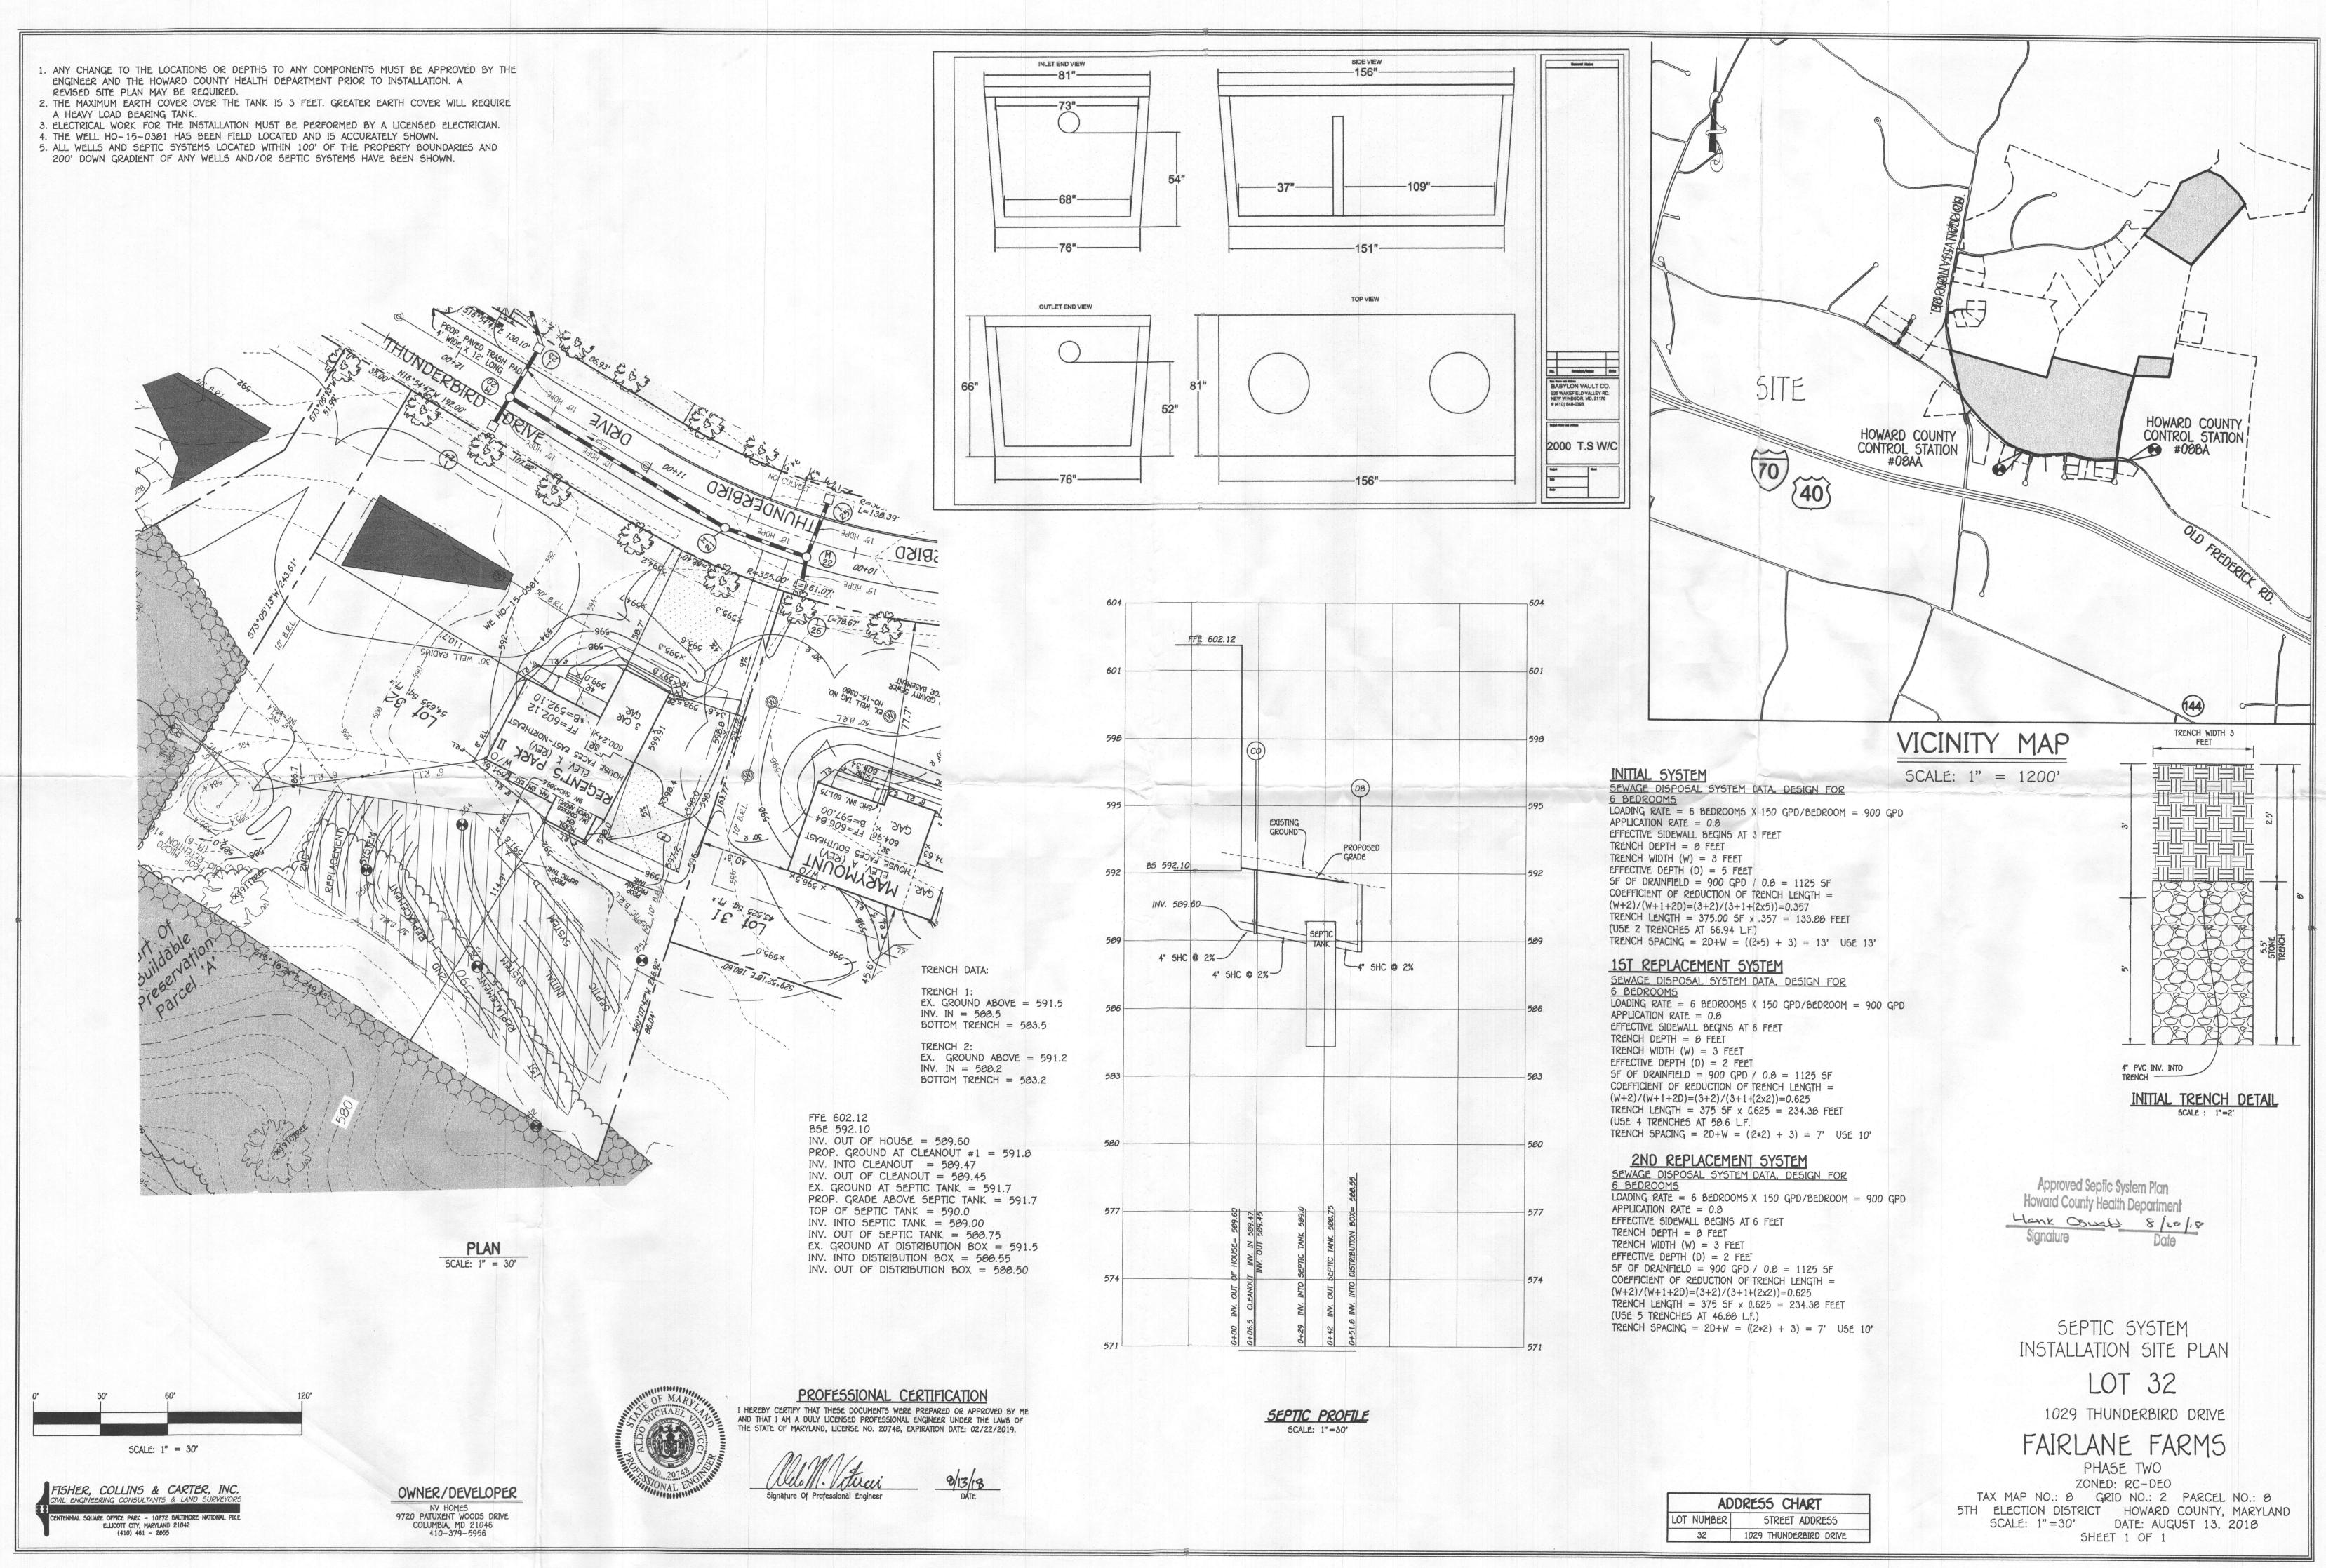

ers in D-box. So

FINAL INSPECTOR

Sarah Collins

. DATE OF APPROVAL \_\_\_\_\_\_\_\_\_









FFE 602.12 BSE 592.10 INV. OUT OF HOUSE = 589.60PROP. GROUND AT CLEANOUT #1 = 591.8INV. INTO CLEANOUT = 589.47 INV. OUT OF CLEANOUT = 589.45EX. GROUND AT SEPTIC TANK = 591.7 PROP. GRADE ABOVE SEPTIC TANK = 591.7 TOP OF SEPTIC TANK = 590.0 INV. INTO SEPTIC TANK = 589.00 INV. OUT OF SEPTIC TANK = 588.75 EX. GROUND AT DISTRIBUTION BOX = 591.5 INV. INTO DISTRIBUTION BOX = 588.55 INV. OUT OF DISTRIBUTION BOX = 588.50

20, 8.6.7

## PROFESSIONAL CERTIFICATION I HEREBY CERTIFY THAT THESE DOCUMENTS WERE PREPARED OR APPROVED BY ME AND THAT I AM A DULY LICENSED PROFESSIONAL ENGINEER UNDER THE LAWS OF THE STATE OF MARYLAND, LICENSE NO. 20748, EXPIRATION DATE: 02/22/2019.

nature Of Professional Engineer





Bureau of Environmental Health 8930 Stanford Boulevard, Columbia, MD 21045 Main: 410-313-2640 | Fax: 410-313-2648 TDD 410-313-2323 | Toll Free 1-866-313-6300 www.hchealth.org Facebook: www.facebook.com/hocohealth Twitter: HowardCoHealthDep

Maura J. Rossman, M.D., Health Officer

SEWAGE DISPOSAL SYSTEM SPECIFICATIONS WORKSHEET Address: Subdivision: Fairlane Farm Lot: 32 Initial system: Application rate: 0,8 Effective area beginning depth: 3 Bottom maximum depth: 8 1<sup>st</sup> Replacement: Application rate: 0, 9 Effective area beginning depth: 6 Bottom maximum depth: 8 2<sup>nd</sup> Replacement: Application rate: 0, 8 Effective area beginning depth: 6 Bottom maximum depth: 8 Design Flow = 150 gallons per day per bedroom Design flow + application rate = square footage of drainfield r