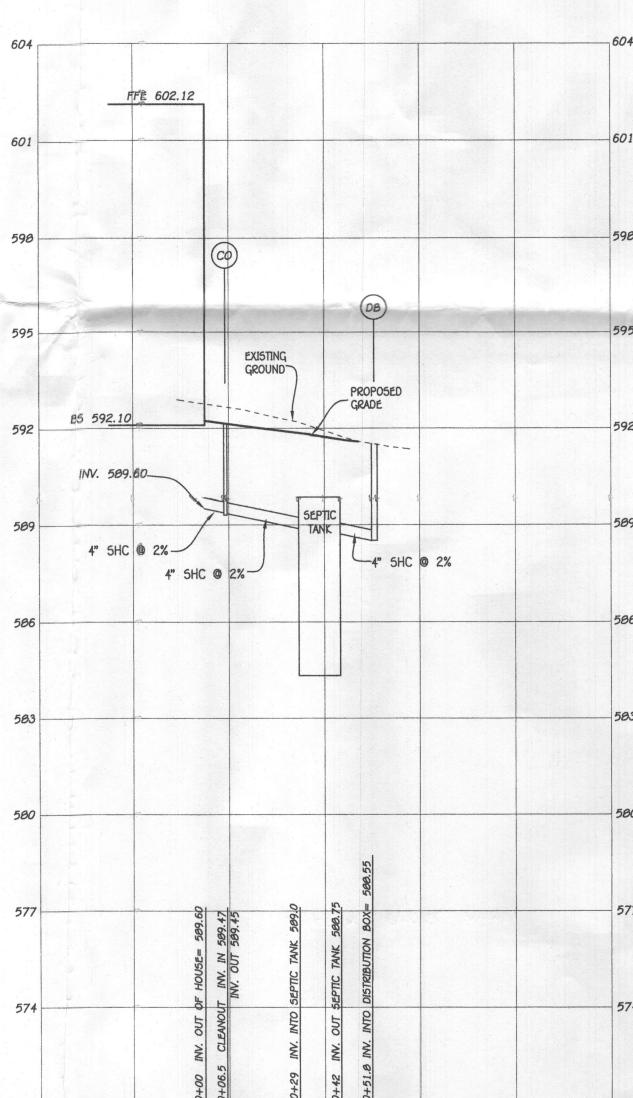

ll 0.8 9Pd/ft<sup>2</sup> when averaged with hole #751. Change effective sidewall to 4.5' (3.5' -> 8') - need 144' total. Adjust length of trenches to 2×72' and keep tank 20' off house. (SC)

INSTALLATION: 10/10/18 Tank set. Pipe non from house to tank. Sewer line coming out of the house under the footer but does not have fall. Plumber must fix pipe before hense connection is made. [Corrective action.] @ 10/12/18 House connection made, pipe out of house has fall. [Corrective action completed.] S. Carroll adding stone to T2. 3' wide, 3.3.5' inlet. 8' bottom. @ 10/15/18 TI Anished and left open for inspectron, 3' wide + 3' to stone D-box installed + connected to trenches + tank. Leveled speed levelers in D-box. So

FINAL INSPECTOR

Sarah Collins

. DATE OF APPROVAL \_\_\_\_\_\_\_\_\_









FFE 602.12 BSE 592.10 INV. OUT OF HOUSE = 589.60PROP. GROUND AT CLEANOUT #1 = 591.8INV. INTO CLEANOUT = 589.47 INV. OUT OF CLEANOUT = 589.45EX. GROUND AT SEPTIC TANK = 591.7 PROP. GRADE ABOVE SEPTIC TANK = 591.7 TOP OF SEPTIC TANK = 590.0 INV. INTO SEPTIC TANK = 589.00 INV. OUT OF SEPTIC TANK = 588.75 EX. GROUND AT DISTRIBUTION BOX = 591.5 INV. INTO DISTRIBUTION BOX = 588.55 INV. OUT OF DISTRIBUTION BOX = 588.50

20, 8.6.7

## PROFESSIONAL CERTIFICATION I HEREBY CERTIFY THAT THESE DOCUMENTS WERE PREPARED OR APPROVED BY ME AND THAT I AM A DULY LICENSED PROFESSIONAL ENGINEER UNDER THE LAWS OF THE STATE OF MARYLAND, LICENSE NO. 20748, EXPIRATION DATE: 02/22/2019.

nature Of Professional Engineer





Bureau of Environmental Health 8930 Stanford Boulevard, Columbia, MD 21045 Main: 410-313-26