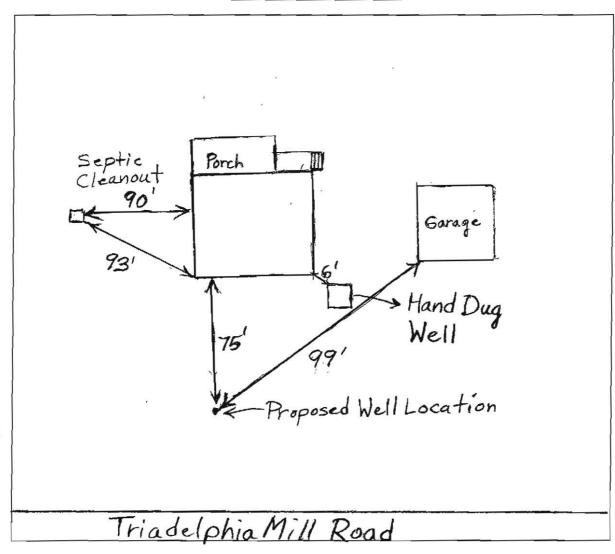

| C 1 7424 SEQUENCE NO. (MDE USE ONLY)                                                                                                                                                                                                                                                                                                                                                                                                                                                                                                                                                                                                                                                                                                                                                                                                                                                                                                                                                                                                                                                                                                                                                                                                                                                                                                                                                                                                                                                                                                                                                                                                                                                                                                                                                                                                                                                                                                                                                                                                                                                                                           | STATE OF MARYLAND WELL COMPLETION REPORT                                  | THIS REPORT MUST BE SUBMITTED WITHIN 45 DAYS AFTER WELL IS COMPLETED.   |
|--------------------------------------------------------------------------------------------------------------------------------------------------------------------------------------------------------------------------------------------------------------------------------------------------------------------------------------------------------------------------------------------------------------------------------------------------------------------------------------------------------------------------------------------------------------------------------------------------------------------------------------------------------------------------------------------------------------------------------------------------------------------------------------------------------------------------------------------------------------------------------------------------------------------------------------------------------------------------------------------------------------------------------------------------------------------------------------------------------------------------------------------------------------------------------------------------------------------------------------------------------------------------------------------------------------------------------------------------------------------------------------------------------------------------------------------------------------------------------------------------------------------------------------------------------------------------------------------------------------------------------------------------------------------------------------------------------------------------------------------------------------------------------------------------------------------------------------------------------------------------------------------------------------------------------------------------------------------------------------------------------------------------------------------------------------------------------------------------------------------------------|---------------------------------------------------------------------------|-------------------------------------------------------------------------|
| 1 2 3 6<br>(THIS NUMBER IS TO BE PUNCHED<br>IN COLS. 3-6 ON ALL CARDS)                                                                                                                                                                                                                                                                                                                                                                                                                                                                                                                                                                                                                                                                                                                                                                                                                                                                                                                                                                                                                                                                                                                                                                                                                                                                                                                                                                                                                                                                                                                                                                                                                                                                                                                                                                                                                                                                                                                                                                                                                                                         | FILL IN THIS FORM COMPLETELY PLEASE TYPE                                  | COUNTY (13) P37338                                                      |
| ST/CO USE ONLY DATE WELL COMP                                                                                                                                                                                                                                                                                                                                                                                                                                                                                                                                                                                                                                                                                                                                                                                                                                                                                                                                                                                                                                                                                                                                                                                                                                                                                                                                                                                                                                                                                                                                                                                                                                                                                                                                                                                                                                                                                                                                                                                                                                                                                                  | A I                                                                       | FROM "PERMIT NO.                                                        |
| MM DD YY O'S 20                                                                                                                                                                                                                                                                                                                                                                                                                                                                                                                                                                                                                                                                                                                                                                                                                                                                                                                                                                                                                                                                                                                                                                                                                                                                                                                                                                                                                                                                                                                                                                                                                                                                                                                                                                                                                                                                                                                                                                                                                                                                                                                | 2 440 26                                                                  | (C) HO 95 1244                                                          |
| 8 13 15                                                                                                                                                                                                                                                                                                                                                                                                                                                                                                                                                                                                                                                                                                                                                                                                                                                                                                                                                                                                                                                                                                                                                                                                                                                                                                                                                                                                                                                                                                                                                                                                                                                                                                                                                                                                                                                                                                                                                                                                                                                                                                                        | 20 (TO NEAREST FOOT)                                                      | 28 29 30 31 32 33 34 35 36 37                                           |
| STREET OR RFD 13 780 In a                                                                                                                                                                                                                                                                                                                                                                                                                                                                                                                                                                                                                                                                                                                                                                                                                                                                                                                                                                                                                                                                                                                                                                                                                                                                                                                                                                                                                                                                                                                                                                                                                                                                                                                                                                                                                                                                                                                                                                                                                                                                                                      | delphia Milli RoadTOWN                                                    | Dayton                                                                  |
| SUBDIVISION Sahine Phone                                                                                                                                                                                                                                                                                                                                                                                                                                                                                                                                                                                                                                                                                                                                                                                                                                                                                                                                                                                                                                                                                                                                                                                                                                                                                                                                                                                                                                                                                                                                                                                                                                                                                                                                                                                                                                                                                                                                                                                                                                                                                                       | SECTION_                                                                  | LOT_2                                                                   |
| WELL LOG                                                                                                                                                                                                                                                                                                                                                                                                                                                                                                                                                                                                                                                                                                                                                                                                                                                                                                                                                                                                                                                                                                                                                                                                                                                                                                                                                                                                                                                                                                                                                                                                                                                                                                                                                                                                                                                                                                                                                                                                                                                                                                                       | GROUTING RECORD YES NO                                                    | C 3                                                                     |
| Not required for driven wells                                                                                                                                                                                                                                                                                                                                                                                                                                                                                                                                                                                                                                                                                                                                                                                                                                                                                                                                                                                                                                                                                                                                                                                                                                                                                                                                                                                                                                                                                                                                                                                                                                                                                                                                                                                                                                                                                                                                                                                                                                                                                                  | WELL HAS BEEN GROUTED (Circle Appropriate Box)                            | 1 2 PUMPING TEST                                                        |
| STATE THE KIND OF FORMATIONS PENETRATED, THEIR COLOR, DEPTH, THICKNESS AND IF WATER BEARING                                                                                                                                                                                                                                                                                                                                                                                                                                                                                                                                                                                                                                                                                                                                                                                                                                                                                                                                                                                                                                                                                                                                                                                                                                                                                                                                                                                                                                                                                                                                                                                                                                                                                                                                                                                                                                                                                                                                                                                                                                    | TYPE OF GROUTING MATERIAL (Circle one)                                    | HOURS PUMPED (nearest hour)                                             |
| DESCRIPTION (Use additional sheets if needed) FROM TO bearing                                                                                                                                                                                                                                                                                                                                                                                                                                                                                                                                                                                                                                                                                                                                                                                                                                                                                                                                                                                                                                                                                                                                                                                                                                                                                                                                                                                                                                                                                                                                                                                                                                                                                                                                                                                                                                                                                                                                                                                                                                                                  | CEMENT C M BENTONITE CLAY B C                                             | 35                                                                      |
|                                                                                                                                                                                                                                                                                                                                                                                                                                                                                                                                                                                                                                                                                                                                                                                                                                                                                                                                                                                                                                                                                                                                                                                                                                                                                                                                                                                                                                                                                                                                                                                                                                                                                                                                                                                                                                                                                                                                                                                                                                                                                                                                | NO. OF BAGS NO. OF POUNDS                                                 | PUMPING RATE (gal. per min.)                                            |
| Top Soil 0 2<br>Sandy 2 30                                                                                                                                                                                                                                                                                                                                                                                                                                                                                                                                                                                                                                                                                                                                                                                                                                                                                                                                                                                                                                                                                                                                                                                                                                                                                                                                                                                                                                                                                                                                                                                                                                                                                                                                                                                                                                                                                                                                                                                                                                                                                                     | DEPTH OF GROUT SEAL (to nearest topt)                                     | METHOD USED TO Buc lost                                                 |
| Saula 2 30                                                                                                                                                                                                                                                                                                                                                                                                                                                                                                                                                                                                                                                                                                                                                                                                                                                                                                                                                                                                                                                                                                                                                                                                                                                                                                                                                                                                                                                                                                                                                                                                                                                                                                                                                                                                                                                                                                                                                                                                                                                                                                                     | from O ft to SOF ft                                                       |                                                                         |
| 101 20 05 11                                                                                                                                                                                                                                                                                                                                                                                                                                                                                                                                                                                                                                                                                                                                                                                                                                                                                                                                                                                                                                                                                                                                                                                                                                                                                                                                                                                                                                                                                                                                                                                                                                                                                                                                                                                                                                                                                                                                                                                                                                                                                                                   | 46 TOP 52 54 BOTTOM 58 (enter 0 if from surface)                          | WATER LEVEL (distance from land surface)                                |
| Squel Jours                                                                                                                                                                                                                                                                                                                                                                                                                                                                                                                                                                                                                                                                                                                                                                                                                                                                                                                                                                                                                                                                                                                                                                                                                                                                                                                                                                                                                                                                                                                                                                                                                                                                                                                                                                                                                                                                                                                                                                                                                                                                                                                    | casing CASING RECORD                                                      | BEFORE PUMPING 17 20 ft.                                                |
| MICKA 35 50                                                                                                                                                                                                                                                                                                                                                                                                                                                                                                                                                                                                                                                                                                                                                                                                                                                                                                                                                                                                                                                                                                                                                                                                                                                                                                                                                                                                                                                                                                                                                                                                                                                                                                                                                                                                                                                                                                                                                                                                                                                                                                                    | types<br>insert<br>appropriate                                            | WHEN PUMPING 190 ft.                                                    |
| Sand Stowe 90 95<br>Mick A 95 380<br>Mick A 380 385                                                                                                                                                                                                                                                                                                                                                                                                                                                                                                                                                                                                                                                                                                                                                                                                                                                                                                                                                                                                                                                                                                                                                                                                                                                                                                                                                                                                                                                                                                                                                                                                                                                                                                                                                                                                                                                                                                                                                                                                                                                                            | code DII OIT                                                              | TYPE OF PUMP USED (for test)                                            |
| Signal Store 96 380                                                                                                                                                                                                                                                                                                                                                                                                                                                                                                                                                                                                                                                                                                                                                                                                                                                                                                                                                                                                                                                                                                                                                                                                                                                                                                                                                                                                                                                                                                                                                                                                                                                                                                                                                                                                                                                                                                                                                                                                                                                                                                            | below PLASTIC OTHER                                                       | A air P piston T turbine                                                |
| MICKA 95 380 385                                                                                                                                                                                                                                                                                                                                                                                                                                                                                                                                                                                                                                                                                                                                                                                                                                                                                                                                                                                                                                                                                                                                                                                                                                                                                                                                                                                                                                                                                                                                                                                                                                                                                                                                                                                                                                                                                                                                                                                                                                                                                                               | MAIN Nominal diameter Total depth CASING top (main) casing of main casing | 27 27 other                                                             |
| 1. Thisp June 310HE                                                                                                                                                                                                                                                                                                                                                                                                                                                                                                                                                                                                                                                                                                                                                                                                                                                                                                                                                                                                                                                                                                                                                                                                                                                                                                                                                                                                                                                                                                                                                                                                                                                                                                                                                                                                                                                                                                                                                                                                                                                                                                            | TYPE (nearest inch)! (nearest foot)                                       | C centrifugal R rotary O (describe below)                               |
| MICKA 385 440                                                                                                                                                                                                                                                                                                                                                                                                                                                                                                                                                                                                                                                                                                                                                                                                                                                                                                                                                                                                                                                                                                                                                                                                                                                                                                                                                                                                                                                                                                                                                                                                                                                                                                                                                                                                                                                                                                                                                                                                                                                                                                                  | 60 61 63 64 66 70                                                         |                                                                         |
|                                                                                                                                                                                                                                                                                                                                                                                                                                                                                                                                                                                                                                                                                                                                                                                                                                                                                                                                                                                                                                                                                                                                                                                                                                                                                                                                                                                                                                                                                                                                                                                                                                                                                                                                                                                                                                                                                                                                                                                                                                                                                                                                | E OTHER CASING (if used)                                                  | J jet S submersible                                                     |
|                                                                                                                                                                                                                                                                                                                                                                                                                                                                                                                                                                                                                                                                                                                                                                                                                                                                                                                                                                                                                                                                                                                                                                                                                                                                                                                                                                                                                                                                                                                                                                                                                                                                                                                                                                                                                                                                                                                                                                                                                                                                                                                                | diameter depth (feet) inch from to                                        |                                                                         |
|                                                                                                                                                                                                                                                                                                                                                                                                                                                                                                                                                                                                                                                                                                                                                                                                                                                                                                                                                                                                                                                                                                                                                                                                                                                                                                                                                                                                                                                                                                                                                                                                                                                                                                                                                                                                                                                                                                                                                                                                                                                                                                                                | C                                                                         | DRILLER INSTALLED PUMP YES NO                                           |
|                                                                                                                                                                                                                                                                                                                                                                                                                                                                                                                                                                                                                                                                                                                                                                                                                                                                                                                                                                                                                                                                                                                                                                                                                                                                                                                                                                                                                                                                                                                                                                                                                                                                                                                                                                                                                                                                                                                                                                                                                                                                                                                                | 8<br>I N                                                                  | (CIRCLE) (YES or NO)                                                    |
|                                                                                                                                                                                                                                                                                                                                                                                                                                                                                                                                                                                                                                                                                                                                                                                                                                                                                                                                                                                                                                                                                                                                                                                                                                                                                                                                                                                                                                                                                                                                                                                                                                                                                                                                                                                                                                                                                                                                                                                                                                                                                                                                | Ĝ                                                                         | IF DRILLER INSTALLS PUMP, THIS SECTION MUST BE COMPLETED FOR ALL WELLS. |
|                                                                                                                                                                                                                                                                                                                                                                                                                                                                                                                                                                                                                                                                                                                                                                                                                                                                                                                                                                                                                                                                                                                                                                                                                                                                                                                                                                                                                                                                                                                                                                                                                                                                                                                                                                                                                                                                                                                                                                                                                                                                                                                                | screen type SCREEN RECORD                                                 | TYPE OF PUMP INSTALLED PLACE (A,C,J,P,R,S,T,O) 29                       |
|                                                                                                                                                                                                                                                                                                                                                                                                                                                                                                                                                                                                                                                                                                                                                                                                                                                                                                                                                                                                                                                                                                                                                                                                                                                                                                                                                                                                                                                                                                                                                                                                                                                                                                                                                                                                                                                                                                                                                                                                                                                                                                                                | or open hole ST BR HO                                                     | IN BOX 29.                                                              |
|                                                                                                                                                                                                                                                                                                                                                                                                                                                                                                                                                                                                                                                                                                                                                                                                                                                                                                                                                                                                                                                                                                                                                                                                                                                                                                                                                                                                                                                                                                                                                                                                                                                                                                                                                                                                                                                                                                                                                                                                                                                                                                                                | appropriate BRONZE HOLE                                                   | CAPACITY: GALLONS PER MINUTE                                            |
| The state of the s | below PL OT                                                               | (to nearest gallon) 31 35                                               |
|                                                                                                                                                                                                                                                                                                                                                                                                                                                                                                                                                                                                                                                                                                                                                                                                                                                                                                                                                                                                                                                                                                                                                                                                                                                                                                                                                                                                                                                                                                                                                                                                                                                                                                                                                                                                                                                                                                                                                                                                                                                                                                                                | ` /                                                                       | PUMP HORSE POWER  37 41                                                 |
| NUMBER OF UNSUCCESSFUL WELLS:                                                                                                                                                                                                                                                                                                                                                                                                                                                                                                                                                                                                                                                                                                                                                                                                                                                                                                                                                                                                                                                                                                                                                                                                                                                                                                                                                                                                                                                                                                                                                                                                                                                                                                                                                                                                                                                                                                                                                                                                                                                                                                  | DEPTH (nearest ft.)                                                       | PUMP COLUMN LENGTH (nearest ft.)                                        |
| yes no                                                                                                                                                                                                                                                                                                                                                                                                                                                                                                                                                                                                                                                                                                                                                                                                                                                                                                                                                                                                                                                                                                                                                                                                                                                                                                                                                                                                                                                                                                                                                                                                                                                                                                                                                                                                                                                                                                                                                                                                                                                                                                                         | F HO 40 440                                                               | CASING HEIGHT (circle appropriate box                                   |
| WELL HYDROFRACTURED Y N                                                                                                                                                                                                                                                                                                                                                                                                                                                                                                                                                                                                                                                                                                                                                                                                                                                                                                                                                                                                                                                                                                                                                                                                                                                                                                                                                                                                                                                                                                                                                                                                                                                                                                                                                                                                                                                                                                                                                                                                                                                                                                        | A 8 9 11 15 17 21                                                         | and enter casing height)                                                |
| CIRCLE APPROPRIATE LETTER  A WELL WAS ABANDONED AND SEALED                                                                                                                                                                                                                                                                                                                                                                                                                                                                                                                                                                                                                                                                                                                                                                                                                                                                                                                                                                                                                                                                                                                                                                                                                                                                                                                                                                                                                                                                                                                                                                                                                                                                                                                                                                                                                                                                                                                                                                                                                                                                     | H 2<br>23 24 26 30 32 36<br>S                                             | LAND SURFACE                                                            |
| WHEN THIS WELL WAS COMPLETED                                                                                                                                                                                                                                                                                                                                                                                                                                                                                                                                                                                                                                                                                                                                                                                                                                                                                                                                                                                                                                                                                                                                                                                                                                                                                                                                                                                                                                                                                                                                                                                                                                                                                                                                                                                                                                                                                                                                                                                                                                                                                                   | C3                                                                        | below (nearest) foot)                                                   |
| P TEST WELL CONVERTED TO PRODUCTION                                                                                                                                                                                                                                                                                                                                                                                                                                                                                                                                                                                                                                                                                                                                                                                                                                                                                                                                                                                                                                                                                                                                                                                                                                                                                                                                                                                                                                                                                                                                                                                                                                                                                                                                                                                                                                                                                                                                                                                                                                                                                            | ENERGY                                                                    | 49 50 51  A LOCATION OF WELL ON LOT                                     |
| I HEREBY CERTIFY THAT THIS WELL HAS BEEN CONSTRUCTED IN                                                                                                                                                                                                                                                                                                                                                                                                                                                                                                                                                                                                                                                                                                                                                                                                                                                                                                                                                                                                                                                                                                                                                                                                                                                                                                                                                                                                                                                                                                                                                                                                                                                                                                                                                                                                                                                                                                                                                                                                                                                                        | E SLOT SIZE 1 2 3                                                         | SHOW PERMANENT STRUCTURE SUCH AS                                        |
| ACCORDANCE WITH COMAR 28.04.04 "WELL CONSTRUCTION" AND IN CONFORMANCE WITH ALL CONDITIONS STATED IN THE ABOVE CAPTIONED PERMIT, AND THAT THE INFORMATION PRESENTED                                                                                                                                                                                                                                                                                                                                                                                                                                                                                                                                                                                                                                                                                                                                                                                                                                                                                                                                                                                                                                                                                                                                                                                                                                                                                                                                                                                                                                                                                                                                                                                                                                                                                                                                                                                                                                                                                                                                                             | DIAMETER (NEAREST INCH)                                                   | BUILDING, SEPTIC TANKS, AND /OR LANDMARKS AND INDICATE NOT LESS         |
| HEREIN IS ACCURATE AND COMPLETE TO THE BEST OF MY KNOWLEDGE.                                                                                                                                                                                                                                                                                                                                                                                                                                                                                                                                                                                                                                                                                                                                                                                                                                                                                                                                                                                                                                                                                                                                                                                                                                                                                                                                                                                                                                                                                                                                                                                                                                                                                                                                                                                                                                                                                                                                                                                                                                                                   | 56 60 from to                                                             | THAN TWO DISTANCES (MEASUREMENTS TO WELL)                               |
| DRILLERS LIC. NO. M.S. D. J. J.                                                                                                                                                                                                                                                                                                                                                                                                                                                                                                                                                                                                                                                                                                                                                                                                                                                                                                                                                                                                                                                                                                                                                                                                                                                                                                                                                                                                                                                                                                                                                                                                                                                                                                                                                                                                                                                                                                                                                                                                                                                                                                | GRAVEL PACK                                                               | TENT.)                                                                  |
| THE Winner                                                                                                                                                                                                                                                                                                                                                                                                                                                                                                                                                                                                                                                                                                                                                                                                                                                                                                                                                                                                                                                                                                                                                                                                                                                                                                                                                                                                                                                                                                                                                                                                                                                                                                                                                                                                                                                                                                                                                                                                                                                                                                                     | IF WELL DRILLED WAS FLOWING WELL                                          | Litouble Search                                                         |
| DRILLERS SIGNATURE<br>(MUST MATCH SIGNATURE ON APPLICATION)                                                                                                                                                                                                                                                                                                                                                                                                                                                                                                                                                                                                                                                                                                                                                                                                                                                                                                                                                                                                                                                                                                                                                                                                                                                                                                                                                                                                                                                                                                                                                                                                                                                                                                                                                                                                                                                                                                                                                                                                                                                                    | INSERT F IN BOX 68 68  MDE USE ONLY                                       | 1 1 Carrie                                                              |
| LIC. NO.1 Sep.                                                                                                                                                                                                                                                                                                                                                                                                                                                                                                                                                                                                                                                                                                                                                                                                                                                                                                                                                                                                                                                                                                                                                                                                                                                                                                                                                                                                                                                                                                                                                                                                                                                                                                                                                                                                                                                                                                                                                                                                                                                                                                                 | (NOT TO BE FILLED IN BY DRILLER) T (E.R.O.S.) W Q                         | 75                                                                      |
| 0                                                                                                                                                                                                                                                                                                                                                                                                                                                                                                                                                                                                                                                                                                                                                                                                                                                                                                                                                                                                                                                                                                                                                                                                                                                                                                                                                                                                                                                                                                                                                                                                                                                                                                                                                                                                                                                                                                                                                                                                                                                                                                                              | (E.n.o.s.) W U                                                            | 95'                                                                     |
| SITE SUPERVISOR (sign, of driller or journeyman                                                                                                                                                                                                                                                                                                                                                                                                                                                                                                                                                                                                                                                                                                                                                                                                                                                                                                                                                                                                                                                                                                                                                                                                                                                                                                                                                                                                                                                                                                                                                                                                                                                                                                                                                                                                                                                                                                                                                                                                                                                                                | 70 72 74 75 76                                                            | ON I                                                                    |
| responsible for sitework if different from permittee)                                                                                                                                                                                                                                                                                                                                                                                                                                                                                                                                                                                                                                                                                                                                                                                                                                                                                                                                                                                                                                                                                                                                                                                                                                                                                                                                                                                                                                                                                                                                                                                                                                                                                                                                                                                                                                                                                                                                                                                                                                                                          | TELESCOPE LOG INDICATOR OTHER DATA                                        | Que                                                                     |
| DENI/CDM                                                                                                                                                                                                                                                                                                                                                                                                                                                                                                                                                                                                                                                                                                                                                                                                                                                                                                                                                                                                                                                                                                                                                                                                                                                                                                                                                                                                                                                                                                                                                                                                                                                                                                                                                                                                                                                                                                                                                                                                                                                                                                                       | Contract to the second second                                             |                                                                         |