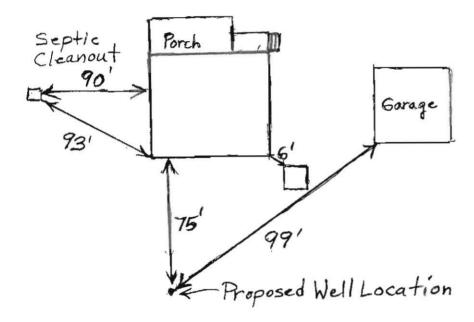

| C 1 7424 SEQUENCE NO. (MDE USE ONLY)                                                                                                                                                                                                                                                                                                                                                                                                                                                                                                                                                                                                                                                                                                                                                                                                                                                                                                                                                                                                                                                                                                                                                                                                                                                                                                                                                                                                                                                                                                                                                                                                                                                                                                                                                                                                                                                                                                                                                                                                                                                                                           | STATE OF MARYLAND WELL COMPLETION REPORT                                  | THIS REPORT MUST BE SUBMITTED WITHIN 45 DAYS AFTER WELL IS COMPLETED.   |
|--------------------------------------------------------------------------------------------------------------------------------------------------------------------------------------------------------------------------------------------------------------------------------------------------------------------------------------------------------------------------------------------------------------------------------------------------------------------------------------------------------------------------------------------------------------------------------------------------------------------------------------------------------------------------------------------------------------------------------------------------------------------------------------------------------------------------------------------------------------------------------------------------------------------------------------------------------------------------------------------------------------------------------------------------------------------------------------------------------------------------------------------------------------------------------------------------------------------------------------------------------------------------------------------------------------------------------------------------------------------------------------------------------------------------------------------------------------------------------------------------------------------------------------------------------------------------------------------------------------------------------------------------------------------------------------------------------------------------------------------------------------------------------------------------------------------------------------------------------------------------------------------------------------------------------------------------------------------------------------------------------------------------------------------------------------------------------------------------------------------------------|---------------------------------------------------------------------------|-------------------------------------------------------------------------|
| 1 2 3 6<br>(THIS NUMBER IS TO BE PUNCHED<br>IN COLS. 3-6 ON ALL CARDS)                                                                                                                                                                                                                                                                                                                                                                                                                                                                                                                                                                                                                                                                                                                                                                                                                                                                                                                                                                                                                                                                                                                                                                                                                                                                                                                                                                                                                                                                                                                                                                                                                                                                                                                                                                                                                                                                                                                                                                                                                                                         | FILL IN THIS FORM COMPLETELY PLEASE TYPE                                  | COUNTY (13) P37338                                                      |
| ST/CO USE ONLY DATE WELL COMP                                                                                                                                                                                                                                                                                                                                                                                                                                                                                                                                                                                                                                                                                                                                                                                                                                                                                                                                                                                                                                                                                                                                                                                                                                                                                                                                                                                                                                                                                                                                                                                                                                                                                                                                                                                                                                                                                                                                                                                                                                                                                                  | A I                                                                       | FROM "PERMIT NO.                                                        |
| MM DD YY O'S 20                                                                                                                                                                                                                                                                                                                                                                                                                                                                                                                                                                                                                                                                                                                                                                                                                                                                                                                                                                                                                                                                                                                                                                                                                                                                                                                                                                                                                                                                                                                                                                                                                                                                                                                                                                                                                                                                                                                                                                                                                                                                                                                | 2 440 26                                                                  | (C) HO 95 1244                                                          |
| 8 13 15                                                                                                                                                                                                                                                                                                                                                                                                                                                                                                                                                                                                                                                                                                                                                                                                                                                                                                                                                                                                                                                                                                                                                                                                                                                                                                                                                                                                                                                                                                                                                                                                                                                                                                                                                                                                                                                                                                                                                                                                                                                                                                                        | 20 (TO NEAREST FOOT)                                                      | 28 29 30 31 32 33 34 35 36 37                                           |
| STREET OR RFD 13 780 In a                                                                                                                                                                                                                                                                                                                                                                                                                                                                                                                                                                                                                                                                                                                                                                                                                                                                                                                                                                                                                                                                                                                                                                                                                                                                                                                                                                                                                                                                                                                                                                                                                                                                                                                                                                                                                                                                                                                                                                                                                                                                                                      | delphia Milli RoadTOWN                                                    | Dayton                                                                  |
| SUBDIVISION Sahine Phone                                                                                                                                                                                                                                                                                                                                                                                                                                                                                                                                                                                                                                                                                                                                                                                                                                                                                                                                                                                                                                                                                                                                                                                                                                                                                                                                                                                                                                                                                                                                                                                                                                                                                                                                                                                                                                                                                                                                                                                                                                                                                                       | SECTION_                                                                  | LOT_2                                                                   |
| WELL LOG                                                                                                                                                                                                                                                                                                                                                                                                                                                                                                                                                                                                                                                                                                                                                                                                                                                                                                                                                                                                                                                                                                                                                                                                                                                                                                                                                                                                                                                                                                                                                                                                                                                                                                                                                                                                                                                                                                                                                                                                                                                                                                                       | GROUTING RECORD YES NO                                                    | C 3                                                                     |
| Not required for driven wells                                                                                                                                                                                                                                                                                                                                                                                                                                                                                                                                                                                                                                                                                                                                                                                                                                                                                                                                                                                                                                                                                                                                                                                                                                                                                                                                                                                                                                                                                                                                                                                                                                                                                                                                                                                                                                                                                                                                                                                                                                                                                                  | WELL HAS BEEN GROUTED (Circle Appropriate Box)                            | 1 2 PUMPING TEST                                                        |
| STATE THE KIND OF FORMATIONS PENETRATED, THEIR COLOR, DEPTH, THICKNESS AND IF WATER BEARING                                                                                                                                                                                                                                                                                                                                                                                                                                                                                                                                                                                                                                                                                                                                                                                                                                                                                                                                                                                                                                                                                                                                                                                                                                                                                                                                                                                                                                                                                                                                                                                                                                                                                                                                                                                                                                                                                                                                                                                                                                    | TYPE OF GROUTING MATERIAL (Circle one)                                    | HOURS PUMPED (nearest hour)                                             |
| DESCRIPTION (Use additional sheets if needed) FROM TO bearing                                                                                                                                                                                                                                                                                                                                                                                                                                                                                                                                                                                                                                                                                                                                                                                                                                                                                                                                                                                                                                                                                                                                                                                                                                                                                                                                                                                                                                                                                                                                                                                                                                                                                                                                                                                                                                                                                                                                                                                                                                                                  | CEMENT C M BENTONITE CLAY B C                                             | 35                                                                      |
|                                                                                                                                                                                                                                                                                                                                                                                                                                                                                                                                                                                                                                                                                                                                                                                                                                                                                                                                                                                                                                                                                                                                                                                                                                                                                                                                                                                                                                                                                                                                                                                                                                                                                                                                                                                                                                                                                                                                                                                                                                                                                                                                | NO. OF BAGS NO. OF POUNDS                                                 | PUMPING RATE (gal. per min.)                                            |
| Top Soil 0 2<br>Sandy 2 30                                                                                                                                                                                                                                                                                                                                                                                                                                                                                                                                                                                                                                                                                                                                                                                                                                                                                                                                                                                                                                                                                                                                                                                                                                                                                                                                                                                                                                                                                                                                                                                                                                                                                                                                                                                                                                                                                                                                                                                                                                                                                                     | DEPTH OF GROUT SEAL (to nearest topt)                                     | METHOD USED TO Buc lost                                                 |
| Saula 2 30                                                                                                                                                                                                                                                                                                                                                                                                                                                                                                                                                                                                                                                                                                                                                                                                                                                                                                                                                                                                                                                                                                                                                                                                                                                                                                                                                                                                                                                                                                                                                                                                                                                                                                                                                                                                                                                                                                                                                                                                                                                                                                                     | from O ft to SOF ft                                                       |                                                                         |
| 101 20 05 11                                                                                                                                                                                                                                                                                                                                                                                                                                                                                                                                                                                                                                                                                                                                                                                                                                                                                                                                                                                                                                                                                                                                                                                                                                                                                                                                                                                                                                                                                                                                                                                                                                                                                                                                                                                                                                                                                                                                                                                                                                                                                                                   | 46 TOP 52 54 BOTTOM 58 (enter 0 if from surface)                          | WATER LEVEL (distance from land surface)                                |
| Squel Jours                                                                                                                                                                                                                                                                                                                                                                                                                                                                                                                                                                                                                                                                                                                                                                                                                                                                                                                                                                                                                                                                                                                                                                                                                                                                                                                                                                                                                                                                                                                                                                                                                                                                                                                                                                                                                                                                                                                                                                                                                                                                                                                    | casing CASING RECORD                                                      | BEFORE PUMPING 17 20 ft.                                                |
| MICKA 35 50                                                                                                                                                                                                                                                                                                                                                                                                                                                                                                                                                                                                                                                                                                                                                                                                                                                                                                                                                                                                                                                                                                                                                                                                                                                                                                                                                                                                                                                                                                                                                                                                                                                                                                                                                                                                                                                                                                                                                                                                                                                                                                                    | types<br>insert<br>appropriate                                            | WHEN PUMPING 190 ft.                                                    |
| Sand Stowe 90 95<br>Mick A 95 380<br>Mick A 380 385                                                                                                                                                                                                                                                                                                                                                                                                                                                                                                                                                                                                                                                                                                                                                                                                                                                                                                                                                                                                                                                                                                                                                                                                                                                                                                                                                                                                                                                                                                                                                                                                                                                                                                                                                                                                                                                                                                                                                                                                                                                                            | code DII OIT                                                              | TYPE OF PUMP USED (for test)                                            |
| Signal Store 96 380                                                                                                                                                                                                                                                                                                                                                                                                                                                                                                                                                                                                                                                                                                                                                                                                                                                                                                                                                                                                                                                                                                                                                                                                                                                                                                                                                                                                                                                                                                                                                                                                                                                                                                                                                                                                                                                                                                                                                                                                                                                                                                            | below PLASTIC OTHER                                                       | A air P piston T turbine                                                |
| MICKA 95 380 385                                                                                                                                                                                                                                                                                                                                                                                                                                                                                                                                                                                                                                                                                                                                                                                                                                                                                                                                                                                                                                                                                                                                                                                                                                                                                                                                                                                                                                                                                                                                                                                                                                                                                                                                                                                                                                                                                                                                                                                                                                                                                                               | MAIN Nominal diameter Total depth CASING top (main) casing of main casing | 27 27 other                                                             |
| 1. Thisp June 310HE                                                                                                                                                                                                                                                                                                                                                                                                                                                                                                                                                                                                                                                                                                                                                                                                                                                                                                                                                                                                                                                                                                                                                                                                                                                                                                                                                                                                                                                                                                                                                                                                                                                                                                                                                                                                                                                                                                                                                                                                                                                                                                            | TYPE (nearest inch)! (nearest foot)                                       | C centrifugal R rotary O (describe below)                               |
| MICKA 385 440                                                                                                                                                                                                                                                                                                                                                                                                                                                                                                                                                                                                                                                                                                                                                                                                                                                                                                                                                                                                                                                                                                                                                                                                                                                                                                                                                                                                                                                                                                                                                                                                                                                                                                                                                                                                                                                                                                                                                                                                                                                                                                                  | 60 61 63 64 66 70                                                         |                                                                         |
|                                                                                                                                                                                                                                                                                                                                                                                                                                                                                                                                                                                                                                                                                                                                                                                                                                                                                                                                                                                                                                                                                                                                                                                                                                                                                                                                                                                                                                                                                                                                                                                                                                                                                                                                                                                                                                                                                                                                                                                                                                                                                                                                | E OTHER CASING (if used)                                                  | J jet S submersible                                                     |
|                                                                                                                                                                                                                                                                                                                                                                                                                                                                                                                                                                                                                                                                                                                                                                                                                                                                                                                                                                                                                                                                                                                                                                                                                                                                                                                                                                                                                                                                                                                                                                                                                                                                                                                                                                                                                                                                                                                                                                                                                                                                                                                                | diameter depth (feet) inch from to                                        |                                                                         |
|                                                                                                                                                                                                                                                                                                                                                                                                                                                                                                                                                                                                                                                                                                                                                                                                                                                                                                                                                                                                                                                                                                                                                                                                                                                                                                                                                                                                                                                                                                                                                                                                                                                                                                                                                                                                                                                                                                                                                                                                                                                                                                                                | C                                                                         | DRILLER INSTALLED PUMP YES NO                                           |
|                                                                                                                                                                                                                                                                                                                                                                                                                                                                                                                                                                                                                                                                                                                                                                                                                                                                                                                                                                                                                                                                                                                                                                                                                                                                                                                                                                                                                                                                                                                                                                                                                                                                                                                                                                                                                                                                                                                                                                                                                                                                                                                                | 8<br>I N                                                                  | (CIRCLE) (YES or NO)                                                    |
|                                                                                                                                                                                                                                                                                                                                                                                                                                                                                                                                                                                                                                                                                                                                                                                                                                                                                                                                                                                                                                                                                                                                                                                                                                                                                                                                                                                                                                                                                                                                                                                                                                                                                                                                                                                                                                                                                                                                                                                                                                                                                                                                | Ĝ                                                                         | IF DRILLER INSTALLS PUMP, THIS SECTION MUST BE COMPLETED FOR ALL WELLS. |
|                                                                                                                                                                                                                                                                                                                                                                                                                                                                                                                                                                                                                                                                                                                                                                                                                                                                                                                                                                                                                                                                                                                                                                                                                                                                                                                                                                                                                                                                                                                                                                                                                                                                                                                                                                                                                                                                                                                                                                                                                                                                                                                                | screen type SCREEN RECORD                                                 | TYPE OF PUMP INSTALLED PLACE (A,C,J,P,R,S,T,O) 29                       |
|                                                                                                                                                                                                                                                                                                                                                                                                                                                                                                                                                                                                                                                                                                                                                                                                                                                                                                                                                                                                                                                                                                                                                                                                                                                                                                                                                                                                                                                                                                                                                                                                                                                                                                                                                                                                                                                                                                                                                                                                                                                                                                                                | or open hole ST BR HO                                                     | IN BOX 29.                                                              |
|                                                                                                                                                                                                                                                                                                                                                                                                                                                                                                                                                                                                                                                                                                                                                                                                                                                                                                                                                                                                                                                                                                                                                                                                                                                                                                                                                                                                                                                                                                                                                                                                                                                                                                                                                                                                                                                                                                                                                                                                                                                                                                                                | appropriate BRONZE HOLE                                                   | CAPACITY: GALLONS PER MINUTE                                            |
| The state of the s | below PL OT                                                               | (to nearest gallon) 31 35                                               |
|                                                                                                                                                                                                                                                                                                                                                                                                                                                                                                                                                                                                                                                                                                                                                                                                                                                                                                                                                                                                                                                                                                                                                                                                                                                                                                                                                                                                                                                                                                                                                                                                                                                                                                                                                                                                                                                                                                                                                                                                                                                                                                                                | ` /                                                                       | PUMP HORSE POWER  37 41                                                 |
| NUMBER OF UNSUCCESSFUL WELLS:                                                                                                                                                                                                                                                                                                                                                                                                                                                                                                                                                                                                                                                                                                                                                                                                                                                                                                                                                                                                                                                                                                                                                                                                                                                                                                                                                                                                                                                                                                                                                                                                                                                                                                                                                                                                                                                                                                                                                                                                                                                                                                  | DEPTH (nearest ft.)                                                       | PUMP COLUMN LENGTH (nearest ft.)                                        |
| yes no                                                                                                                                                                                                                                                                                                                                                                                                                                                                                                                                                                                                                                                                                                                                                                                                                                                                                                                                                                                                                                                                                                                                                                                                                                                                                                                                                                                                                                                                                                                                                                                                                                                                                                                                                                                                                                                                                                                                                                                                                                                                                                                         | F HO 40 440                                                               | CASING HEIGHT (circle appropriate box                                   |
| WELL HYDROFRACTURED Y N                                                                                                                                                                                                                                                                                                                                                                                                                                                                                                                                                                                                                                                                                                                                                                                                                                                                                                                                                                                                                                                                                                                                                                                                                                                                                                                                                                                                                                                                                                                                                                                                                                                                                                                                                                                                                                                                                                                                                                                                                                                                                                        | A 8 9 11 15 17 21                                                         | and enter casing height)                                                |
| CIRCLE APPROPRIATE LETTER  A WELL WAS ABANDONED AND SEALED                                                                                                                                                                                                                                                                                                                                                                                                                                                                                                                                                                                                                                                                                                                                                                                                                                                                                                                                                                                                                                                                                                                                                                                                                                                                                                                                                                                                                                                                                                                                                                                                                                                                                                                                                                                                                                                                                                                                                                                                                                                                     | H 2<br>23 24 26 30 32 36<br>S                                             | LAND SURFACE                                                            |
| WHEN THIS WELL WAS COMPLETED                                                                                                                                                                                                                                                                                                                                                                                                                                                                                                                                                                                                                                                                                                                                                                                                                                                                                                                                                                                                                                                                                                                                                                                                                                                                                                                                                                                                                                                                                                                                                                                                                                                                                                                                                                                                                                                                                                                                                                                                                                                                                                   | C3                                                                        | below (nearest) foot)                                                   |
| P TEST WELL CONVERTED TO PRODUCTION                                                                                                                                                                                                                                                                                                                                                                                                                                                                                                                                                                                                                                                                                                                                                                                                                                                                                                                                                                                                                                                                                                                                                                                                                                                                                                                                                                                                                                                                                                                                                                                                                                                                                                                                                                                                                                                                                                                                                                                                                                                                                            | ENERGY                                                                    | 49 50 51  A LOCATION OF WELL ON LOT                                     |
| I HEREBY CERTIFY THAT THIS WELL HAS BEEN CONSTRUCTED IN                                                                                                                                                                                                                                                                                                                                                                                                                                                                                                                                                                                                                                                                                                                                                                                                                                                                                                                                                                                                                                                                                                                                                                                                                                                                                                                                                                                                                                                                                                                                                                                                                                                                                                                                                                                                                                                                                                                                                                                                                                                                        | E SLOT SIZE 1 2 3                                                         | SHOW PERMANENT STRUCTURE SUCH AS                                        |
| ACCORDANCE WITH COMAR 28.04.04 "WELL CONSTRUCTION" AND IN CONFORMANCE WITH ALL CONDITIONS STATED IN THE ABOVE CAPTIONED PERMIT, AND THAT THE INFORMATION PRESENTED                                                                                                                                                                                                                                                                                                                                                                                                                                                                                                                                                                                                                                                                                                                                                                                                                                                                                                                                                                                                                                                                                                                                                                                                                                                                                                                                                                                                                                                                                                                                                                                                                                                                                                                                                                                                                                                                                                                                                             | DIAMETER (NEAREST INCH)                                                   | BUILDING, SEPTIC TANKS, AND /OR LANDMARKS AND INDICATE NOT LESS         |
| HEREIN IS ACCURATE AND COMPLETE TO THE BEST OF MY KNOWLEDGE.                                                                                                                                                                                                                                                                                                                                                                                                                                                                                                                                                                                                                                                                                                                                                                                                                                                                                                                                                                                                                                                                                                                                                                                                                                                                                                                                                                                                                                                                                                                                                                                                                                                                                                                                                                                                                                                                                                                                                                                                                                                                   | 56 60 from to                                                             | THAN TWO DISTANCES (MEASUREMENTS TO WELL)                               |
| DRILLERS LIC. NO. M.S. D. J. J.                                                                                                                                                                                                                                                                                                                                                                                                                                                                                                                                                                                                                                                                                                                                                                                                                                                                                                                                                                                                                                                                                                                                                                                                                                                                                                                                                                                                                                                                                                                                                                                                                                                                                                                                                                                                                                                                                                                                                                                                                                                                                                | GRAVEL PACK                                                               | TENT.)                                                                  |
| THE Winner                                                                                                                                                                                                                                                                                                                                                                                                                                                                                                                                                                                                                                                                                                                                                                                                                                                                                                                                                                                                                                                                                                                                                                                                                                                                                                                                                                                                                                                                                                                                                                                                                                                                                                                                                                                                                                                                                                                                                                                                                                                                                                                     | IF WELL DRILLED WAS FLOWING WELL                                          | Litouble Search                                                         |
| DRILLERS SIGNATURE<br>(MUST MATCH SIGNATURE ON APPLICATION)                                                                                                                                                                                                                                                                                                                                                                                                                                                                                                                                                                                                                                                                                                                                                                                                                                                                                                                                                                                                                                                                                                                                                                                                                                                                                                                                                                                                                                                                                                                                                                                                                                                                                                                                                                                                                                                                                                                                                                                                                                                                    | INSERT F IN BOX 68 68  MDE USE ONLY                                       | 1 1 Carrie                                                              |
| LIC. NO.1 Sep.                                                                                                                                                                                                                                                                                                                                                                                                                                                                                                                                                                                                                                                                                                                                                                                                                                                                                                                                                                                                                                                                                                                                                                                                                                                                                                                                                                                                                                                                                                                                                                                                                                                                                                                                                                                                                                                                                                                                                                                                                                                                                                                 | (NOT TO BE FILLED IN BY DRILLER) T (E.R.O.S.) W Q                         | 75                                                                      |
| 0                                                                                                                                                                                                                                                                                                                                                                                                                                                                                                                                                                                                                                                                                                                                                                                                                                                                                                                                                                                                                                                                                                                                                                                                                                                                                                                                                                                                                                                                                                                                                                                                                                                                                                                                                                                                                                                                                                                                                                                                                                                                                                                              | (E.n.o.s.) W U                                                            | 95'                                                                     |
| SITE SUPERVISOR (sign, of driller or journeyman                                                                                                                                                                                                                                                                                                                                                                                                                                                                                                                                                                                                                                                                                                                                                                                                                                                                                                                                                                                                                                                                                                                                                                                                                                                                                                                                                                                                                                                                                                                                                                                                                                                                                                                                                                                                                                                                                                                                                                                                                                                                                | 70 72 74 75 76                                                            | ON I                                                                    |
| responsible for sitework if different from permittee)                                                                                                                                                                                                                                                                                                                                                                                                                                                                                                                                                                                                                                                                                                                                                                                                                                                                                                                                                                                                                                                                                                                                                                                                                                                                                                                                                                                                                                                                                                                                                                                                                                                                                                                                                                                                                                                                                                                                                                                                                                                                          | TELESCOPE LOG INDICATOR OTHER DATA                                        | Que                                                                     |
| DENI/CDM                                                                                                                                                                                                                                                                                                                                                                                                                                                                                                                                                                                                                                                                                                                                                                                                                                                                                                                                                                                                                                                                                                                                                                                                                                                                                                                                                                                                                                                                                                                                                                                                                                                                                                                                                                                                                                                                                                                                                                                                                                                                                                                       | Contract to the second second                                             |                                                                         |