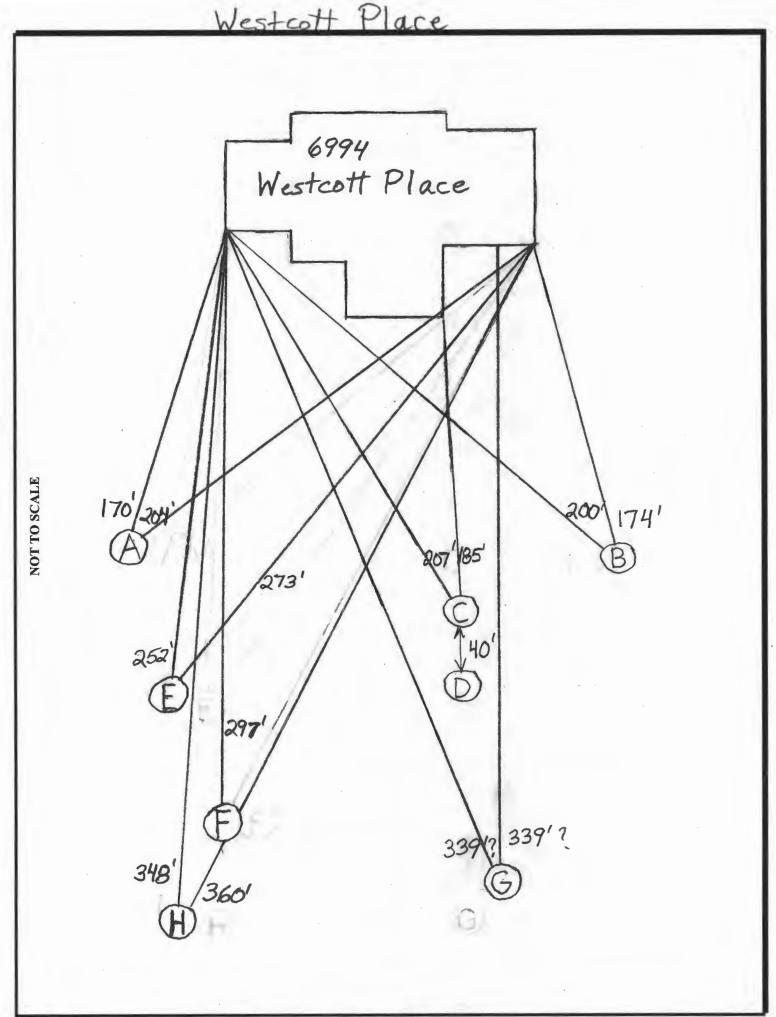

|                                                                                                                        |                               |
| THE SE WINDLE TO ALL DOME.                                                                                                                                                               | SIGNATURE OF APPL                                                                                                      | JCANT                         |

HOWARD COUNTY HEALTH DEPARTMENT, BUREAU OF ENVIRONMENTAL HEALTH, WELL AND SEPTIC PROGRAM 3525-H ELLICOTT MILLS DRIVE, ELLICOTT CITY, MARYLAND 21043-4544 (410) 313-1771 FAX (410) 313-2648 TDD (410) 313-2323 TOLL FREE 1-877-4MD-DHMH





Hall Shop Road



Percolation Testing Plan 6994 Westcott Lane





## HOWARD COUNTY HEALTH DEPARTMENT

AS 28520

2 /29 108

| Received Prom | Ison L. Holles                                | PHONE # 301-854-294/ |
|---------------|-----------------------------------------------|----------------------|
| 12160         | Hall Shape Road, Clarpsods                    | MD 2/029             |
| CASH CHECK    | for 12170 Hall Shopfed<br>at 6994 Westautt Pl | but on the property  |
| \$ 506        | DO Janard Duy das                             | Dollars              |