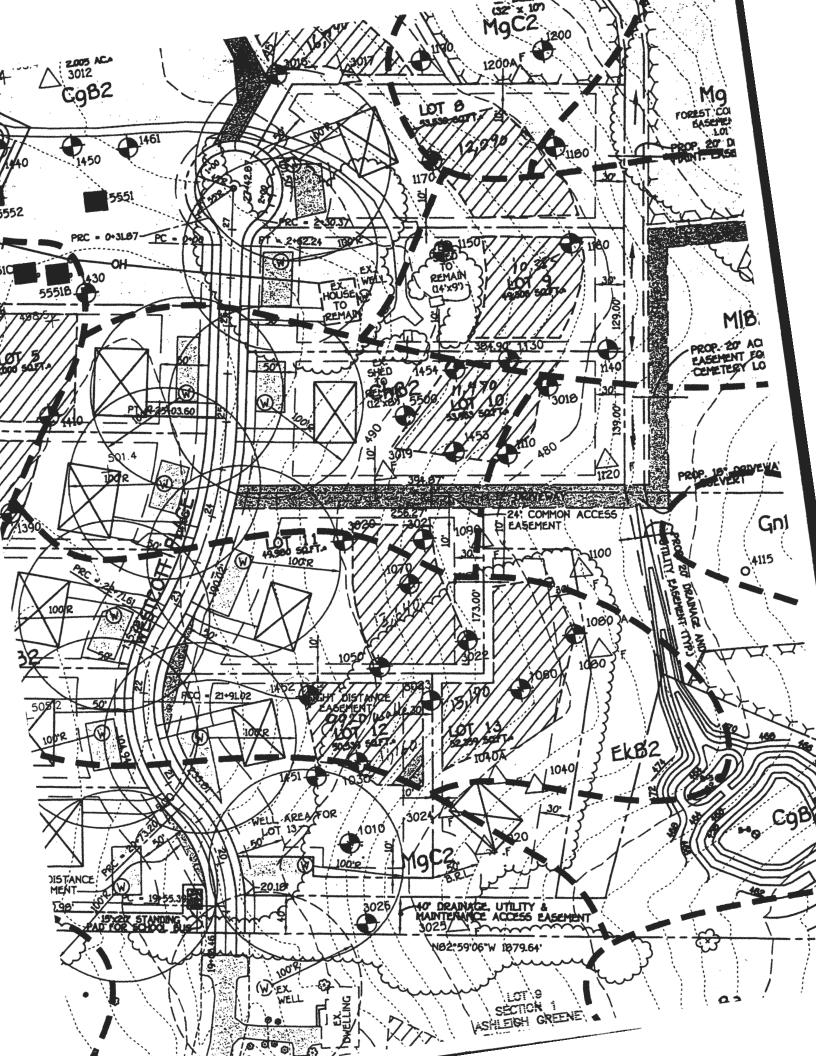

OLD SEPTIC AREA TO BE REMOVED 1400 A<sup>2</sup> NEW SEPTIC AREA TO BE REMOVED 1400 A<sup>2</sup> Original septicarea 11, 160 A<sup>2</sup> Passed Hole New area 10, 260 A<sup>2</sup> A FAILED ALL WELLS AND SEPTIC WITHIN 100" AND 200' HAVE BEEN SHOWN "I CETRTIFY THAT THE INFORMATION SHOWN HERON IS BASED ON FIELD WORK PERFORMED BY ME UNDER MY DIRECT SUPERVISION, AND IS CORRECT, TO THE BEST OF MY KNOWLEDGE AND BELIEF." FAILED EXISTING WELL ANY CHANGES TO A PRIVATE SEWAGE EASEMENT SHALL REQUIRE A **REVISED PERCOLATION CERTIFICATION PLAN.**" APROVED FOR PRIVATE WATER AND PRIVATE SEWERAGE SYSTEMS THIS AREA DESIGNATES A PRIVATE SEWAGE EASEMENT OF AT LEAST 10,000 SQ, FT, AS REQUIRED BY THE MARYLAND DEPARTMENT OF ENVIRONMENT FOR INDIVIDUAL SEWAGE DISPOSAL INPROVEMENTS OF ANY NATURE IN THIS AREA ARE RESTRICTED. THIS EASEMENT SHALL BECOME NULL AND VOID UPON CONECTION PUBLIC SEWERAGE SYSTEM. THE COUNTY HEALTH OFFICER SHALL HAVE AUTHORITY TO GRANT ADJUSTEMENTS TO THE PRIVATE SEWAGE EASEMENT. DATE: 2 HEALTH OFFIC RECORDATION OF A REVISED SEWAGE SHALL NOT BE NECESSARY. NI. DRIVEWAY 77 390 3020 00.0 5  $\cap \cap$ 100 21+911 50 302 LOT 13 SIGHT DISTANCE EASEMENT 20.18 3026 HO DRAMACE UTILITY 24"0 đ ACCESS EASEMENT NB2 59'06 W 5 00 W EX WEL Q λg 10 SECTION 341 ASHLEIGH GREENE 37.27 NO. IMIS PROJECT. PERCOLATION CERTIFICATION PLAN YONAL HALL SHOP MANOR - LOT 12 This plan is in support of a building permit for a proposed ZONE: RR-DEO deck. TAX MAP No. 41 GRID No. 1 PARCEL No. 138 THE LOTS SHOWN HEREONCOMPLY WITH THE MINIMUM OWNERSHIP, WIDTH REQUIREMENT AS SPECIFIED IN COMAR 28,04,03. FIFTH ELECTION DISTRICT HOWARD COUNTY, MARYLAND This property has a 5 bedroom maximum limitation ORIGINALLY DRAWN: AUGUST 8, 2002 MODIFIED DRAWN: JUNE 13, 2008 TOPOGRAPHIC CONTOURS BASED ON HARFORD AERIAL FLOWN SURVEY DATED JUNE 9, 2000 AND SUPPLEMENTED BY HOWARD COUNTY AERIAL COUNTOUR MAPS. SCALE : 1" = 100\*