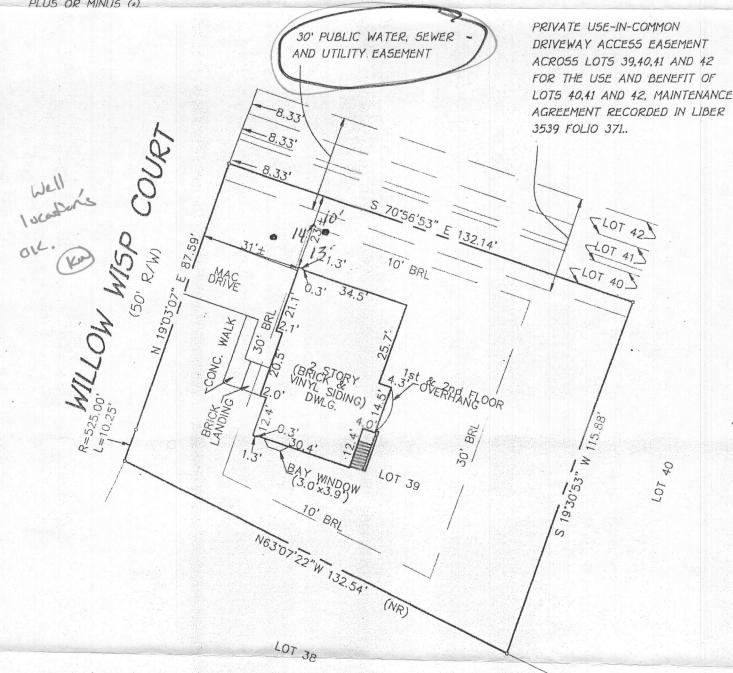

2) SUBJECT PROPERTY IS SHOWN IN ZONE \_C\_\_ON THE NATIONAL FLOOD INSURANCE PROGRAM FLOOD INSURANCE RATE MAP OF \_\_HOWARD \_\_COUNTY, MARYLAND, COMMUNITY PANEL No. \_2400440042 B \_, EFFECTIVE DATE: \_\_DEC. 4, 1906 \_.

3) THE OFFSETS FROM BUILDING LINE TO PROPERTY LINE AS SHOWN ON THE PLAT HEREON ARE TO AN ACCURACY OF 1' PLUS OR MINUS (\*).

• 8521 WILLOW WISP COURT

TOP FOUNDATION ELEV.= 379.1±

BRL = BUILDING RESTRICTION LINE

LOT 39
THE WILLOWS OF ROCKY GORGE
LOTS 1 THRU 45
6TH ELECTION DISTRICT
HOWARD COUNTY, MARYLAND
PLAT REF: \* 11879

FISHER, COLLINS & CARTER, INC.
CIVIL ENGINEERING CONSULTANTS & LAND SURVEYORS
CENTENNIAL SQUARE OFFICE PARK - 10272 BALTIMORE NATIONAL PIRE

CENTENNIAL SQUARE OFFICE PARK - 10272 BALTIMORE NATIONAL PICE ELLICOTT CITY, MARYLAND 21042 (410) 461 - 2055

HOUSE LOCATION DRAWING

FOUNDATION LOCATION:<u>8/28/9</u>8 FINAL LOCATION:<u>12/10/98</u> BOUNDARY SURVEY:

1"= 30"