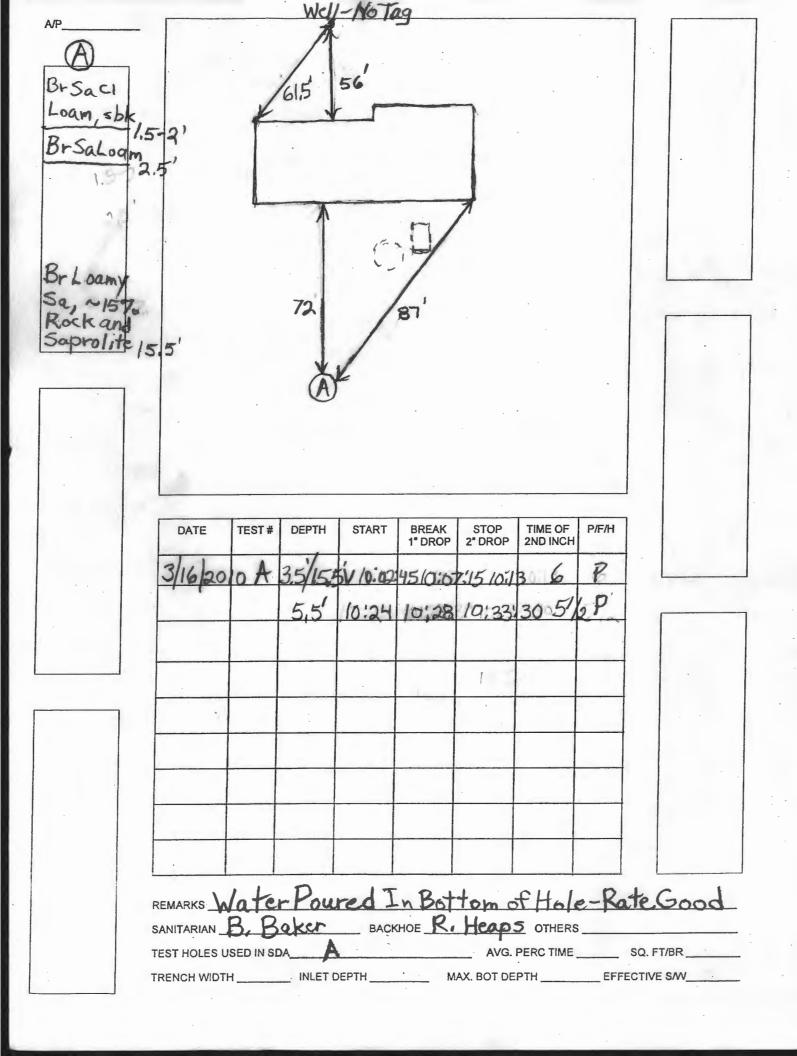

| SIGNATURE OF APPLICANT                                                                                                                             | <u> </u>     | ·           |                     |

HOWARD COUNTY HEALTH DEPARTMENT, BUREAU OF ENVIRONMENTAL HEALTH, WELL AND SEPTIC PROGRAM 7178 COLUMBIA GATEWAY DRIVE COLUMBIA, MARYLAND 21046 (410) 313-1771 FAX (410) 313-2648 TDD (410) 313-2323 TOLL FREE 1-877-4MD-DHMH