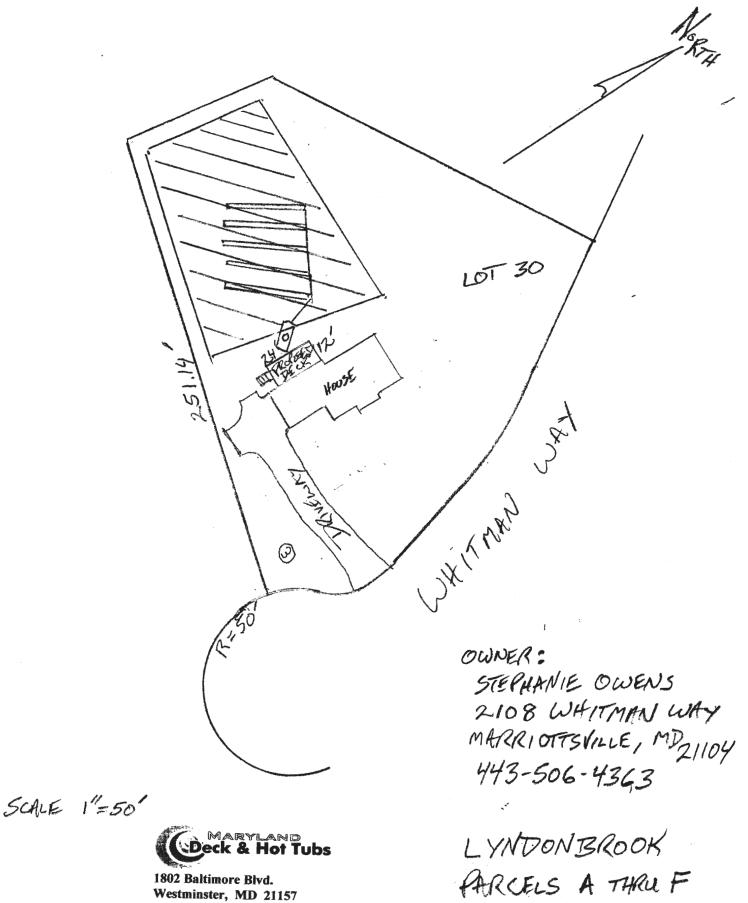

I would like to request a variance that would allow the construction of a sundeck up to, but not covering a septic tank in the rear of my single family home. The current deck is 10' out and 24' long and is 2' from the tank. I would like to extend the deck to 12' out and 24' long and extend close to the tank. The drop beam supporting the deck would be 2' back from the edge of the deck and about 5' from the tank due to the span of the drop beam. I have included a drawing of the proposed deck and existing septic tank for your review. Let me know if you need more information.