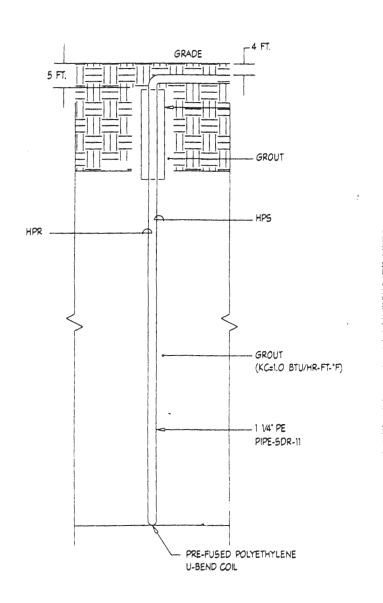

SEQUENCE NO. THIS REPORT MUST BE SUBMITTED WITHIN STATE OF MARYLAND (MDE USE ONLY) 45 DAYS AFTER WELL IS COMPLETED. WELL COMPLETION REPORT COUNTY **FILL IN THIS FORM COMPLETELY** (THIS NUMBER IS TO BE PUNCHED NUMBER IN COLS. 3-6 ON ALL CARDS) PLEASE TYPE PERMIT NO.
FROM "PERMIT TO DRILL WELL" ST/CO USE ONLY DATE WELL COMPLETED Depth of Well 11/2/2012 **DATE Received** - ac WELL SITE ADDRESS **TOWN** Ilicon SUBDIVISION SECTION LOT WELL LOG GROUTING RECORD C 3 N WELL HAS BEEN GROUTED (Circle Appropriate Box) Not required for driven wells **PUMPING TEST** STATE THE KIND OF FORMATIONS PENETRATED, THEIR COLOR, DEPTH, THICKNESS AND IF WATER BEARING TYPE OF GROUTING MATERIAL (Circle one) HOURS PUMPED (nearest hour) BENTONITE CLAY CEMENT CM check if water bearing FEET DESCRIPTION (Use additional sheets if needed) FROM TO NO. OF BAGS 46 20 NO. OF POUNDS 100 PUMPING RATE (gal. per min.) GALLONS OF WATER Soul METHOD USED TO 10 DEPTH OF GROUT SEAL (to nearest foot) MEASURE PUMPING RATE L 52 ft. to 375 54 BOTTOM WATER LEVEL (distance from land surface) (enter 0 if from surface) **BEFORE PUMPING** CASING RECORD casing types CONCRETE SIT insert WHEN PUMPING STEEL appropriate code 01 TYPE OF PUMP USED (for test) below A air P turbine Nominal diameter Total depth MAIN top (main) casing CASING (nearest inch)! (nearest foot) C centrifugal (describe rotary below) 60 61 63 64 66 70 J jet S submersible OTHER CASING (if used) depth (feet) inch from **PUMP INSTALLED** DRILLER INSTALLED PUMP NO (CIRCLE) (YES or NO) IF DRILLER INSTALLS PUMP, THIS SECTION, MUST BE COMPLETED FOR ALL WELLS. SCREEN RECORD screen type TYPE OF PUMP INSTALLED or open hole PLACE (A,C,J,P,R,S,T,O) HO ST BR **IN BOX 29.** insert OPEN CAPACITY: appropriate HOLE **BRONZE** GALLONS PER MINUTE code P L OTHER (to nearest gallon) below PUMP HORSE POWER 2 DEPTH (nearest ft.) PUMP COLUMN LENGTH NUMBER OF UNSUCCESSFUL WELLS: (nearest ft.) 47 E CASING HEIGHT (circle appropriate box WELL HYDROFRACTURED N) Y and enter casing height) + above LAND SURFACE CIRCLE APPROPRIATE LETTER 23 24 30 32 4 A WELL WAS ABANDONED AND SEALED WHEN THIS WELL WAS COMPLETED (nearest) below foot) E **ELECTRIC LOG OBTAINED** 50 51 38 45 47 **TEST WELL CONVERTED TO PRODUCTION** LATITUDE 39.29963 SIJOT SIZE 1 I HEREBY CERTIFY THAT THIS WELL HAS BEEN CONSTRUCTED IN ACCORDANCE WITH COMAR 26.04.04 "WELL CONSTRUCTION" AND IN CONFORMANCE WITH ALL CONDITIONS STATED IN THE ABOVE CAPTIONED PERMIT, AND THAT THE INFORMATION PRESENTED HEREIN IS ACCURATE AND COMPLETE TO THE BEST OF MY LONGITUDE 7 6 8 8 879 DIAMETER (NEAREST OF SCREEN INCH) (DEFAULT COORD, WGS 84) 56 BN NOTES: DRILLERS LIGHTON M WD 355 , GRAVEL PACK IF WELL DRILLED WAS FLOWING WELL DRILLERS SIGNATURE INSERT F IN BOX 68 -68 (MUST MATCH SIGNATURE ON APPLICATION) MDE USE ONLY (NOT TO BE FILLED IN BY DRILLER) CIC. NO.1 MSDOGG. (E.R.O.S.) WO 3 SITE SUPERVISOR (sign. of driller or journeyman 74 75 76 LOG INDICATOR TELESCOPE responsible for sitework if different from permittee) OTHER DATA CASING MDE/WMA/PER.071 COUNTY