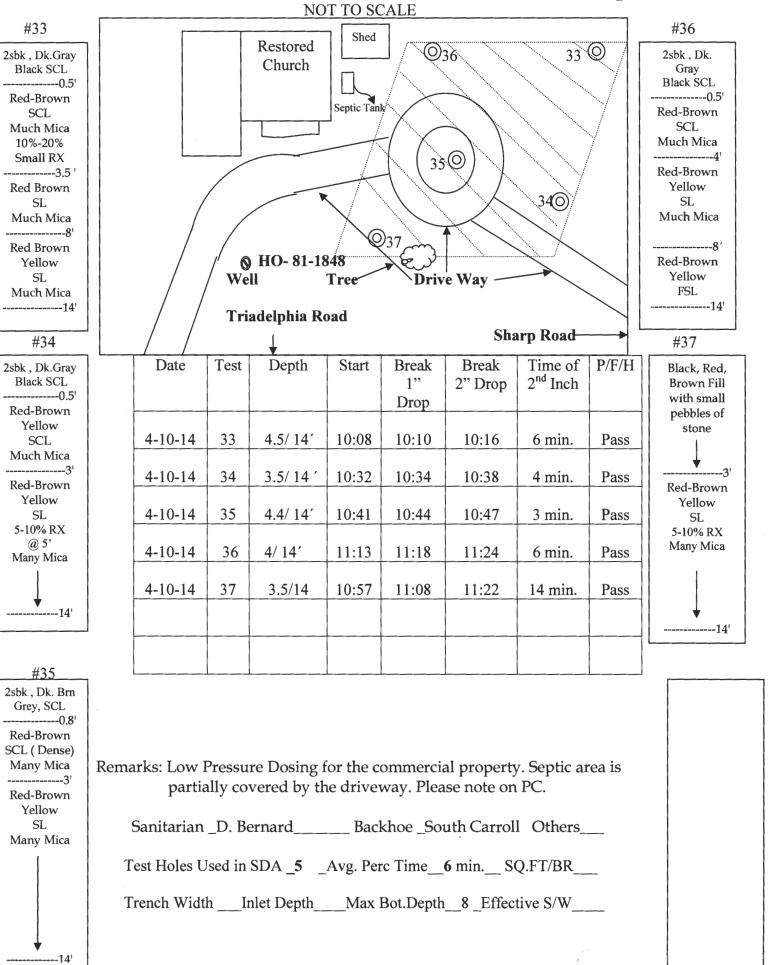

A total of (5) five test holes were evaluated and five were found to be satisfactory with moderate percolation. Acceptable ranges for recommended inlet and trench bottom depth, and usable sidewall are indicated, and may be confirmed at the time of installation for the five (5) percolation test holes which were satisfactory. However, this property is **only for commercial use** and the calculations for the septic design should be based on commercial use only. Part of the septic field is located under the driveway and low pressure dosing will be required. A note on the percolation certification plan should reflect the restrictions for this property. Field data collected is shown on the Percolation Test Worksheet enclosed with this letter.

All percolation tests conducted were standard tests, measuring rate of fall for a pre-wet period followed by measurement and recordation of the time required for the water level to drop 1 inch. Areas that may be included in a septic reserve are represented by test locations having satisfactory soil conditions. The area of the septic reserve must be at least 10,000 square feet, though Howard County Code [3.805.A.2.X] requires that the area be large enough to accommodate an initial drain field and two repair drain fields for the planned residence.

### Percolation Information- 14290 Triadelphia Road

Terrell A. Fisher, P.E., L.S. Earl D. Collins, P.E. Charles J. Crovo, Sr., P.E., L.S.

Paul W. Kriebel, P.E. Mark L. Robel, P.L.S. Aldo M. Vitucci, P.E.