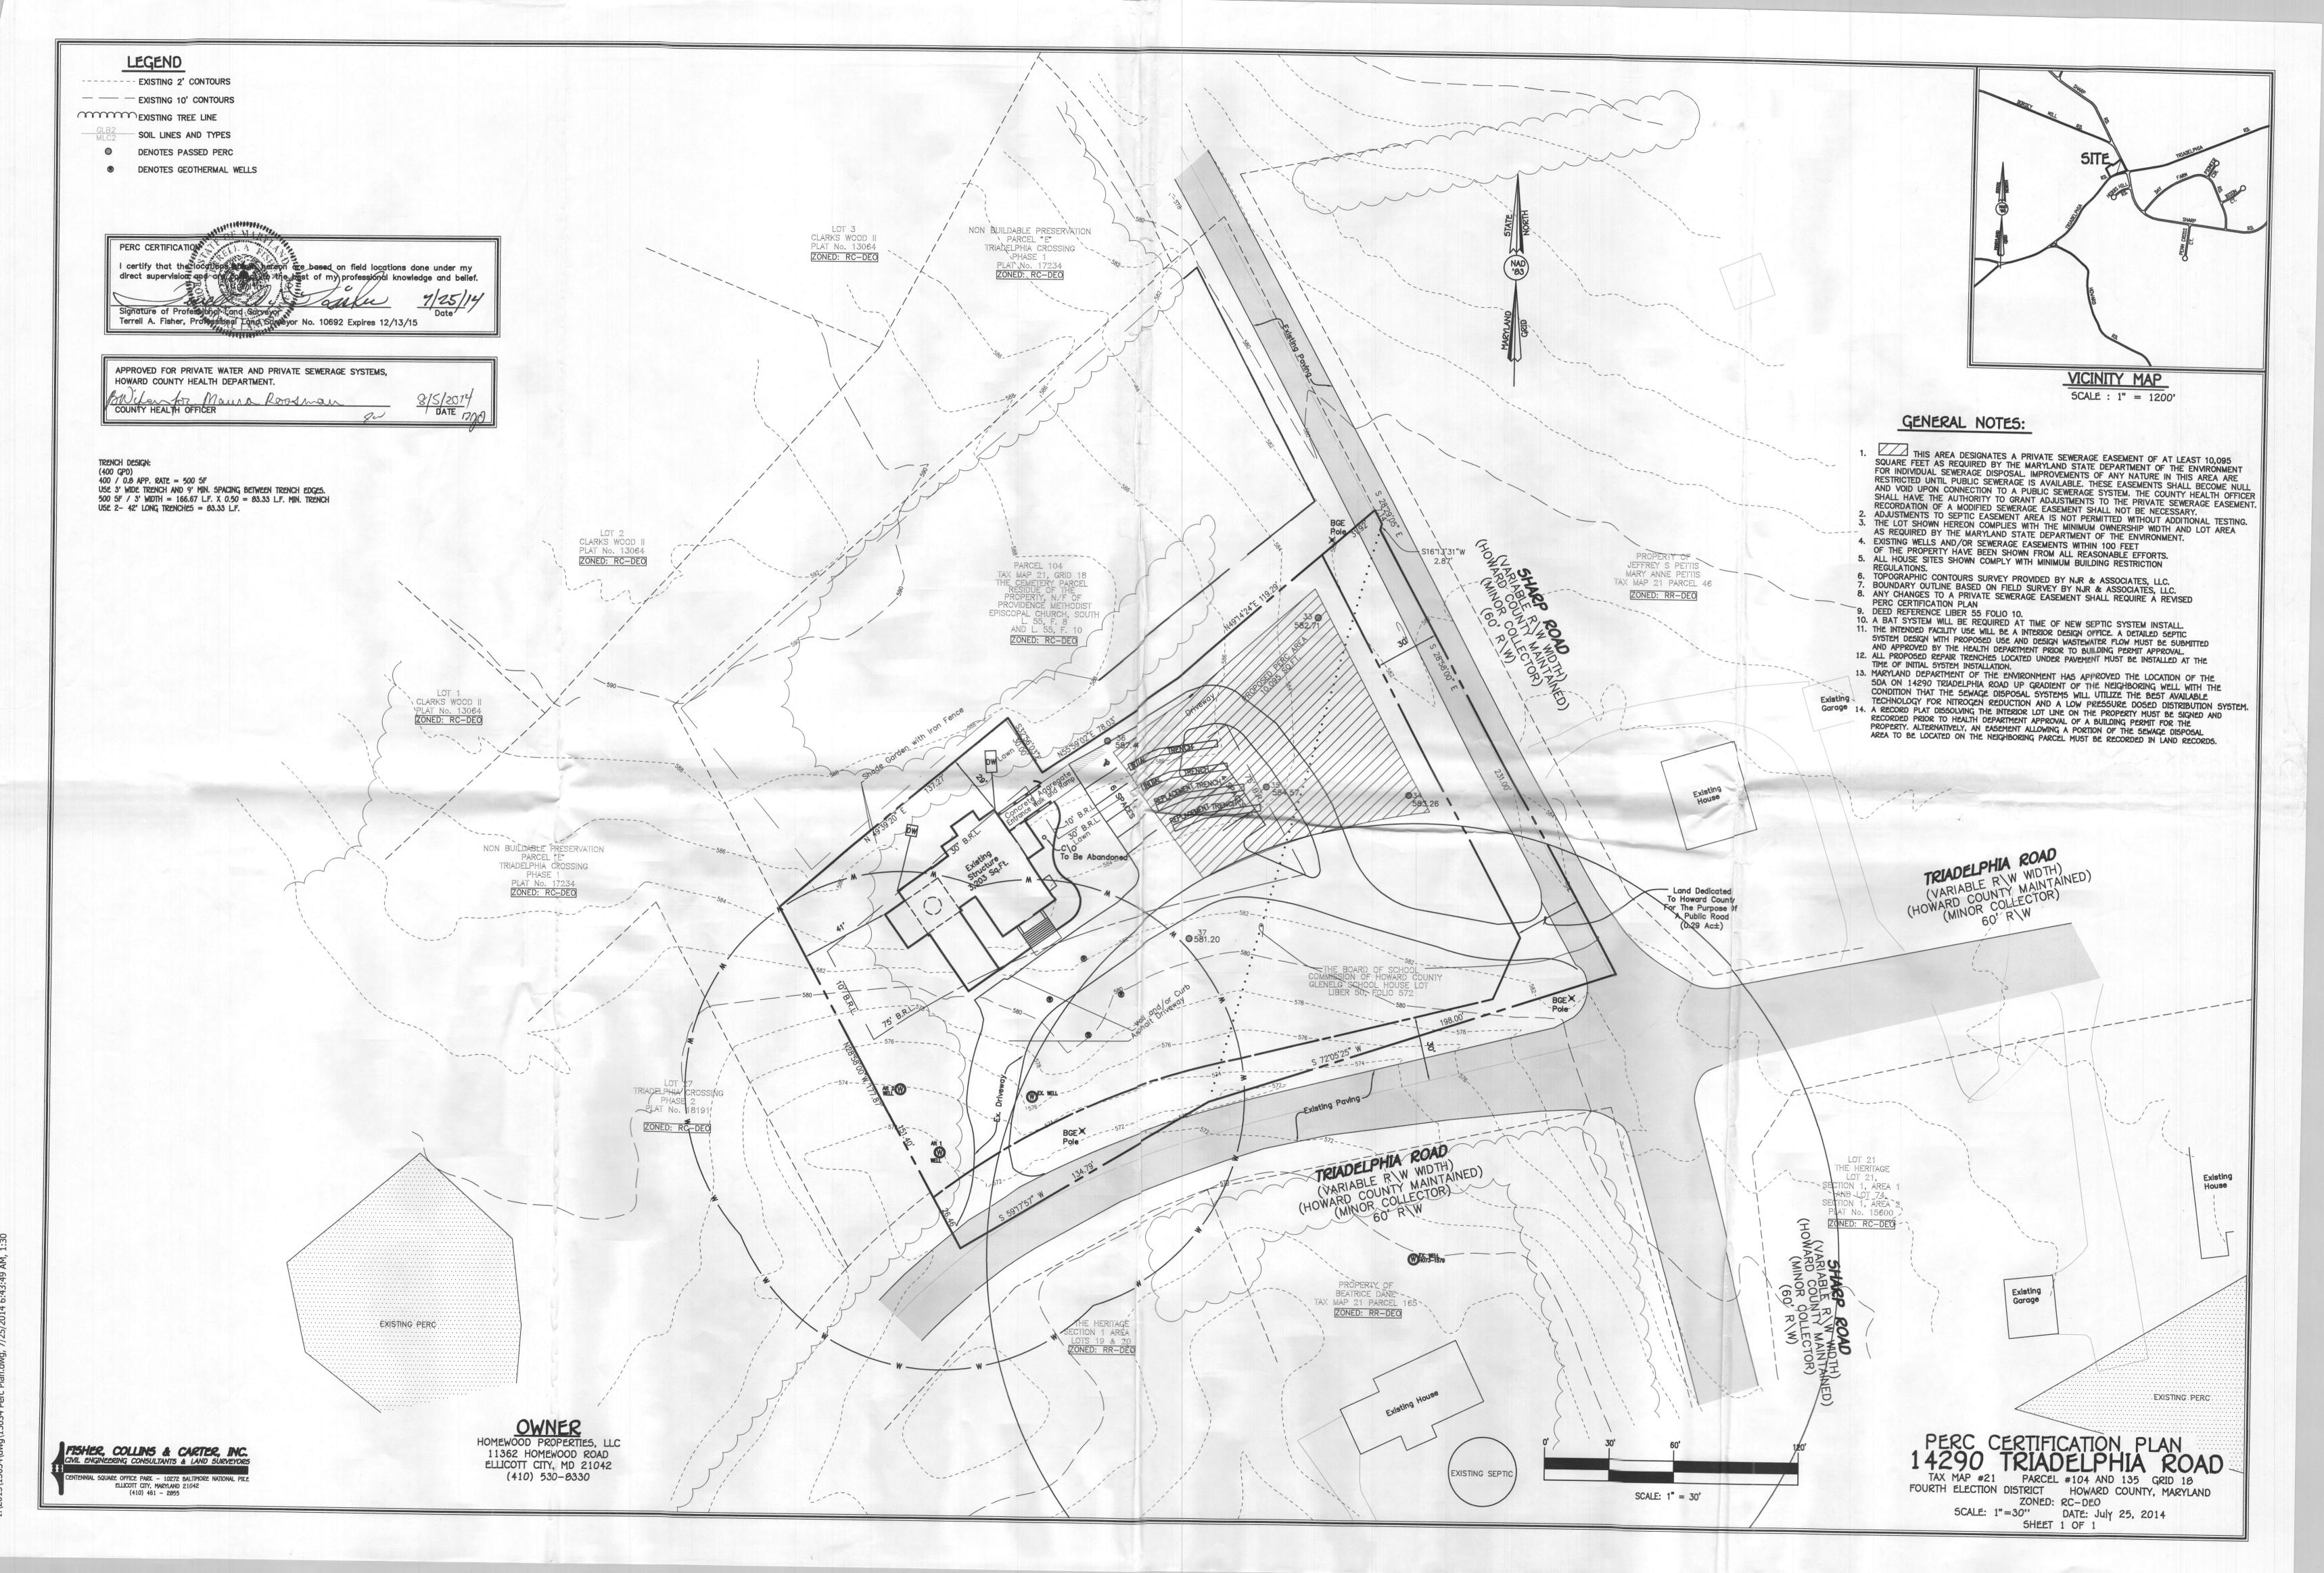

A total of (5) five test holes were evaluated and five were found to be satisfactory with moderate percolation. Acceptable ranges for recommended inlet and trench bottom depth, and usable sidewall are indicated, and may be confirmed at the time of installation for the five (5) percolation test holes which were satisfactory. However, this property is **only for commercial use** and the calculations for the septic design should be based on commercial use only. Part of the septic field is located under the driveway and low pressure dosing will be required. A note on the percolation certification plan should reflect the restrictions for this property. Field data collected is shown on the Percolation Test Worksheet enclosed with this letter.

All percolation tests conducted were standard tests, measuring rate of fall for a pre-wet period followed by measurement and recordation of the time required for the water level to drop 1 inch. Areas that may be included in a septic reserve are represented by test locations having satisfactory soil conditions. The area of the septic reserve must be at least 10,000 square feet, though Howard County Code [3.805.A.2.X] requires that the area be large enough to accommodate an initial drain field and two repair drain fields for the planned residence.

### Percolation Information- 14290 Triadelphia Road

Terrell A. Fisher, P.E., L.S. Earl D. Collins, P.E. Charles J. Crovo, Sr., P.E., L.S.

Paul W. Kriebel, P.E. Mark L. Robel, P.L.S. Aldo M. Vitucci, P.E.