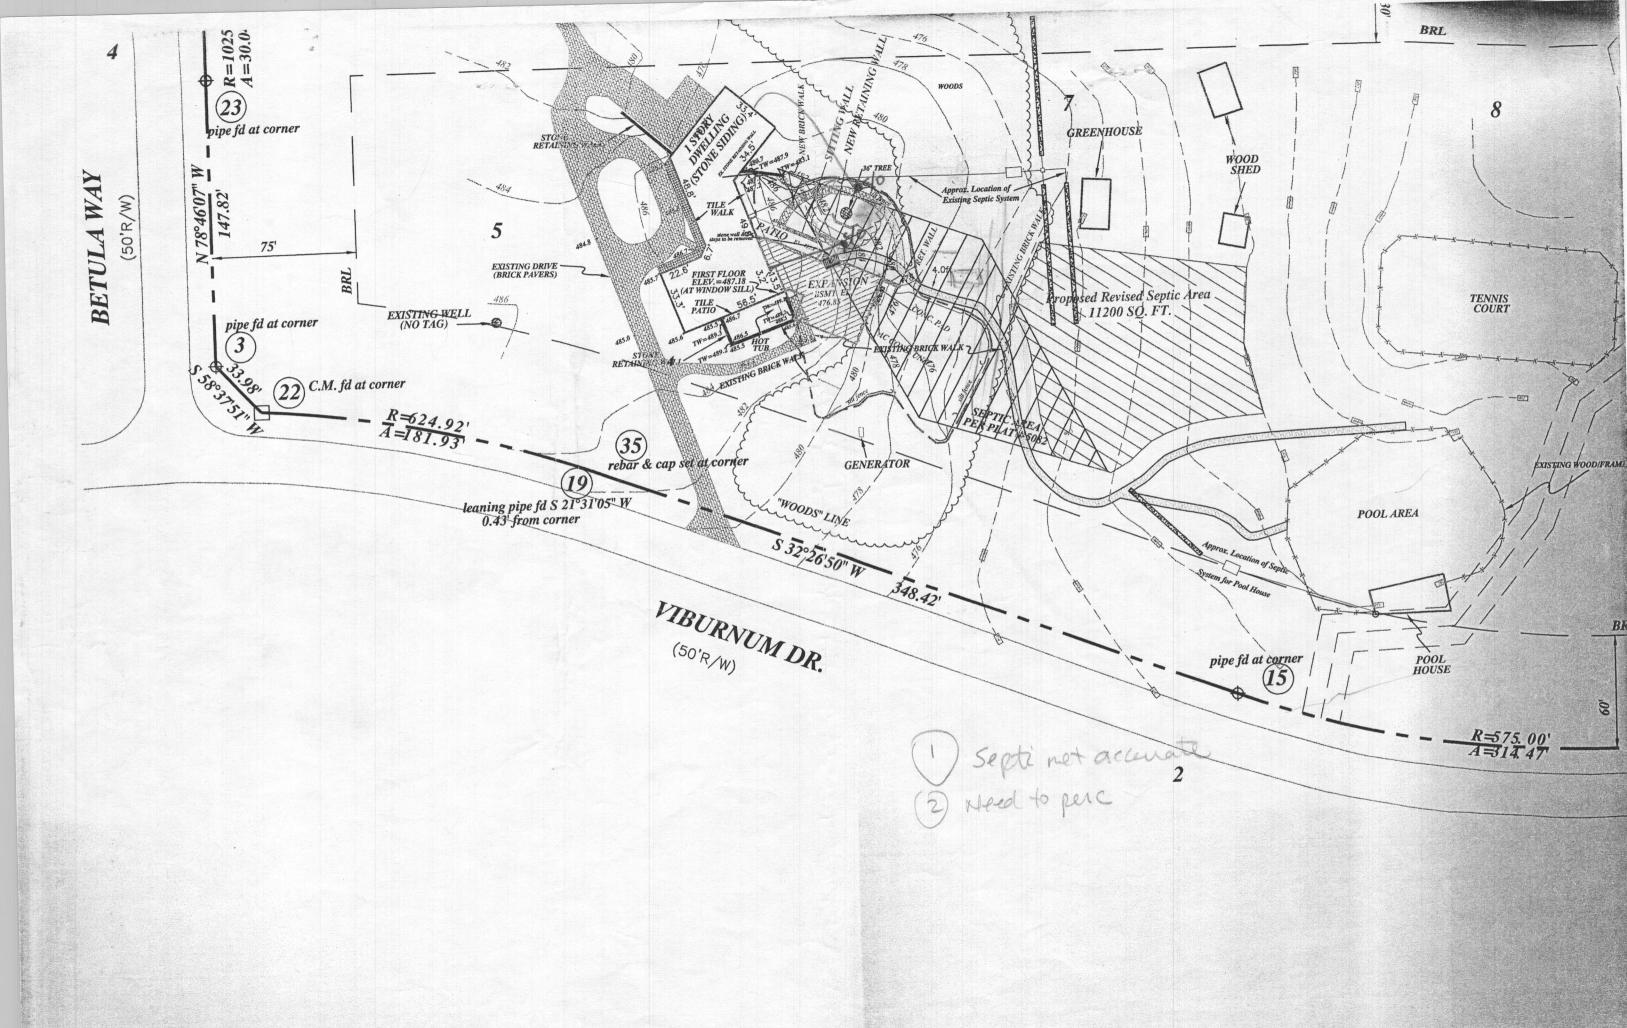

Ref: 14600 Viburnam Dr.

Attn: Sara Fegel

Dear Sara;

To confirm our phone conversation of this afternoon, I am forwarding a scaled drawing of the above referenced property showing the exact location of the existing 2000 septic tank, cleanouts & trenches. Approximately 300 sq. ft. of the proposed new addition extends into the original 10,000 sq. ft. septic area.

If you need additional information or if there is anything I can do to help expedite getting the Health Dept. to sign off on the proposed new addition so we can begin work, please do not hesitate to call me.

Sincerely,

Harry G. Pirrung, Jr., President "Nib"

T. W. Boys Co., Inc.