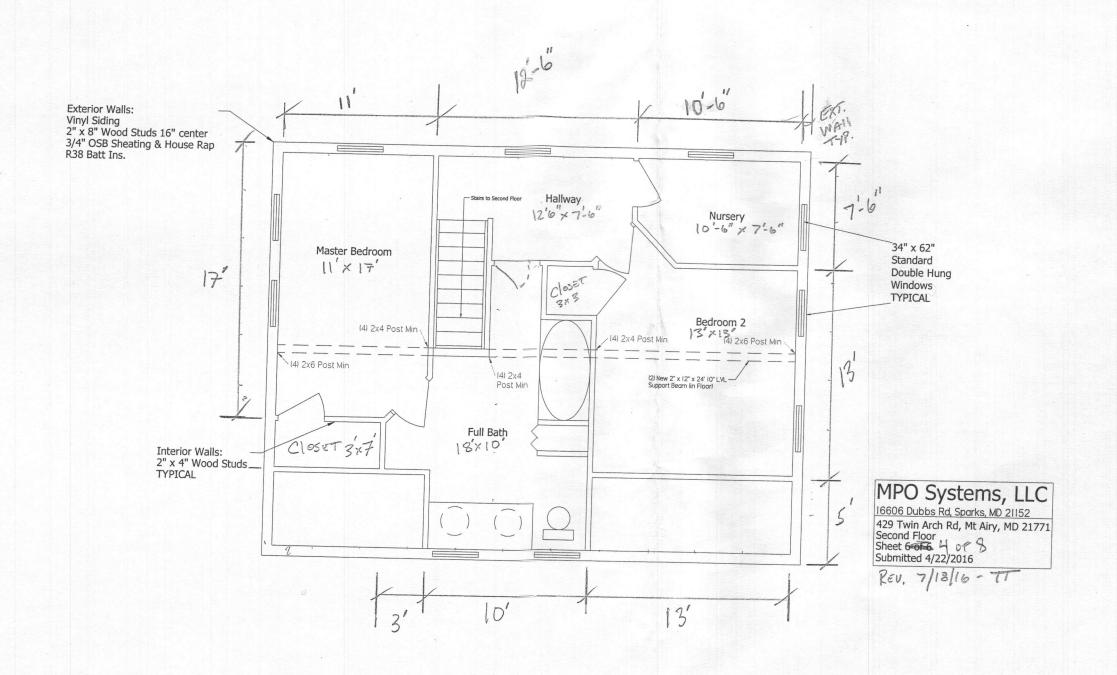

Building Permit Application
Howard County Maryland
Department of Inspections, Licenses and Permits
3430 Court House Drive Permits: 410-313-2455 www.howardcountymd.gov

| Date Received: |  |
|----------------|--|
|----------------|--|

Permit No.: 3/6 00/72

|                                                                                                                |                   | win Arch F                                                       |                                                                 | Property Owner's Name:                                                                                                    | hris H                                      | iller                         |
|----------------------------------------------------------------------------------------------------------------|-------------------|------------------------------------------------------------------|-----------------------------------------------------------------|---------------------------------------------------------------------------------------------------------------------------|---------------------------------------------|-------------------------------|
| City: Mt Aivy State: Mb Zip Code: 2171                                                                         |                   |                                                                  | Address: 6709 Fast Ave<br>City Charles State: Mb Zip Code: 2815 |                                                                                                                           |                                             |                               |
| Suite/Apt. #SDP/WP/BA #:                                                                                       |                   |                                                                  |                                                                 | Phone: 410 -584-74                                                                                                        | ARLO Fax:                                   | Zip Code: Zip Code:           |
|                                                                                                                |                   | Subdivision:                                                     |                                                                 | Email:                                                                                                                    |                                             |                               |
|                                                                                                                |                   |                                                                  |                                                                 | Applicant's Name & Mailing                                                                                                | Address (If ather                           | than stated barrin)           |
| Section:         Area:         Lot:           Tax Map:         1         Parcel:         48 31 Grid:         8 |                   |                                                                  |                                                                 | Applicant's Name & Mailing Address, (If other than stated herein)  Applicant's Name: MPO Sussess LLC                      |                                             |                               |
|                                                                                                                |                   | •                                                                |                                                                 | Address: LLOC DUDDS KA                                                                                                    |                                             |                               |
| Zoning: Ma                                                                                                     | ap Coord          | inates: Lot Siz                                                  | e:                                                              | City: Sarks State: MD Zip Code: 21152                                                                                     |                                             |                               |
|                                                                                                                |                   |                                                                  |                                                                 | Phone: 40.33.7353Fax: Email: Trevistyree Completion Tye. Con                                                              |                                             |                               |
| Existing Use:                                                                                                  |                   |                                                                  |                                                                 |                                                                                                                           |                                             |                               |
| Proposed Use: SFD                                                                                              |                   |                                                                  | Contractor Company: MPO Systems, LLC                            |                                                                                                                           |                                             |                               |
| Estimated Construction Cost: \$ 80,000                                                                         |                   |                                                                  | Contact Person: Trevi                                           |                                                                                                                           |                                             |                               |
| Description of Work: Home Remostion,                                                                           |                   |                                                                  | Address: 16606 Dubbs Pd.                                        |                                                                                                                           |                                             |                               |
|                                                                                                                |                   |                                                                  |                                                                 | City: Sparks State: MD Zip Code: 21152                                                                                    |                                             |                               |
| Addition of second-floor                                                                                       |                   |                                                                  | License No. : 133186<br>Phone: 410 - 984 - 7486 Fax:            |                                                                                                                           |                                             |                               |
|                                                                                                                |                   |                                                                  |                                                                 | Email: Trevisture                                                                                                         | 180 Fax:                                    | 2 2 . 4                       |
| Occupant or Tenant:                                                                                            |                   |                                                                  |                                                                 | Email: 415 101 6                                                                                                          | - C 11/16                                   | Con                           |
| Was tenant space previous                                                                                      | ly occupi         | ed? □Yes                                                         | <b>⊒</b> No                                                     | Engineer/Architect Company                                                                                                | REG                                         | DIETE                         |
|                                                                                                                |                   | •                                                                |                                                                 | Engineer/Architect Company:                                                                                               |                                             |                               |
| Contact Name:                                                                                                  |                   |                                                                  |                                                                 | Responsible Design Prof.:                                                                                                 |                                             | - Sind de                     |
|                                                                                                                |                   |                                                                  |                                                                 | Address:                                                                                                                  |                                             | )D 0 0 000                    |
| City:                                                                                                          |                   | State: Zip Code                                                  |                                                                 | AFR. 2 2 2016                                                                                                             |                                             |                               |
| Phone:                                                                                                         |                   | Fax:                                                             |                                                                 | Phone:                                                                                                                    | Eax:                                        |                               |
| Email:                                                                                                         |                   |                                                                  |                                                                 | Phone:Fax:                                                                                                                |                                             |                               |
|                                                                                                                |                   |                                                                  |                                                                 | Pilloli.                                                                                                                  |                                             | DIVISION                      |
| Commercial Building Char                                                                                       | acteristi         |                                                                  |                                                                 | Utilities                                                                                                                 |                                             | -14121014                     |
| Height:                                                                                                        |                   | ☑SF Dwelling ☐ SF To                                             |                                                                 | Water Supply                                                                                                              |                                             |                               |
| No. of stories:                                                                                                |                   | Depth                                                            | Width                                                           | ☐ Public                                                                                                                  |                                             |                               |
| Gross area, sq. ft./floor:                                                                                     |                   | 1 <sup>st</sup> floor:<br>2 <sup>nd</sup> floor:                 |                                                                 | Private                                                                                                                   |                                             |                               |
| Area of construction (sq. ft                                                                                   | :.):              | Basement:                                                        |                                                                 | Sewage Disposa                                                                                                            | 1                                           |                               |
| 71.00 01 20131001011 (34) 11                                                                                   |                   | ☐ Finished Basement                                              |                                                                 | ☐ Public                                                                                                                  |                                             |                               |
| Use group:                                                                                                     |                   | ☐ Unfinished Basemen                                             | t                                                               | [] Private                                                                                                                |                                             |                               |
|                                                                                                                |                   | ☐ Crawl Space                                                    |                                                                 | Electric: Dives                                                                                                           | ] No                                        |                               |
| Construction type                                                                                              | <u>e:</u>         | ☐ Slab on Grade                                                  |                                                                 | Gas: ☐ Yes E                                                                                                              | No                                          |                               |
| ☐ Reinforced Concrete ☐ Structural Steel                                                                       |                   | No. of Bedrooms: 2  Multi-family Dv                              |                                                                 | Heating System                                                                                                            | !                                           |                               |
| Masonry                                                                                                        |                   | No. of efficiency units:                                         | venniq                                                          | Electric □ Oil                                                                                                            |                                             |                               |
| ☐ Wood Frame                                                                                                   |                   | No. of 1 BR units:                                               |                                                                 | ☐ Natural Gas ☐ Propane                                                                                                   | e Gas                                       |                               |
| ☐ State Certified Modular                                                                                      |                   | No. of 2 BR units:                                               |                                                                 | ☐ Other:                                                                                                                  |                                             |                               |
|                                                                                                                |                   | No. of 3 BR units:                                               |                                                                 | Sprinkler System                                                                                                          | <u>ı:</u>                                   |                               |
|                                                                                                                |                   | Other Structure:                                                 |                                                                 | ☐ Yes ☑ No                                                                                                                |                                             |                               |
| > Roadside Tree Project                                                                                        | - Darmit          | Dimensions: Footings:                                            |                                                                 |                                                                                                                           |                                             |                               |
|                                                                                                                | No                | Roof:                                                            |                                                                 | Grading Perr                                                                                                              | nit Number:                                 | ,                             |
| Roadside Tree Project I                                                                                        |                   | ☐ State Certified Modu                                           | lar                                                             |                                                                                                                           |                                             |                               |
|                                                                                                                |                   | ☐ Manufactured Home                                              |                                                                 | Building Shell Perr                                                                                                       | mit Number:                                 |                               |
| WITH ALL REGULATIONS OF HOW THIS APPLICATION; (5) THAT HE/SY Applicant's Signature Mike & Dould Final Address  | ARD COUNTE GRANTS | TY WHICH ARE APPLICABLE THERETO COUNTY OFFICIALS THE RIGHT TO EN | ; (4) THAT HE/SHE W<br>TER ONTO THIS PROF<br>PI                 | MAKE THIS APPLICATION; (2) THAT THE INIVILL PERFORM NO WORK ON THE ABOVE FPERTY FOR THE PURPOSE OF INSPECTING THE NAME  1 | REFERENCED PROPERTY<br>HE WORK PERMITTED AI | NOT SPECIFICALLY DESCRIBED IN |
| Title/Company                                                                                                  | 0 57              | STEMS, LL C                                                      |                                                                 | FINANCE OF HOWARD COUNTY                                                                                                  |                                             |                               |
|                                                                                                                |                   |                                                                  | PLEASE WRITE NE.                                                | ATLY & LEGIBLY** E USE ONLY-                                                                                              | . <u> </u>                                  |                               |
| AGENCY                                                                                                         | DATE              | SIGNATURE OF APPROVAL                                            |                                                                 |                                                                                                                           | Filing Fee                                  | \$ 25.06                      |
| State Highways                                                                                                 |                   |                                                                  | Front:<br>Rear:                                                 |                                                                                                                           | Permit Fee<br>Tech Fee                      | \$                            |
| Building Officials                                                                                             |                   |                                                                  | Side:                                                           |                                                                                                                           | Excise Tax                                  | \$                            |
| PSEA (Zoning)                                                                                                  |                   |                                                                  | Side St.:                                                       |                                                                                                                           | PSFS                                        | \$                            |
| PSZA (Engineering)                                                                                             |                   |                                                                  |                                                                 | setbacks met? ☐ Yes ☐ No ermit Required? ☐ Yes ☐ No                                                                       | Guaranty Fund<br>Add'l per Fee              | \$                            |
|                                                                                                                | 1                 | 11 4 1.00                                                        | Historic Distri                                                 |                                                                                                                           | Total Fees                                  | \$                            |
| Health 7                                                                                                       | 0/16              | 1~12 W                                                           | Lot Coverage                                                    | for New Town Zone:                                                                                                        | Sub- Total Paid                             | \$                            |
| ☐ CONTINGENCY CONSTRU                                                                                          |                   | d for issuance? 🗌 Yes 🗹 No<br>FART                               | SDP/Red-line                                                    | approval date:                                                                                                            | Balance Due<br>Check                        | # 1127                        |
|                                                                                                                |                   |                                                                  |                                                                 |                                                                                                                           | LCHECK                                      | 1" HUV T                      |