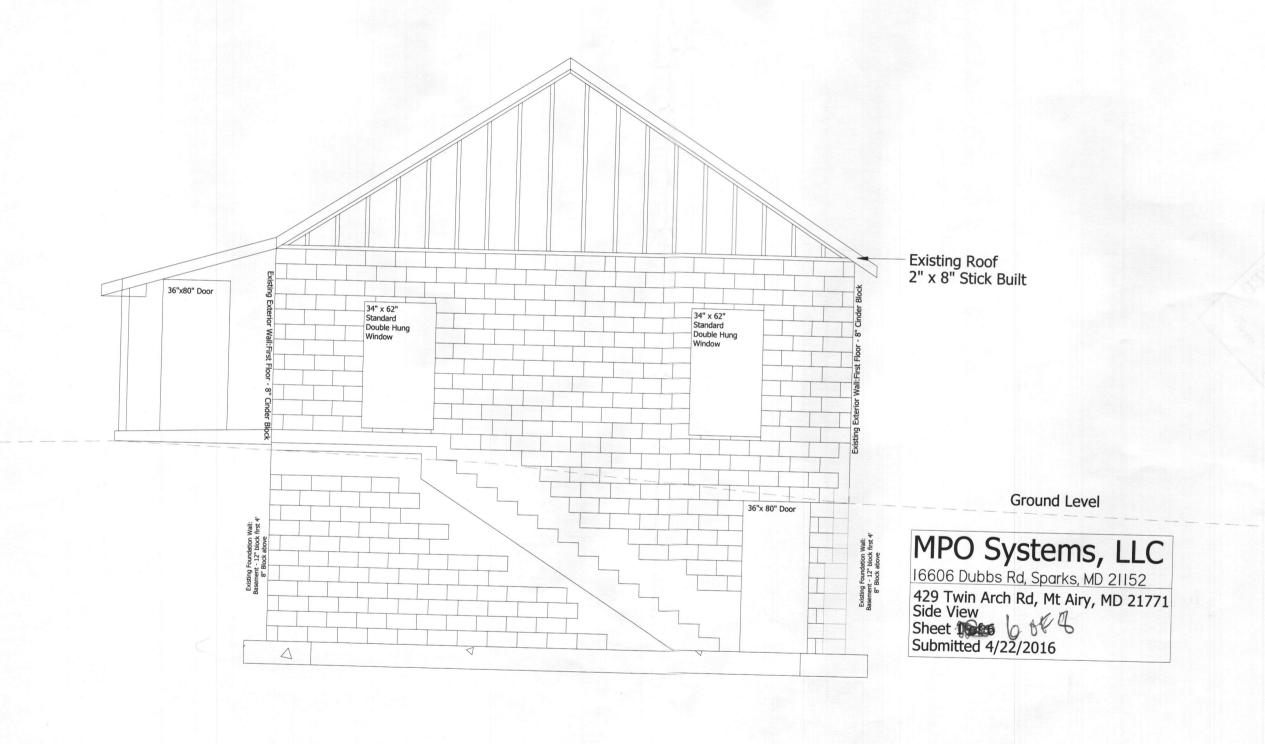

## **APPROVED**

WALK-THRU BUILDING PERMIT

BP# /6 00/722 A#

APP. SAN L. K Way DATE: 7/21/16

DESC. OF WORK: Interior Renovembre a shown.

MPO Systems, LLC
16606 Dubbs Rd, Sparks, MD 21152
429 Twin Arch Rd, Mt Airy, MD 21771
Side View
Sheet