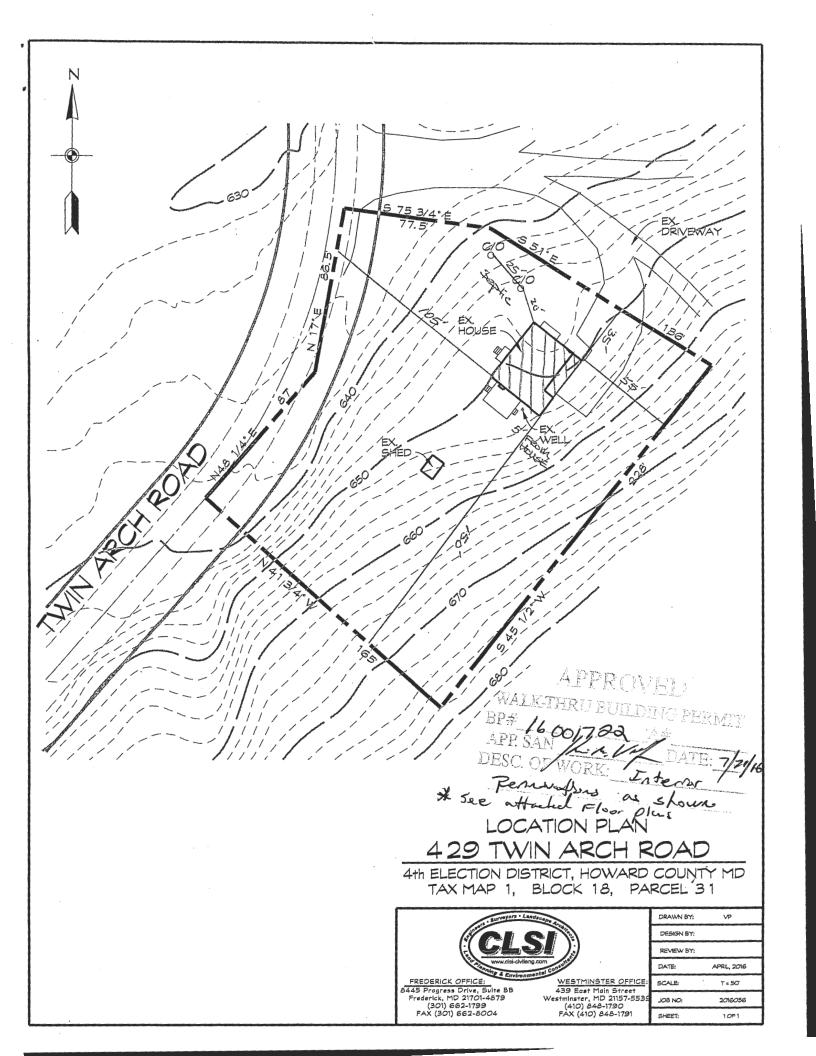

## **APPROVED**

WALK-THRU BUILDING PERMIT

BP# /6 00/722 A#

APP. SAN L. K Way DATE: 7/21/16

DESC. OF WORK: Interior Renovembre a shown.

MPO Systems, LLC
16606 Dubbs Rd, Sparks, MD 21152
429 Twin Arch Rd, Mt Airy, MD 21771
Side View
Sheet