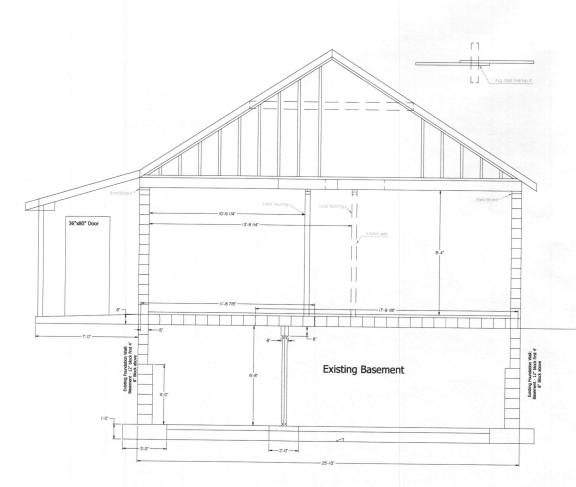

## **APPROVED**

WALK-THRU BUILDING PERMIT

BP# /6 00/722 A#

APP. SAN L. K Way DATE: 7/21/16

DESC. OF WORK: Interior Renovembre a shown.

MPO Systems, LLC
16606 Dubbs Rd, Sparks, MD 21152
429 Twin Arch Rd, Mt Airy, MD 21771
Side View
Sheet

TREVIS TYREE 410-984-7486

TRAVISTYREE @ LIVE.com

MPO Systems, LLC
16606 Dubbs Rd, Sparks, MD 21152
429 Twin Arch Rd, Mt Airy, MD 21771
2 0 8

Load Bearing View

MPO Systems, LLC
16606 Dubbs Rd, Sparks, MD 21152
429 Twin Arch Rd, Mt Airy, MD 21771
Basement Gold Grant Submitted 5/10/2016