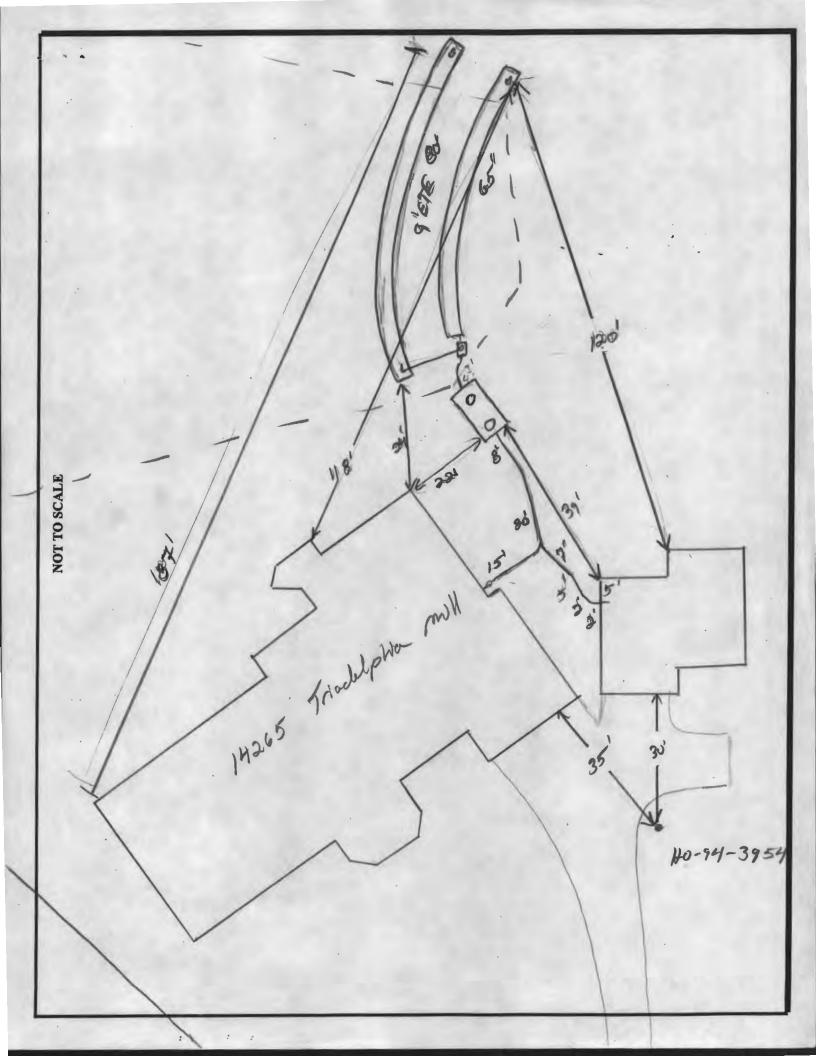

| NOT TO SCALE                                      | TRENCH/DRAINFIELD DATA WIDTH INLET, BOTTOM |
|---------------------------------------------------|--------------------------------------------|
|                                                   |                                            |
|                                                   | 44" 3                                      |
|                                                   | NUMBER OF TRENCHES 2                       |
|                                                   | TOTAL LENGTH                               |
|                                                   | ABSORPTION AREA                            |
|                                                   | DISTRIBUTION BOX LEVEL                     |
|                                                   | DISTRIBUTION BOX BAFFLE YES                |
|                                                   | DISTRIBUTION BOX PORT YES                  |
|                                                   |                                            |
|                                                   | SEPTIC TANK DATA                           |
|                                                   | SEPTIC TANK I LEVEL Yes                    |
|                                                   | MANUFACTURER Bobylon                       |
| See Separate<br>Sheet for As-Buit                 | CAPACITY 2000 GAL                          |
| OR Sold as                                        | SEAM LOC TONK LID DEPTH 1,51               |
| 300                                               | BAPTLES FORT                               |
| A DIV                                             | BAFFLE FILTER                              |
| 11 for 145-1814                                   | MANHOLE LOC Front / Row                    |
| Sheet 100 mg                                      | 6" PORT LOC                                |
|                                                   | SLOTTED YES                                |
|                                                   | PUMP/SEPTIC TANK LEVEL                     |
|                                                   | MANUFACTURER                               |
|                                                   | CAPACITY GAL                               |
|                                                   | SEAM LOC                                   |
|                                                   | TANK LID DEPTHBAFFLES                      |
|                                                   | BAFFLE FILTER                              |
|                                                   | MANHOLE LOS                                |
|                                                   | 6" PORT LOC_                               |
|                                                   | WATERTIGHT TEST SLOTTED                    |
|                                                   |                                            |
|                                                   | PRE-CONSTRUCTION                           |
|                                                   | 8/21/08 Contractor to                      |
|                                                   | install @ a 65 ind                         |
|                                                   | 72 trench on constan                       |
|                                                   | Keep dent 20 tom                           |
|                                                   | diretting                                  |
|                                                   |                                            |
| 9/12/08 Test Set. Physion, notable of             | on have to tube                            |
| INSTACLATION: Contractor had motalled planting of | From "Goest hope"                          |
| into me to full was not aware of the              | AM now ( [ w)                              |
| 9/16/08 Contractor has for others of treater A    | porte 49" on the                           |
| withthe They wed the wary supe of Alter           | - doth and MI                              |
| have to change and keep income ed the             | 9/17/08 Cornet                             |
| alter topa veed. Dhow had to be                   | a distrel do muke                          |
| Sall to first trench. looks good.                 | ox to bakful                               |
|                                                   | - 73                                       |
| FINAL INSPECTOR DATE OF APPROV                    | VAL 9-17-08                                |
|                                                   |                                            |
|                                                   |                                            |