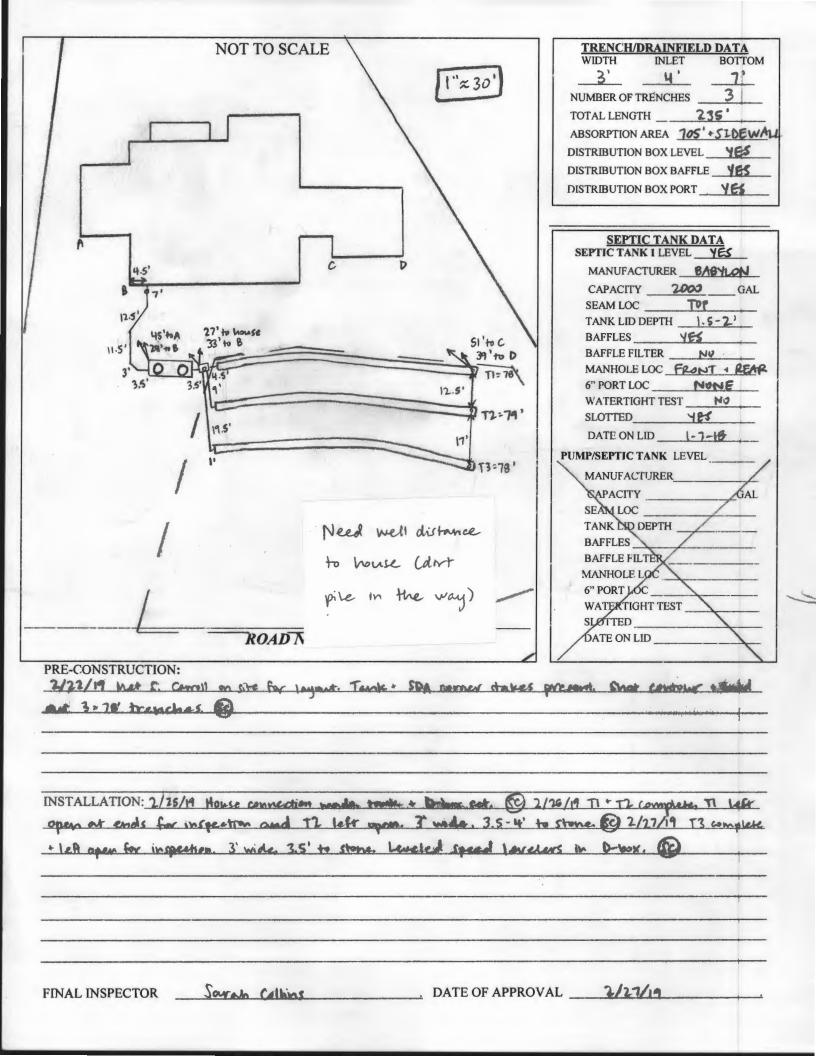

Maura J. Rossman, M.D., Health Officer

|                                                                                                                                                                         | DATE: 2 3 YONSITE SEWAGE DISPOSAL SYSTEM P 5 647677                                                                                       |  |  |  |
|-------------------------------------------------------------------------------------------------------------------------------------------------------------------------|-------------------------------------------------------------------------------------------------------------------------------------------|--|--|--|
| APPROVAL I                                                                                                                                                              | DATE: 2/27/19 SEC PERMIT: CONSTRUCTION A                                                                                                  |  |  |  |
|                                                                                                                                                                         | DDRESS: 1043 Thunderbird Drive                                                                                                            |  |  |  |
| SUBDIVISION                                                                                                                                                             | : Fairlane Farms LOT: 43 3 4 TAX ID:                                                                                                      |  |  |  |
| CONTRACTO                                                                                                                                                               | R: South Carroll Backing EMAIL:                                                                                                           |  |  |  |
| CONTRACTOR                                                                                                                                                              | ADDRESS: 4410 Salem Bottom Road, Weitminster, MD 2157 PHONE: 410-596-3618                                                                 |  |  |  |
| PROPERTY O                                                                                                                                                              | WNER: NV Homes EMAIL:                                                                                                                     |  |  |  |
| OWNER ADDR                                                                                                                                                              | ESS: 9720 Patuxent Woods Drive PHONE:                                                                                                     |  |  |  |
| SEPTIC TANK S                                                                                                                                                           | IZE (GALLONS): 2,000 TANK MANUFACTURER: Babylon Vault Co.                                                                                 |  |  |  |
| PUMP MODEL                                                                                                                                                              | PUMP SIZE PUMP TANK CAPACITY:                                                                                                             |  |  |  |
| DISTRIBUTIO                                                                                                                                                             | N SYSTEM: GRAVITY PRESSURE DOSED BEDROOMS: 6 APPLICATION RATE: 0.8                                                                        |  |  |  |
|                                                                                                                                                                         | LINEAR FEET REQUIRED: 234.38 ft. INLET DEPTH: 4 ft.                                                                                       |  |  |  |
| TRENCHES:                                                                                                                                                               | TRENCH WIDTH: 3 ft. MAXIMUM BOTTOM DEPTH: 7 ft.                                                                                           |  |  |  |
|                                                                                                                                                                         | MINIMUM SPACE  BETWEEN TRENCHES: 10 ft. EFFECTIVE AREA BEGINNING DEPTH: 5 ft.                                                             |  |  |  |
| LOCATION:                                                                                                                                                               | PER APPROVED SITE PLAN. SEWAGE DISPOSAL AREA AND TANK LOCATIONS MUST BE STAKED BY LICENSED SURVEYOR PRIOR TO PRE-CONSTRUCTION INSPECTION. |  |  |  |
|                                                                                                                                                                         | Install 3 – 78.13 LF Trenches                                                                                                             |  |  |  |
| NOTES:                                                                                                                                                                  |                                                                                                                                           |  |  |  |
|                                                                                                                                                                         | · · · · · · · · · · · · · · · · · ·                                                                                                       |  |  |  |
| ISSUED BY:                                                                                                                                                              | Hank Oswald ISSUE DATE: 22/19 EXPIRATION DATE: 22/28                                                                                      |  |  |  |
|                                                                                                                                                                         | TRACTOR MUST SCHEDULE A PRE-CONSTRUCTION INSPECTION PRIOR TO BEGINNING ANY INSTALLATION                                                   |  |  |  |
| NOTE: CONTRACTOR MUST SCHEDULE AN INSPECTION AND GAIN APPROVAL OF ALL COMPONENTS PRIOR TO COVERING                                                                      |                                                                                                                                           |  |  |  |
| NOTE: STONE MUST BE APPROVED BY HEALTH DEPARTMENT AND GRAVEL TICKET MUST BE AVAILABLE FOR REVIEW.                                                                       |                                                                                                                                           |  |  |  |
| NOTE: WATERTIGHT TANKS REQUIRED                                                                                                                                         |                                                                                                                                           |  |  |  |
| NOTE: ALL PARTS OF SEPTIC SYSTEM SHALL BE AT LEAST 100 FEET DOWNGRADIENT FROM ANY WATER WELL                                                                            |                                                                                                                                           |  |  |  |
| NOTE: MANHOLE RISERS REQUIRED ON ALL SEPTIC TANKS AND PUMP CHAMBERS  NOTE: AN ELECTRICAL PERMIT IS REQUIRED FOR INSTALLATION OF ANY ELECTRICAL COMPONENTS OF THE SYSTEM |                                                                                                                                           |  |  |  |
| NOTE: AN E                                                                                                                                                              |                                                                                                                                           |  |  |  |
| NOTE: MDE RECOMMENDS SEPTIC TANKS, BAT, AND OTHER PRETREATMENT UNITS BE PUMPED AT A FREQUENCY ADEQUATE TO ENSURE THAT SOLIDS ARE NOT DISCHARGED TO THE DISPOSAL AREA    |                                                                                                                                           |  |  |  |

TRENCH SPACING = 20+W = ((2\*2) + 3) = 7' USE 10'

ADDRESS CHART

STREET ADDRESS

1039 THUNDERBIRD DRIVE

LOT NUMBER

SEPTIC SYSTEM INSTALLATION SITE PLAN

LOT 34

4" PVC INV. INTO

INITIAL TRENCH DETAIL SCALE : 1"=2'

1043 THUNDERBIRD DRIVE

# FAIRLANE FARMS

ZONED: RC-DEO

TAX MAP NO .: 8 GRID NO .: 2 PARCEL NO .: 8 5TH ELECTION DISTRICT HOWARD COUNTY, MARYLAND SCALE: 1"=30' DATE: OCTOBER 10, 2018 SHEET 1 OF 1

ELLICOTT CITY, MARYLAND 21042 (410) 461 - 2055