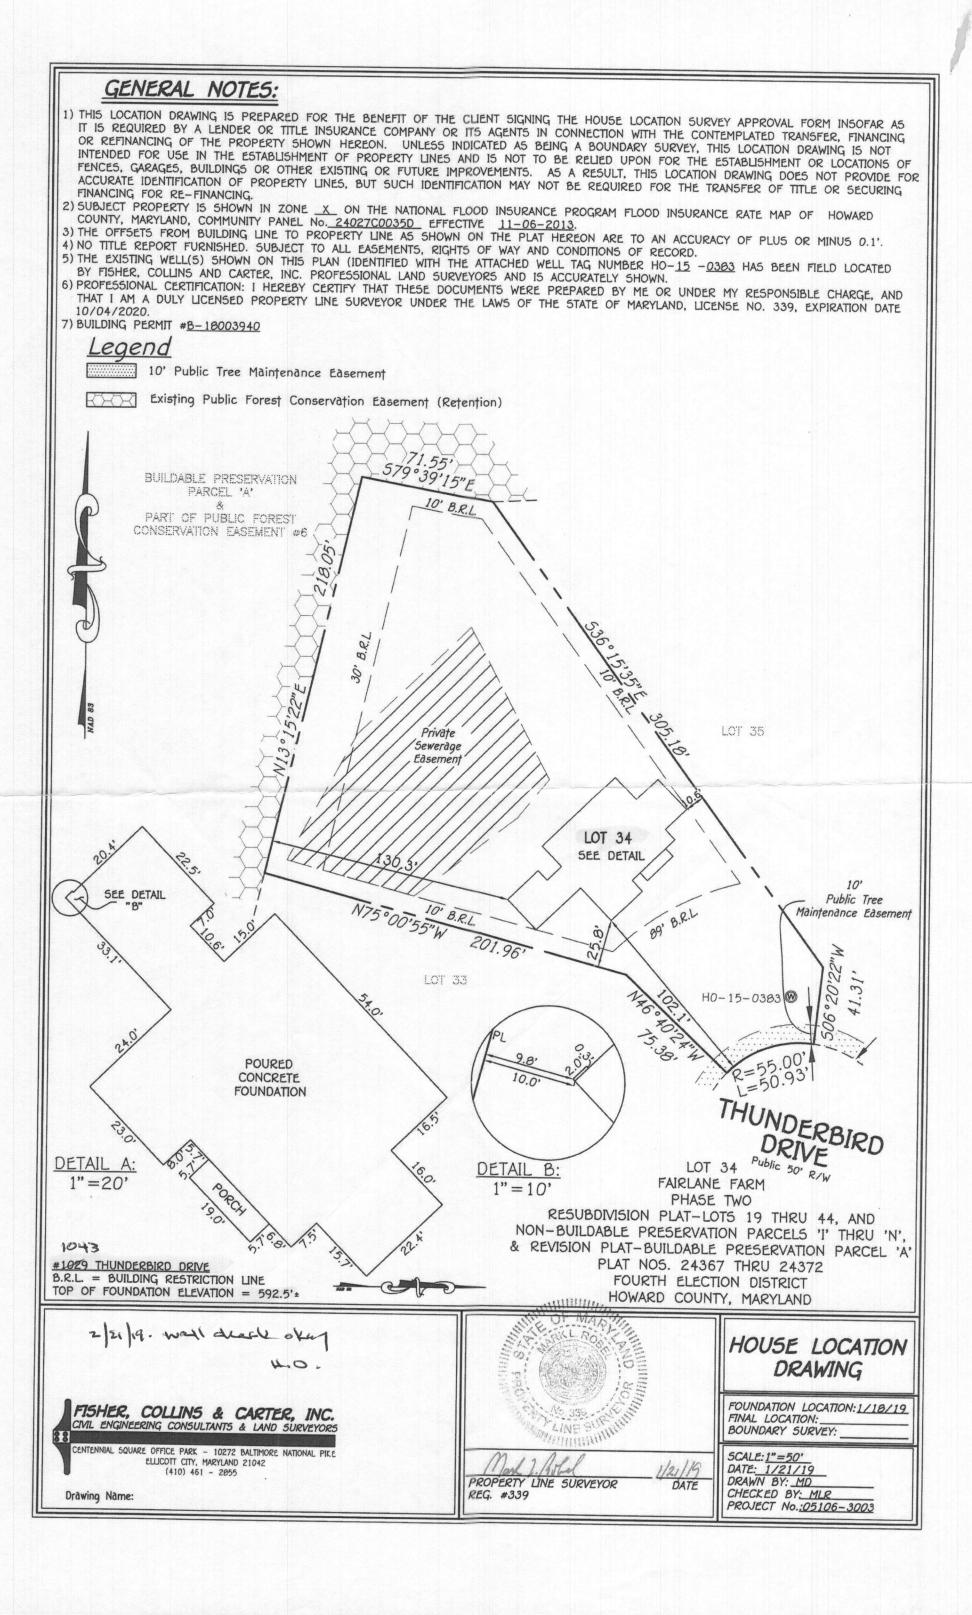

RE:

**OSDS Plans** 

**1043 Thunderbird Drive** 

Date:

October 4, 2018

The following comments pertain to the OSDS Plan for 1043 Thunderbird Drive:

1. Correct bedroom count # in the initial system calculation.

2. Correct application rate #s in 1<sup>st</sup> and 2<sup>nd</sup> calculations (should be 1.2 not 0.8)

3. Proposed grade appears to come out below the basement. Is the septic profile correct?