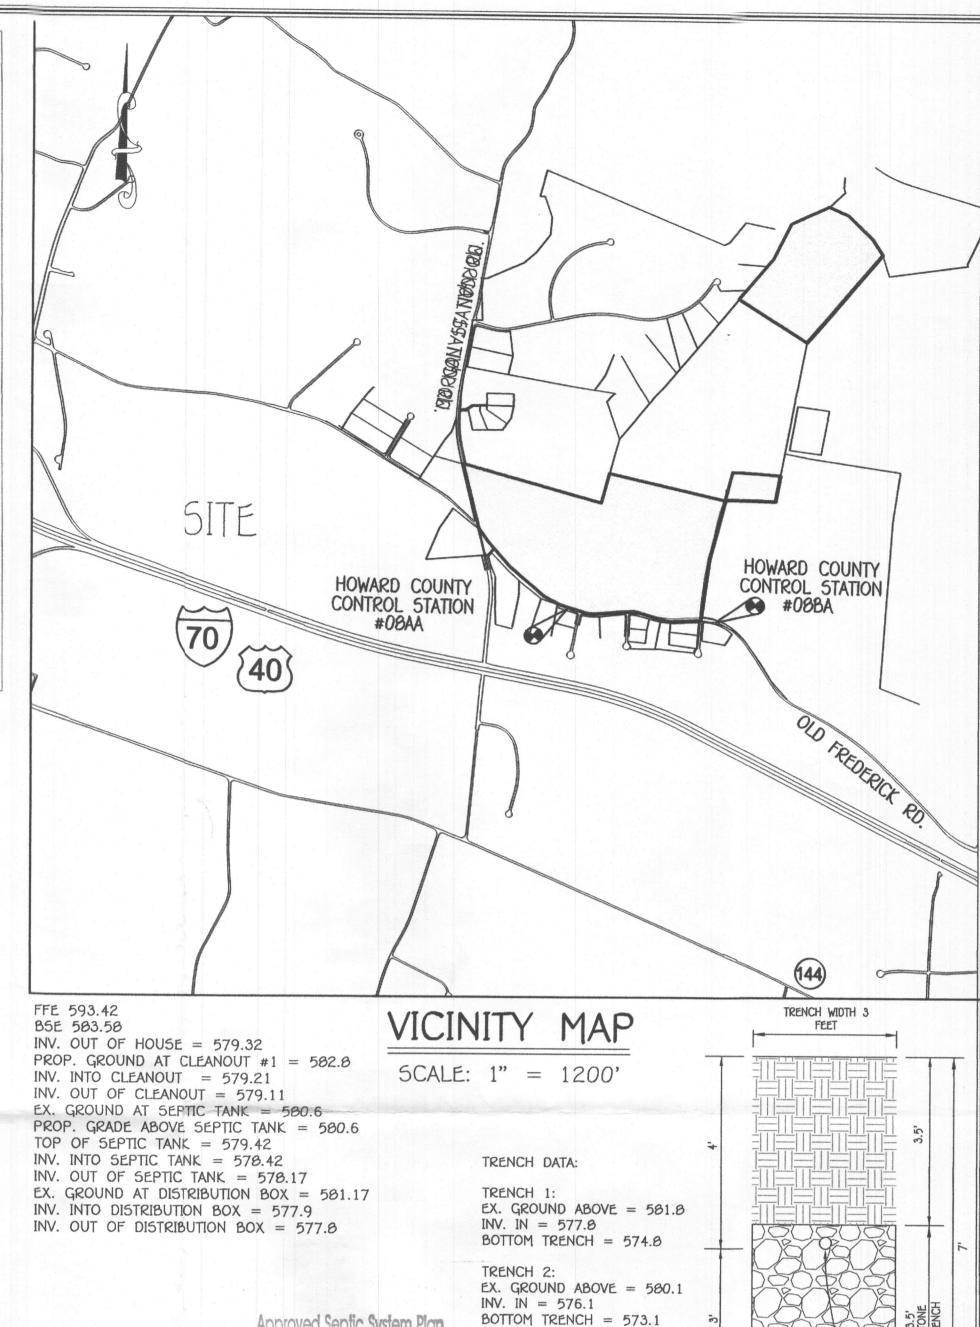

INV. IN = 575.0

BOTTOM TRENCH = 5772.0

APPLICATION RATE = 1.2

TRENCH DEPTH = 7 FEET

TRENCH WIDTH (W) = 3 FEET

EFFECTIVE DEPTH (D) = 2 FEET

(USE 2 TRENCHES AT 78.13 L.F.)

2ND REPLACEMENT SYSTEM

6 BEDROOMS (PERMIT FOR 5 BEDROOMS)

5F OF DRAINFIELD = 900 GPD / 1.2 = 750 5F

(W+2)/(W+1+2D)=(3+2)/(3+1+(2x2))=0.625

COEFFICIENT OF REDUCTION OF TRENCH LENGTH =

TRENCH LENGTH = 250.00 SF x 0.625 = 156.25 FEET

TRENCH SPACING = 2D+W = ((2\*2) + 3) = 7' USE 10'

EFFECTIVE SIDEWALL BEGINS AT 5 FEET

SEWAGE DISPOSAL SYSTEM DATA, DESIGN FOR

LOADING RATE = 6 BEDROOMS X 150 GPD/BEDROOM = 900 GPD

INITIAL SYSTEM

SEWAGE DISPOSAL SYSTEM DATA, DESIGN FOR

6 BEDROOMS (PERMIT FOR 5 BEDROOMS) LOADING RATE = 6 BEDROOMS X 150 GPD/BEDROOM = 900 GPD APPLICATION RATE = 0.8 EFFECTIVE SIDEWALL BEGINS AT 5 FEET TRENCH DEPTH = 7 FEET TRENCH WIDTH (W) = 3 FEET EFFECTIVE DEPTH (D) = 2 FEET 5F OF DRAINFIELD = 900 GPD / 0.8 = 1125 5F COEFFICIENT OF REDUCTION OF TRENCH LENGTH = (W+2)/(W+1+2D)=(3+2)/(3+1+(2x2))=0.625TRENCH LENGTH = 1125 5F x 0.625 = 234.38 FEET (USE 3 TRENCHES AT 78.13 L.F.) TRENCH SPACING = 20+W = ((2\*2) + 3) = 7' USE 10'

15T REPLACEMENT SYSTEM SEWAGE DISPOSAL SYSTEM DATA, DESIGN FOR 6 BEDROOMS (PERMIT FOR 5 BEDROOMS) LOADING RATE = 6 BEDROOMS X 150 GPD/BEDROOM = 900 GPD APPLICATION RATE = 1.2 EFFECTIVE SIDEWALL BEGINS AT 5 FEET TRENCH DEPTH = 7 FEET TRENCH WIDTH (W) = 3 FEET EFFECTIVE DEPTH (D) = 2 FEET SF OF DRAINFIELD = 900 GPD / 1.2 = 750 SF COEFFICIENT OF REDUCTION OF TRENCH LENGTH = (W+2)/(W+1+2D)=(3+2)/(3+1+(2x2))=0.625TRENCH LENGTH = 250.00 SF x 0.625 = 156.25 FEET (USE 2 TRENCHES AT 78.13 L.F.)

TRENCH SPACING = 20+W = ((2\*2) + 3) = 7' USE 10'

ADDRESS CHART

STREET ADDRESS

1039 THUNDERBIRD DRIVE

LOT NUMBER

SEPTIC SYSTEM INSTALLATION SITE PLAN

LOT 34

4" PVC INV. INTO

INITIAL TRENCH DETAIL SCALE : 1"=2'

1043 THUNDERBIRD DRIVE

# FAIRLANE FARMS

ZONED: RC-DEO

TAX MAP NO .: 8 GRID NO .: 2 PARCEL NO .: 8 5TH ELECTION DISTRICT HOWARD COUNTY, MARYLAND SCALE: 1"=30' DATE: OCTOBER 10, 2018 SHEET 1 OF 1

ELLICOTT CITY, MARYLAND 21042 (410) 461 - 2055

TRENCH 3:

Date BOTTOM TRENCH = 5772.0

Hank Oswald 10/15/18 EX. GROUND ABOVE = 579.0

SEWAGE DISPOSAL SYSTEM DATA, DESIGN FOR 6 BEDROOMS (PERMIT FOR 5 BEDROOMS) LOADING RATE = 6 BEDROOMS X 150 GPD/BEDROOM = 900 GPD APPLICATION RATE = 0.8 EFFECTIVE SIDEWALL BEGINS AT 5 FEET TRENCH DEPTH = 7 FEET TRENCH WIDTH (W) = 3 FEET EFFECTIVE DEPTH (D) = 2 FEET 5F OF DRAINFIELD = 900 GPD / 0.8 = 1125 5F COEFFICIENT OF REDUCTION OF TRENCH LENGTH = (W+2)/(W+1+2D)=(3+2)/(3+1+(2x2))=0.625TRENCH LENGTH = 1125 SF x 0.625 = 234.38 FEET (USE 3 TRENCHES AT 78.13 L.F.)

TRENCH SPACING = 2D+W = ((2\*2) + 3) = 7' USE 10'

15T REPLACEMENT SYSTEM SEWAGE DISPOSAL SYSTEM DATA, DESIGN FOR 6 BEDROOMS (PERMIT FOR 5 BEDROOMS) LOADING RATE = 6 BEDROOMS X 150 GPD/BEDROOM = 900 GPD APPLICATION RATE = 1.2 EFFECTIVE SIDEWALL BEGINS AT 5 FEET TRENCH DEPTH = 7 FEET TRENCH WIDTH (W) = 3 FEET EFFECTIVE DEPTH (D) = 2 FEET SF OF DRAINFIELD = 900 GPD / 1.2 = 750 SF COEFFICIENT OF REDUCTION OF TRENCH LENGTH = (W+2)/(W+1+20)=(3+2)/(3+1+(2x2))=0.625TRENCH LENGTH = 250.00 SF x 0.625 = 156.25 FEET (USE 2 TRENCHES AT 78.13 L.F.) TRENCH SPACING = 20+W = ((2\*2) + 3) = 7' USE 10'

> ADDRESS CHART STREET ADDRESS 1039 THUNDERBIRD DRIVE

INITIAL TRENCH DETAIL

4" PVC INV. INTO

2ND REPLACEMENT SYSTEM SEWAGE DISPOSAL SYSTEM DATA, DESIGN FOR 6 BEDROOMS (PERMIT FOR 5 BEDROOMS) LOADING RATE = 6 BEDROOMS X 150 GPD/BEDROOM = 900 GPD APPLICATION RATE = 1.2 EFFECTIVE SIDEWALL BEGINS AT 5 FEET TRENCH DEPTH = 7 FEET TRENCH WIDTH (W) = 3 FEET EFFECTIVE DEPTH (D) = 2 FEET SF OF DRAINFIELD = 900 GPD / 1.2 = 750 SF COEFFICIENT OF REDUCTION OF TRENCH LENGTH = (W+2)/(W+1+20)=(3+2)/(3+1+(2x2))=0.625TRENCH LENGTH = 250.00 5F x 0.625 = 156.25 FEET (USE 2 TRENCHES AT 78.13 L.F.) TRENCH SPACING = 2D+W = ((2\*2) + 3) = 7' USE 10'

> SEPTIC SYSTEM INSTALLATION SITE PLAN

LOT 34

1043 THUNDERBIRD DRIVE

## FAIRLANE FARMS

PHASE TWO ZONED: RC-DEO

TAX MAP NO.: 8 GRID NO.: 2 PARCEL NO.: 8 5TH ELECTION DISTRICT HOWARD COUNTY, MARYLAND 5CALE: 1"=30' DATE: OCTOBER 10, 2018 SHEET 1 OF 1