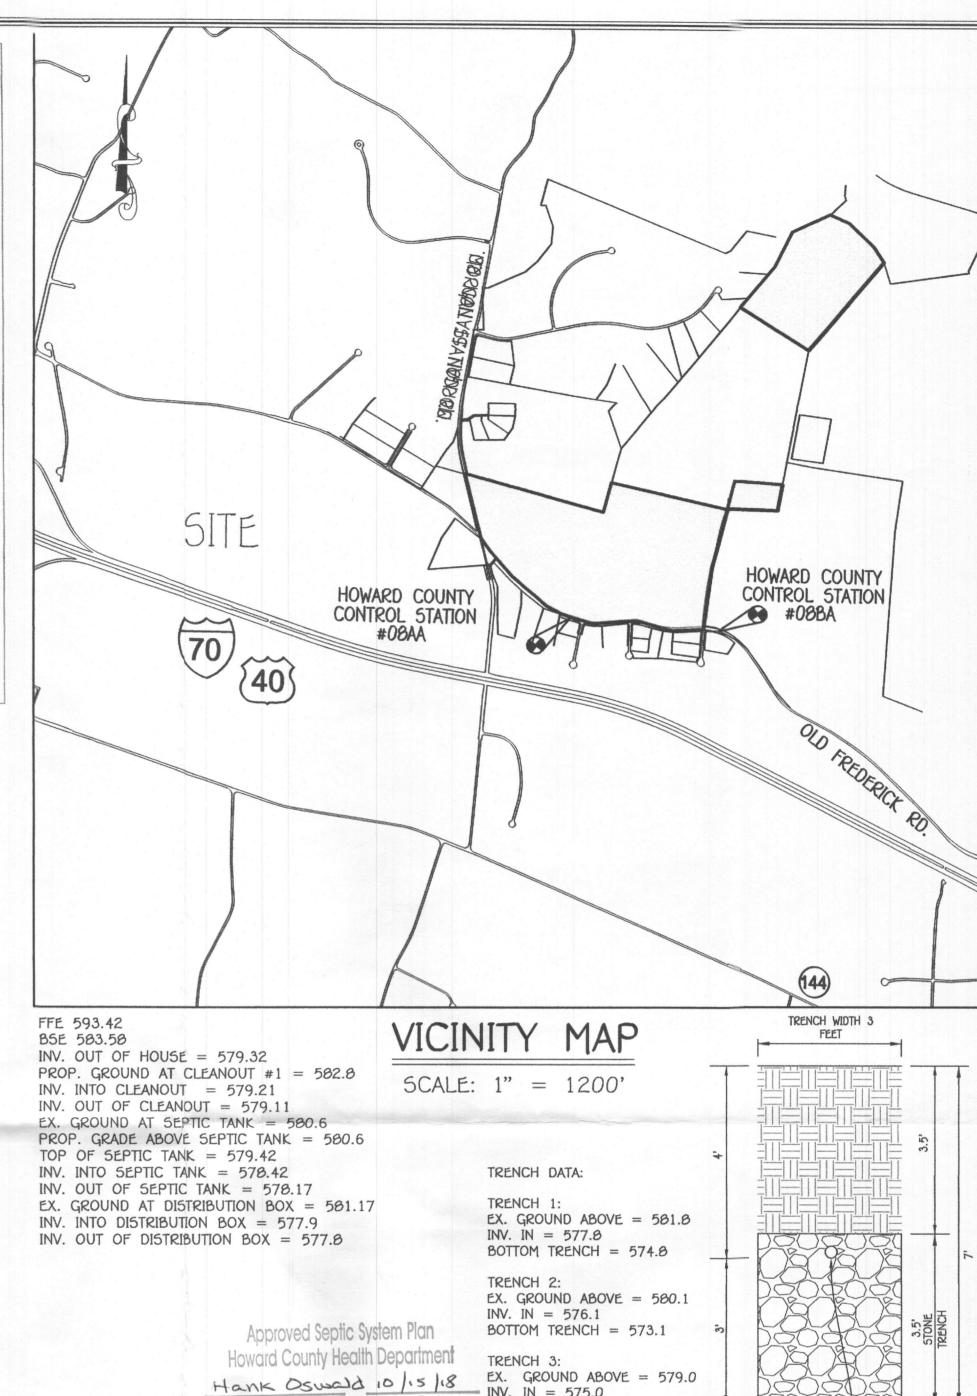

TRENCH 3:

Date BOTTOM TRENCH = 5772.0

Hank Oswald 10/15/18 EX. GROUND ABOVE = 579.0

SEWAGE DISPOSAL SYSTEM DATA, DESIGN FOR 6 BEDROOMS (PERMIT FOR 5 BEDROOMS) LOADING RATE = 6 BEDROOMS X 150 GPD/BEDROOM = 900 GPD APPLICATION RATE = 0.8 EFFECTIVE SIDEWALL BEGINS AT 5 FEET TRENCH DEPTH = 7 FEET TRENCH WIDTH (W) = 3 FEET EFFECTIVE DEPTH (D) = 2 FEET 5F OF DRAINFIELD = 900 GPD / 0.8 = 1125 5F COEFFICIENT OF REDUCTION OF TRENCH LENGTH = (W+2)/(W+1+2D)=(3+2)/(3+1+(2x2))=0.625TRENCH LENGTH = 1125 SF x 0.625 = 234.38 FEET (USE 3 TRENCHES AT 78.13 L.F.)

TRENCH SPACING = 2D+W = ((2\*2) + 3) = 7' USE 10'

15T REPLACEMENT SYSTEM SEWAGE DISPOSAL SYSTEM DATA, DESIGN FOR 6 BEDROOMS (PERMIT FOR 5 BEDROOMS) LOADING RATE = 6 BEDROOMS X 150 GPD/BEDROOM = 900 GPD APPLICATION RATE = 1.2 EFFECTIVE SIDEWALL BEGINS AT 5 FEET TRENCH DEPTH = 7 FEET TRENCH WIDTH (W) = 3 FEET EFFECTIVE DEPTH (D) = 2 FEET SF OF DRAINFIELD = 900 GPD / 1.2 = 750 SF COEFFICIENT OF REDUCTION OF TRENCH LENGTH = (W+2)/(W+1+20)=(3+2)/(3+1+(2x2))=0.625TRENCH LENGTH = 250.00 SF x 0.625 = 156.25 FEET (USE 2 TRENCHES AT 78.13 L.F.) TRENCH SPACING = 20+W = ((2\*2) + 3) = 7' USE 10'

> ADDRESS CHART STREET ADDRESS 1039 THUNDERBIRD DRIVE

INITIAL TRENCH DETAIL

4" PVC INV. INTO

2ND REPLACEMENT SYSTEM SEWAGE DISPOSAL SYSTEM DATA, DESIGN FOR 6 BEDROOMS (PERMIT FOR 5 BEDROOMS) LOADING RATE = 6 BEDROOMS X 150 GPD/BEDROOM = 900 GPD APPLICATION RATE = 1.2 EFFECTIVE SIDEWALL BEGINS AT 5 FEET TRENCH DEPTH = 7 FEET TRENCH WIDTH (W) = 3 FEET EFFECTIVE DEPTH (D) = 2 FEET SF OF DRAINFIELD = 900 GPD / 1.2 = 750 SF COEFFICIENT OF REDUCTION OF TRENCH LENGTH = (W+2)/(W+1+20)=(3+2)/(3+1+(2x2))=0.625TRENCH LENGTH = 250.00 5F x 0.625 = 156.25 FEET (USE 2 TRENCHES AT 78.13 L.F.) TRENCH SPACING = 2D+W = ((2\*2) + 3) = 7' USE 10'

> SEPTIC SYSTEM INSTALLATION SITE PLAN

LOT 34

1043 THUNDERBIRD DRIVE