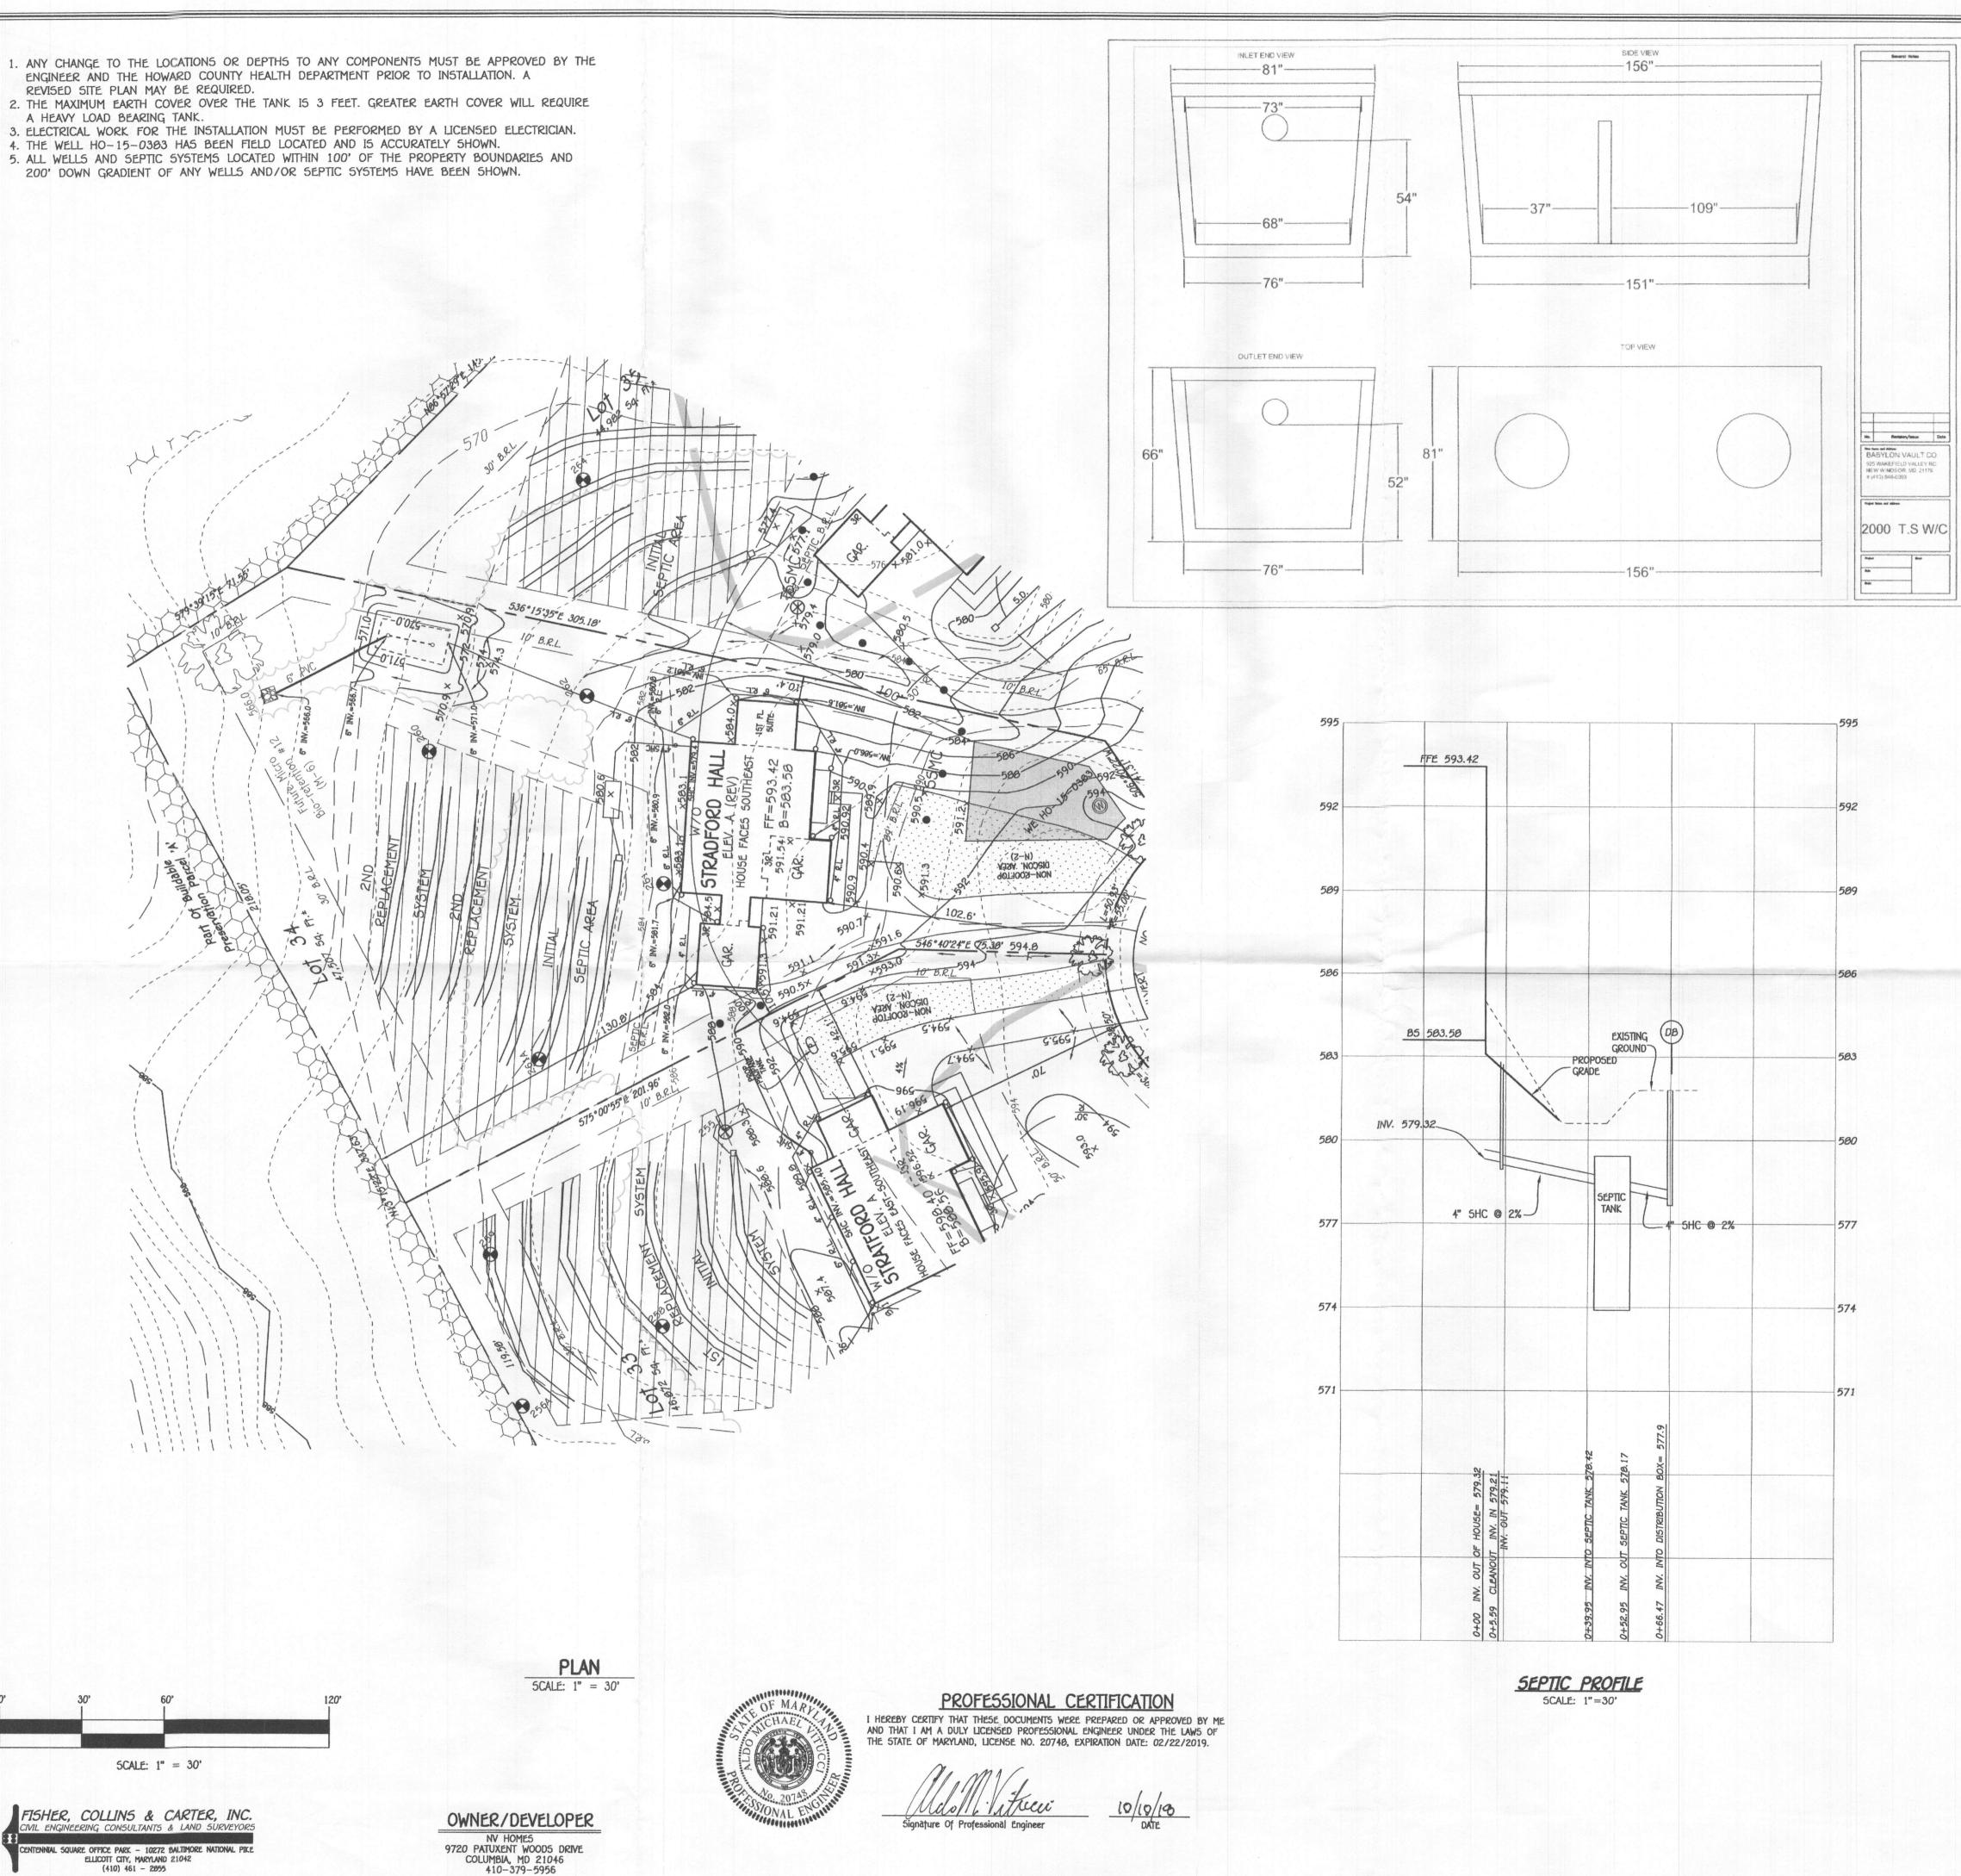

TRENCH 3:

Date BOTTOM TRENCH = 5772.0

Hank Oswald 10/15/18 EX. GROUND ABOVE = 579.0

SEWAGE DISPOSAL SYSTEM DATA, DESIGN FOR 6 BEDROOMS (PERMIT FOR 5 BEDROOMS) LOADING RATE = 6 BEDROOMS X 150 GPD/BEDROOM = 900 GPD APPLICATION RATE = 0.8 EFFECTIVE SIDEWALL BEGINS AT 5 FEET TRENCH DEPTH = 7 FEET TRENCH WIDTH (W) = 3 FEET EFFECTIVE DEPTH (D) = 2 FEET 5F OF DRAINFIELD = 900 GPD / 0.8 = 1125 5F COEFFICIENT OF REDUCTION OF TRENCH LENGTH = (W+2)/(W+1+2D)=(3+2)/(3+1+(2x2))=0.625TRENCH LENGTH = 1125 SF x 0.625 = 234.38 FEET (USE 3 TRENCHES AT 78.13 L.F.)

TRENCH SPACING = 2D+W = ((2\*2) + 3) = 7' USE 10'

15T REPLACEMENT SYSTEM SEWAGE DISPOSAL SYSTEM DATA, DESIGN FOR 6 BEDROOMS (PERMIT FOR 5 BEDROOMS) LOADING RATE = 6 BEDROOMS X 150 GPD/BEDROOM = 900 GPD APPLICATION RATE = 1.2 EFFECTIVE SIDEWALL BEGINS AT 5 FEET TRENCH DEPTH = 7 FEET TRENCH WIDTH (W) = 3 FEET EFFECTIVE DEPTH (D) = 2 FEET SF OF DRAINFIELD = 900 GPD / 1.2 = 750 SF COEFFICIENT OF REDUCTION OF TRENCH LENGTH = (W+2)/(W+1+20)=(3+2)/(3+1+(2x2))=0.625TRENCH LENGTH = 250.00 SF x 0.625 = 156.25 FEET (USE 2 TRENCHES AT 78.13 L.F.) TRENCH SPACING = 20+W = ((2\*2) + 3) = 7' USE 10'

> ADDRESS CHART STREET ADDRESS 1039 THUNDERBIRD DRIVE

INITIAL TRENCH DETAIL

4" PVC INV. INTO

2ND REPLACEMENT SYSTEM SEWAGE DISPOSAL SYSTEM DATA, DESIGN FOR 6 BEDROOMS (PERMIT FOR 5 BEDROOMS) LOADING RATE = 6 BEDROOMS X 150 GPD/BEDROOM = 900 GPD APPLICATION RATE = 1.2 EFFECTIVE SIDEWALL BEGINS AT 5 FEET TRENCH DEPTH = 7 FEET TRENCH WIDTH (W) = 3 FEET EFFECTIVE DEPTH (D) = 2 FEET SF OF DRAINFIELD = 900 GPD / 1.2 = 750 SF COEFFICIENT OF REDUCTION OF TRENCH LENGTH = (W+2)/(W+1+20)=(3+2)/(3+1+(2x2))=0.625TRENCH LENGTH = 250.00 5F x 0.625 = 156.25 FEET (USE 2 TRENCHES AT 78.13 L.F.) TRENCH SPACING = 2D+W = ((2\*2) + 3) = 7' USE 10'

> SEPTIC SYSTEM INSTALLATION SITE PLAN

LOT 34

1043 THUNDERBIRD DRIVE

## FAIRLANE FARMS

PHASE TWO ZONED: RC-DEO

TAX MAP NO.: 8 GRID NO.: 2 PARCEL NO.: 8 5TH ELECTION DISTRICT HOWARD COUNTY, MARYLAND 5CALE: 1"=30' DATE: OCTOBER 10, 2018 SHEET 1 OF 1