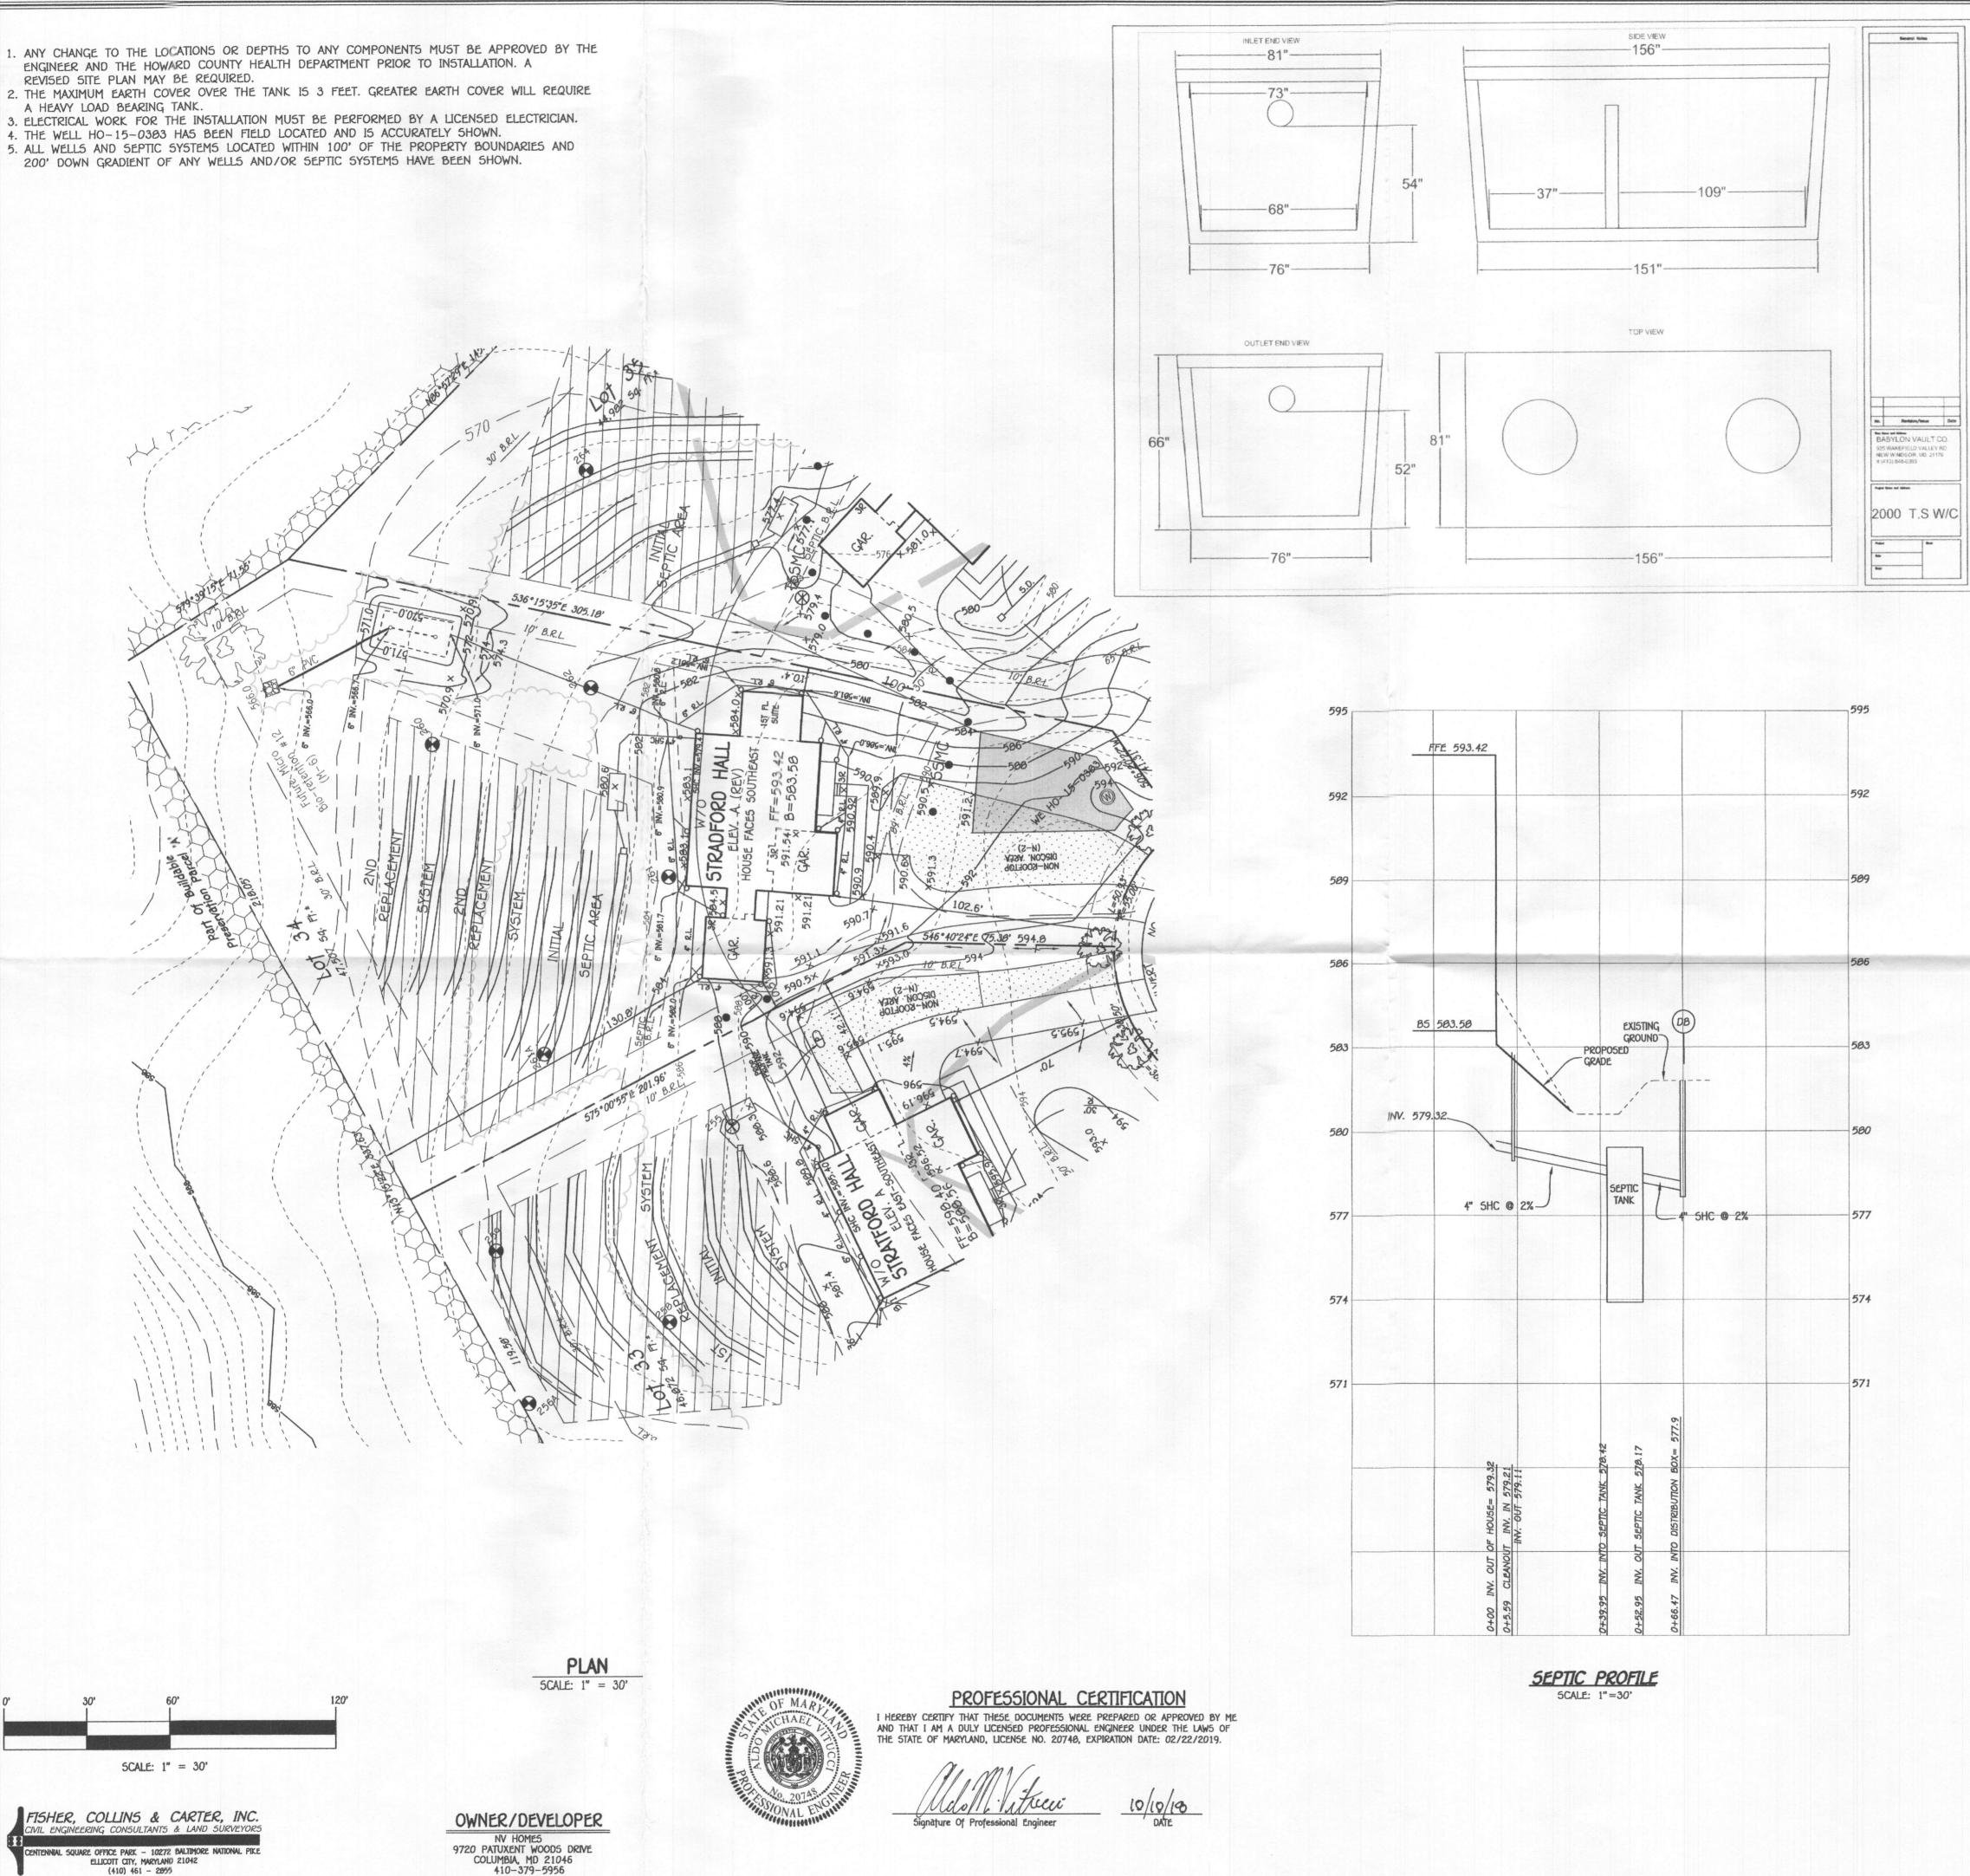

INV. IN = 575.0

BOTTOM TRENCH = 5772.0

APPLICATION RATE = 1.2

TRENCH DEPTH = 7 FEET

TRENCH WIDTH (W) = 3 FEET

EFFECTIVE DEPTH (D) = 2 FEET

(USE 2 TRENCHES AT 78.13 L.F.)

2ND REPLACEMENT SYSTEM

6 BEDROOMS (PERMIT FOR 5 BEDROOMS)

5F OF DRAINFIELD = 900 GPD / 1.2 = 750 5F

(W+2)/(W+1+2D)=(3+2)/(3+1+(2x2))=0.625

COEFFICIENT OF REDUCTION OF TRENCH LENGTH =

TRENCH LENGTH = 250.00 SF x 0.625 = 156.25 FEET

TRENCH SPACING = 2D+W = ((2\*2) + 3) = 7' USE 10'

EFFECTIVE SIDEWALL BEGINS AT 5 FEET

SEWAGE DISPOSAL SYSTEM DATA, DESIGN FOR

LOADING RATE = 6 BEDROOMS X 150 GPD/BEDROOM = 900 GPD

INITIAL SYSTEM

SEWAGE DISPOSAL SYSTEM DATA, DESIGN FOR

6 BEDROOMS (PERMIT FOR 5 BEDROOMS) LOADING RATE = 6 BEDROOMS X 150 GPD/BEDROOM = 900 GPD APPLICATION RATE = 0.8 EFFECTIVE SIDEWALL BEGINS AT 5 FEET TRENCH DEPTH = 7 FEET TRENCH WIDTH (W) = 3 FEET EFFECTIVE DEPTH (D) = 2 FEET 5F OF DRAINFIELD = 900 GPD / 0.8 = 1125 5F COEFFICIENT OF REDUCTION OF TRENCH LENGTH = (W+2)/(W+1+2D)=(3+2)/(3+1+(2x2))=0.625TRENCH LENGTH = 1125 5F x 0.625 = 234.38 FEET (USE 3 TRENCHES AT 78.13 L.F.) TRENCH SPACING = 20+W = ((2\*2) + 3) = 7' USE 10'

15T REPLACEMENT SYSTEM SEWAGE DISPOSAL SYSTEM DATA, DESIGN FOR 6 BEDROOMS (PERMIT FOR 5 BEDROOMS) LOADING RATE = 6 BEDROOMS X 150 GPD/BEDROOM = 900 GPD APPLICATION RATE = 1.2 EFFECTIVE SIDEWALL BEGINS AT 5 FEET TRENCH DEPTH = 7 FEET TRENCH WIDTH (W) = 3 FEET EFFECTIVE DEPTH (D) = 2 FEET SF OF DRAINFIELD = 900 GPD / 1.2 = 750 SF COEFFICIENT OF REDUCTION OF TRENCH LENGTH = (W+2)/(W+1+2D)=(3+2)/(3+1+(2x2))=0.625TRENCH LENGTH = 250.00 SF x 0.625 = 156.25 FEET (USE 2 TRENCHES AT 78.13 L.F.)

TRENCH SPACING = 20+W = ((2\*2) + 3) = 7' USE 10'

ADDRESS CHART

STREET ADDRESS

1039 THUNDERBIRD DRIVE

LOT NUMBER

SEPTIC SYSTEM INSTALLATION SITE PLAN

LOT 34

4" PVC INV. INTO

INITIAL TRENCH DETAIL SCALE : 1"=2'

1043 THUNDERBIRD DRIVE

# FAIRLANE FARMS

ZONED: RC-DEO

TAX MAP NO .: 8 GRID NO .: 2 PARCEL NO .: 8 5TH ELECTION DISTRICT HOWARD COUNTY, MARYLAND SCALE: 1"=30' DATE: OCTOBER 10, 2018 SHEET 1 OF 1

ELLICOTT CITY, MARYLAND 21042 (410) 461 - 2055