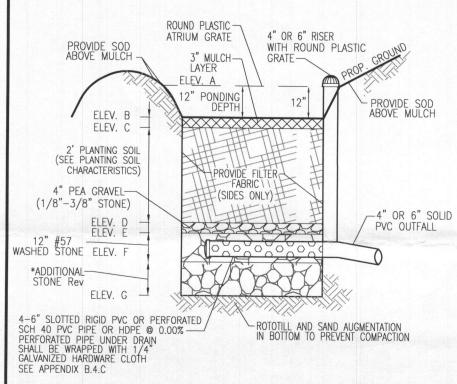

4" OR 6" RISER WITH ROUND PLASTIC **GRATE** PROP. GROUND -VARIES 2:1 MAX 3" MULCH LAYER TOP=489.30 ELEV. A **PONDING** PROVIDE SOD ABOVE MULCH PROVIDE SOD ABOVE MULCH 9" DEPTH ELEV. B ELEV. C 2' PLANTING SOIL (SEE PLANTING SOIL 4" OR 6" Rev DISTRIBUTION PIPE PROVIDE FILTER FABRIC CHARACTERISTICS) 4" PEA GRAVEL-(SIDES ONLY) (1/8"-3/8" STONE)PIPE THROUGH STONE RESERVOIR\* ELEV. D ELEV. E 12" #57 ELEV.
WASHED STONE ELEV. \*ADDITIONAL STONE Rev ELEV. G \*\*4-6" SLOTTED RIGID PVC OR PERFORATED SCH 40 PVC
PVC PIPE OR HDPE @ 0,00%.
PERFORATED PIPE UNDER DRAIN
SHALL BE WRAPPED WITH 1/4" \*\*UNDER DRAIN (SEE PLANS) TO OUTFALL GALVANIZED HARDWARE CLOTH SEE APPENDIX B.4.C

## MICRO BIORETENTION (UNDERDRAIN) (M-6)

NOT TO SCALE \*ADDITIONAL STONE PROVIDED FOR 10 YEAR ATTENUATION/Rev

## MICRO BIORETENTION (OVERFLOW) (M-6)

NOT TO SCALE \*ADDITIONAL STONE PROVIDED FOR 10 YEAR ATTENUATION/Rev

| MICRO-BIORETENTION FACILITY ELEVATIONS (M-6) |        |        |        |        |        |        |        |                        |                 |                  |
|----------------------------------------------|--------|--------|--------|--------|--------|--------|--------|------------------------|-----------------|------------------|
| FACILITY                                     | A      | В      | С      | D      | E      | F      | G      | UNDERDRAIN<br>INV. OUT | OUTFALL<br>INV. | FACILITY<br>SIZE |
| MBR-1 (M-6)                                  | 489.00 | 488.00 | 487.75 | 485.75 | 485.42 | 484.42 | 483.72 | 484.67                 | 484.20          | 380 SF           |

#### MICROBIORETENTION NOTES:

1. ONLY THE SIDES OF MICROBIORETENTION ARE TO BE WRAPPED IN FILTER FABRIC. FILTER FABRIC BETWEEN LAYER OR AT THE BOTTOM OF THE MICROBIORETNTION WILL CAUSE THE MBR TO FAIL, AND THERFORE SHALL NOT BE INSTALLED.

- 2. WRAP THE PERFORATED MBR UNDERDRAIN PIPE WITH 1/4" MESH (4x4) OR SMALLER GALVANIZED HARDWARE CLOTH.
- 3. PROVIDE 5' MINIMUM SPACING BETWEEN UNDER DRAIN AND PERFERATED PIPE THROUGH STONE RESIVOIR OR SPACE PIPE EQUALLY ACROSS BOTTOM FOR SMALL BIOS. (SEE PLANS)