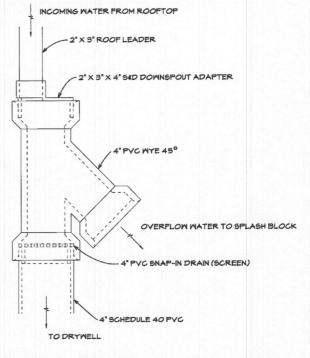

### FIGURE 3 STANDARD DRYWELL DOWNSPOUT FITTINGS

NOTES

- 1. THE SNAP IN SCREEN IS REQUIRED TO PREVENT CLOGGING OF THE DRYWELL
- MITH DEBRIS.

  2. SEE FIGURE 38 "LIST OF POTENTIAL SUPPLIERS TO ACCOMPANY FIGURE 3 STANDARD DRYMELL DOWNSPOUT FITTINGS" FOR INFORMATION ON SOME LOCAL RETAILERS THAT SUPPLY COMPONENTS FOR THIS SYSTEM.