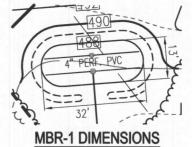

## MICRO BIORETENTION (OVERFLOW) (M-6)

NOT TO SCALE \*ADDITIONAL STONE PROVIDED FOR 10 YEAR ATTENUATION/Rev

| MICRO-BIORETENTION FACILITY ELEVATIONS (M-6) |        |        |        |        |        |        |        |                        |                 |                  |
|----------------------------------------------|--------|--------|--------|--------|--------|--------|--------|------------------------|-----------------|------------------|
| FACILITY                                     | A      | В      | С      | D      | E      | F      | G      | UNDERDRAIN<br>INV. OUT | OUTFALL<br>INV. | FACILITY<br>SIZE |
| MBR-1 (M-6)                                  | 489.00 | 488.00 | 487.75 | 485.75 | 485.42 | 484.42 | 483.72 | 484.67                 | 484.20          | 380 SF           |

- 2. WRAP THE PERFORATED MBR UNDERDRAIN PIPE WITH 1/4" MESH (4x4) OR SMALLER GALVANIZED HARDWARE CLOTH.
- 3. PROVIDE 5' MINIMUM SPACING BETWEEN UNDER DRAIN AND PERFERATED PIPE THROUGH STONE RESIVOIR OR SPACE PIPE EQUALLY ACROSS BOTTOM FOR SMALL BIOS. (SEE PLANS)