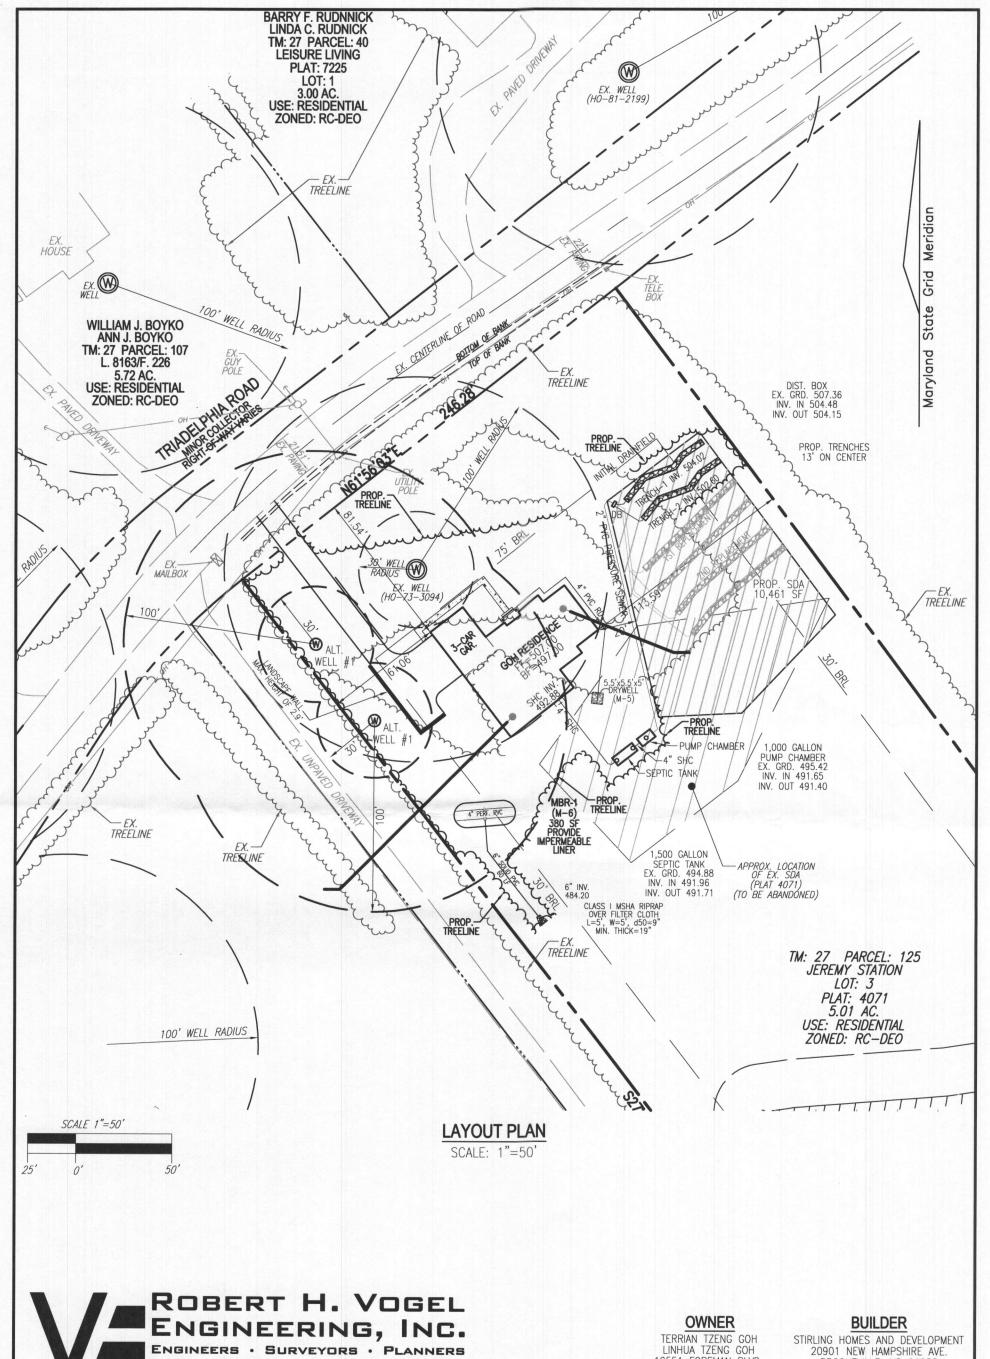

PLOT PLAN

14885 TRIADELPHIA ROAD GLENELG, MD 21737 (L. 17169 / F. 17)

REF: GP-17-101

5TH ELECTION DISTRICT TAX MAP: 27 GRID: 04

12551 FOREMAN BLVD. CLARKSVILLE, MD 20871

(301) 974-4899

BROOKEVILLE, MD 20833 (301) 974-4899

AS SHOWN SCALE **JMR** DRAWN BY RHV CHECKED BY AUGUST 2017 DATE 17-14 W. O. # 2 OF 5 SHEET#

PLOT PLAN

# JEREMY STATION - LOT 3

14885 TRIADELPHIA ROAD GLENELG, MD 21737 (L. 17169 / F. 17) REF: GP-17-101

CHECKED BY RHV AUGUST 2017 DATE W. O. # 17 - 14

SHEET#

3 OF 5

5TH ELECTION DISTRICT TAX MAP: 27 GRID: 04

14885 TRIADELPHIA ROAD GLENELG, MD 21737 (L. 17169 / F. 17)