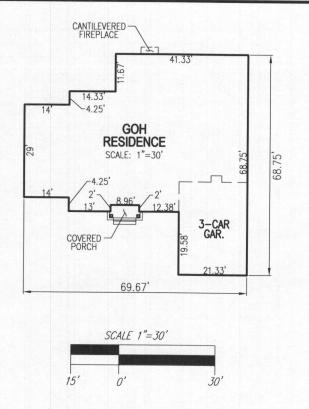

Mortin B. Covington III, PE ORIGINALLY EFFECTIVE APRIL, 2006 REVISED MARCH 19, 2008 DISTRIBUTED AT C.C. SURVEYORS MTG.

SCALE: 1"=30

**OWNER** 

TERRIAN TZENG GOH LINHUA TZENG GOH 12551 FOREMAN BLVD CLARKSVILLE, MD 20871 (301) 974-4899

### BUILDER

STIRLING HOMES AND DEVELOPMENT 20901 NEW HAMPSHIRE AVE. BROOKEVILLE, MD 20833 (301) 974-4899

PLOT PLAN

# JEREMY STATION - LOT 3

14885 TRIADELPHIA ROAD GLENELG, MD 21737 (L. 17169 / F. 17)

REF: GP-17-101

PARCEL: 125 ZONED: RC-DEO HOWARD COUNTY, MARYLAND

AS SHOWN SCALE JMR DRAWN BY RHV CHECKED BY AUGUST 2017 DATE 17 - 14W. O. # 5 OF SHEET#