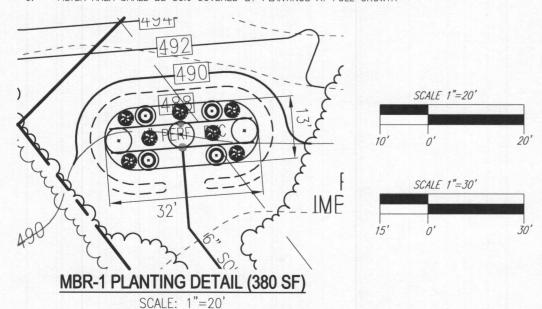

## MICRO BIORETENTION (UNDERDRAIN) (M-6)

NOT TO SCALE \*ADDITIONAL STONE PROVIDED FOR 10 YEAR ATTENUATION/Rev

## MICRO BIORETENTION (OVERFLOW) (M-6)

NOT TO SCALE \*ADDITIONAL STONE PROVIDED FOR 10 YEAR ATTENUATION/Rev

| MICRO-BIORETENTION FACILITY ELEVATIONS (M-6) |        |        |        |        |        |        |        |                        |                 |                  |
|----------------------------------------------|--------|--------|--------|--------|--------|--------|--------|------------------------|-----------------|------------------|
| FACILITY                                     | A      | В      | С      | D      | E      | F      | G      | UNDERDRAIN<br>INV. OUT | OUTFALL<br>INV. | FACILITY<br>SIZE |
| MBR-1 (M-6)                                  | 489.00 | 488.00 | 487.75 | 485.75 | 485.42 | 484.42 | 483.72 | 484.67                 | 484.20          | 380 SF           |

|          |     | MICRO-BIORETENTION PLANTING SCHE                 | DULE (MBR-1) |         |
|----------|-----|--------------------------------------------------|--------------|---------|
|          | QTY | BOTANICAL NAME/COMMON NAME                       | SIZE         | REMARKS |
| $\odot$  | 3   | LINDERA BENZOIN<br>SPICEBUSH                     | 5 GALLON     | CONT    |
| 0        | 4   | ILEX GLABRA<br>INKBERRY                          | 3 GALLON     | CONT    |
| <b>3</b> | 7   | VIBURNUM TRILOBUM<br>AMERICAN HIGHBUSH CRANBERRY | 3 GALLON     | CONT    |

SF X 75% X .0229 STEMS PER SQUARE FOOT = PLANTS REQUIRED

### "MICRO-BIORETENTION" PLANTING SCHEDULE NOTES:

- ALL PLANT MATERIALS SHALL BE FULL AND HEAVY, BE WELL FORMED AND SYMMETRICAL, CONFORM TO THE MOST CURRENT AAN SPECIFICATIONS AND BE INSTALLED IN ACCORDANCE WITH HOWARD COUNTY PLANTING SPECIFICATIONS.
- 2 CONTRACTOR SHALL VERIFY LOCATION OF ALL UNDERGROUND UTILITIES PRIOR TO
- FINAL LOCATION OF PLANT MATERIAL MAY NEED TO VARY TO MEET FINAL FIELD CONDITIONS. TREES SHALL NOT BE PLANTED IN THE BOTTOM OF DRAINAGE SWALES. 3
- CONTRACTOR SHALL VERIFY PLANT QUANTITIES PRIOR TO BIDDING. IF PLAN DIFFERS 4
- FROM LANDSCAPE SCHEDULE, THE PLAN SHALL GOVERN. MICROBIORETENTION AREAS ARE TO BE PLANTED BASED ON A MINIMUM DENSITY OF 1000 STEMS PER PLANTED ACRE (.0229 STEMS PER SQUARE FOOT). ABOVE PLANTING
- RATIOS ARE TO BE APPLIED TO THE AREAS PROVIDED IN THE ESDV SUMMARY. FILTER AREA SHALL BE 50% COVERED BY PLANTINGS AT FULL GROWTH 6.