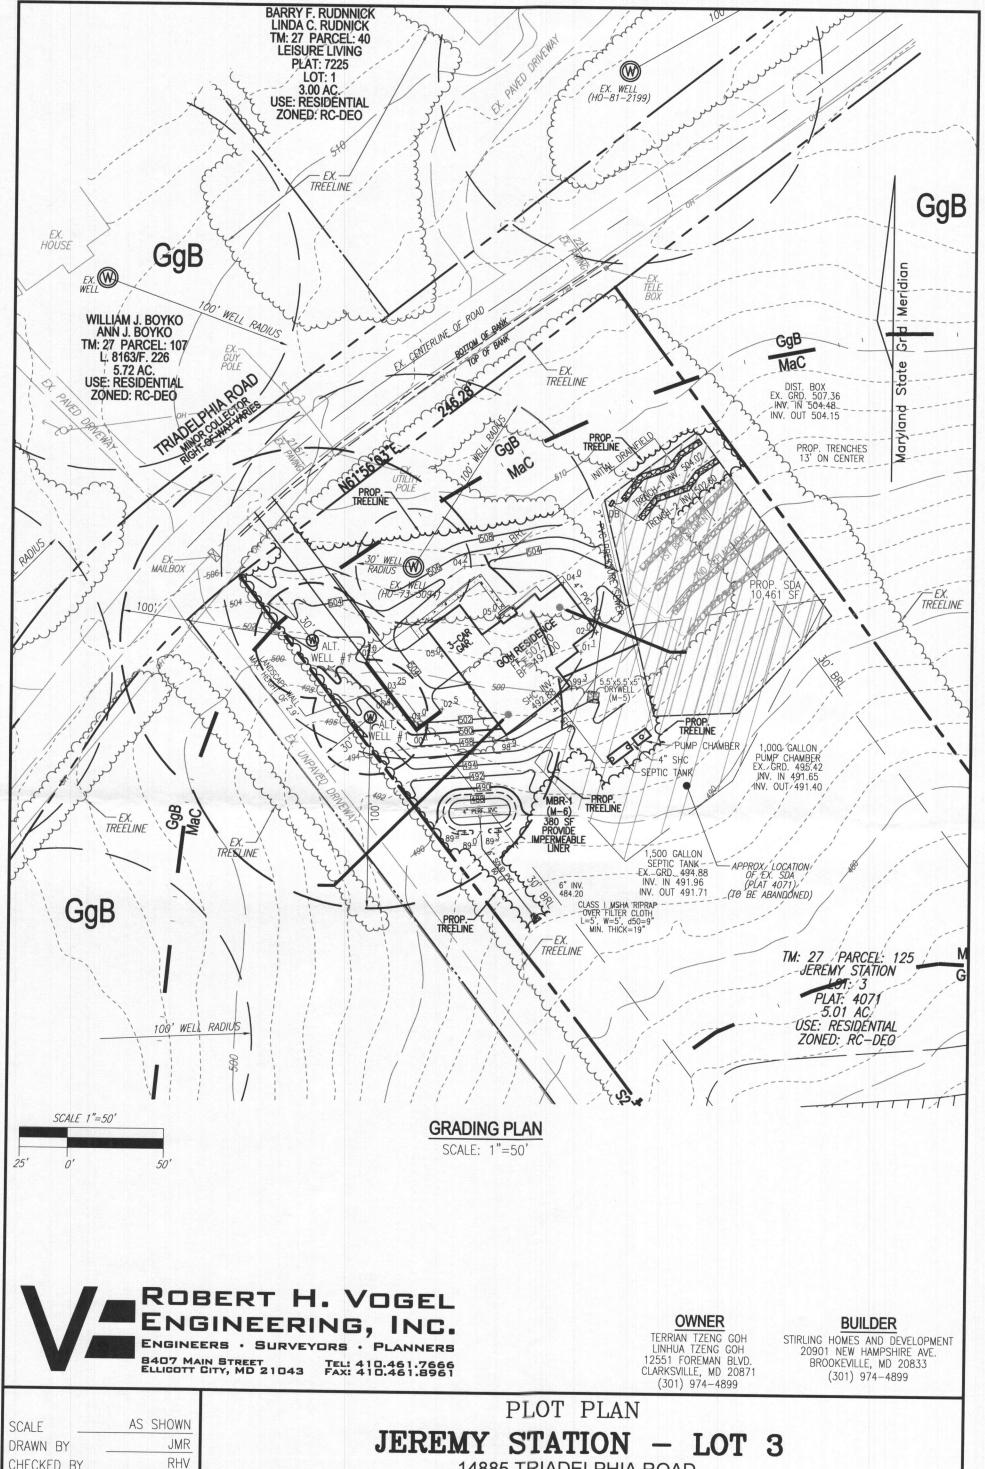

5TH ELECTION DISTRICT

TAX MAP: 27 GRID: 04

### **OWNER**

TERRIAN TZENG GOH LINHUA TZENG GOH 12551 FOREMAN BLVD. CLARKSVILLE, MD 20871 (301) 974–4899

### **BUILDER**

STIRLING HOMES AND DEVELOPMENT 20901 NEW HAMPSHIRE AVE. BROOKEVILLE, MD 20833 (301) 974-4899

AS SHOWN SCALE **JMR** DRAWN BY RHV CHECKED BY AUGUST 2017 DATE 17-14 W. O. # 4 OF 5

SHEET#

PLOT PLAN

## JEREMY STATION - LOT 3

14885 TRIADELPHIA ROAD GLENELG, MD 21737 (L. 17169 / F. 17)

REF: GP-17-101