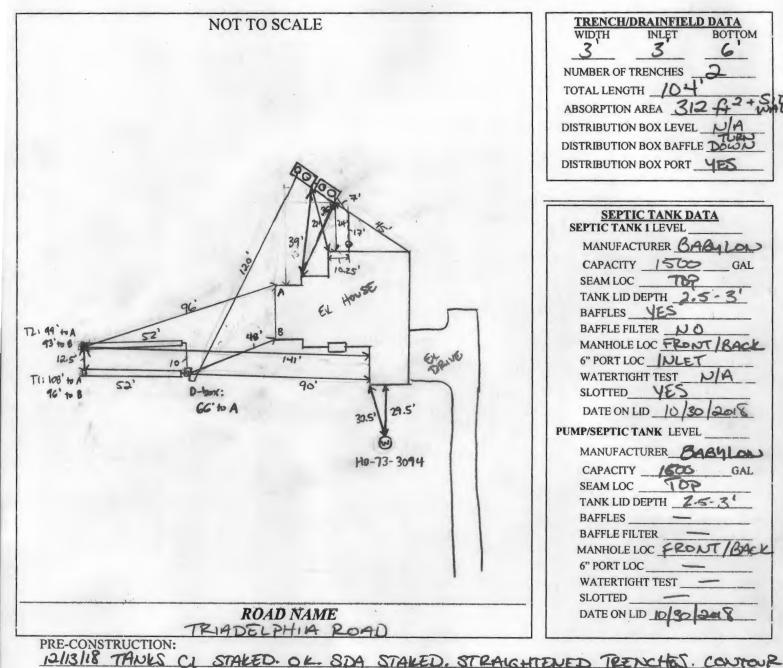

**FINAL INSPECTOR** 

TRENCH/DRAINFIELD DATA
WIDTH INLET BOTTO **BOTTOM** NUMBER OF TRENCHES TOTAL LENGTH 102 ABSORPTION AREA 312 42+SIDE DISTRIBUTION BOX LEVEL NA DISTRIBUTION BOX BAFFLE DOWN DISTRIBUTION BOX PORT YES

| SEPTIC TANK DATA SEPTIC TANK 1 LEVEL |
|--------------------------------------|
| MANUFACTURER BABILON                 |
| CAPACITY 1500 GAL                    |
| SEAM LOC                             |
| TANK LID DEPTH 2.5-3                 |
| BAFFLES YES                          |
| BAFFLE FILTER NO                     |
| MANHOLE LOC FRONT/BACK               |
| 6" PORT LOC   NLET                   |
| WATERTIGHT TEST NA                   |
| SLOTTED YES                          |
| DATE ON LID 10/30 2018               |
| PUMP/SEPTIC TANK LEVEL               |
| MANUFACTURER BASHLOW                 |
| CAPACITY GAL GAL                     |
| SEAM LOC TOP                         |
| TANK LID DEPTH Z.5-3'                |
| BAFFLES                              |
| BAFFLE FILTER                        |
| MANHOLE LOC FRONT/BACK               |
| 6" PORT LOC                          |
| WATERTIGHT TEST                      |
| SLOTTED                              |
| DATE ON LID 10/30 248                |

WAS SUPPORTED DECISION. P INSTALLATION: 12/17/2018 TANKS SET. SHC INSTALLED FROM HOUSE TO SETTLING TANK INLET @ 12/18/2018 FORCE MAIN INSTALLED INTO D BOX. NO BAFFLE F.M. TURN DOWN IN DBOK. TRENCHES BACKFILL REINSP. PUMP - ALARM. NEEDS & Freedom on site for groups - alarm test. Pump prings effluent to D-bax, alarma of dirt over menches - must remove before approval of septic permit. 5/22/19 FIN remissed constrained from bother to