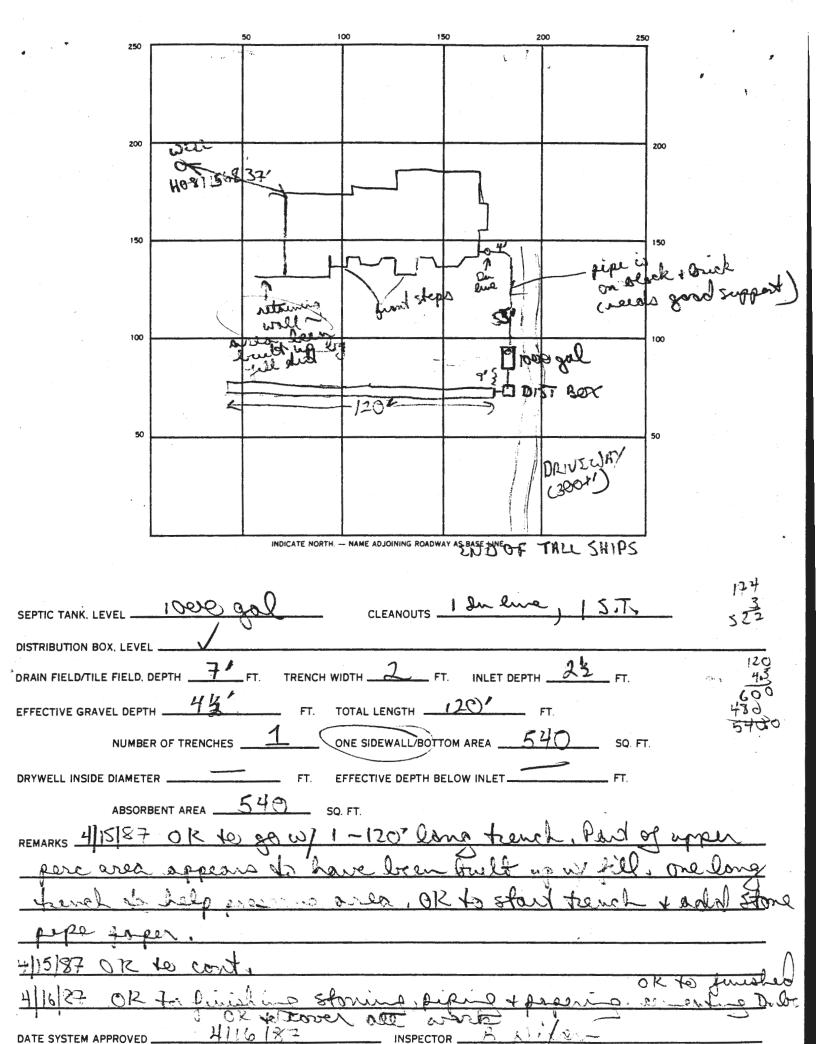

https://sdat.dat.maryland.gov/RealProperty/Pages/viewdetails.aspx?County=14&SearchTyp... 6/4/2019

| after lunch        | V<br>                                                                | PER                                                                             | MIT                                                   |                                                           | P <u>39124</u>          |
|--------------------|----------------------------------------------------------------------|---------------------------------------------------------------------------------|-------------------------------------------------------|-----------------------------------------------------------|-------------------------|
| 0p ···             |                                                                      | SEWAGE DISP                                                                     | OSAL SYSTEM                                           |                                                           | A367367'                |
|                    | MARYL                                                                | AND STATE DEP                                                                   | PARTMENT OF                                           | HEALTH DISTRI                                             | CT                      |
|                    |                                                                      |                                                                                 |                                                       | DA                                                        | - 4/13/19               |
|                    | VIRONMENTAL HEALTH                                                   | INU                                                                             | EXED                                                  | 200                                                       | 7.                      |
|                    | 461-9933                                                             | rtcop.                                                                          | . D/                                                  | ATE SYSTEM APPROV                                         | ED                      |
|                    |                                                                      | 5                                                                               | 1                                                     |                                                           | OR (B)                  |
|                    |                                                                      | (Time) -                                                                        | expired                                               | 2                                                         | · ·                     |
|                    |                                                                      | INDE<br>{ I.C.O.P.<br>Time -                                                    | /                                                     |                                                           |                         |
| Lendrim (Cor       | ntracting, Inc.                                                      | <b>L</b>                                                                        | IS PER                                                | MITTED TO INSTALL                                         | ALTER                   |
| ADDRESS            | 10 Forsythe Roa                                                      | ad, Sykesville, MD                                                              | 21784                                                 | PHONE442                                                  | 2416                    |
| SUBDIVISION        | Charles Hobb Pr                                                      | ropertyROAD                                                                     | 14C51 Tall Ship                                       | <u>s Dr</u> LOT                                           |                         |
| PROPERTY OWNER     | l                                                                    | Charles                                                                         | Hobbs IV                                              | ·····                                                     |                         |
| ADDRESS            |                                                                      |                                                                                 |                                                       |                                                           |                         |
|                    | OFRIC LICED INCREACE                                                 |                                                                                 | W CON AND ADCODDIO                                    |                                                           |                         |
| IF GARBAGE GRIM    | DER IS USED INCREASE                                                 | E SEPTIC TANK CAPACITY B                                                        | Y 50% AND ABSUNFIL                                    | N AREA BI 22%.                                            |                         |
| GARBAGE GRINDE     | R? YES                                                               | NO                                                                              |                                                       |                                                           |                         |
| TRENCHES -         | 174 sq. ft. pe<br>original grade<br>area begins at<br>distribution p | -                                                                               | h to be 2 feet of<br>depth 7 feet be<br>iginal grade. | vide. Inlet 2½ :<br>elow original gra<br>1½ feet of stone | ade. Effective<br>below |
| LOCATION -         | and 495 lot co<br>property from                                      | nch 110 feet down<br>prner) and 140 fee<br>Tall Ships Road,<br>2.00') lot line. | t off the right<br>Entrances. Run                     | lot line as seen<br><u>trenches along</u>                 | n when facing the       |
|                    | make sure that                                                       | well remains 100                                                                | feet from 1st t                                       | trench.                                                   | -                       |
| NDTE. –            |                                                                      | exceed 100 feet in<br>or above on septic                                        |                                                       | le 6" - 8" diamet                                         | er cleanout and         |
| PLANS APPROVED BY  |                                                                      | B. Nixon                                                                        | ł                                                     | DATE                                                      | June, 1986              |
|                    | IL INSPECTED AND APPROVE                                             |                                                                                 |                                                       |                                                           |                         |
|                    |                                                                      | E HEALTH DEPARTMENT IS RESP                                                     | ONSIRI F FOR THE SUCCESSF                             |                                                           | 4                       |
|                    |                                                                      | SEWER LINE AND/OR AT 90° SWE                                                    |                                                       |                                                           | n                       |
|                    |                                                                      | DISTRIBUTION BOX, TRENCHES) TO                                                  |                                                       |                                                           |                         |
|                    |                                                                      | INSPECTION BEFORE AND AFTER                                                     |                                                       |                                                           |                         |
|                    |                                                                      | DIAMETER NO ABSORPTION TRE                                                      |                                                       |                                                           |                         |
|                    |                                                                      | UST BE CAST IRON OR SCHEDUL                                                     |                                                       |                                                           |                         |
|                    |                                                                      |                                                                                 | E 40 / 70 011122                                      |                                                           | A                       |
| NOTE: INSTALL STAN | ID PIPE ON SEPTIC TANK AND                                           | ) DRY WELL. STAND PIPES MUST B<br>EPER THAN 3 FEET, MANHOLE TO                  |                                                       | ST IRON. CONCRETE OR TERRA                                | COTTA OR PVC OR ABS     |
|                    | BOXES MUST HAVE BAFFLE                                               |                                                                                 | GRADE RECOMED.                                        |                                                           | C                       |
| NULE: DISTRIBUTION | BUALD MUST HAVE DATE LE                                              | 5.                                                                              |                                                       |                                                           | t.                      |