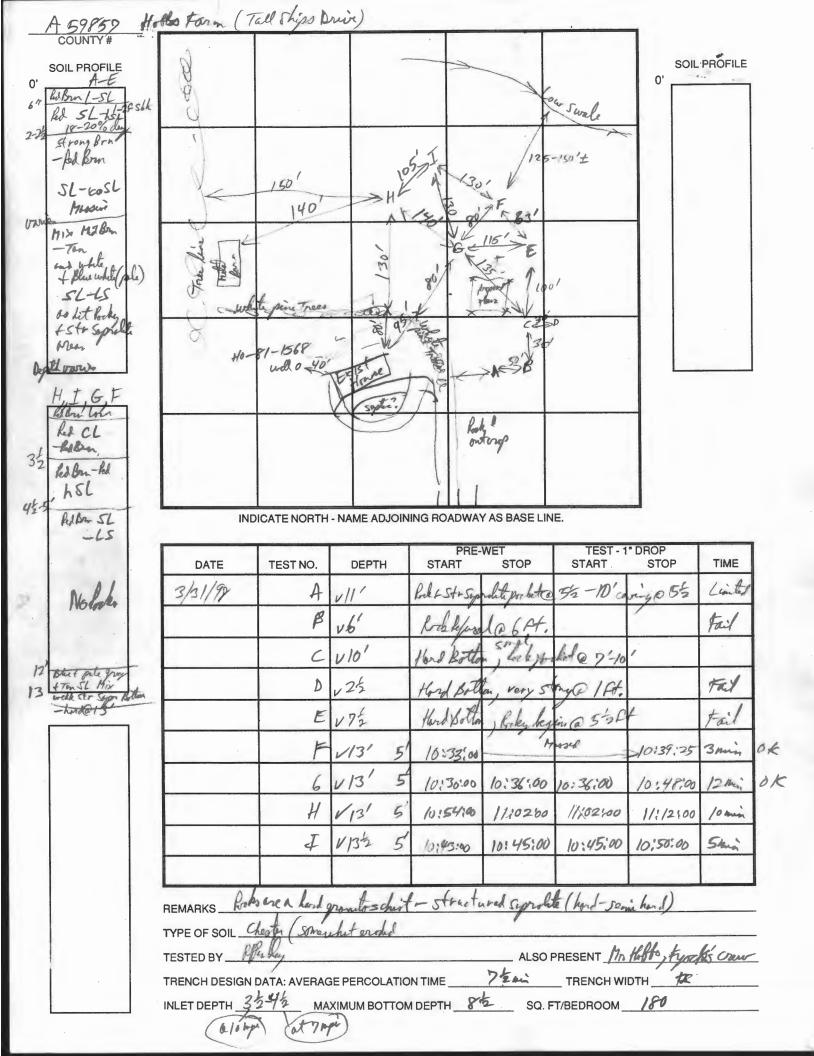

# APPLICATION

|                                                                            | PERCOLATION TESTING                      | A 59859                                  |
|----------------------------------------------------------------------------|------------------------------------------|------------------------------------------|
|                                                                            |                                          | Р                                        |
| HOWARD COUNTY HEALTH DEPARTMENT                                            |                                          | DISTRICT                                 |
| BUREAU OF ENVIRONMENTAL HEALTH                                             |                                          |                                          |
| 3525-H ELLICOTT MILLS DRIVE/ELLICOTT CITY, MARYLAND<br>TELEPHONE: 313-2640 | 0 21043                                  | DATE                                     |
| TO: THE COUNTY HEALTH OFFICER<br>ELLICOTT CITY, MARYLAND                   |                                          |                                          |
| I HEREBY APPLY FOR THE NECESSARY TEST PRIOR TO A                           | PPLICATION FOR PERMIT TO CONSTRUCT (OR F | RECONSTRUCT) A SEWAGE DISPOSAL SYSTEM.   |
| PROPERTY OWNER Charles, Hoffes, TV                                         |                                          |                                          |
| ADDRESS 1405,1 POBULET                                                     | 5 BARNARY 21758 PHONE                    |                                          |
| AGENT OR PROSPECTIVE BUYER                                                 |                                          |                                          |
| ADDRESS                                                                    | PHONE                                    |                                          |
| PROPERTY LOCATION: Griger Ch # C.C                                         |                                          |                                          |
| /                                                                          |                                          |                                          |
| SUBDIVISION                                                                | LOT NO                                   |                                          |
| ROAD AND DESCRIPTION end of 7 all shys                                     | Dr                                       |                                          |
| TAX MAPPARCEL#55                                                           |                                          |                                          |
| SIZE OF LOT                                                                | TYPE BLDG. 1 A Cre Fr                    | Math, A Programming to the set           |
| THE SYSTEM INSTALLED UNDER THIS APPLICATION IS AC                          | CEPTABLE ONLY UNTIL PUBLIC FACILITIES E  | BECOME AVAILABLE. I FULLY UNDERSTAND THE |
| FEE CONNECTED WITH THE FILING OF THIS PERC TES                             | T APPLICATION IS NON-REFUNDABLE UND      | ER ANY CIRCUMSTANCES. I ALSO AGREE TO    |
| COMPLY WITH ALL M.O.S.H.A. REQUIREMENTS IN TESTING                         | THIS LOT                                 |                                          |
|                                                                            |                                          |                                          |
| APPROVED BY                                                                | FOR                                      | DATE                                     |
| DISAPPROVED BY                                                             | FOR                                      | DATE                                     |
| HOLD PENDING FURTHER TESTS                                                 |                                          |                                          |
| REASONS FOR REJECTION OR HOLDING                                           |                                          |                                          |
| PERCOLATION TEST PLAT/PRELIMINARY PLAT - TITLE OR I.D. #                   |                                          | DATE                                     |
| SITE DEVELOPMENT PLAN/FINAL PLAT - TITLE OR I.D. #                         |                                          | DATE                                     |
| THIS IS I                                                                  | NOT A                                    | PERMIT                                   |
| HD-216 (3/92)                                                              |                                          |                                          |

### HOWARD COUNTY HEALTH DEPARTMENT

Joyce M. Boyd, M.D., County Health Officer April 2, 1998

Charles A. Hobbs IV 14051 Tall Ships Drive P.O. Box 187 Glenwood, Maryland 21738

> RE: Percolation Test Results Application #'(s): A59857 Proposed Use: Subdivision (1 Acre Farm Pres. Program) Property ID: Hobbs Property Child's Lot Proposal County Easement #HO-89-01E Tax Map 14, Parcel 55

Dear Mr. Hobbs:

Percolation testing conducted on March 31, 1998 on the above referenced property indicated limited soil conditions. Limiting soil conditions were excessive rockiness at shallow depth in the vicinity of test holes A-E. However, the area in and around test holes F-I was satisfactory. Copies of the percolation test results are enclosed.

Further review is contingent upon submission by a registered engineer of a percolation certification plat showing actual locations and elevation of all excavated test holes and a suitable house and well site. The plat should also include the location of all existing wells and septic systems on the property as well as the location of any relevant features such as streams, swales or existing structures. A note must be included certifying that all wells and septic systems within 100° of the property boundaries have been shown.