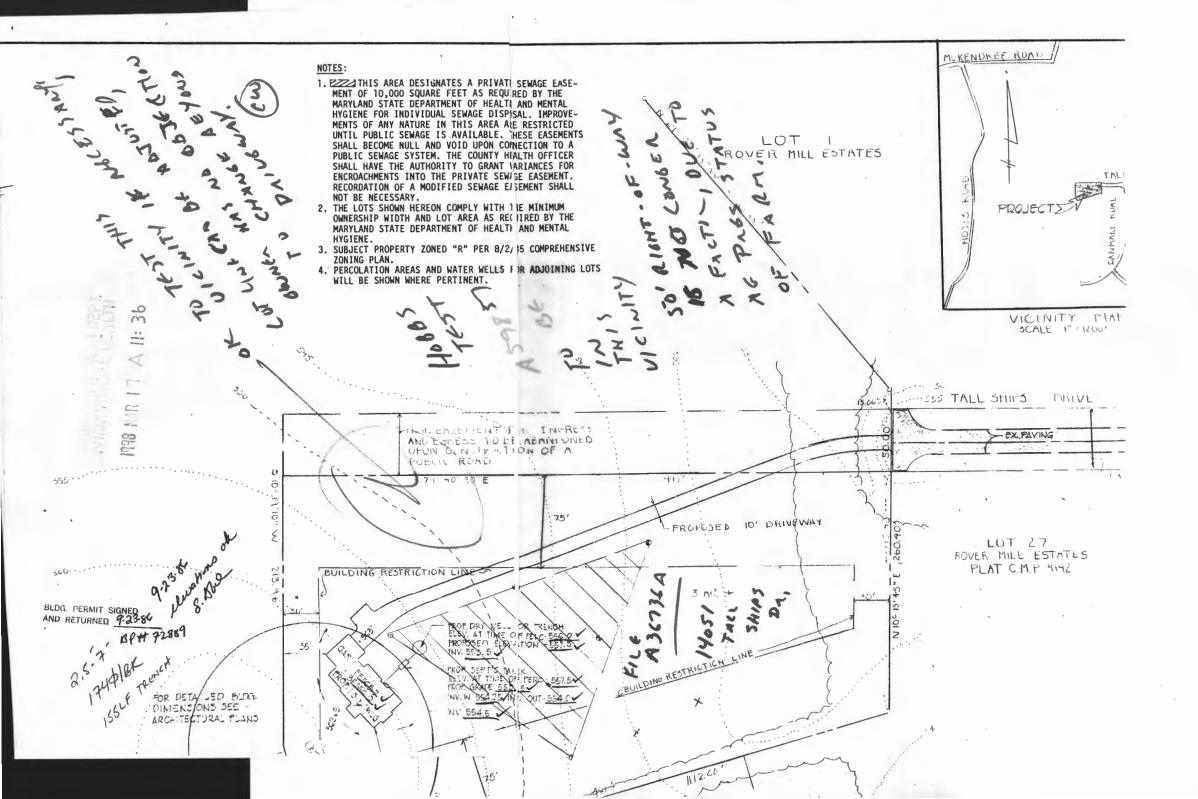

## DEPARTMENT OF PLANNING & ZONING

Joseph W. Rutter, Jr., Director

February 12, 1998

Ms. Shirley Hobbs P.O. Box #187 Glenwood, MD 21738

> Re: Hobbs Property Child's Lot Proposal County Easement #HO-89-01E

Dear Ms. Hobbs:

At their meeting of February 9, 1998, the Agricultural Preservation Land Advisory Board reviewed your request to locate one (1) building lot within the above-referenced Agricultural Preservation Easement. It was their decision to approve the location of the one (1) acre building lot as permitted according to Section 15.517 and Section 15.514 of the Howard County Code, subject to all appropriate County and State permitts.

The approved building site and lot location are shown on the attached diagram. In order to expedite the review process, it is suggested that a copy of this letter and the attachment be included in any initial building permit application or final subdivision plat application submitted for review to the County.