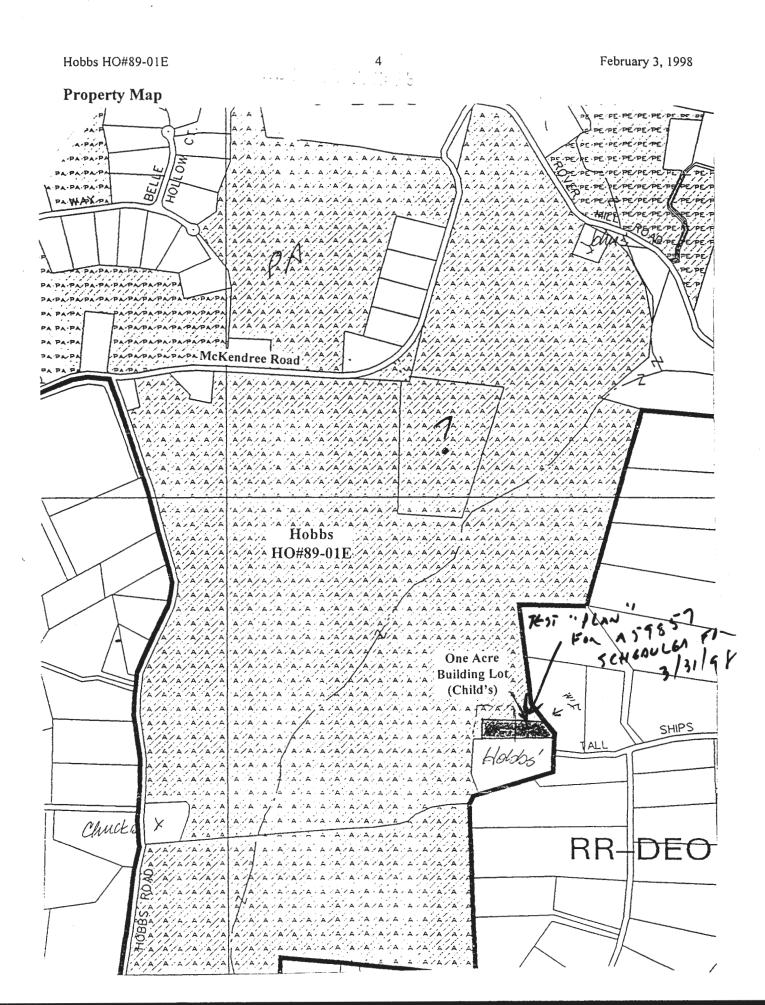

### HOWARD COUNTY HEALTH DEPARTMENT

Joyce M. Boyd, M.D., County Health Officer April 2, 1998

Charles A. Hobbs IV 14051 Tall Ships Drive P.O. Box 187 Glenwood, Maryland 21738

> RE: Percolation Test Results Application #'(s): A59857 Proposed Use: Subdivision (1 Acre Farm Pres. Program) Property ID: Hobbs Property Child's Lot Proposal County Easement #HO-89-01E Tax Map 14, Parcel 55

## DEPARTMENT OF PLANNING & ZONING

Joseph W. Rutter, Jr., Director

February 12, 1998

Ms. Shirley Hobbs P.O. Box #187 Glenwood, MD 21738

> Re: Hobbs Property Child's Lot Proposal County Easement #HO-89-01E