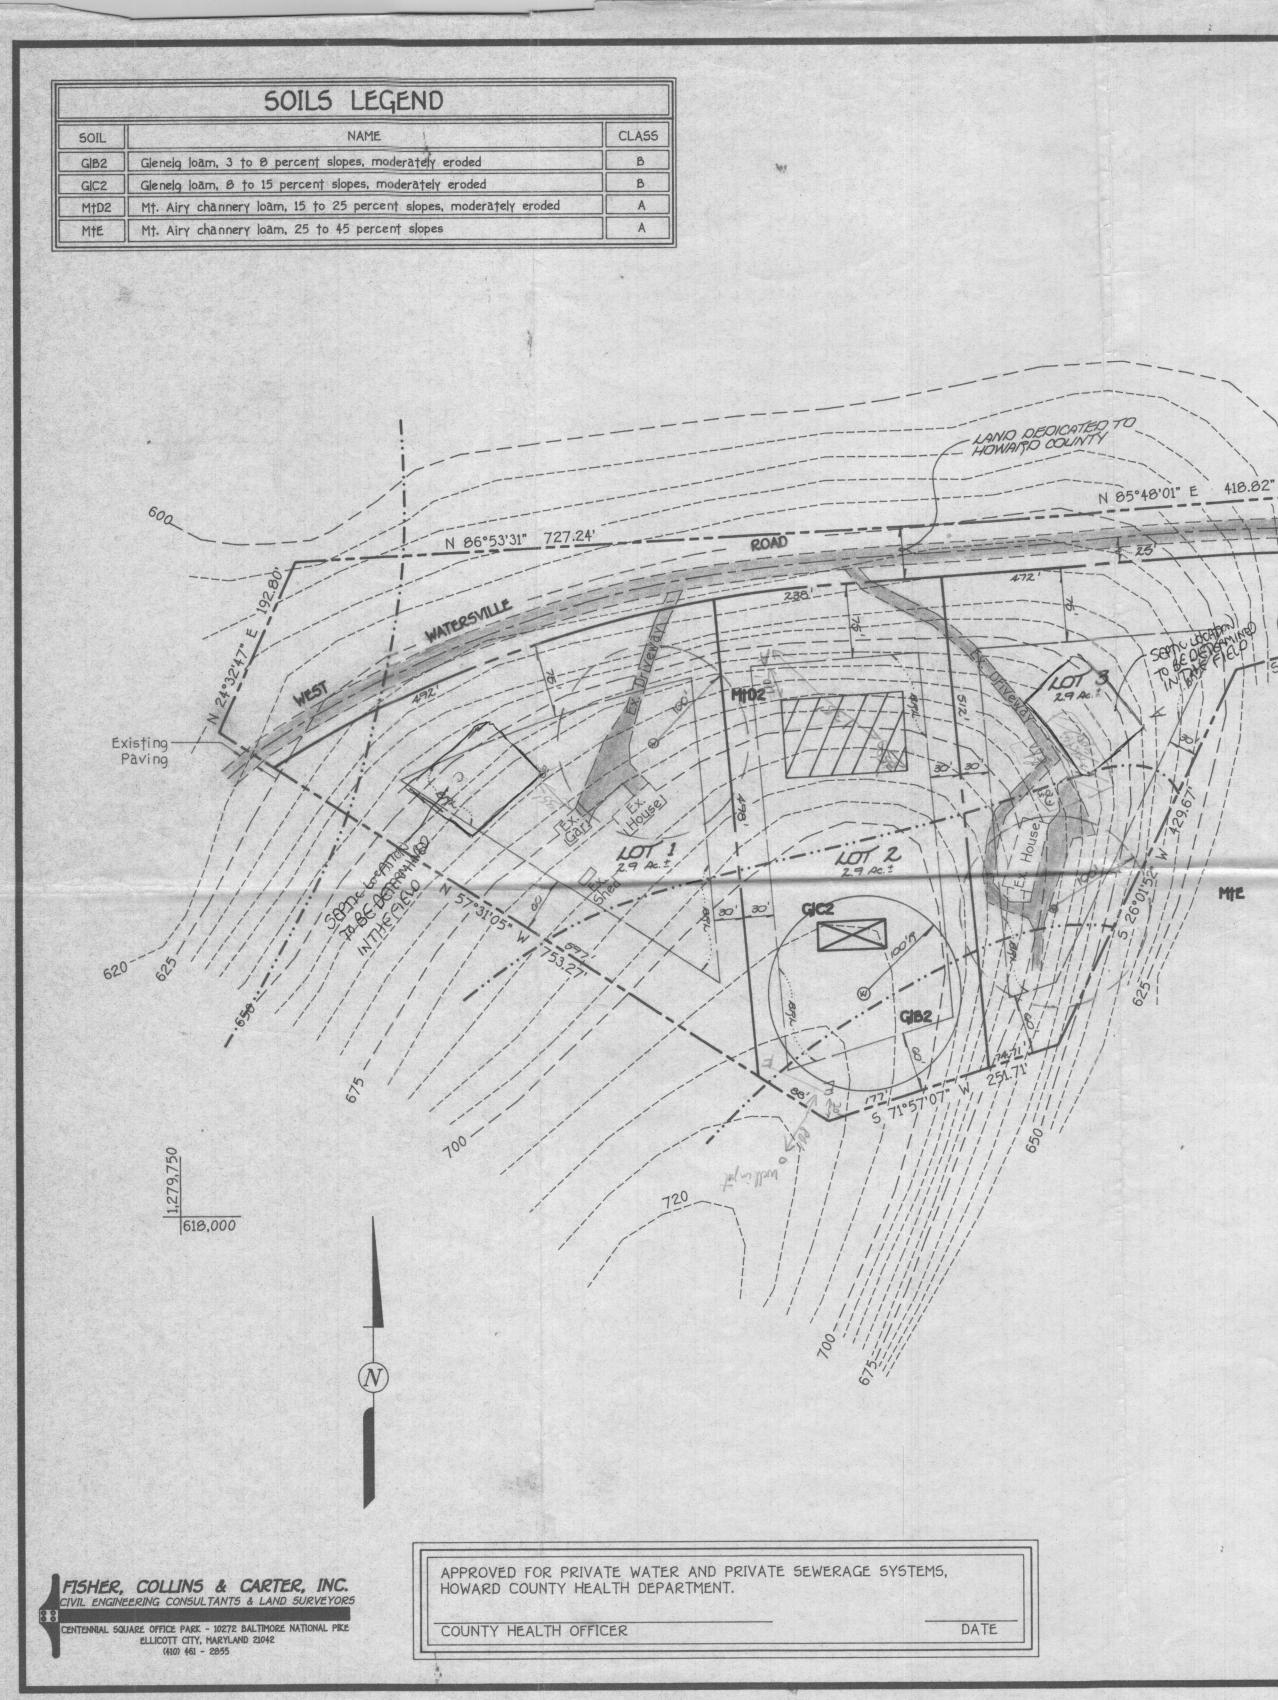

The area with the most favorable results is somewhat compromised by 3 site defects which may or may not be solvable. The 3 problems were (1) proximity of an excessively rocky test hole near one side of the suitable area, (2) existing well site less than 100ft from the rear property line (another side) and, (3) that this best site is on the high point of this proposed lot, thus limiting the possibility of obtaining a suitable well site for this property.

Further review is contingent upon submission by a registered engineer of a percolation certification plat showing actual locations and elevations of all excavated test holes and a suitable house and well site. the plat should also include the location of all existing wells and septic systems on the property as well as the location of any other relevant features such as streams, swales, or existing structures. A note must be included certifying that all wells and septic systems within 100° of property boundaries have been shown.