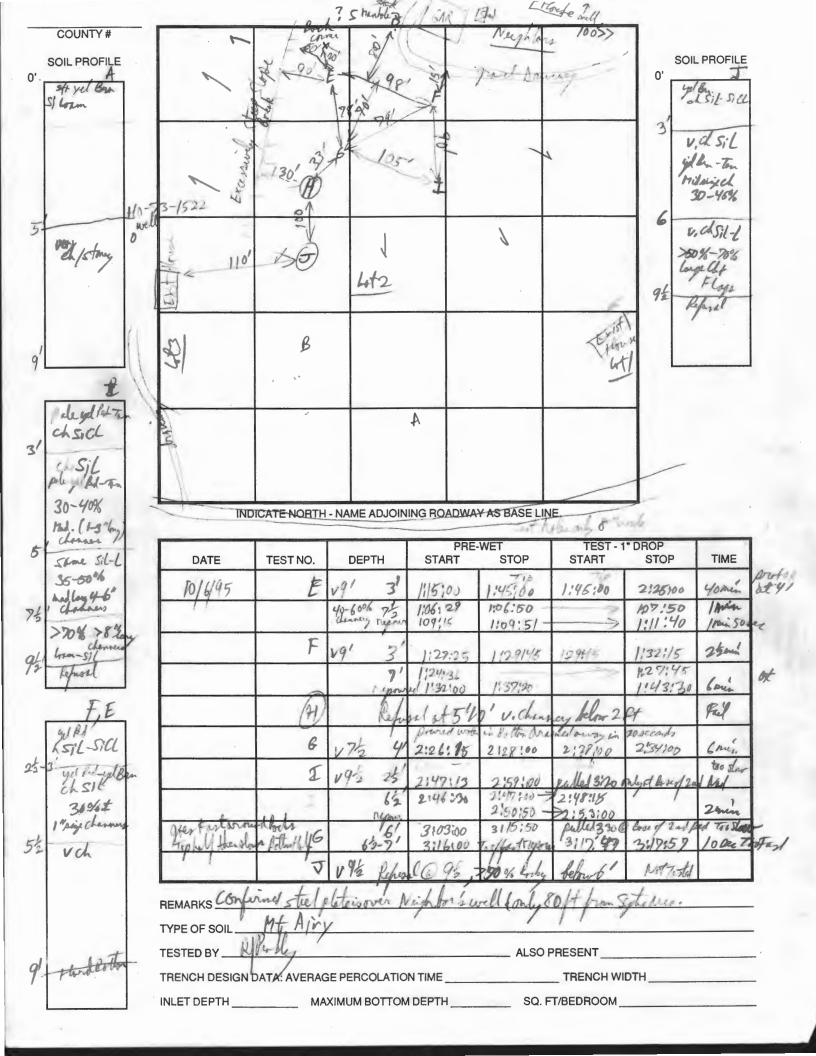

Dear Mr. & Mrs. Delagrange:

Percolation testing conducted October 6, 1995 on the above referenced property indicated limited satisfactory soil conditions.

Limiting soil conditions were excessively slow percolation rates at shallow soil depths, and high percentage of rock fragments combined with excessively fast percolation rates at moderate depth. Copies of the test results are enclosed.

The area with the most favorable results is somewhat compromised by 3 site defects which may or may not be solvable. The 3 problems were (1) proximity of an excessively rocky test hole near one side of the suitable area, (2) existing well site less than 100ft from the rear property line (another side) and, (3) that this best site is on the high point of this proposed lot, thus limiting the possibility of obtaining a suitable well site for this property.

Further review is contingent upon submission by a registered engineer of a percolation certification plat showing actual locations and elevations of all excavated test holes and a suitable house and well site. the plat should also include the location of all existing wells and septic systems on the property as well as the location of any other relevant features such as streams, swales, or existing structures. A note must be included certifying that all wells and septic systems within 100° of property boundaries have been shown.