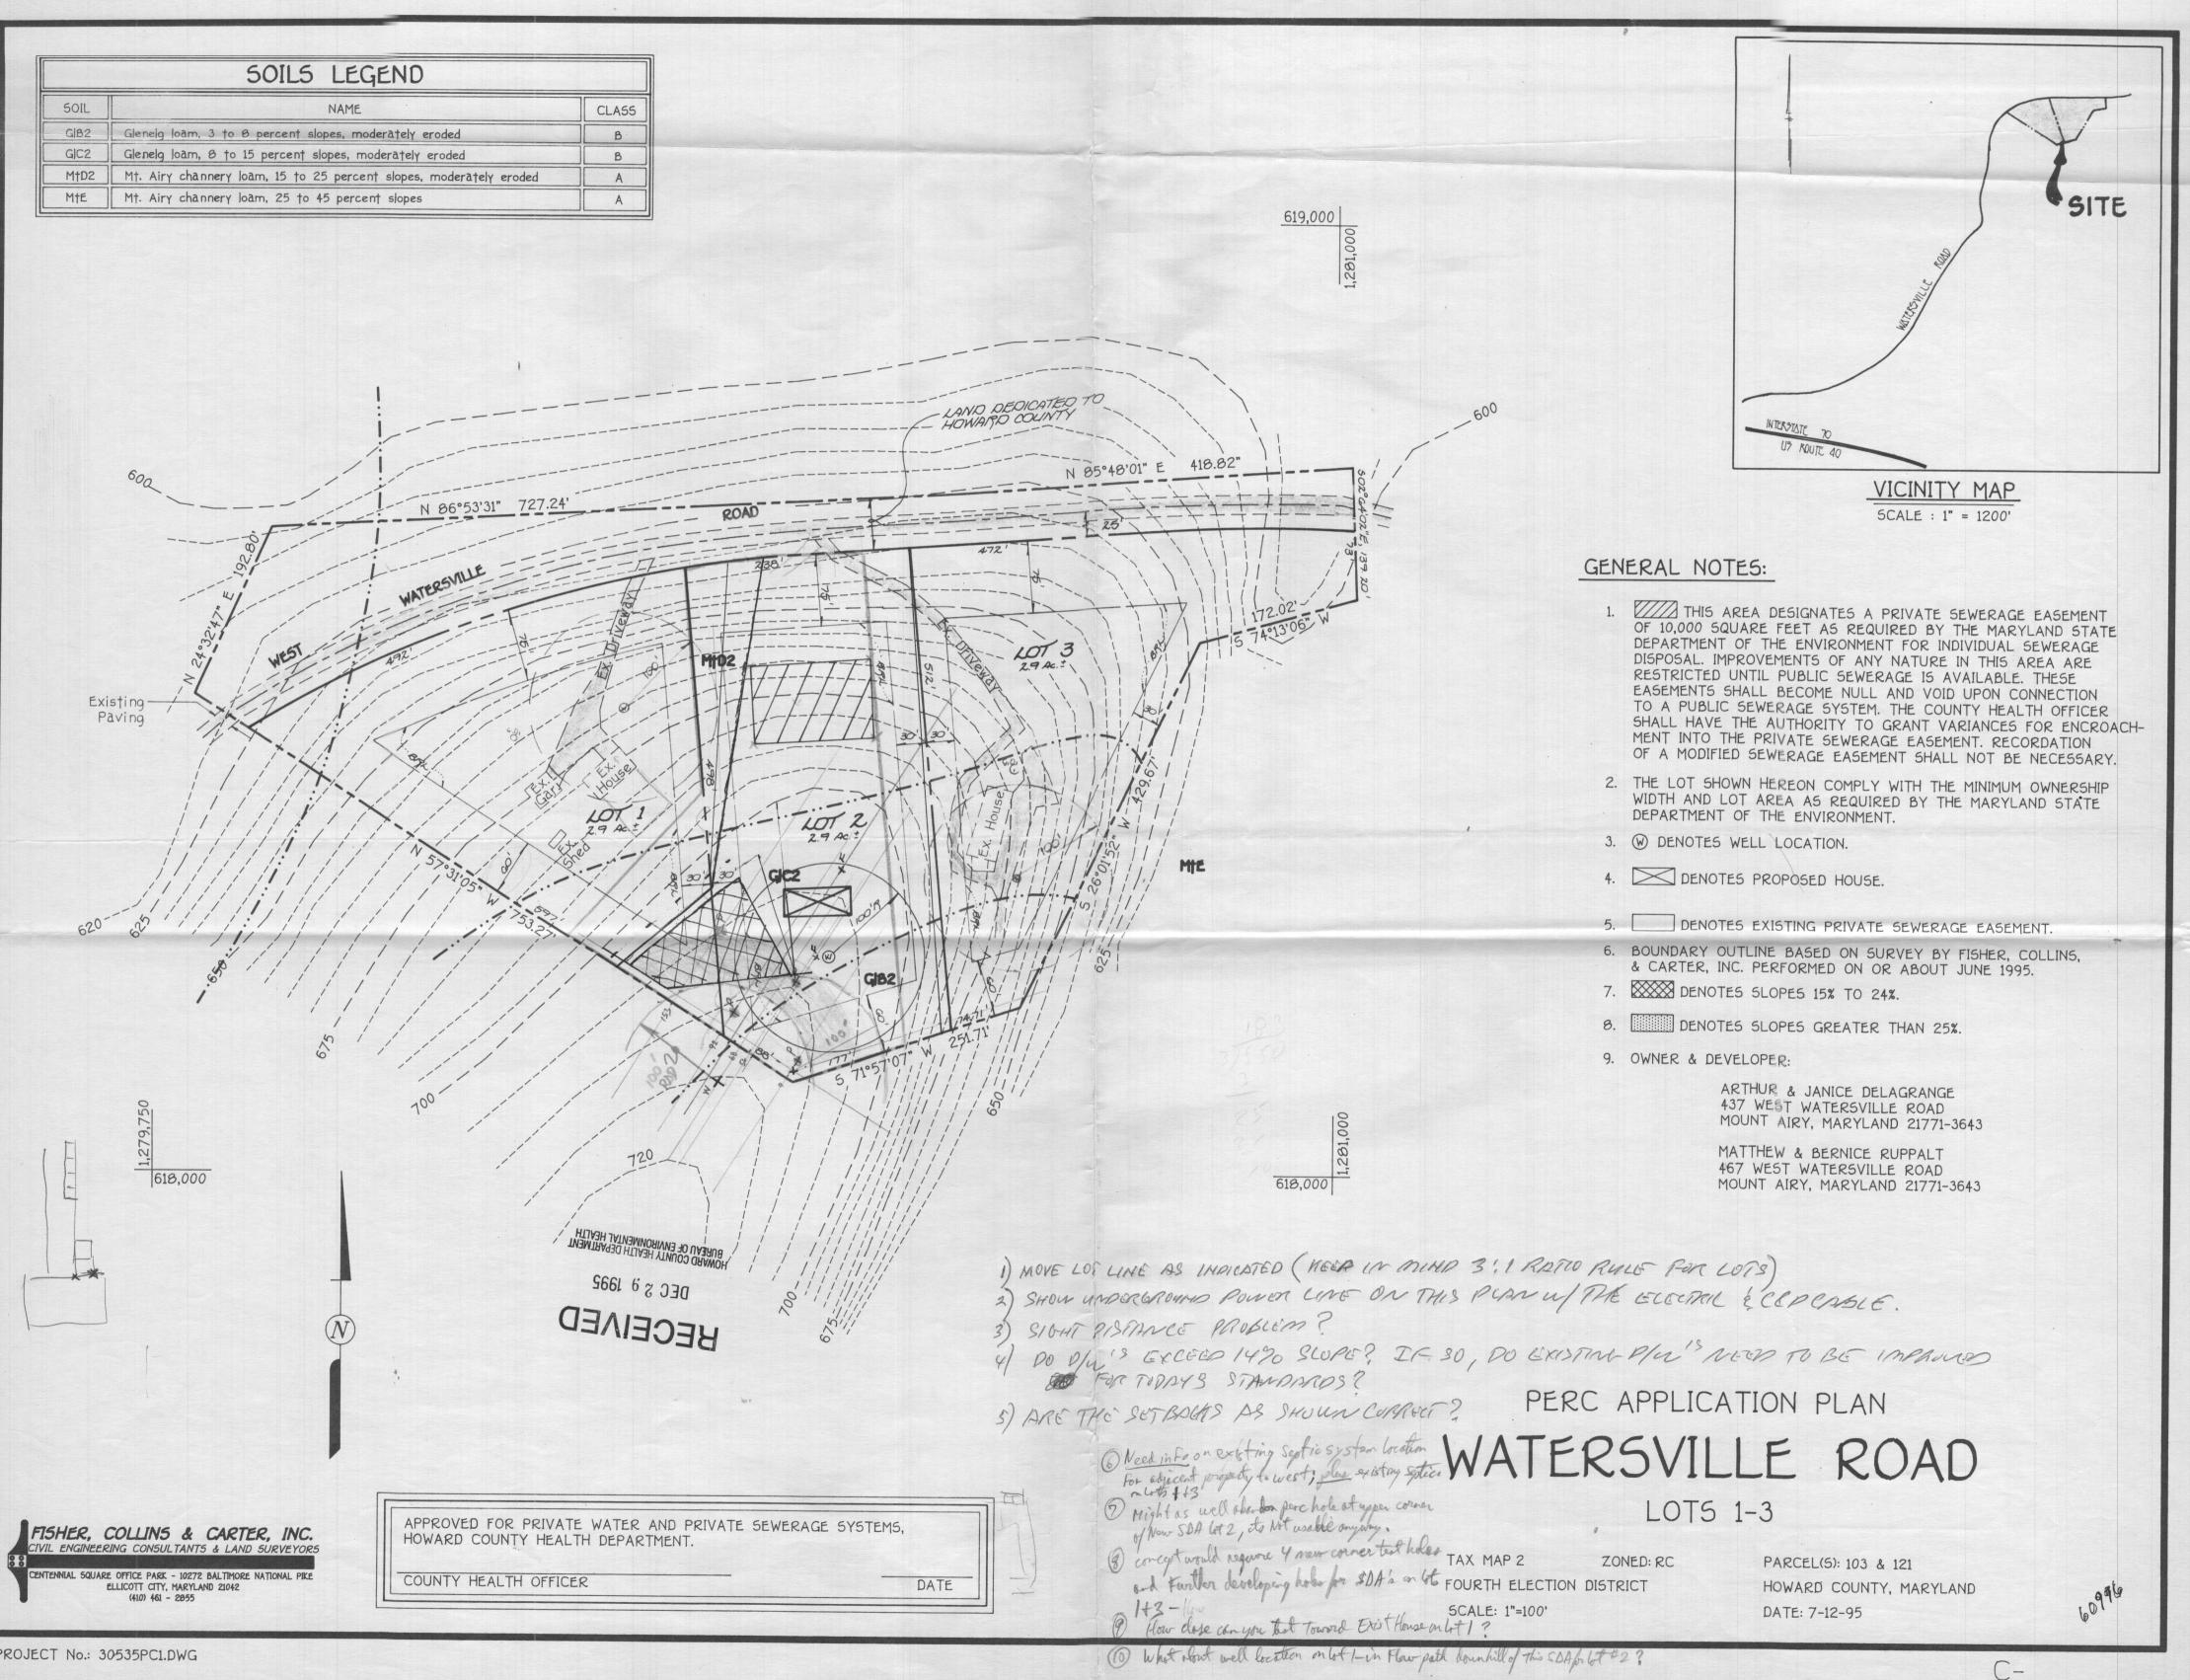

The area with the most favorable results is somewhat compromised by 3 site defects which may or may not be solvable. The 3 problems were (1) proximity of an excessively rocky test hole near one side of the suitable area, (2) existing well site less than 100ft from the rear property line (another side) and, (3) that this best site is on the high point of this proposed lot, thus limiting the possibility of obtaining a suitable well site for this property.

Further review is contingent upon submission by a registered engineer of a percolation certification plat showing actual locations and elevations of all excavated test holes and a suitable house and well site. the plat should also include the location of all existing wells and septic systems on the property as well as the location of any other relevant features such as streams, swales, or existing structures. A note must be included certifying that all wells and septic systems within 100° of property boundaries have been shown.