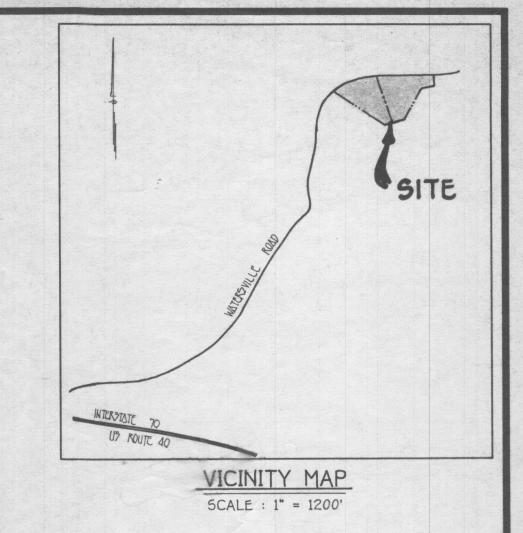

12

RE: PERCOLATION TESTING Proposed 3 Lot Subdivision Delagrange Property Tax Map 2, Parcels 103 & 121 West Watersville Road

Dear Mr. and Mrs. Delagrange:

A percolation test date has been reserved for 10 a.m. Friday, October 6, 1995 contingent upon payment of test fees (\$225.00 for the new lot and \$25.00 for each of the two existing houses) no later than two weeks prior to the scheduled test date.

#### HOWARD COUNTY HEALTH DEPARTMENT

Joyce M. Boyd, M.D., County Health Officer October 24, 1995

Arthur & Janice Delagrange 437 West Watersville Road Mt. Airy, MD 21771-3643

RE: PERCOLATION TEST RESULTS Application #A50870 A.B.C Proposed Use: Proposed 3 lot subdivision Delagrange Property West Watersville Road Tax Map 2 Parcel 103 & 121

The area with the most favorable results is somewhat compromised by 3 site defects which may or may not be solvable. The 3 problems were (1) proximity of an excessively rocky test hole near one side of the suitable area, (2) existing well site less than 100ft from the rear property line (another side) and, (3) that this best site is on the high point of this proposed lot, thus limiting the possibility of obtaining a suitable well site for this property.