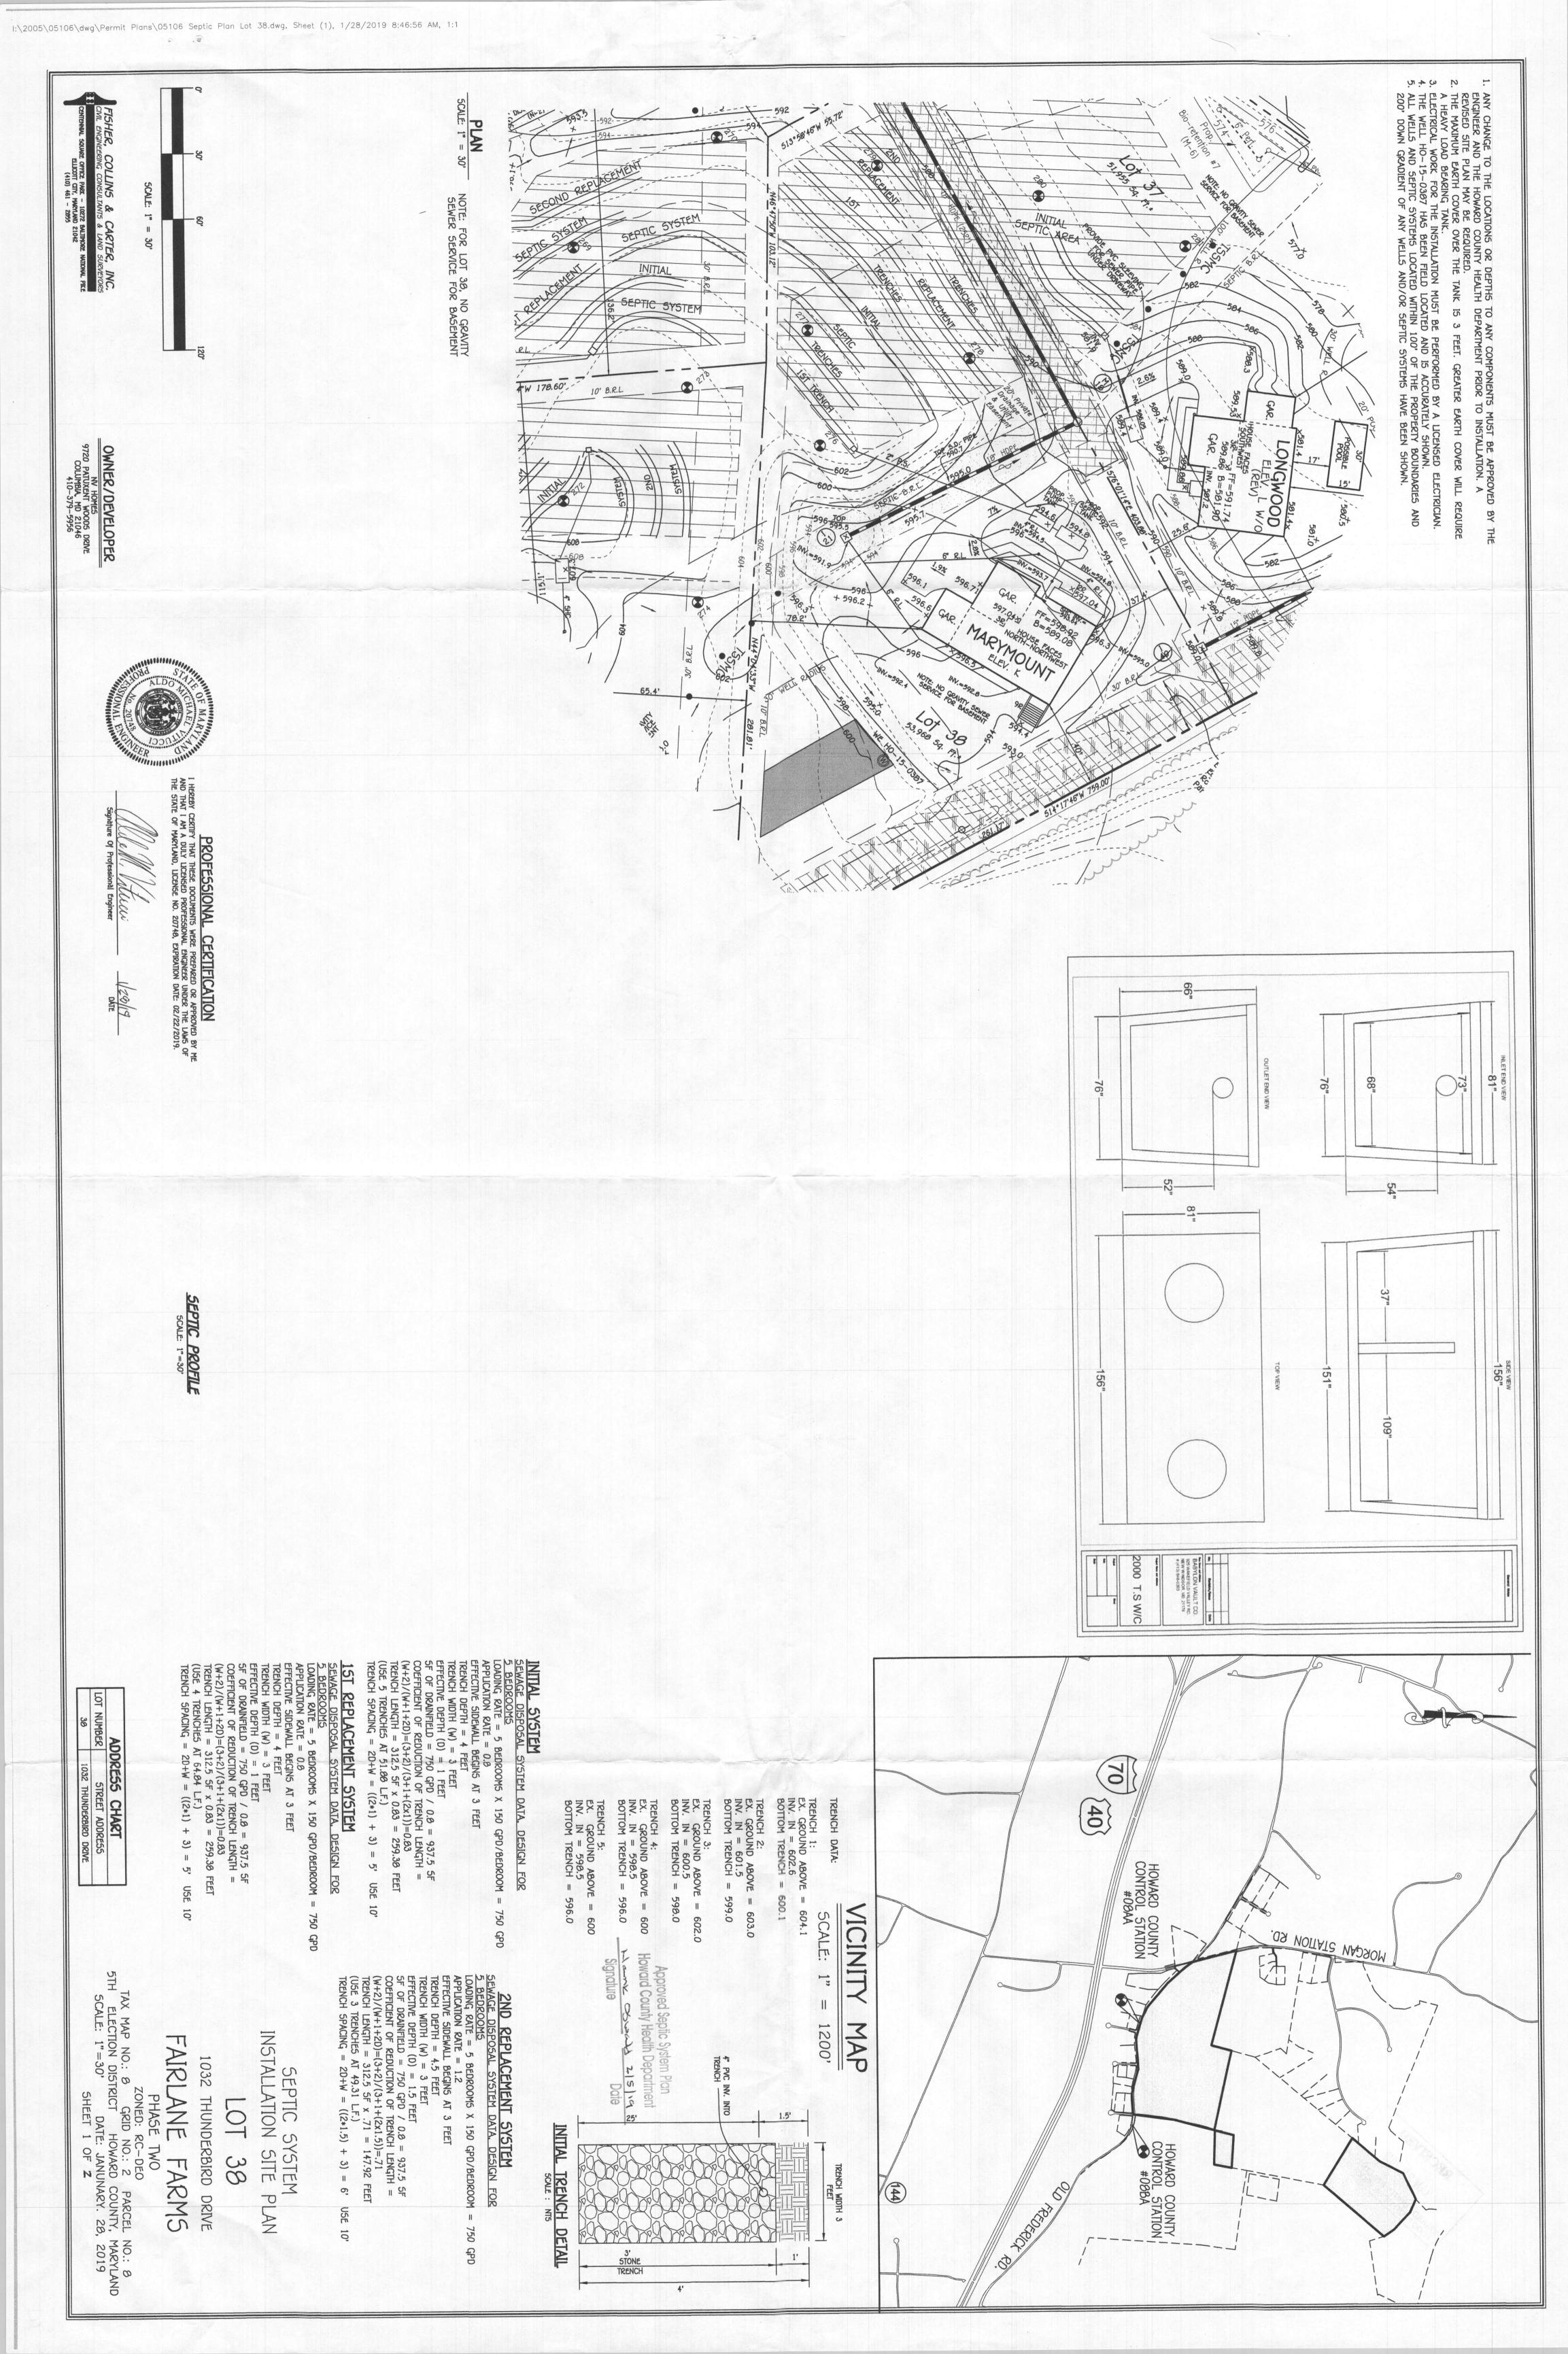

VICINITY MAP TRENCH DATA: TRENCH WIDTH 3 SCALE: 1" = 1200"FEET TRENCH 1: EX. GROUND ABOVE = 604.1 INV. IN = 602.6BOTTOM TRENCH = 600.1 TRENCH 2: EX. GROUND ABOVE = 603.0 INV. IN = 601.5BOTTOM TRENCH = 599.0 4" PVC INV. INTO TRENCH -TRENCH 3: EX. GROUND ABOVE = 602.0 INV. IN = 600.5BOTTOM TRENCH = 598.0 TRENCH 4: Howard County Health Department EX. GROUND ABOVE = 600 INV. IN = 598.51 ank 05 wat 2/5/19 BOTTOM TRENCH = 596.0 TRENCH 5: EX. GROUND ABOVE = 600 INV. IN = 598.5BOTTOM TRENCH = 596.0

INITIAL SYSTEM

SEWAGE DISPOSAL SYSTEM DATA, DESIGN FOR

5 BEDROOMS LOADING RATE = 5 BEDROOMS X 150 GPD/BEDROOM = 750 GPD APPLICATION RATE = 0.8 EFFECTIVE SIDEWALL BEGINS AT 3 FEET TRENCH DEPTH = 4 FEET TRENCH WIDTH (W) = 3 FEET EFFECTIVE DEPTH (D) = 1 FEET SF OF DRAINFIELD = 750 GPD / 0.8 = 937.5 SF COEFFICIENT OF REDUCTION OF TRENCH LENGTH = (W+2)/(W+1+2D)=(3+2)/(3+1+(2x1))=0.83TRENCH LENGTH = 312.5 SF x 0.83 = 259.38 FEET (USE 5 TRENCHES AT 51.88 L.F.) TRENCH SPACING = 2D+W = ((2\*1) + 3) = 5' USE 10'

15T REPLACEMENT SYSTEM SEWAGE DISPOSAL SYSTEM DATA, DESIGN FOR LOADING RATE = 5 BEDROOMS X 150 GPD/BEDROOM = 750 GPD APPLICATION RATE = 0.8 EFFECTIVE SIDEWALL BEGINS AT 3 FEET TRENCH DEPTH = 4 FEET TRENCH WIDTH (W) = 3 FEET EFFECTIVE DEPTH (D) = 1 FEET SF OF DRAINFIELD = 750 GPD / 0.8 = 937.5 SF COEFFICIENT OF REDUCTION OF TRENCH LENGTH = (W+2)/(W+1+20)=(3+2)/(3+1+(2x1))=0.83TRENCH LENGTH = 3125 SF x 0.83 = 259.38 FEET (USE 4 TRENCHES AT 61.84 L.F.) TRENCH SPACING = 2D+W = ((2\*1) + 3) = 5' USE 10'

STREET ADDRESS

2ND REPLACEMENT SYSTEM

SEWAGE DISPOSAL SYSTEM DATA, DESIGN FOR

5 BEDROOMS LOADING RATE = 5 BEDROOMS X 150 GPD/BEDROOM = 750 GPD

APPLICATION RATE = 1.2 EFFECTIVE SIDEWALL BEGINS AT 3 FEET TRENCH DEPTH = 4.5 FEET TRENCH WIDTH (W) = 3 FEET EFFECTIVE DEPTH (D) = 1.5 FEET SF OF DRAINFIELD = 750 GPD / 0.8 = 937.5 SF COEFFICIENT OF REDUCTION OF TRENCH LENGTH = (W+2)/(W+1+2D)=(3+2)/(3+1+(2x1.5))=.71TRENCH LENGTH = 312.5 SF x .71 = 147.92 FEET(USE 3 TRENCHES AT 49.31 L.F.) TRENCH SPACING = 2D+W = ((2\*1.5) + 3) = 6' USE 10'

> SEPTIC SYSTEM INSTALLATION SITE PLAN

INITIAL TRENCH DETAIL

1032 THUNDERBIRD DRIVE

## FAIRLANE FARMS

PHASE TWO ZONED: RC-DEO

TAX MAP NO .: 8 GRID NO .: 2 PARCEL NO .: 8 5TH ELECTION DISTRICT HOWARD COUNTY, MARYLAND SCALE: 1"=30' DATE: JANUNARY. 28, 2019 SHEET 1 OF Z