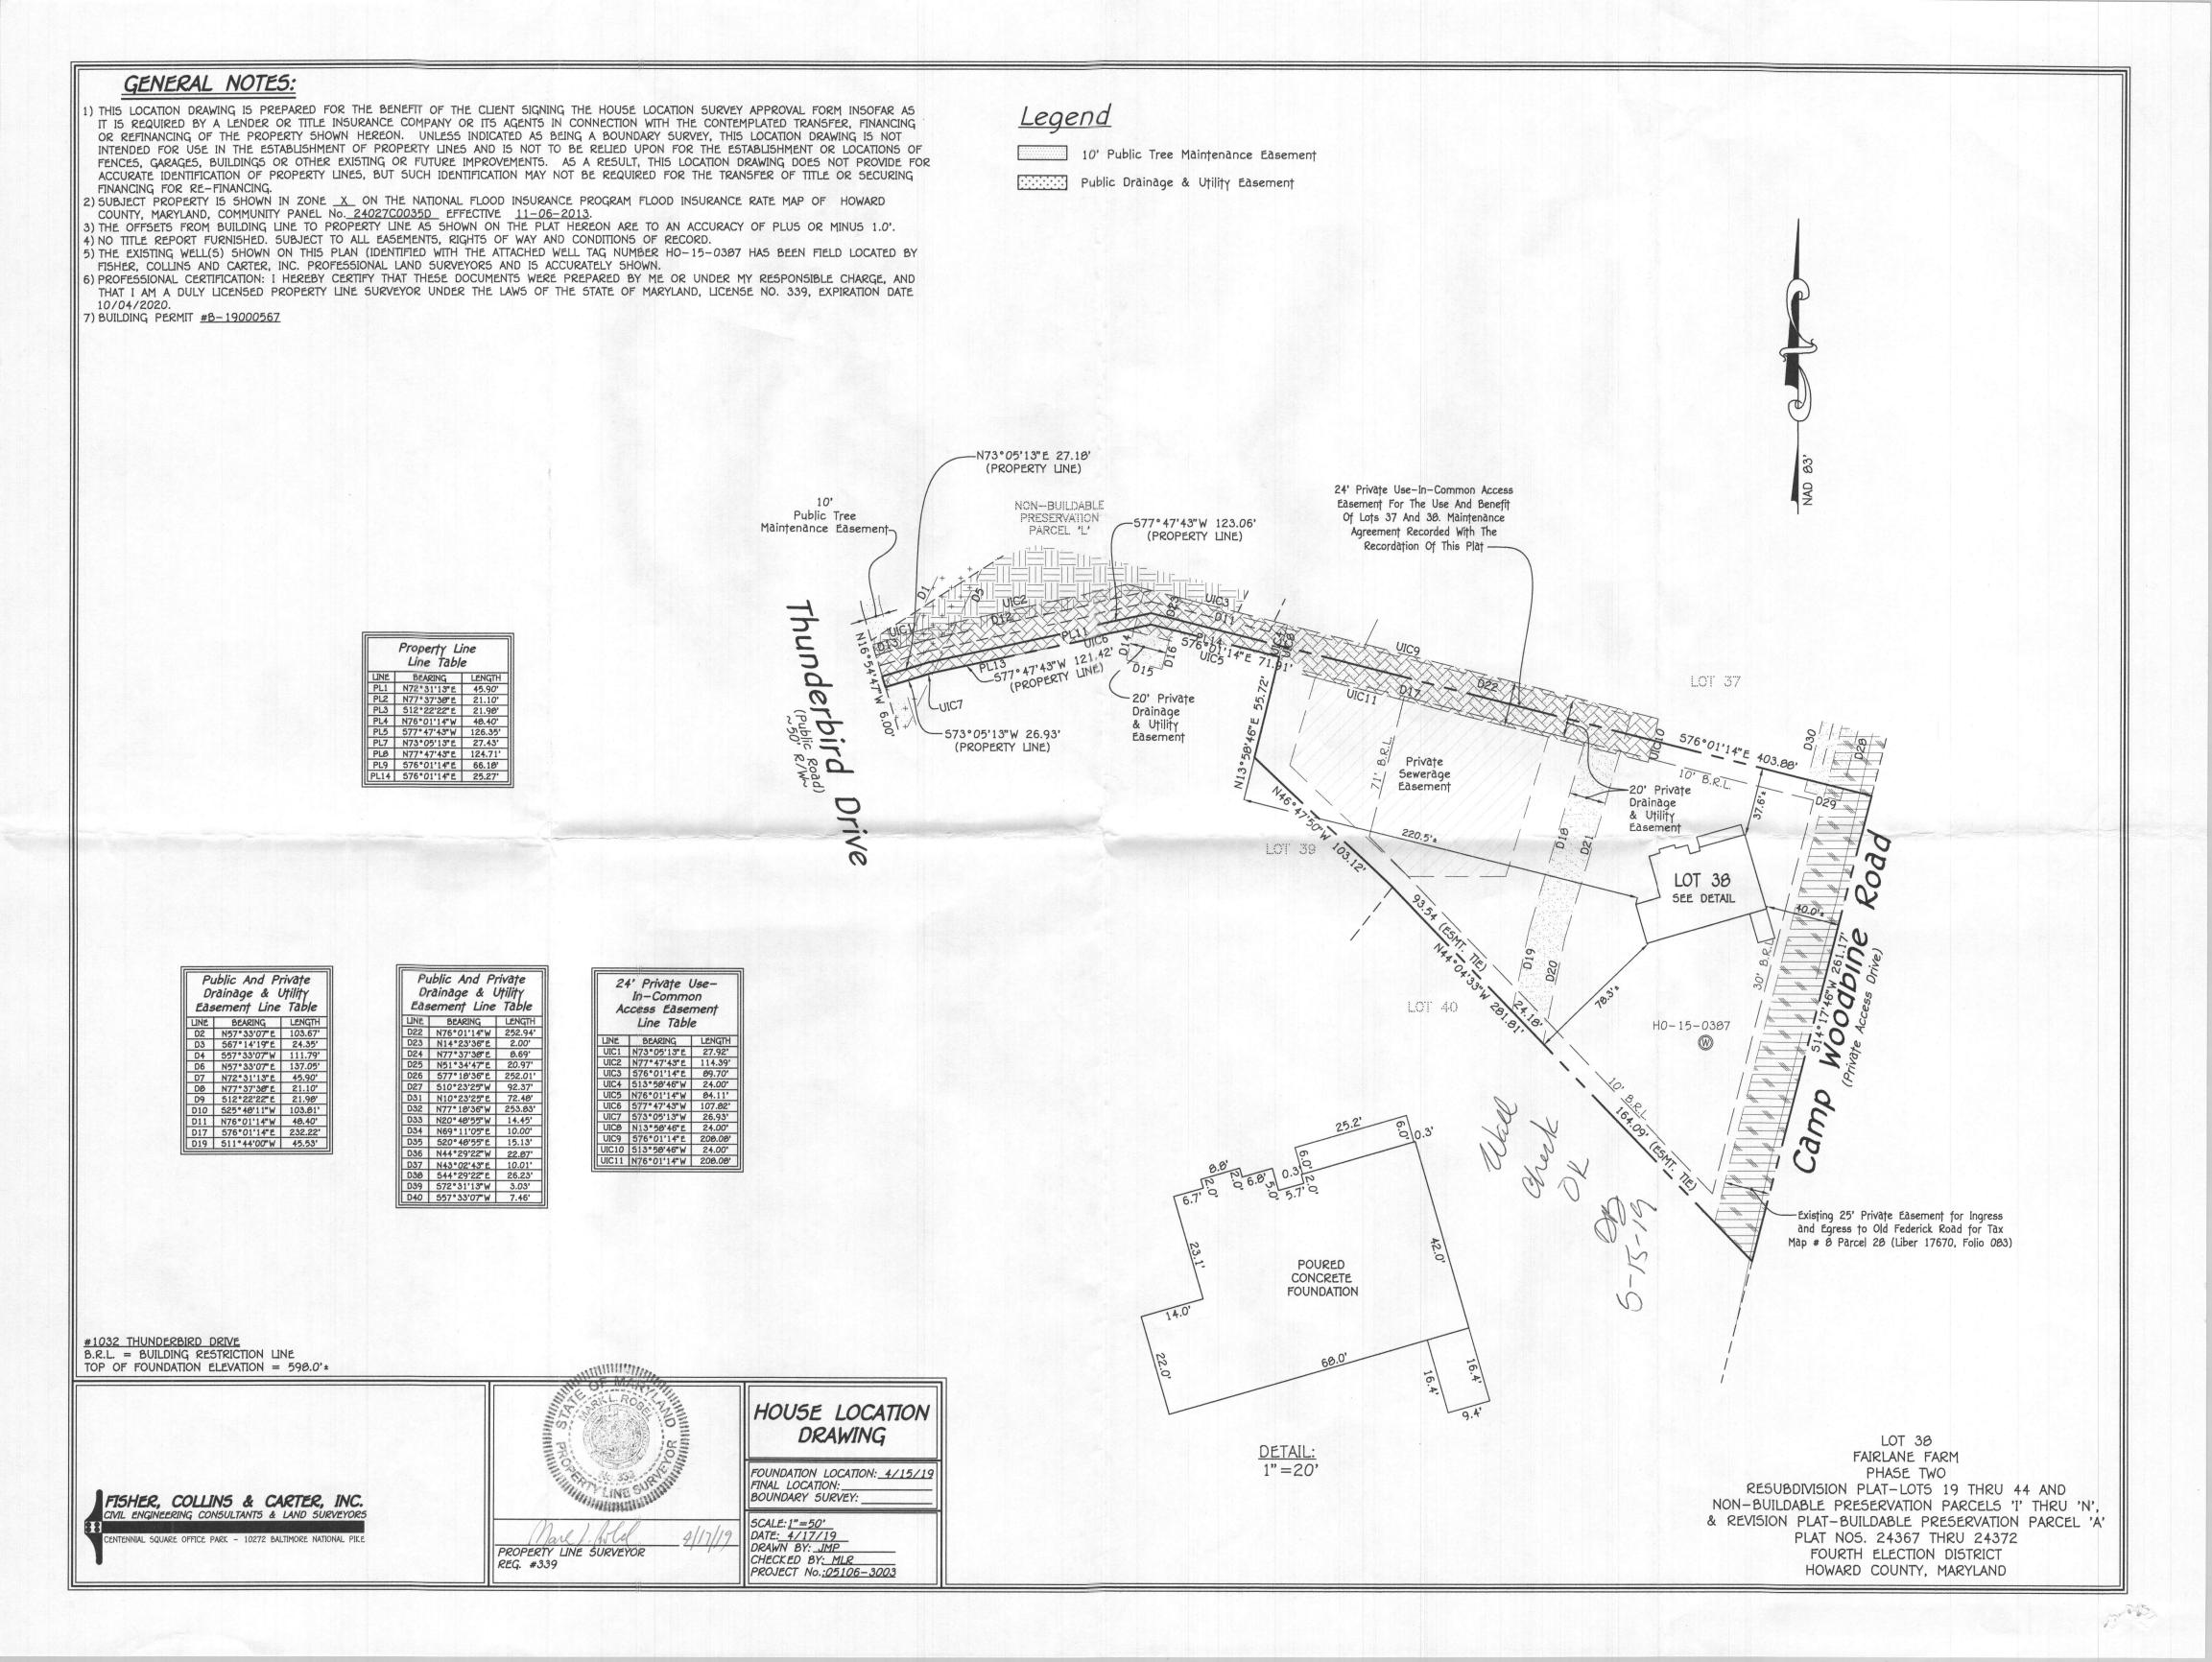

December 28, 2018

Mr. Jeff Williams Howard County Health Department Bureau of Environmental Health 8930 Stanford Blvd Columbia, Maryland 21045

Re: Fairlane Farms: Lot 38
Percolation Certification Plat

Waiver Request

Dear Mr. Williams,

We are requesting a variance for the proposed septic easement on Lot 38 for the above referenced project. The variance we are requesting is for a reduction from 10' off the property line to 5', to enable the required septic trenches to fit on this lot.

## FAIRLANE FARMS

PHASE TWO ZONED: RC-DEO

TAX MAP NO .: 8 GRID NO .: 2 PARCEL NO .: 8 5TH ELECTION DISTRICT HOWARD COUNTY, MARYLAND SCALE: 1"=30' DATE: JANUNARY. 28, 2019 SHEET 1 OF Z