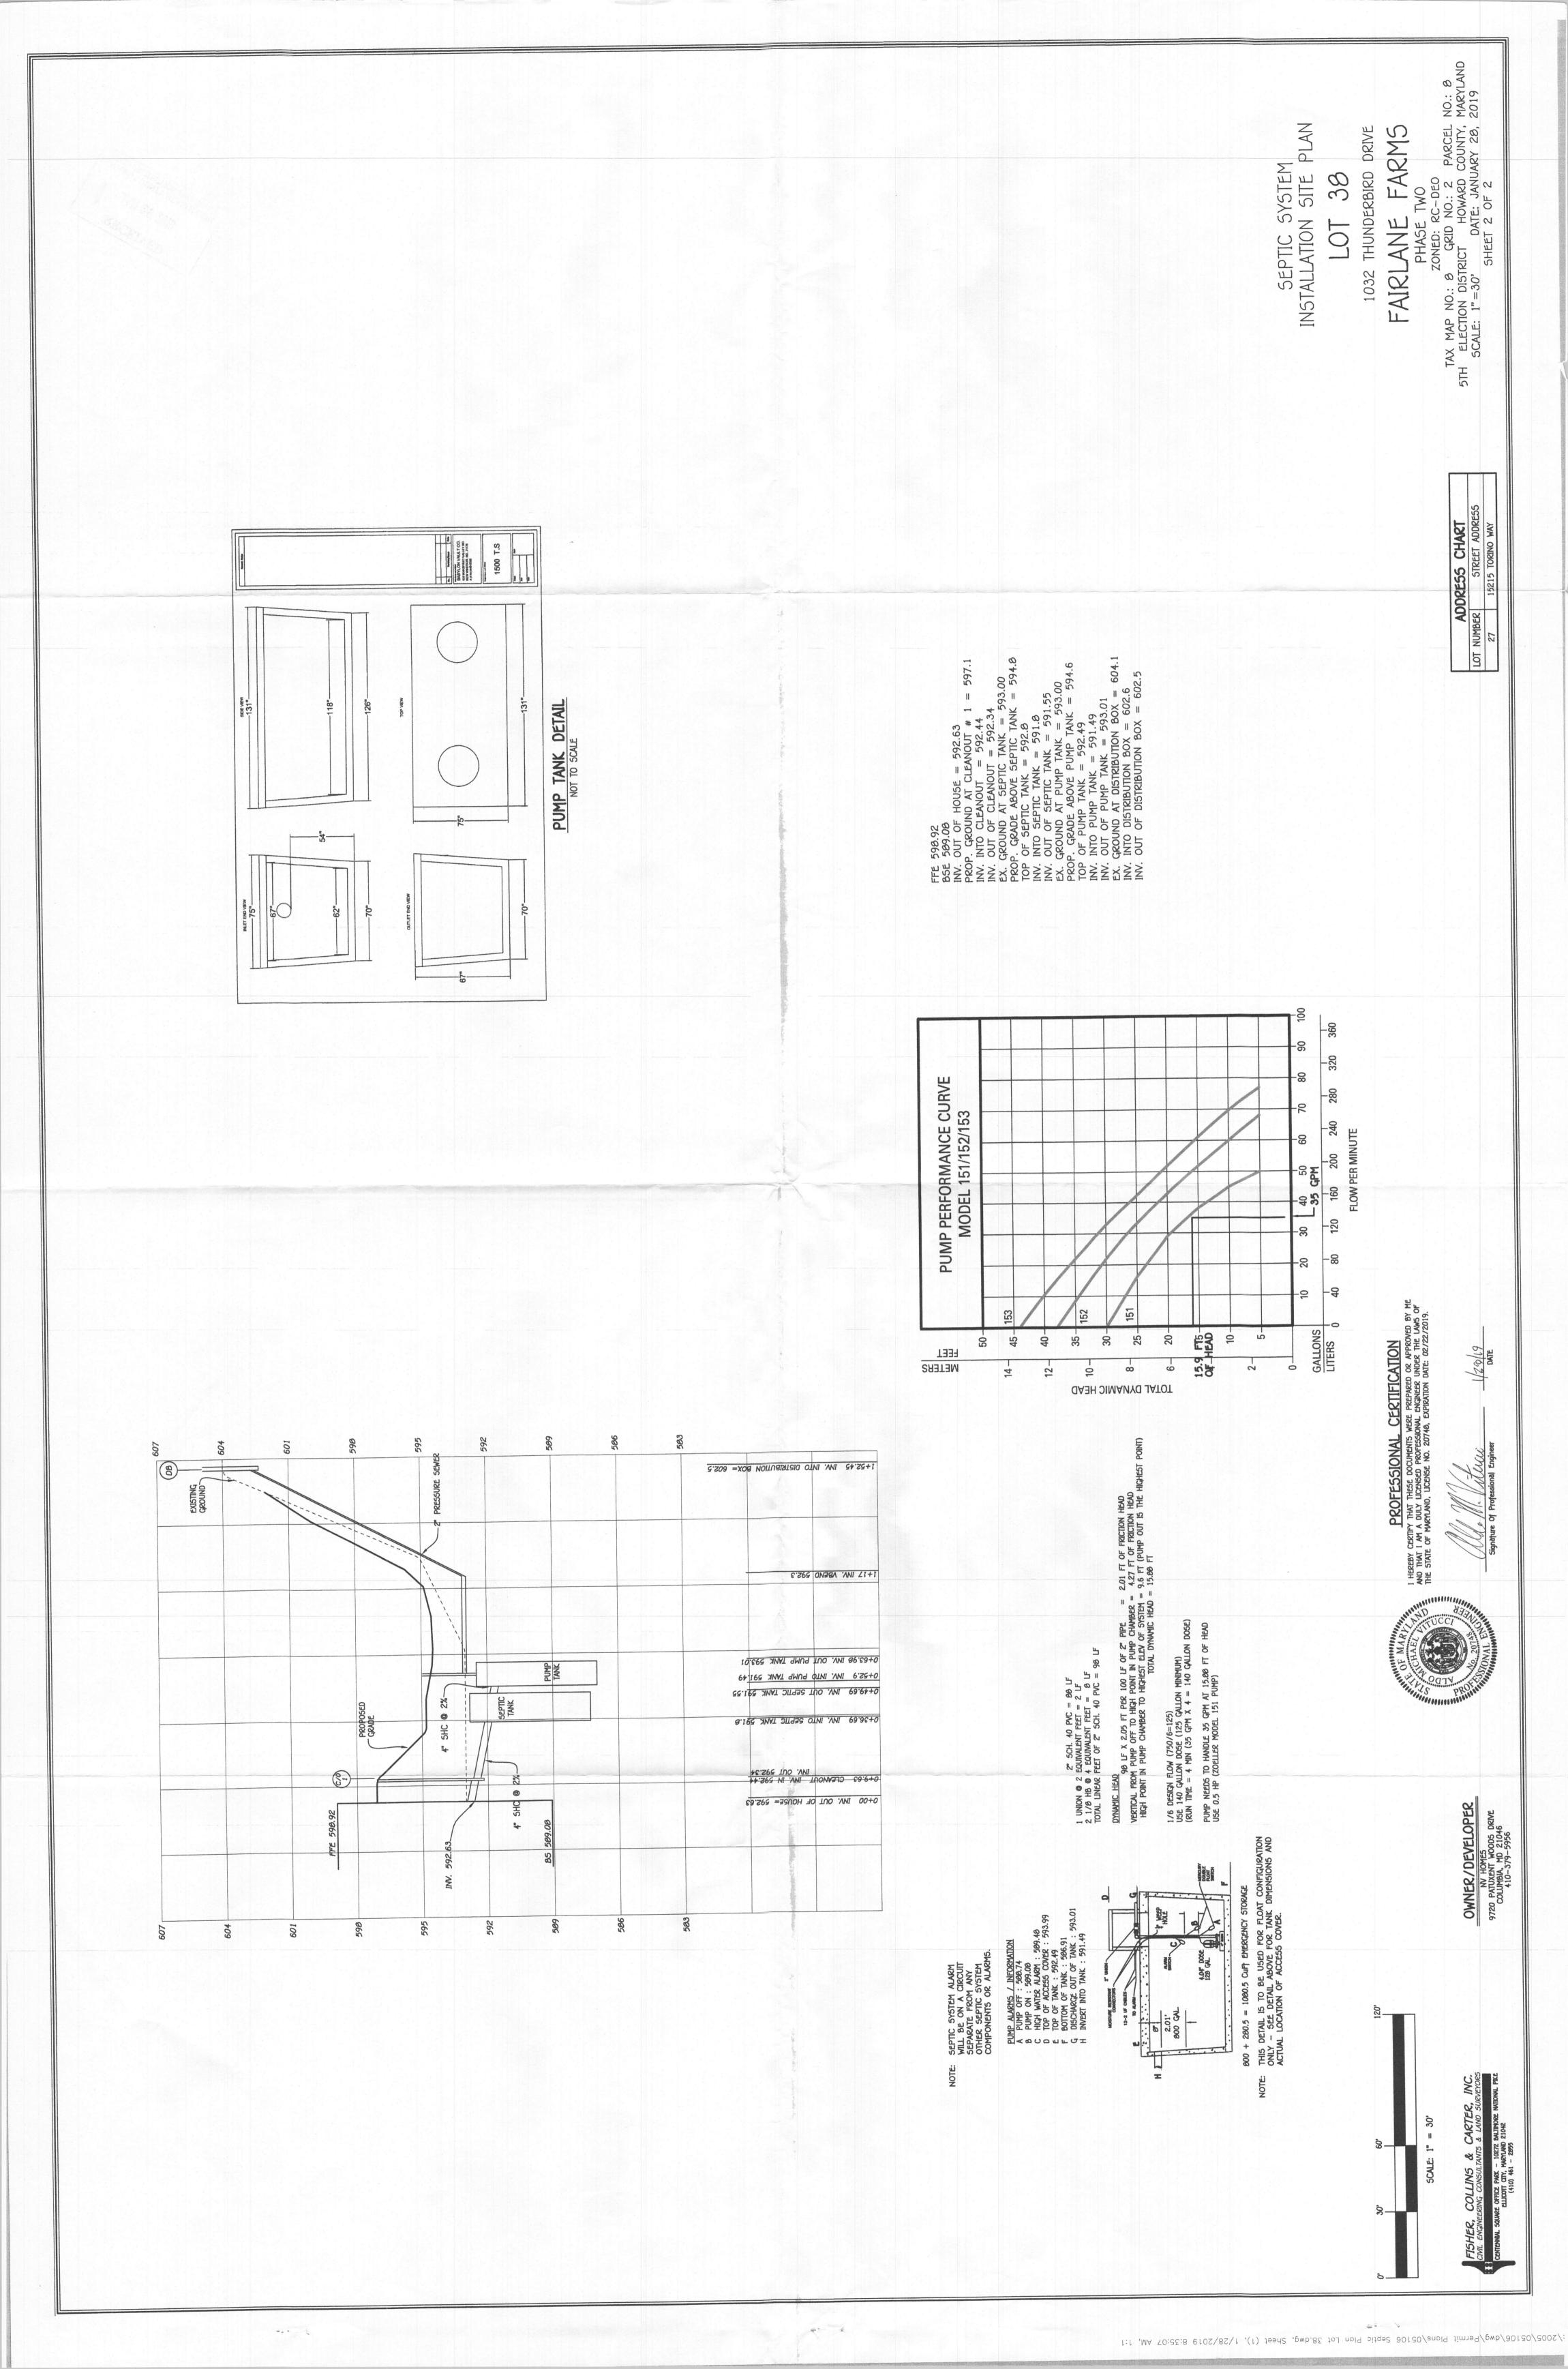

## FAIRLANE FARMS

PHASE TWO ZONED: RC-DEO

TAX MAP NO .: 8 GRID NO .: 2 PARCEL NO .: 8 5TH ELECTION DISTRICT HOWARD COUNTY, MARYLAND SCALE: 1"=30' DATE: JANUNARY. 28, 2019 SHEET 1 OF Z