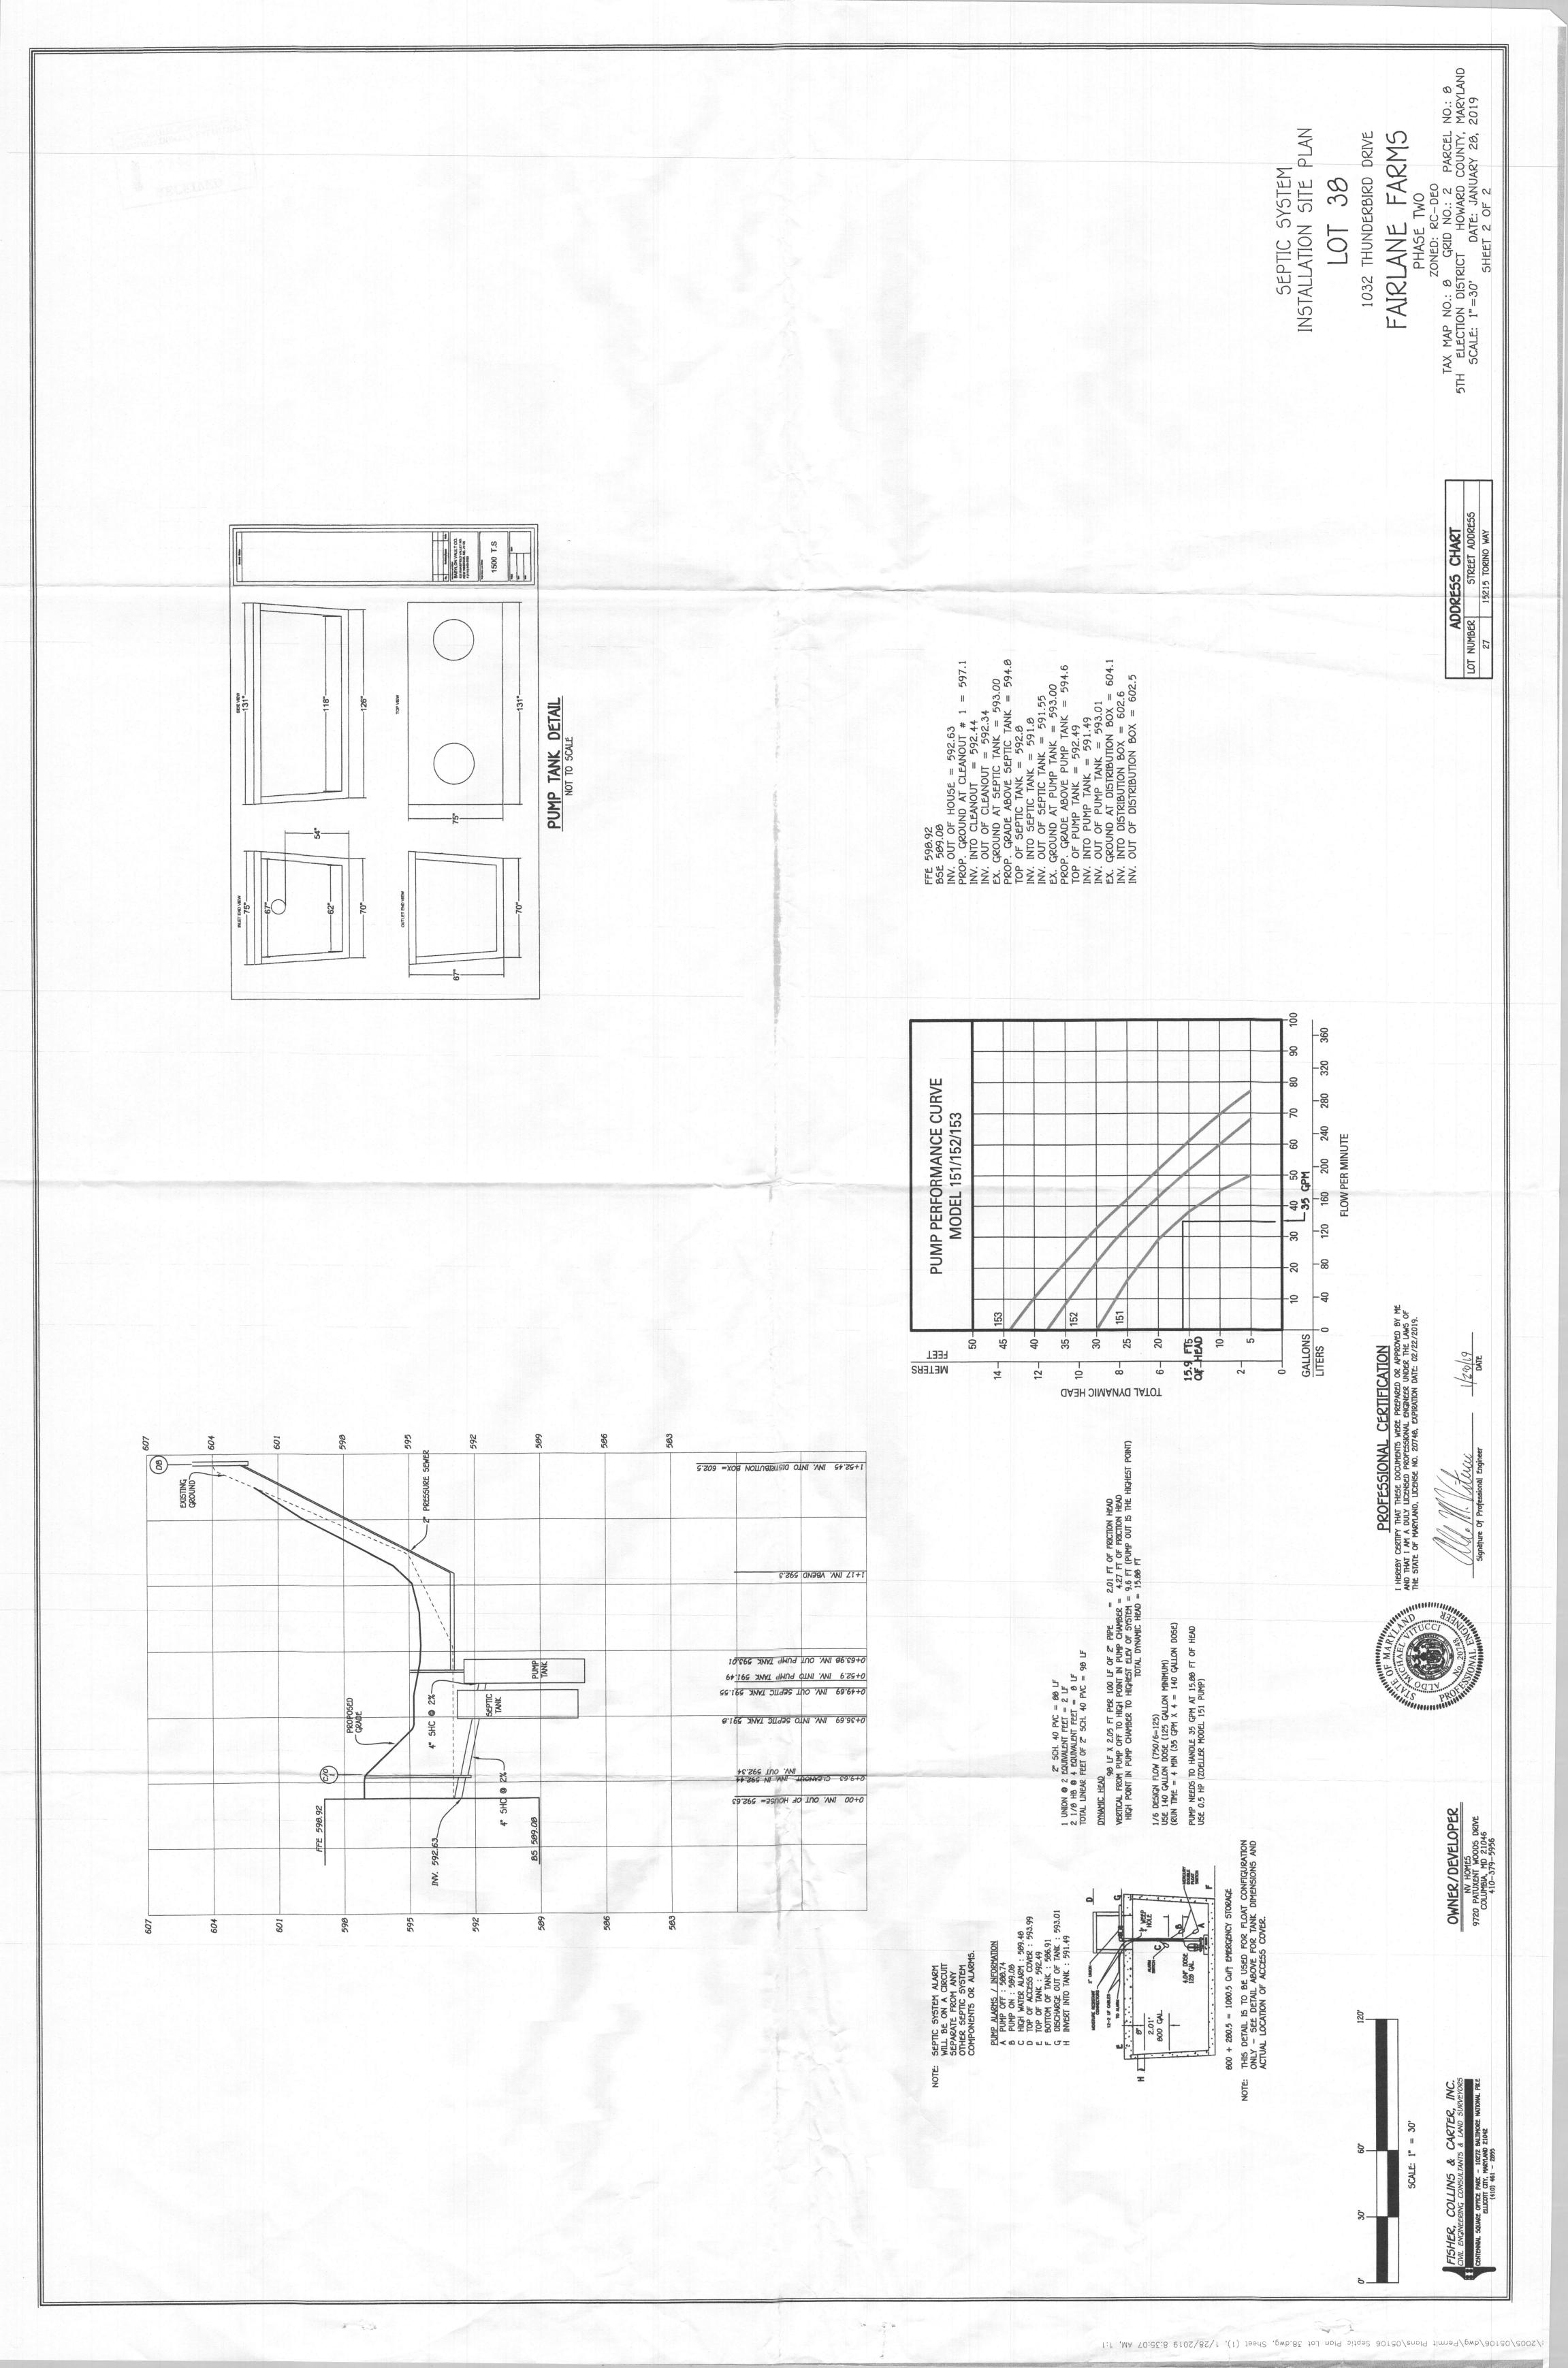

## FAIRLANE FARMS

PHASE TWO ZONED: RC-DEO

TAX MAP NO .: 8 GRID NO .: 2 PARCEL NO .: 8 5TH ELECTION DISTRICT HOWARD COUNTY, MARYLAND SCALE: 1"=30' DATE: JANUNARY. 28, 2019 SHEET 1 OF Z