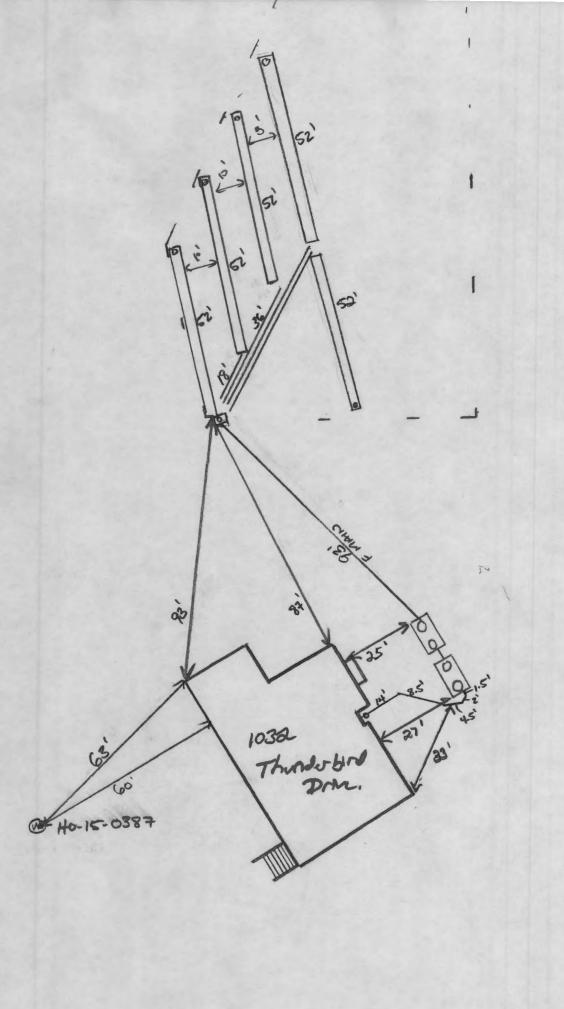

Maura J. Rossman, M.D., Health Officer

| RECEIPT DATE: 5-15-19 ONSITE SEWAGE DISPOSAL SYSTEM P 545491                                                                                                                                                                                                                                                                                                                                                                                                                                                                                                                                                                                                                                                                                                                                                                                                                  |
|-------------------------------------------------------------------------------------------------------------------------------------------------------------------------------------------------------------------------------------------------------------------------------------------------------------------------------------------------------------------------------------------------------------------------------------------------------------------------------------------------------------------------------------------------------------------------------------------------------------------------------------------------------------------------------------------------------------------------------------------------------------------------------------------------------------------------------------------------------------------------------|
| APPROVAL DATE: 5-15-19 PERMIT: CONSTRUCTION A                                                                                                                                                                                                                                                                                                                                                                                                                                                                                                                                                                                                                                                                                                                                                                                                                                 |
| PROPERTY ADDRESS: 1032 Thunderbird Drive                                                                                                                                                                                                                                                                                                                                                                                                                                                                                                                                                                                                                                                                                                                                                                                                                                      |
| SUBDIVISION: Fairlane Farms LOT: 38 TAX ID:                                                                                                                                                                                                                                                                                                                                                                                                                                                                                                                                                                                                                                                                                                                                                                                                                                   |
| CONTRACTOR: South Carroll Backhoe EMAIL: scbackhoe@comcast.com                                                                                                                                                                                                                                                                                                                                                                                                                                                                                                                                                                                                                                                                                                                                                                                                                |
| CONTRACTOR ADDRESS: 4410 Salem Bottom Road, Westminster, MD 21157 PHONE: 410-596-3618                                                                                                                                                                                                                                                                                                                                                                                                                                                                                                                                                                                                                                                                                                                                                                                         |
| PROPERTY OWNER: NV Homes EMAIL:                                                                                                                                                                                                                                                                                                                                                                                                                                                                                                                                                                                                                                                                                                                                                                                                                                               |
| OWNER ADDRESS: 9720 Patuxent Woods Drive, Columbia, MD 21046 PHONE: 410-379-5956                                                                                                                                                                                                                                                                                                                                                                                                                                                                                                                                                                                                                                                                                                                                                                                              |
| SEPTIC TANK SIZE (GALLONS): 2000 TANK MANUFACTURER: Babylon Vault or equivalent PUMP MODEL: N/A PUMP SIZE N/A PUMP TANK CAPACITY: N/A                                                                                                                                                                                                                                                                                                                                                                                                                                                                                                                                                                                                                                                                                                                                         |
| DISTRIBUTION SYSTEM: GRAVITY PRESSURE DOSED BEDROOMS: 5 APPLICATION RATE 0.8                                                                                                                                                                                                                                                                                                                                                                                                                                                                                                                                                                                                                                                                                                                                                                                                  |
| TRENCHES:  TRENCH WIDTH: 3  MAXIMUM BOTTOM DEPTH: 4  MINIMUM SPACE BETWEEN TRENCHES: 10  EFFECTIVE AREA BEGINNING DEPTH: 3  LOCATION:  PER APPROVED SITE PLAN. SEWAGE DISPOSAL AREA AND TANK LOCATIONS MUST BE STAKED BY LICENSED SURVEYOR PRIOR TO PRE-CONSTRUCTION INSPECTION.  SX SZ' TRENCHES                                                                                                                                                                                                                                                                                                                                                                                                                                                                                                                                                                             |
| SSUED BY: Hank Oswald  ISSUE DATE: 5-15-19 EXPIRATION DATE: 5-15  NOTE: CONTRACTOR MUST SCHEDULE A PRE-CONSTRUCTION INSPECTION PRIOR TO BEGINNING ANY INSTALLATION NOTE: CONTRACTOR MUST SCHEDULE AN INSPECTION AND GAIN APPROVAL OF ALL COMPONENTS PRIOR TO COVERING NOTE: STONE MUST BE APPROVED BY HEALTH DEPARTMENT AND GRAVEL TICKET MUST BE AVAILABLE FOR REVIEW. NOTE: WATERTIGHT TANKS REQUIRED NOTE: ALL PARTS OF SEPTIC SYSTEM SHALL BE AT LEAST 100 FEET DOWNGRADIENT FROM ANY WATER WELL NOTE: MANHOLE RISERS REQUIRED ON ALL SEPTIC TANKS AND PUMP CHAMBERS NOTE: AN ELECTRICAL PERMIT IS REQUIRED FOR INSTALLATION OF ANY ELECTRICAL COMPONENTS OF THE SYSTEM  ELECTRICAL PERMIT ISSUED  E  NOTE: MDE RECOMMENDS SEPTIC TANKS, BAT, AND OTHER PRETREATMENT UNITS BE PUMPED AT A FREQUENCY ADEQUAT TO ENSURE THAT SOLIDS ARE NOT DISCHARGED TO THE DISPOSAL AREA |
| NEITHER THE HOWARD COUNTY COUNCIL NOR THE HEALTH DEPARTMENT IS RESPONSIBLE FOR THE SUCCESSFUL OPERATION OF ANY SYSTEM.                                                                                                                                                                                                                                                                                                                                                                                                                                                                                                                                                                                                                                                                                                                                                        |

PERMITTEE RESPONSIBLE FOR OBTAINING FINAL APPROVAL ON THIS PERMIT.

CALL 410-313-1771 TO SCHEDULE INSPECTIONS.

| NOT TO SCALE                                                                                                                                                                                                                                                                   | TRENCH/DRAINFIELD DATA WIDTH INLET, BOTTOM  3' / 4'  NUMBER OF TRENCHES  TOTAL LENGTH  ABSORPTION AREA  DISTRIBUTION BOX LEVEL  DISTRIBUTION BOX BAFFLE                         |
|--------------------------------------------------------------------------------------------------------------------------------------------------------------------------------------------------------------------------------------------------------------------------------|---------------------------------------------------------------------------------------------------------------------------------------------------------------------------------|
| SEE ATTACHED AS BUILT                                                                                                                                                                                                                                                          | SEPTIC TANK DATA SEPTIC TANK I LEVEL YES  MANUFACTURER GAL SEAM LOC GAL SEAM LOC TANK LID DEPTH 20 BAFFLES                                                                      |
| 15 00                                                                                                                                                                                                                                                                          | BAFFLE FILTER  MANHOLE LOC  6" PORT LOC  WATERTIGHT TEST  SLOTTED  DATE ON LID  PUMP/SEPTIC TANK LEVEL  MANUFACTURER  CAPACITY  SEAM LOC  BAFFLE FILTER  MANUFACTURER  GAL  GAL |
| ROAD NAME  PRE-CONSTRUCTION:  ROAD NAME  PRE-CONSTRUCTION:                                                                                                                                                                                                                     | TANK LID DEPTH BAFFLES BAFFLE FILTER MANHOLE LOC 6" PORT LOC WATERTIGHT TEST SLOTTED DATE ON LID 229/19                                                                         |
| 5/28/2019 TANKS AND SDA STAKED. LAID OUT<br>DL 70 PULL 18' CTC FOR THIRD TRENCH - LAYOUT A                                                                                                                                                                                     | TWO UPPER TRENEH.                                                                                                                                                               |
| INSTALLATION: 5/25/19 Take set presents date. Top for plan up 10' edge to edge. Told continuer to on 1-st 2 louder. OK to continue Raw 5/28/20 COMPLETE. SEWER LINE INSTALLED TO TANK REINSP S/3/2007 PM INSTALLED INTO D BOX (2)/ TURN DOWN PLAR P 6/4/19 SHC confirmed (RIM) | SHC, F.M., AND D BOX. P                                                                                                                                                         |
| FINAL INSPECTOR DATE OF APPROV                                                                                                                                                                                                                                                 | AL                                                                                                                                                                              |