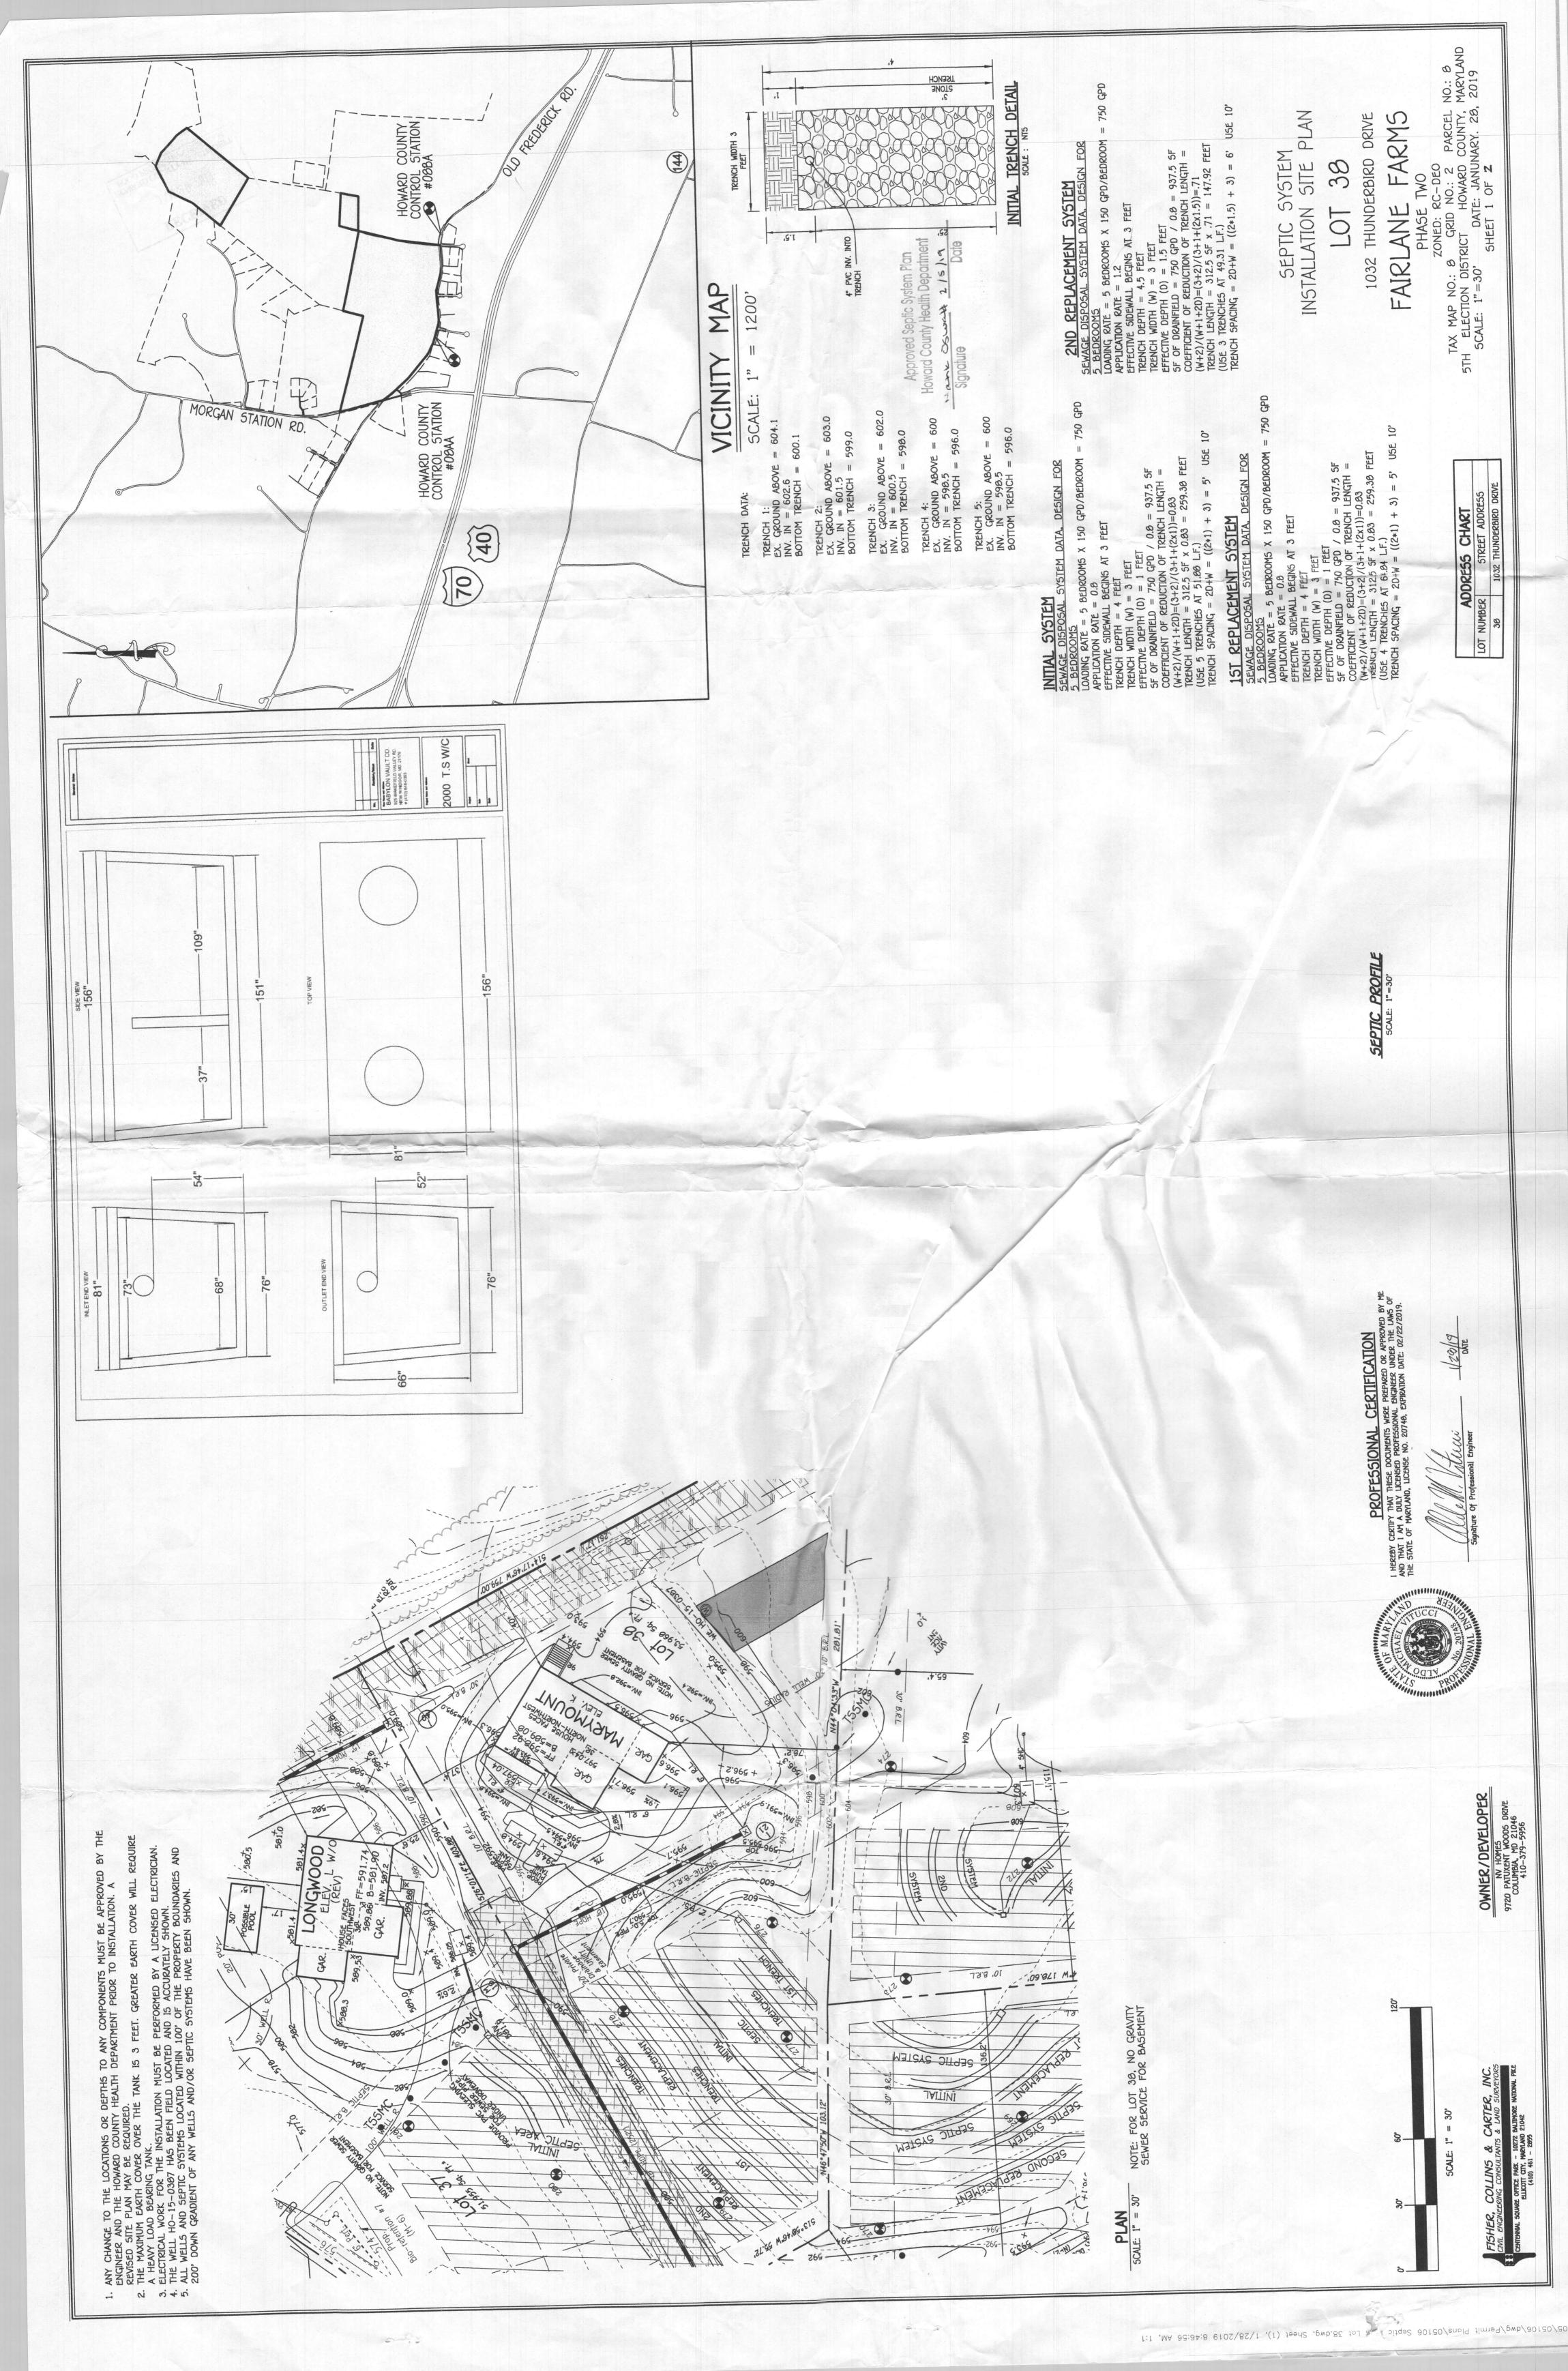

VICINITY MAP TRENCH DATA: TRENCH WIDTH 3 SCALE: 1" = 1200"FEET TRENCH 1: EX. GROUND ABOVE = 604.1 INV. IN = 602.6BOTTOM TRENCH = 600.1 TRENCH 2: EX. GROUND ABOVE = 603.0 INV. IN = 601.5BOTTOM TRENCH = 599.0 4" PVC INV. INTO TRENCH -TRENCH 3: EX. GROUND ABOVE = 602.0 INV. IN = 600.5BOTTOM TRENCH = 598.0 TRENCH 4: Howard County Health Department EX. GROUND ABOVE = 600 INV. IN = 598.51 ank 05 wat 2/5/19 BOTTOM TRENCH = 596.0 TRENCH 5: EX. GROUND ABOVE = 600 INV. IN = 598.5BOTTOM TRENCH = 596.0

INITIAL SYSTEM

SEWAGE DISPOSAL SYSTEM DATA, DESIGN FOR

5 BEDROOMS LOADING RATE = 5 BEDROOMS X 150 GPD/BEDROOM = 750 GPD APPLICATION RATE = 0.8 EFFECTIVE SIDEWALL BEGINS AT 3 FEET TRENCH DEPTH = 4 FEET TRENCH WIDTH (W) = 3 FEET EFFECTIVE DEPTH (D) = 1 FEET SF OF DRAINFIELD = 750 GPD / 0.8 = 937.5 SF COEFFICIENT OF REDUCTION OF TRENCH LENGTH = (W+2)/(W+1+2D)=(3+2)/(3+1+(2x1))=0.83TRENCH LENGTH = 312.5 SF x 0.83 = 259.38 FEET (USE 5 TRENCHES AT 51.88 L.F.) TRENCH SPACING = 2D+W = ((2\*1) + 3) = 5' USE 10'

15T REPLACEMENT SYSTEM SEWAGE DISPOSAL SYSTEM DATA, DESIGN FOR LOADING RATE = 5 BEDROOMS X 150 GPD/BEDROOM = 750 GPD APPLICATION RATE = 0.8 EFFECTIVE SIDEWALL BEGINS AT 3 FEET TRENCH DEPTH = 4 FEET TRENCH WIDTH (W) = 3 FEET EFFECTIVE DEPTH (D) = 1 FEET SF OF DRAINFIELD = 750 GPD / 0.8 = 937.5 SF COEFFICIENT OF REDUCTION OF TRENCH LENGTH = (W+2)/(W+1+20)=(3+2)/(3+1+(2x1))=0.83TRENCH LENGTH = 3125 SF x 0.83 = 259.38 FEET (USE 4 TRENCHES AT 61.84 L.F.) TRENCH SPACING = 2D+W = ((2\*1) + 3) = 5' USE 10'

STREET ADDRESS

2ND REPLACEMENT SYSTEM

SEWAGE DISPOSAL SYSTEM DATA, DESIGN FOR

5 BEDROOMS LOADING RATE = 5 BEDROOMS X 150 GPD/BEDROOM = 750 GPD

APPLICATION RATE = 1.2 EFFECTIVE SIDEWALL BEGINS AT 3 FEET TRENCH DEPTH = 4.5 FEET TRENCH WIDTH (W) = 3 FEET EFFECTIVE DEPTH (D) = 1.5 FEET SF OF DRAINFIELD = 750 GPD / 0.8 = 937.5 SF COEFFICIENT OF REDUCTION OF TRENCH LENGTH = (W+2)/(W+1+2D)=(3+2)/(3+1+(2x1.5))=.71TRENCH LENGTH = 312.5 SF x .71 = 147.92 FEET(USE 3 TRENCHES AT 49.31 L.F.) TRENCH SPACING = 2D+W = ((2\*1.5) + 3) = 6' USE 10'

> SEPTIC SYSTEM INSTALLATION SITE PLAN

INITIAL TRENCH DETAIL

1032 THUNDERBIRD DRIVE

## FAIRLANE FARMS

PHASE TWO ZONED: RC-DEO

TAX MAP NO .: 8 GRID NO .: 2 PARCEL NO .: 8 5TH ELECTION DISTRICT HOWARD COUNTY, MARYLAND SCALE: 1"=30' DATE: JANUNARY. 28, 2019 SHEET 1 OF Z