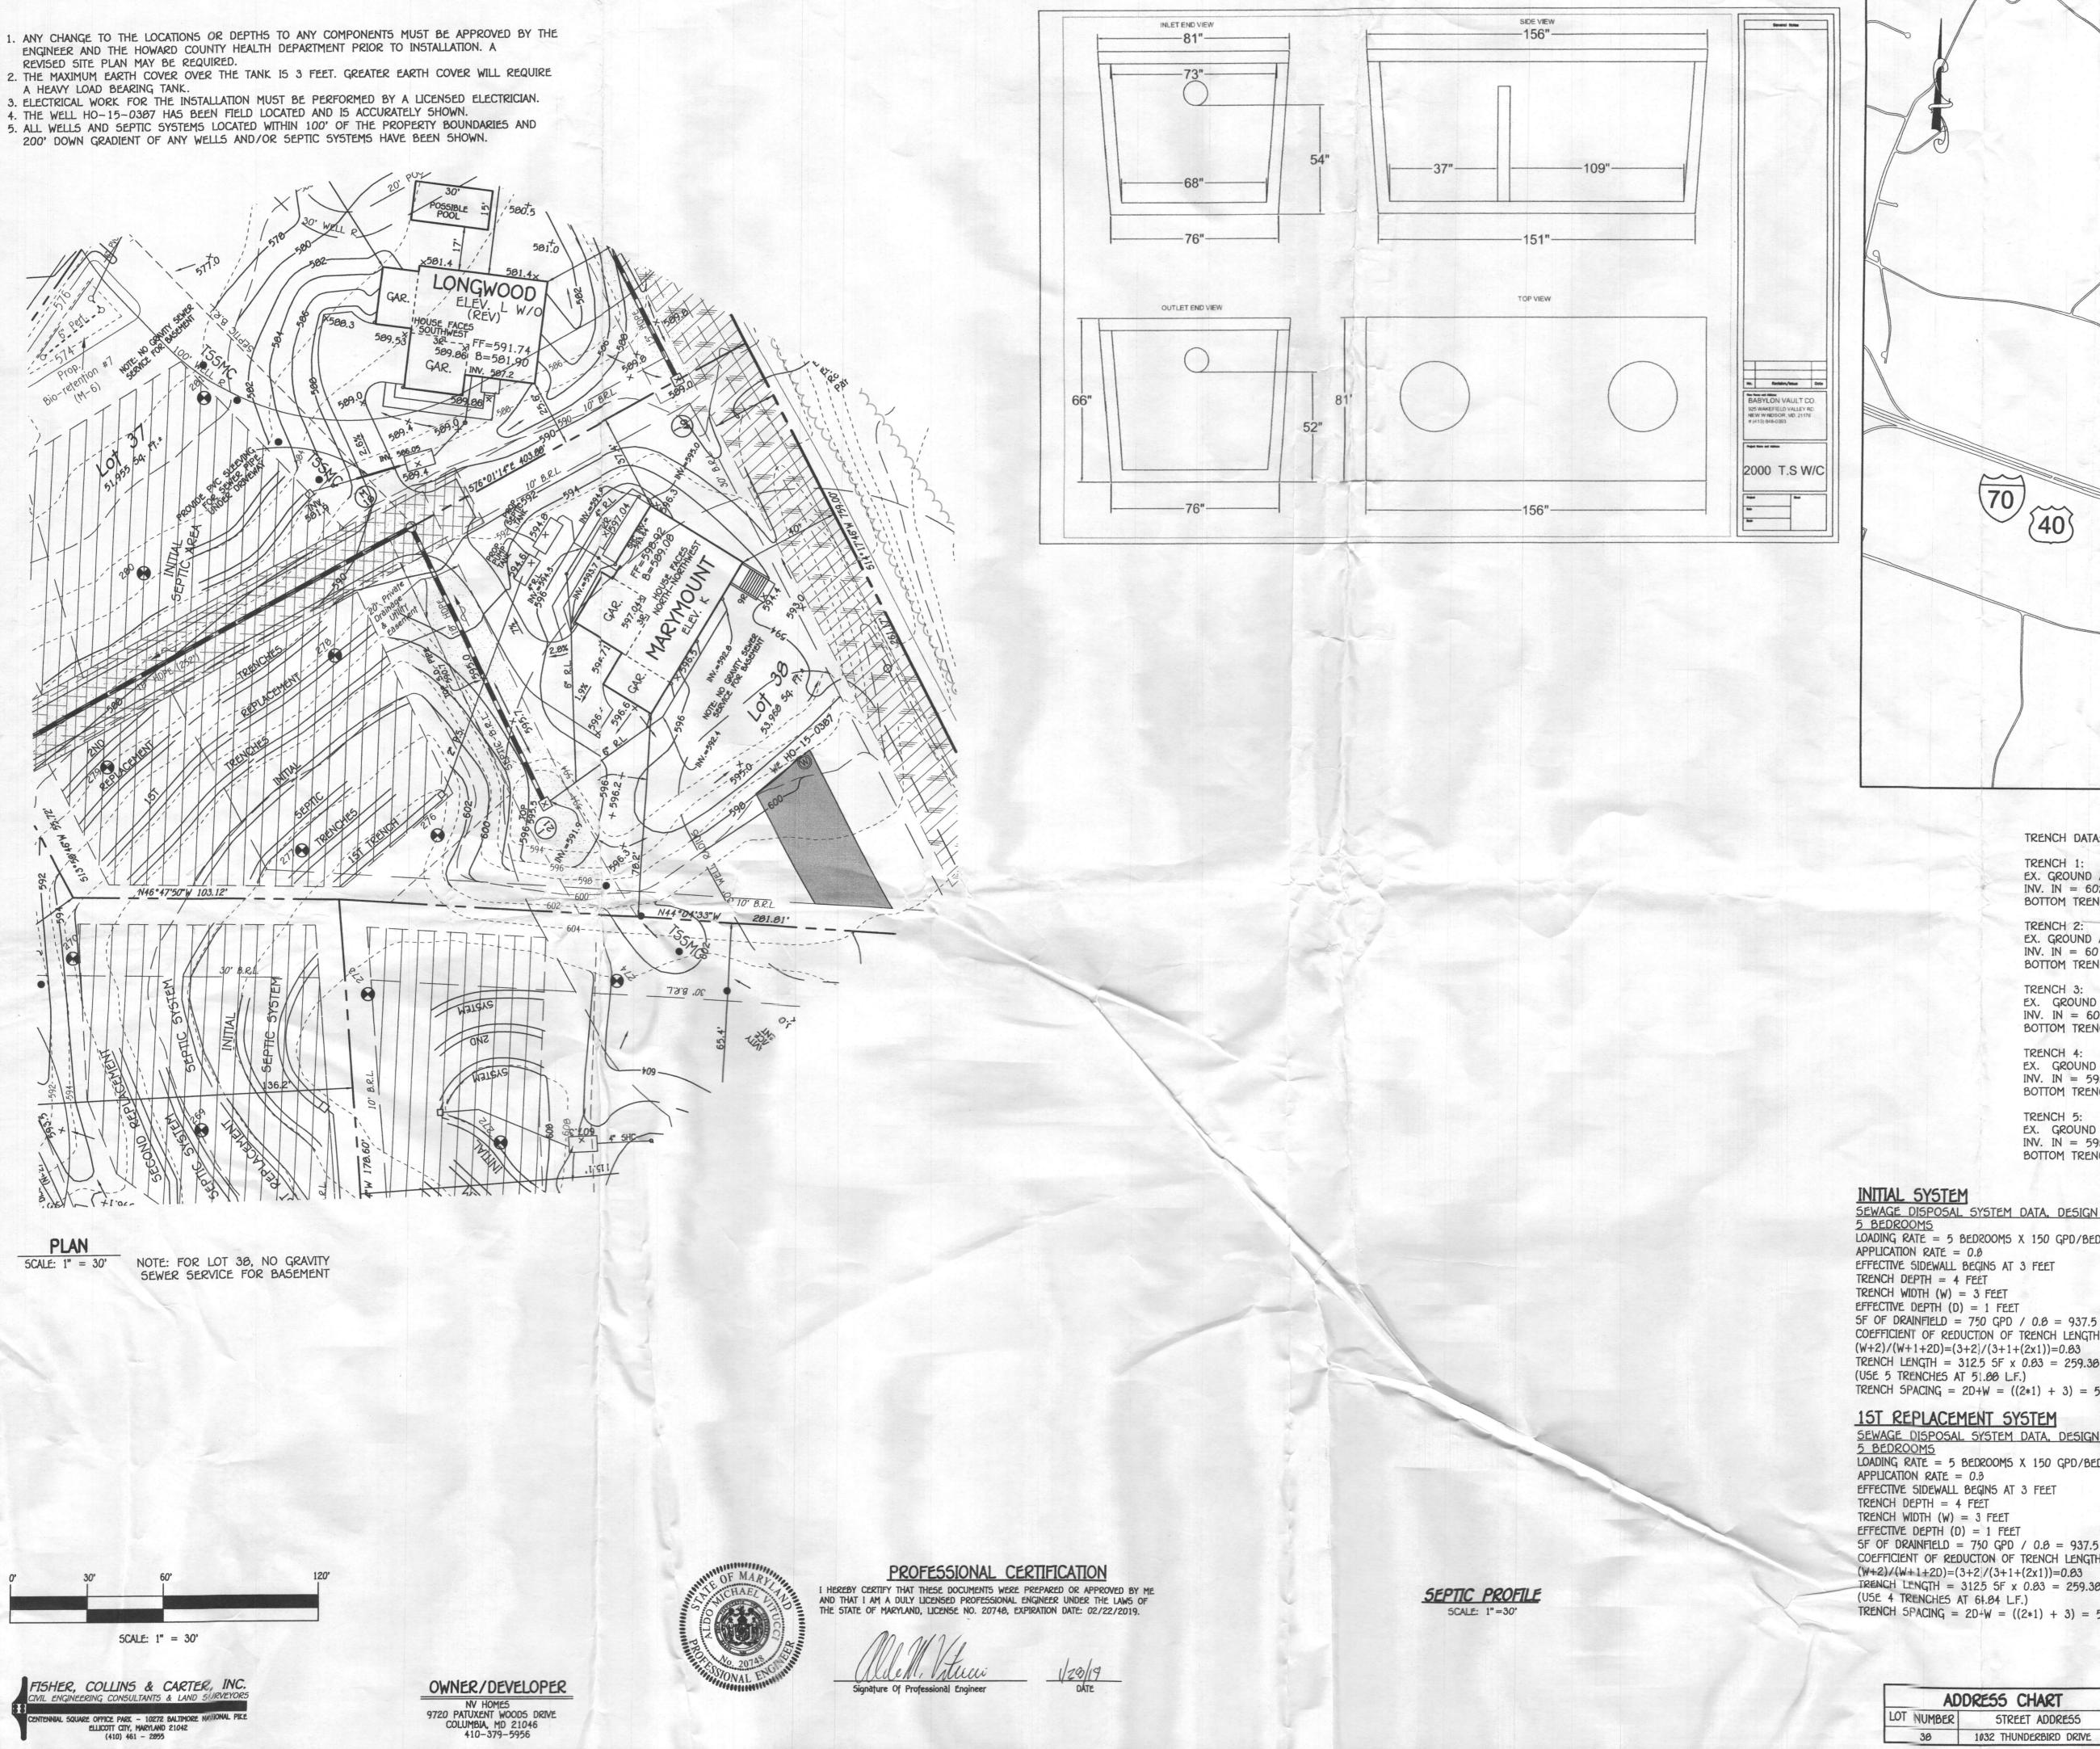

INITIAL SYSTEM

SEWAGE DISPOSAL SYSTEM DATA, DESIGN FOR

5 BEDROOMS LOADING RATE = 5 BEDROOMS X 150 GPD/BEDROOM = 750 GPD APPLICATION RATE = 0.8 EFFECTIVE SIDEWALL BEGINS AT 3 FEET TRENCH DEPTH = 4 FEET TRENCH WIDTH (W) = 3 FEET EFFECTIVE DEPTH (D) = 1 FEET SF OF DRAINFIELD = 750 GPD / 0.8 = 937.5 SF COEFFICIENT OF REDUCTION OF TRENCH LENGTH = (W+2)/(W+1+2D)=(3+2)/(3+1+(2x1))=0.83TRENCH LENGTH = 312.5 SF x 0.83 = 259.38 FEET (USE 5 TRENCHES AT 51.88 L.F.) TRENCH SPACING = 2D+W = ((2\*1) + 3) = 5' USE 10'

15T REPLACEMENT SYSTEM SEWAGE DISPOSAL SYSTEM DATA, DESIGN FOR LOADING RATE = 5 BEDROOMS X 150 GPD/BEDROOM = 750 GPD APPLICATION RATE = 0.8 EFFECTIVE SIDEWALL BEGINS AT 3 FEET TRENCH DEPTH = 4 FEET TRENCH WIDTH (W) = 3 FEET EFFECTIVE DEPTH (D) = 1 FEET SF OF DRAINFIELD = 750 GPD / 0.8 = 937.5 SF COEFFICIENT OF REDUCTION OF TRENCH LENGTH = (W+2)/(W+1+20)=(3+2)/(3+1+(2x1))=0.83TRENCH LENGTH = 3125 SF x 0.83 = 259.38 FEET (USE 4 TRENCHES AT 61.84 L.F.) TRENCH SPACING = 2D+W = ((2\*1) + 3) = 5' USE 10'