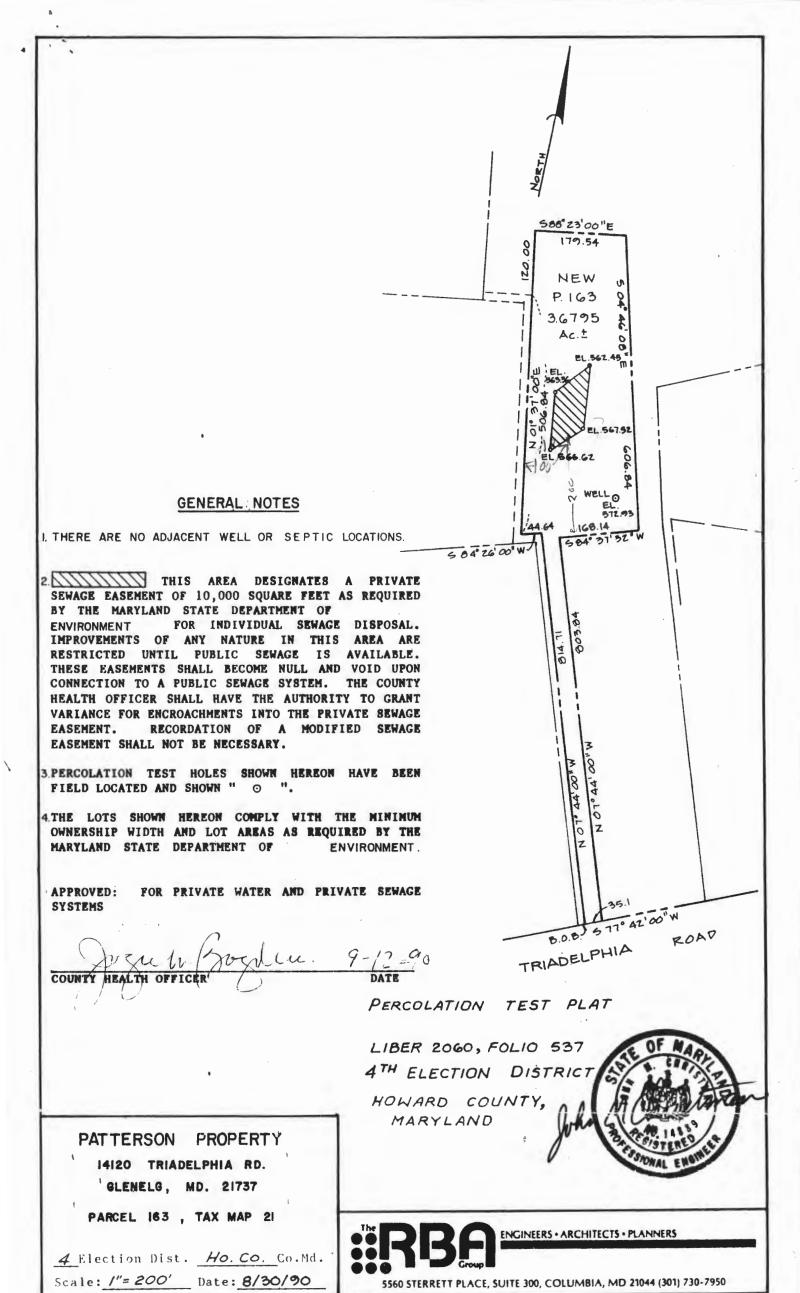

# APPLICATION

PERCOLATION TESTING

HOWARD COUNTY HEALTH DEPARTMENT DISTRICT BUREAU OF ENVIRONMENTAL HEALTH P.O. BOX 476 ELLICOTT CITY, MARYLAND 21043 **TELEPHONE. 461-9933** DATE . THE COUNTY HEALTH OFFICER ELLICOTT CITY, MARYLAND I, HEREBY, APPLY FOR THE NECESSARY TEST IN ORDER TO CONSTRUCT (OR RECONSTRUCT) A SEWAGE DISPOSAL SYSTEM PATTERSON GLENELG 21737 PROPERTY LOCATION: SUBDIVISION ROAD AND DESCRIPTION TRIADELPHIA RD. NEAR LOT # -PARCEL #-TAX MAP -SIZE OF LOT \_ (SINGLE FAMILY DWELLING OR COMMERCIAL) THE SYSTEM INSTALLED UNDER THIS APPLICATION IS ACCEPTABLE ONLY UNTIL PUBLIC FACILITIES BECOME AVAILABLE. I FULLY UNDERSTAND THE FEE CONNECTED WITH THE FILING OF THIS PERC TEST APPLICATION IS NON-REFUNDABLE UNDER ANY CIRCUMSTANCES. I ALSO AGREE TO COMPLY WITH ALL M.O.S.H.A. REQUIREMENTS IN TESTING THIS LOT. (SIGNATURE OF APPLICANT) APPROVED BY HOLD PENDING FURTHER TESTS \_ REASONS FOR REJECTION OR HOLDING

| DISTRICT |  |
|----------|--|
|          |  |

| TO: THE COUNTY HEALTH OFFICER                                                 |                                                     |
|-------------------------------------------------------------------------------|-----------------------------------------------------|
| ELLICOTT CITY, MARYLAND                                                       |                                                     |
| I, HEREBY, APPLY FOR THE NECESSARY TEST IN ORDER TO CONSTRUCT OR RECONSTRUCTO | A SEWAGE DISPOSAL SYSTEM.                           |
| PROPERTY OWNER JAMES J PATTERSON                                              |                                                     |
| PROPERTY OWNER COLOR                                                          | 1 121737                                            |
| ADDRESS 14100 TriAdelphia Rd C                                                | TIENER PHONE 489-4161                               |
| D. 11 11 P. H.                                                                |                                                     |
| PROSPECTIVE BUYER DONALD H. TAllerson                                         |                                                     |
| ADDRESS 14110 Triadelphia Rd Glenelg                                          | 21737 PHONE 442-2684                                |
| PARAMETER LOCATION                                                            | NEW                                                 |
| PROPERTY LOCATION:                                                            | 1112 8                                              |
| SUBDIVISION                                                                   | LOT NO 1717                                         |
| ROAD AND DESCRIPTION I read phin Rd near lot P. 136                           | 1520 182                                            |
| ROAD AND DESCRIPTION I MADE IPMIN IN MEAN 101 1. 136                          | y area f                                            |
|                                                                               |                                                     |
|                                                                               |                                                     |
| TAX MAPPARCEL #                                                               |                                                     |
|                                                                               | 0.74°n                                              |
| SIZE OF LOT                                                                   | TYPE BLDG(SINGLE FAMILY DWELLING OR COMMERCIAL)     |
|                                                                               |                                                     |
| THE SYSTEM INSTALLED UNDER THIS APPLICATION IS ACCEPTABLE ONLY UNTIL PUBLIC   | FACILITIES BECOME AVAILABLE. I FULLY UNDERSTAND THE |
|                                                                               |                                                     |
| FEE CONNECTED WITH THE FILING OF THIS PERC TEST APPLICATION IS NON-REFUNDAB   | LE UNDER ANY CIRCUMSTANCES, I ALSO AGREE TO COMPLY  |
| WITH ALL MOCILA PROMIDENCIAL IN TRETING THE LOT                               | 1.1 4 th                                            |
| WITH ALL M.O.S.H.A. REQUIREMENTS IN TESTING THIS LOT.                         | (SIGNATURE OF APPLICANT)                            |
|                                                                               |                                                     |
| APPROVED BY FOR                                                               | DATE                                                |
|                                                                               |                                                     |
| REJECTED BYFOR                                                                | DATE                                                |
| HOLD PENDING FURTHER TESTS                                                    | DATE                                                |
| 7/1/                                                                          | 11010. Pa                                           |
| REASONS FOR REJECTION OR HOLDING 1/188 Rece OK                                | Hocakerten                                          |
| Test Plat                                                                     |                                                     |
| 1                                                                             |                                                     |