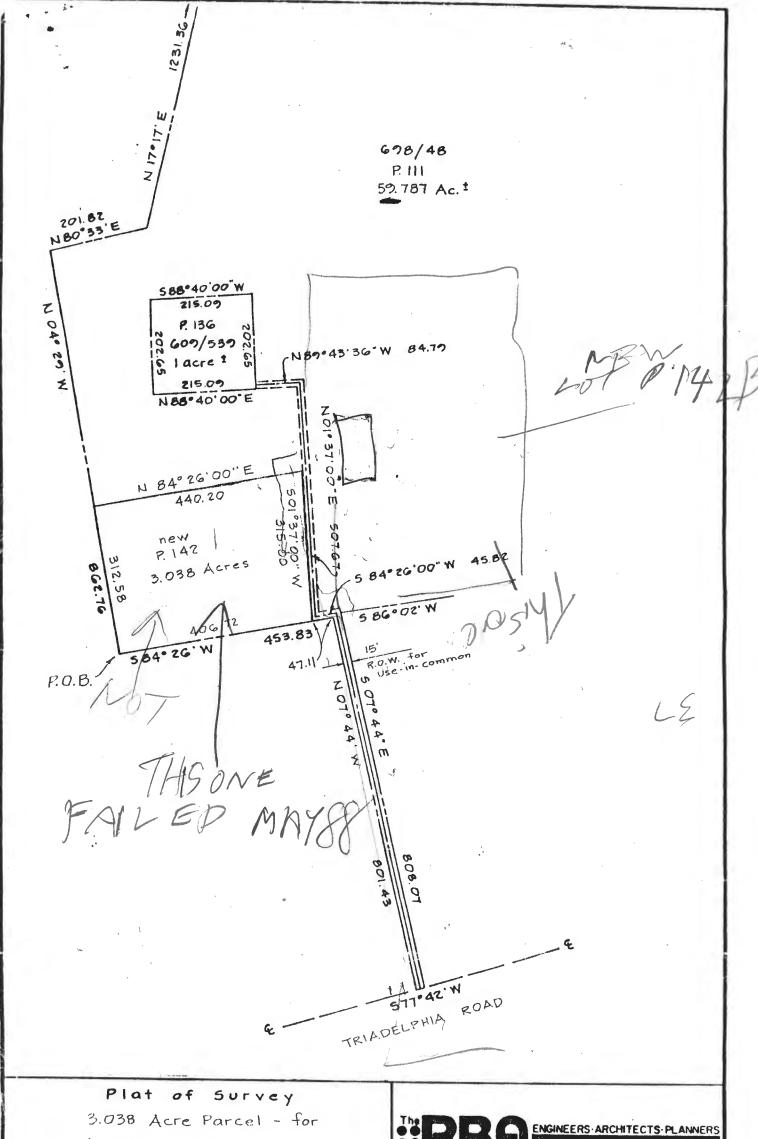

# APPLICATION

PERCOLATION TESTING

HOWARD COUNTY HEALTH DEPARTMENT DISTRICT BUREAU OF ENVIRONMENTAL HEALTH P.O. BOX 476 ELLICOTT CITY, MARYLAND 21043 **TELEPHONE. 461-9933** DATE . THE COUNTY HEALTH OFFICER ELLICOTT CITY, MARYLAND I, HEREBY, APPLY FOR THE NECESSARY TEST IN ORDER TO CONSTRUCT (OR RECONSTRUCT) A SEWAGE DISPOSAL SYSTEM PATTERSON GLENELG 21737 PROPERTY LOCATION: SUBDIVISION ROAD AND DESCRIPTION TRIADELPHIA RD. NEAR LOT # -PARCEL #-TAX MAP -SIZE OF LOT \_ (SINGLE FAMILY DWELLING OR COMMERCIAL) THE SYSTEM INSTALLED UNDER THIS APPLICATION IS ACCEPTABLE ONLY UNTIL PUBLIC FACILITIES BECOME AVAILABLE. I FULLY UNDERSTAND THE FEE CONNECTED WITH THE FILING OF THIS PERC TEST APPLICATION IS NON-REFUNDABLE UNDER ANY CIRCUMSTANCES. I ALSO AGREE TO COMPLY WITH ALL M.O.S.H.A. REQUIREMENTS IN TESTING THIS LOT. (SIGNATURE OF APPLICANT) APPROVED BY HOLD PENDING FURTHER TESTS \_ REASONS FOR REJECTION OR HOLDING

| DISTRICT |  |
|----------|--|
|          |  |

| TO: THE COUNTY HEALTH OFFICER                                                 |                                                     |
|-------------------------------------------------------------------------------|-----------------------------------------------------|
| ELLICOTT CITY, MARYLAND                                                       |                                                     |
| I, HEREBY, APPLY FOR THE NECESSARY TEST IN ORDER TO CONSTRUCT OR RECONSTRUCTO | A SEWAGE DISPOSAL SYSTEM.                           |
| PROPERTY OWNER JAMES J PATTERSON                                              |                                                     |
| PROPERTY OWNER COLOR                                                          | 1 121737                                            |
| ADDRESS 14100 TriAdelphia Rd C                                                | TIENER PHONE 489-4161                               |
| D. 11 11 P. H.                                                                |                                                     |
| PROSPECTIVE BUYER DONALD H. TAllerson                                         |                                                     |
| ADDRESS 14110 Triadelphia Rd Glenelg                                          | 21737 PHONE 442-2684                                |
| PARAMETER LOCATION                                                            | NEW                                                 |
| PROPERTY LOCATION:                                                            | 1112 8                                              |
| SUBDIVISION                                                                   | LOT NO 1717                                         |
| ROAD AND DESCRIPTION I read phin Rd near lot P. 136                           | 1520 182                                            |
| ROAD AND DESCRIPTION I MADE IPMIN IN MEAN 101 1. 136                          | y area f                                            |
|                                                                               |                                                     |
|                                                                               |                                                     |
| TAX MAPPARCEL #                                                               |                                                     |
|                                                                               | 0.74°n                                              |
| SIZE OF LOT                                                                   | TYPE BLDG(SINGLE FAMILY DWELLING OR COMMERCIAL)     |
|                                                                               |                                                     |
| THE SYSTEM INSTALLED UNDER THIS APPLICATION IS ACCEPTABLE ONLY UNTIL PUBLIC   | FACILITIES BECOME AVAILABLE. I FULLY UNDERSTAND THE |
|                                                                               |                                                     |
| FEE CONNECTED WITH THE FILING OF THIS PERC TEST APPLICATION IS NON-REFUNDAB   | LE UNDER ANY CIRCUMSTANCES, I ALSO AGREE TO COMPLY  |
| WITH ALL MOCILA PROMIDENCIAL IN TRETING THE LOT                               | 1.1 4 th                                            |
| WITH ALL M.O.S.H.A. REQUIREMENTS IN TESTING THIS LOT.                         | (SIGNATURE OF APPLICANT)                            |
|                                                                               |                                                     |
| APPROVED BY FOR                                                               | DATE                                                |
|                                                                               |                                                     |
| REJECTED BYFOR                                                                | DATE                                                |
| HOLD PENDING FURTHER TESTS                                                    | DATE                                                |
| 7/1/                                                                          | 11010. Pa                                           |
| REASONS FOR REJECTION OR HOLDING 1/188 Rece OK                                | Hocakerten                                          |
| Test Plat                                                                     |                                                     |
| 1                                                                             |                                                     |