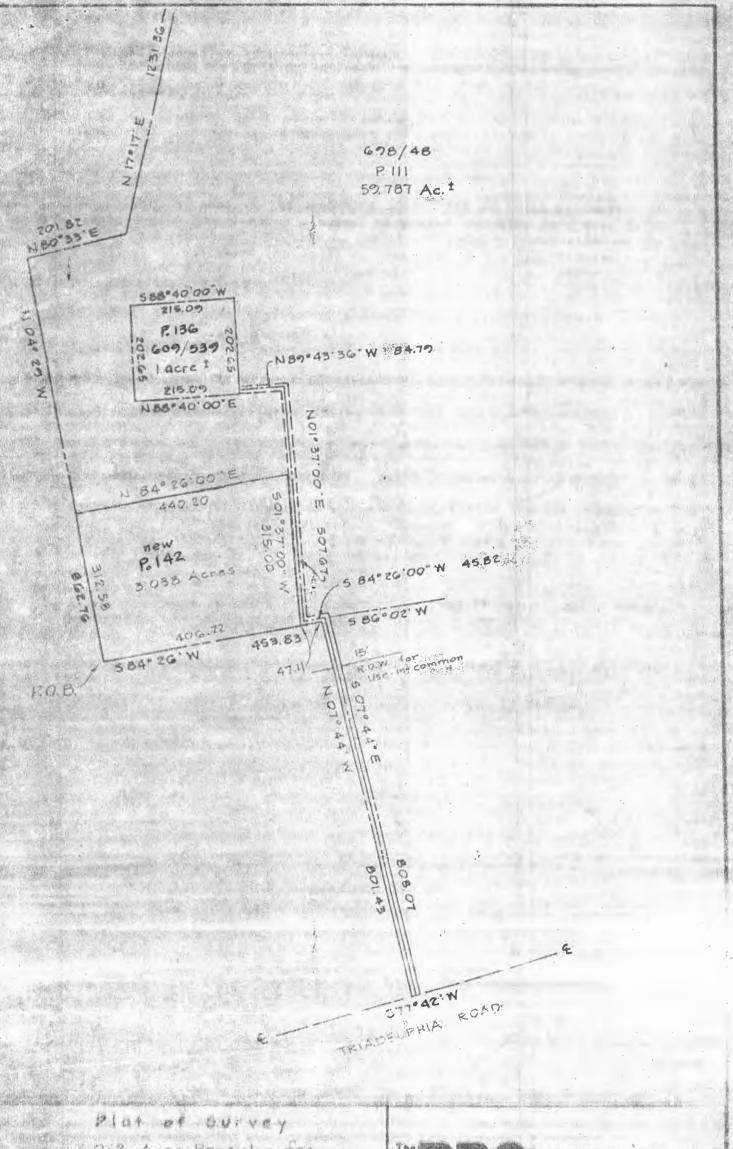

# APPLICATION

PERCOLATION TESTING

HOWARD COUNTY HEALTH DEPARTMENT DISTRICT BUREAU OF ENVIRONMENTAL HEALTH P.O. BOX 476 ELLICOTT CITY, MARYLAND 21043 **TELEPHONE. 461-9933** DATE . THE COUNTY HEALTH OFFICER ELLICOTT CITY, MARYLAND I, HEREBY, APPLY FOR THE NECESSARY TEST IN ORDER TO CONSTRUCT (OR RECONSTRUCT) A SEWAGE DISPOSAL SYSTEM PATTERSON GLENELG 21737 PROPERTY LOCATION: SUBDIVISION ROAD AND DESCRIPTION TRIADELPHIA RD. NEAR LOT # -PARCEL #-TAX MAP -SIZE OF LOT \_ (SINGLE FAMILY DWELLING OR COMMERCIAL) THE SYSTEM INSTALLED UNDER THIS APPLICATION IS ACCEPTABLE ONLY UNTIL PUBLIC FACILITIES BECOME AVAILABLE. I FULLY UNDERSTAND THE FEE CONNECTED WITH THE FILING OF THIS PERC TEST APPLICATION IS NON-REFUNDABLE UNDER ANY CIRCUMSTANCES. I ALSO AGREE TO COMPLY WITH ALL M.O.S.H.A. REQUIREMENTS IN TESTING THIS LOT. (SIGNATURE OF APPLICANT) APPROVED BY HOLD PENDING FURTHER TESTS \_ REASONS FOR REJECTION OR HOLDING

| DISTRICT |  |
|----------|--|
|          |  |

| TO: THE COUNTY HEALTH OFFICER                                                 |                                                     |
|-------------------------------------------------------------------------------|-----------------------------------------------------|
| ELLICOTT CITY, MARYLAND                                                       |                                                     |
| I, HEREBY, APPLY FOR THE NECESSARY TEST IN ORDER TO CONSTRUCT OR RECONSTRUCTO | A SEWAGE DISPOSAL SYSTEM.                           |
| PROPERTY OWNER JAMES J PATTERSON                                              |                                                     |
| PROPERTY OWNER COLOR                                                          | 1 121737                                            |
| ADDRESS 14100 TriAdelphia Rd C                                                | TIENER PHONE 489-4161                               |
| D. 11 11 P. H.                                                                |                                                     |
| PROSPECTIVE BUYER DONALD H. TAllerson                                         |                                                     |
| ADDRESS 14110 Triadelphia Rd Glenelg                                          | 21737 PHONE 442-2684                                |
| PARAMETER LOCATION                                                            | NEW                                                 |
| PROPERTY LOCATION:                                                            | 1112 8                                              |
| SUBDIVISION                                                                   | LOT NO 1717                                         |
| ROAD AND DESCRIPTION I read phin Rd near lot P. 136                           | 1520 182                                            |
| ROAD AND DESCRIPTION I MADE IPMIN IN MEAN 101 1. 136                          | y area f                                            |
|                                                                               |                                                     |
|                                                                               |                                                     |
| TAX MAPPARCEL #                                                               |                                                     |
|                                                                               | 0.74°n                                              |
| SIZE OF LOT                                                                   | TYPE BLDG(SINGLE FAMILY DWELLING OR COMMERCIAL)     |
|                                                                               |                                                     |
| THE SYSTEM INSTALLED UNDER THIS APPLICATION IS ACCEPTABLE ONLY UNTIL PUBLIC   | FACILITIES BECOME AVAILABLE. I FULLY UNDERSTAND THE |
|                                                                               |                                                     |
| FEE CONNECTED WITH THE FILING OF THIS PERC TEST APPLICATION IS NON-REFUNDAB   | LE UNDER ANY CIRCUMSTANCES, I ALSO AGREE TO COMPLY  |
| WITH ALL MOCILA PROMIDENCIAL IN TRETING THE LOT                               | 1.1 4 th                                            |
| WITH ALL M.O.S.H.A. REQUIREMENTS IN TESTING THIS LOT.                         | (SIGNATURE OF APPLICANT)                            |
|                                                                               |                                                     |
| APPROVED BY FOR                                                               | DATE                                                |
|                                                                               |                                                     |
| REJECTED BYFOR                                                                | DATE                                                |
| HOLD PENDING FURTHER TESTS                                                    | DATE                                                |
| 7/1/                                                                          | 11010. Pa                                           |
| REASONS FOR REJECTION OR HOLDING 1/188 Rece OK                                | Hocakerten                                          |
| Test Plat                                                                     |                                                     |
| 1                                                                             |                                                     |