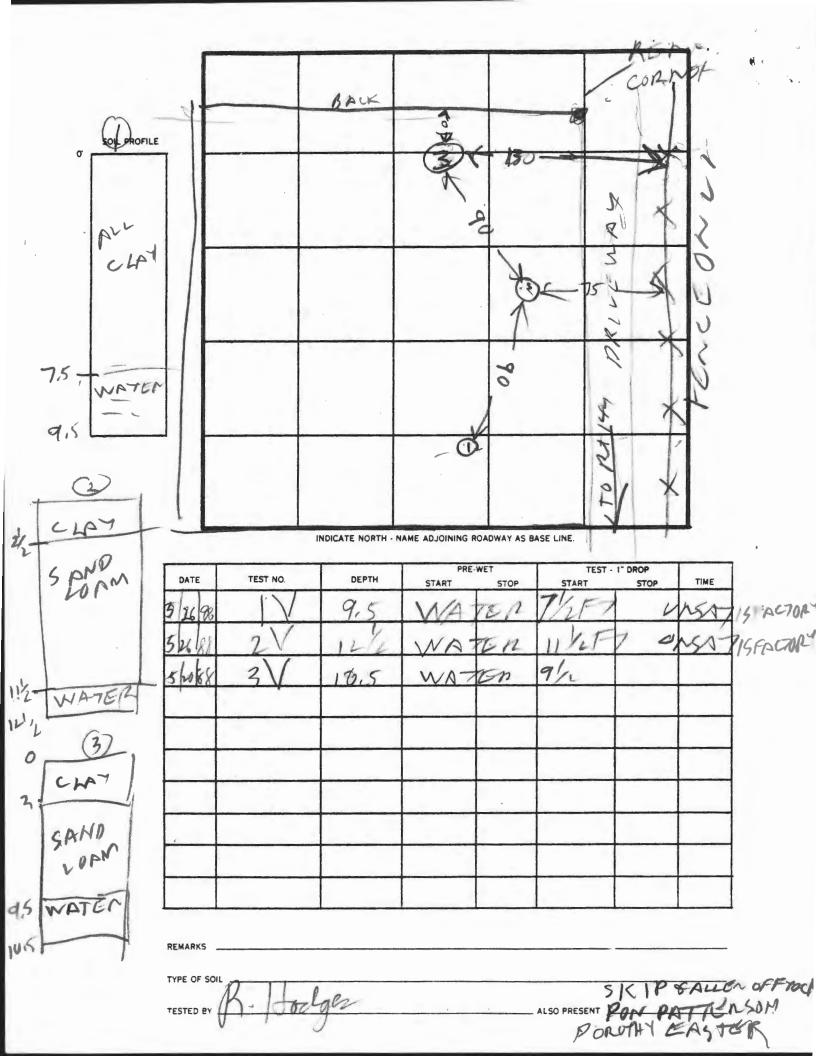

HD-216

THIS IS NOT A PERMIT

SOIL PROFILE 0. INDICATE NORTH - NAME ADJOINING ROADWAY AS BASE LINE.

|      |          | PRE-WET TEST |       | ST - 1" DROP |                                         |      |      |
|------|----------|--------------|-------|--------------|-----------------------------------------|------|------|
| DATE | TEST NO. | DEPTH        | START | STOP         | START                                   | STOP | TIME |
|      |          |              |       |              |                                         |      |      |
| -+   |          |              |       |              |                                         |      |      |
|      |          |              |       |              |                                         |      |      |
|      |          |              |       |              | *************************************** |      |      |
|      |          |              |       |              |                                         |      |      |
|      |          |              |       |              |                                         |      |      |
| -    |          | -            |       | -            |                                         |      |      |
|      |          |              |       |              |                                         |      |      |
|      |          |              |       |              |                                         | -    |      |
|      |          |              |       |              |                                         |      |      |
|      |          |              |       |              |                                         |      |      |
|      |          |              |       |              |                                         |      |      |
|      |          |              |       |              |                                         |      |      |
|      |          |              |       |              |                                         |      |      |
|      |          |              |       |              |                                         |      |      |
|      |          |              |       |              |                                         |      |      |
|      |          |              |       |              |                                         |      |      |
|      |          | 1            |       |              |                                         |      |      |

| REMARKS      |                |  |
|--------------|----------------|--|
| TYPE OF SOIL |                |  |
| TESTED BY    | ALSO PRESENT . |  |

| Page of<br>Date                     |                                             |                                         | Review _                        |                                      |
|-------------------------------------|---------------------------------------------|-----------------------------------------|---------------------------------|--------------------------------------|
|                                     |                                             | FIELD DATA :                            |                                 |                                      |
| Subdivision of pro<br>Subdivision f |                                             | 16 14  OPERTY Lot  20 144  Owner        | Block Plater OLDENSE CU         | Sec.                                 |
| Distance                            | f well<br>e of measuring powater level (S.W | oint (M.P.) above gr<br>.L.) below M.P. | round                           |                                      |
| Time pump<br>Total til              |                                             | reach pumping water                     | Pumping rate r level ft.        |                                      |
| TIME (in 15 minute in-tervals       | WATER LEVEL                                 |                                         | FLOW METER READING<br>(if used) | CALCULATED FLOW (gallons per minute) |
|                                     |                                             |                                         |                                 |                                      |
|                                     |                                             |                                         |                                 |                                      |
|                                     |                                             |                                         |                                 |                                      |
|                                     |                                             |                                         |                                 |                                      |
|                                     |                                             |                                         |                                 |                                      |
|                                     |                                             |                                         |                                 |                                      |
|                                     | ,                                           |                                         |                                 |                                      |
|                                     |                                             |                                         |                                 |                                      |
|                                     |                                             |                                         |                                 |                                      |
|                                     |                                             |                                         |                                 |                                      |
|                                     |                                             |                                         |                                 |                                      |
|                                     |                                             |                                         |                                 |                                      |
|                                     |                                             |                                         |                                 |                                      |
|                                     | -                                           |                                         |                                 |                                      |