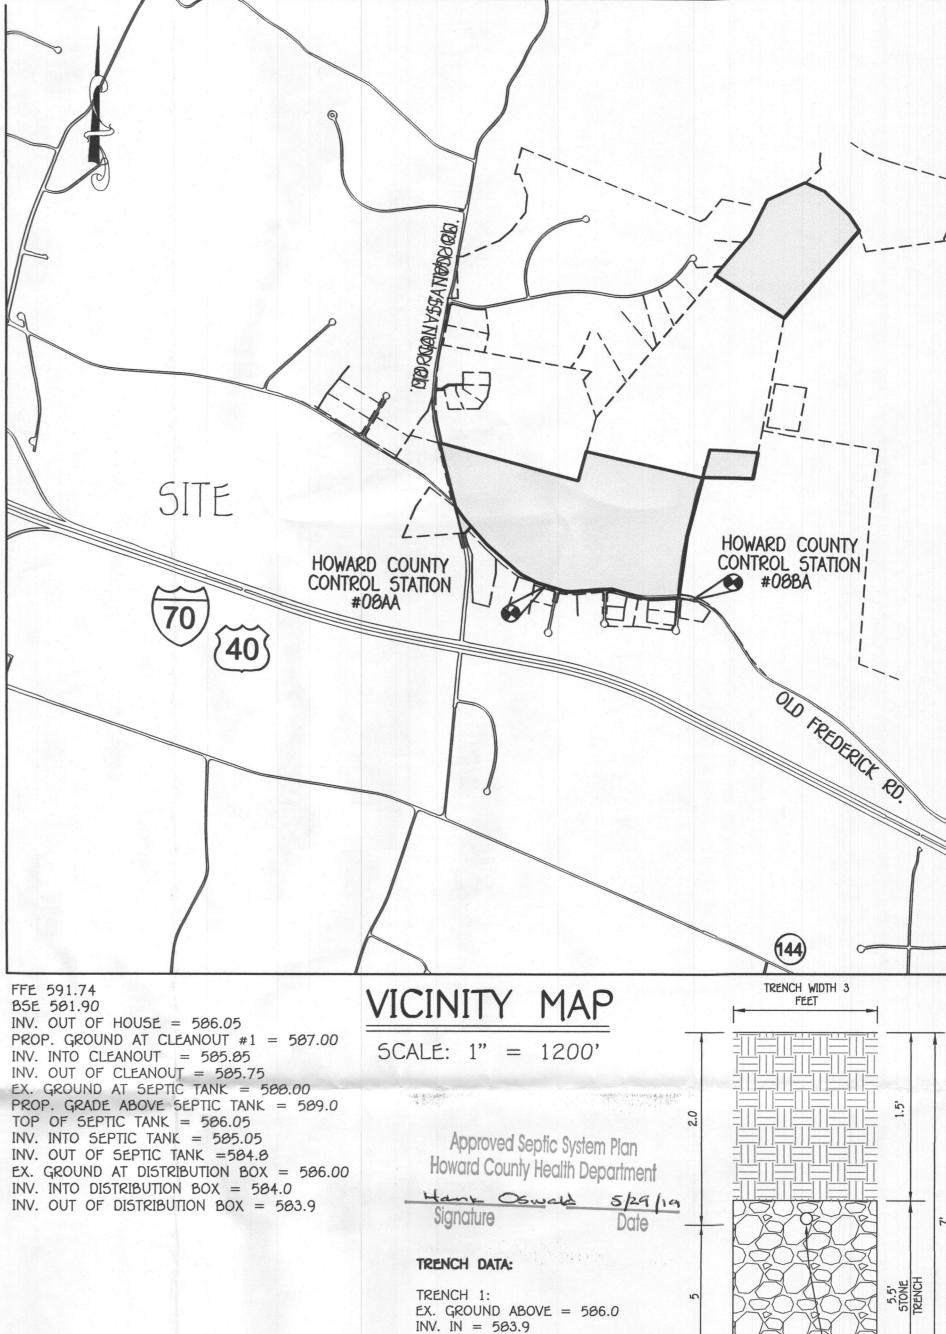

INSTALLATION SITE PLAN

1036 THUNDERBIRD DRIVE

4" PVC INV. INTO

INITIAL TRENCH DETAIL

SCALE : NTS

FAIRLANE FARMS PHASE TWO

ZONED: RC-DEO TAX MAP NO .: 8 GRID NO .: 2 PARCEL NO .: 8 5TH ELECTION DISTRICT HOWARD COUNTY, MARYLAND 5CALE: 1"=30' DATE: MAY 24, 2019