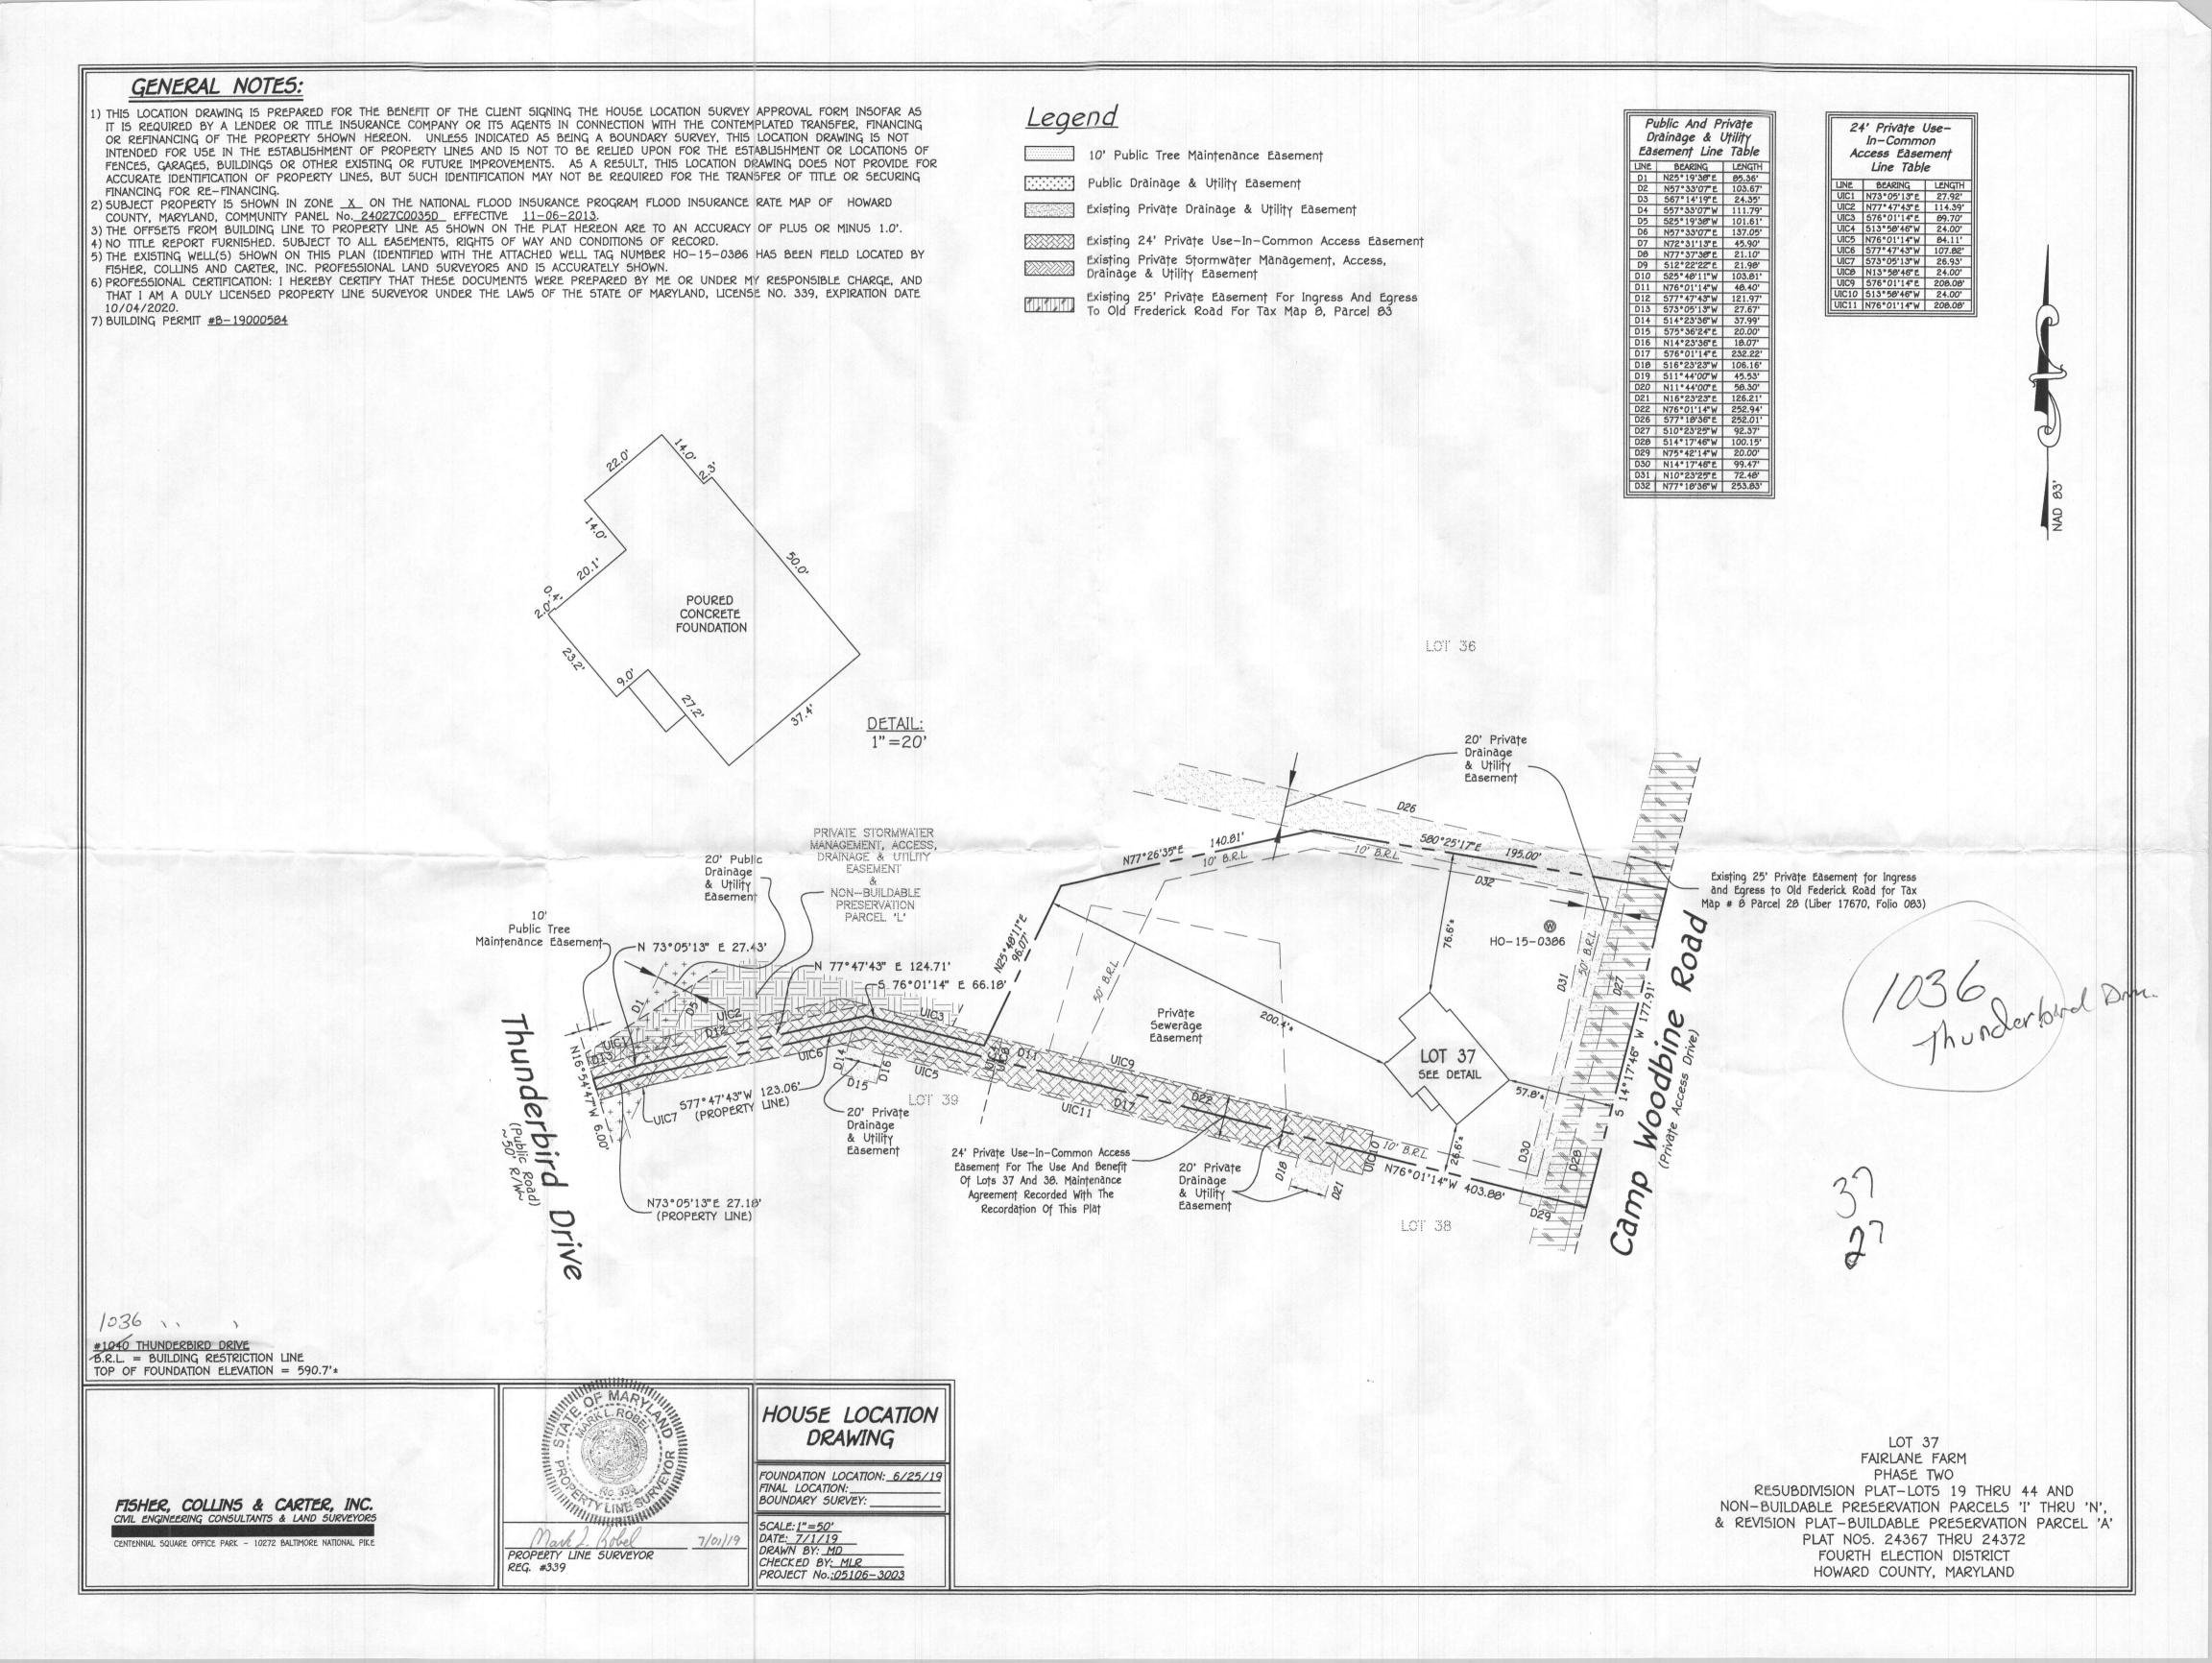

INSTALLATION SITE PLAN

1036 THUNDERBIRD DRIVE

4" PVC INV. INTO

INITIAL TRENCH DETAIL

SCALE : NTS

FAIRLANE FARMS PHASE TWO

ZONED: RC-DEO TAX MAP NO .: 8 GRID NO .: 2 PARCEL NO .: 8 5TH ELECTION DISTRICT HOWARD COUNTY, MARYLAND 5CALE: 1"=30' DATE: MAY 24, 2019