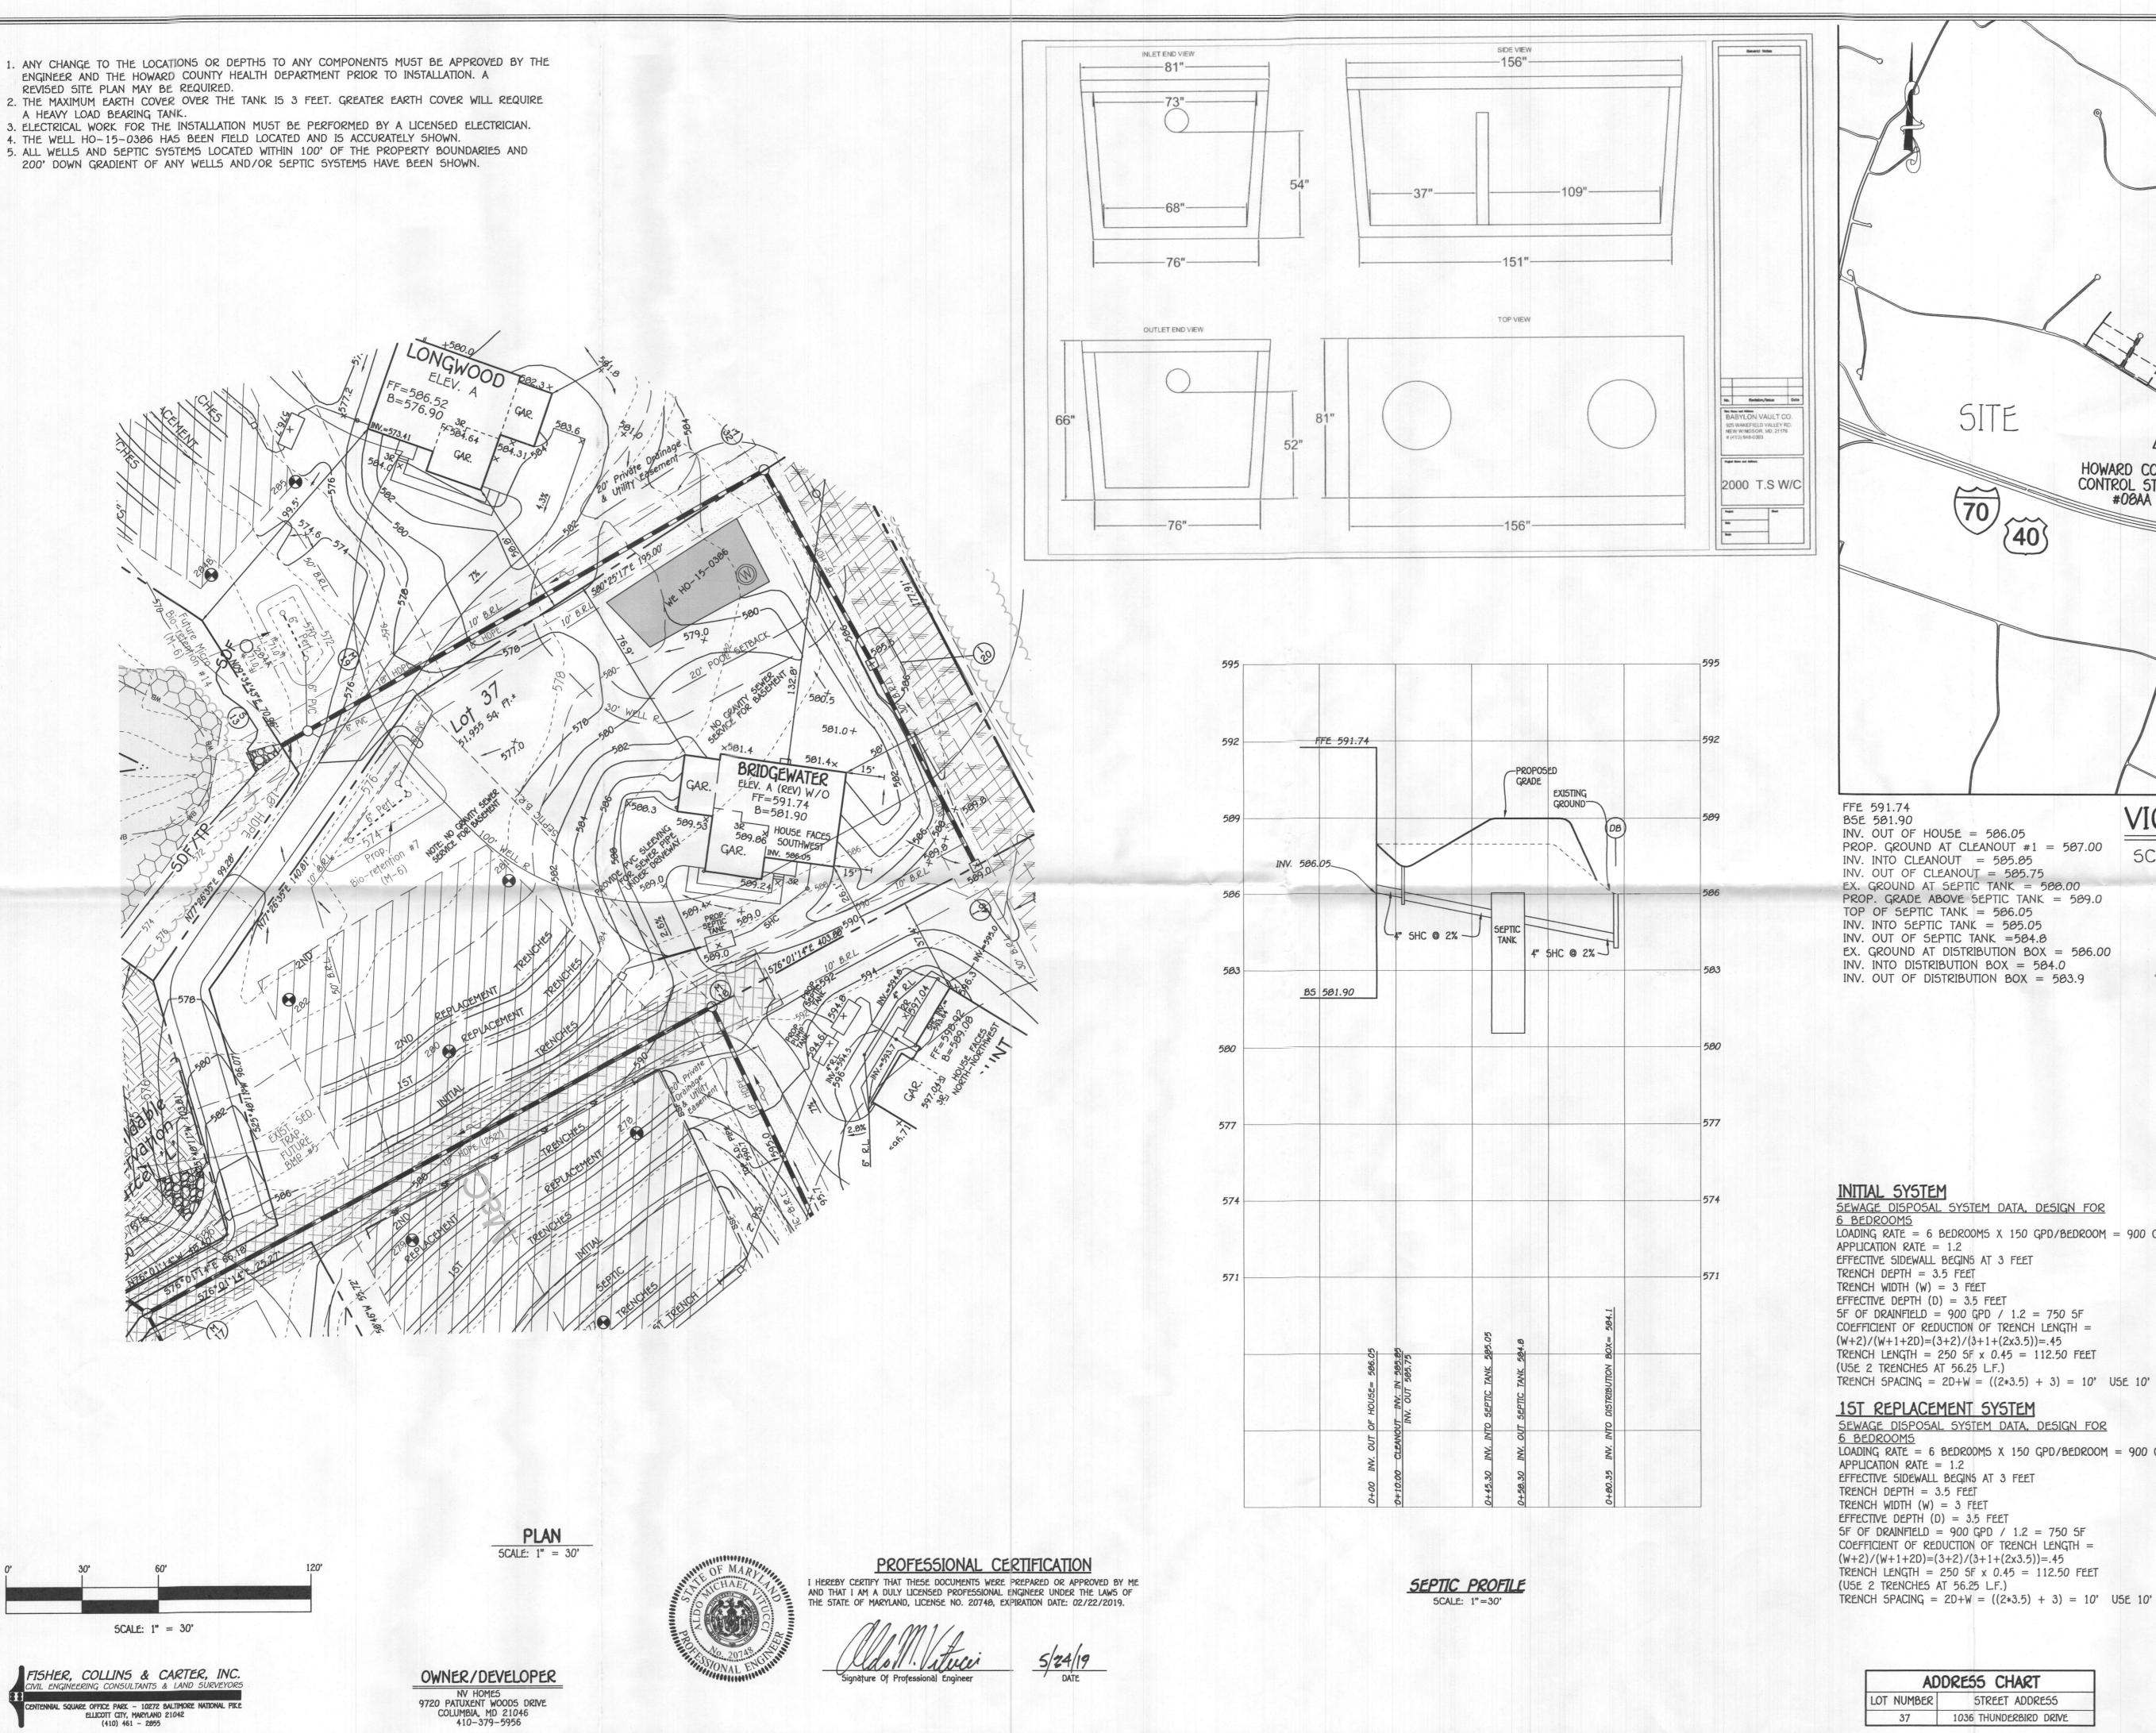

INITIAL SYSTEM SEWAGE DISPOSAL SYSTEM DATA, DESIGN FOR 6 BEDROOMS LOADING RATE = 6 BEDROOMS X 150 GPD/BEDROOM = 900 GPD APPLICATION RATE = 1.2 EFFECTIVE SIDEWALL BEGINS AT 3 FEET TRENCH DEPTH = 3.5 FEET TRENCH WIDTH (W) = 3 FEET EFFECTIVE DEPTH (D) = 3.5 FEET SF OF DRAINFIELD = 900 GPD / 1.2 = 750 SF COEFFICIENT OF REDUCTION OF TRENCH LENGTH = (W+2)/(W+1+2D)=(3+2)/(3+1+(2x3.5))=.45

TRENCH LENGTH = 250 5F x 0.45 = 112.50 FEET (USE 2 TRENCHES AT 56.25 L.F.) TRENCH SPACING = 2D+W = ((2\*3.5) + 3) = 10' USE 10' 15T REPLACEMENT SYSTEM SEWAGE DISPOSAL SYSTEM DATA, DESIGN FOR

6 BEDROOMS LOADING RATE = 6 BEDROOMS X 150 GPD/BEDROOM = 900 GPD APPLICATION RATE = 1.2 EFFECTIVE SIDEWALL BEGINS AT 3 FEET TRENCH DEPTH = 3.5 FEET TRENCH WIDTH (W) = 3 FEET EFFECTIVE DEPTH (D) = 3.5 FEET SF OF DRAINFIELD = 900 GPD / 1.2 = 750 SF COEFFICIENT OF REDUCTION OF TRENCH LENGTH = (W+2)/(W+1+20)=(3+2)/(3+1+(2x3.5))=.45TRENCH LENGTH = 250 SF x 0.45 = 112.50 FEET (USE 2 TRENCHES AT 56.25 L.F.)

INSTALLATION SITE PLAN

1036 THUNDERBIRD DRIVE

4" PVC INV. INTO

INITIAL TRENCH DETAIL

SCALE : NTS

FAIRLANE FARMS PHASE TWO

ZONED: RC-DEO TAX MAP NO .: 8 GRID NO .: 2 PARCEL NO .: 8 5TH ELECTION DISTRICT HOWARD COUNTY, MARYLAND 5CALE: 1"=30' DATE: MAY 24, 2019

SHEET 1 OF 1

ADDRESS CHART STREET ADDRESS LOT NUMBER 37 1036 THUNDERBIRD DRIVE