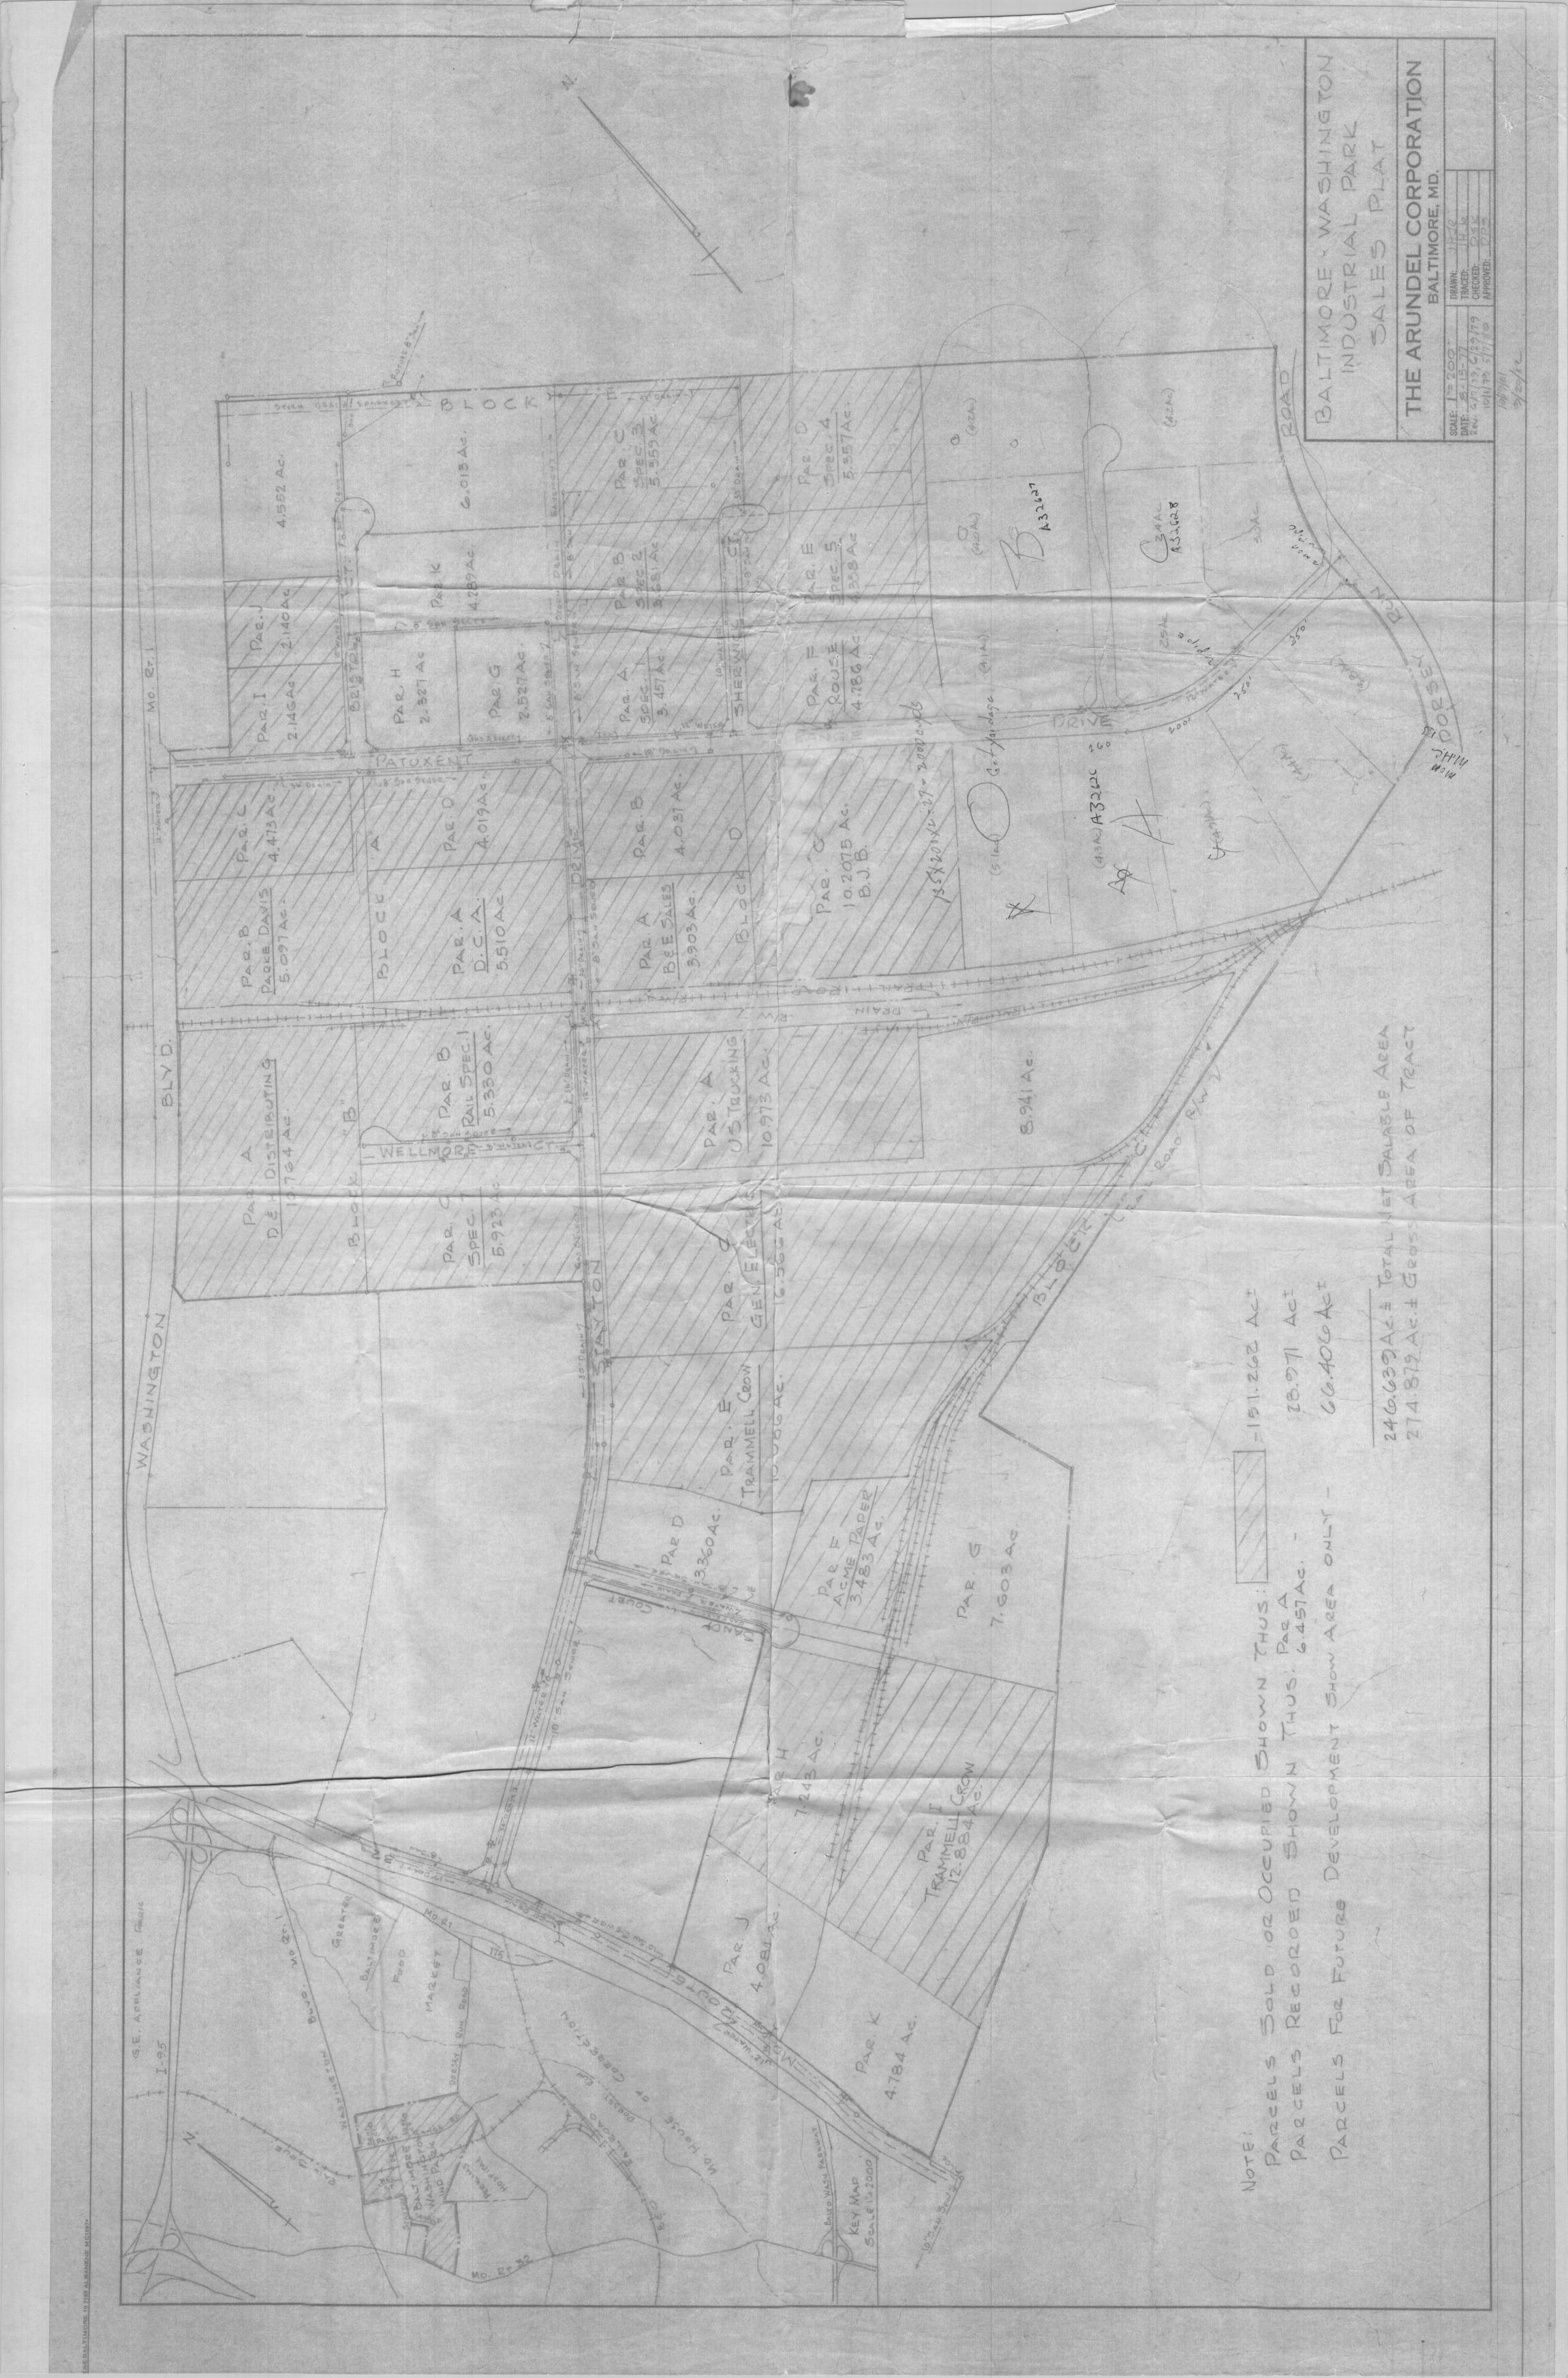

Real Property Data Search (w2)

Search Result for HOWARD COUNTY

MB 8/19/19

| View Ma              | р          |                                              | View GroundR           | tent Redemption                 |                       |                   | View Gr          | oundRe         | ent Regist        | ration                                                            |
|----------------------|------------|----------------------------------------------|------------------------|---------------------------------|-----------------------|-------------------|------------------|----------------|-------------------|-------------------------------------------------------------------|
| Tax Exer             | mpt:       |                                              | Special Tax Recapture: |                                 |                       |                   |                  |                |                   |                                                                   |
| Exempt               |            |                                              |                        | NONE                            |                       |                   |                  |                |                   |                                                                   |
| Account Id           | dentifier: |                                              | Dis                    | trict - 06 Accoun               | t Number -            | 408265            |                  |                |                   |                                                                   |
|                      |            |                                              |                        | Own                             | er Informat           | on                |                  |                |                   |                                                                   |
| Owner Nar            | me:        |                                              | SPE                    | ECTOR FAMILY L                  | LC                    | Use:<br>Principal | Residence:       |                | INDUSTR<br>NO     | RIAL                                                              |
| Mailing Ad           | ldress:    |                                              |                        | BOX 1008<br>/AGE MD 20763-1     | 1008                  | Deed Ref          | ference:         |                | /05964/ 0         | 0669                                                              |
|                      |            |                                              |                        | Location & S                    | Structure In          | formation         |                  |                |                   |                                                                   |
| Premises /           | Address    |                                              |                        | 0 WELLMOOR C<br>/AGE 20763-0000 |                       | Legal De          | scription:       |                |                   | B 10.468 A<br>LLMOOR CT<br>LIS JCT                                |
| Мар:                 | Grid:      | Parcel:                                      | Sub<br>District:       | Subdivision:                    | Section               | : Block:          | Lot:             | Asses<br>Year: | sment             | Plat<br>No:                                                       |
| 0048                 | 0001       | 0140                                         |                        | 0000                            |                       |                   | PAR<br>A         | 2020           |                   | Plat<br>Ref:                                                      |
| Special 7            | Tax Area   | as:                                          |                        |                                 | Town:                 |                   |                  |                | NONE              |                                                                   |
|                      |            |                                              |                        |                                 | Ad Valor<br>Tax Class |                   |                  |                | 104               |                                                                   |
| Primary              | Structur   | re Built                                     | Above Grade            | Living Area                     | Finished F            | Basement A        | rea Prop         | ertv La        | nd Area           | County Use                                                        |
| 1972                 | Juniord    | J Duit                                       | 191,200 SF             |                                 |                       |                   |                  | 500 AC         |                   |                                                                   |
|                      |            |                                              | ,                      |                                 |                       |                   |                  |                |                   |                                                                   |
| Stories              | Base       | ement                                        | Type<br>STORAGE WA     |                                 | xterior               | Full/Half Ba      | ath Gara         | -              | Last Majo<br>2012 | or Renovation                                                     |
| - t                  |            | ·. ·····                                     |                        | Valu                            | e Informati           | on                |                  |                |                   |                                                                   |
|                      |            |                                              | Base \                 | /alue                           | Value                 | *                 | Phase-in A       | ssessr         | nents             |                                                                   |
|                      |            |                                              |                        |                                 | As of 01/01/201       | 7                 | As of 07/01/2019 | )              | As 0<br>07/0      | f<br>1/2020                                                       |
| Land:                |            |                                              | 2,733,8                | 300                             | 2,733,800             |                   |                  |                |                   |                                                                   |
| Improver             | ments      |                                              | 6,133,1                |                                 | 6,133,100             |                   |                  |                |                   |                                                                   |
| Total:               |            |                                              | 8,866,9                | 900                             | 8,866,900             |                   | 8,866,900        |                |                   |                                                                   |
| Preferent            | tial Land  | d:                                           | 0                      |                                 | 6                     | 4'                |                  |                |                   |                                                                   |
|                      |            |                                              |                        |                                 | fer Informa           | tion              |                  |                |                   |                                                                   |
|                      |            | ASSOCIA                                      |                        |                                 | 2/01/2002             |                   |                  | Price:         |                   |                                                                   |
| Type: NO             | ON-ARM     | S LENGT                                      | HOTHER                 | Deed1                           | : /05964/ 00          | 0669              |                  | Deed2          | :                 |                                                                   |
| Seller: J            | AYARR      | ASSOCIA                                      | TES                    | Date: (                         | 02/01/2002            |                   |                  | Price:         | \$1,419,00        | 0                                                                 |
| Type: NO             | ON-ARM     | S LENGT                                      | HOTHER                 | Deed1                           | : /05964/ 00          | 0646              |                  | Deed2          | :                 |                                                                   |
| Seller: J            | AYARR      | ASSOCIA                                      | TES                    | Date: (                         | 2/01/2002             |                   |                  | Price:         | \$0               |                                                                   |
|                      |            |                                              | HOTHER                 | Deed1                           | : /05964/ 0           | 0628              |                  | Deed2          |                   |                                                                   |
|                      |            |                                              |                        | Exemp                           | tion Inform           | ation             |                  |                |                   |                                                                   |
| Partial Exe          | empt As    | sessmen                                      | ts: Cla                |                                 |                       | 07/01/201         | 19               |                | 07/01/202         | 20                                                                |
| County:              |            |                                              | 000                    |                                 |                       | 0.00              |                  |                |                   |                                                                   |
|                      |            |                                              | 000                    |                                 |                       | 0.00              |                  |                | 0.001             |                                                                   |
| State:               |            |                                              | 000                    |                                 |                       | 0.00              |                  |                | 0.00              | ing ya mula katalogi ku wa kuta kuta kuta kuta kuta kuta kuta kut |
| State:<br>Municipal: |            | Statutes a subserve and a subserve to be the |                        |                                 | 1 T                   | antural           |                  |                |                   |                                                                   |
| State:               | mpt:       |                                              |                        | Speci:<br>NONE                  | al Tax Rec            | apture:           |                  |                |                   |                                                                   |