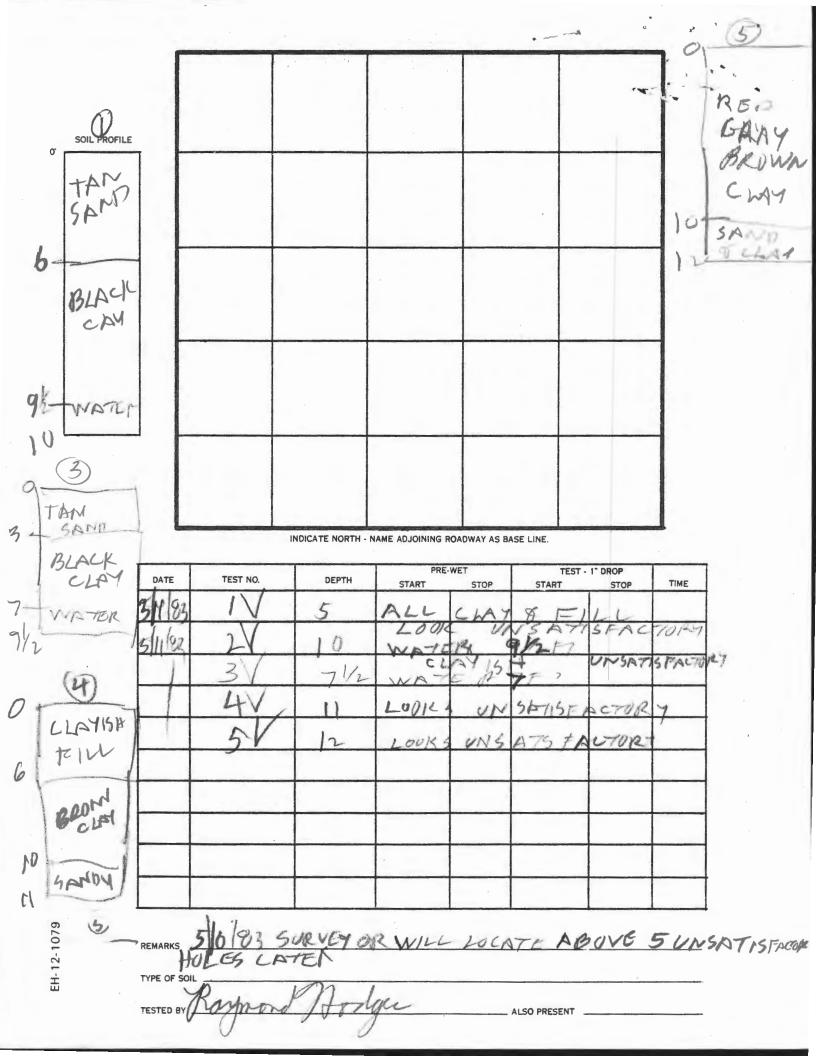

#### INDICATE NORTH - NAME ADJOINING ROADWAY AS BASE LINE.

|      |          |       | PRE-WET |      | TEST  | 1" DROP | 1    |
|------|----------|-------|---------|------|-------|---------|------|
| DATE | TEST NO. | DEPTH | START   | STOP | START | STOP    | TIME |
|      |          |       |         |      |       |         | 1    |
|      |          |       |         |      |       |         |      |
|      |          |       |         |      |       |         |      |
|      |          |       |         |      |       |         |      |
|      |          |       |         |      |       | 1       | 1    |
|      |          | -     |         |      |       |         |      |
|      |          |       |         |      |       |         |      |
|      |          | 1     |         |      |       |         |      |
|      |          |       |         |      |       |         |      |
|      |          |       |         |      |       |         |      |
|      |          |       |         |      |       |         |      |
|      |          |       |         |      |       |         |      |
|      |          |       |         |      |       |         |      |
|      |          |       |         |      |       |         |      |
|      |          |       |         |      |       |         |      |

ALSO PRESENT

4î

PEMARKS \_

TYPE OF SOIL

TESTED BY

A 32427

SEWAGE DISPOSAL TESTING

STATE OF MARYLAND - DEPARTMENT OF HEALTH AND MENTAL HYGIENE