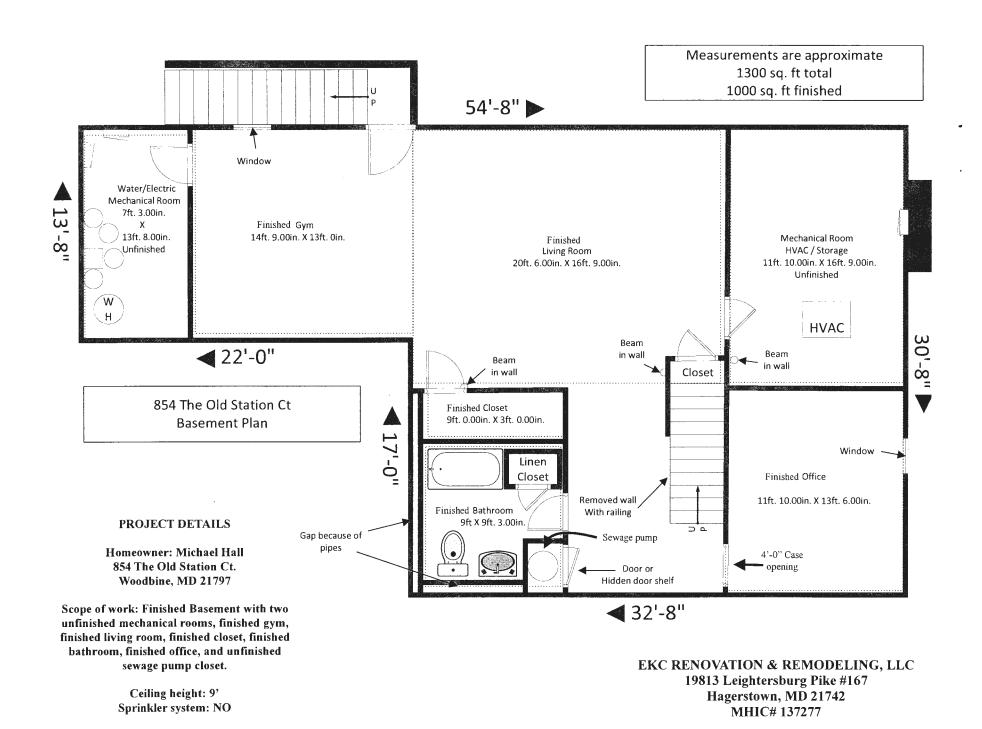

me is Eric Campbell. I permit plans that have been in your department of 5 weeks now. Thats how long ago it was when the permits department completed their review. I have worked with you guys a variety of times now and have a pretty good understanding of what draws red flags when you're reviewing. The basement project has no bedroom and there is a finished area with a window but we have a 48" case opening for that room.

I'm sure with everything going on you guys are probably way behind, but I have a frustrated county tax payer that would like to get the ball rolling on this or they're are considering backing out of the contract.

Please take a look at this for me when your time permits.

Permit# B20001726

Thank you so much.

Eric Campbell EKC Renovation & Remodeling, LLC 240-818-5401