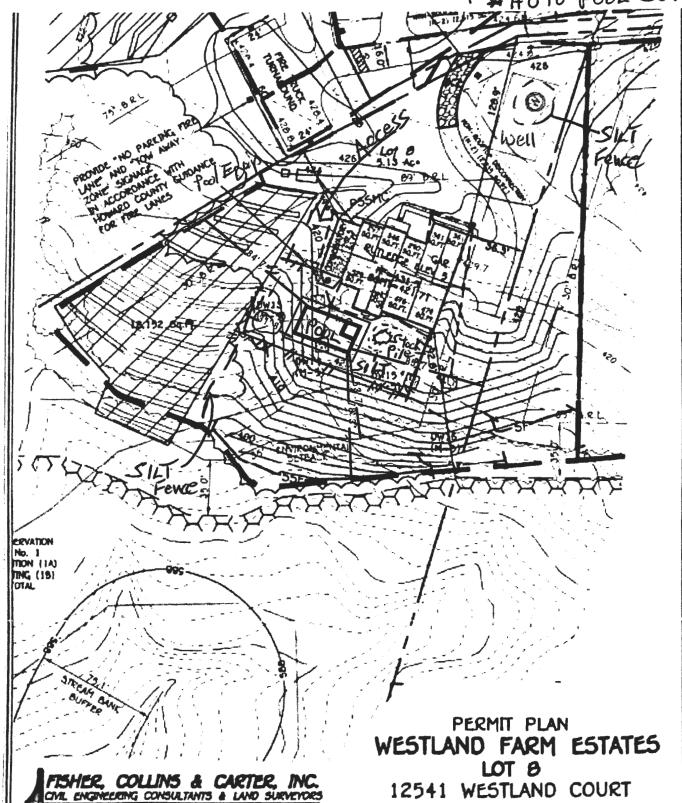

Omudhome + Annette Ogbru

818-324-2662

12541 Westland Ct.
Fulton 20759

Wostland Farm Est PH2

Lot 8

ELLICOTT CTTV, MARYLAND 21042 14101 ANT - 7655 Pooli 16' X36' 576 St

Depth. 3'-6'

Gallons: 20,000

Spa(within rectangle) 7'X7'

Fence: If required 200'

of pool code fence

A A UTO POOL COVER

HOMARD COUNTY, Stalks JAMES = 1 ft