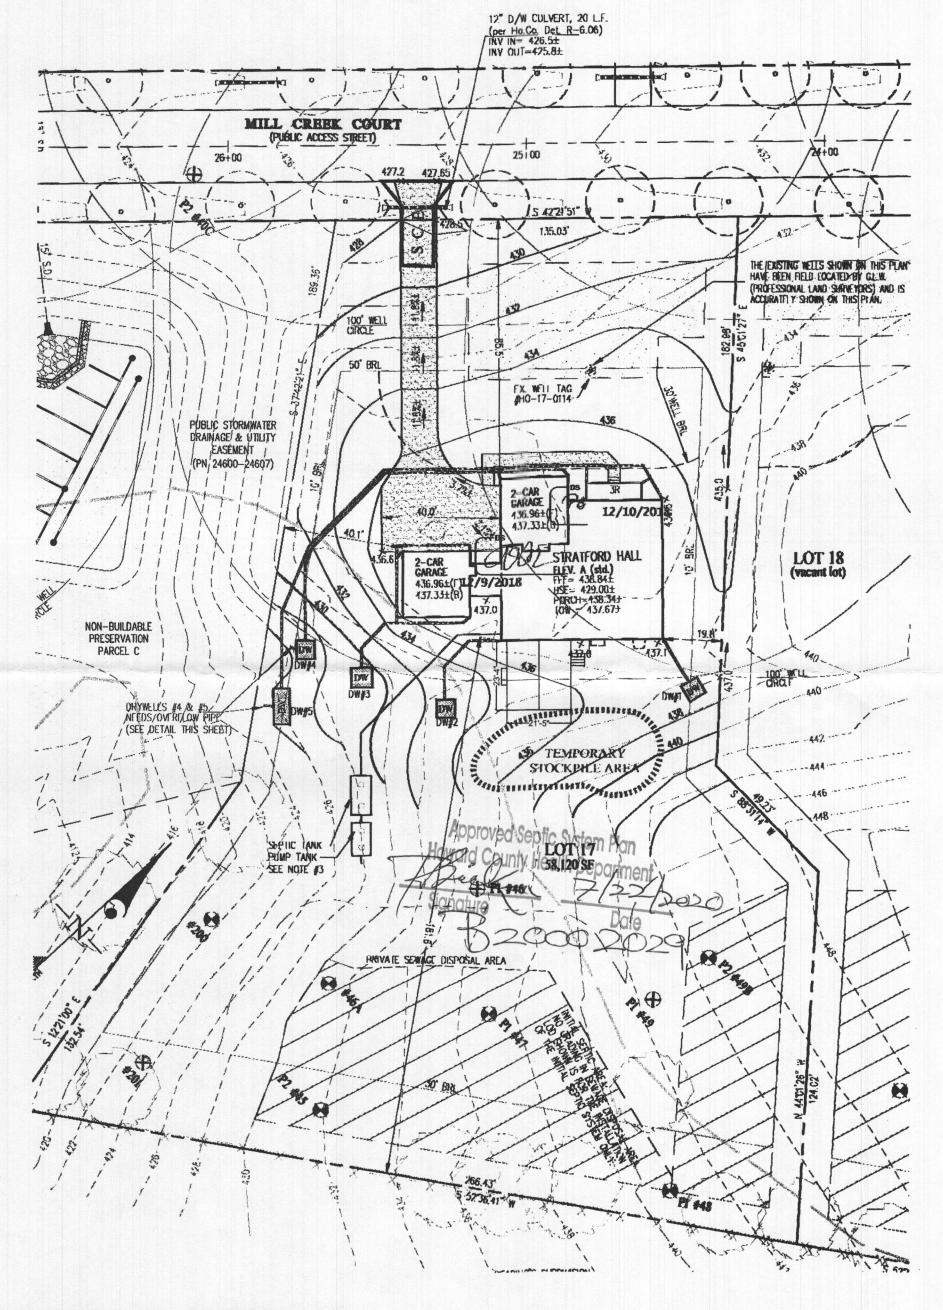

|                                                          |                                                                                       |                                        | N WALLOUT GO        | countringing   | <u> </u>      |                                        |                         |                    |              |
|----------------------------------------------------------|---------------------------------------------------------------------------------------|----------------------------------------|---------------------|----------------|---------------|----------------------------------------|-------------------------|--------------------|--------------|
| BUILDING SITE AT                                         |                                                                                       |                                        |                     |                |               |                                        | 14-15-                  |                    |              |
| Street Address: 13865                                    | VIIII Creek Court                                                                     |                                        |                     | Chata MD       |               |                                        | Unit:                   | 01000              |              |
| City: Clarksville                                        | Nov Name Mill Creek                                                                   |                                        |                     | State: MD      |               | SDP/WP/BA #                            | Zip Code:               | 21029              |              |
| Subdivision/Village/Comp<br>Lot: 17                      | Tax Map: 40                                                                           |                                        | arcel: 05600        | 775            | Gradina       | Permit #:                              |                         |                    |              |
| DESCRIPTION OF                                           |                                                                                       |                                        | arcer. 05000        | 115            | Grading       | remik #,                               |                         |                    |              |
| Existing Use: Resident                                   |                                                                                       |                                        | se: <b>Reside</b> r | ntial          |               |                                        | Estimated               | Cost: \$75,000     | 00           |
|                                                          | eted <i>(Separate Permits Re</i>                                                      |                                        |                     |                | Electrical    | ■ Plumbing                             | □ Non-                  |                    |              |
|                                                          | en porch. Deck and                                                                    |                                        |                     |                |               |                                        |                         |                    | ocito        |
|                                                          | If to surround porch                                                                  |                                        |                     |                |               |                                        |                         |                    |              |
|                                                          | lighting and celling                                                                  |                                        |                     |                |               |                                        |                         |                    |              |
| PROPERTY OWNER                                           | RINFORMATION                                                                          | REQUIRED                               |                     |                |               |                                        |                         |                    |              |
|                                                          | appears on tax records):                                                              | <u>`</u>                               | eter Bulcay         | age            |               |                                        | Primary 8               | esidence: Ye       | es 🗆 No      |
|                                                          | 13865 Mill Creek Co                                                                   |                                        |                     |                |               |                                        | ,                       |                    |              |
| City: Clarksville                                        |                                                                                       |                                        |                     | State: MD      |               |                                        | Zip Code:               | 21029              |              |
| Phone: (717) 951-615                                     | 4                                                                                     |                                        | Email: aes          | chimmel@g      | mail.co       | m                                      | Ii                      |                    |              |
| APPLICANT NAME                                           | REQUIRED - IND                                                                        | IVIDGAL WI                             |                     |                |               |                                        |                         |                    |              |
| Business Name: (home                                     |                                                                                       |                                        |                     |                |               | Bulcavage                              |                         |                    |              |
| Street Address: 13865                                    |                                                                                       |                                        |                     |                |               |                                        |                         |                    |              |
| City: Clarksville                                        |                                                                                       | 1.4.4                                  |                     | State: MD      |               | · · · · · · · · · · · · · · · · · · ·  | Zip Code:               | 21029              |              |
| Phone: (717) 951-615                                     | 4                                                                                     |                                        | Email: aes          | chimmel@g      | mail.co       | m                                      |                         |                    |              |
| CONTRACTOR INF                                           | DRMATION BEQU                                                                         | $(B\Omega)$                            |                     |                |               |                                        |                         |                    |              |
| Business Name:                                           |                                                                                       |                                        |                     |                |               |                                        |                         |                    |              |
| Licensee's Name:                                         |                                                                                       |                                        |                     | License #:     |               |                                        |                         |                    |              |
| Street Address:                                          |                                                                                       |                                        |                     |                |               |                                        |                         |                    |              |
| City:                                                    |                                                                                       |                                        |                     | State:         |               |                                        | Zip Code:               |                    |              |
| Phone:                                                   |                                                                                       |                                        | Email:              |                |               |                                        |                         |                    |              |
| ARCHITECT/ENGI                                           | NEER INFORMATIO                                                                       | N INDIVID                              | UAL WHO S           | IGNED PEA.     | N4, 1F 41     | PPt.tCristin                           |                         |                    |              |
| Business Name:                                           |                                                                                       |                                        |                     | Name:          |               | ` `                                    |                         |                    |              |
| Street Address:                                          |                                                                                       |                                        |                     |                |               |                                        |                         |                    |              |
| City:                                                    |                                                                                       |                                        |                     | State:         |               |                                        | Zip Code:               |                    |              |
| Phone:                                                   |                                                                                       |                                        | Email:              |                |               |                                        |                         |                    |              |
| BUILDING CHARAC                                          |                                                                                       | viršv                                  |                     |                | 141 60 16 - 1 | (A 4 E #)                              |                         |                    | - N-         |
| Utilities: ■ Electric □                                  | Dwelling SF Townhou                                                                   |                                        |                     |                |               |                                        |                         | ondo:  Yes [       | 1 NO         |
|                                                          | tric  Natural Gas  F                                                                  | oly: Public                            | ■ Private           | (weil)         |               | Disposal:  Pu  Tree Project:           |                         | Private (Septic)   |              |
| Sprinkler System:  NFF                                   |                                                                                       | □ NFPA 13D                             | □ None              | Fire Ala       |               | n: ☐ Yes ■                             |                         | oice Evac          |              |
|                                                          | DENTIAL INFORMA                                                                       |                                        |                     |                |               |                                        | 140 🚨 🔻                 | OICE LVAL          |              |
| Model Name & Options:                                    | DENTIAL INFORMA                                                                       | TION ; rL                              | EUSE SEELU          | T/COMPCE.      | 1 L. A. 1. 1. | 1147 (111                              |                         |                    |              |
| # of Bedrooms (SF):                                      | # of efficiency units (I                                                              | MF*):                                  | # of 1 BR (         | MF*):          | # of 2 BF     | R (ME*):                               | #                       | of 3 BR (MF*):     |              |
| # Rooms:                                                 | # Full Bath                                                                           |                                        |                     | # Half Baths   |               |                                        | # Firepla               |                    |              |
| Garage/Carport Info: □                                   |                                                                                       | Detached Garag                         | ie 🗆 Integ          |                | □ Carport     | □ None                                 |                         |                    |              |
| Basement/Foundation Int                                  |                                                                                       | □ Post & Pier                          |                     | ed Basement    |               | hed Basement:                          | ☐ Full or               | ☐ Partial          |              |
| 1st Fl Width: 1st Fl Depth: 2nd Fl Width                 |                                                                                       |                                        |                     |                |               | Bsmt Width                             | Bsmt Width: Bsmt Depth: |                    |              |
| Energy Method:   Preso                                   | criptive  Performance                                                                 | ☐ UA Alternat                          | ive D ERI           | Gross Area:    |               | sq ft                                  | Occupiabl               | e Area:            | sq ft        |
| AGREEMENT/ DISC                                          |                                                                                       |                                        |                     |                |               |                                        |                         |                    |              |
| THE UNDERSIGNED HEREBY CER<br>WITH ALL REGULATIONS OF HE | RTIFIES AND AGREES AS FOLLOWS DWARD COUNTY WHICH ARE APP IT HE/SHE GRANTS COUNTY OFFI | S: (1) THAT HE/SHE<br>PLICABLE THERETO | ; (4) THAT HE/SHE   | WILL PERFORM N | O WORK ON     | THE ABOVE REFEREN                      | CED PROPERT             | Y NOT SPECIFICALLY | DESCRIBED IN |
|                                                          |                                                                                       |                                        |                     | 1.151          | A             |                                        |                         |                    |              |
| AGENCIES REQUIRED/AG                                     |                                                                                       |                                        |                     | CHICAS IMYA    | ale :Oloir    | 8 00 0 0 0 0 0 0 0 0 0 0 0 0 0 0 0 0 0 | sc. ' ''                |                    |              |
| AGENCIES REQUIRED/AP                                     | PPROVALS:                                                                             | 1                                      | DED                 |                | Healt         | Bi                                     | · Cer                   | ] SHA              |              |
| SUBMITTAL FEES:                                          | \$25.00                                                                               | PAYMENT:                               |                     | 913            | ricald        |                                        | ACCEPTE                 | 110                | 1            |
|                                                          | •                                                                                     |                                        |                     |                |               |                                        |                         |                    |              |