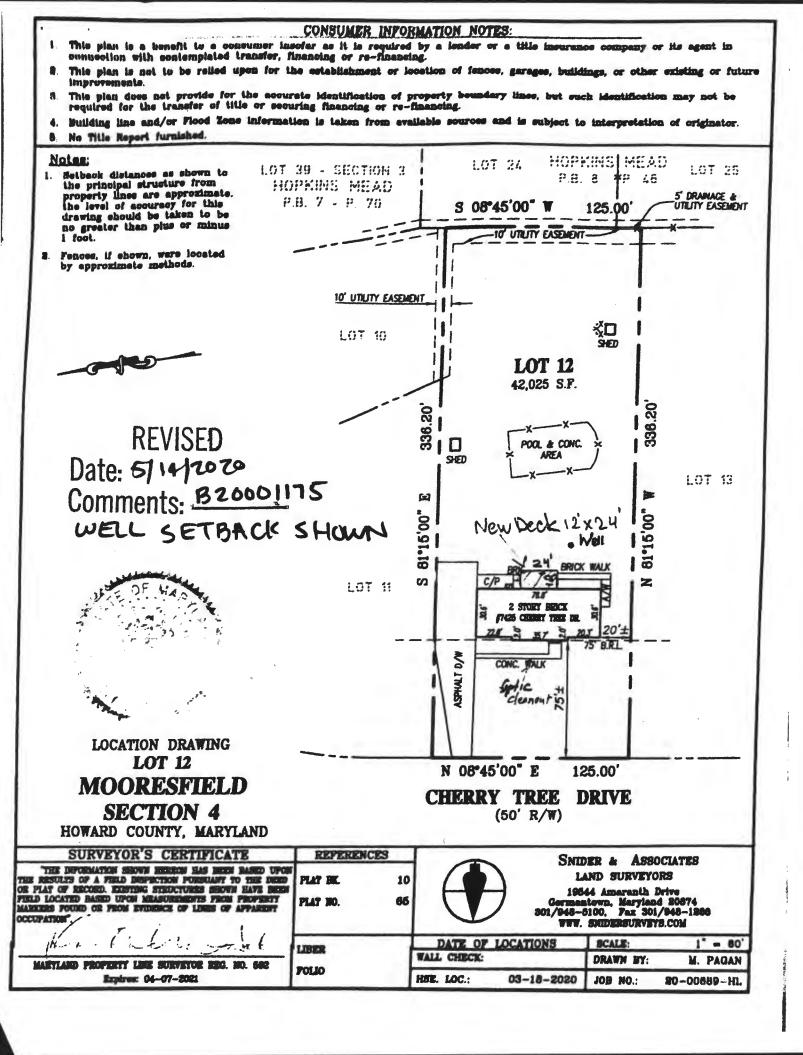

#### Dear Mr. Gegeshidze:

The site plan submitted with building permit # B20001175 (7425 Cherry Tree Drive) did not contain the onsite well. The setback from a deck to a well is 10 feet. Please revise the plan to show the well meeting the setback and resubmit new site plan to DILP.

The applicant or your surveyor may use the existing scaled site plan to add the existing well. This will require a site visit to measure the distance of the existing well to the existing house and a scaled ruler to plot it accurately on the plan. The existing well will need to meet the required setback to the proposed deck for Health Department approval. Let me know if you have any other questions.

I tried to call you few times today and left a voice message because I have a question regarding our permit for building a deck. I was originally asked to provide a house drawing (because the house is not on the plat), and I hired a professional surveyor for this purpose. However, I was then informed that the well is not on the drawing and it needs to be at least 10 feet from the deck. I am not sure what to do next? Who is determining the distance between the future deck (obviously it hasn't been built) and the well location? Can I take one of the house drawings and indicate on it where the well entrance is and where the deck will be in relation to it? Should the contractor (who requested the permit) do this?