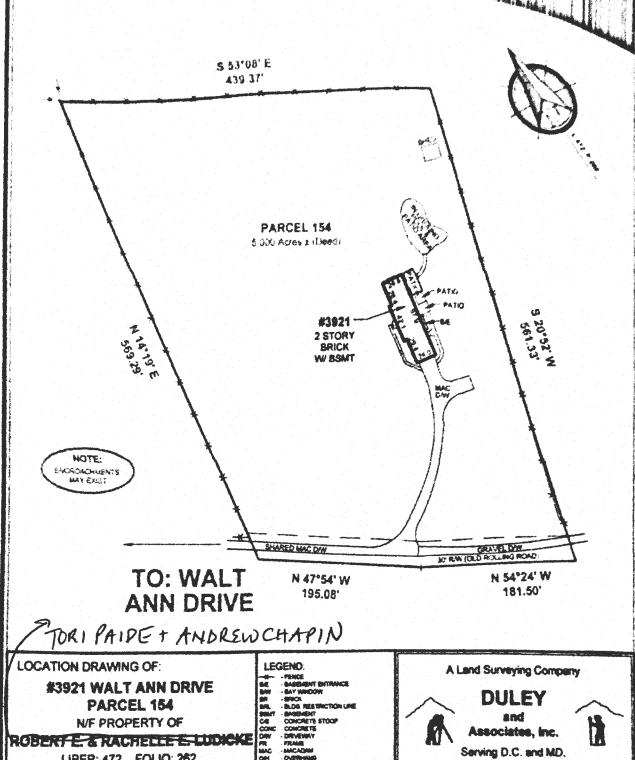

Attached is a copy of the location drawing/survey, an enlarged copy of the survey showing the well, septic, and proposed new structure, and floor plan of the proposed structure.

We have had extensive discussions with Jeff Williams and Hank Oswald about this project. Both have expressed favor for granting a waiver for this project. Mr. Oswald was also out for a site visit on August 5 and took photos of the property.

#### ROBERT - A RACHET - SEUDICKE

LIBER: 472 FOLIO: 262 HOWARD COUNTY, MARYLAND

SCALE: 1'=100' DATE: 09-22-2015

DRAWN BY: CP / JCW FILE #: 156037-334

PUBLIC LYTUTY BRIST

#### COLOR KEY:

MPROVENENTS ENITS & RESTRICTION LINES

Associates, Inc.

Serving D.C. and MD.

14604 Elm Street, Upper Marlboro, MD 20772

Phone: 301-888-1111

Fax: 301-888-1114 Ernalt orderordiculey biz On the web: www.dutay.biz

#### SURVEYOR'S CERTIFICATE

CHERGETY STATE THAT I WAS DIRECTED MERCHANGE OVER THE PREPARATION OF THIS DIRABMO AND THE BURNEY YORK REFLECTED MERCHAND IN SECONDAL COMPLIANCE WITH THE REQUIREMENTS SETFORTH IS REQUIRED WITH THE REQUIREMENTS SETFORTH IS REQUIRED FOR THE CODE OF MANYAMID AMOUTATED REGULATIONS. THIS BURNEY IS NOT ON BULLED OF RELIEU UPON FOR THE ESTABLISHMENT OF FENCES BUILDING OR OTHER MARROWSHINTS. THIS PLAN CODES NOT PRIVATE FOR THE ESTABLISHMENT OF FENCES BUILDING OR OTHER MARROWSHINTS THIS PLAN GODE NOT PRIVATE FOR THE ESTABLISHMENT OF THE DIRECTION OF PROPERTY SOURCEMENTS AND ENDING OF REFERENCES. THE PROPERTY OF THE OFFICE OF THE PROPERTY OF THE SECONDAL SET OF THE PROPERTY OF THE PROPERT

#### DULEY & ASSOC

WILL GIVE YOU A 130% FULL CREDIT TOWARDS UPGRADING THIS SURVEY TO A 'BOUNCARY'STAKE' SURVEY FOR ONE YEAR FROM THE DATE OF THIS SURVEY

EMICROSHO O C A BA

3921 wait Ann Dr. 1472. 7. 202 Elicottaly MD 21042 s 20°52' W 561.33' 30 36 Proposed Stricture 20'x 26' rò \$ 8 E WEN 6,70 #3921-2 STORY BRICK W/ BSMT 5.000 Acres ± (Deed PARCEL 154 5, SC 570 N 14°19' E 569.29' MCHMENTS IY EAST VOTE: