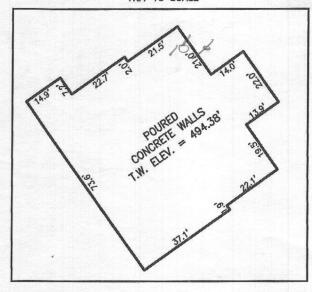

LEGEND: BRL

T.W. ELEV.

**BUILDING RESTRICTION LINE** 

TOP OF WALL ELEVATION

> HOUSE ENLARGEMENT NOT TO SCALE

ADDRESS:

5300 GREEN BRIDGE ROAD DAYTON, MD 21036

BUILDING SETBACKS (B.R.L.'s) SHOWN HEREON PER SITE DEVELOPEMENT PLAN SETBACK DISTANCES SHOWN HEREON AS "±" HAVE AN ACCURACY OF ±0.1' FOOT.

## SURVEYOR'S CERTIFICATE

THIS WALLCHECK WAS PREPARED WITHOUT THE BENEFIT OF A CURRENT TITLE REPORT. THIS PROPERTY IS SUBJECT TO ANY AND ALL EASEMENTS, RIGHT-OF-WAYS, COVENANTS, AND RESTRICTIONS, ETC. OF RECORD, SOME OR ALL OF WHICH MAY OR MAY NOT BE SHOWN AND/OR REFERENCED HEREON. BEARINGS AND DISTANCES OF THE PROPERTY BOUNDARY LINES SHOWN HEREON ARE PER AVAILABLE RECORDS AND HAVE NOT BEEN FIELD VERIFIED.

THIS IS NOT A "LOCATION DRAWING" AND IS NOT TO BE USED FOR

SIGNATURE: MICHAEL JOE BOYCE

21328 03/02/29

WALLCHECK