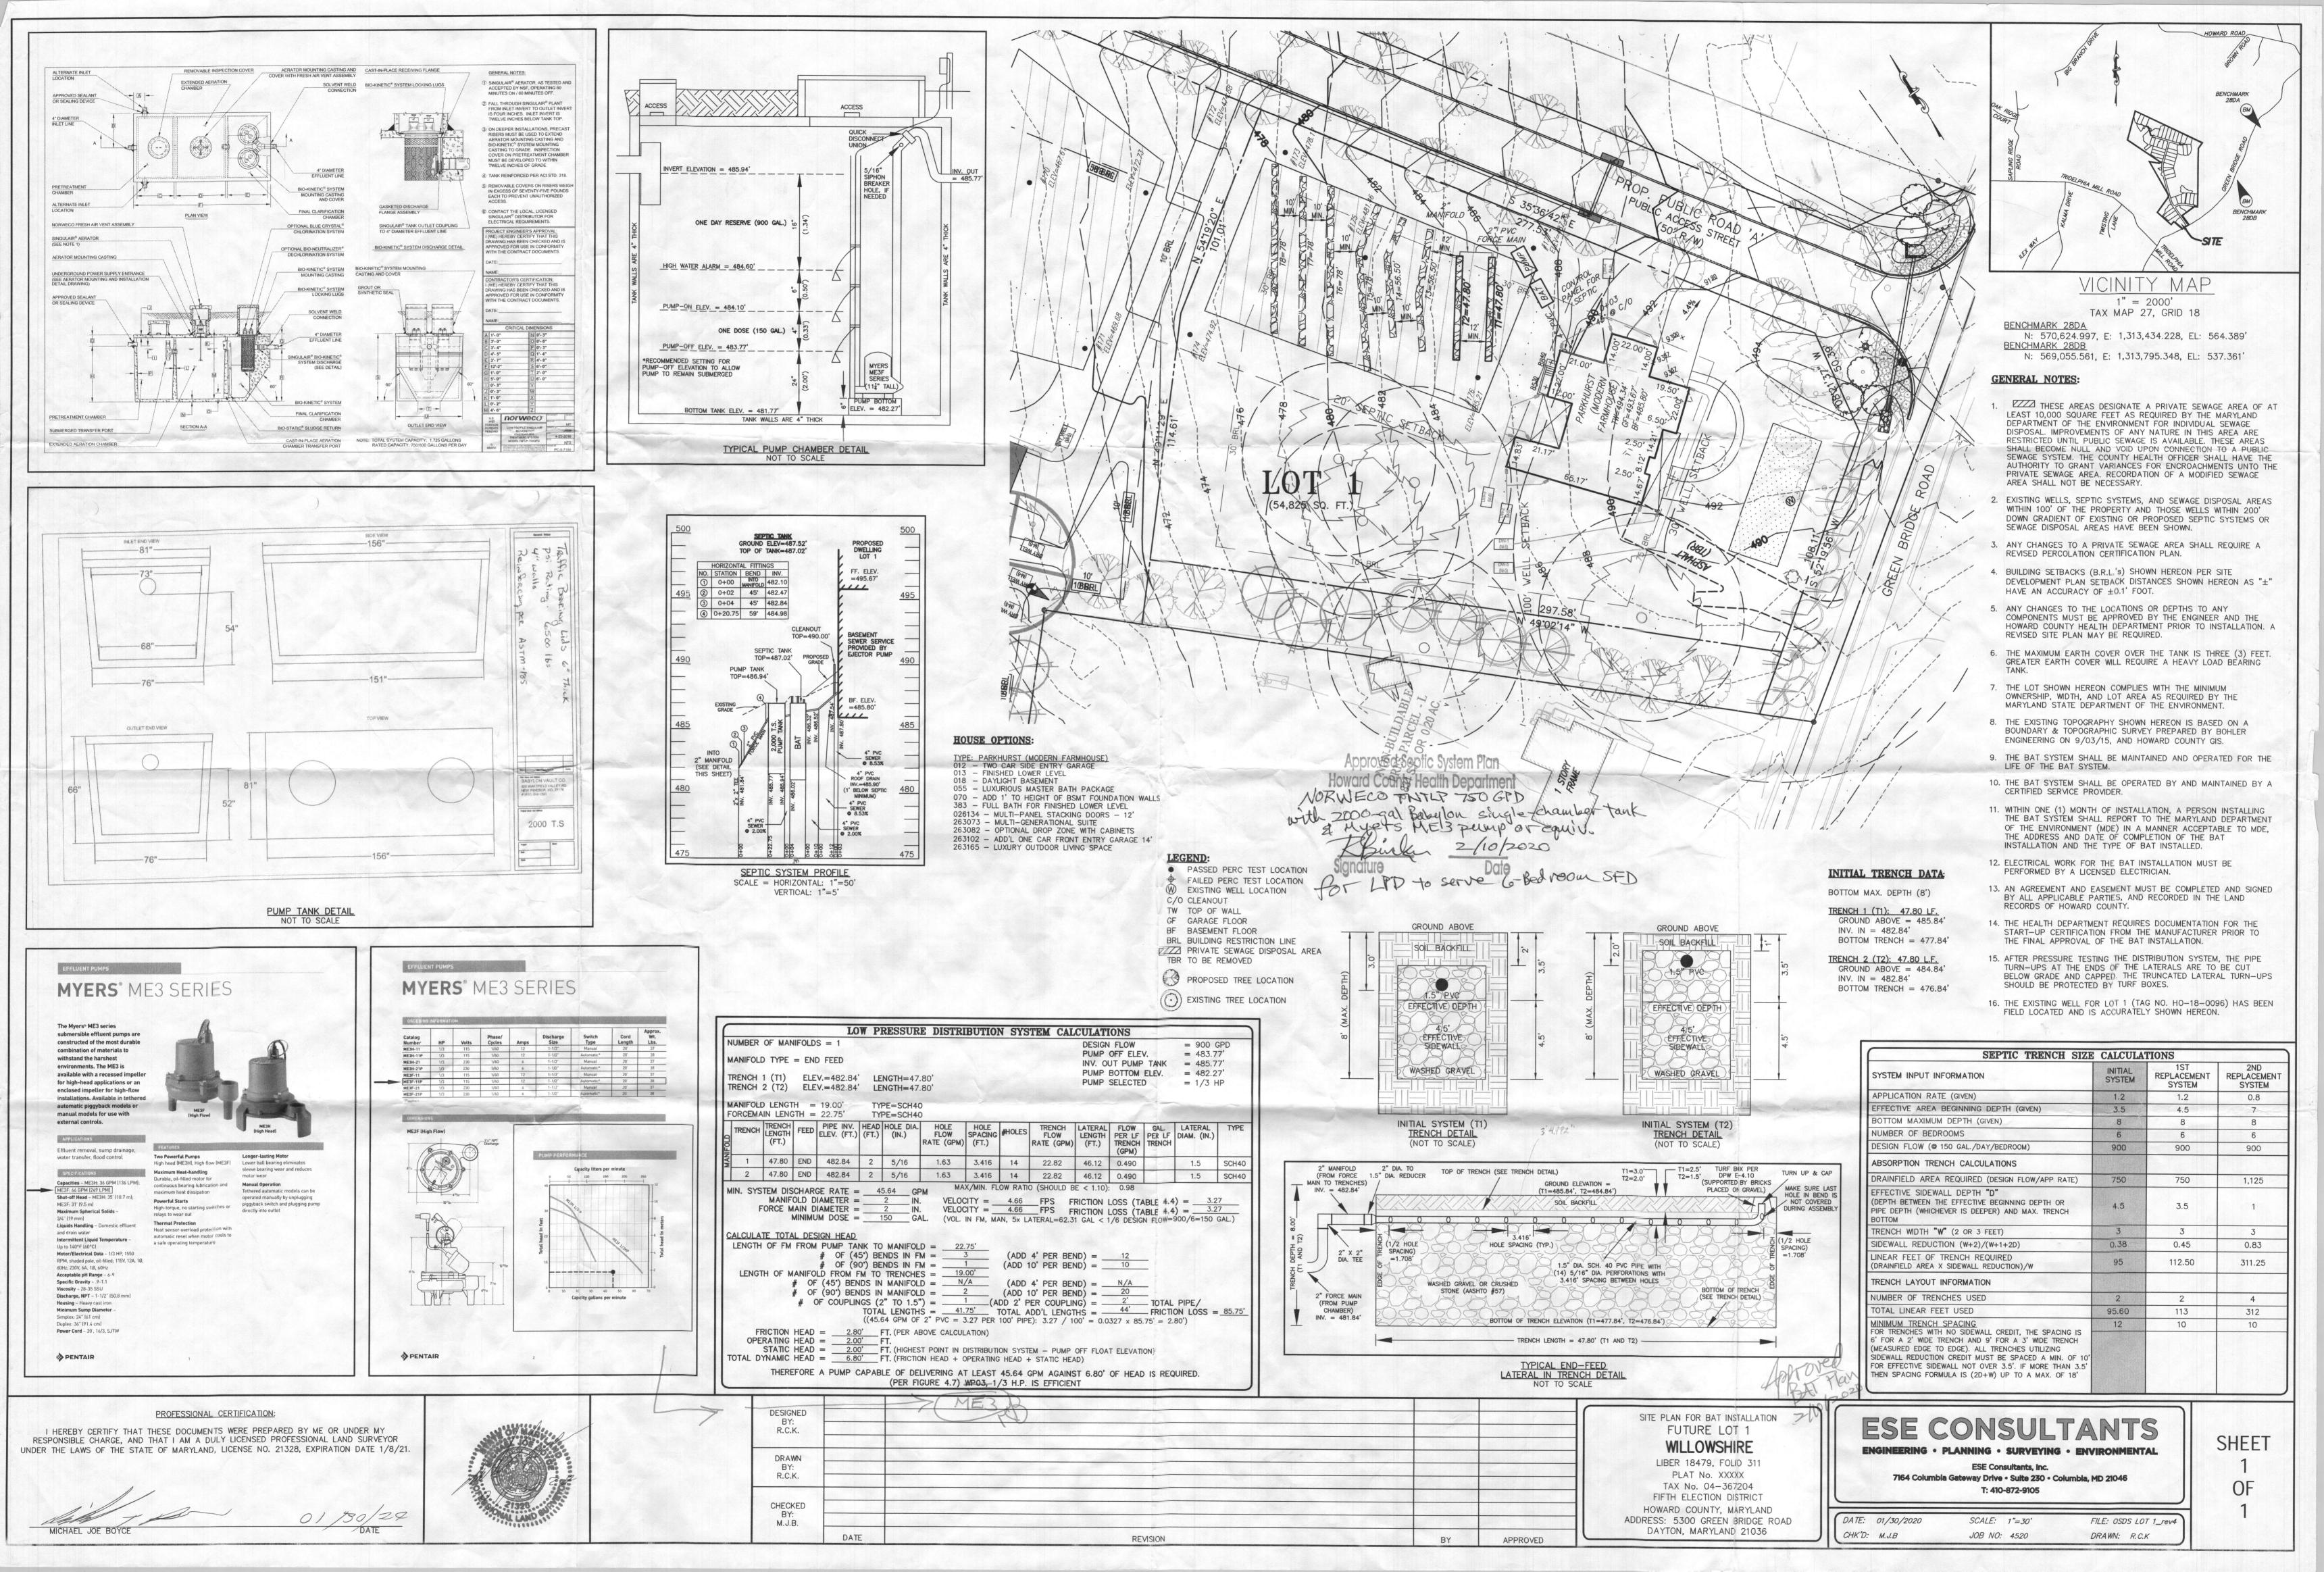

**Bureau of Environmental Health** 

8930 Stanford Boulevard, Columbia, MD 21045 Main: 410-313-2640 | Fax: 410-313-2648 TDD 410-313-2323 | Toll Free 1-866-313-6300 www.hchealth.org

Facebook: www.facebook.com/hocohealth

Maura J. Rossman, M.D., Health Officer

| RECEIPT DATE: STORY ONSITE SEWAGE DISPOSAL SYSTEM P 567936                                                                                                                       |  |  |
|----------------------------------------------------------------------------------------------------------------------------------------------------------------------------------|--|--|
| APPROVAL DATE: 10/8/2020 57 PERMIT: CONSTRUCTION A                                                                                                                               |  |  |
| PROP€RTY ADDRESS: 5300 GREEN BRIDGE ROAD                                                                                                                                         |  |  |
| SUBDIVISION: WILLOWSHIRE LOT: 1 TAX ID: 05-367182                                                                                                                                |  |  |
| CONTRACTOR: CHAVIS ENTERPRISES, LLC. EMAIL: sedrick@chavisenterprisesllc.com                                                                                                     |  |  |
| CONTRACTOR ADDRESS: 3811 Federal Hill Rd, Jarrettsville, MD 21084 PHONE: 410-608-6151                                                                                            |  |  |
| CONTRACTOR CERTIFIED FOR BAT INSTALLATION:   MDE   MANUFACTURER:                                                                                                                 |  |  |
| PROPERTY OWNER: TOLL MID ATLANTIC LP COMPANY, INC. EMAIL: gdavids@tollbrothers.com                                                                                               |  |  |
| OWNER ADDRESS: 7164 COLUMBIA GATEWAY DRIVE, COLUMBIA, MD 21046 PHONE: 240-418-3846                                                                                               |  |  |
| BAT UNIT MODEL: NORWECO TNTLP-750 PUMP SIZE: 0.3 PUMP TANK CAPACITY: 2000                                                                                                        |  |  |
| OPERATION & MAINTENANCE AGREEMENT DATE SIGNED: 7/28/20 DATE RECORDED: 8/4/20                                                                                                     |  |  |
| DISTRIBUTION SYSTEM:   GRAVITY   PRESSURE DOSED BEDROOMS: 6 APPLICATION RATE: 1.2                                                                                                |  |  |
| LINEAR FEET REQUIRED: 96 INLET DEPTH: 2 AND 3*                                                                                                                                   |  |  |
| TRENCHES: TRENCH WIDTH: 3.0 MAXIMUM BOTTOM DEPTH: 8.0                                                                                                                            |  |  |
| MINIMUM SPACE                                                                                                                                                                    |  |  |
| BETWEEN TRENCHES: 12 EFFECTIVE AREA BEGINNING DEPTH: 3.5  PER APPROVED SITE PLAN. SEWAGE DISPOSAL AREA AND BAT UNIT LOCATION MUST BE STAKED BY LICENSED                          |  |  |
| SURVEYOR PRIOR TO PRE-CONSTRUCTION INSPECTION.                                                                                                                                   |  |  |
| TRENCH 1 PIPE INVERT AT 3 FEET DEPTH; TRENCH 2 PIPE INVERT IS AT 2 FEET DEPTH.                                                                                                   |  |  |
| A LOCKING LID OR SOIL COVER IS REQUIRED ON THE PUMP TANK.  NOTES: INSTALLER MAY MODIFY SLIGHTLY THE DESIGN OF FORCE MAIN INSIDE PUMP TANK.                                       |  |  |
| BABYLON 2000 GALLON SINGLE CHAMBER TANK RECOMMENDED FOR PUMP TANK.                                                                                                               |  |  |
| ISSUED BY: ROBERT BRICKER ISSUE DATE: 810.20 EXPIRATION DATE: 8.0.20                                                                                                             |  |  |
| NOTE: CONTRACTOR MUST SCHEDULE A PRE-CONSTRUCTION INSPECTION PRIOR TO BEGINNING ANY INSTALLATION                                                                                 |  |  |
| NOTE: CONTRACTOR MUST SCHEDULE AN INSPECTION AND GAIN APPROVAL OF ALL COMPONENTS PRIOR TO COVERING                                                                               |  |  |
| NOTE: STONE MUST BE APPROVED BY HEALTH DEPARTMENT AND GRAVEL TICKET MUST BE AVAILABLE FOR REVIEW.                                                                                |  |  |
| NOTE: WATERTIGHT SEPTIC TANKS REQUIRED                                                                                                                                           |  |  |
| NOTE: ALL PARTS OF SEPTIC SYSTEM SHALL BE AT LEAST 100 FEET DOWNGRADIENT FROM ANY WATER WELL NOTE: MANHOLE RISERS REQUIRED ON ALL SEPTIC TANKS AND PUMP CHAMBERS                 |  |  |
| NOTE: AN ELECTRICAL PERMIT IS REQUIRED FOR INSTALLATION OF ANY ELECTRICAL COMPONENTS OF THE SYSTEM  ELECTRICAL PERMIT ISSUED  ELECTRICAL PERMIT ISSUED  ELECTRICAL PERMIT ISSUED |  |  |
| NOTE: AN INDIVIDUAL CERTIFIED BY MDE AND THE MANUFACTURER FOR BAT INSTALLATION MUST BE PRESENT AT ALL TIMES                                                                      |  |  |
| DURING BAT INSTALLATION.  NOTE: MDE RECOMMENDS SEPTIC TANKS, BAT, AND OTHER PRETREATMENT UNITS BE PUMPED AT A FREQUENCY ADEQUATE                                                 |  |  |
| TO ENSURE THAT SOLIDS ARE NOT DISCHARGED TO THE DISPOSAL AREA                                                                                                                    |  |  |
| NEITHER THE HOWARD COUNTY COUNCIL NOR THE HEALTH DEPARTMENT IS RESPONSIBLE FOR THE                                                                                               |  |  |

SUCCESSFUL OPERATION OF ANY SYSTEM.
PERMITTEE RESPONSIBLE FOR OBTAINING FINAL APPROVAL ON THIS PERMIT.
CALL 410-313-1771 TO SCHEDULE INSPECTIONS.

JW 5/2015

| TRENCH/DRAINFIELD DATA |             |                  |  |
|------------------------|-------------|------------------|--|
| WIDTH                  | INLET       | BOTTOM           |  |
| 3'                     | 3' /2'      | 8'               |  |
| NUMBER OF              | TRENCHES _  | 2                |  |
| TOTAL LENG             | TH 100      | )                |  |
| ABSORPTION             | AREA 300    | uff at side wall |  |
| DISTRIBUTIO            | N BOX LEVE  |                  |  |
| DISTRIBUTIO            | N BOX BAFFL | E                |  |
| DISTRIBUTIO            | N BOX PORT  |                  |  |

| The state of the s |
|--------------------------------------------------------------------------------------------------------------------------------------------------------------------------------------------------------------------------------------------------------------------------------------------------------------------------------------------------------------------------------------------------------------------------------------------------------------------------------------------------------------------------------------------------------------------------------------------------------------------------------------------------------------------------------------------------------------------------------------------------------------------------------------------------------------------------------------------------------------------------------------------------------------------------------------------------------------------------------------------------------------------------------------------------------------------------------------------------------------------------------------------------------------------------------------------------------------------------------------------------------------------------------------------------------------------------------------------------------------------------------------------------------------------------------------------------------------------------------------------------------------------------------------------------------------------------------------------------------------------------------------------------------------------------------------------------------------------------------------------------------------------------------------------------------------------------------------------------------------------------------------------------------------------------------------------------------------------------------------------------------------------------------------------------------------------------------------------------------------------------------|
| SEPTIC TANK DATA SEPTIC TANK 1 LEVEL GR                                                                                                                                                                                                                                                                                                                                                                                                                                                                                                                                                                                                                                                                                                                                                                                                                                                                                                                                                                                                                                                                                                                                                                                                                                                                                                                                                                                                                                                                                                                                                                                                                                                                                                                                                                                                                                                                                                                                                                                                                                                                                        |
| MANUFACTURER Name Co                                                                                                                                                                                                                                                                                                                                                                                                                                                                                                                                                                                                                                                                                                                                                                                                                                                                                                                                                                                                                                                                                                                                                                                                                                                                                                                                                                                                                                                                                                                                                                                                                                                                                                                                                                                                                                                                                                                                                                                                                                                                                                           |
| CAPACITY 750. GAL                                                                                                                                                                                                                                                                                                                                                                                                                                                                                                                                                                                                                                                                                                                                                                                                                                                                                                                                                                                                                                                                                                                                                                                                                                                                                                                                                                                                                                                                                                                                                                                                                                                                                                                                                                                                                                                                                                                                                                                                                                                                                                              |
| SEAM LOC top                                                                                                                                                                                                                                                                                                                                                                                                                                                                                                                                                                                                                                                                                                                                                                                                                                                                                                                                                                                                                                                                                                                                                                                                                                                                                                                                                                                                                                                                                                                                                                                                                                                                                                                                                                                                                                                                                                                                                                                                                                                                                                                   |
| TANK LID DEPTH (.5'                                                                                                                                                                                                                                                                                                                                                                                                                                                                                                                                                                                                                                                                                                                                                                                                                                                                                                                                                                                                                                                                                                                                                                                                                                                                                                                                                                                                                                                                                                                                                                                                                                                                                                                                                                                                                                                                                                                                                                                                                                                                                                            |
| BAFFLES                                                                                                                                                                                                                                                                                                                                                                                                                                                                                                                                                                                                                                                                                                                                                                                                                                                                                                                                                                                                                                                                                                                                                                                                                                                                                                                                                                                                                                                                                                                                                                                                                                                                                                                                                                                                                                                                                                                                                                                                                                                                                                                        |
| BAFFLE FILTER                                                                                                                                                                                                                                                                                                                                                                                                                                                                                                                                                                                                                                                                                                                                                                                                                                                                                                                                                                                                                                                                                                                                                                                                                                                                                                                                                                                                                                                                                                                                                                                                                                                                                                                                                                                                                                                                                                                                                                                                                                                                                                                  |
| MANHOLE LOC Front + back                                                                                                                                                                                                                                                                                                                                                                                                                                                                                                                                                                                                                                                                                                                                                                                                                                                                                                                                                                                                                                                                                                                                                                                                                                                                                                                                                                                                                                                                                                                                                                                                                                                                                                                                                                                                                                                                                                                                                                                                                                                                                                       |
| 6" PORT LOC                                                                                                                                                                                                                                                                                                                                                                                                                                                                                                                                                                                                                                                                                                                                                                                                                                                                                                                                                                                                                                                                                                                                                                                                                                                                                                                                                                                                                                                                                                                                                                                                                                                                                                                                                                                                                                                                                                                                                                                                                                                                                                                    |
| WATERTIGHT TEST                                                                                                                                                                                                                                                                                                                                                                                                                                                                                                                                                                                                                                                                                                                                                                                                                                                                                                                                                                                                                                                                                                                                                                                                                                                                                                                                                                                                                                                                                                                                                                                                                                                                                                                                                                                                                                                                                                                                                                                                                                                                                                                |
| SLOTTED                                                                                                                                                                                                                                                                                                                                                                                                                                                                                                                                                                                                                                                                                                                                                                                                                                                                                                                                                                                                                                                                                                                                                                                                                                                                                                                                                                                                                                                                                                                                                                                                                                                                                                                                                                                                                                                                                                                                                                                                                                                                                                                        |
| DATE ON LID 3-26-20                                                                                                                                                                                                                                                                                                                                                                                                                                                                                                                                                                                                                                                                                                                                                                                                                                                                                                                                                                                                                                                                                                                                                                                                                                                                                                                                                                                                                                                                                                                                                                                                                                                                                                                                                                                                                                                                                                                                                                                                                                                                                                            |
| PUMP/SEPTIC TANK LEVEL US                                                                                                                                                                                                                                                                                                                                                                                                                                                                                                                                                                                                                                                                                                                                                                                                                                                                                                                                                                                                                                                                                                                                                                                                                                                                                                                                                                                                                                                                                                                                                                                                                                                                                                                                                                                                                                                                                                                                                                                                                                                                                                      |
| MANUFACTURER Babylon                                                                                                                                                                                                                                                                                                                                                                                                                                                                                                                                                                                                                                                                                                                                                                                                                                                                                                                                                                                                                                                                                                                                                                                                                                                                                                                                                                                                                                                                                                                                                                                                                                                                                                                                                                                                                                                                                                                                                                                                                                                                                                           |
| CAPACITY 2000 GAL                                                                                                                                                                                                                                                                                                                                                                                                                                                                                                                                                                                                                                                                                                                                                                                                                                                                                                                                                                                                                                                                                                                                                                                                                                                                                                                                                                                                                                                                                                                                                                                                                                                                                                                                                                                                                                                                                                                                                                                                                                                                                                              |
| SEAM LOC + 10                                                                                                                                                                                                                                                                                                                                                                                                                                                                                                                                                                                                                                                                                                                                                                                                                                                                                                                                                                                                                                                                                                                                                                                                                                                                                                                                                                                                                                                                                                                                                                                                                                                                                                                                                                                                                                                                                                                                                                                                                                                                                                                  |
| TANK LID DEPTH                                                                                                                                                                                                                                                                                                                                                                                                                                                                                                                                                                                                                                                                                                                                                                                                                                                                                                                                                                                                                                                                                                                                                                                                                                                                                                                                                                                                                                                                                                                                                                                                                                                                                                                                                                                                                                                                                                                                                                                                                                                                                                                 |
| BAFFLES                                                                                                                                                                                                                                                                                                                                                                                                                                                                                                                                                                                                                                                                                                                                                                                                                                                                                                                                                                                                                                                                                                                                                                                                                                                                                                                                                                                                                                                                                                                                                                                                                                                                                                                                                                                                                                                                                                                                                                                                                                                                                                                        |
| BAFFLE FILTER                                                                                                                                                                                                                                                                                                                                                                                                                                                                                                                                                                                                                                                                                                                                                                                                                                                                                                                                                                                                                                                                                                                                                                                                                                                                                                                                                                                                                                                                                                                                                                                                                                                                                                                                                                                                                                                                                                                                                                                                                                                                                                                  |
| MANHOLE LOC front + back                                                                                                                                                                                                                                                                                                                                                                                                                                                                                                                                                                                                                                                                                                                                                                                                                                                                                                                                                                                                                                                                                                                                                                                                                                                                                                                                                                                                                                                                                                                                                                                                                                                                                                                                                                                                                                                                                                                                                                                                                                                                                                       |
| 6" PORT LOC                                                                                                                                                                                                                                                                                                                                                                                                                                                                                                                                                                                                                                                                                                                                                                                                                                                                                                                                                                                                                                                                                                                                                                                                                                                                                                                                                                                                                                                                                                                                                                                                                                                                                                                                                                                                                                                                                                                                                                                                                                                                                                                    |
| WATERTIGHT TEST                                                                                                                                                                                                                                                                                                                                                                                                                                                                                                                                                                                                                                                                                                                                                                                                                                                                                                                                                                                                                                                                                                                                                                                                                                                                                                                                                                                                                                                                                                                                                                                                                                                                                                                                                                                                                                                                                                                                                                                                                                                                                                                |
| SLOTTED                                                                                                                                                                                                                                                                                                                                                                                                                                                                                                                                                                                                                                                                                                                                                                                                                                                                                                                                                                                                                                                                                                                                                                                                                                                                                                                                                                                                                                                                                                                                                                                                                                                                                                                                                                                                                                                                                                                                                                                                                                                                                                                        |
| DATE ON LID (0-30-20                                                                                                                                                                                                                                                                                                                                                                                                                                                                                                                                                                                                                                                                                                                                                                                                                                                                                                                                                                                                                                                                                                                                                                                                                                                                                                                                                                                                                                                                                                                                                                                                                                                                                                                                                                                                                                                                                                                                                                                                                                                                                                           |
|                                                                                                                                                                                                                                                                                                                                                                                                                                                                                                                                                                                                                                                                                                                                                                                                                                                                                                                                                                                                                                                                                                                                                                                                                                                                                                                                                                                                                                                                                                                                                                                                                                                                                                                                                                                                                                                                                                                                                                                                                                                                                                                                |

PRECONSTRUCTION:
D8/10/2020 TANK, SDA, TRENCHES STAKED. CONFIRMED CONTOUR
AND DESIGN SPECS. OPEN TRENCH INSP. TREE TBR IN MIDDLE
DF LOWEK TRENCH (P)

INSTALLATION: 08/10/2020 SHC INSTALLED. TANK PIT INSPECTED JC 8/11/20 SHC both tanks set and 8/12/20 Bottom trench constructed with tanight; instructed to send for pipe in second trench observed, in total at proper distance, stone looks good and the gentextile Gabrie to be set in place and will be ok to back-fill-@ 10/8/2020 danaged from maisture but was fixed. Floats were at improper heights, and aksign called Worweco panel only can be wired for two-got rid of "On" float and rewired parel for "On seft" flooat and alarm. That algran Homes . DATE OF APPROVAL FINAL INSPECTOR float at correct height. 2' of distal head pressure was observed in the 75" torning (trench 1) and " 50" turnip (trench 2) by using measuring tape and a section of PIC pipe

**Bureau of Environmental Health** 8930 Stanford Blvd | Columbia, MD 21045 410.313.2640 - Voice/Relay 410.313.2648 - Fax 1.866.313.6300 - Toll Free

Maura J. Rossman, M.D., Health Officer

# OPERATION AND MAINTENANCE AGREEMENT FOR AN ON-SITE SEWAGE DISPOSAL SYSTEM HAVING AN ADVANCED PRE-TREATMENT SYSTEM

| THIS AGREEMENT is made this 28 day of TULY 2000 mong Toll Brothes, hereinafter collectively referred to as                                                                                                                                                                                                                                                                               |
|------------------------------------------------------------------------------------------------------------------------------------------------------------------------------------------------------------------------------------------------------------------------------------------------------------------------------------------------------------------------------------------|
| "Owner", and the Howard County Health Department hereinafter referred to as the "County".                                                                                                                                                                                                                                                                                                |
| WHEREAS, Owner is the owner or contract owner of a parcel of land located at 5300 Green Bridge Rd, Dayton, MD, in the 5th Election District of Howard                                                                                                                                                                                                                                    |
| County, Maryland, and the deed and subdivision plat of the property is recorded among the Land                                                                                                                                                                                                                                                                                           |
| Records of Howard County, Maryland, Tax Map # 6027, Block # W/A, Parcel # 6034, Deed                                                                                                                                                                                                                                                                                                     |
| Records of Howard County, Maryland, Tax Map # 6027, Block # N/A, Parcel # 6034, Deed Reference # 18479 6631 and Tax Account # 367182 ("the Property").                                                                                                                                                                                                                                   |
| WHEREAS, The Property is suitable for the installation of a conventional on-site sewage disposal system with an advanced pre-treatment system, utilizing best available technology to perform nitrogen reduction, in accordance with the Code of Maryland Regulations 26.04.02.07, effective November 24, 2016. The pre-treatment device being installed is Novero Singular TNT 750 GPD. |
| NOW, THEREFORE, the parties hereto agree as follows:                                                                                                                                                                                                                                                                                                                                     |

- A. Owner hereby grants to the County the right to enter upon the Property at any reasonable time with prior notice for access to the system to make periodic inspections and the Owner agrees to provide any information and data in Owner's possession reasonably requested and needed by the County.
- B. Owner acknowledges and agrees that neither the County nor any of its agents or employees, either officially or individually, underwrites the operation of any system approved by them.
- C. The Owner will devote reasonable care and effort to the operation and maintenance of the system in perpetuity or until a public sewer connection is made so that a system malfunction is not the result of poor maintenance, faulty operation, or neglect.
- D. The Owner agrees to enter into a contract reasonably acceptable to the Owner and the County with a private entity to operate and maintain on a regularly scheduled basis an approved advanced pre-treatment system. The owner shall supply a copy of the contract to the County when it is renewed or altered.
- E. This agreement shall run with the land and upon Owner's taking title to the Property shall bind the Owner, their heirs, successors, and assigns to the provisions of the agreement as long as

the property is in existence and after installation of the system. Owner further agrees that they shall inform in writing any subsequent purchaser or lessee of the Property that the system shall require maintenance or other attention. Upon taking title to the Property, the Owner agrees to cause this agreement to be recorded in the Land Records of Howard County and assure that it becomes part of the Deed for the subject property in order that prospective buyers may be aware of the special conditions affecting this property.

- F. This agreement shall not be construed to limit any authority of the County to protect the public health, safety or comfort or to issue any other orders to take any other action which is now or may hereafter be within its authority.
- G. This agreement may be voided at any time at the discretion of the County.
- H. This agreement contains the entire agreement and understanding between the County and the Owner. There are no additional terms other than as contained in this agreement. This agreement may not be modified, except in writing signed by each of the parties or by their authorized representatives.
- I. The laws of the State of Maryland govern the provisions of all transactions pursuant to this agreement.
- J. Owner acknowledges and agrees that interior renovations to increase the number of bedrooms or an increase in living space shall not be permitted without approval from the County.

IN WITNESS WHEREOF, the parties have signed this agreement on the date indicated above.

| Beld Wifen 7/2020  Howard County Health Department |                     |      |
|----------------------------------------------------|---------------------|------|
| Owner #1 Signature Date                            | Owner#2 Signature   | Date |
| Owner #1 Print Name                                | Owner #2 Print Name |      |
| Buyer #1 Signature Date                            | Buyer #2 Signature  | Date |
| Buyer #1 Print Name                                | Buyer #2 Print Name | -    |

**TOLL BROTHERS WILLOW CREEK MODEL HOME** 5300 GREEN BRIDGE ROAD, DAYTON, MARYLAND 21036

1" = 20'

BACK RIVER PRE-CAST, LLC PO BOX 329 GLYNDON, MD 21071 PH# 410-833-3394

#### NORWECO CERTIFICATION

| PROPERTY OWNER: TOLL MID ATLANTIC LP CO                                     | INSTALLATION COMPANY: CHAVIS SEPTIC          |
|-----------------------------------------------------------------------------|----------------------------------------------|
| ADDRESS: 5300 GREEN BRIDGE RD                                               | CERTIFIED INSTALLER: COLE HERSHEY            |
| CITY, ZIPCODE & COUNTY: DAYTON, MD 21036                                    | PERMIT#                                      |
| SIZE OF SYSTEM INSTALLED:                                                   | DATE INSTALLED: 08-11-20                     |
| 750 GPD CONCRETE                                                            | START-UP DATE: 10-08-20                      |
| NUMBER OF BEDROOMS:                                                         | DATE OF FINAL INSPECTION:                    |
| TYPE OF INSTALLATION: NEW                                                   | DATE OF ELECTRICAL INSPECTION:               |
| ELECTRICAL WIRING PER ELECTRICAL INSTRUCTIONS: YES                          | TANK LEVEL: YES                              |
| HT. OF CONTROL PANEL ABOVE FINAL GRADE: 24"                                 | BURIAL DEPTH OF TANK: 18"                    |
| SYSTEM WIRED ON A 15-AMP DEDICATED CIRCUIT WITH STD. BREAKER: YES           | RISERS 4" - 6" ABOVE GRADE: YES              |
| LENGTH(S) OF UF WIRE PAST LAST AERATION RTISER(S):                          | VENTED LID(S) ON AERATION<br>CHAMBER(S): YES |
| FEMALE PLUG(S) WIRED TO UF WIRE: YES                                        | ANY GROUND SETTLING AROUND TANK:             |
| CONDUIT(S) ENTERING AERATION RISER MADE WITH A WATERTIGHT CONNECTION: YES   | NO                                           |
| ISTHE INSIDE OF THE CONDUIT ENTERING THE CONTROL PAN<br>WITH DUCT SEAL: YES | IEL(S) AND AERATION RISER(S) SEALED          |
|                                                                             |                                              |

ON 2<sup>ND</sup> PAGE MAKE A ROUGH SKETCH OF THE HOUSE ,WHERE THE SYSTEM IS LOCATED, WHERE THE CONTROL PANEL IS LOCATED , WHERE THE FRONT OF THE IS AND DIRECTIONS TO THE PROPERTY.

**DIRECTIONS CAN START A FEW STREETS AWAY** 

EXAMPLE: RT. X LEFT ONTO XX STREET RIGHT ONTO PRIVATE DRIVEWAY 5<sup>TH</sup> HOUSE OF THE LEFT.

I certify that the Norweco Singulair TNT Wastewater Treatment System was installed according to the manufacture's specifications.

Matthew Geckle

October 08, 2020

Signature of BRP Representative

Vice-President

Date

BACK RIVER PRE-CAST, LLC PO BOX 329 GLYNDON, MD 21071 PH# 410-833-3394

## **NORWECO CERTIFICATION**

| PROPERTY OWNER: TOLL MID ATLANTIC LP CO                                                | INSTALLATION COMPANY: CHAVIS SEPTIC          |  |
|----------------------------------------------------------------------------------------|----------------------------------------------|--|
| ADDRESS: 5300 GREEN BRIDGE RD                                                          | CERTIFIED INSTALLER: COLE HERSHEY            |  |
| CITY, ZIPCODE & COUNTY: DAYTON, MD 21036                                               | PERMIT#                                      |  |
| SIZE OF SYSTEM INSTALLED:                                                              | DATE INSTALLED: 08-11-20                     |  |
| 750 GPD CONCRETE                                                                       | START-UP DATE: 10-08-20                      |  |
| NUMBER OF BEDROOMS:                                                                    | DATE OF FINAL INSPECTION:                    |  |
| TYPE OF INSTALLATION: NEW                                                              | DATE OF ELECTRICAL INSPECTION:               |  |
| ELECTRICAL WIRING PER ELECTRICAL INSTRUCTIONS: YES                                     | TANK LEVEL: YES                              |  |
| HT. OF CONTROL PANEL ABOVE FINAL GRADE: 24"                                            | BURIAL DEPTH OF TANK: 18"                    |  |
| SYSTEM WIRED ON A 15-AMP DEDICATED CIRCUIT WITH STD.                                   | RISERS 4" - 6" ABOVE GRADE: YES              |  |
| BREAKER: YES                                                                           |                                              |  |
|                                                                                        |                                              |  |
| LENGTH(S) OF UF WIRE PAST LAST AERATION RTISER(S): 30"                                 | VENTED LID(S) ON AERATION<br>CHAMBER(S): YES |  |
| FEMALE PLUG(S) WIRED TO UF WIRE: YES                                                   | ANY GROUND SETTLING AROUND TANK:             |  |
| CONDUIT(S) ENTERING AERATION RISER MADE WITH A                                         | NO                                           |  |
| WATERTIGHT CONNECTION: YES                                                             |                                              |  |
| ISTHE INSIDE OF THE CONDUIT ENTERING THE CONTROL PANEL(S) AND AERATION RISER(S) SEALED |                                              |  |
| WITH DUCT SEAL: YES                                                                    |                                              |  |
|                                                                                        |                                              |  |

ON 2<sup>ND</sup> PAGE MAKE A ROUGH SKETCH OF THE HOUSE , WHERE THE SYSTEM IS LOCATED, WHERE THE CONTROL PANEL IS LOCATED , WHERE THE FRONT OF THE IS AND DIRECTIONS TO THE PROPERTY.

**DIRECTIONS CAN START A FEW STREETS AWAY** 

EXAMPLE: RT. X LEFT ONTO XX STREET RIGHT ONTO PRIVATE DRIVEWAY  $\mathbf{5}^{\text{TH}}$  HOUSE OF THE LEFT.

I certify that the Norweco Singulair TNT Wastewater Treatment System was installed according to the manufacture's specifications.

Matthew Geckle

October 08, 2020

Signature of BRP Representative

Vice-President

Date

PH: (410) 833-4400 2700 Emory Rd. Finksburg, MD 21048

TKT: 486043

Cust#: CHALLC