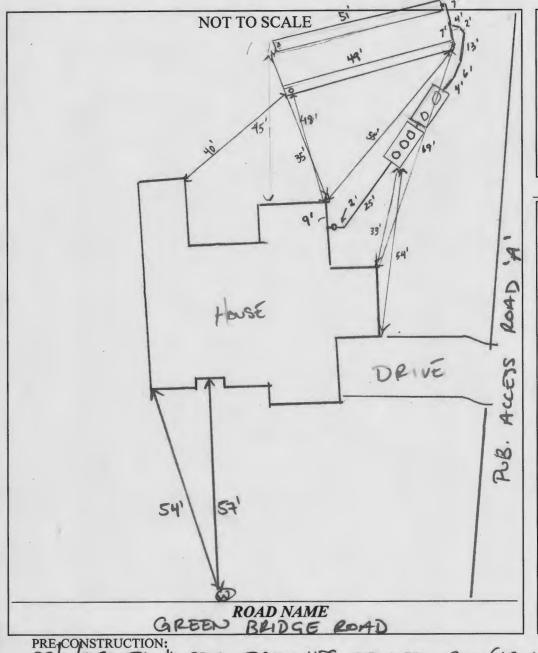

LEGEND: BRL

T.W. ELEV.

**BUILDING RESTRICTION LINE** 

TOP OF WALL ELEVATION

> HOUSE ENLARGEMENT NOT TO SCALE

ADDRESS:

5300 GREEN BRIDGE ROAD DAYTON, MD 21036

BUILDING SETBACKS (B.R.L.'s) SHOWN HEREON PER SITE DEVELOPEMENT PLAN SETBACK DISTANCES SHOWN HEREON AS "±" HAVE AN ACCURACY OF ±0.1' FOOT.

GREN BRIDGE ROAD

# LOT 1 WILLOWCREEK

LIBER 18479, FOLIO 311

FIFTH ELECTION DISTRICT HOWARD COUNTY, MARYLAND