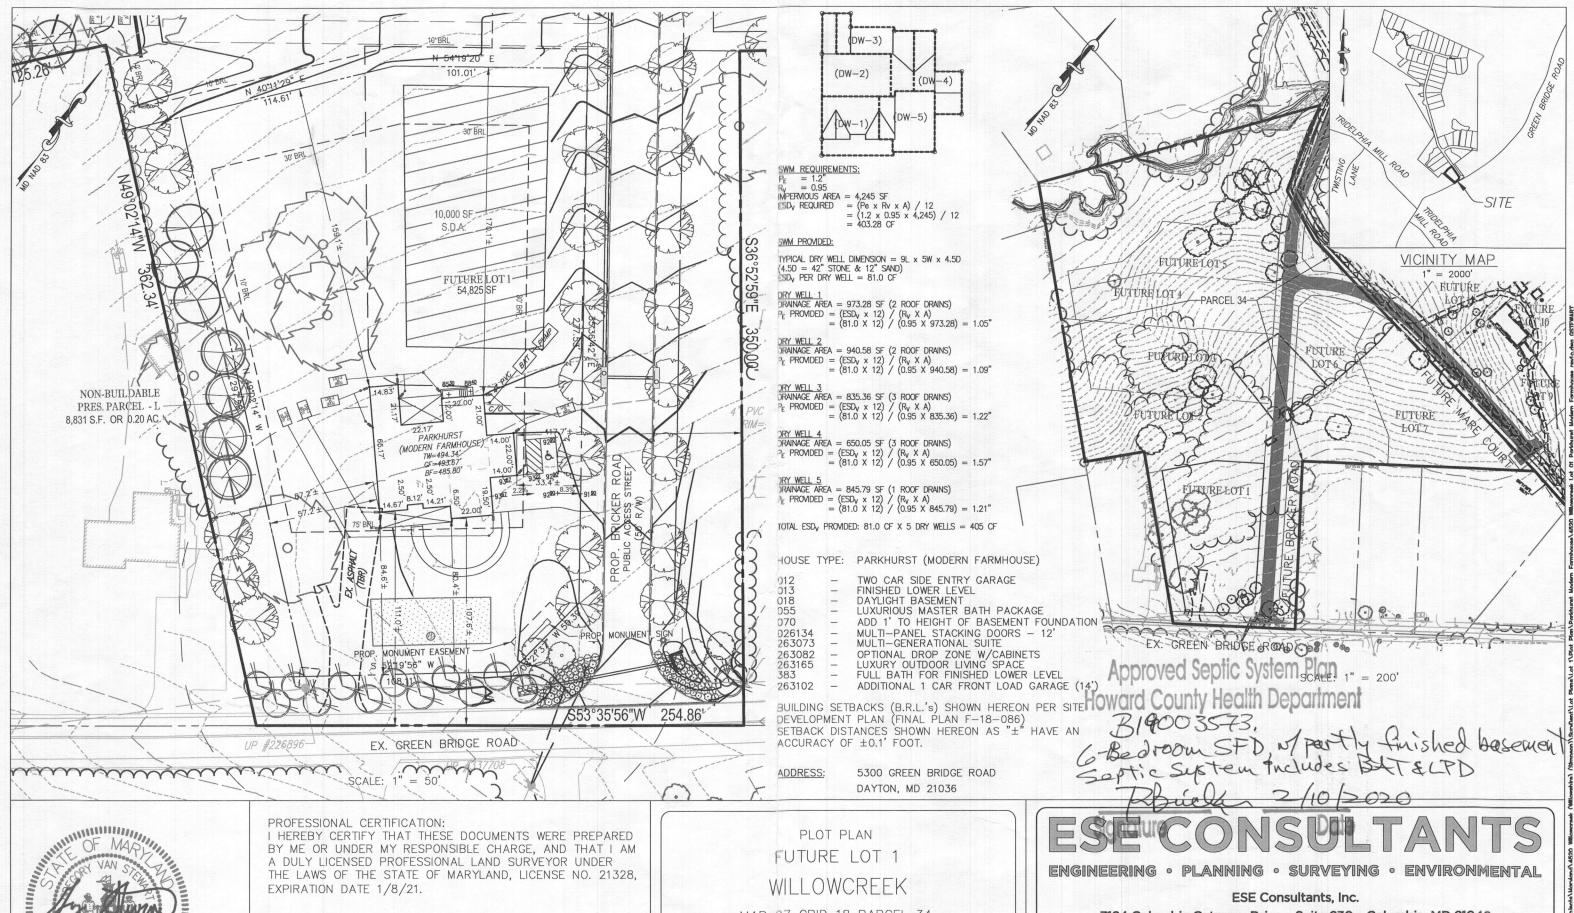

LEGEND: BRL

T.W. ELEV.

**BUILDING RESTRICTION LINE** 

TOP OF WALL ELEVATION

> HOUSE ENLARGEMENT NOT TO SCALE

ADDRESS:

5300 GREEN BRIDGE ROAD DAYTON, MD 21036

BUILDING SETBACKS (B.R.L.'s) SHOWN HEREON PER SITE DEVELOPEMENT PLAN SETBACK DISTANCES SHOWN HEREON AS "±" HAVE AN ACCURACY OF ±0.1' FOOT.

# LOT 1 WILLOWCREEK

LIBER 18479, FOLIO 311

FIFTH ELECTION DISTRICT HOWARD COUNTY, MARYLAND

# **ESE CONSULTANTS**

ENGINEERING . PLANNING . SURVEYING . ENVIRONMENTAL

ESE Consultants, Inc.

7164 Columbia Gateway Drive • Suite 230 • Columbia, MD 21046 T: 410-872-9105

DATE: 03/02/2020 CHK'D: M.J.B.

SCALE: 1"=50" JOB NO: 4520

FILE: WC LOTS 01 DRAWN: V.X.P.

FOR ESE CONSULTANTS, INC.

MAP 27 GRID 18 PARCEL 34 LIBER 18479 FOLIO 311 FIFTH ELECTION DISTRICT HOWARD COUNTY, MARYLAND 7164 Columbia Gateway Drive • Suite 230 • Columbia, MD 21046 T: 410-872-9105

DATE: 01/07/2020

SCALE: AS SHOWN

FILE: WC Lot 1 Parkhurst MF Rev1C

CHK'D: GVS/MJB

JOB#: 4520

DRAWN: GVS/RAH