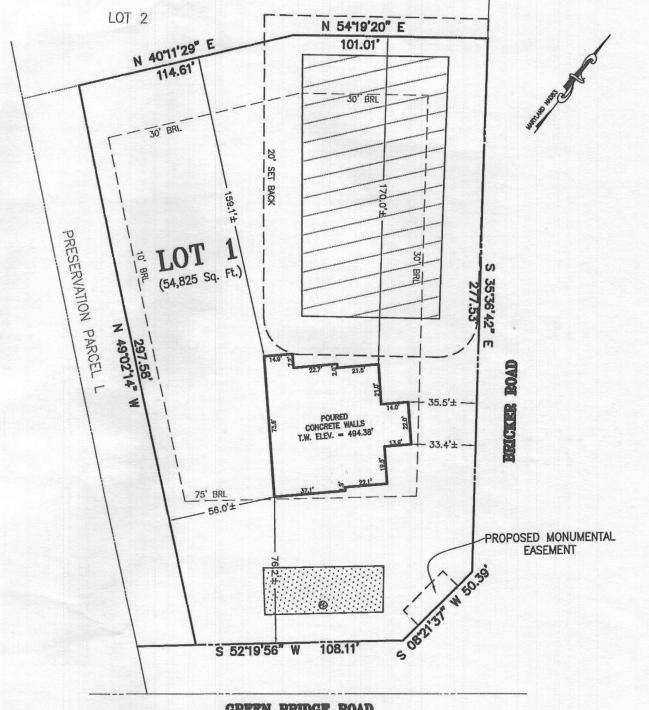

LEGEND: BRL

T.W. ELEV.

**BUILDING RESTRICTION LINE** 

TOP OF WALL ELEVATION

> HOUSE ENLARGEMENT NOT TO SCALE

ADDRESS:

5300 GREEN BRIDGE ROAD DAYTON, MD 21036

BUILDING SETBACKS (B.R.L.'s) SHOWN HEREON PER SITE DEVELOPEMENT PLAN SETBACK DISTANCES SHOWN HEREON AS "±" HAVE AN ACCURACY OF ±0.1' FOOT.

## SURVEYOR'S CERTIFICATE

THIS WALLCHECK WAS PREPARED WITHOUT THE BENEFIT OF A CURRENT TITLE REPORT. THIS PROPERTY IS SUBJECT TO ANY AND ALL EASEMENTS, RIGHT-OF-WAYS, COVENANTS, AND RESTRICTIONS, ETC. OF RECORD, SOME OR ALL OF WHICH MAY OR MAY NOT BE SHOWN AND/OR REFERENCED HEREON. BEARINGS AND DISTANCES OF THE PROPERTY BOUNDARY LINES SHOWN HEREON ARE PER AVAILABLE RECORDS AND HAVE NOT BEEN FIELD VERIFIED.

THIS IS NOT A "LOCATION DRAWING" AND IS NOT TO BE USED FOR

SIGNATURE: MICHAEL JOE BOYCE

21328 03/02/29

WALLCHECK

# LOT 1 WILLOWCREEK

LIBER 18479, FOLIO 311

FIFTH ELECTION DISTRICT HOWARD COUNTY, MARYLAND