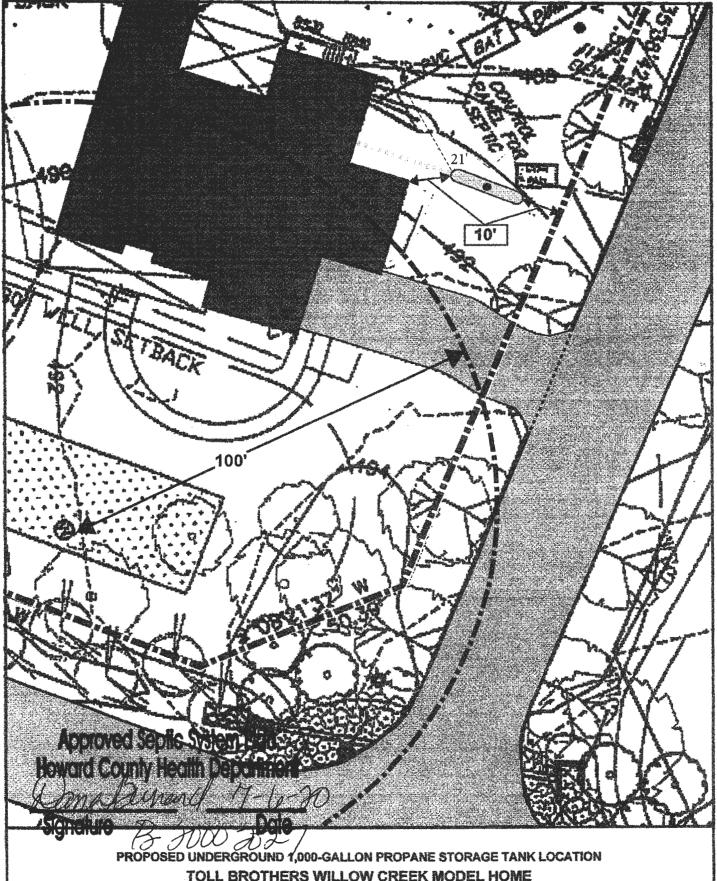

**TOLL BROTHERS WILLOW CREEK MODEL HOME** 5300 GREEN BRIDGE ROAD, DAYTON, MARYLAND 21036

1" = 20'

BACK RIVER PRE-CAST, LLC PO BOX 329 GLYNDON, MD 21071 PH# 410-833-3394