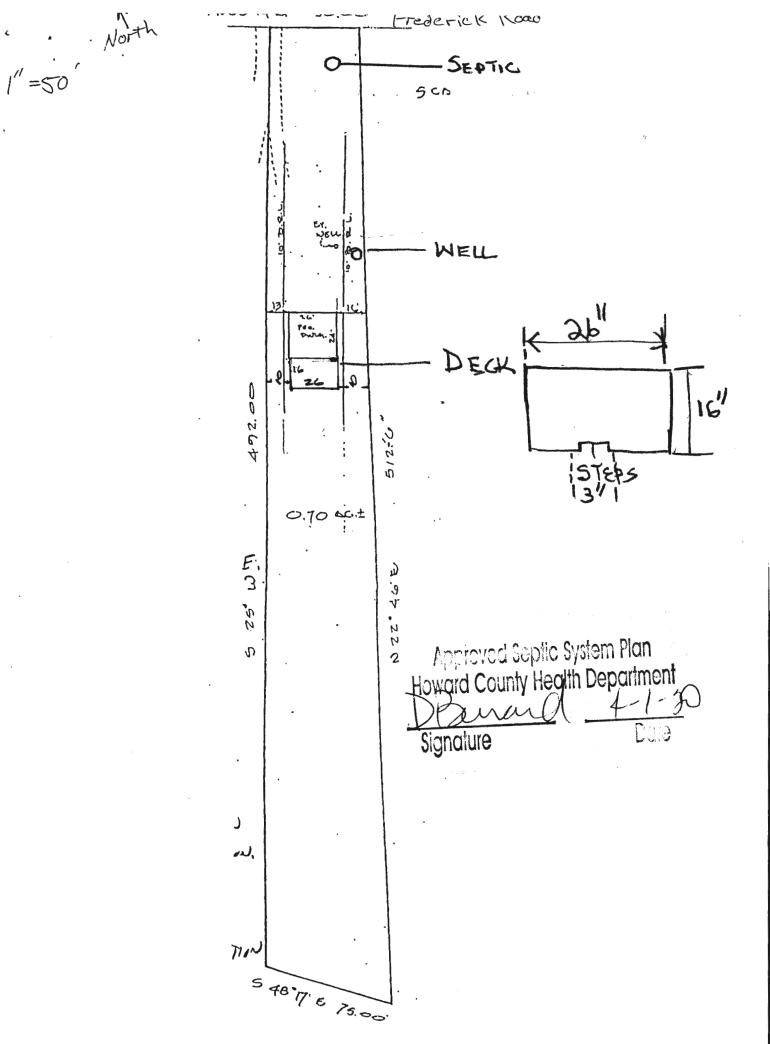

#### BIDE PERMIT NUMBER: B 20000 727 00. P 2020 Hole 374, 307 DATE ACCEPTED: **RESIDENTIAL BUILDING PERMIT APPLICATION** HOWARD COUNTY DEPARTMENT OF INSPECTIONS, LICENSES, AND PERMITS 3430 COURT HOUSE DRIVE, ELLICOTT CITY, MD 21043 -PHONE: (410) 313-2455 OPTION #4 www.howardcountymd.gov **BUILDING SITE ADDRESS** REQUIRED Street Address: 11 385 FREDEN Unit: City: State: MD Zip Code: Subdivision/Village/Complex Name: SDP/WP/BA #: Lot: Tax Map: Parcel: Grading Permit #: DESCRIPTION OF WORK REQUIRED Existing Use: 2 Proposed Use: Estimated Cost: \$ 4000 Trade Work to Be Completed (Separate Permits Required): □ Mechanical (HVACR) Electrical D Plumbing □ None frel may like They AN 5 Vin Dil Ri Sim MIH 1 - 1 F fil por 133 **PROPERTY OWNER INFORMATION** REOUTRED Owner(s) Name(s) (As it appears on tax records): Primary Residence: DYes D No CIEOEREY SHI Owner's Street Address: DERIC City: State: Zip Code: Phone: Email: Donas all Inva 1 1 APPLICANT NAME REQUIRED - INDIVIDUAL WHO SIGNS THIS APPLICATION **Business Name:** Contact Name: FOFRE Street Address: 6 K de to City: State: Zip Code: 12/ Email: Phone: REQUIRED CONTRACTOR INFORMATION Business Name: Licensee's Name: License #: Street Address: City: State: Zip Co Phone: Email: INDIVIDUAL WHO SIGNED PLANS, IF APPL ARCHITECT/ENGINEER INFORMATION 3LE **Business Name:** 4N Street Address: City: State: Zip de: Phone: Email: **BUILDING CHARACTERISTICS** REQUIRED Primary Structure: SF Dwelling SF To whom SF Durlex Mobile tome Multi at Iy Dwelling (MF\*) Yes D No Condor Gas Public D Private (Well) e Disposal: 🖾 Publ Privat eptic) Wate Utilities: D Electric upply Tes: # side T Project: D/N Heating System: Electric Natural Gas Propar None Sprinkler System: D NFPA 13. D NFPA 13P I NEPA Yes No No Voice Evac 1.50 stem: ADDITIONAL RESIDENTIAL INFOR. ATION SE ... ECT/COMPLETE ALL THAT APPLY) (P. Model Name & Options: # of 2 BR (MF\*): # of 1 BR (MF\*): # of 3 BR (MF\*): # of Bedrooms (SF): # of efficiency u # Rooms: # Full Baths: # Half Baths: # Fireplaces: Garage/Carport Info: Attached Garage Detached Garage Integral Garage Carport None Basement/Foundation Info: 🗆 Slab on Grade Unfinished Basement D Post & Pier □ Finished Basement: □ Full or □ Partial 1st FI Width: 1st FI Depth: 2<sup>nd</sup> Fl Width: 2<sup>nd</sup> Fl Depth: Bsmt Width: Bsmt Depth: Energy Method: Prescriptive Performance UA Alternative ERI Gross Area: sq ft. Occupiable Area: sq ft AGREEMENT/ DISCALIMER REQUIRED THE UNDERSIGNED HEREBY CERTIFIES AND AGREES AS FOLLOWS: (1) THAT HE/SHE IS AUTHORIZED TO MAKE THIS APPLICATION; (2) THAT THE INFORMATION IS CORRECT; (3) THAT HE/SHE WILL COMPLY WITH ALL REGULATIONS OF HOWARD COUNTY WHICH ARE APPLICABLE THERETO; (4) THAT HE/SHE WILL PERFORM NO WORK ON THE ABOVE REFERENCED PROPERTY NOT SPECIFICALLY DESCRIBED IN THIS APPLICATION; (5) THAT HE/SHE GRANTS COUNTY OFFICIALS THE RIGHT TO ENTER ONTO THIS PROPERTY FOR THE PURPOSE OF INSPECTING THE WORK PERMITTED AND POSTING NOTICES. APPLICANT'S ORIGINAL SIGNATURE DATESIGNED 12 CHECKS PAYABLE TO: DIRECTOR OF FINANCE OF HOWARD COUNTY FOR OFFICE USE ONLY AGENCIES REQUIRED/APPROVALS: PR DPZ Health 4 DED SHA CID CID ATIN