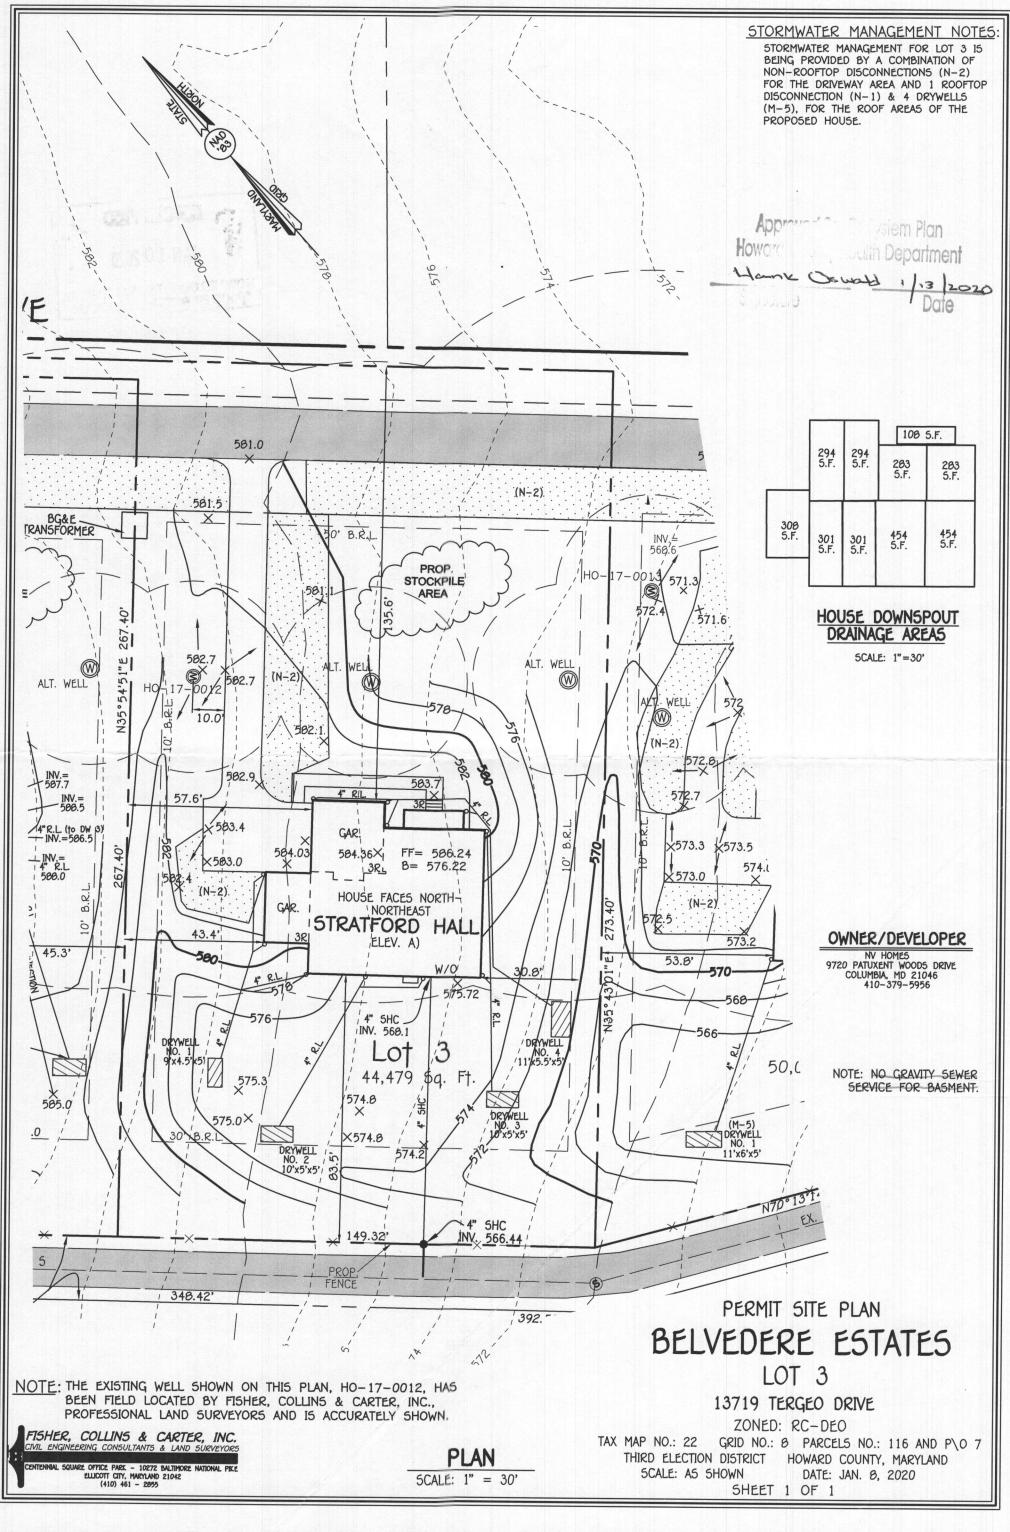

Maura J. Rossman, M.D., Health Officer RECEIPT DATE: 222120 **ONSITE SEWAGE DISPOSAL SYSTEM** INSTALLATION APPROVAL DATE: 03 SEWER HOUSE CONNECTION PROPERTY ADDRESS: 13719 Tergeo Drive LOT: 3 TAX ID: SUBDIVISION: Belvedere Estates EMAIL: scbackhoe@comcast.net CONTRACTOR: South Carroll Backhoe CONTRACTOR ADDRESS: 4410 Salem Bottom Road, Westminster, MD 21157 PHONE: 410-596-3618 PROPERTY OWNER: NVR Inc. **EMAIL:** OWNER ADDRESS: 9720 Patuxent Woods Drive, Columbia, MD 21046 PHONE: NUMBER OF BEDROOMS: 5 CONNECTED TO PUBLIC WATER: YES LOCATION: INSTALL 4" SEWER LINE PER APPROVED SITE PLAN. NOTES: one Benadissue date: 2-28-20 expiration date: 2-28-20 **ISSUED BY:** NOTE: HOWARD COUNTY BUREAU OF UTILITIES APPROVAL OF GRINDER PUMP INSTALLATION IS REQUIRED

SKPROJ\71160 Boarman Property\dwq\House Locations\71160 Lot 3 Location.dwg, 2/12/2020 7:15:44 AM, \\SRV1.fcc-eng.local\HP PageWide XL 5000 HP