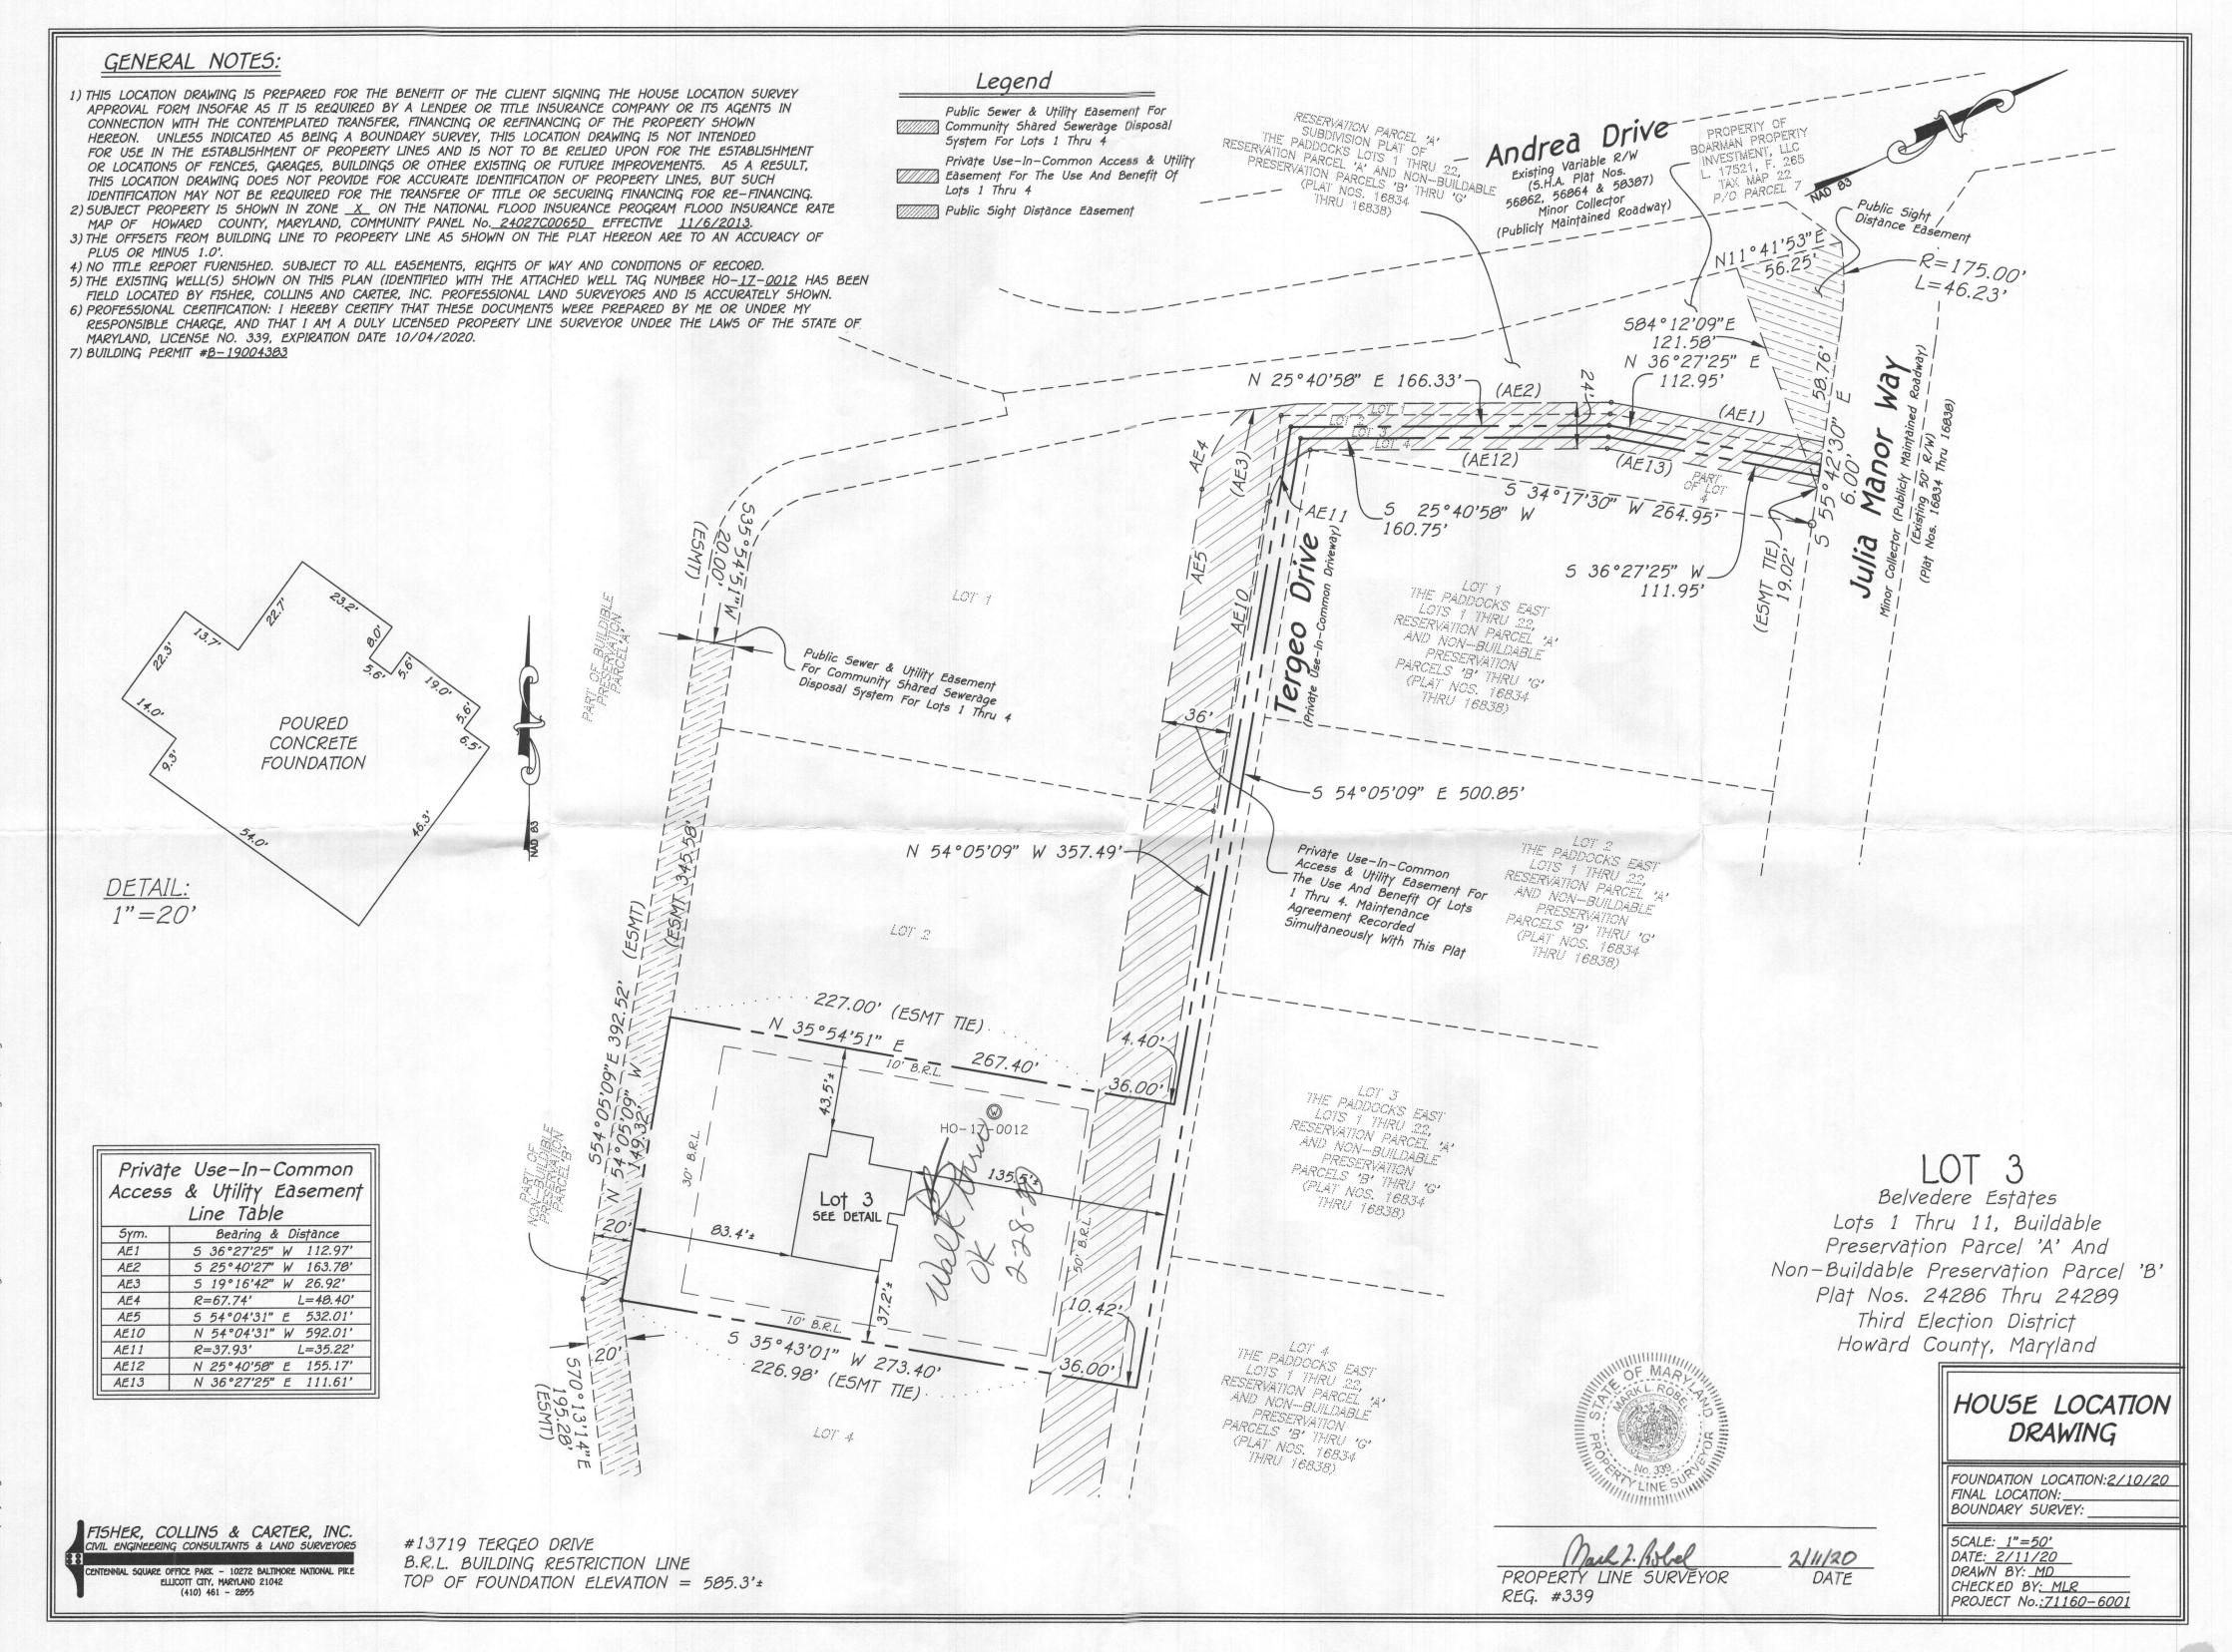

SKPROJ\71160 Boarman Property\dwq\House Locations\71160 Lot 3 Location.dwg, 2/12/2020 7:15:44 AM, \\SRV1.fcc-eng.local\HP PageWide XL 5000 HP