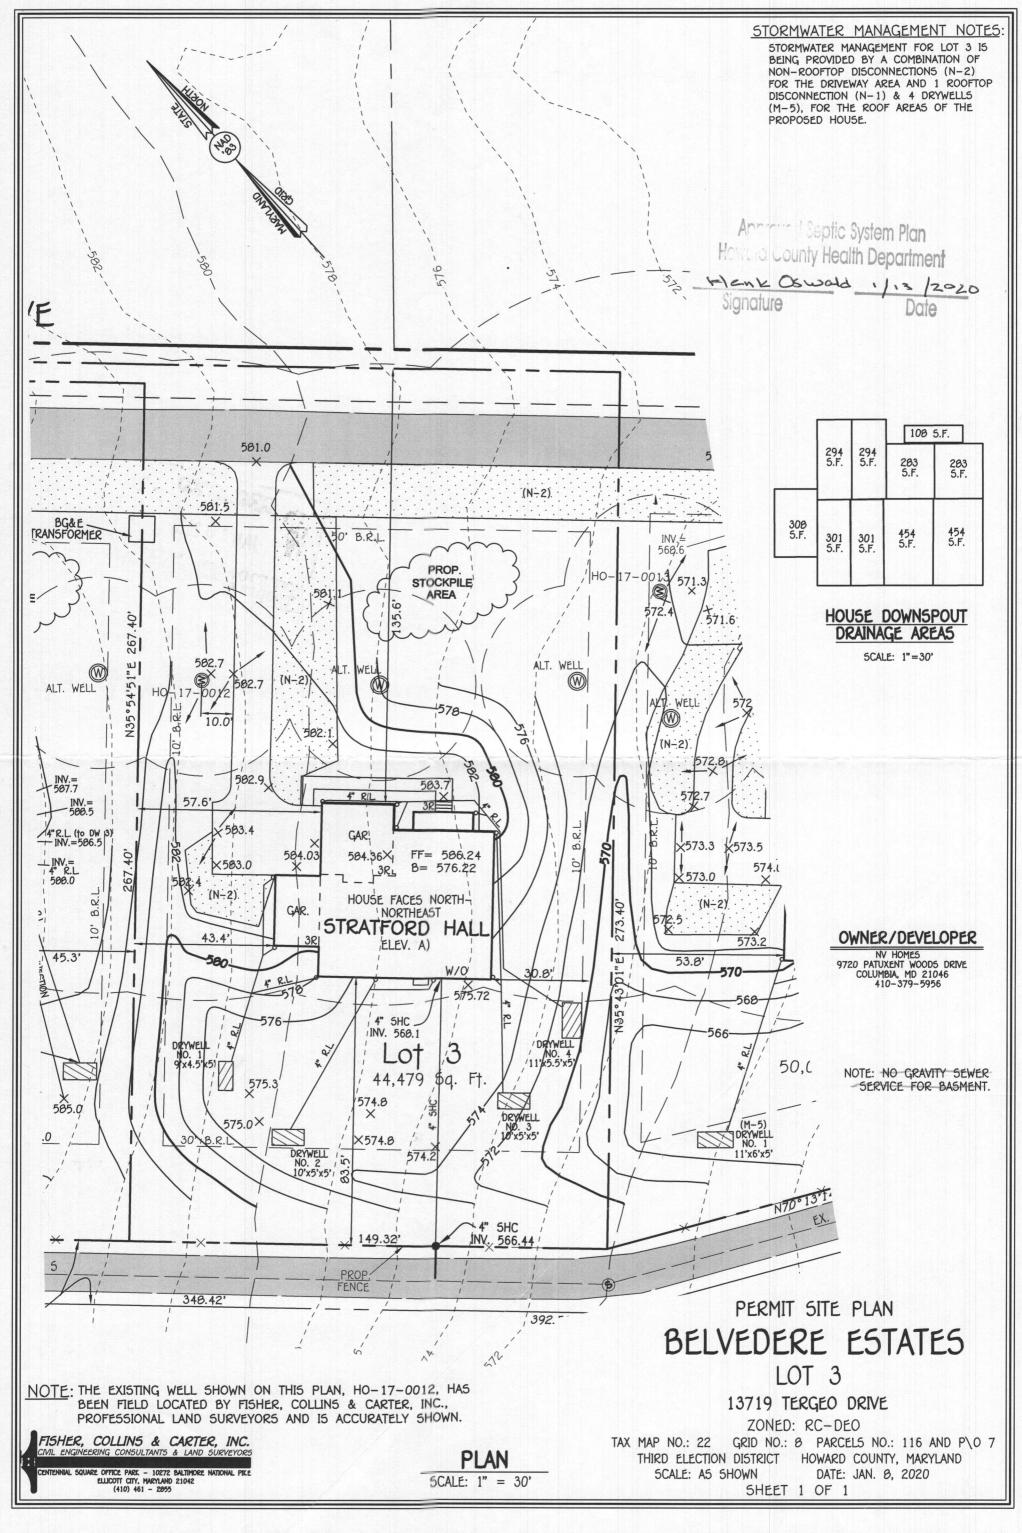

Maura J. Rossman, M.D., Health Officer RECEIPT DATE: 222120 **ONSITE SEWAGE DISPOSAL SYSTEM** INSTALLATION APPROVAL DATE: 03 SEWER HOUSE CONNECTION PROPERTY ADDRESS: 13719 Tergeo Drive LOT: 3 TAX ID: SUBDIVISION: Belvedere Estates EMAIL: scbackhoe@comcast.net CONTRACTOR: South Carroll Backhoe CONTRACTOR ADDRESS: 4410 Salem Bottom Road, Westminster, MD 21157 PHONE: 410-596-3618 PROPERTY OWNER: NVR Inc. **EMAIL:** OWNER ADDRESS: 9720 Patuxent Woods Drive, Columbia, MD 21046 PHONE: NUMBER OF BEDROOMS: 5 CONNECTED TO PUBLIC WATER: YES LOCATION: INSTALL 4" SEWER LINE PER APPROVED SITE PLAN. NOTES: one Benadissue date: 2-28-20 expiration date: 2-28-20 **ISSUED BY:** NOTE: HOWARD COUNTY BUREAU OF UTILITIES APPROVAL OF GRINDER PUMP INSTALLATION IS REQUIRED

SKPROJ\71160 Boarman Property\dwq\House Locations\71160 Lot 3 Location.dwg, 2/12/2020 7:15:44 AM, \\SRV1.fcc-eng.local\HP PageWide XL 5000 HP