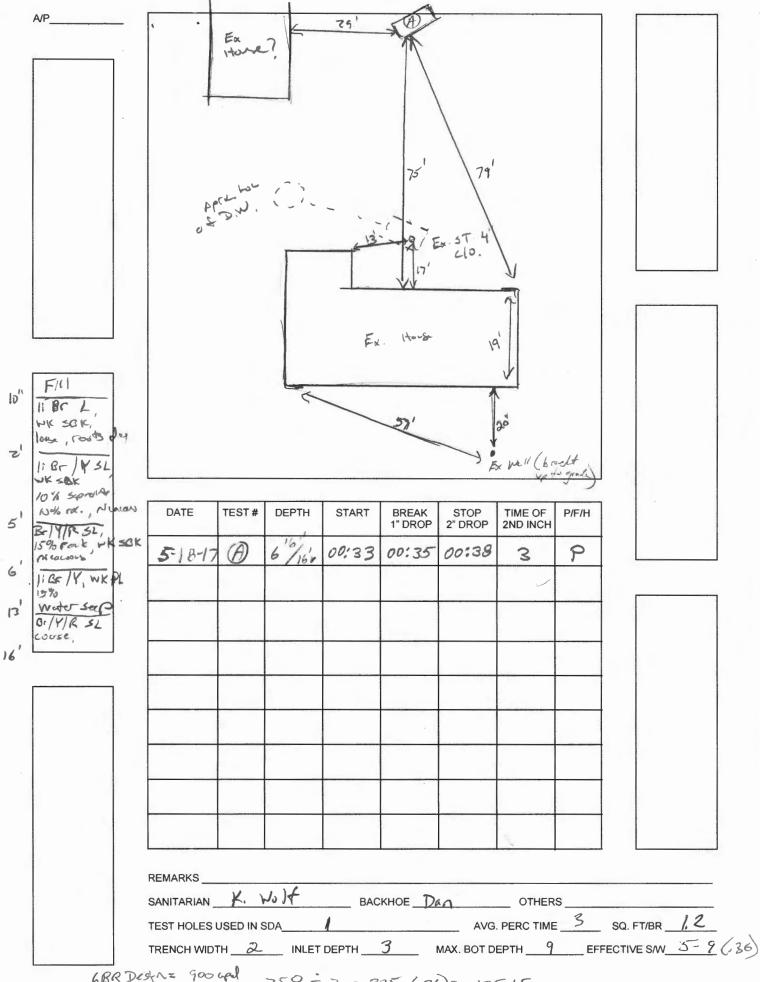

|                            |  |

HOWARD COUNTY HEALTH DEPARTMENT, BUREAU OF ENVIRONMENTAL HEALTH, WELL AND SEPTIC PROGRAM 7178 COLUMBIA GATEWAY DRIVE COLUMBIA, MARYLAND 21046 (410) 313-2640 FAX (410) 313-2648 TDD (410) 313-2323 TOLL FREE 1-877-4MD-DHMH



6BR Degn= 900 and = 750 = Z = 375 (.36)= 135 LF

#### Davis, Michael J

From:

Kerry Toby Martin <tsklm@yahoo.com>

Sent:

Monday, December 19, 2016 1:43 PM

To:

Davis, Michael J; Bricker, Robert

Subject:

Waiver

#### To Whom It May Concern:

Our family is requesting a waiver fro the PERC Certification plan due to extenuating, unforeseen circumstances that our family has dealt with related to damages to our home on 12014 Triadelphia Road, Ellicott City, MD 21042. The first incident occurred in March 2016 where we experienced water damage due to the well line. Because of improper handling of the claim and the cross contamination of mold from a water mitigation company, we resided in a hotel for two months while battling our insurance company for assistance. After the incident was resol