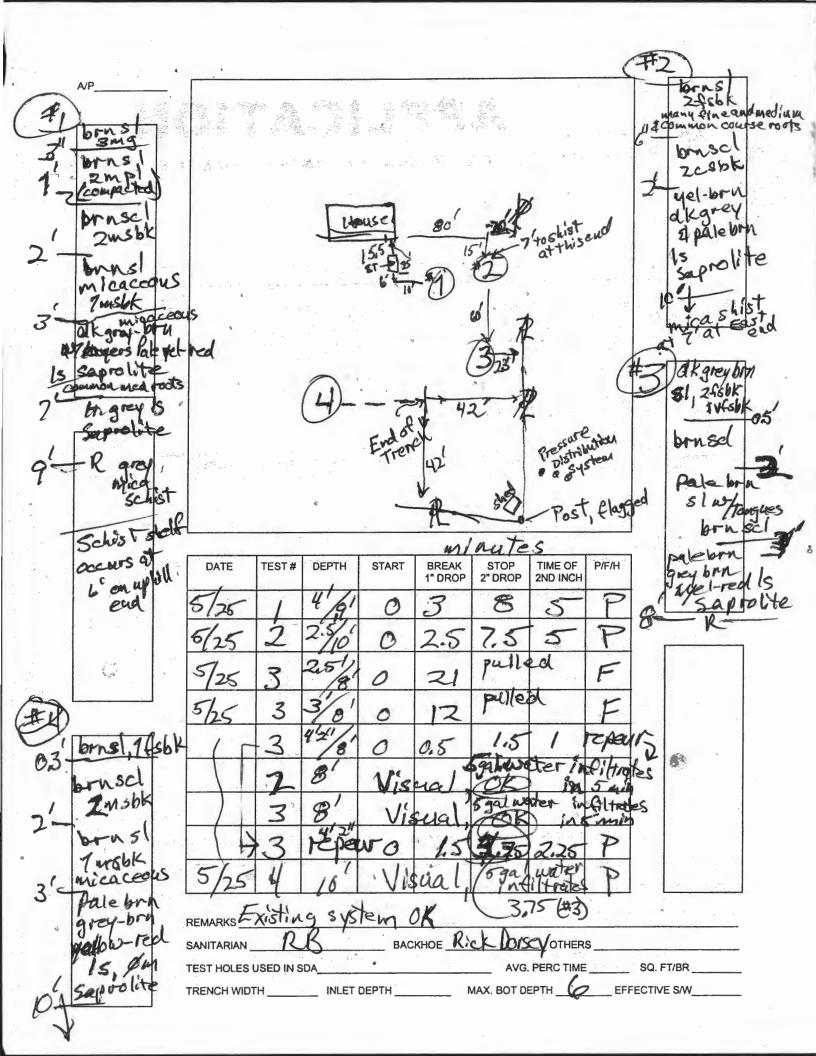

#### Peter L. Beilenson, M.D., M.P.H., Health Officer

June 19, 2007

Rick Dorsey 2400 Thompson Drive Marriottsville, MD 21104

RE:

PERCOLATION TEST RESULTS, A-526698

Dear Mr. Dorsey,

Percolation testing was conducted on the referenced property on May 25, 2007. Field data collected are shown on the Percolation Test Worksheet enclosed with this letter. Recommended Inlet and Trench Bottom depths, and Usable Sidewall have not been provided but may be given at time that a system upgrade or replacement is deemed necessary. Values for these parameters are based on observed soil properties and characteristics at respective test locations as well as the particular soils materials tested. Percolation Test Results indicate soils' conditions that are satisfactory for onsite wastewater disposal.

This testing was conducted in response to a building permit application to add a two-story addition (20 ft x 20 ft) to the existing residence (existing enclosed space = 1248 sq.ft.). The existing residence is served by public water, as is each residence in the immediate vicinity.

The existing wastewater disposal system was observed: at the septic tank cleanout, and by exposing the south end of the existing trench. The exposed gravel was clean, and no evidence of pooling or other indication of a failing system was observed.

A 1500-gallon septic tank (minimum volume) will be required as a replacement for the existing 1000 gallon septic tank (or a 500 gallon tank installed in tandem). The upgrade is essential to meet current county code that a residence having enclosed space of 1500 to 3500 square feet must have a septic tank with minimum 1500 gallon capacity. The new tank will be installed after approval of the Percolation Certification Plan, but before issuance of the Building Permit. A table of Septic System Inverts (Elevations) must be provided on either the Percolation Certification Plan or on the Site Plan accompanying the Building Permit.

Maryland Department of Assessment and Taxation data indicate the existing residence contains 3 bedrooms. A floor plan showing existing and proposed rooms must be presented to Health Department personnel. Should the Health Department determine that the residence has a potential increase of wastewater as a result of the new construction, additional drainfield trench may be required prior to Building Permit approval.