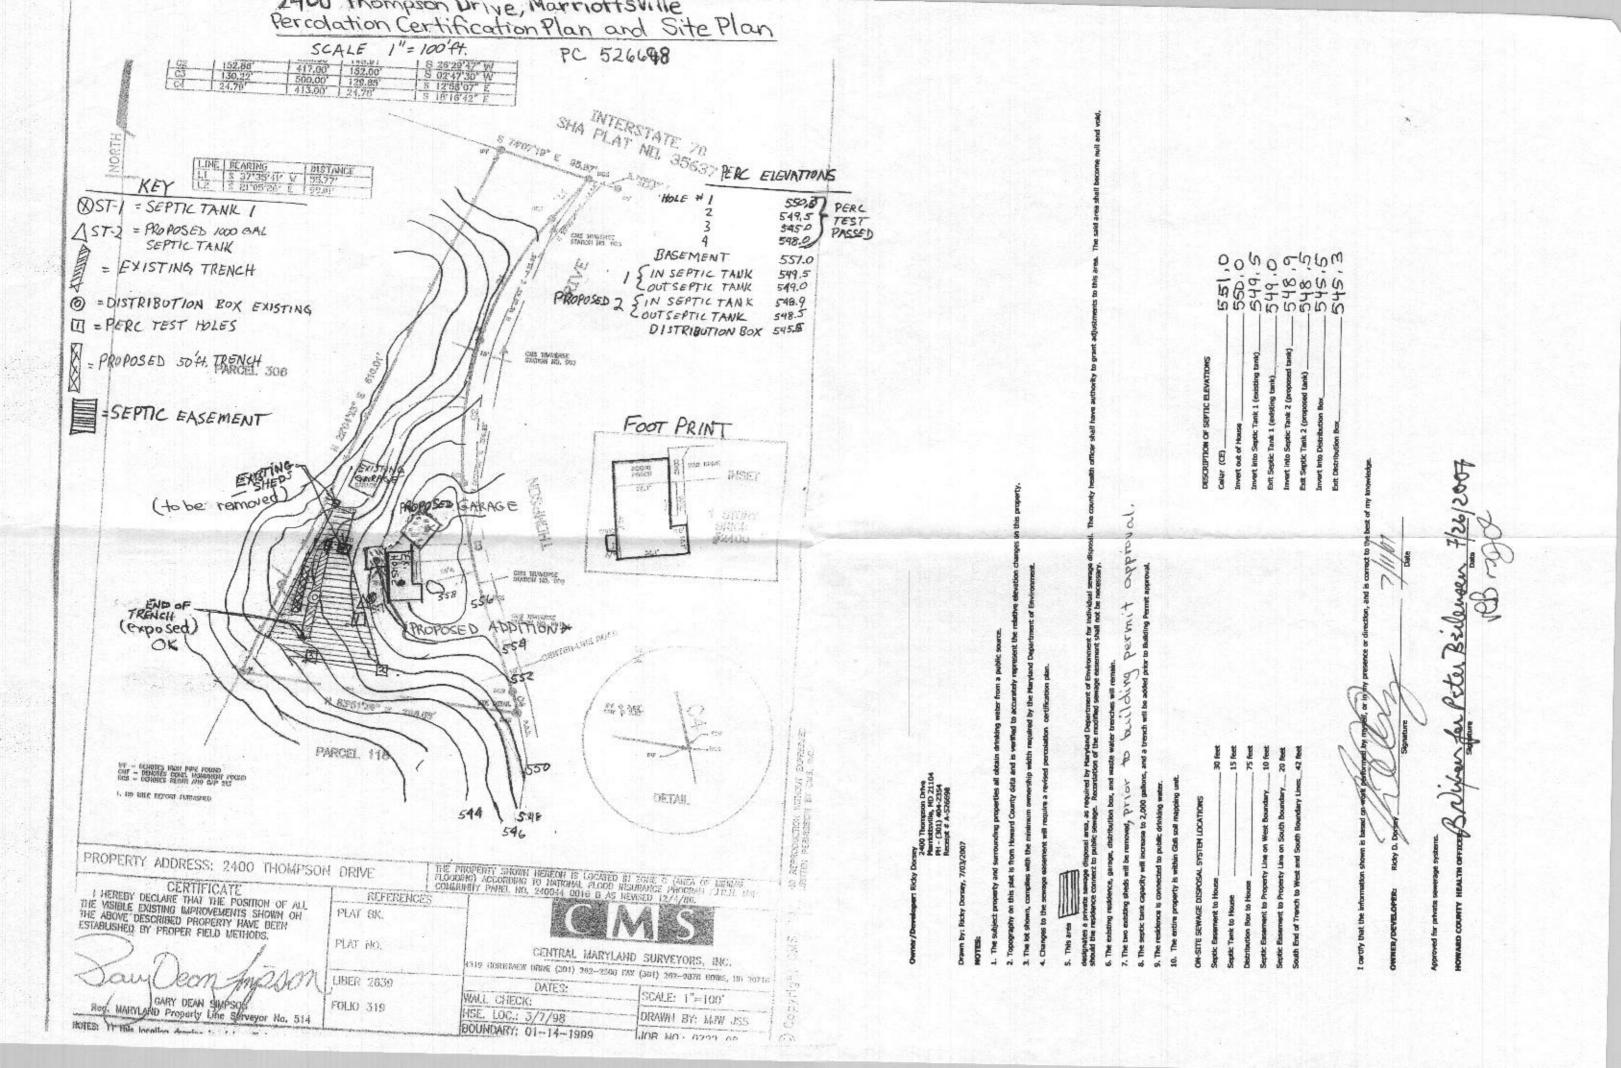

#### Peter L. Beilenson, M.D., M.P.H., Health Officer

June 19, 2007

Rick Dorsey 2400 Thompson Drive Marriottsville, MD 21104

RE:

PERCOLATION TEST RESULTS, A-526698

Dear Mr. Dorsey,

Percolation testing was conducted on the referenced property on May 25, 2007. Field data collected are shown on the Percolation Test Worksheet enclosed with this letter. Recommended Inlet and Trench Bottom depths, and Usable Sidewall have not been provided but may be given at time that a system upgrade or replacement is deemed necessary. Values for these parameters are based on observed soil properties and characteristics at respective test locations as well as the particular soils materials tested. Percolation Test Results indicate soils' conditions that are satisfactory for onsite wastewater disposal.

A 1500-gallon septic tank (minimum volume) will be required as a replacement for the existing 1000 gallon septic tank (or a 500 gallon tank installed in tandem). The upgrade is essential to meet current county code that a residence having enclosed space of 1500 to 3500 square feet must have a septic tank with minimum 1500 gallon capacity. The new tank will be installed after approval of the Percolation Certification Plan, but before issuance of the Building Permit. A table of Septic System Inverts (Elevations) must be provided on either the Percolation Certification Plan or on the Site Plan accompanying the Building Permit.

Maryland Department of Assessment and Taxation data indicate the existing residence contains 3 bedrooms. A floor plan showing existing and proposed rooms must be presented to Health Department personnel. Should the Health Department determine that the residence has a potential increase of wastewater as a result of the new construction, additional drainfield trench may be required prior to Building Permit approval.