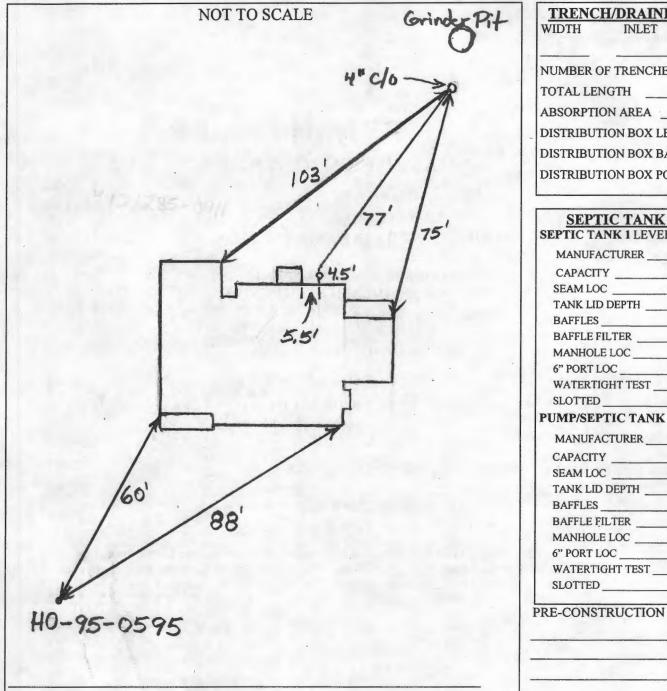

| LAYOUT         |                                                                                                                                                                                                                                                                             | -                        |                                        |                     |  |
|----------------|-----------------------------------------------------------------------------------------------------------------------------------------------------------------------------------------------------------------------------------------------------------------------------|--------------------------|----------------------------------------|---------------------|--|
| INSP 1 5/13    | 2010                                                                                                                                                                                                                                                                        | INSP 3 INSP 5            | The American                           |                     |  |
| INSP 2         |                                                                                                                                                                                                                                                                             | INSP 5                   | - TENRYOU                              |                     |  |
|                |                                                                                                                                                                                                                                                                             |                          | ,                                      |                     |  |
| ISSUE DATE:    | 5/11/2                                                                                                                                                                                                                                                                      | 010                      | PERMIT                                 | P 533739            |  |
| APPROVAL DATE: |                                                                                                                                                                                                                                                                             | SHAR                     | ED SEPTIC SYSTEM                       | A                   |  |
| DATE.          | 8/17                                                                                                                                                                                                                                                                        | 12010                    |                                        |                     |  |
|                | 9/11                                                                                                                                                                                                                                                                        |                          | Tax ID # 5449030<br>ER LINE CONNECTION | ,                   |  |
|                |                                                                                                                                                                                                                                                                             | HOWARD COUN              | TY HEALTH DEPARTMENT                   |                     |  |
| HATFIELD       | 5 EQU                                                                                                                                                                                                                                                                       |                          | IS PERMITTED TO INST                   | ALL 🛛 ALTER 🗌       |  |
| ADDRESS:       |                                                                                                                                                                                                                                                                             |                          | PHONE NUMBER:                          |                     |  |
| SUBDIVISION    | Walnut                                                                                                                                                                                                                                                                      | Grove                    | LOT NUMBER:                            | 42                  |  |
| ADDRESS:       | 12407 Wa                                                                                                                                                                                                                                                                    | tkins Bridge Lane        | PROPERTY OWNER: Col                    | umbia Builders Inc. |  |
| NUMBER OF B    | BEDROOM                                                                                                                                                                                                                                                                     | S:                       | 4                                      |                     |  |
| HOUSE SER      | RVED BY                                                                                                                                                                                                                                                                     | PUBLIC WATER             | R? NO                                  |                     |  |
| LOCATION:      | Install 4                                                                                                                                                                                                                                                                   | " house sewer line conne | ection per the approved site plan.     |                     |  |
| NOTES:         | This permit is limited to the installation of the individual house sewer line connection and installation of the grinder pump, if applicable. The Howard County Bureau of Utilities must be contacted for scheduling of inspection of these items as well, at 410-313-4900. |                          |                                        |                     |  |
| PLANS APPRO    | VED:                                                                                                                                                                                                                                                                        | Dana Bernard             |                                        | DATE: 3/10/10       |  |

**CALL 410-313-1771 FOR INSPECTION HOUSE CONNECTION** 

| WIDTH              | H/DRAINFIELD DA INLET BOTTO | OM |
|--------------------|-----------------------------|----|
| NUMBER (           | OF TRENCHES                 |    |
| TOTAL LE           | NGTH                        | -  |
| ABSORPTI           | ON AREA                     |    |
| DISTRIBU"          | TION BOX LEVEL              |    |
|                    | TION BOX BAFFLE             |    |
|                    | TION BOX PORT               |    |
| CAPACIT<br>SEAM LO |                             |    |
|                    | D DEPTH                     |    |
|                    |                             |    |
| BAFFLE             | FILTER                      |    |
| MANHOL             | E LOC                       |    |
| 6" PORT I          | LOC                         |    |
|                    | IGHT TEST                   |    |
|                    | )                           |    |
|                    | PTIC TANK LEVEL             |    |
| MANUFA             | ACTURER                     |    |
|                    | Υ (                         |    |
| SEAM LO            | C                           |    |
| TANK LII           | DEPTH                       |    |
| BAFFLES            |                             |    |
| BAFFLE I           | TILTER                      |    |
|                    |                             |    |