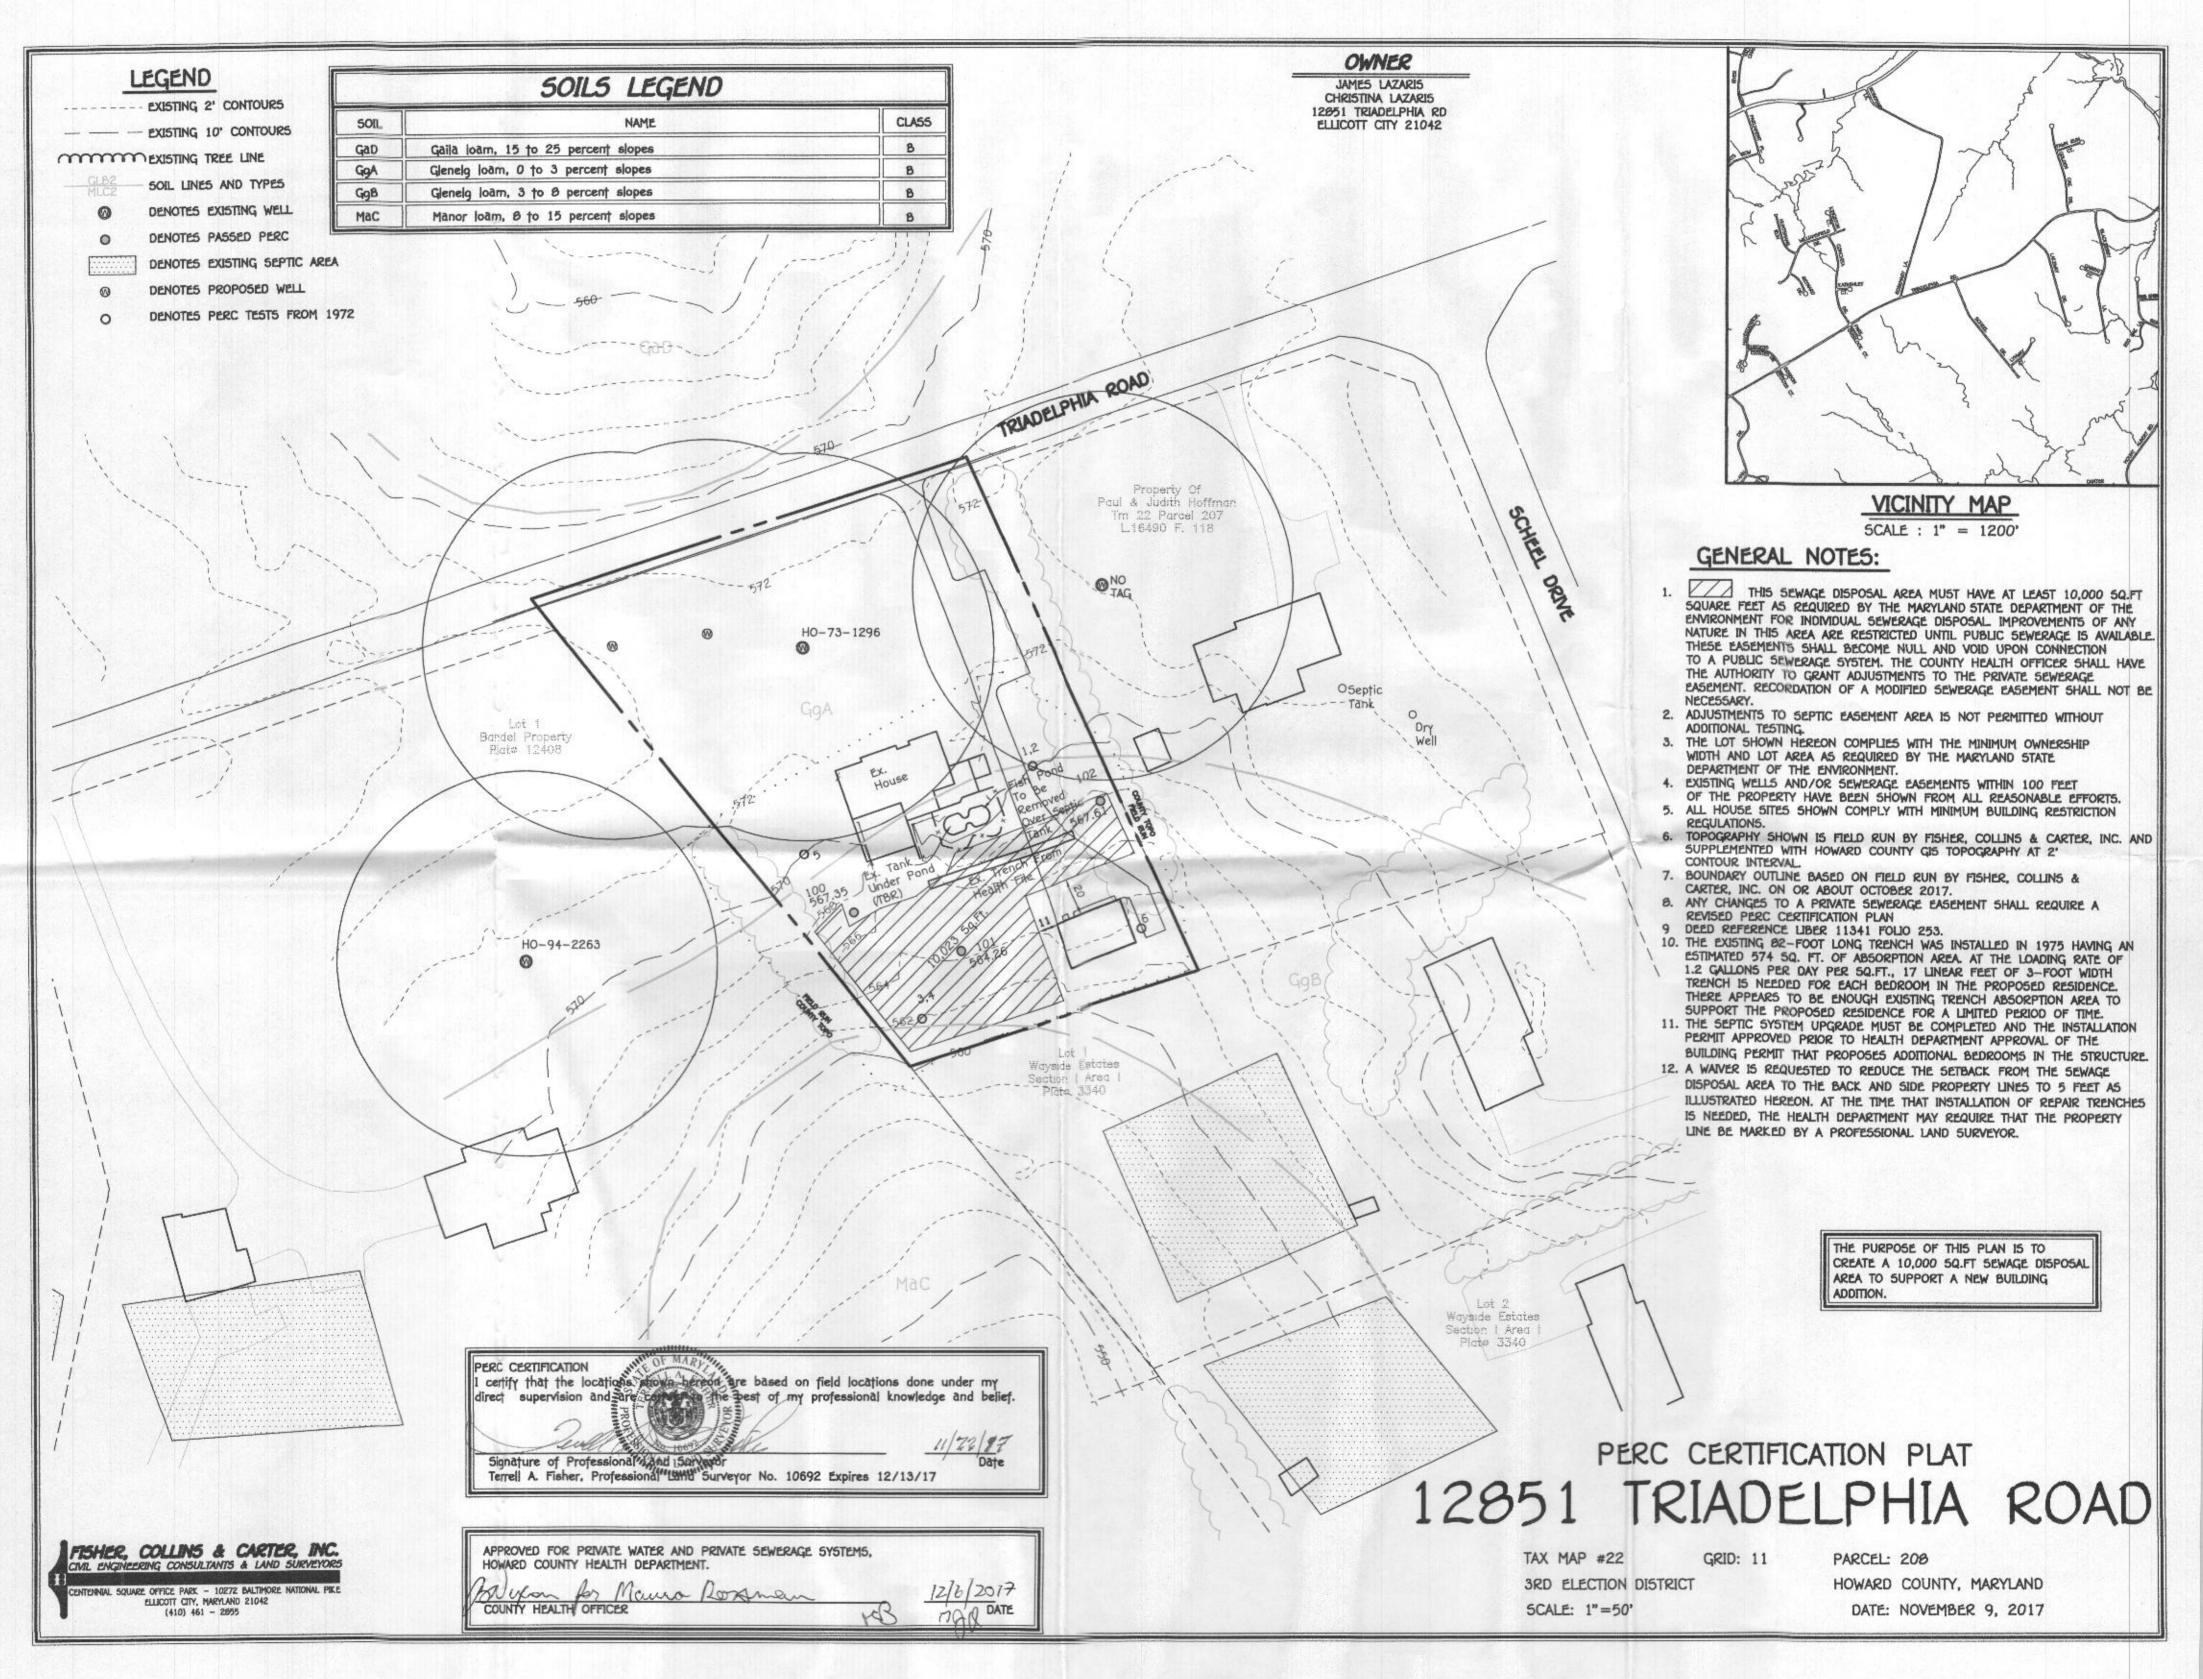

Overall three (3) locations were dug and tested, and/or the soil profile described and judged. Locations 100, 101, and 102 were dug at or near locations where stakes were set prior to the date of testing. Location 101 was dug about 17 feet uphill from the stake location. Location 102 was near the end of the existing trench and dug to 15 feet depth. Each of the three locations tested and/or observed PASS.

Content of the Percolation Certification Plan must include the locations of the existing septic system components. The Health Department's installation record may be used as a reference for illustrating the locations on a plan. The initial percolation test locations must also be illustrated on the Percolation Certification Plan. The Health Department 1972 record of percolation tests may be used to reference the test locations. The existing asphalt, fences, and proposed footprint of the residence are to be illustrated on the Percolation Certification Plan.

The septic tank was found to be under a lined depression containing a shallow pool of water. The existing (1000-gallon) septic tank is undersized for the proposed number of bedrooms (5) in the residence. It may be abandoned and replaced. Another option would be to install a second tank in series with the existing septic tank, however, there likely is not enough space to fit a tank between the existing components. Either way, the pond can no longer exist over top of the existing septic tank.

The existing 82-foot long trench was installed in 1975 and at that time had an estimated 574 sq. ft. of absorption area. At the loading rate of 1.2 gallons per day per sq.ft., 17 linear feet of 3-foot width trench is needed for each bedroom in the finished residence. At least for a limited period of time, there appears to be enough existing trench absorption area to support

the proposed residence. The existing trench has been in service for over 40 years. Therefore, if a five-bedroom residence is utilized at its full capacity, the trench may soon fail.

After the Percolation Certification Plan is approved, the Health Department may release permits for septic system upgrade, and after that is complete, the building permit approval.