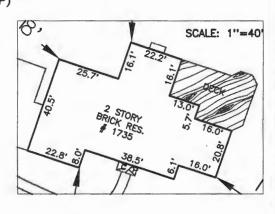

## APPROVED WALK-THRU BUILDING PERMIT BP# APP S TIY/PATE: Proposid on concrete slab

N/F HEATHERWOOD PLAT 4400 S 87°55'55" E 200.00' (P)

18064678 **BOUNDARY SURVEY** WILLOW HIGHLANDS AT WILLOW SPRINGS GOLF COURSE HOWARD COUNTY, MARYLAND 07-13-2018 SCALE 1"=100'

GRAPHIC SCALE (In Feet) 1 inch = 100' ft.

LOT 4

PROPERTY OF JACKIE L. MARTIN JR
\_\_\_\_\_\_ D.B. 2438 P.G. 363

NOTES:

THE PROPERTY SHOWN HEREON IS IDENTIFIED AS TAX MAP #313263 AMONG THE ASSESSMENT RECORDS OF HOWARD COUNTY, MARYLAND.

2. THE PROPERTY IS NOW IN THE NAME OF JACKIE L. MARTIN JR BY DEED, RECORDED IN D.B. 2438 P.G. 363 AMONG THE LAND RECORDS OF HOWARD COUNTY,

S 14°35'03" E 49.75' (P) 0.6 709'46" 81.46 R=510.00' S 6543'23" WOW'S. A=152.34' (P) SPRINGS DRIVE WILLOW S(50' R/W) T