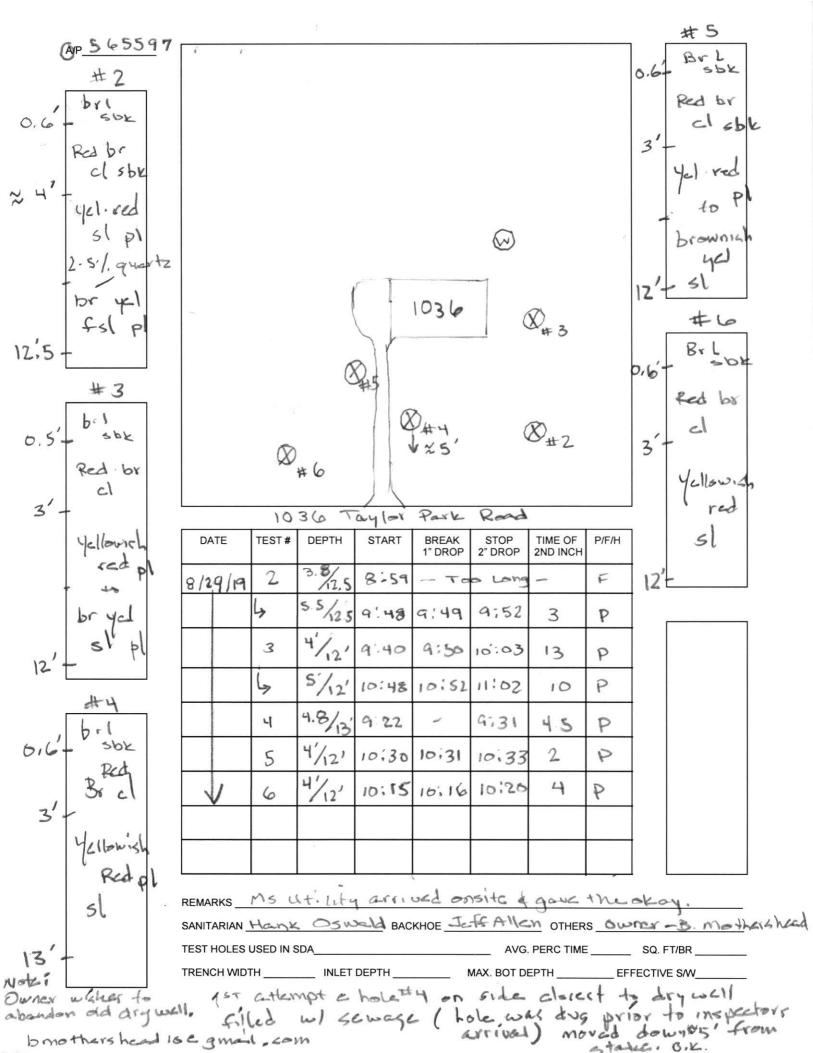

Percolation tests were conducted at 1036 Taylor Park Road, Sykesville, MD 21784 on August 29, 2019. Tests and profile descriptions were documented for 5 locations. All 5 test holes passed. Test hole 2 was relocated approximately 5 feet down slope of stake due to the proximity of existing drywell.

All percolation tests conducted were standard tests, measuring rate of fall for a pre-wet period followed by measurement and recordation of the time required for the water level to drop 1 inch. Areas that may be included in the septic reserve area are represented by test locations having satisfactory soil condition. The area must be at least large enough to accommodate 3 systems for the planned residence.