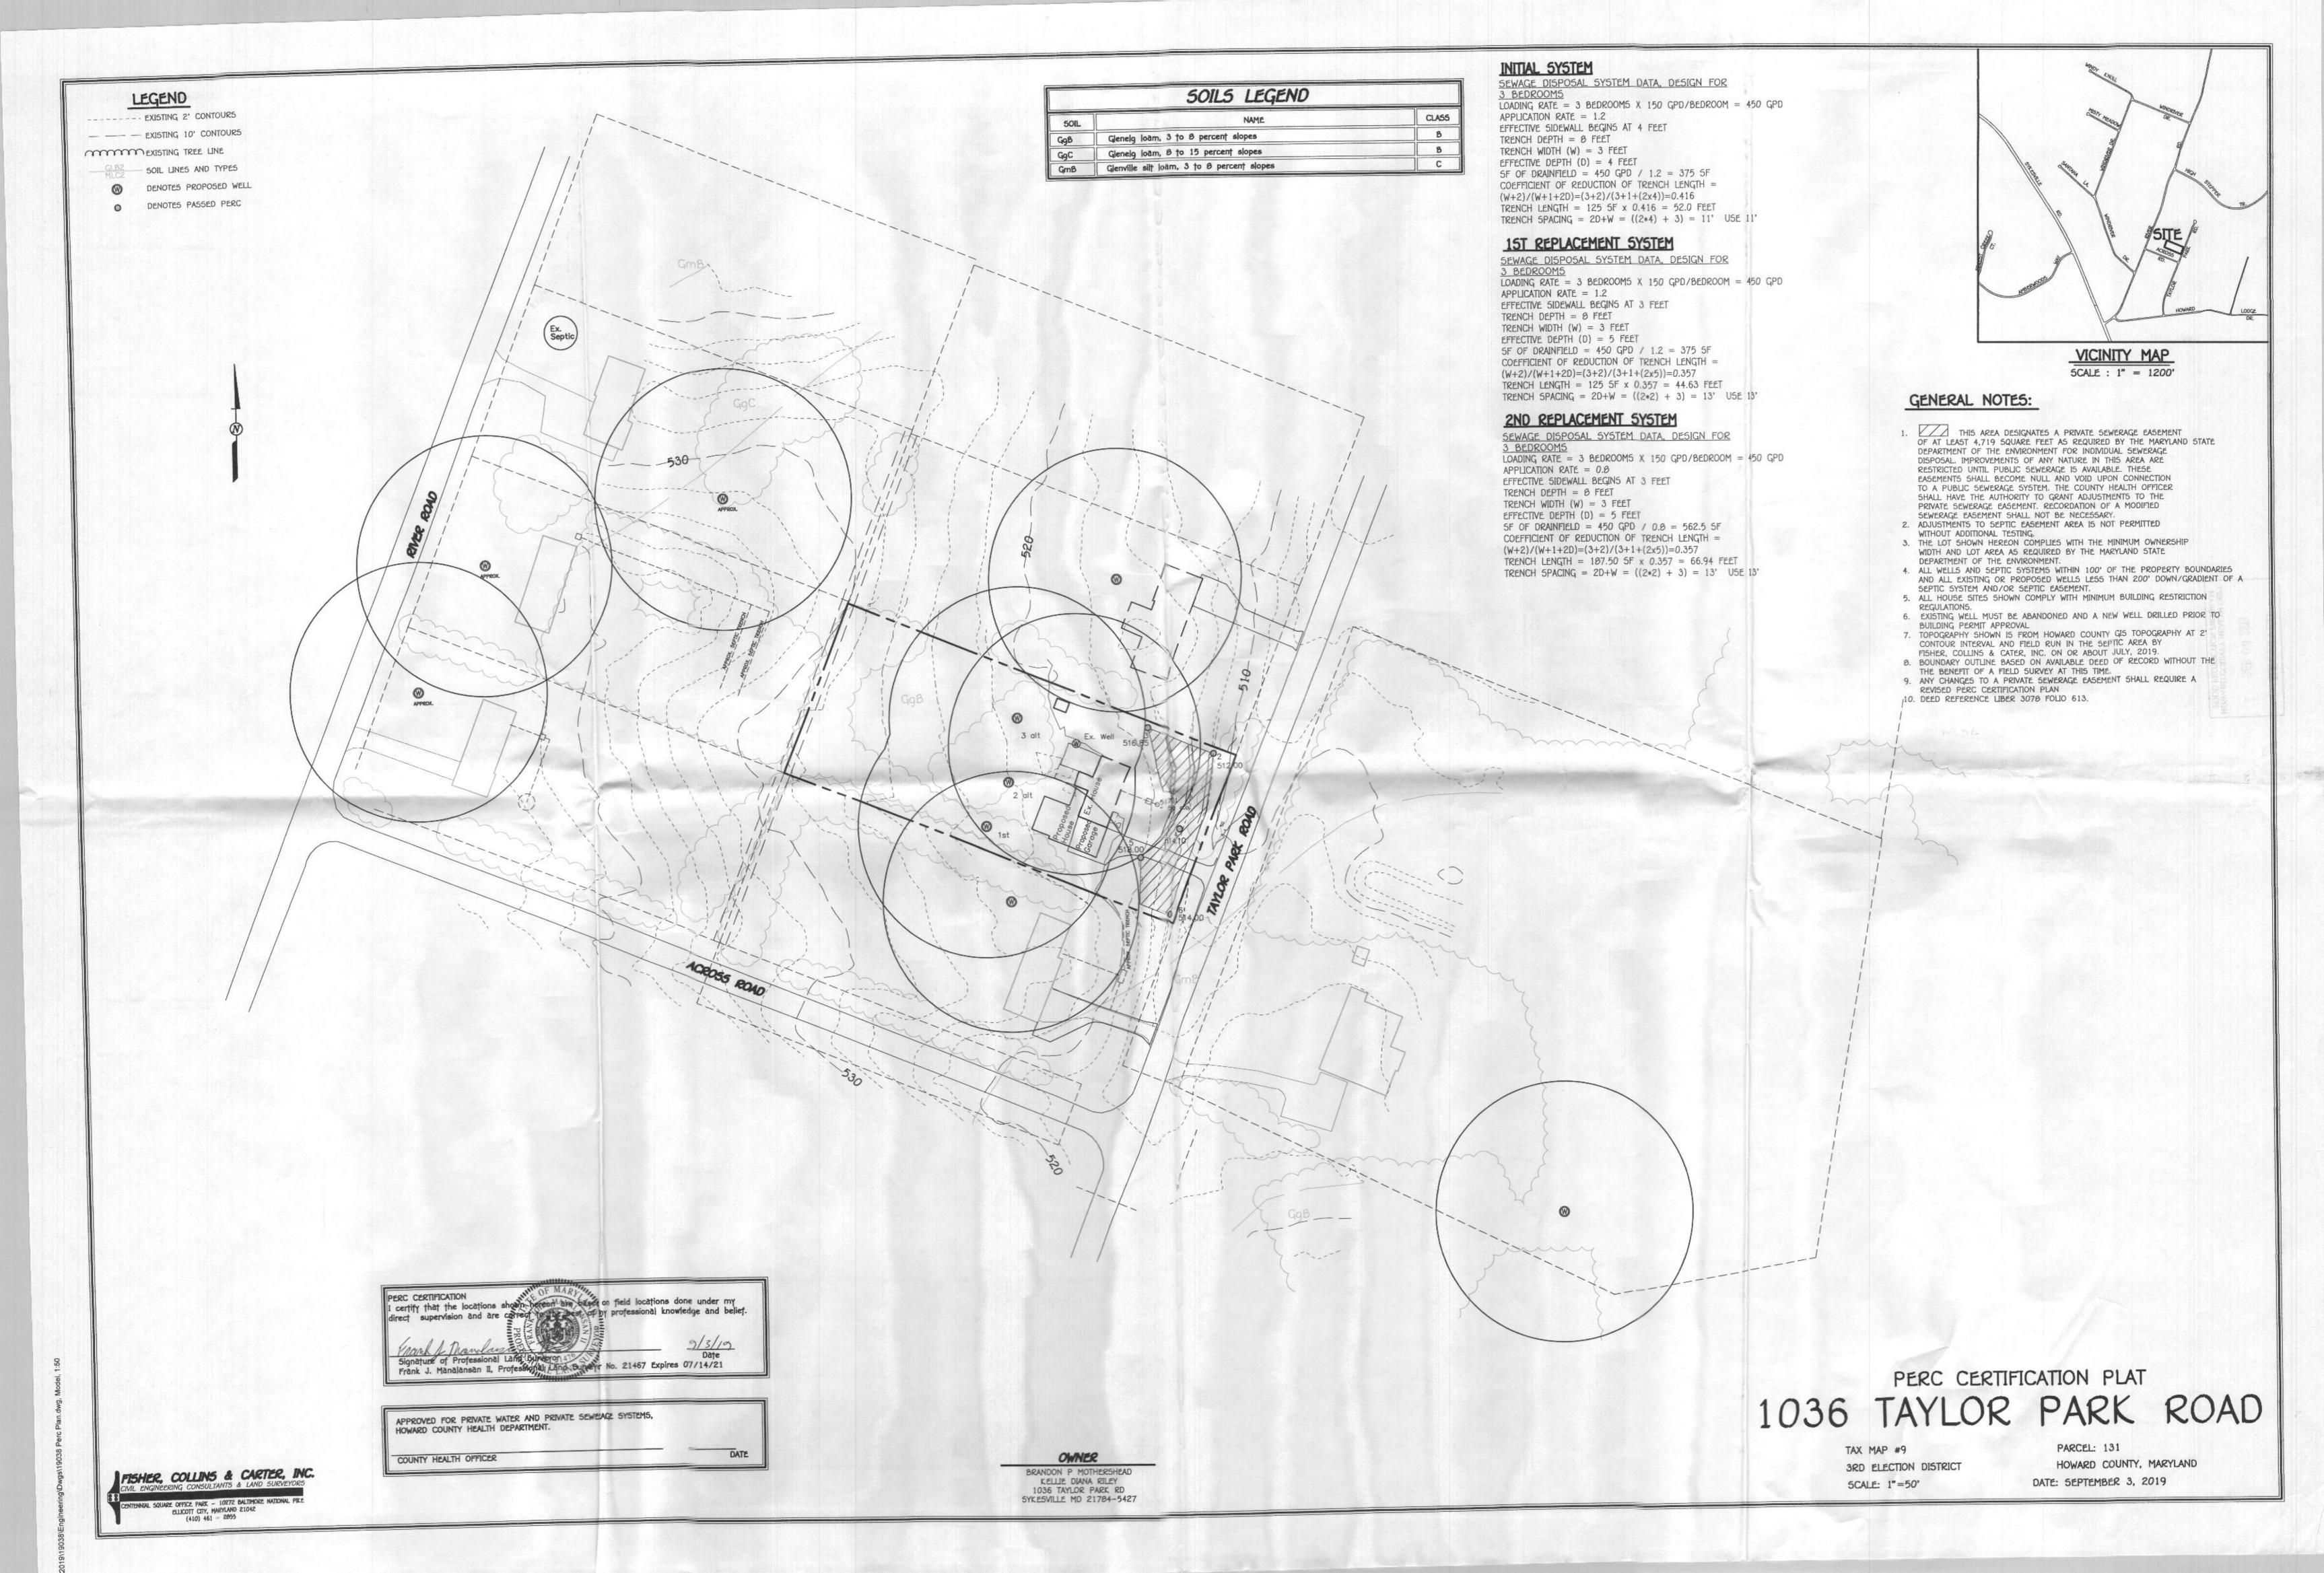

Percolation tests were conducted at 1036 Taylor Park Road, Sykesville, MD 21784 on August 29, 2019. Tests and profile descriptions were documented for 5 locations. All 5 test holes passed. Test hole 2 was relocated approximately 5 feet down slope of stake due to the proximity of existing drywell.

All percolation tests conducted were standard tests, measuring rate of fall for a pre-wet period followed by measurement and recordation of the time required for the water level to drop 1 inch. Areas that may be included in the septic reserve area are represented by test locations having satisfactory soil condition. The area must be at least large enough to accommodate 3 systems for the planned residence.

The next step in the process is to have an engineer submit a percolation certification plan to confirm the design of the septic reserve area.

Should you have any questions regarding this evaluation, please contact me. I may be reached at (410) 313-1786 or by email <a href="mailto:hoswald@howardcountymd.gov">hoswald@howardcountymd.gov</a>