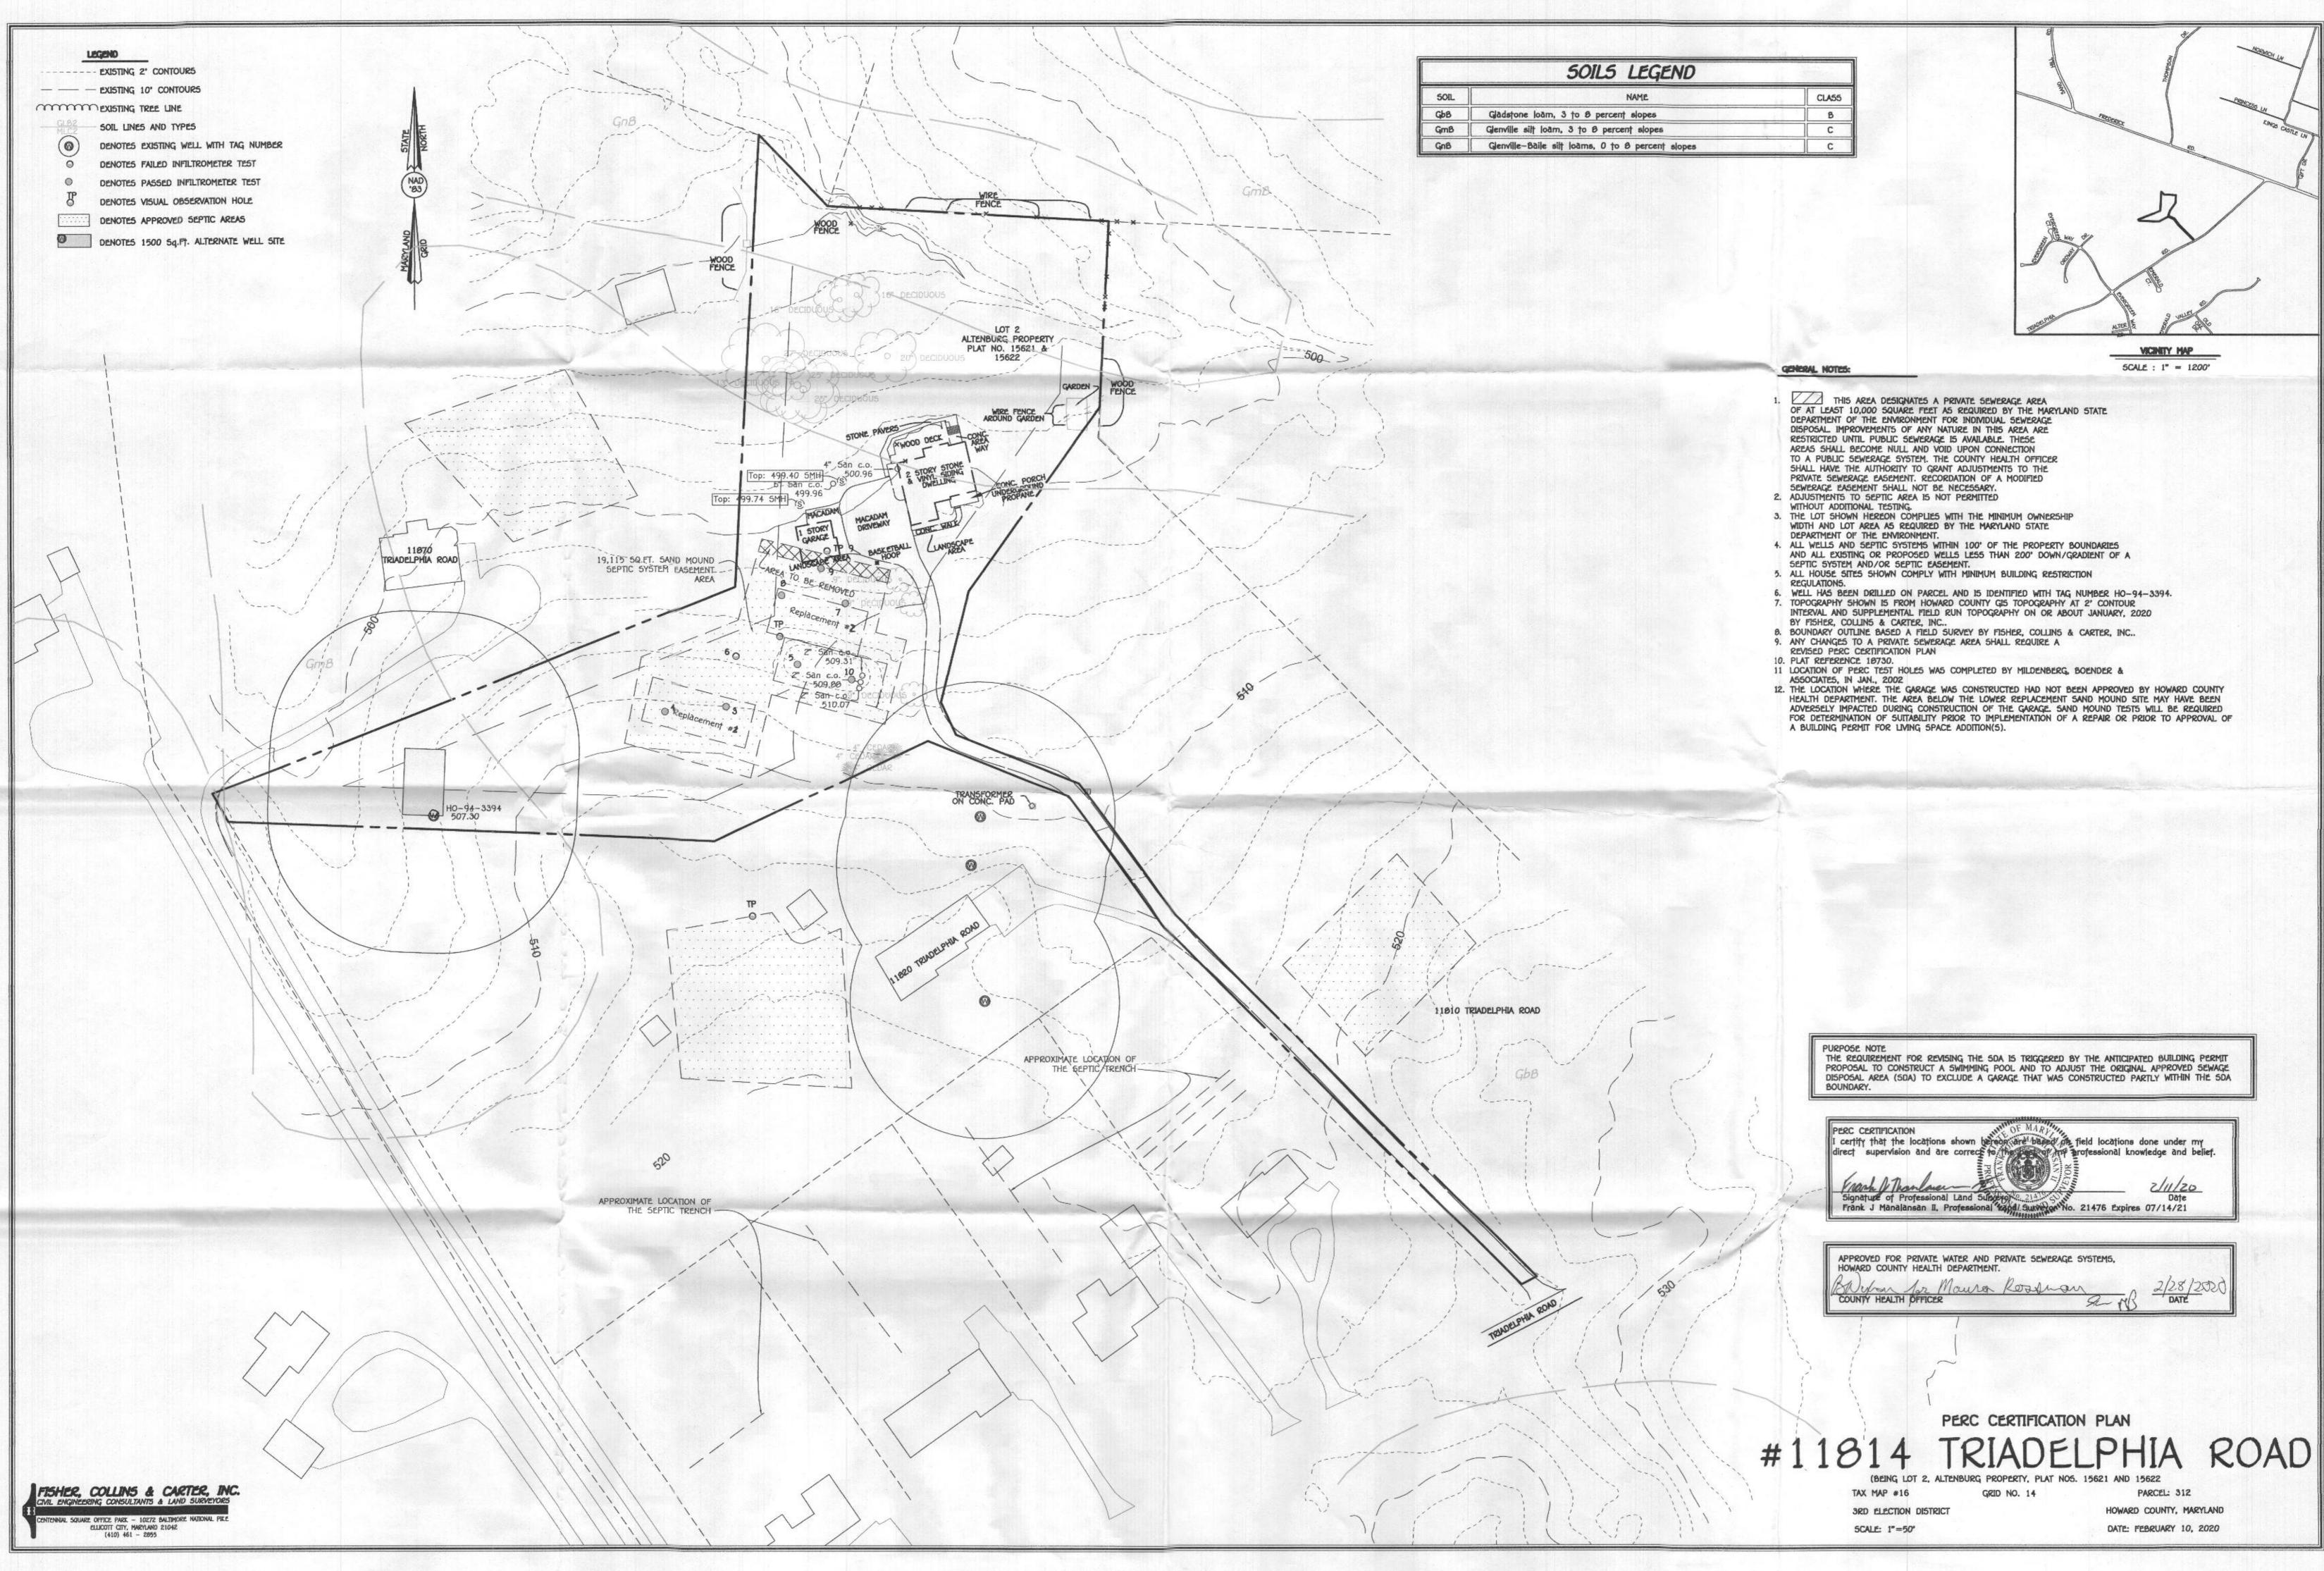

The following issues require edits on the submitted plan. If you wish, you may edit the plan at the Health Department.

- 1. Label the upper replacement sand mound as 'Replacement #1', and label the lower replacement sand mound site as 'Replacement #2'.
- 2. The existing well symbol is partly obscured by the well zone symbol.

After Bureau review of the submitted plan, the following edits are required:

1. Label test location '6'.

2. Label the upper replacement sand mound as 'Replacement #1', and label the lower replacement sand mound site as 'Replacement #2'.

3. Add this Note:

THE LOCATION WHERE THE GARAGE WAS CONSTRUCTED HAD NOT BEEN APPROVED BY HOWARD COUNTY HEALTH DEPARTMENT. THE AREA BELOW THE LOWER REPLACEMENT SAND MOUND SITE MAY HAVE BEEN ADVERSELY IMPACTED DURING CONSTRUCTION OF THE GARAGE. SAND MOUND TESTS WILL BE REQUIRED FOR DETERMINATION OF SUITABILITY PRIOR TO IMPLEMENTATION OF A REPAIR OR PRIOR TO APPROVAL OF A BUILDING PERMIT FOR LIVING SPACE ADDITION(S).