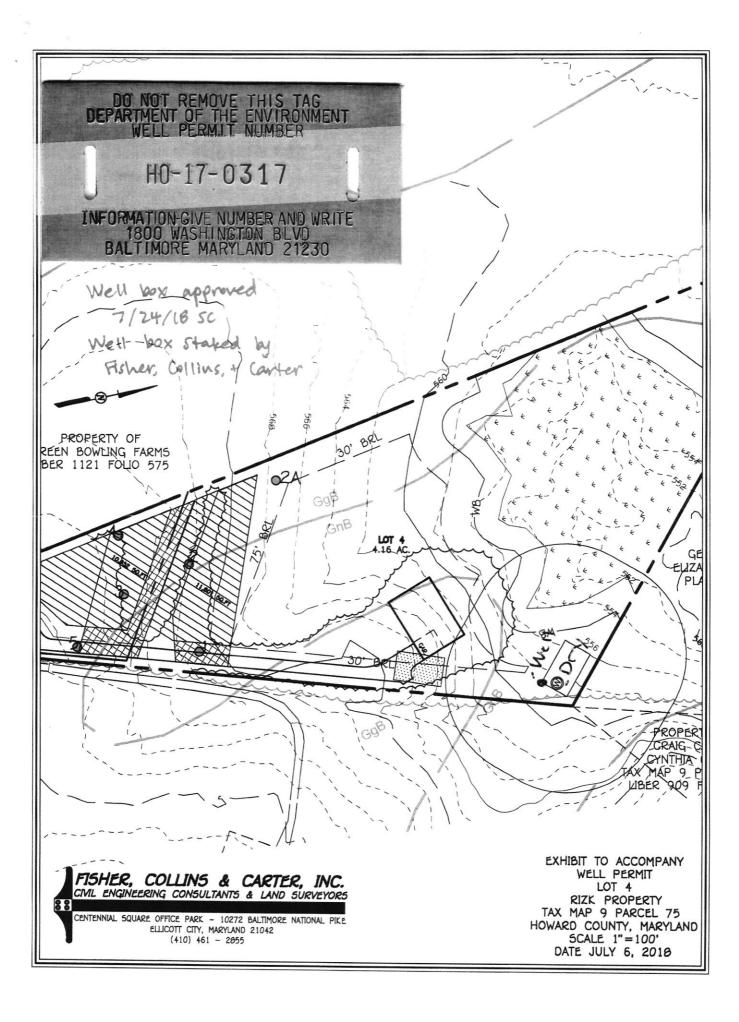

| SEQUENCE NO.                                                    | STATE OF                                               | MARYLAND                               | STATE PERMIT NUMBER                                                                                          |  |
|-----------------------------------------------------------------|--------------------------------------------------------|----------------------------------------|--------------------------------------------------------------------------------------------------------------|--|
| B 1 (MDE USE ONLY)                                              | STATE OF MARYLAND APPLICATION FOR PERMIT TO DRILL WELL |                                        | 110 17 2017                                                                                                  |  |
| 54280                                                           | please type                                            |                                        | H0 - 17 - 0317                                                                                               |  |
| 1/2 3 6                                                         | pleas                                                  | e type                                 | fill in this form completely                                                                                 |  |
| Date Received (APA)                                             |                                                        | B 3                                    | LOCATION OF WELL                                                                                             |  |
| 8 MM pb vy 13                                                   | RMATION                                                | Hour                                   |                                                                                                              |  |
| Raiv Ch                                                         | 1-0                                                    | 8 COUNTY                               | 21                                                                                                           |  |
| 15 Last Name Owner                                              | First Name 34                                          | 16121K                                 | property                                                                                                     |  |
| 13 Last Name Owner                                              | LINE LOS                                               | 23 SUBDIVISION                         | 42                                                                                                           |  |
| 36 Street or RFD                                                | 55                                                     | SECTION                                | LOT                                                                                                          |  |
| S IV 25 1 V                                                     | 21280                                                  | 44 46                                  | 48 50                                                                                                        |  |
| 57 Town 70 State                                                | 72 Zip 76                                              | Jukesi                                 | 1:1k                                                                                                         |  |
| DRILLER INFORMATION                                             | 72 2ip 70                                              | 52 NEAREST TOWN                        | 71                                                                                                           |  |
| michael bandala                                                 | 1 W 255                                                | greet setting                          |                                                                                                              |  |
| Drifler's Name                                                  | M D<br>76 License No. 81                               | B 4                                    | 1433                                                                                                         |  |
| F0221111                                                        | c:11.00                                                | SOURCES OF DRILLING WATER              | Uniperalogo KUAN                                                                                             |  |
| Firm Name                                                       | 1-11110                                                | 1. \ 1. \ 1.                           | 11 STREET ADDRESS 30                                                                                         |  |
| 500 11-10-1100                                                  | 1000 2100                                              | 2. 0.120                               | NORTH                                                                                                        |  |
| Address                                                         | 3.4.14                                                 | 3. 9/26                                | (CIRCLE APPROPRIATE ROY)                                                                                     |  |
| . 11                                                            | 7/10/18                                                | -drilled to 100!                       | 1700 WI32HE                                                                                                  |  |
| Signature                                                       | Date                                                   | 0 - 5                                  | 34 37 SOUTH                                                                                                  |  |
| B 2 WELL INFORMATION                                            | <                                                      | 20-30 gpm                              | DISTANCE FROM ROAD                                                                                           |  |
| 1 2 APPROX. PUMPING RATE -                                      | 0 40                                                   | - installing 5'                        | ENTER FT OR MI 38 39                                                                                         |  |
| (GAL. PER MIN.)                                                 | 8 7 50 12                                              | steel liner blc                        | TAX MAP: 9 BLK: 8 PARCEL 75                                                                                  |  |
| AVERAGE DAILY QUANTITY NEEDED (GAL. PER DAY)  14                | 20                                                     | of cavina                              | TAX MAP: BLK: PARCEL                                                                                         |  |
| USE FOR WATER (CIRCLE A                                         | PPROPRIATE BOX)                                        |                                        | O BE FILLED IN BY DRILLER                                                                                    |  |
| D DOMESTIC POTABLE SUPPLY & RESID                               | ENTIAL 10/1                                            | HEAL                                   | TH DEPARTMENT APPROVAL                                                                                       |  |
| IRRIGATION                                                      | PRICULTURAL -12 9PM                                    | 11                                     | (12)                                                                                                         |  |
| F FARMING (LIVESTOCK WATERING & AC<br>IRRIGATION)               | - 6' CHAHG                                             | COUNTY NAME                            | COUNTY NO.                                                                                                   |  |
| INDUSTRIAL COMMERCIAL DEWATER                                   | ING                                                    | STATE                                  |                                                                                                              |  |
| P PUBLIC WATER SUPPLY WELL                                      | 6 m.F.                                                 | SIGNATURE                              | INSERT S 41                                                                                                  |  |
| T TEST, OBSERVATION, MONITORING                                 | - Started pumping                                      | DATE ISSUED                            | 5/1/11. 7/21/19                                                                                              |  |
| O OPEN LOOP GEOTHERMAL                                          | @ 1:30 pm                                              | 43 MM DD YY 48                         | CO SIGNATURE EXP. DATE                                                                                       |  |
| C CLOSED LOOP GEOTHERMAL                                        | - brouk ( 20                                           |                                        | DNI                                                                                                          |  |
|                                                                 | - need to top off growt                                | DON: 9/21/18 (SC)                      | DOG: 9/25/18 (SC) DOY: 10/1/18(S                                                                             |  |
| 2                                                               | 77                                                     |                                        | OSED LOCATION OF WELL ON LOT                                                                                 |  |
| APPROXIMATE DEPTH OF WELL                                       | FEET 28                                                | ************************************** | RUCTURES SUCH AS BUILDINGS, SEPTIC SYSTEM, IDMARKS, AND INDICATE NOT LESS THAN TWO                           |  |
| 24                                                              | NEAREST                                                |                                        | NCE MEASUREMENTS TO WELL                                                                                     |  |
| APPROXIMATE DIAMETER OF WELL                                    | INCH                                                   | 9/21                                   | Dran                                                                                                         |  |
| METHOD OF DRILLING                                              | (circle one)                                           | - drilling SW com                      | or of how                                                                                                    |  |
| BORED (or Augered) JETTED                                       | Jetted & DRIVEN                                        | 0.11                                   | 111                                                                                                          |  |
| 30 AIR-ROTary AIR-PERcussion                                    | ROTARY (Hydraulic Rotary)                              | - hit water sha                        | low 7 1 3 The                                                                                                |  |
| 37 CABLE REVerse-ROTary                                         | DRive-POINT                                            | - having trouble                       | setting 40                                                                                                   |  |
| other                                                           | <u> </u>                                               | gvc casing, vall                       | use deed                                                                                                     |  |
|                                                                 | ENED WELLO                                             | TVC Costroy, Vill                      | 2                                                                                                            |  |
| REPLACEMENT OR DEEP (CIRCLE APPROPRIAT                          |                                                        | 9/28                                   | 3'                                                                                                           |  |
| N THIS WELL WILL NOT REPLACE AN EXIST                           |                                                        |                                        | 20                                                                                                           |  |
| THIS WELL WILL REPLACE A WELL THAT                              |                                                        | - moved location                       | ns, coving                                                                                                   |  |
| ABANDONED AND SEALED                                            |                                                        | @ 1st site                             |                                                                                                              |  |
| S THIS WELL WILL REPLACE A WELL THAT                            |                                                        | al allina on las                       | COVINER                                                                                                      |  |
| FOR POLICY ON STANDBY WELLS                                     | VIIVO AUTHUMITT                                        | M <sub>2</sub>                         | rsuant to § 10-624 of the State Govt. Article of the aryland Code, personal info requested on this form      |  |
| D THIS WELL WILL DEEPEN AN EXISTING V                           | VELL                                                   | - Set 32 steel is                      | used in processing this form pursuant to COMAR                                                               |  |
| PERMIT NUMBER OF WELL TO BE REPLACED O                          |                                                        | casing, no dough                       | .04.04. Failure to provide the info may result in                                                            |  |
| (IF AVAILABLE) 41                                               | 52                                                     | - wall great ins                       | is form not being processed. You have the right to spect, amend, or correct this form. The Maryland          |  |
| Not to be filled in by driller (MDE OR                          | COUNTY USE ONLY)                                       | La Trace digital De                    | epartment of the Environment is subject to the                                                               |  |
| *                                                               |                                                        | M:                                     | aryland Public Information Act. This form may be                                                             |  |
| APPROP. PERMIT NUMBER                                           | G                                                      |                                        | ade available on the Internet via MDE's website and<br>subject to inspection or copying, in whole or in part |  |
|                                                                 | - 17 - 0217                                            | by                                     | the public and other governmental agencies, if not                                                           |  |
| PERMIT No. 70 71                                                | 72 73 74 75 76 77 78 79                                | pro                                    | otected by federal or State Law.                                                                             |  |
| SPECIAL CONDITIONS                                              |                                                        |                                        | _                                                                                                            |  |
| NOTE APPROVING AUTHORITIES SHOULD USE SEPARATE SHEET IF NEEDED= |                                                        |                                        | ₩                                                                                                            |  |