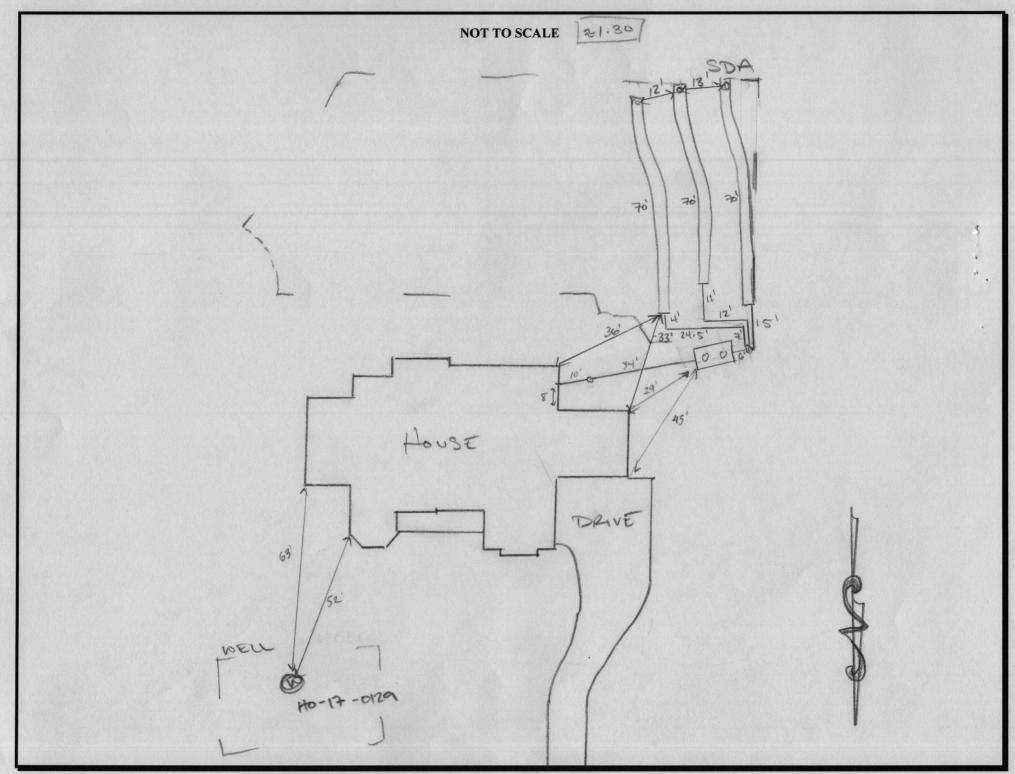

RECEIPT DATE: 5-25-21 ONSITE SEWAGE DISPOSAL SYSTEM PERMIT: CONSTRUCTION APPROVAL DATE: 2 17 21 15609 LINDEN GROVE LANE, WOODBINE, MD 21797 PROPERTY ADDRESS: SUBDIVISION: LINDEN GROVE, PHASE 1 TAX ID: LOT: 2 04-601881 CONTRACTOR: **EMAIL:** CONTRACTOR ADDRESS: PROPERTY OWNER: TOLL MID-ATLANTIC LP COMPANY, INC EMAIL: Sriley1@tollbrothers.com OWNER ADDRESS: 250 GIBRALTER ROAD, HORSHAM, PA 19044 PHONE: (410)381-3271 SEPTIC TANK SIZE (GALLONS): 2000 TANK MANUFACTURER: **Back River Pre-Cast, LLC** PUMP MODEL: n.a. PUMP TANK CAPACITY: **PUMP SIZE** DISTRIBUTION SYSTEM: **GRAVITY** PRESSURE DOSED BEDROOMS: APPLICATION RATE: INLET DEPTH: 2.5 LINEAR FEET REQUIRED: 208 MAXIMUM BOTTOM DEPTH: 8.0 TRENCHES: TRENCH WIDTH: 3 MINIMUM SPACE BETWEEN TRENCHES: 12 EFFECTIVE AREA BEGINNING DEPTH: 5.0 PER APPROVED SITE PLAN. SEWAGE DISPOSAL AREA AND TANK LOCATIONS MUST BE STAKED BY LICENSED LOCATION: SURVEYOR PRIOR TO PRE-CONSTRUCTION INSPECTION. INSTALL CLEANOUT IN SHC. NOTES: ISSUE DATE: 65 22 EXPIRATION DATE: 5-25-22 R BRICKER ISSUED BY: NOTE: CONTRACTOR MUST SCHEDULE A PRE-CONSTRUCTION INSPECTION PRIOR TO BEGINNING ANY INSTALLATION NOTE: CONTRACTOR MUST SCHEDULE AN INSPECTION AND GAIN APPROVAL OF ALL COMPONENTS PRIOR TO COVERING NOTE: STONE MUST BE APPROVED BY HEALTH DEPARTMENT AND GRAVEL TICKET MUST BE AVAILABLE FOR REVIEW. NOTE: WATERTIGHT TANKS REQUIRED NOTE: ALL PARTS OF SEPTIC SYSTEM SHALL BE AT LEAST 100 FEET DOWNGRADIENT FROM ANY WATER WELL MANHOLE RISERS REQUIRED ON ALL SEPTIC TANKS AND PUMP CHAMBERS NOTE: AN ELECTRICAL PERMIT IS REQUIRED FOR INSTALLATION OF ANY ELECTRICAL COMPONENTS OF THE SYSTEM NOTE:

## GENERAL NOTES:

- THESE AREAS DESIGNATE A PRIVATE SEWAGE AREA OF AT LEAST 10,000 SQUARE FEET AS REQUIRED BY THE MARYLAND DEPARTMENT OF THE ENVIRONMENT FOR INDIVIDUAL SEWAGE DISPOSAL. IMPROVEMENTS OF ANY NATURE IN THIS AREA ARE RESTRICTED UNTIL PUBLIC SEWAGE IS AVAILABLE. THESE AREAS SHALL BECOME NULL AND VOID UPON CONNECTION TO A PUBLIC SEWAGE SYSTEM. THE COUNTY HEALTH OFFICER SHALL HAVE THE AUTHORITY TO GRANT VARIANCES FOR ENCROACHMENTS UNTO THE PRIVATE SEWAGE AREA. RECORDATION OF A MODIFIED SEWAGE AREA SHALL NOT BE NECESSARY.
- 2. EXISTING WELLS, SEPTIC SYSTEMS, AND SEWAGE DISPOSAL AREAS WITHIN 100' OF THE PROPERTY AND THOSE WELLS WITHIN 200' DOWN GRADIENT OF EXISTING OR PROPOSED SEPTIC SYSTEMS OR SEWAGE DISPOSAL AREAS HAVE BEEN SHOWN.
- 3. ANY CHANGES TO A PRIVATE SEWAGE AREA SHALL REQUIRE A REVISED PERCOLATION CERTIFICATION PLAN.
- BUILDING SETBACKS (B.R.L.'s) SHOWN HEREON PER SITE DEVELOPMENT PLAN SETBACK DISTANCES SHOWN HEREON AS "±" HAVE AN ACCURACY OF ±0.1' FOOT.
- 5. ANY CHANGES TO THE LOCATIONS OR DEPTHS TO ANY COMPONENTS MUST BE APPROVED BY THE ENGINEER AND THE HOWARD COUNTY HEALTH DEPARTMENT PRIOR TO INSTALLATION. A REVISED SITE PLAN MAY BE REQUIRED.
- THE MAXIMUM EARTH COVER OVER THE TANK IS THREE (3) FEET. GREATER EARTH COVER WILL REQUIRE A HEAVY LOAD BEARING
- THE LOT SHOWN HEREON COMPLIES WITH THE MINIMUM OWNERSHIP, WIDTH, AND LOT AREA AS REQUIRED BY THE MARYLAND STATE DEPARTMENT OF THE ENVIRONMENT.
- 8. THE EXISTING TOPOGRAPHY SHOWN HEREON IS FROM HOWARD COUNTY GIS, 2' CONTOUR INTERVAL AND FIELD VERIFIED BY FISHER, COLLINS AND CARTER, INC.