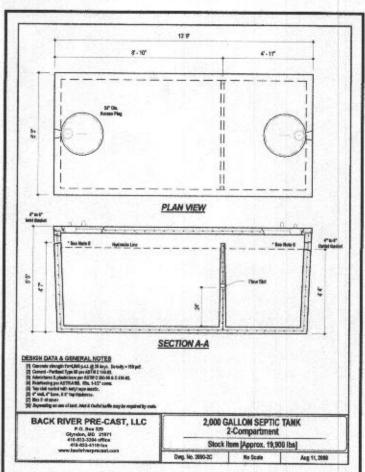

RECEIPT DATE: 5-25-21 ONSITE SEWAGE DISPOSAL SYSTEM PERMIT: CONSTRUCTION APPROVAL DATE: 2 17 21 15609 LINDEN GROVE LANE, WOODBINE, MD 21797 PROPERTY ADDRESS: SUBDIVISION: LINDEN GROVE, PHASE 1 TAX ID: LOT: 2 04-601881 CONTRACTOR: **EMAIL:** CONTRACTOR ADDRESS: PROPERTY OWNER: TOLL MID-ATLANTIC LP COMPANY, INC EMAIL: Sriley1@tollbrothers.com OWNER ADDRESS: 250 GIBRALTER ROAD, HORSHAM, PA 19044 PHONE: (410)381-3271 SEPTIC TANK SIZE (GALLONS): 2000 TANK MANUFACTURER: **Back River Pre-Cast, LLC** PUMP MODEL: n.a. PUMP TANK CAPACITY: **PUMP SIZE** DISTRIBUTION SYSTEM: **GRAVITY** PRESSURE DOSED BEDROOMS: APPLICATION RATE: INLET DEPTH: 2.5 LINEAR FEET REQUIRED: 208 MAXIMUM BOTTOM DEPTH: 8.0 TRENCHES: TRENCH WIDTH: 3 MINIMUM SPACE BETWEEN TRENCHES: 12 EFFECTIVE AREA BEGINNING DEPTH: 5.0 PER APPROVED SITE PLAN. SEWAGE DISPOSAL AREA AND TANK LOCATIONS MUST BE STAKED BY LICENSED LOCATION: SURVEYOR PRIOR TO PRE-CONSTRUCTION INSPECTION. INSTALL CLEANOUT IN SHC. NOTES: ISSUE DATE: 65 22 EXPIRATION DATE: 5-25-22 R BRICKER ISSUED BY: NOTE: CONTRACTOR MUST SCHEDULE A PRE-CONSTRUCTION INSPECTION PRIOR TO BEGINNING ANY INSTALLATION NOTE: CONTRACTOR MUST SCHEDULE AN INSPECTION AND GAIN APPROVAL OF ALL COMPONENTS PRIOR TO COVERING NOTE: STONE MUST BE APPROVED BY HEALTH DEPARTMENT AND GRAVEL TICKET MUST BE AVAILABLE FOR REVIEW. NOTE: WATERTIGHT TANKS REQUIRED NOTE: ALL PARTS OF SEPTIC SYSTEM SHALL BE AT LEAST 100 FEET DOWNGRADIENT FROM ANY WATER WELL MANHOLE RISERS REQUIRED ON ALL SEPTIC TANKS AND PUMP CHAMBERS NOTE: AN ELECTRICAL PERMIT IS REQUIRED FOR INSTALLATION OF ANY ELECTRICAL COMPONENTS OF THE SYSTEM NOTE:

| NOT TO SCALE                                                                                     | TRENCH/DRAINFIELD DATA                                                                                         |
|--------------------------------------------------------------------------------------------------|----------------------------------------------------------------------------------------------------------------|
| NOT TO SCALE                                                                                     | WIDTH INLET BOTTOM  3' Z.5' R'  NUMBER OF TRENCHES 3'  TOTAL LENGTH 20 F  ABSORPTION AREA 630 SF+3'            |
|                                                                                                  | DISTRIBUTION BOX LEVEL SPEED                                                                                   |
|                                                                                                  | HER TO THE STORY OF |
|                                                                                                  | DISTRIBUTION BOX BAFFLE                                                                                        |
|                                                                                                  | DISTRIBUTION BOX PORT                                                                                          |
|                                                                                                  |                                                                                                                |
|                                                                                                  | SEPTIC TANK DATA SEPTIC TANK 1 LEVEL                                                                           |
|                                                                                                  | MANUFACTURER Backyiver                                                                                         |
| 1                                                                                                | CAPACITY 2000 GAL                                                                                              |
| attached                                                                                         | SEAM LOC                                                                                                       |
| * see w                                                                                          | RAFFIES Outlet                                                                                                 |
|                                                                                                  | BAFFLES outlet                                                                                                 |
| * see attached diagram                                                                           | MANHOLE LOC inlet + outlet                                                                                     |
| Olo                                                                                              | 6" PORT LOC                                                                                                    |
| V                                                                                                | WATERTIGHT TEST                                                                                                |
|                                                                                                  | SLOTTED Yes                                                                                                    |
|                                                                                                  | DATE ON LID 5-26-21                                                                                            |
|                                                                                                  | PUMP/SEPTIC TANK LEVEL                                                                                         |
|                                                                                                  | MANUFACTURER                                                                                                   |
|                                                                                                  | CAPACITYGAL                                                                                                    |
|                                                                                                  | SEAM LOC                                                                                                       |
|                                                                                                  | TANK LID DEPTHBAFFLES                                                                                          |
|                                                                                                  | BAFFLE FILTER                                                                                                  |
|                                                                                                  | MANHOLE LOC                                                                                                    |
|                                                                                                  | 6" PORT LOC                                                                                                    |
|                                                                                                  | WATERTIGHT TEST                                                                                                |
| DO AD MAME                                                                                       | SLOTTED                                                                                                        |
| ROAD NAME                                                                                        | DATE ON LID                                                                                                    |
| PRE-CONSTRUCTION:  07/20/2021 LAYOUT DK. STRAIGHTENED TR                                         | encités or 70 START. P                                                                                         |
| INSTALLATION: 8/13/21 SHC, St constructed. Tank and baffle BP 08/17/2021 TRENTHES COMPLETE, PBOX |                                                                                                                |
| ,, ,                                                                                             | 7                                                                                                              |
|                                                                                                  |                                                                                                                |
|                                                                                                  |                                                                                                                |
|                                                                                                  |                                                                                                                |
| (1)                                                                                              | , ,                                                                                                            |
| FINAL INSPECTOR DATI                                                                             | E OF APPROVAL 08/17/22                                                                                         |
| 6                                                                                                |                                                                                                                |