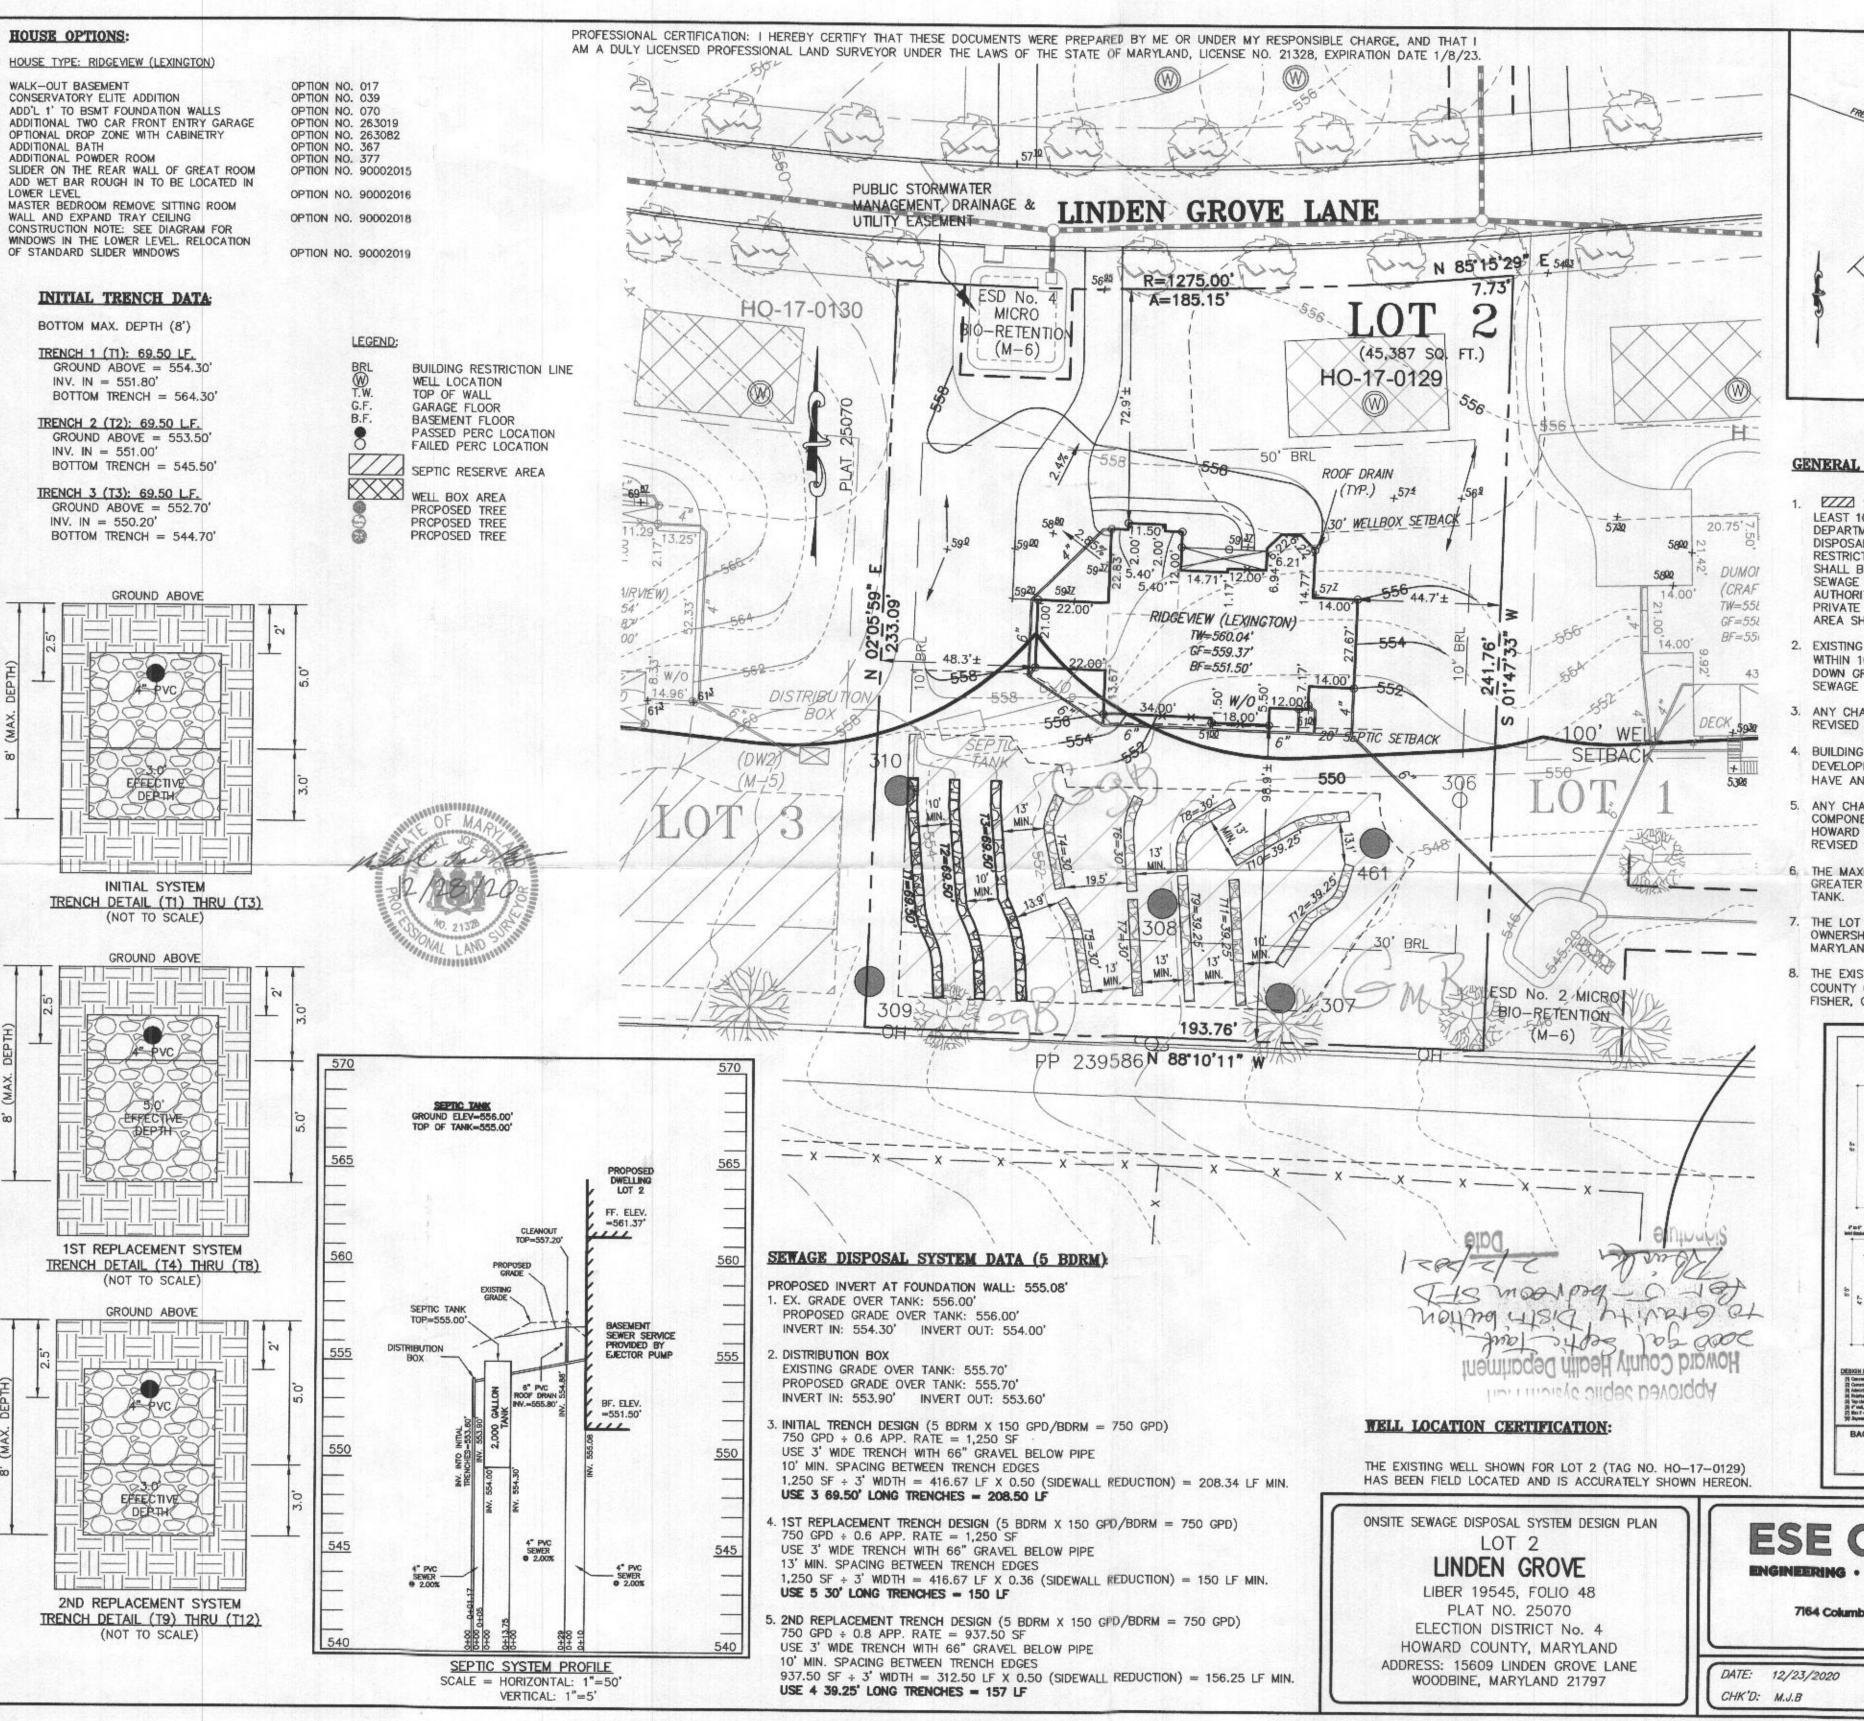

RECEIPT DATE: 5-25-21 ONSITE SEWAGE DISPOSAL SYSTEM PERMIT: CONSTRUCTION APPROVAL DATE: 2 17 21 15609 LINDEN GROVE LANE, WOODBINE, MD 21797 PROPERTY ADDRESS: SUBDIVISION: LINDEN GROVE, PHASE 1 TAX ID: LOT: 2 04-601881 CONTRACTOR: **EMAIL:** CONTRACTOR ADDRESS: PROPERTY OWNER: TOLL MID-ATLANTIC LP COMPANY, INC EMAIL: Sriley1@tollbrothers.com OWNER ADDRESS: 250 GIBRALTER ROAD, HORSHAM, PA 19044 PHONE: (410)381-3271 SEPTIC TANK SIZE (GALLONS): 2000 TANK MANUFACTURER: **Back River Pre-Cast, LLC** PUMP MODEL: n.a. PUMP TANK CAPACITY: **PUMP SIZE** DISTRIBUTION SYSTEM: **GRAVITY** PRESSURE DOSED BEDROOMS: APPLICATION RATE: INLET DEPTH: 2.5 LINEAR FEET REQUIRED: 208 MAXIMUM BOTTOM DEPTH: 8.0 TRENCHES: TRENCH WIDTH: 3 MINIMUM SPACE BETWEEN TRENCHES: 12 EFFECTIVE AREA BEGINNING DEPTH: 5.0 PER APPROVED SITE PLAN. SEWAGE DISPOSAL AREA AND TANK LOCATIONS MUST BE STAKED BY LICENSED LOCATION: SURVEYOR PRIOR TO PRE-CONSTRUCTION INSPECTION. INSTALL CLEANOUT IN SHC. NOTES: ISSUE DATE: 65 22 EXPIRATION DATE: 5-25-22 R BRICKER ISSUED BY: NOTE: CONTRACTOR MUST SCHEDULE A PRE-CONSTRUCTION INSPECTION PRIOR TO BEGINNING ANY INSTALLATION NOTE: CONTRACTOR MUST SCHEDULE AN INSPECTION AND GAIN APPROVAL OF ALL COMPONENTS PRIOR TO COVERING NOTE: STONE MUST BE APPROVED BY HEALTH DEPARTMENT AND GRAVEL TICKET MUST BE AVAILABLE FOR REVIEW. NOTE: WATERTIGHT TANKS REQUIRED NOTE: ALL PARTS OF SEPTIC SYSTEM SHALL BE AT LEAST 100 FEET DOWNGRADIENT FROM ANY WATER WELL MANHOLE RISERS REQUIRED ON ALL SEPTIC TANKS AND PUMP CHAMBERS NOTE: AN ELECTRICAL PERMIT IS REQUIRED FOR INSTALLATION OF ANY ELECTRICAL COMPONENTS OF THE SYSTEM NOTE:

15609 LINDEN GROVE LANE

## GENERAL NOTES:

- THESE AREAS DESIGNATE A PRIVATE SEWAGE AREA OF AT LEAST 10,000 SQUARE FEET AS REQUIRED BY THE MARYLAND DEPARTMENT OF THE ENVIRONMENT FOR INDIVIDUAL SEWAGE DISPOSAL. IMPROVEMENTS OF ANY NATURE IN THIS AREA ARE RESTRICTED UNTIL PUBLIC SEWAGE IS AVAILABLE. THESE AREAS SHALL BECOME NULL AND VOID UPON CONNECTION TO A PUBLIC SEWAGE SYSTEM. THE COUNTY HEALTH OFFICER SHALL HAVE THE AUTHORITY TO GRANT VARIANCES FOR ENCROACHMENTS UNTO THE PRIVATE SEWAGE AREA. RECORDATION OF A MODIFIED SEWAGE AREA SHALL NOT BE NECESSARY.
- 2. EXISTING WELLS, SEPTIC SYSTEMS, AND SEWAGE DISPOSAL AREAS WITHIN 100' OF THE PROPERTY AND THOSE WELLS WITHIN 200' DOWN GRADIENT OF EXISTING OR PROPOSED SEPTIC SYSTEMS OR SEWAGE DISPOSAL AREAS HAVE BEEN SHOWN.
- 3. ANY CHANGES TO A PRIVATE SEWAGE AREA SHALL REQUIRE A REVISED PERCOLATION CERTIFICATION PLAN.
- BUILDING SETBACKS (B.R.L.'s) SHOWN HEREON PER SITE DEVELOPMENT PLAN SETBACK DISTANCES SHOWN HEREON AS "±" HAVE AN ACCURACY OF ±0.1' FOOT.
- 5. ANY CHANGES TO THE LOCATIONS OR DEPTHS TO ANY COMPONENTS MUST BE APPROVED BY THE ENGINEER AND THE HOWARD COUNTY HEALTH DEPARTMENT PRIOR TO INSTALLATION. A REVISED SITE PLAN MAY BE REQUIRED.
- THE MAXIMUM EARTH COVER OVER THE TANK IS THREE (3) FEET. GREATER EARTH COVER WILL REQUIRE A HEAVY LOAD BEARING
- THE LOT SHOWN HEREON COMPLIES WITH THE MINIMUM OWNERSHIP, WIDTH, AND LOT AREA AS REQUIRED BY THE MARYLAND STATE DEPARTMENT OF THE ENVIRONMENT.
- 8. THE EXISTING TOPOGRAPHY SHOWN HEREON IS FROM HOWARD COUNTY GIS, 2' CONTOUR INTERVAL AND FIELD VERIFIED BY FISHER, COLLINS AND CARTER, INC.

## **ESE CONSULTANTS**

ENGINEERING · PLANNING · SURVEYING · ENVIRONMENTAL

ESE Consultants, inc.

7164 Columbia Gataway Drive • Suite 230 • Columbia, MD 21046 T: 410-872-9105

SCALE: 1"= 30" JOB NO: 4683

FILE: OSDS LOT 2 DRAWN: R.C.K